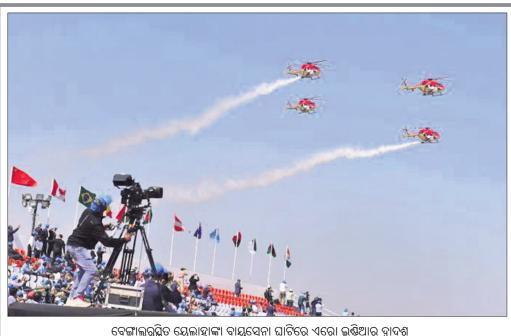

<u>ନୁଆଦିଲୀ,୨୦।୨(ପି.ଟି.)</u>

୨୬ରେ ଅଯୋଧା ଶୁଣାଶି

୨୯ରେ ମାମଲାର ଶୁଣାଶି ହେବାକୁ

ଥିବାବେଳେ ଜଷ୍ଟିସ ଏସ.ଏ.ବୋବଡେଙ୍କ

ଅନୁପସ୍ଥିତି କାରଶରୁ ଏହାକୁ ବାତିଲ

ନୂଆଦିଲୀ,୨୦୲୨(ପି.ଟି.)

କରାଯାଇଥିଲା । ଖଣ୍ଡପୀଠରେ

ବେଙ୍ଗାଲୁରୁସ୍ଥିତ ୟେଲାହାଙ୍କା ବାୟୁସେନା ଘାଟିରେ ଏରୋ ଇଶ୍ଢିଆର ଦ୍ୱାଦଶ ସଂସ୍କରଣରେ ବୁଧବାର ଭାରତୀୟ ବାୟୁସେନା ପକ୍ଷରୁ ସାରଙ୍କ୍ର କୌଶଳ ପ୍ରଦର୍ଶନ ।