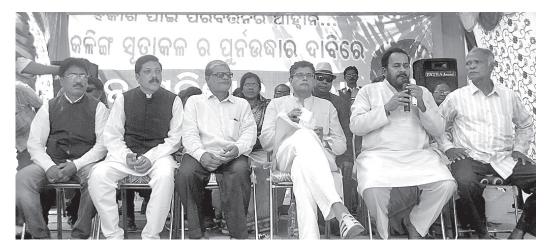

# ରାଜ୍ୟ ସରକାରଙ୍କୁ ଯୋଗୀ ଆଦିତ୍ୟନାଥଙ୍କ କଡ଼ା ସମାଲୋଚନା କେନ୍ଦ୍ରୀୟ ଯୋଜନାକୁ ଭଣ୍ଟର କରାଯାଉଛ

ଭବାନୀପାଟଶା/ଖୋର୍ଦ୍ଧା ଅଫିସ,୨୦ ।୨(ଡି.ଏନ.ଏ.)

କଳାହାର୍ଣ୍ଣି ଜିଲା ଭବାନୀପାଟଣା ଓ ଖୋର୍ଦ୍ଧା ଜିଲା ବାଣପୁର ବ୍ଲକ ନାଚୁଶୀ ହାଇସ୍କୁଲ ଖେଳପଢ଼ିଆରେ ବୁଥସ୍ତରୀୟ ଭାଜପା କାର୍ଯ୍ୟକର୍ତ୍ତା ସମ୍ପିଳନୀ ବୁଧବାର ଅନୁଷ୍ଠିତ ହୋଇଯାଇଛି । ଏହି ଦୁଇ ସନ୍ନିଳନୀରେ ଉତ୍ତରପ୍ରଦେଶ ମୁଖ୍ୟମନ୍ତ୍ରୀ ଯୋଗୀ ଆଦିତ୍ୟନାଥ ଯୋଗଦେଇ ଏକ ଶ୍ରେଷ୍ଠ ନୂତନ ଭାରତର ସ୍ୱପ୍ନ ଦେଖିଛନ୍ତି । ଏଥିପାଇଁ ସମଗ୍ର ପୂର୍ବ ଭାରତରେ ଭାଜପା ସରକାର ଗଠନ କରିବାକୁ ସେ ଆହ୍ୱାନ କରିଛନ୍ତି। ଭବାନୀପାଟଶା ସଭାରେ ଯୋଗୀ ରାଙ୍କ୍ୟ ସରକାରଙ୍କ ପ୍ରତି ନରମ ମନୋଭାବ ପୋଷଣ କରିବା ସହିତ କେନ୍ଦ୍ର ସରକାରଙ୍କ ବିଭିନ୍ନ ଯୋଜନା ଉପରେ ଗୁରୁଦ୍ୱାରୋପ କରିଥିଲେ । ହେଲେ ନାଚୁଶୀରେ ଆୟୋଜିତ ସଭାରେ ସେ ରାଜ୍ୟ ସରକାରଙ୍କୁ

କଡ଼ା ଭାଷାରେ ସମାଲୋଚନା କରିଛନ୍ତି । ଭବାନୀପାଟଶାରେ ଆୟୋଜିତ ସନ୍ଧିଳନୀରେ ଯୋଗଦେଇ ଯୋଗୀ କଳାହାର୍ତ୍ତିର ସ୍ୱାଧୀନତା ସଂଗ୍ରାମୀ ରେଣ୍ଡୋ ମାଝି, ବଲାଙ୍ଗୀର ଓ ନୂଆପଡ଼ାର ସ୍ୱାଧୀନତା ସଂଗ୍ରାମୀଙ୍କ ସହ ବୀର ସୁରେନ୍ଦ୍ର ସାଏଙ୍କୁ ସନ୍ମାନ ଜଣାଇ ବଲ୍ତବ୍ୟ ଆରନ୍ୟ କରିଥିଲେ । ପ୍ରଥମରୁ ସେ କେନ୍ଦ୍ର ସରକାରଙ୍କ ବିଭିନ୍ନ ଯୋଜନା ବିଷୟରେ

ନାଚୁଣୀ ସମାବେଶରେ ଭାଜପା ରାଜ୍ୟ ସଭାପତି ବସନ୍ତ ପଣ୍ଡା, ଉତ୍ତରପ୍ରଦେଶ ମୁଖ୍ୟମନ୍ତ୍ରୀ ଯୋଗୀ ଆଦିତ୍ୟନାଥ ଓ କେନ୍ଦ୍ରମନ୍ତ୍ରୀ ଧର୍ମେନ୍ଦ୍ର ପ୍ରଧାନ ।

#### ବୁଥିସ୍ତରୀୟ ଭାଜପା କାର୍ଯ୍ୟକର୍ତ୍ତି। ସମ୍ପିଳନୀ

କହିଥିଲେ । ବିଶେଷକରି ପ୍ରଧାନମନ୍ତ୍ରୀ ଧନକନ ଯୋକନା, ଉକ୍କଳା ଯୋଜନା ଉପରେ ଗୁରୁଦ୍ୱାରୋପ କରିଥିଲେ । ସେ କହିଲେ କଂଗ୍ରେସ ଦୀର୍ଘବର୍ଷ ଧରି ସରକାରରେ ଥିଲେ ମଧ୍ୟ ଦେଶର ମାତ୍ର ୧୨ କୋଟି ଲୋକ ଏଲ୍ପିକି ସଂଯୋଗ ପାଇଥିଲେ । ହେଲେ ଧର୍ମେନ୍ଦ ପଧାନ ପେଟ୍ରୋଲିୟମ ମନ୍ତ୍ରୀ ହେବା ପରଠାରୁ ୨୦୧୪ରୁ ୨୦୧୮ ମଧ୍ୟରେ ୧୨ କୋଟିରୁ ଊର୍ଦ୍ଧ୍ୱ ଲୋକ ଏଲପିକ୍ରି ସଂଯୋଗ ପାଇଛନ୍ତି । ସେଥିମଧ୍ୟରୁ ସାଢେ ୬ ହଜାର କୋଟି ଲୋକଙ୍କୁ ନିଃଶୁଲ୍କ ଏଲପିକି ସଂଯୋଗ ଦିଆଯାଇଛି । ଆୟୁଷ୍ମାନ ଭାରତ ଯୋଜନା ଙ୍ଗପୃଷ୍ଠା-୪

ରାଙ୍କ୍ୟ ଓ କେନ୍ଦ୍ରରେ ଭାଜପା ସରକାର ଗଠନ କରିବାକୁ ସେ କର୍ମୀମାନଙ୍କୁ ଆହ୍ୱାନ କରିଥିଲେ ।

ଅପରାହ୍ନରେ ନାବ୍ରଶୀଠାରେ ଦଳୀୟ ସଭାରେ ଯୋଗଦେଇ ଯୋଗୀ କହିଲେ, ମୁଖ୍ୟମନ୍ତ୍ରୀ ନବ୍ଦାନ ପଟ୍ଟନାୟକ ଦୀର୍ଘଦିନ କ୍ଷମତାରେ ଥିଲେ ମଧ୍ୟ ଓଡ଼ିଆ କହିବା ଶିଖି ପାରିଲେନାହିଁ। ପୃଥିବୀର ଏମିତି କୌଣସି ଦେଶ ନାହିଁ ଯେଉଁଠି ଶାସକ ଶାସିତଙ୍କ ଭାଷା ବୁଝିପାରୁନି। ଫେବୃୟାରୀ ୨୪ରେ ପ୍ରଧାନମନ୍ତ୍ରୀ କିଷାନ ଯୋଜନା ଲାଗୁ ହେବ । କିନ୍ତୁ ଓଡ଼ିଶା ସରକାର ଏହାକୁ ଲାଗୁ କରିବାକୁ ସୁଯୋଗ ଦେଉନାହାନ୍ତି। ଆୟୁଷ୍ମାନ ଭାରତ ଯୋଜନାକୁ ମଧ୍ୟ ରାଜ୍ୟ ସରକାର ବିରୋଧ କରୁଛନ୍ତି । ମିଶନ ୨୦୧୯ରେ ଭାକପା ଯେଉଁ କାର୍ଯ୍ୟକ୍ରମ ହାତକୁ ନେଇଛି ସେଥିରୁ ମୋ ବୁଥ୍ ସବୁଠାରୁ ମଜଭୁତ୍ କରାଗଲେ ଭାଜପା କ୍ଷମତାକୁ ନିର୍ଣ୍ଣତ ଆସିବ । କେହି ଏହାର ପଥ ଅବରୋଧ କରିପାରିବେ ନାହିଁ । ଏହା ପ୍ରଧାନମନ୍ତ୍ରୀ ନରେନ୍ଦ୍ର ମୋଦିଙ୍କ ନୁଆ ଭାରତ ୨୦୨୨ ଗଠନର ସ୍ୱପ୍ନ । ଦାରିଦ୍ୟ, ଭୃଷ୍ଟାଚାର, ବେକାରି, ଅରାଜକତା ହଟାଇବାକୁ କେନ୍ଦ୍ର ଓ ରାଙ୍କ୍ୟରେ ଭାଜପା ସଂକଳ୍ପ ନେଇଛି । କିନ୍ତୁ ଓଡ଼ିଶା ସରକାର କେନ୍ଦ୍ର ଅବହେଳା ଦର୍ଶାଇ ଚତୁରତାର ସହ କେନ୍ଦ୍ରୀୟ ଯୋକନାକୁ ଭଣ୍ଡୁର କରୁଛନ୍ତି । ଓଡିଶା ସରକାରଙ୍କର ବିଭିନ୍ନ ଜନକଲ୍ୟାଣକାରୀ ଯୋଜନା କେବଳ ଲୋକଙ୍କୁ ଭୁଆଁ ବୁଲାଇବା ଉଦ୍ଦେଶ୍ୟରେ କରାଯାଇଛି ବୋଲି ଟିପ୍ପଣୀ ଦେଇଥିଲେ । ରାଜ୍ୟ ସରକାର ୧ ଟଙ୍କିଆ ଚାଉଳର ଶ୍ରେୟ ନିଜ ଦଳ ପାଇଁ ନେଇ ବାହାବା ନେଉଛନ୍ତି। ଚାଉଳ କିଲୋ ପିଛା କିଶା ୩୦ ଟଙ୍କା ୨୮ ପଇସା ଥିବାବେଳେ କେନ୍ଦ୍ର ସରକାର ୨୭.୩୮ ପଇସା ଦେଉଛନ୍ତି । ରାଜ୍ୟ ସରକାର ଅବଶିଷ୍ଟ ଟ.୨.୯୦ ପଇସା ଦେଇ ଶ୍ରେୟ ନେବାକୁ ଚେଷ୍ଟା କରୁଛନ୍ତି ବୋଲି ଯୋଗୀ ସମାଲୋଚନା କରିଥିଲେ ।

ଉଭୟ ସଭାରେ କେନ୍ଦମନ୍ତ୍ରୀ ଧର୍ମେନ୍ଦ ପ୍ରଧାନ ଯୋଗଦେଇ ରାଙ୍କ ସରକାରଙ୍କୁ କଡ଼ା ସମାଲୋଚନା କରିଥିଲେ । ସେ କହିଲେ, ଯୋଗୀ କୁୟମେଳା ଛାଡି ଓଡ଼ିଶାକୁ ଆସିଛନ୍ତି । ଆଗାମୀ ୬୦ ଦିନ ଭିତରେ ଭାରତ ଓ ଓଡ଼ିଶାର ଭାଗ୍ୟ ନିର୍ଦ୍ଧାରଣ ହେବାକୁ ଯାଉଛି। ଓଡ଼ିଆଙ୍କ ମୁଣ୍ଡରେ ନବ୍ଦୀନ ସରକାର ୧ ଲକ୍ଷ କୋଟି ଟଙ୍କାର ରଣ ଛାଡି ଯାଉଛନ୍ତି । ଏଣୁ ଓଡ଼ିଆ ପୁଅ କେତେଦିନ ଦାଦନ ଖଟିବ । ବିଚାର କରିବାର ସମୟ ଆସିଛି। ମୋତେ ନବ୍ଦୀନ ବାବୁ ଅଭ୍ୟାସଗତ ମିଛୁଆ ଓ ବିହାରୀ ବୋଲି କହୁଛନ୍ତି। କିନ୍ତୁ ସେ କଣେ ରାଧୁଆ ମିଛୁଆ ହୋଇ ମୋତେ ସମାଲୋଚନା ଓ ଓଡିଆଙ୍କୁ ପ୍ରତାରଣା କରିବା କେତେଦୂର ଠିକ୍ ବୋଲି ଧର୍ମେନ୍ଦ୍ର ପ୍ରଶ୍न କରିଛନ୍ତି । ଭବାନୀପାଟଣା ସମ୍ପିଳନୀରେ କଳାହାଣ୍ଡି, ବଲାଙ୍ଗୀର, ନବରଙ୍ଗପୁର, କୋରାପୁଟ ଓ କନ୍ଧମାଳ ସଂସଦୀୟ କ୍ଷେତ୍ରର କର୍ମକର୍ତ୍ତାମାନେ ଯୋଗଦେଇଥିବା ବେଳେ ନାଚୁଶୀ ସଭାରେ ଆସିକା, ଭୁବନେଶ୍ୱର, ବ୍ରହ୍ମପୁର ଲୋକ ସଭା ଆସନର ବୁଥସ୍ତରୀୟ କାର୍ଯ୍ୟକର୍ତ୍ତାଙ୍କ ସହ କଟକ ଲୋକ ସଭାର ଖଣ୍ଡପଡା ଓ କନ୍ଧମାଳ ଲୋକ ସଭାର

ଦଶପଲ୍ଲା ନିର୍ବାଚନମଶ୍ଢଳୀର ବୁଥସ୍ତରୀୟ କାର୍ଯ୍ୟକର୍ତ୍ତା ଯୋଗଦେଇଥିଲେ । ଉଭୟ ସନ୍ଧିଳନୀରେ ରାଜ୍ୟ ସଭାପତି ବସନ୍ତ ପଶ୍ଚା, ବରିଷ୍ଠ ନେତା ବିଶ୍ୱଭୂଷଣ ହରିଚନ୍ଦନ, ପୂର୍ବତନ ମନ୍ତ୍ରୀ ମନମୋହନ ସାମଲ, ରାଜ୍ୟ ଉପସଭାପତି ସମୀର ମହାନ୍ତି,ରାଙ୍କ୍ୟ ସାଧାରଣ ସମ୍ପାଦକ ପୂଥୀରାଜ ହରିଚନ୍ଦନ, ପୂର୍ବତନ ମନ୍ତ୍ରୀ ସୁରମା ପାଢୀ, ରାଜ୍ୟ ସଙ୍ଗଠନ ସାଧାରଣ ସମ୍ପାଦକ ମାନସ ମହାନ୍ତି, କେନ୍ଦ୍ରୀୟ ଲାଭାର୍ଥୀ ପ୍ରକୋଷ୍ଠର ରାଜ୍ୟ ସଂଯୋଜିକା ଅପରାଜିତ ଷଡଙ୍ଗୀ, ଚିଲିକା ବିଧାୟକ ବିଭୂତି ଭୂଷଣ ହରିଚନ୍ଦନ, ପୂର୍ବତନ ମୁଖ୍ୟମନ୍ତ୍ରୀ ଗିରିଧାରୀ ଗମାଙ୍ଗ, ଭୂଗୁ ବିକ୍ସିପାତ୍ର, ଭାଜପା ବିଧାୟକ ଦଳ ନେତା କନକବର୍ଦ୍ଧନ ସିଂଦେଓ, ପୂର୍ବତନ ମନ୍ତ୍ରୀ ହିମାଂଶୁ ମେହେର, ସୁରେଶ ପୂଝାରୀ, ଜୟରାମ ପାଙ୍ଗି, କଳାହାର୍ଣ୍ଣି ମହାରାଣୀ ପଦ୍ମ ମଞ୍ଜାରୀ ସିଂଦେଓ, ସଙ୍ଗୀତା ସିଂଦେଓ, କଳାହାଣ୍ଡି ଜିଲା ସଭାପତି ପ୍ରଦୀସ୍ତ ନାଏକ ପ୍ରମୁଖ ଉଦ୍ବୋଧନ ଦେଇଥିଲେ ।