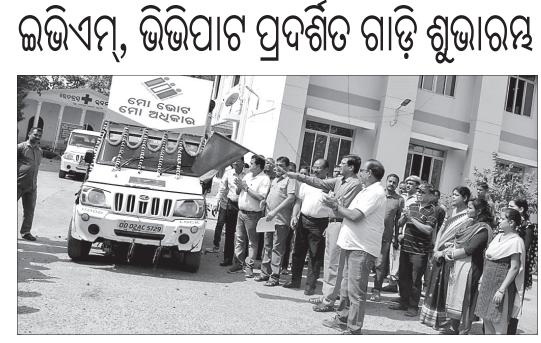

ଜମି ସହିତ ପଟ୍ଟା ଯୋଗାଇଦେବା ଦାବିରେ ଉପଜିଲାପାଳଙ୍କ କାର୍ଯ୍ୟାଳୟ ସମ୍ବୂଖରେ ଅନଶନରେ ବସିଥିଲେ । ସାଗର ସାମଲ, ରୋହିତ ସାମଲ, ପ୍ରମୋଦ ସାମଲ, ରତ ସାମଲ, ଜିତେନ୍ଦ ସାମଲ, ସବିତା ସାମଲ, ଶ୍ୟାମଘନ ସାମଲ ପ୍ରମୁଖ ଅଭିଯୋଗ କରିଛନ୍ତି ଯେ, ନିକସ୍ସ ଜମି ନ ଥିବାରୁ ଦୀର୍ଘ ବର୍ଷ ହେଲା ସେମାନେ ସରକାରୀ ଜମିରେ ବସବାସ କରି ଆସୁଥିଲେ। ହେଲେ କିଛି ଦିନ ତଳେ ହାତୀପଲ ସେମାନଙ୍କ ଘରକୁ ଭାଙ୍ଗି ଦେବାରୁ ଏବେ ଏଠିସେଠି ମୁଣ ଗୁଞ୍ଜୁଛନ୍ତି। କେତେଜଣ ଘରେ ରହୁଛନ୍ତି। ନିଜସ୍ୱ ଜମି ଭଡା ଥିବାରୁ ସରକାରୀ ଯୋଜନାରୁ ନ ସେମାନେ ବଞ୍ଚିତ ହେଉଛନ୍ତି। ଗତ ୨୬ ତାରିଖରେ ସେମାନେ ଉପକିଲାପାଳଙ୍କ କାର୍ଯ୍ୟାଳୟରେ ଅଭିଯୋଗ କରିଥିଲେ। ୭ଦିନ ଭିତରେ ଜମି ଯୋଗାଇ ଦିଆଯିବ ବୋଲି ପ୍ରଶାସନ ପକ୍ଷରୁ ପ୍ରତିଶ୍ବତି ଦିଆଯାଇଥିଲା। କିନ୍ତୁ କୌଣସି ସୁଫଳ ନ ମିଳିବାରୁ ସେମାନେ ପୁନର୍ବାର ଉପଜିଲାପାଳଙ୍କ କାର୍ଯ୍ୟାଳୟ ସମ୍ପୁଖରେ ଅନଶନରେ ବସି ରହିଥିଲେ। ଆଗାମୀ ୨ମାସ ମଧ୍ୟରେ ଜମି ଯୋଗାଇ ଦେବାକୁ ପ୍ରତିଶ୍ରତି ଦିଆଯିବା ପରେ ଅପରାହ୍ନରେ ଆନ୍ଦୋଳନରୁ ନିବୃତ୍ତ ହୋଇଥିବା ସମ୍ପୃକ୍ତ ଭୂମିହୀନ ଲୋକେ ପ୍ରକାଶ କରିଛନ୍ତି।



ଜିଲାପାଳ ସବୁଜ ପତାକା ଦେଖାଉଛନ୍ତି।

ଅନୁଗୋଳ ଅଫିସ, ୨୦।୨ ସାମାଜିକ କର୍ମୀ ସଙ୍ଗଠନ ବିକଳ୍ପ ବିକାଶ ଓ ଜିଲା ସଂସ୍କୃତି ପରିଷଦର ମିଳିତ ଆନୁକୂଲ୍ୟରେ ଚାଲିଥିବା ଚତୁର୍ଦ୍ଦଶ ଅନୁଗୋଳ ଜିଲା ପୁସ୍ତକ ମେଳା ବୁଧବାର ଉଦ୍ଯାପିତ ହୋଇଯାଇଛି। କମିଟି ଉପାଧ୍ୟକ୍ଷ ପୁସ୍ତକମେଳା ପ୍ରଫେସର ଡ. ଜୟାନନ୍ଦ ନାୟକଙ୍କ ଅଧ୍ୟକ୍ଷତାରେ ଉପଦେଷ୍ଟା କବୟିତ୍ରୀ ଇନ୍ଦିରା ଦାଶଙ୍କ ମଞ୍ଚ ସଂଯୋଜନାରେ ମୁଖ୍ୟଅତିଥି ଭାବେ ଜିଲାପାଳ ମନୋଜ କୁମାର ମହାନ୍ତି ଯୋଗଦେଇଥିଲେ । ଏହି ଅବସରରେ ଜିଲାପାଳ ଏହି ପୁସ୍ତକ ମେଳା ଆମକୁ ପୁସ୍ତକ ଗଠନ ଓ ଜ୍ଞାନ ଅର୍କନ ପାଇଁ ପ୍ରେରିତ କରିଥାଏ ବୋଲି

ମଞ୍ଚାସୀନ ଅତିଥିମାନେ ସ୍ମରଣିକା ଉନ୍ଜୋଚନ କରୁଛନ୍ତି ।

କହିଥିଲେ । ମୁଖ୍ୟବଲ୍ତା ଭାବେ ନବକୃଷ୍ଣ ଚୌଧୁରୀ ମହାବିଦ୍ୟାଳୟ ଅଧ୍ୟକ୍ଷ ଚୈତନ୍ୟ ସାହୁ କହିଥିଲେ, ଗୋଟିଏ ସୁ–ପୁସ୍ତକ ଗୋଟିଏ ଜାତିର ବା ଦେଶର ସ୍ଥିତି ଓ ଗତିକୁ ବଦଳାଇ ଦେଇପାରେ । ସନ୍ନାନିତ ଅତିଥି ଭାବେ ଅନୁଗୋଳ ସ୍ୱୟଂଶାସିତ ମହାବିଦ୍ୟାଳୟର ପ୍ରାକ୍ତନ ଅଧ୍ୟକ୍ଷ ଶାନ୍ତନୁ କୁମାର ସର ଯୋଗଦେଇ ପୁସ୍ତକ ଆମ ସମସ୍ତଙ୍କ ସବୁ ସମୟର ବନ୍ଧୁ ବୋଲି ମତ ରଖିଥିଲେ । ସମ୍