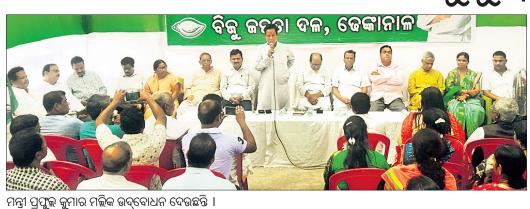

# ରାଜ୍ୟ ସରକାରଙ୍କୁ ଯୋଗୀ ଆଦିତ୍ୟନାଥଙ୍କ କଡ଼ା ସମାଲୋଚନା କେନ୍ଦ୍ରୀୟ ଯୋଜନାକୁ ଭଣ୍ଟର କରାଯାଉଛ

ଭବାନୀପାଟଶା/ଖୋର୍ଦ୍ଧା ଅଫିସ,୨୦ ।୨(ଡି.ଏନ.ଏ.)

କଳାହାର୍ଣ୍ଣି ଜିଲା ଭବାନୀପାଟଣା ଓ ଖୋର୍ଦ୍ଧା ଜିଲା ବାଣପୁର ବ୍ଲକ ନାଚୁଶୀ ହାଇସ୍କୁଲ ଖେଳପଢ଼ିଆରେ ବୁଥସ୍ତରୀୟ ଭାଜପା କାର୍ଯ୍ୟକର୍ତ୍ତା ସମ୍ପିଳନୀ ବୁଧବାର ଅନୁଷ୍ଠିତ ହୋଇଯାଇଛି । ଏହି ଦୁଇ ସନ୍ନିଳନୀରେ ଉତ୍ତରପ୍ରଦେଶ ମୁଖ୍ୟମନ୍ତ୍ରୀ ଯୋଗୀ ଆଦିତ୍ୟନାଥ ଯୋଗଦେଇ ଏକ ଶ୍ରେଷ୍ଠ ନୂତନ ଭାରତର ସ୍ୱପ୍ନ ଦେଖିଛନ୍ତି । ଏଥିପାଇଁ ସମଗ୍ର ପୂର୍ବ ଭାରତରେ ଭାଜପା ସରକାର ଗଠନ କରିବାକୁ ସେ ଆହ୍ୱାନ କରିଛନ୍ତି। ଭବାନୀପାଟଶା ସଭାରେ ଯୋଗୀ ରାଙ୍କ୍ୟ ସରକାରଙ୍କ ପ୍ରତି ନରମ ମନୋଭାବ ପୋଷଣ କରିବା ସହିତ କେନ୍ଦ୍ର ସରକାରଙ୍କ ବିଭିନ୍ନ ଯୋଜନା ଉପରେ ଗୁରୁଦ୍ୱାରୋପ କରିଥିଲେ । ହେଲେ ନାଚୁଶୀରେ ଆୟୋଜିତ ସଭାରେ ସେ ରାଜ୍ୟ ସରକାରଙ୍କୁ

କଡ଼ା ଭାଷାରେ ସମାଲୋଚନା କରିଛନ୍ତି । ଭବାନୀପାଟଶାରେ ଆୟୋଜିତ ସନ୍ଧିଳନୀରେ ଯୋଗଦେଇ ଯୋଗୀ କଳାହାର୍ତ୍ତିର ସ୍ୱାଧୀନତା ସଂଗ୍ରାମୀ ରେଣ୍ଡୋ ମାଝି, ବଲାଙ୍ଗୀର ଓ ନୂଆପଡ଼ାର ସ୍ୱାଧୀନତା ସଂଗ୍ରାମୀଙ୍କ ସହ ବୀର ସୁରେନ୍ଦ୍ର ସାଏଙ୍କୁ ସନ୍ମାନ ଜଣାଇ ବଲ୍ତବ୍ୟ ଆରନ୍ୟ କରିଥିଲେ । ପ୍ରଥମରୁ ସେ କେନ୍ଦ୍ର ସରକାରଙ୍କ ବିଭିନ୍ନ ଯୋଜନା ବିଷୟରେ

ନାଚୁଣୀ ସମାବେଶରେ ଭାଜପା ରାଜ୍ୟ ସଭାପତି ବସନ୍ତ ପଣ୍ଡା, ଉତ୍ତରପ୍ରଦେଶ ମୁଖ୍ୟମନ୍ତ୍ରୀ ଯୋଗୀ ଆଦିତ୍ୟନାଥ ଓ କେନ୍ଦ୍ରମନ୍ତ୍ରୀ ଧର୍ମେନ୍ଦ୍ର ପ୍ରଧାନ ।

#### ବୁଥିସ୍ତରୀୟ ଭାଜପା କାର୍ଯ୍ୟକର୍ତ୍ତି। ସମ୍ପିଳନୀ

କହିଥିଲେ । ବିଶେଷକରି ପ୍ରଧାନମନ୍ତ୍ରୀ ଧନକନ ଯୋକନା, ଉକ୍କଳା ଯୋଜନା ଉପରେ ଗୁରୁଦ୍ୱାରୋପ କରିଥିଲେ । ସେ କହିଲେ କଂଗ୍ରେସ ଦୀର୍ଘବର୍ଷ ଧରି ସରକାରରେ ଥିଲେ ମଧ୍ୟ ଦେଶର ମାତ୍ର ୧୨ କୋଟି ଲୋକ ଏଲ୍ପିକି ସଂଯୋଗ ପାଇଥିଲେ । ହେଲେ ଧର୍ମେନ୍ଦ ପଧାନ ପେଟ୍ରୋଲିୟମ ମନ୍ତ୍ରୀ ହେବା ପରଠାରୁ ୨୦୧୪ରୁ ୨୦୧୮ ମଧ୍ୟରେ ୧୨ କୋଟିରୁ ଊର୍ଦ୍ଧ୍ୱ ଲୋକ ଏଲପିକ୍ରି ସଂଯୋଗ ପାଇଛନ୍ତି । ସେଥିମଧ୍ୟରୁ ସାଢେ ୬ ହଜାର କୋଟି ଲୋକଙ୍କୁ ନିଃଶୁଲ୍କ ଏଲପିକି ସଂଯୋଗ ଦିଆଯାଇଛି । ଆୟୁଷ୍ମାନ ଭାରତ ଯୋଜନା ଙ୍ଗପୃଷ୍ଠା-୪

ରାଙ୍କ୍ୟ ଓ କେନ୍ଦ୍ରରେ ଭାଜପା ସରକାର ଗଠନ କରିବାକୁ ସେ କର୍ମୀମାନଙ୍କୁ ଆହ୍ୱାନ କରିଥିଲେ ।

ଅପରାହ୍ନରେ ନାବ୍ରଶୀଠାରେ ଦଳୀୟ ସଭାରେ ଯୋଗଦେଇ ଯୋଗୀ କହିଲେ, ମୁଖ୍ୟମନ୍ତ୍ରୀ ନବ୍ଦାନ ପଟ୍ଟନାୟକ ଦୀର୍ଘଦିନ କ୍ଷମତାରେ ଥିଲେ ମଧ୍ୟ ଓଡ଼ିଆ କହିବା ଶିଖି ପାରିଲେନାହିଁ। ପୃଥିବୀର ଏମିତି କୌଣସି ଦେଶ ନାହିଁ ଯେଉଁଠି ଶାସକ ଶାସିତଙ୍କ ଭାଷା ବୁଝିପାରୁନି। ଫେବୃୟାରୀ ୨୪ରେ ପ୍ରଧାନମନ୍ତ୍ରୀ କିଷାନ ଯୋଜନା ଲାଗୁ ହେବ । କିନ୍ତୁ ଓଡ଼ିଶା ସରକାର ଏହାକୁ ଲାଗୁ କରିବାକୁ ସୁଯୋଗ ଦେଉନାହାନ୍ତି। ଆୟୁଷ୍ମାନ ଭାରତ ଯୋଜନାକୁ ମଧ୍ୟ ରାଜ୍ୟ ସରକାର ବିରୋଧ କରୁଛନ୍ତି । ମିଶନ ୨୦୧୯ରେ ଭାକପା ଯେଉଁ କାର୍ଯ୍ୟକ୍ରମ ହାତକୁ ନେଇଛି ସେଥିରୁ ମୋ ବୁଥ୍ ସବୁଠାରୁ ମଜଭୁତ୍ କରାଗଲେ ଭାଜପା କ୍ଷମତାକୁ ନିର୍ଣ୍ଣତ ଆସିବ । କେହି ଏହାର ପଥ ଅବରୋଧ କରିପାରିବେ ନାହିଁ । ଏହା ପ୍ରଧାନମନ୍ତ୍ରୀ ନରେନ୍ଦ୍ର ମୋଦିଙ୍କ ନୁଆ ଭାରତ ୨୦୨୨ ଗଠନର ସ୍ୱପ୍ନ । ଦାରିଦ୍ୟ, ଭୃଷ୍ଟାଚାର, ବେକାରି, ଅରାଜକତା ହଟାଇବାକୁ କେନ୍ଦ୍ର ଓ ରାଙ୍କ୍ୟରେ ଭାଜପା ସଂକଳ୍ପ ନେଇଛି । କିନ୍ତୁ ଓଡ଼ିଶା ସରକାର କେନ୍ଦ୍ର ଅବହେଳା ଦର୍ଶାଇ ଚତୁରତାର ସହ କେନ୍ଦ୍ରୀୟ ଯୋକନାକୁ ଭଣ୍ଡୁର କରୁଛନ୍ତି । ଓଡିଶା ସରକାରଙ୍କର ବିଭିନ୍ନ ଜନକଲ୍ୟାଣକାରୀ ଯୋଜନା କେବଳ ଲୋକଙ୍କୁ ଭୁଆଁ ବୁଲାଇବା ଉଦ୍ଦେଶ୍ୟରେ କରାଯାଇଛି ବୋଲି ଟିପ୍ପଣୀ ଦେଇଥିଲେ । ରାଜ୍ୟ ସରକାର ୧ ଟଙ୍କିଆ ଚାଉଳର ଶ୍ରେୟ ନିଜ ଦଳ ପାଇଁ ନେଇ ବାହାବା ନେଉଛନ୍ତି। ଚାଉଳ କିଲୋ ପିଛା କିଶା ୩୦ ଟଙ୍କା ୨୮ ପଇସା ଥିବାବେଳେ କେନ୍ଦ୍ର ସରକାର ୨୭.୩୮ ପଇସା ଦେଉଛନ୍ତି । ରାଜ୍ୟ ସରକାର ଅବଶିଷ୍ଟ ଟ.୨.୯୦ ପଇସା ଦେଇ ଶ୍ରେୟ ନେବାକୁ ଚେଷ୍ଟା କରୁଛନ୍ତି ବୋଲି ଯୋଗୀ ସମାଲୋଚନା କରିଥିଲେ ।

ଉଭୟ ସଭାରେ କେନ୍ଦମନ୍ତ୍ରୀ ଧର୍ମେନ୍ଦ ପ୍ରଧାନ ଯୋଗଦେଇ ରାଙ୍କ ସରକାରଙ୍କୁ କଡ଼ା ସମାଲୋଚନା କରିଥିଲେ । ସେ କହିଲେ, ଯୋଗୀ କୁୟମେଳା ଛାଡି ଓଡ଼ିଶାକୁ ଆସିଛନ୍ତି । ଆଗାମୀ ୬୦ ଦିନ ଭିତରେ ଭାରତ ଓ ଓଡ଼ିଶାର ଭାଗ୍ୟ ନିର୍ଦ୍ଧାରଣ ହେବାକୁ ଯାଉଛି। ଓଡ଼ିଆଙ୍କ ମୁଣ୍ଡରେ ନବ୍ଦୀନ ସରକାର ୧ ଲକ୍ଷ କୋଟି ଟଙ୍କାର ରଣ ଛାଡି ଯାଉଛନ୍ତି । ଏଣୁ ଓଡ଼ିଆ ପୁଅ କେତେଦିନ ଦାଦନ ଖଟିବ । ବିଚାର କରିବାର ସମୟ ଆସିଛି। ମୋତେ ନବ୍ଦୀନ ବାବୁ ଅଭ୍ୟାସଗତ ମିଛୁଆ ଓ ବିହାରୀ ବୋଲି କହୁଛନ୍ତି। କିନ୍ତୁ ସେ କଣେ ରାଧୁଆ ମିଛୁଆ ହୋଇ ମୋତେ ସମାଲୋଚନା ଓ ଓଡିଆଙ୍କୁ ପ୍ରତାରଣା କରିବା କେତେଦୂର ଠିକ୍ ବୋଲି ଧର୍ମେନ୍ଦ୍ର ପ୍ରଶ୍न କରିଛନ୍ତି । ଭବାନୀପାଟଣା ସମ୍ପିଳନୀରେ କଳାହାଣ୍ଡି, ବଲାଙ୍ଗୀର, ନବରଙ୍ଗପୁର, କୋରାପୁଟ ଓ କନ୍ଧମାଳ ସଂସଦୀୟ କ୍ଷେତ୍ରର କର୍ମକର୍ତ୍ତାମାନେ ଯୋଗଦେଇଥିବା ବେଳେ ନାଚୁଶୀ ସଭାରେ ଆସିକା, ଭୁବନେଶ୍ୱର, ବ୍ରହ୍ମପୁର ଲୋକ ସଭା ଆସନର ବୁଥସ୍ତରୀୟ କାର୍ଯ୍ୟକର୍ତ୍ତାଙ୍କ ସହ କଟକ ଲୋକ ସଭାର ଖଣ୍ଡପଡା ଓ କନ୍ଧମାଳ ଲୋକ ସଭାର

ଦଶପଲ୍ଲା ନିର୍ବାଚନମଶ୍ଢଳୀର ବୁଥସ୍ତରୀୟ କାର୍ଯ୍ୟକର୍ତ୍ତା ଯୋଗଦେଇଥିଲେ । ଉଭୟ ସନ୍ଧିଳନୀରେ ରାଜ୍ୟ ସଭାପତି ବସନ୍ତ ପଶ୍ଚା, ବରିଷ୍ଠ ନେତା ବିଶ୍ୱଭୂଷଣ ହରିଚନ୍ଦନ, ପୂର୍ବତନ ମନ୍ତ୍ରୀ ମନମୋହନ ସାମଲ, ରାଜ୍ୟ ଉପସଭାପତି ସମୀର ମହାନ୍ତି,ରାଙ୍କ୍ୟ ସାଧାରଣ ସମ୍ପାଦକ ପୂଥୀରାଜ ହରିଚନ୍ଦନ, ପୂର୍ବତନ ମନ୍ତ୍ରୀ ସୁରମା ପାଢୀ, ରାଜ୍ୟ ସଙ୍ଗଠନ ସାଧାରଣ ସମ୍ପାଦକ ମାନସ ମହାନ୍ତି, କେନ୍ଦ୍ରୀୟ ଲାଭାର୍ଥୀ ପ୍ରକୋଷ୍ଠର ରାଜ୍ୟ ସଂଯୋଜିକା ଅପରାଜିତ ଷଡଙ୍ଗୀ, ଚିଲିକା ବିଧାୟକ ବିଭୂତି ଭୂଷଣ ହରିଚନ୍ଦନ, ପୂର୍ବତନ ମୁଖ୍ୟମନ୍ତ୍ରୀ ଗିରିଧାରୀ ଗମାଙ୍ଗ, ଭୂଗୁ ବିକ୍ସିପାତ୍ର, ଭାଜପା ବିଧାୟକ ଦଳ ନେତା କନକବର୍ଦ୍ଧନ ସିଂଦେଓ, ପୂର୍ବତନ ମନ୍ତ୍ରୀ ହିମାଂଶୁ ମେହେର, ସୁରେଶ ପୂଝାରୀ, ଜୟରାମ ପାଙ୍ଗି, କଳାହାର୍ଣ୍ଣି ମହାରାଣୀ ପଦ୍ମ ମଞ୍ଜାରୀ ସିଂଦେଓ, ସଙ୍ଗୀତା ସିଂଦେଓ, କଳାହାଣ୍ଡି ଜିଲା ସଭାପତି ପ୍ରଦୀସ୍ତ ନାଏକ ପ୍ରମୁଖ ଉଦ୍ବୋଧନ ଦେଇଥିଲେ ।