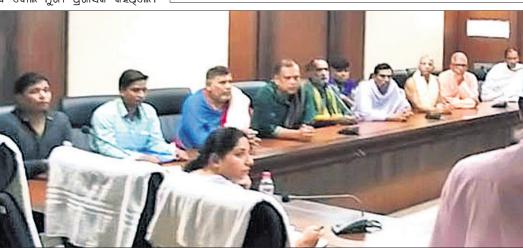

# ରାଜ୍ୟ ସରକାରଙ୍କୁ ଯୋଗୀ ଆଦିତ୍ୟନାଥଙ୍କ କଡ଼ା ସମାଲୋଚନା କେନ୍ଦ୍ରୀୟ ଯୋଜନାକୁ ଭଣ୍ଟର କରାଯାଉଛ

ଭବାନୀପାଟଶା/ଖୋର୍ଦ୍ଧା ଅଫିସ,୨୦ ।୨(ଡି.ଏନ.ଏ.)

କଳାହାର୍ଣ୍ଣି ଜିଲା ଭବାନୀପାଟଣା ଓ ଖୋର୍ଦ୍ଧା ଜିଲା ବାଣପୁର ବ୍ଲକ ନାଚୁଶୀ ହାଇସ୍କୁଲ ଖେଳପଢ଼ିଆରେ ବୁଥସ୍ତରୀୟ ଭାଜପା କାର୍ଯ୍ୟକର୍ତ୍ତା ସମ୍ପିଳନୀ ବୁଧବାର ଅନୁଷ୍ଠିତ ହୋଇଯାଇଛି । ଏହି ଦୁଇ ସନ୍ନିଳନୀରେ ଉତ୍ତରପ୍ରଦେଶ ମୁଖ୍ୟମନ୍ତ୍ରୀ ଯୋଗୀ ଆଦିତ୍ୟନାଥ ଯୋଗଦେଇ ଏକ ଶ୍ରେଷ୍ଠ ନୂତନ ଭାରତର ସ୍ୱପ୍ନ ଦେଖିଛନ୍ତି । ଏଥିପାଇଁ ସମଗ୍ର ପୂର୍ବ ଭାରତରେ ଭାଜପା ସରକାର ଗଠନ କରିବାକୁ ସେ ଆହ୍ୱାନ କରିଛନ୍ତି। ଭବାନୀପାଟଶା ସଭାରେ ଯୋଗୀ ରାଙ୍କ୍ୟ ସରକାରଙ୍କ ପ୍ରତି ନରମ ମନୋଭାବ ପୋଷଣ କରିବା ସହିତ କେନ୍ଦ୍ର ସରକାରଙ୍କ ବିଭିନ୍ନ ଯୋଜନା ଉପରେ ଗୁରୁଦ୍ୱାରୋପ କରିଥିଲେ । ହେଲେ ନାଚୁଶୀରେ ଆୟୋଜିତ ସଭାରେ ସେ ରାଜ୍ୟ ସରକାରଙ୍କୁ

କଡ଼ା ଭାଷାରେ ସମାଲୋଚନା କରିଛନ୍ତି । ଭବାନୀପାଟଶାରେ ଆୟୋଜିତ ସନ୍ଧିଳନୀରେ ଯୋଗଦେଇ ଯୋଗୀ କଳାହାର୍ତ୍ତିର ସ୍ୱାଧୀନତା ସଂଗ୍ରାମୀ ରେଣ୍ଡୋ ମାଝି, ବଲାଙ୍ଗୀର ଓ ନୂଆପଡ଼ାର ସ୍ୱାଧୀନତା ସଂଗ୍ରାମୀଙ୍କ ସହ ବୀର ସୁରେନ୍ଦ୍ର ସାଏଙ୍କୁ ସନ୍ମାନ ଜଣାଇ ବଲ୍ତବ୍ୟ ଆରନ୍ୟ କରିଥିଲେ । ପ୍ରଥମରୁ ସେ କେନ୍ଦ୍ର ସରକାରଙ୍କ ବିଭିନ୍ନ ଯୋଜନା ବିଷୟରେ

ନାଚୁଣୀ ସମାବେଶରେ ଭାଜପା ରାଜ୍ୟ ସଭାପତି ବସନ୍ତ ପଣ୍ଡା, ଉତ୍ତରପ୍ରଦେଶ ମୁଖ୍ୟମନ୍ତ୍ରୀ ଯୋଗୀ ଆଦିତ୍ୟନାଥ ଓ କେନ୍ଦ୍ରମନ୍ତ୍ରୀ ଧର୍ମେନ୍ଦ୍ର ପ୍ରଧାନ ।