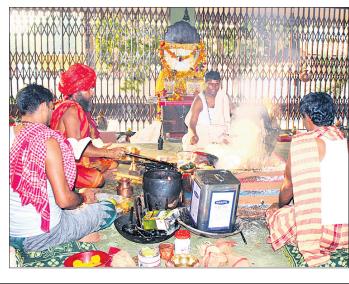

# ବୁଝିଲେଶ୍ରୀମନ୍ଦିରଇତିହାସ,ପରମ୍ପରା ପକ୍ଷଙ୍କଠାରୁ ଲିଖିତ ତଥ୍ୟ ନିଆଗଲା

ପୁରୀ ଅଫିସ,୨୦୲୨ ଶ୍ରୀମନ୍ଦିର ସଂସ୍କାର ମାମଲାରେ ସୁପ୍ରିମ୍କୋର୍ଟ ପ୍ରିୟା ହିଙ୍ଗୋରାନିଙ୍କୁ ଆମିକସ୍ କ୍ୟୁରି ରଞ୍ଚିତ କୁମାରଙ୍କ ସହଯୋଗୀ ଭାବେ ନିଯୁକ୍ତ କରିଛନ୍ତି। ବୁଧବାର ହିଙ୍ଗୋରାନି ବିଭିନ୍ନ ସେବାୟତ ନିଯୋଗ ଅର୍ଥାତ୍ ଯେଉଁମାନେ ସୁପ୍ରିମ୍କୋର୍ଚରେ ପକ୍ଷ ହୋଇଥିଲେ ସେମାନଙ୍କ ସହ ଆଲୋଚନା କରିଛନ୍ତି। ବିଶେଷକରି ସୁଆର ପତ୍ରୀବଡ଼ୃ, ଖୁଣ୍ଣିଆ, ପୂଜାପଣ୍ଡା, ଭିତର ସେବାୟତ, ଚୂନରା, ସୁଆର ମହାସୁଆର ନିଯୋଗଠାରୁ ଲିଖିତ ଭାବେ ତଥ୍ୟ ସଂଗହ କରିଛନ୍ତି।

## ପୁରୀ ହିଂସା, ଡିସେୟର ୨୮

ପ୍ରଶାସନ ପକ୍ଷରୁ ଯାହା କାଗଜପତ୍ର ତାଙ୍କୁ ଦେବାର ଥିଲା ତାହା ପ୍ରଦାନ କରାଯାଇଛି। ସେ ଆଉ କିଛି ତଥ୍ୟ ମାଗିଛନ୍ତି । ସେ ସବୁ ତାଙ୍କ ମେଲ୍ରେ ପଠାଇ ଦିଆଯିବ। ଏହା ପରେ ସେ ତାଙ୍କ ରିପୋର୍ଟ ଆମିକସ୍ କ୍ୟୁରି ରଞ୍ଚିତ

ଶ୍ରୀମନ୍ଦିର ପ୍ରଶାସନ ସହ ହିଙ୍ଗୋରାନିଙ୍କ ବୈଠକ

#### ପୁରୀ ଅଫିସ,୨୦୲୨

ଶ୍ରୀମନ୍ଦିର ସଂସ୍କାର ମାମଲାକୁ ନେଇ ପୁଶି ପୁରୀରେ ଆରମ୍ଭ ହୋଇଛି ଖୋଳତାଡ଼। ନୂଆ ଆମିକସ୍ କ୍ୟୁରିଙ୍କ ଗସ୍ତ ପୂର୍ବରୁ ତାଙ୍କ ସହଯୋଗୀ ସୁପ୍ରିମ୍କୋର୍ଚର ଆଇନଜୀବୀ ପ୍ରିୟା ହିଙ୍ଗୋରାନି ତଥ୍ୟ ସଂଗ୍ରହ କରିବା ଆରୟ କରି ଦେଇଛନ୍ତି। ବୁଧବାର ସକାଳେ ପ୍ରଥମେ ମହାପଭୁଙ୍କୁ ଦର୍ଶନ କରିବା ପରେ ଶୀମନ୍ଦିର ସଂସ୍କାର ମାମଲା ନେଇ ବିଭିନ୍ନ ପକ୍ଷଙ୍କ ସହ ଆଲୋଚନା କରିଛନ୍ତି। ପୂର୍ବାହ୍ନରେ ଶ୍ରୀମନ୍ଦିର କାର୍ଯ୍ୟାଳୟ ସଭାଗୃହରେ ମୁଖ୍ୟ ପ୍ରଶାସକଙ୍କ ସମେତ କାର୍ଯ୍ୟାଳୟର ସମସ୍ତ ଅଧିକାରୀଙ୍କ ସହ ବୈଠକ କରିଥିଲେ । ଏଥିରେ ହିଙ୍ଗୋରାନି ଶ୍ରୀମନ୍ଦିର ସମ୍ପର୍କରେ ବିସ୍ତୃତ ଭାବେ ଜାଣିବାକୁ ଇଚ୍ଛା କରିଥିଲେ । ମୁଖ୍ୟ ପ୍ରଶାସକ ତାଙ୍କୁ

ଇ-ଟେଷର ବିଞ୍ଚସ୍ତି ସଂ.ETCECONHQ BBS2019004, ତା.18.02.2019ରିଖ

ଶ୍ରୀମନ୍ଦିର ପ୍ରଶାସନ କାର୍ଯ୍ୟାଳୟ ସଭାଗୃହରେ ଆମିକସ୍ କ୍ୟୁରିଙ୍କ ସହଯୋଗୀ ପ୍ରିୟା ହିଙ୍ଗୋରାନି ସେବାୟତଙ୍କ ସହ ଆଲୋଚନା କରୁଛନ୍ତି। ପୁର୍ବ ତଟ ରେଳପଥ

କେନ୍ଦୁଝର ଉପସଭାପତି ପ୍ରଭାକର ନାୟକ ତାଙ୍କ ସମର୍ଥକଙ୍କ ସହ ବୁଧବାର କଂଗ୍ରେସରେ ସାମିଲ ହୋଇଛନ୍ତି। ପ୍ରଦେଶ କଂଗ୍ରେସ ସଭାପତି ନିରଞ୍ଜନ ପଟ୍ଟନାୟକଙ୍କ ଉପସ୍ଥିତିରେ କଂଗ୍ରେସ ଭବନରେ ଏହି ମିଶ୍ରଣ ପର୍ବ ଅନୁଷ୍ଠିତ ହୋଇଛି। ପ୍ରଭାକରଙ୍କ ଯୋଗଦାନ