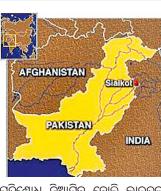

### ଏଲ୍ଓସିଡେଇଁବୋମାମାଡ଼କଲା ବାୟୁସେନା ବହିର୍ବ୍ୟାପାର ସଚିବ ବିଜୟ ଗୋଖିଲେ ■ ଭାରତର ଦାବି:

ନୂଆଦିଲୀ,୨୬୲୨(ପି.ଟି.)

ଭାରତୀୟ ବାୟୁସେନା ମଙ୍ଗଳବାର ନିୟନ୍ତ୍ରଶରେଖା (ଏଲ୍ଓସି) ଡେଇଁ ପାକିସ୍ତାନର ଖାଇବର ପାଖ୍ଡୁନ୍ୱା ପ୍ରଦେଶସ୍ଥିତ ବାଲାକୋଟରେ ବେସାମରିକ କାର୍ଯ୍ୟାନୁଷ୍ଠାନ ନେଇଛି। ଏଥିରେ ପାକିସ୍ଥାନୀ ଆତଙ୍କବାଦୀ ସଙ୍ଗଠନ ଜୈଶ୍-ଇ-ମହନ୍ନଦ (ଜେଇଏମ୍)ର ଅନେକ ଆତଙ୍କବାଦୀ ତାଲିମ ଶିବିର ଧ୍ୱସ୍ତବିଧ୍ୱସ୍ତ ହେବା ସହ ପ୍ରାୟ ୩୫୦ ଆତଙ୍କବାଦୀ ନିହତ ହୋଇଥିବା ଭାରତ ସରକାରଙ୍କ ପକ୍ଷରୁ କୁହାଯାଇଛନ୍ତି । ୧୯୭୧ ଭାରତ–ପାକିସ୍ତାନ ଯୁଦ୍ଧ ପରେ ଭାରତୀୟ ବାୟୁସେନା ପ୍ରଥମଥର ପାଇଁ ଏଲ୍ଓସି ଅତିକ୍ରମ କରି ବଡ଼ ଧରଣର କାର୍ଯ୍ୟାନୁଷ୍ଠାନ ନେଇଛି। ଏହାକୁ ଭାରତୀୟ ସଶସ୍ତ ବଳର ଦ୍ୱିତୀୟ ସର୍ଜିକାଲ୍ ଷ୍ଟ୍ରାଇକ୍ ବୋଲି କୁହାଯାଉଛି । ସାରା ଦେଶରେ ଲୋକେ ଏହାକୁ ନେଇ ଉତ୍ସବ ମନାଉଚ୍ଚନ୍ତି । ଭାଜପା ଓ କଂଗ୍ରେସ ସମେତ ରାଜନୈତିକ ଦଳଗୁଡ଼ିକ ମଧ୍ୟ ଏହାକୁ ସ୍ୱାଗତ କରିଛନ୍ତି । ଅନ୍ୟପକ୍ଷରେ ପାକିସ୍ତାନ ଏହାର କଡ଼ା ଜବାବ ଦିଆଯିବ ବୋଲି ଭାରତକୁ ଧମକ ଦେଇଛି ।

### ବମାନ ଆକ୍ରମଣ

୍ଦି ଲ୍ୱାମା ଆକ୍ରମଣର ୧୨ ଦିନ ପରେ ଫେବୃୟାରୀ ୨୬ ପ୍ରାତଃ ସମୟରେ ଭାରତୀୟ ବାୟୁ ସେନା (ଆଇଏଏଫ୍) ପାକିସ୍ତାନର ଖାଇବର ପାଖତୁନ୍ୱା ନିକଟସ୍ଥ ବାଲାକୋଟର ଜୈଶ–ଇ–ମହମ୍ମଦ (ଜେଇଏମ୍) ଆତଙ୍କବାଦୀ ଶିବିର ଉପରେ ଆକ୍ରମଣ କରିଛି। ଏଥିରେ ୩୫୦ ଆତଙ୍କବାଦୀ ଓ ଏହାର ପ୍ରଶିକ୍ଷକ ନିହତ ହୋଇଥିବା ଭାରତ ସରକାରଙ୍କ ତରଫରୁ କୁହାଯାଇଛି। ଅନ୍ୟପଟେ ପାକିସ୍ତାନର ସରକାରୀ ମୁଖପାତ୍ର କହିଛନ୍ତି ଯେ, ଏହାଦ୍ୱାରା କାହାରି ପ୍ରାଣହାନି ଘଟିନାହିଁ। ଭାରତ ଏହି ଆକ୍ମଣକୁ ପାକିସ୍ତାନର ସାମରିକ ପ୍ରତିଷ୍ଠାନ ଉପରେ ନୁହେଁ, ଆତଙ୍କବାଦୀଙ୍କ ବିରୋଧରେ ପୂର୍ବ ପ୍ରାୟୋଜିତ ବେସାମରିକ କାର୍ଯ୍ୟାନୁଷ୍ଠାନ ବୋଲି ଅଭିହିତ କରିଛି। କାରଣ କୁଆଡ଼େ ଗୋଇନ୍ଦା ଖବର ମିଳିଥିଲା ଯେ, କେଇଏମ୍ ଆଉ ଏକ ଆତଙ୍କବାଦୀ ଆକ୍ମଣ ଘଟାଇବାକୁ ଯୋଜନା କରିଛି। ୧୯୭୧ ପରେ ପ୍ରଥମ ଥର ପାଇଁ ଭାରତୀୟ ବାୟୁସେନା ନିୟନ୍ତ୍ରଣ ରେଖା (ଏଲ୍ଓସି) ଅତିକ୍ରମ କରି ଏଭନ୍ଲି ଆକ୍ରମଣ କରିଥିବା କୁହାଯାଉଛି । ଅନ୍ୟପକ୍ଷରେ ଭାରତର ଆକାଶମାର୍ଗରୁ ଆକ୍ରମଣ ପାଇଁ ପାକିସ୍ତାନ ପ୍ରଧାନମନ୍ତ୍ରୀ ଇମ୍ରାନ୍ ଖାନ୍ ଦେଶର ସଶସ୍ତ୍ର ବାହିନୀ ଓ ଲୋକଙ୍କୁ ସଜାଗ ରହିବା ପାଇଁ କହିଛନ୍ତି **।** 