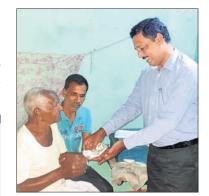

### ବିଜୁ ସ୍ୱାସ୍ଥ୍ୟ କଲ୍ୟାଣ ଯୋଜନା

😘 ବିଜୁ ସ୍ୱାସ୍ଥ୍ୟ କଲ୍ୟାଣ ଯୋଜନା ଅଧୀନରେ ମୋ ପୁଅ ରାଜ୍ୟ ବାହାରେ ବିଶାଖାପାଟଣାସ୍ଥିତ ତିରୁମାଳା ହସ୍କିଟାଲରେ, ବିନା ମୂଲ୍ୟରେ ସୁପର ସେସିୟାଲିଟି ଚିକିହା ଦ୍ୱାରା ଏକ ଗୁରୁତର ଛାତି ରୋଗରୁ ଆରୋଗ୍ୟ ଲାଭ କଲା । >>

ଜଣେ ହିତାଧିକାରୀଙ୍କ ପିତା

ସରପଞ୍ଚ, ସମିତିସଭ୍ୟ

**−**ମାଟ୍ରିକ ପରୀକ୍ଷା ସୁପରିଚାଳନା ଚିନ୍ତା

@CMO\_Odisha