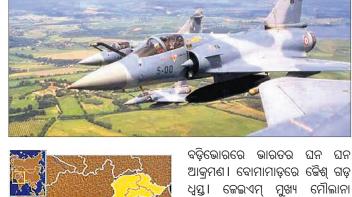

### ଏଲ୍ଓସିଡେଇଁବୋମାମାଡ଼କଲା ବାୟୁସେନା ବହିର୍ବ୍ୟାପାର ସଚିବ ବିଜୟ ଗୋଖିଲେ ■ ଭାରତର ଦାବି:

ନୂଆଦିଲୀ,୨୬୲୨(ପି.ଟି.)

ଭାରତୀୟ ବାୟୁସେନା ମଙ୍ଗଳବାର ନିୟନ୍ତ୍ରଶରେଖା (ଏଲ୍ଓସି) ଡେଇଁ ପାକିସ୍ତାନର ଖାଇବର ପାଖ୍ଡୁନ୍ୱା ପ୍ରଦେଶସ୍ଥିତ ବାଲାକୋଟରେ ବେସାମରିକ କାର୍ଯ୍ୟାନୁଷ୍ଠାନ ନେଇଛି। ଏଥିରେ ପାକିସ୍ଥାନୀ ଆତଙ୍କବାଦୀ ସଙ୍ଗଠନ ଜୈଶ୍-ଇ-ମହନ୍ନଦ (ଜେଇଏମ୍)ର ଅନେକ ଆତଙ୍କବାଦୀ ତାଲିମ ଶିବିର ଧ୍ୱସ୍ତବିଧ୍ୱସ୍ତ ହେବା ସହ ପ୍ରାୟ ୩୫୦ ଆତଙ୍କବାଦୀ ନିହତ ହୋଇଥିବା ଭାରତ ସରକାରଙ୍କ ପକ୍ଷରୁ କୁହାଯାଇଛନ୍ତି । ୧୯୭୧ ଭାରତ–ପାକିସ୍ତାନ ଯୁଦ୍ଧ ପରେ ଭାରତୀୟ ବାୟୁସେନା ପ୍ରଥମଥର ପାଇଁ ଏଲ୍ଓସି ଅତିକ୍ରମ କରି ବଡ଼ ଧରଣର କାର୍ଯ୍ୟାନୁଷ୍ଠାନ ନେଇଛି। ଏହାକୁ ଭାରତୀୟ ସଶସ୍ତ ବଳର ଦ୍ୱିତୀୟ ସର୍ଜିକାଲ୍ ଷ୍ଟ୍ରାଇକ୍ ବୋଲି କୁହାଯାଉଛି । ସାରା ଦେଶରେ ଲୋକେ ଏହାକୁ ନେଇ ଉତ୍ସବ ମନାଉଚ୍ଚନ୍ତି । ଭାଜପା ଓ କଂଗ୍ରେସ ସମେତ ରାଜନୈତିକ ଦଳଗୁଡ଼ିକ ମଧ୍ୟ ଏହାକୁ ସ୍ୱାଗତ କରିଛନ୍ତି । ଅନ୍ୟପକ୍ଷରେ ପାକିସ୍ତାନ ଏହାର କଡ଼ା ଜବାବ ଦିଆଯିବ ବୋଲି ଭାରତକୁ ଧମକ ଦେଇଛି ।

ଜନ୍ମୁ–କଶ୍ମୀରର ପୁଲୱ୍ୱାମା ଜିଲା ଅୱ୍ୱନ୍ତିପୋରା ନିକଟସ୍ଥ ଲେଥ୍ପୋରାରେ ଗତ ୧୪ ତାରିଖରେ ଜେଇଏମ୍ ଆତ୍ମଘାତୀ ଆକ୍ରମଣ କରିଥିଲା। ଏଥିରେ ୪୯ ସିଆର୍ପିଏଫ୍ ଯବାନ ଶହୀଦ ହୋଇଥିଲେ। ଏହାର ୧୨ ଦିନ ପରେ ଭାରତ ପକ୍ଷରୁ ପାକିସ୍ତାନୀ ଆତଙ୍କବାଦୀଙ୍କ ଉପରେ ବଡ଼ କାର୍ଯ୍ୟାନୁଷ୍ଠାନ ନିଆଯାଇଛି। ମଙ୍ଗଳବାର ଭୋର ୩ଟା ୩୦ ମିନିଟରେ ଭାରତୀୟ ବାୟୁସେନାର ୧୨ ମିରାଜ-୨୦୦୦ ଯୁଦ୍ଧବିମାନ ମଧ୍ୟପ୍ରଦେଶର ଗ୍ୱାଲିୟରରୁ ବାହାରିଥିଲା। ଏଲ୍ଓସିରୁ ୮୦ କି.ମି. ଦୂର ପାକିସ୍ତାନର ଖାଇବର ପାଖିତ୍ରନ୍ୱା ପ୍ରଦେଶସ୍ଥିତ ବାଲାକୋଟର ୩ଟି ସ୍ଥାନରେ ବାୟୁସେନା ବିମାନରୁ ୧୦୦୦

ବାୟୁସେନାର ବୋମାମାଡ଼ ସ୍ଥଳ ପାକିସ୍ତାନ କେ.ଜି. ଓଜନର ଲେଜର ଗାଇଡେଡ୍ ବୋମା ନିକ୍ଷେପ କରାଯାଇଥିଲା। ଆକାଶମାର୍ଗରୁ ଏହି ଆକ୍ରମଣରେ ୩୨୫ ଆତଙ୍କବାଦୀ ଓ ୨୫ ତାଲିମଦାତା ନିହତ ହୋଇଛନ୍ତି। ନିହତଙ୍କ ମଧ୍ୟରେ ଜୈଶ୍ ମୁଖ୍ୟ ମୌଲାନା ମାସୁଦ୍ ଆଝାରଙ୍କ ଶାଳକ ମୌଲାନା ୟୃସୁଫ୍ ଆଝାର ଓରଫ୍ ଉସ୍ତାଦ ଘୌରୀଙ୍କ ସମେତ ଅନେକ କମାଣ୍ଡର ରହିଥିବା ଜଣାପଡ଼ିଛି। ବାଲାକୋଟର ତାଲିମ ଶିବିରଗୁଡ଼ିକ ଅବୋଟ୍ଟାବାଦରୁ

୮୦ କି.ମି. ଦୂରରେ ଅବସ୍ଥିତ, ଯେଉଁଠି ଆମେରିକା ସୁରକ୍ଷା ବଳ ଅଲ୍କାଏଦା ମୁଖ୍ୟ ଓସାମା ବିନ୍ ଲାଡେନ୍ଙ୍କୁ ହତ୍ୟା କରିଥିଲା । ବାଲାକୋଟ ସହ ମୁକାଫରାବାଦ ଓ ଚକୋଟିରେ ମଧ୍ୟ ବୋମାବର୍ଷଣ କରାଯାଇଛି ବୋଲି ସରକାରୀ ସୂତ୍ରରୁ ପ୍ରକାଶ I

ଅପରେଶନ୍ ସମ୍ପର୍କରେ ପୂର୍ବାହ୍ନ ୧୧ଟା ୩୦ରେ ଏକ ଖବରଦାତା ସମ୍ମିଳନୀରେ ସୂଚନା ଦେଇଛନ୍ତି। ସେ କହିଛନ୍ତି, ଜେଇଏମ୍ ଭାରତର ବିଭିନ୍ନ ସ୍ଥାନରେ ଆହୁରି ଅଧିକ ଆକ୍ରମଣ କରିବାକୁ ଯୋଜନା କରୁଥିବାବେଳେ ଗୋଇନ୍ଦା ତଥ୍ୟ ଆଧାରରେ ଏଭଳି ଅପରେଶନ କରାଯିବା ଜରୁରୀ ହୋଇପଡ଼ିଥିଲା । ଏଥିରେ ଆତଙ୍କବାଦୀଙ୍କ ତାଲିମ ଶିବିରଗୁଡ଼ିକ ଧ୍ୱଂସ ହୋଇଯାଇଛି। ଭାରତରେ ଆକ୍ରମଣ ପାଇଁ ଉକ୍ତ ପ୍ରଶିକ୍ଷଣ କେନ୍ଦ୍ରଗୁଡ଼ିକରେ ଆତ୍ମଘାତୀ ଜେହାଦୀମାନଙ୍କୁ ସେନାର ଅବସରପ୍ରାପ୍ତ ଅଧିକାରୀମାନେ ତାଲିମ ବେଉଥିଲେ। ଉସ୍ତାବ ଘୌରୀ ଏହି ତାଲିମ ଶିବିରଗୁଡ଼ିକୁ ପରିଚାଳନା କରୁଥିଲେ ।