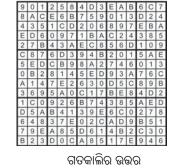

### su do ku ସୁ-ଡୋ-କୁ

|   | В   | 7 |   | 5 | 3 |   | D | 1 |   |   |   | 0 |   |   |
|---|-----|---|---|---|---|---|---|---|---|---|---|---|---|---|
|   | D   |   |   | Е | 6 | С | 9 |   |   |   |   |   |   | 5 |
|   | 8   |   |   | С |   |   |   |   |   | 7 |   | Е |   |   |
| С |     | 6 |   |   | 4 |   | В | 7 |   | 9 |   |   | D |   |
|   |     |   |   |   | 7 |   | 8 |   | 1 | С | 4 |   |   | 3 |
|   | Е   |   | П | В |   | 0 | 1 |   | С | 8 |   | 4 | 5 | 7 |
| 7 |     |   | П |   |   |   |   |   |   |   |   |   | 0 |   |
| 8 |     | В |   |   | Α |   |   |   |   |   |   |   | С |   |
|   |     |   | 5 | 6 |   | 7 |   |   | 2 |   |   | 3 |   |   |
|   | С   |   | 4 | 3 | Е | 2 |   |   |   |   | 9 |   | 6 | 8 |
|   |     | 2 | П |   |   |   |   |   | Α |   | 3 |   | В |   |
|   | - 1 | Е | 0 | 4 | D |   | С |   |   |   |   |   | Α |   |
|   |     | С | 3 |   | 2 | 4 |   | Α |   |   | 0 |   |   | Ε |
| 5 | - 0 |   |   |   |   |   |   | Е | 8 |   | 2 | 6 | 3 | 1 |
|   | 7   |   |   | 1 |   |   | 6 | 2 |   |   |   |   |   |   |

ଏହାର ଉତ୍ତର ଆସନ୍ତାକାଲି ପ୍ରକାଶ ପାଇବ

ଉପରେ ପ୍ରଦତ୍ତ ସୁଡୋକୁର ଏପରି ସମାଧାନ କରିବାକୁ ହେବ, ଯେପରି ପ୍ରତ୍ୟେକ ଧାଡି, ସ୍ତୟ ଓ ଆୟତାକାର ବାକ୍ସ ଭିତରେ ୦ରୁ ୯ ପର୍ଯ୍ୟନ୍ତ ଅଙ୍କ ଓ 🗛 E ପର୍ଯ୍ୟନ୍ତ ଇଂଲିଶ ଲିପି ରହିବ ।