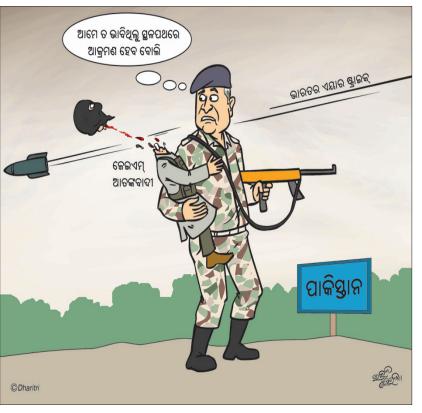

### ବାୟୁସେନା ଆକ୍ରମଣକୁ ବଲିଉଡ୍ କଳାକାରଙ୍କ ପ୍ରଶଂସା

ମୟାଇ

ଲତା ମଙ୍ଗେୟର, ସଲମନ୍ ଖାନ୍ ଏବଂ ଅକ୍ଷୟ କୁମାରଙ୍କ ଭଳି ବିଶିଷ୍ଟ କଳାକାରମାନେ ଭାରତୀୟ ସଶସ୍ତ ସେନାର କାର୍ଯ୍ୟାନୁଷ୍ଠାନକୁ ପ୍ରଶଂସା କରିଛନ୍ତି । ମଙ୍ଗଳବାର ଭୋର ୩ଟା ୩୦ରେ ବାୟୁସେନା ଆକାଶମାର୍ଗରୁ ଆକ୍ରମଣ କରି ପାକିୟ୍ତାନସ୍ଥିତ ଆତଙ୍କବାଦୀ ଶିବିରଗୁଡିକୁ ଧ୍ୱଂସ କରିଦେଇଛି । ପାକିୟ୍ତାନଭିତ୍ତିକ ଜୈଶ–ଇ–ମହମ୍ମଦ ଆତଙ୍କବାଦୀ ଗୋଷ୍ଠୀ ପକ୍ଷରୁ ଫେବୃୟାରୀ ୧୪ରେ ଆତ୍ମଘାତୀ

ଆକ୍ରମଣ ପରେ ଭାରତୀୟ ବାୟୁସେନା ସେହି ଜବାବୀ ଆକ୍ରମଣ କରିଛି। ବଲିଉଡ ସୋ

ସେଲିବ୍ରିଟିମାନେ ସେମାନଙ୍କ ପ୍ରତିକ୍ରିୟା ସୋସିଆଲ ମିଡିଆରେ ପୋଷ୍ଟ କରିଛନ୍ତି । ଏ ସମ୍ପର୍କରେ ମଙ୍ଗେୟର କହନ୍ତି, ସକାଳଠାରୁ ଏ ସମ୍ପର୍କିତ ଖବର ଦେଖିଆସୁଛି। ଆମର ସଶସ୍ତ ସେନା ସବୁ ଦୃଷ୍ଟିରୁ ଦୃଢ଼ ଓ ପ୍ରସ୍ତୁତ ଥିବା ନେଇ ମୁଁ ଖୁବ୍ ଖୁସି। ଆମ ସଶସ୍ତ ସେନା ପାଇଁ ଦେଶ ନିରାପଦ ରହିଛି। ତେଣୁ ଏଭଳି ଏକ ଦେଶରେ ବାସକରି ନିଜକୁ ଭାଗ୍ୟବାନ ମନେକରେ ବୋଲି ସେ ପ୍ରକାଶ କରିଥିଲେ। ସଲମନ୍ ଖାନ୍ ମଧ୍ୟ ତାଙ୍କ ଟୁଇଟର ପୃଷ୍ଠାରେ ଭାରତୀୟ ବାୟୁସେନାକୁ ସମ୍ମାନ ଜଣାଇଛନ୍ତି। ଆତଙ୍କବାଦୀ ଶିବିର ଧ୍ୟଂସ କରିଦିଆଯାଇଥିବାରୁ ଭାରତୀୟ ବାୟୁସେନା ପାଇଁ ନିଜେ ଗର୍ବିତ ବୋଲି ଅକ୍ଷୟ କୁମାର

ପ୍ରକାଶ କରିଛନ୍ତି। ପାକିସ୍ତାନ ଭୂଖଞ୍ଜରେ ପ୍ରବେଶ କରି ସେଠାରେ ଆହୁରି ଆକ୍ରମଣ ଜାରି ରଖିବାକୁ ଅକ୍ଷୟ ଟୁଇଟ୍ କରିଛନ୍ତି। ଅକ୍ଷୟ ଦେବଗନ୍ ଭାରତୀୟ ବାୟୁସେନା ଓ ପ୍ରଧାନମନ୍ତ୍ରୀ ନରେନ୍ଦ୍ର ମୋଦିଙ୍କୁ ପ୍ରଶଂସା କରିଛନ୍ତି। ପ୍ରଯୋଜିକା ଏକ୍ତା କପୁର ମଧ୍ୟ ବାୟୁସେନା ଆକ୍ରମଣକୁ ପ୍ରଶଂସା କରି ଟୁଇଟ୍ କରିଛନ୍ତି। ଏହି ଆକ୍ରମଣକୁ ପ୍ରଶଂସା କରିଥିବା ଅନ୍ୟ କଳାକାରମାନେ ହେଲେ ରାଜକୁମାର ରାଓ, ରିଚା ଚଢ଼ା, ଦକ୍ଷିଣ ଭାରତୀୟ କଳାକାର ମହେଶ ବାବୁ, ରଜନୀକାନ୍ତ ଏବଂ କମଲ ହାସନ୍।

### ବମାନ ଆକ୍ରମଣ

୍ଦି ଲ୍ୱାମା ଆକ୍ରମଣର ୧୨ ଦିନ ପରେ ଫେବୃୟାରୀ ୨୬ ପ୍ରାତଃ ସମୟରେ ଭାରତୀୟ ବାୟୁ ସେନା (ଆଇଏଏଫ୍) ପାକିସ୍ତାନର ଖାଇବର ପାଖତୁନ୍ୱା ନିକଟସ୍ଥ ବାଲାକୋଟର ଜୈଶ–ଇ–ମହମ୍ମଦ (ଜେଇଏମ୍) ଆତଙ୍କବାଦୀ ଶିବିର ଉପରେ ଆକ୍ରମଣ କରିଛି। ଏଥିରେ ୩୫୦ ଆତଙ୍କବାଦୀ ଓ ଏହାର ପ୍ରଶିକ୍ଷକ ନିହତ ହୋଇଥିବା ଭାରତ ସରକାରଙ୍କ ତରଫରୁ କୁହାଯାଇଛି। ଅନ୍ୟପଟେ ପାକିସ୍ତାନର ସରକାରୀ ମୁଖପାତ୍ର କହିଛନ୍ତି ଯେ, ଏହାଦ୍ୱାରା କାହାରି ପ୍ରାଣହାନି ଘଟିନାହିଁ। ଭାରତ ଏହି ଆକ୍ମଣକୁ ପାକିସ୍ତାନର ସାମରିକ ପ୍ରତିଷ୍ଠାନ ଉପରେ ନୁହେଁ, ଆତଙ୍କବାଦୀଙ୍କ ବିରୋଧରେ ପୂର୍ବ ପ୍ରାୟୋଜିତ ବେସାମରିକ କାର୍ଯ୍ୟାନୁଷ୍ଠାନ ବୋଲି ଅଭିହିତ କରିଛି। କାରଣ କୁଆଡ଼େ ଗୋଇନ୍ଦା ଖବର ମିଳିଥିଲା ଯେ, କେଇଏମ୍ ଆଉ ଏକ ଆତଙ୍କବାଦୀ ଆକ୍ମଣ ଘଟାଇବାକୁ ଯୋଜନା କରିଛି। ୧୯୭୧ ପରେ ପ୍ରଥମ ଥର ପାଇଁ ଭାରତୀୟ ବାୟୁସେନା ନିୟନ୍ତ୍ରଣ ରେଖା (ଏଲ୍ଓସି) ଅତିକ୍ରମ କରି ଏଭନ୍ଲି ଆକ୍ରମଣ କରିଥିବା କୁହାଯାଉଛି । ଅନ୍ୟପକ୍ଷରେ ଭାରତର ଆକାଶମାର୍ଗରୁ ଆକ୍ରମଣ ପାଇଁ ପାକିସ୍ତାନ ପ୍ରଧାନମନ୍ତ୍ରୀ ଇମ୍ରାନ୍ ଖାନ୍ ଦେଶର ସଶସ୍ତ୍ର ବାହିନୀ ଓ ଲୋକଙ୍କୁ ସଜାଗ ରହିବା ପାଇଁ କହିଛନ୍ତି **।** 

ବାସ୍ତବ ଯୁଦ୍ଧ ଅତ୍ୟନ୍ତ କଷ୍ଟଦାୟକ। ଏହା ଉଭୟ ପକ୍ଷର ବ୍ୟାପକ କ୍ଷତି ଘଟାଇଥାଏ । ସ୍ୱାଭାବିକ ସ୍ଥିତିକୁ ଫେରିଆସିବା ଲାଗି ବହୁ ବର୍ଷ ଲାଗିଯାଏ । ଜୀବନରେ ଯେଉଁମାନେ ଯୁଦ୍ଧ ଦେଖିନାହାନ୍ତି ବା ଜଳ, ସ୍ଥଳ ଓ ଆକାଶବାହିନୀର ଯବାନଙ୍କ ସଂସ୍କର୍ଶରେ ଆସିନାହାନ୍ତି, ସେହିମାନେ ଯୁଦ୍ଧ ହେଉ ବୋଲି କହିବା ସହଜ । ସେହିଭଳି ସେନା ମଧ୍ୟରୁ ଯେଉଁ ଅଫିସରମାନେ ଉତ୍ସାହ ପ୍ରଦର୍ଶନ କରୁଛନ୍ତି, ସେହିମାନେ ଅତି ବରିଷ୍ଠ ହୋଇଯାଇଥିବା ହେତ୍ର ଦିଲୀରେ ବସି ଏଭଳି କହିପାରୁଛନ୍ତି । ଭାରତର ଆକ୍ରମଣ ଏହି ଦେଶର ବ୍ୟବସାୟ କ୍ଷେତ୍ରରେ କେଉଁଭଳି ପ୍ରଭାବ ପକାଇବ ସେ ସମ୍ପର୍କରେ ମତଦେବାର ଯୋଗ୍ୟତା ନାହିଁ । କିନ୍ତୁ ଦିନ ଆରୟରେ ପ୍ରାୟ ୫୦୦ ପଏଷ୍ଟ ସେନ୍ସେକ୍ସ ଖସିବା ସାଧାରଣ ନାଗରିକଙ୍କୁ ସଙ୍କେତ ଦେଉଛି ଯେ, ଯୁଦ୍ଧ ଘଟିଲେ ଭାରତୀୟ ବେପାର ବଣିଜର କ୍ଷତି ଘଟିପାରେ । ଏଠାରେ ଆମେରିକା, ବ୍ରିଟେନ୍, ଫ୍ରାନ୍ସ, ରୁଷିଆ ଏବଂ ସ୍ୱିଡେନର ଉଦାହରଣ ଦିଆଯାଇପାରେ । କିଛି ଦଶନ୍ଧି ପ୍ତର୍ବେ ଏହି ଦେଶଗୁଡ଼ିକର ମୁଖ୍ୟ ବ୍ୟବସାୟ ଥିଲା ବିଶ୍ୱବ୍ୟାପୀ ଯୁଦ୍ଧ ଲଗାଇ ସାମଗୀ ବିକି କରିବାର । ଗାହକ ଭାବରେ ଭାରତ ସମେତ ଦକ୍ଷିଣ ଆମେରିକା, ଆଫିକା ଏବଂ ମଧ୍ୟପ୍ରାଚ୍ୟର ଅନେକ ଦେଶ ଧାଡ଼ିର ଆଗରେ ଛିଡ଼ା ହୋଇ ରହୁଥିଲେ। ମଧ୍ୟପ୍ରାଚ୍ୟରେ ଏବେ ମଧ୍ୟ ଅଶାନ୍ତ ପରିସ୍ଥିତି ଲାଗିରହିଛି । କିନ୍ତୁ କ୍ରମଶଃ ବିଶ୍ୱବ୍ୟାପୀ ସଚେତ୍ରଟତା ବୃଦ୍ଧି ପାଇଲାଣି ଯେ, ତଥାଗତ ସତପଥୀ ନାଗରିକଙ୍କ ପାଇଁ ପ୍ରଗତି ଏବଂ –

ଉଚ୍ଚମାନର ଜୀବନଶୈଳୀ ଅଧିକ ଗୁରୁଦ୍ୱପୂର୍ଣ୍ଣ । ସୟବତଃ ସେଥିପାଇଁ ଏବେ ଉଭୟ ରୁଷିଆ ରାଷ୍ଟ୍ରପତି ଭ୍ଲାଦିମିର ପୁଟିନ୍, ଚାଇନା ରାଷ୍ଟ୍ରପତି ଜି ଜିନ୍ପିଙ୍ଗ୍ ଶାନ୍ତ ପଡ଼ିଥିବା ବେଳେ ଆମେରିକା ରାଷ୍ଟ୍ରପତି ଡୋନାଲ୍ଡ ଟ୍ରମ୍ପ୍ ତାଙ୍କ ଦେଶର ସେନାକୁ ପୃଥିବୀର ବିଭିନ୍ନ ସ୍ଥାନରୁ ଘରକୁ ଫେରାଇ ନେଉଛନ୍ତି । ଏହାଠାରୁ ଅଧିକ ଗୁରୁଦ୍ୱପୂର୍ଣ୍ଣ ହେଲା ଉତ୍ତରକୋରିଆ ନେତା କିମ୍ ଜଙ୍ଗ–ଉନ୍ ଏବେ ଖୋଲାଖୋଲି ଘୋଷଣା କଲେଣି ଆଣବିକ ଯୁଦ୍ଧ ପାଇଁ ତାଙ୍କର କୌଣସି ଇଚ୍ଛା ନାହିଁ । ବିଂଶ ଶତାବ୍ଦୀର ଶେଷ ପର୍ଯ୍ୟନ୍ତ ଯୁଦ୍ଧ ଥିଲା ସମାଧାନର ଏକ ମୁଖ୍ୟ ପଛା l ଏବେକାର ପୃଥିବୀରେ ମଣିଷ ଜାତିର ଦୃଷ୍ଟି ଭିନ୍ନ ଦିଗକୁ ମୁହାଁଇଲାଣି । କେବଳ ରାଜନେତାମାନଙ୍କ ସୁବିଧା ପାଇଁ କୌଣସି ଦେଶରେ ବିପ୍ଳବ ବା ଯୁଦ୍ଧ କରିବାକୁ ଜନସାଧାରଣ ଆଗେଇ ଆସୁନାହାନ୍ତି। ଅନ୍ତଜାତୀୟ ସମୁଦାୟ ଭାରତୀୟ ବାୟୁସେନାର ବାଲାକୋଟ୍ସଥିତ କୈଶ

ଶିବିର ଉପରେ ବୋମା ବର୍ଷଣ ଖବର ଶୁଣି ଉଭୟ ପଟ ବିରତ ରହିବାକୁ ପରାମଶ ଦେଇଛି। ଏହି ପରାମର୍ଶ ଚାଇନା, ଆମେରିକା ଆଦି ରାଷ୍ଟ୍ରଗୁଡ଼ିକ ଦେଇଥିବା ଅତ୍ୟନ୍ତ ଗୁରୁଦ୍ୱପୂର୍ଣ୍ଣ । ବିଶେଷକରି ଏହା ଭାରତ ପାଇଁ ଅଧିକ ଗୁରୁଦ୍ୱପୂର୍ଣ୍ଣ । କାରଣ ଆକ୍ରମଣ କରିବା ପରେ ସରକାରୀ ସ୍ତରରେ ଏହି କାର୍ଯ୍ୟାନୁଷ୍ଠାନକୁ ଭାରତ କରିଥିବା ସ୍ୱୀକାର କରୁଛି। ଅନ୍ୟପଟେ ପାକିସ୍ତାନ ଅତି ଚତୁରତାର ସହିତ ନିଜକୁ ଏକ ଶାନ୍ତିପ୍ରିୟ ଦେଶ ଭାବେ ଦର୍ଶାଇବାକୁ ଚେଷ୍ଟା କରିଛି। ଏଭଳି ପ୍ରଚ୍ଛଦପଟରେ ଭାରତ ନିଜେ ଆକ୍ରମଣକାରୀ ବୋଲି ସ୍ୱୀକାର କରୁଥିବା ବେଳେ ପାକିସ୍ତାନର ଶାନ୍ତିବାର୍ତ୍ତା ତା' ପାଇଁ କୂଟନୈତିକ ସୁବିଧା ଭବିଷ୍ୟତରେ ଆଣିଦେଇପାରେ। ଏହି ସମୟରେ ମନେରଖିବାକୁ ହେବ ଯେ, ଜୈଶ–ଇ–ମହନ୍ନଦ ମୁଖ୍ୟ ମାସୁଦ୍ ଆଝାରଙ୍କୁ ଜଣେ ଅନ୍ତର୍ଜାତୀୟ ଆତଙ୍କବାଦୀ ବୋଲି ଘୋଷଣା କରାଇ ନ ଦେବା ପାଇଁ ଚାଇନା ମୁଖ୍ୟ ବାଧା ସୃଷ୍ଟି କରିଆସୁଛି। ଏଥିରୁ ବୁଝିବାକୁ ହେବ ଯେ, ଜୈଶ ପାଇଁ ସମର୍ଥନ କେବଳ ପାକିସ୍ତାନ ନୁହେଁ, ଚାଇନା ମଧ୍ୟ ସକ୍ରିୟ ସହଯୋଗ ଦେଇଛି ।

ଯୁଦ୍ଧ କେବେହେଲେ ପିଲାଖେଳ ନୁହେଁ। ପାକିସ୍ତାନର ବଦମାସି ୨୦୧୬ର ସର୍ଚ୍ଚିକାଲ ଷ୍ଟ୍ରାଇକ୍ କିୟା ଫେବୃୟାରୀ ୨୬ର ବାଲାକୋଟ୍ ଆକ୍ରମଣ ପରେ ଶେଷ ହେବନାହିଁ । ସେହି ଦୁଷ୍ଟ ଦେଶର ଚରିତ୍ର ସବୁବେଳେ ପ୍ରକ୍ସି ବା ଛାୟାଯୁଦ୍ଧ ଲଗାଚ୍ଚ ରଖିବାକୁ ପସନ୍ଦ କରିଥାଏ। ଏହାଦ୍ୱାରା ଭାରତର ଅର୍ଥନୈତିକ ପ୍ରଗତିକୁ ବାଧା ପହଞ୍ଚାଇବାର ସୁବିଧା ମିଳିଯାଉଛି। ପୁଲ୍ୱାମା ଘଟଣାର ପ୍ରତିଶୋଧ ନେବାକୁ ଯାଇ ଭାରତୀୟ ବାୟୁସେନା ଏଭଳି ଆକ୍ରମଣ କରିଛି ବୋଲି କୁହାଯାଉଛି। ଏହି ପ୍ରତିଶୋଧମୂଳକ ପଦକ୍ଷେପ ନିଶ୍ଚିତ ସ୍ୱାଗତଯୋଗ୍ୟ । ଉକ୍ତ ଖବରପାଇ ଅନେକ ଭାରତୀୟ ଉତ୍ସାହିତ। କିନ୍ତୁ ବାସ୍ତବରେ ଯେଉଁ ପରିବାରର ସନ୍ତାନ ସେନାରେ ଅଛନ୍ତି ଏବଂ ସୀମାନ୍ତରେ ନିଯୁକ୍ତ ହୋଇଛନ୍ତି, କେବଳ ସେହିମାନଙ୍କ ପରିବାର ଆଜିର ପରିସ୍ଥିତିରେ ବାଣ ଫୁଟାଇବା ଏବଂ ଉତ୍ସବ ମନାଇବା ପାଇଁ ଯୋଗ୍ୟ । ସେହି ପରିବାରବର୍ଗଙ୍କ ପାଇଁ ଦେଶ ସବୁବେଳେ କୃତଜ୍ଞ ରହିବ ।