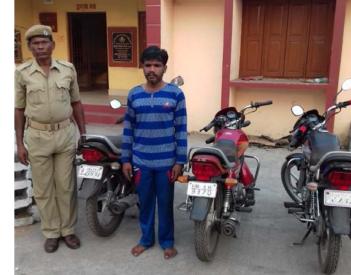

# ପୋଲସ କବ୍ଜାରେ ୩ ଆନ୍ତଃ ଜିଲା ଡକାୟତ

ଡକାୟତିରେ ବ୍ୟବହୃତ ବାଇକ ଜବତ

ପୋଲିସ ଗିରଫ କରିଥିବା ୩ ଅଭିଯୁକ୍ତ ।

ମୁରିବାହାଲ,୨୩।୧୦(ଡି.ଏନ୍.ଏ.)

ବଲାଙ୍ଗୀର ଜିଲା ମୁରିବାହାଲ ଥାନା ଅନ୍ତର୍ଗତ ଧାତୁକଯୁରୀ–କୁର୍ଲୁବାହାଲ ରାସ୍ତାରେ ରିଲାଏନ୍ସ ଫାଇନାନ୍ସର ଜଣେ କର୍ମଚାରୀଙ୍କୁ ଆକ୍ରମଣ କରି ଟଙ୍କା ଲୁଟ୍ ଘଟଣାରେ ସ୍ଥାନୀୟ ପୋଲିସ ୩ ଆନ୍ତଃ ଜିଲା ଡକାୟତଙ୍କୁ ଗିରଫ କରିଛି । ଅଭିଯୁକ୍ତମାନେ ହେଲେ କମେଇମୁଣ୍ଡାର ଡିଙ୍ଗର ଭୋଇ, ବଡ଼ସାଇମରାର କଗନାଥ ଛୁରା ଓରଫ କଗତ, ଟିଟିଲାଗଡ଼ କଟକିଆପଡ଼ାର ପ୍ରକାଶ ରଣା। ଏଥିସହିତ ଡକାୟତିରେ ବ୍ୟବହୂତ ପଲସର ବାଇକ୍କୁ ପୋଲିସ ଜବତ କରିଛି । ଏ ନେଇ ମୁରିବାହାଲ ଥାନାରେ ଦଫା ୩୯୫, ୪୩୫ରେ ଏକ ମାମଲା (ନଂ. ୧୧୦/୧୮) ରୁଜୁ କରାଯାଇ ଅଭିଯୁକ୍ତମାନଙ୍କୁ କୋଟଚାଲାଣ କରାଯାଇଛି l ମଙ୍ଗଳବାର ମୁରିବାହାଲ ଥାନା ପରିସରରେ ଆୟୋଜିତ ଖବରଦାତା ସନ୍ନିଳନୀରେ କଣ୍ଟାବାଞ୍ଜି ଏସ୍ଡିପିଓ ପ୍ରଫୁଲ କୁମାର ମିଶ୍ର ଓ ମୁରିବାହାଲ ଥାନା ଅଧିକାରୀ ଲୋକନାଥ ଭୋଇ ଏ ନେଇ ସୂଚନା ଦେଇଛନ୍ତି ।ପୋଲିସ ସୂତ୍ରରୁ ପ୍ରକାଶ, ଗତ ୨ ତାରିଖରେ ମୁରିବାହାଲ ଥାନା ଧାତୁକଯୁରୀ–କୁର୍ଲୁବାହାଲ ରାସ୍ତାରେ ରିଲାଏନ୍ସ ଫାଇନାନ୍ସରେ କାର୍ଯ୍ୟରତ ମନୋଜ ଠେଲାଙ୍କୁ ଆକ୍ରମଣ କରି ୫ଜଣ ମୁଖାପିନ୍ଧା ଦୁର୍ବୃତ୍ତ ୬୦ହଜାର ୨୧୫ ଟଙ୍କା ଲୁଟି ନେଇଥିଲେ । ପରେ ତାଙ୍କ ହୋଣ୍ଡା ସାଇନ୍ ଗାଡ଼ି ନଂ. ଓଡି୦୩–ଏଲ୭୮ ୨୩କୁ ପୋଡ଼ି ଦେଇଥିଲେ । ଠେଲାଙ୍କ ଲିଖିତ ଅଭିଯୋଗକୁ ଭିତ୍ତି କରି ସୋମବାର ୩ଜଣଙ୍କୁ ଗିରଫ କରାଯାଇଥିଲା । ସେହିପରି ମୁରିବାହାଲ ଥାନା ଅଞ୍ଚଳର ଏକାଧିକ ଡକାୟତି ଘଟଣାରେ ସମ୍ପୃକ୍ତ ଥିବା ତନୁ ଓରଫ ତନୁରାଜ ମହାନନ୍ଦ ଓ ବଡ଼ସାଇମରାର ବନମାଳୀ ଓରଫ ସାହିଲ ତାଣ୍ଡିଙ୍କୁ ଗତ ୨୨ ତାରିଖ ତୁଷରା ପୋଲିସ ଗିରଫ କରିଥିଲା । ଅପରାଧରେ ବ୍ୟବହୃତ ବାଇକକୁ ଜବତ କରିଥିଲା ପୋଲିସ । ମୁରିବାହାଲ ଥାନା ଅଞ୍ଚଳରେ ଗତ ବର୍ଷକ ମଧ୍ୟରେ ୭ରୁ ୮ଟି ଡକାୟତି ହୋଇଛି । ତେବେ ଲୁଟ୍ ହୋଇଥିବା ଟଙ୍କା ପୋଲିସ ଜବତ କରିପାରିନାହିଁ ।