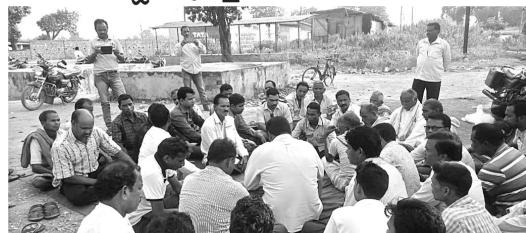

■କ୍ଷତିପୂରଣ ଦାବିରେ ରାସ୍ତା ଅବରୋଧ

■ପୂର୍ବ ଶତୁତାକୁ କେନ୍ଦ କରି ହତ୍ୟାକାଣ୍ଡ

■ଧାରୁଆ ବେୃଙ୍ରେ ଆକ୍ରମଣ

■ଗଣେଶ ଭସାଣରେ ହୋଇଥିଲା ମାରପିଟ

ସୟଲପୁର ଜିଲା ଅଇଁଠାପାଲି ଥାନା ଘେରାଉ କରିଥିବା ଗ୍ରାମବାସୀ (ବାମ)। ମୃତୟନ ପୋଲିସ ।

ଗ୍ରାମବାସୀଙ୍କ ସହ ଆଲୋଚନା କରିଥିଲେ । ଅଭିଯୁକ୍ତଙ୍କୁ ଗିରଫ କରାଯାଇଥିବା କହିଥିଲେ। ହେଲେ ଗ୍ରାମବାସୀ ବିଶ୍ୱାସ କରି ନ ଥିଲେ । ଏଣୁ ମୃତକଙ୍କ ପରିବାର ଲୋକଙ୍କୁ ଥାନା ମଧ୍ୟକୁ ନିଆଯାଇଥିଲା । ସେଠାରେ ସେମାନେ ୩ ନାବାଳକଙ୍କୁ ଦେଖିଥିଲେ । ଏଥିରେ କ୍ଷୁନ୍ଥ ଗ୍ରାମବାସୀ ଆଶ୍ୱସ୍ତ ହୋଇଥିଲେ । ତେବେ ମୃତ ବିଶାଳ ପରିବାରର ଏକମାତ୍ର ରୋଜଗାରକ୍ଷମ ସଦସ୍ୟ ଥିଲେ । ଏଣୁ ଉପଯୁକ୍ତ କ୍ଷତିପୂରଣ ଦାବିରେ ଅଇଁଠାପାଲି ଛକଠାରେ ଗ୍ରାମବାସୀ ରାସ୍ଥା ଅବରୋଧ କରିଥିଲେ । ସେଠାରେ ପୋଲିସ ଓ ଗ୍ରାମବାସୀଙ୍କ ମଧ୍ୟରେ ମୁହାଁମୁହିଁ ପରିସ୍ଥିତି ହୋଇଥିଲା । ଜିଲା ରେଡକ୍ରସ ଓ ଅଇଁଠପାଲି ପୁଜା କମିଟି ପକ୍ଷରୁ ଶବ