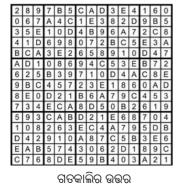

# su do ku ସୁ-ଡୋ-କୁ

|   | 9 |   | Α |   |   |   |   | 1 |   |     |   |   |     |   |
|---|---|---|---|---|---|---|---|---|---|-----|---|---|-----|---|
|   | 2 | 4 |   | ĵ | 3 |   | В | 6 |   |     |   | Α |     | С |
|   |   |   | Е |   | 5 |   |   |   |   |     |   |   | 9   | 1 |
|   |   |   |   | В | D |   |   | 8 |   |     | С |   |     |   |
| ш | 6 |   |   |   | 9 | Д | 2 | 4 | В |     |   |   | 3   |   |
| 2 | 1 | В |   |   |   |   | 0 | 7 |   |     |   |   |     | 8 |
| 0 | 5 |   |   | 9 | Е | 2 |   |   | 4 |     |   |   |     |   |
| 3 |   |   |   |   |   |   |   |   |   | 9   | 8 | В | ž į |   |
|   |   |   |   |   |   |   | 4 |   |   |     |   |   |     | 7 |
|   |   |   | 3 | 4 | С |   | 1 | 5 |   | 9   | Е | О |     |   |
|   |   |   |   |   | 7 |   |   |   | 3 | G 5 |   |   | 8   | Α |
|   | D |   | 6 | Е | 2 |   |   |   | Α |     | 9 |   |     |   |
| 8 | Е | 3 |   | 5 |   | Α | С | 2 |   |     | В | 7 |     |   |
|   |   |   | В |   |   | 9 | 5 | 3 | O | 1   |   |   | D   | 2 |
| 5 |   | 1 |   |   |   | 6 |   |   |   |     |   |   |     |   |

ଏହାର ଉତ୍ତର ପରବର୍ତ୍ତୀ ସଂୟରଣରେ ପ୍ରକାଶ ପାଇବ

ଉପରେ ପ୍ରଦତ୍ତ ସୁଡୋକୁର ଏପରି ସମାଧାନ କରିବାକୁ ହେବ, ଯେପରି ପ୍ରତ୍ୟେକ ଧାଡି, ସ୍ତୟ ଓ ଆୟତାକାର ବାକୁ ଭିତରେ ୦ରୁ ୯ ପର୍ଯ୍ୟନ୍ତ ଅଙ୍କ ଓ 🗛 E ପର୍ଯ୍ୟନ୍ତ ଇଂଲିଶ ଲିପି ରହିବ।

ତତ୍ତ୍ୱ ଓ ତର୍କ ବିମଳ ପ୍ରସାଦ ପାଣ୍ଡିଆ