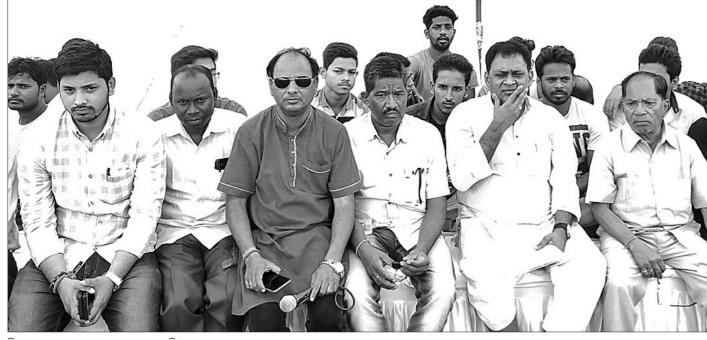

ସାତକୋଶିଆ କୁମୁରୀ ଗାଁ ଜଙ୍ଗଲରେ ଟ୍ରାଙ୍କୁଲାଇଜିଙ୍ଗ ଟିମ୍ ସହ ପୋଲିସ ।

ବନ୍ତଳା, ୨୩।୧୦ (ଡି.ଏନ.ଏ.)

ଅଭୟାରଣ୍ୟବାସୀଙ୍କ ପାଇଁ ବିପଦର କାରଣ ସାଜିଥିବା ବାଘୁଣୀ ସୁନ୍ଦରୀକୁ ଧରିବା ପାଇଁ ମଙ୍ଗଳବାର ଜୋରଦାର ଉଦ୍ୟମ ଜାରି ରହିଛି। ବନ ବିଭାଗ ନେଡ଼ଦ୍ୱରେ ଗଠନ ହୋଇଥିବା ୩ଟି ବିଶେଷଜ୍ଞ ଟିମ୍ ସୁନ୍ଦରୀକୁ ଟ୍ରାଙ୍କୁଲାଇଜ୍ ପାଇଁ ୨ଥର ଉଦ୍ୟମ କରିଥିଲେ । ହେଲେ ଉପଯୁକ୍ତ ସୁଯୋଗ ନ ମିଳିବାରୁ ଉକ୍ତ ଟିମ୍ ସଫଳ ହୋଇପାରି ନାହାନ୍ତି। ତଥାପି ବୁଧବାର ସକାଳ ସୁଦ୍ଧା ବାଘୁଣୀକୁ ଯେମିତି ହେଲେ ଧରିବାକୁ ଲକ୍ଷ୍ୟ ରଖି ଜଙ୍ଗଲର ୩ଟି ସ୍ଥାନରେ ୩ଟି ଟିମ ଜଗି ରହିଥିବା ସ୍ତଚନା ମିଳିଛି।

ଅନୁଗୋଳରେ ଥିବା ଉକ୍ତ ୩ଟିମ୍ର ସଦସ୍ୟ ଓୟୁଏଟି ପ୍ରଫେସର ଡାକ୍ତର ଚନ୍ଦ୍ରମଣି ନାଥ, ନନ୍ଦନକାନନର ଡାକ୍ତର ଶରତ ସାହୁ, ଶିମିଳିପାଳ ଅଭୟାରଣ୍ୟର ବିଶେଷଜ୍ଞ ଡି.କେ. କାନବାଇ, ଡ.ପୀୟୂଷ ସୁରେନ୍ ଓ ସାତକୋଶିଆର ପ୍ରାଣୀ ଡାକ୍ତର କିଶୋର ଚନ୍ଦ୍ର ସାହୁ ପ୍ରମୁଖ ମଙ୍ଗଳବାର ସକାଳେ ଅନୁଗୋଳରୁ ବାହାରି ବାଘୁଣୀ ବିଚରଣ କରୁଥିବା କୋଠାଭୂଇଁ ପଞ୍ଚାୟତ କୁମୁରିରେ ପହଞ୍ଚିଥିଲେ। ସେମାନଙ୍କ ସହ ଏସିଏଫ୍ ଶୁଭେନ୍ଦୁ ବେହେରା, ମାକ୍ତିଷ୍ଟ୍ରଟ ଭାବେ ଆସିଷ୍ଟାଣ୍ଟ କଲେକ୍ଟର ବିବେକାନନ୍ଦ ସାହୁ, ଡିଏସ୍ପି ଡି.ବି. ନାଏକ, ପୁରୁଣାକୋଟ ଦ୍ୱିତୀୟଥର ଟ୍ରାଙ୍ଗୁଲାଇଜ ଉଦ୍ୟମ ବିଫଳ

■ଯେମିତି ହେଲେ ଧରିବାକୁ ଚାଲିଛି ପ୍ରୟାସ

■ଶିକାର ବଳଦ ପାଖରେ

ଗୋଟିଏ ଟିମ୍ **■**ଛେଳି ବାନ୍ଧି ଆଉ ଏକ ଟିମ୍

ଜଗିଛି ମଞ୍ଚାରେ

■ଯନ୍ତା ବସାଇ ଛକି ରହିଛି ତୃତୀୟ ଟିମ୍

ରେଞ୍ଜର ଗଜେନ୍ଦ୍ର ବେହେରା, ଟିକରପଡ଼ା ରେଞ୍ଜର ଜୟନ୍ତ ପଟ୍ଟନାୟକ, ରାଇଗୁଡ଼ା ରେଞ୍ଜର ଘନଶ୍ୟାମ ମହନ୍ତ, ଜିଲିଣା ରେଞ୍ଜର ହରିଶ ପ୍ରଧାନ, ପୁରୁଣାକୋଟ ଆଇଆଇସି ବିଜୟ କୁମାର ହାଇବ୍ରୋଙ୍କ ସହିତ ୩ ପ୍ଲାଟୁନ ଫୋର୍ସ ରହିଛନ୍ତି। ୨ଟି ଆଣ୍ଟିନା ସାହାଯ୍ୟରେ ବାଘୁଣୀର ଉପସ୍ଥିତି ନିରୀକ୍ଷଣ ପରେ ତାହାକୁ ଟ୍ରାଙ୍କୁଲାଇଜ ପାଇଁ ଉଦ୍ୟମ କରାଯାଇଥିଲା । ହେଲେ ବୁଦା ଉହାଡ଼ରେ ରହିଯାଇଥିବାରୁ ବିଶେଷଜ୍ଞ ିଟମ୍ବକୁ ଉପଯୁକ୍ତ ସୁଯୋଗ ମିଳିପାରି ନ ଥିଲା । ତେଣୁ ସନ୍ଧ୍ୟା ପରେ ୩ଟିଟିମ୍ ଗଠନ କରାଯାଇ ୩ଟି ଉପାୟରେ ଭିନ୍ନ ଭିନ୍ନ ସ୍ଥାନରେ ମୃତୟନ କରାଯାଇଛି। ବାଘମୁଣା ନେଚର କ୍ୟାମ୍ପ ନିକଟରେ ଏକ ଯନ୍ତା ରଖି ଡକ୍ଲାଆଇଆଇର ସଦସ୍ୟମାନେ ୩ଟି ବନ୍ଧୁକ ଧରି ସେଠାରେ

ପ୍ରସ୍ତୁତ ହୋଇ ରହିଛନ୍ତି । ସେହିପରି ଅନ୍ୟ ଏକ ଟିମ୍ ବାଘୁଣୀ ମାରିଥିବା ବଳଦର ମୃତଦେହ ନିକଟରେ ଜଗି ରହିଥିବା ବେଳେ ୩ୟ ଟିମ୍ ଛେଳିକୁ ବାନ୍ଧି ମଞ୍ଚା ଉପରେ ରହିଛନ୍ତି। ରାତି ପାହିବା ପୂର୍ବରୁ ଯେମିତି ହେଲେ ସୁନ୍ଦରୀକୁ ଟ୍ରାଙ୍କୁଲାଇଜ କରିବା ପାଇଁ ବିଭାଗ ପକ୍ଷରୁ ଲକ୍ଷ୍ୟ ରଖାଯାଇଛି। ଏପରି କି ଟ୍ରାଙ୍କୁଲାଇଜ ପରେ ଆବଶ୍ୟକ ପଡ଼ୁଥିବା ପାଣି ସ୍ତ୍ରେ ମେଶିନ ଓ ଏନଗ୍ଲେକର ଯାଏଁ ଆଣିବାକୁ ଖଟିଆ, ଗାଡ଼ି ମଧ୍ୟ ଉକ୍ତ ଟିମ୍ ସାଥିରେ ନେଇଛି। ବାଘୁଣୀ ଉପସ୍ଥିତ ଥିବା ସ୍ଥାନକୁ ସାଧାରଣ ଲୋକ କିୟା ଗଣମାଧ୍ୟମ ପ୍ରତିନିଧିମାନଙ୍କୁ ଛଡ଼ା ଯାଉନାହିଁ। ଟ୍ରାଙ୍କୁଲାଇଜ ପରେ ସ୍ଥନ୍ଦରୀକୁ ସେଠାରୁ ଆଣି ରାଇଗୁଡ଼ା ଏନ୍ଲୋକର ମଧ୍ୟରେ ରଖାଯିବ । ପରବର୍ତ୍ତୀ ସମୟରେ ଏନ୍ଟିସିଏର ନିକ୍ଷ୍ପତ୍ତି ଅନୁଯାୟୀ ପଦକ୍ଷେପ ନିଆଯିବ। ଅନ୍ୟପକ୍ଷରେ ସନ୍ଧ୍ୟା ସୁଦ୍ଧା ବାଘୁଣୀକୁ ଧରାଯାଇ ନ ଥିବାରୁ ସାତକୋଶିଆ କ୍ଷତିଗ୍ରସ୍ତ ପ୍ରକା ସୁରକ୍ଷା ସମିତି ସଭାପତି କନାର୍ଦ୍ଦନ ସାହୁ, ସମ୍ପାଦକ ବିରାଜ ଜାନୀ, ଉପଦେଷ୍ଟା ଡିଲେଶ୍ୱର ପ୍ରଧାନ ପ୍ରମୁଖ ଅସତ୍ତୋଷ ବ୍ୟକ୍ତ କରିଛନ୍ତି।

ଏ ସମ୍ପର୍କରେ ସାତକୋଶିଆ ଡିଏଫ୍ଓ ଦାୟିତ୍ୱରେ ଥିବା ଭି. କାର୍ତ୍ତିକ କହିଛନ୍ତି, ବାଘୁଣୀକୁ ଧରିବା ପାଇଁ ସ୍ମଯୋଗ ମିଳିପାରୁନି। ତିନୋଟି ଟିମ୍ ଉଦ୍ୟମ ଜାରି ରଖିଛି। ଛେଳି, ଯନ୍ତା ସହ ବିଶେଷଞ୍ଜ ଦଳ ଜଙ୍ଗଲରେ ପ୍ରସ୍ତୁତ ହୋଇ ରହିଛନ୍ତି। ଯେମିତି ହେଉ ସୁନ୍ଦରୀକୁ ଧରାଯିବ।