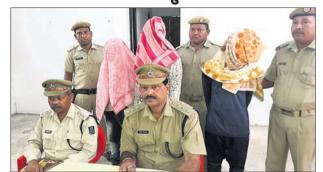

# ଧରାପଡ଼ିଲେ ୩ ନାବାଳକ

ସୟଲପୁର,୨୩।୧୦(ବ୍ୟୁରୋ) ସୟଲପୁର ଜିଲା ଅଇଁଠାପାଲି ଥାନା ବୃଢାରଜା ମନ୍ଦିର ରାସ୍ତା ନିକଟରେ ସୋମବାର ସନ୍ଧ୍ୟାରେ କରମଟୁଲି ଗ୍ରାମର ବିଶାଳ ଖଡ଼ିଆଙ୍କୁ ତଷ୍ଟି କାଟି ହତ୍ୟା କରାଯାଇଥିଲା । ମଙ୍ଗଳବାର ଏହାକୁ ନେଇ ଅଇଁଠାପାଲି ଛକରେ ଉତ୍ତେଜନା ପ୍ରକାଶ ପାଇଥିଲା I ଗ୍ରାମର ଶତାଧିକ ମହିଳା ଓ ପୁରୁଷ ଥାନା ଘେରାଉ କରିଥିଲେ । ଅଭିଯୁକ୍ତଙ୍କୁ ଗିରଫ ଦାବିରେ ପ୍ରାୟ ଦେଢ଼ଘଣ୍ଟା ଧରି ଥାନା ସମ୍ମୁଖରେ ବିକ୍ଷୋଭ ହୋଇଥିଲା। ଏସଡିପିଓ ଭବାନୀ ଶଙ୍କର ଉଦ୍ଗାତା,

■କ୍ଷତିପୂରଣ ଦାବିରେ ରାସ୍ତା ଅବରୋଧ

■ପୂର୍ବ ଶତୁତାକୁ କେନ୍ଦ କରି ହତ୍ୟାକାଣ୍ଡ

■ଧାରୁଆ ବେୃଙ୍ରେ ଆକ୍ରମଣ

■ଗଣେଶ ଭସାଣରେ ହୋଇଥିଲା ମାରପିଟ

ସୟଲପୁର ଜିଲା ଅଇଁଠାପାଲି ଥାନା ଘେରାଉ କରିଥିବା ଗ୍ରାମବାସୀ (ବାମ)। ମୃତୟନ ପୋଲିସ ।

ଗ୍ରାମବାସୀଙ୍କ ସହ ଆଲୋଚନା କରିଥିଲେ । ଅଭିଯୁକ୍ତଙ୍କୁ ଗିରଫ କରାଯାଇଥିବା କହିଥିଲେ। ହେଲେ ଗ୍ରାମବାସୀ ବିଶ୍ୱାସ କରି ନ ଥିଲେ । ଏଣୁ ମୃତକଙ୍କ ପରିବାର ଲୋକଙ୍କୁ ଥାନା ମଧ୍ୟକୁ ନିଆଯାଇଥିଲା । ସେଠାରେ ସେମାନେ ୩ ନାବାଳକଙ୍କୁ ଦେଖିଥିଲେ । ଏଥିରେ କ୍ଷୁନ୍ଥ ଗ୍ରାମବାସୀ ଆଶ୍ୱସ୍ତ ହୋଇଥିଲେ । ତେବେ ମୃତ ବିଶାଳ ପରିବାରର ଏକମାତ୍ର ରୋଜଗାରକ୍ଷମ ସଦସ୍ୟ ଥିଲେ । ଏଣୁ ଉପଯୁକ୍ତ କ୍ଷତିପୂରଣ ଦାବିରେ ଅଇଁଠାପାଲି ଛକଠାରେ ଗ୍ରାମବାସୀ ରାସ୍ଥା ଅବରୋଧ କରିଥିଲେ । ସେଠାରେ ପୋଲିସ ଓ ଗ୍ରାମବାସୀଙ୍କ ମଧ୍ୟରେ ମୁହାଁମୁହିଁ ପରିସ୍ଥିତି ହୋଇଥିଲା । ଜିଲା ରେଡକ୍ରସ ଓ ଅଇଁଠପାଲି ପୁଜା କମିଟି ପକ୍ଷରୁ ଶବ