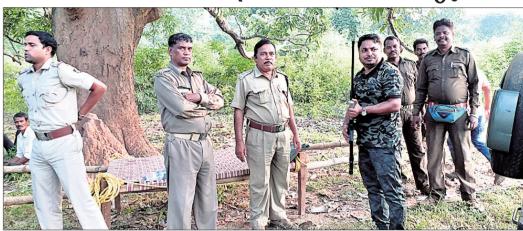

ସାତକୋଶିଆ କୁମୁରୀ ଗାଁ ଜଙ୍ଗଲରେ ଟ୍ରାଙ୍କୁଲାଇଜିଙ୍ଗ ଟିମ୍ ସହ ପୋଲିସ ।

ବନ୍ତଳା, ୨୩।୧୦ (ଡି.ଏନ.ଏ.)

ଅଭୟାରଣ୍ୟବାସୀଙ୍କ ପାଇଁ ବିପଦର କାରଣ ସାଜିଥିବା ବାଘୁଣୀ ସୁନ୍ଦରୀକୁ ଧରିବା ପାଇଁ ମଙ୍ଗଳବାର ଜୋରଦାର ଉଦ୍ୟମ ଜାରି ରହିଛି। ବନ ବିଭାଗ ନେଡ଼ଦ୍ୱରେ ଗଠନ ହୋଇଥିବା ୩ଟି ବିଶେଷଜ୍ଞ ଟିମ୍ ସୁନ୍ଦରୀକୁ ଟ୍ରାଙ୍କୁଲାଇଜ୍ ପାଇଁ ୨ଥର ଉଦ୍ୟମ କରିଥିଲେ । ହେଲେ ଉପଯୁକ୍ତ ସୁଯୋଗ ନ ମିଳିବାରୁ ଉକ୍ତ ଟିମ୍ ସଫଳ ହୋଇପାରି ନାହାନ୍ତି। ତଥାପି ବୁଧବାର ସକାଳ ସୁଦ୍ଧା ବାଘୁଣୀକୁ ଯେମିତି ହେଲେ ଧରିବାକୁ ଲକ୍ଷ୍ୟ ରଖି ଜଙ୍ଗଲର ୩ଟି ସ୍ଥାନରେ ୩ଟି ଟିମ ଜଗି ରହିଥିବା ସ୍ତଚନା ମିଳିଛି।

ଅନୁଗୋଳରେ ଥିବା ଉକ୍ତ ୩ଟିମ୍ର ସଦସ୍ୟ ଓୟୁଏଟି ପ୍ରଫେସର ଡାକ୍ତର ଚନ୍ଦ୍ରମଣି ନାଥ, ନନ୍ଦନକାନନର ଡାକ୍ତର ଶରତ ସାହୁ, ଶିମିଳିପାଳ ଅଭୟାରଣ୍ୟର ବିଶେଷଜ୍ଞ ଡି.କେ. କାନବାଇ, ଡ.ପୀୟୂଷ ସୁରେନ୍ ଓ ସାତକୋଶିଆର ପ୍ରାଣୀ ଡାକ୍ତର କିଶୋର ଚନ୍ଦ୍ର ସାହୁ ପ୍ରମୁଖ ମଙ୍ଗଳବାର ସକାଳେ ଅନୁଗୋଳରୁ ବାହାରି ବାଘୁଣୀ ବିଚରଣ କରୁଥିବା କୋଠାଭୂଇଁ ପଞ୍ଚାୟତ କୁମୁରିରେ ପହଞ୍ଚିଥିଲେ। ସେମାନଙ୍କ ସହ ଏସିଏଫ୍ ଶୁଭେନ୍ଦୁ ବେହେରା, ମାକ୍ତିଷ୍ଟ୍ରଟ ଭାବେ ଆସିଷ୍ଟାଣ୍ଟ କଲେକ୍ଟର ବିବେକାନନ୍ଦ ସାହୁ, ଡିଏସ୍ପି ଡି.ବି. ନାଏକ, ପୁରୁଣାକୋଟ ଦ୍ୱିତୀୟଥର ଟ୍ରାଙ୍ଗୁଲାଇଜ ଉଦ୍ୟମ ବିଫଳ

■ଯେମିତି ହେଲେ ଧରିବାକୁ ଚାଲିଛି ପ୍ରୟାସ

■ଶିକାର ବଳଦ ପାଖରେ

ଗୋଟିଏ ଟିମ୍ **■**ଛେଳି ବାନ୍ଧି ଆଉ ଏକ ଟିମ୍

ଜଗିଛି ମଞ୍ଚାରେ

■ଯନ୍ତା ବସାଇ ଛକି ରହିଛି ତୃତୀୟ ଟିମ୍

ରେଞ୍ଜର ଗଜେନ୍ଦ୍ର ବେହେରା, ଟିକରପଡ଼ା ରେଞ୍ଜର ଜୟନ୍ତ ପଟ୍ଟନାୟକ, ରାଇଗୁଡ଼ା ରେଞ୍ଜର ଘନଶ୍ୟାମ ମହନ୍ତ, ଜିଲିଣା ରେଞ୍ଜର ହରିଶ ପ୍ରଧାନ, ପୁରୁଣାକୋଟ ଆଇଆଇସି ବିଜୟ କୁମାର ହାଇବ୍ରୋଙ୍କ ସହିତ ୩ ପ୍ଲାଟୁନ ଫୋର୍ସ ରହିଛନ୍ତି। ୨ଟି ଆଣ୍ଟିନା ସାହାଯ୍ୟରେ ବାଘୁଣୀର ଉପସ୍ଥିତି ନିରୀକ୍ଷଣ ପରେ ତାହାକୁ ଟ୍ରାଙ୍କୁଲାଇଜ ପାଇଁ ଉଦ୍ୟମ କରାଯାଇଥିଲା । ହେଲେ ବୁଦା ଉହାଡ଼ରେ ରହିଯାଇଥିବାରୁ ବିଶେଷଜ୍ଞ ିଟମ୍ବକୁ ଉପଯୁକ୍ତ ସୁଯୋଗ ମିଳିପାରି ନ ଥିଲା । ତେଣୁ ସନ୍ଧ୍ୟା ପରେ ୩ଟିଟିମ୍ ଗଠନ କରାଯାଇ ୩ଟି ଉପାୟରେ ଭିନ୍ନ ଭିନ୍ନ ସ୍ଥାନରେ ମୃତୟନ କରାଯାଇଛି। ବାଘମୁଣା ନେଚର କ୍ୟାମ୍ପ ନିକଟରେ ଏକ ଯନ୍ତା ରଖି ଡକ୍ଲାଆଇଆଇର ସଦସ୍ୟମାନେ ୩ଟି ବନ୍ଧୁକ ଧରି ସେଠାରେ

ପ୍ରସ୍ତୁତ ହୋଇ ରହିଛନ୍ତି । ସେହିପରି ଅନ୍ୟ ଏକ ଟିମ୍ ବାଘୁଣୀ ମାରିଥିବା ବଳଦର ମୃତଦେହ ନିକଟରେ ଜଗି ରହିଥିବା ବେଳେ ୩ୟ ଟିମ୍ ଛେଳିକୁ ବାନ୍ଧି ମଞ୍ଚା ଉପରେ ରହିଛନ୍ତି। ରାତି ପାହିବା ପୂର୍ବରୁ ଯେମିତି ହେଲେ ସୁନ୍ଦରୀକୁ ଟ୍ରାଙ୍କୁଲାଇଜ କରିବା ପାଇଁ ବିଭାଗ ପକ୍ଷରୁ ଲକ୍ଷ୍ୟ ରଖାଯାଇଛି। ଏପରି କି ଟ୍ରାଙ୍କୁଲାଇଜ ପରେ ଆବଶ୍ୟକ ପଡ଼ୁଥିବା ପାଣି ସ୍ତ୍ରେ ମେଶିନ ଓ ଏନଗ୍ଲେକର ଯାଏଁ ଆଣିବାକୁ ଖଟିଆ, ଗାଡ଼ି ମଧ୍ୟ ଉକ୍ତ ଟିମ୍ ସାଥିରେ ନେଇଛି। ବାଘୁଣୀ ଉପସ୍ଥିତ ଥିବା ସ୍ଥାନକୁ ସାଧାରଣ ଲୋକ କିୟା ଗଣମାଧ୍ୟମ ପ୍ରତିନିଧିମାନଙ୍କୁ ଛଡ଼ା ଯାଉନାହିଁ। ଟ୍ରାଙ୍କୁଲାଇଜ ପରେ ସ୍ଥନ୍ଦରୀକୁ ସେଠାରୁ ଆଣି ରାଇଗୁଡ଼ା ଏନ୍ଲୋକର ମଧ୍ୟରେ ରଖାଯିବ । ପରବର୍ତ୍ତୀ ସମୟରେ ଏନ୍ଟିସିଏର ନିକ୍ଷ୍ପତ୍ତି ଅନୁଯାୟୀ ପଦକ୍ଷେପ ନିଆଯିବ। ଅନ୍ୟପକ୍ଷରେ ସନ୍ଧ୍ୟା ସୁଦ୍ଧା ବାଘୁଣୀକୁ ଧରାଯାଇ ନ ଥିବାରୁ ସାତକୋଶିଆ କ୍ଷତିଗ୍ରସ୍ତ ପ୍ରକା ସୁରକ୍ଷା ସମିତି ସଭାପତି କନାର୍ଦ୍ଦନ ସାହୁ, ସମ୍ପାଦକ ବିରାଜ ଜାନୀ, ଉପଦେଷ୍ଟା ଡିଲେଶ୍ୱର ପ୍ରଧାନ ପ୍ରମୁଖ ଅସତ୍ତୋଷ ବ୍ୟକ୍ତ କରିଛନ୍ତି।

ଏ ସମ୍ପର୍କରେ ସାତକୋଶିଆ ଡିଏଫ୍ଓ ଦାୟିତ୍ୱରେ ଥିବା ଭି. କାର୍ତ୍ତିକ କହିଛନ୍ତି, ବାଘୁଣୀକୁ ଧରିବା ପାଇଁ ସ୍ମଯୋଗ ମିଳିପାରୁନି। ତିନୋଟି ଟିମ୍ ଉଦ୍ୟମ ଜାରି ରଖିଛି। ଛେଳି, ଯନ୍ତା ସହ ବିଶେଷଞ୍ଜ ଦଳ ଜଙ୍ଗଲରେ ପ୍ରସ୍ତୁତ ହୋଇ ରହିଛନ୍ତି। ଯେମିତି ହେଉ ସୁନ୍ଦରୀକୁ ଧରାଯିବ।