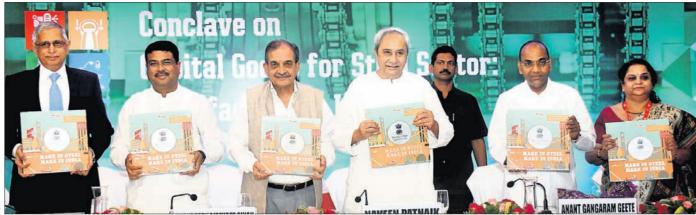

# ପମୁଖ ଇସ୍କାତ ହବ୍ ହୋଇପାରିଛି ଓଡ଼ିଶା: ମୁଖ୍ୟମନ୍ତ୍ରୀ

ରାଜ୍ୟରେ ପ୍ରାକୃତିକ ସମ୍ପଦ ଭରି ରହିଥିବା ବେଳେ ଏହା ଦେଶର ମୋଟ୍ ଉତ୍ପାଦନକୁ ପାୟ ୧୪% ଅବଦାନ ରଖୁଛି। ଗତ ଦୁଇ ଦଶନ୍ଧି ମଧ୍ୟରେ ରାଜ୍ୟରେ ଖଣିଜ ଉତ୍ପାଦନ ବୃଦ୍ଧିକରିବା ଦିଗରେ ସରକାର ବିଭିନ୍ନ ପଦକ୍ଷେପ ଗ୍ରହଣ କରିଛନ୍ତି। ସେହିଭଳି ଓଡିଶାରେ ଭାଲ୍ୟୁ ଆଡେଡ୍ ପ୍ରଡକ୍ଟର ଉତ୍ପାଦନକୁ ମଧ୍ୟ ପ୍ରାଥମିକତା ଦିଆଯାଇଛି । ଦେଶରେ ଉତ୍ପାଦିତ ମୋଟ୍ ଲୁହାପଥର ମଧ୍ୟରୁ ଓଡିଶାର ଅବଦାନ ପ୍ରାୟ ଅଧା । ଏଭଳି ସ୍ଥିତିରେ ରାଜ୍ୟ ଇୟାତ ଉତ୍ପାଦନକାରୀଙ୍କ ଲାଗି ଏକ ପ୍ରମୁଖ ସ୍ଥଳୀ ଭାବେ ଉଭା ହୋଇଛି। ଇସ୍କାତ ମନ୍ତ୍ରଣାଳୟ ପକ୍ଷରୁ କନ୍ଫେଡେରେଶନ ଅଫ୍ ଇଣ୍ଡିଆନ ଇଶ୍ରଷ୍ଟ୍ରିର ମିଳିତ ଆନୁକୂଲ୍ୟରେ ହୋଟେଲରେ ସ୍ଥାନୀୟ ଆୟୋଜିତ କ୍ୟାପିଟାଲ ଗୁଡ୍ସ ଫର୍ ଷ୍ଟିଲ୍ ସେକ୍ଟର ; ମାନୁଫାକ୍ଚରସ ଇନ୍ ଇଞିଆ କାର୍ଯ୍ୟକ୍ରମରେ ମୁଖ୍ୟମନ୍ତ୍ରୀ ନବୀନ ପଟ୍ଟନାୟକ ଏହା କହିଛନ୍ତି।

ମୁଖ୍ୟମନ୍ତ୍ରୀ କହିଛନ୍ତି, ରାଜ୍ୟରେ ବର୍ତ୍ତମାନ ଅଶୋଧିତ ଇସ୍କାତ ଉତ୍ପାଦନ କ୍ଷମତା ବାର୍ଷିକ ୩୩ ନିୟୃତ ଟନ୍କୁ ବୃଦ୍ଧି ଘଟିଛି। ଏହା ୧୯୯୯–୨୦୦୦ ବେଳକୁ ବାର୍ଷିକ ମାତ୍ର ୪ ନିୟୁତ ଟନ୍ ରହିଥିଲା। ଓଡିଶା ବର୍ତ୍ତମାନ ଦେଶର ପ୍ରମୁଖ ଇୟାତ ହବ୍ ହେବାର କ୍ଷମତା ହାସଲ କରିଛି। ଅପରପକ୍ଷରେ ଧାତୁ

କାର୍ଯ୍ୟକ୍ରମ ଅବସରରେ ମୁଖ୍ୟମନ୍ତ୍ରୀ ନବୀନ ପଟ୍ଟନାୟକଙ୍କ ସହିତ କେନ୍ଦ୍ରମନ୍ତ୍ରୀ ଧର୍ମେନ୍ଦ୍ର ପ୍ରଧାନ, ଚୌଧୁରୀ ବୀରେନ୍ଦର୍ ସିଂ, ଅନନ୍ତ ଗୀତେ ଏବଂ ଅନ୍ୟମାନେ ।

### କ୍ୟାପିଟାଲ୍ ଗୁଡ୍ମ ଫର୍ ଷ୍ଟିଲ୍ ସେଙ୍କର; ମାନୁଫାକ୍ଟରର୍ସ ଇନ୍ ଇଣ୍ଡିଆ କନ୍କେୃତ୍

■ଦେଶରେ ୩୦ କୋଟି ଟନ୍ ଇସ୍କାତ ଉତ୍ପାଦନ ଲ**କ୍ଷ୍ୟ** 

■ରାଜ୍ୟରେ ମେଶିନ ଟୁଲ୍ ପାର୍କ ସ୍ଥାପନ ଲାଗି କେନ୍ଦର ପ୍ରସ୍ତାବ

■କ୍ୟାପିଟାଲ୍ ଗୁଡସ୍ କ୍ଷେତ୍ରରେ ୩୮ଟି ବୃଝାମଣାପତ୍ର ସ୍ୱାକ୍ଷରିତ ■ସଜ୍ଜିଳନୀରେ ଯୋଗ ଦେଇଛନ୍ତି ଦେଶବିଦେଶର ୩୫୦ ପ୍ରତିନିଧି

ଇସ୍କାତ ଶିଳ୍ପର ଆବଶ୍ୟକତା ପୂରଣ ଲାଗି

କରୁଥିବା ମୁଖ୍ୟମନ୍ତ୍ରୀ ସୂଚନା ଦେଇଛନ୍ତି ।

୫୦୦ ନିୟୁତ ଡଲାରର ଉପକରଣ ମଧ୍ୟ ଆମଦାନୀ ହେବ I ଇସ୍କାତ ଉତ୍ପାଦନ କ୍ଷେତ୍ରରେ ଓଡିଶା ଅଗ୍ରଦୂତ ହୋଇପାରିବ ବୋଲି ସିଂ ସୂଚନା ଦେଇଛନ୍ତି।

କର୍ନାଟକ ଭଳି ଓଡ଼ିଶାରେ ଏକ ମେଶିନ ଟୁଲ୍ ପାର୍କ ପ୍ରତିଷ୍ଠା ଲାଗି ଭାରି ଉଦ୍ୟୋଗ ମନ୍ତ୍ରୀ ଅନନ୍ତ ଗୀତେ ରାଜ୍ୟ ସରକାରଙ୍କୁ କାର୍ଯ୍ୟକ୍ରମ ଅବସରରେ ପ୍ରସ୍ତାବ ଦେଇଛନ୍ତି। ରାଜ୍ୟ ସରକାର ସମସ୍ତ ସହଯୋଗ କରିବା ନେଇ ସେ ଆଶାବାଦୀ ଥିବା କହିଛନ୍ତି। କାର୍ଯ୍ୟକ୍ରମରେ ୩୮ଟି ବୁଝାମଣାପତ୍ର ସ୍ୱାକ୍ଷରିତ ହୋଇଛି । ଏହା ମଧ୍ୟରେ ୧୦ରୁ ୧୫ ଟି ବୁଝାମଣା ବିଦେଶୀ ସଂସ୍ଥାଙ୍କ ସହ ହୋଇଛି। ଏହା କ୍ୟାପିଟାଲ ଗୁଡ୍ସ ନିର୍ମାଣକାରୀ, ବୈଦେଶିକ ଟେକ୍ନୋଲୋଜି ପ୍ରଦାନକାରୀ ଏବଂ ଇସ୍କାତ ଯନ୍ତ୍ରପାତି ଉତ୍ପାଦନକାରୀଙ୍କ ସମ୍ପନ୍ନ ହୋଇଛି। ଏହା

ପୁଞ୍ଜିନିବେଶ ସୁଯୋଗ ସୃଷ୍ଟି କରିବ ବୋଲି ଗୀତେ ସୂଚନା ଦେଇଛନ୍ତି। ପାରାଦୀପ-କଳିଙ୍ଗନଗର ମଧ୍ୟରେ ୧୦୦ କିମିର ରାସ୍ତାକୁ ୮ ଲେନ୍ ବିଶିଷ୍ଟ ମାଲପରିବହନ କରିଡରରେ ପରିବର୍ତ୍ତନ କରିବାକୁ କାର୍ଯ୍ୟକ୍ରମରେ କେନ୍ଦ୍ର ପେଟ୍ରୋଲିୟମ ମନ୍ତ୍ରୀ ଧର୍ମେନ୍ଦ୍ର ପ୍ରଧାନ ଘୋଷଣା କରିଛନ୍ତି । ଏହା ବାଦ୍ ରାଜ୍ୟରେ ୫,୦୦୦ କିମିର ଅତିରିକ୍ତ ଜାତୀୟ ରାଜପଥ ନିର୍ମାଣ ଯୋଜନା, ଦେଶରେ ୧୨ ହଜାର କୋଟି ପୁଞ୍ଜି ବିନିଯୋଗରେ ପ୍ରତିଷ୍ଠା ହେବାକୁ ଥିବା ୧୨ ବାୟୋ ଫୁଏଲ ରିଫାଇନେରୀ, ରାଜ୍ୟର ୧୯ ଜିଲାରେ ସିଟି ଗ୍ୟାସ୍ ବିତରଣ ନେଟୱିକ ଭଳି ବିଭିନ୍ନ ଯୋଜନା ଉପରେ ସେ ସୂଚନା ଦେଇଥିଲେ। କାର୍ଯ୍ୟକ୍ରମରେ ଇୟାତ ମନ୍ତ୍ରଣାଳୟ ସଚିବ ବିନୟ କୁମାର, ପୂର୍ବତନ ଇୟାତ ସଚିବ ଡ. ଅରୁଣା ଶର୍ମା, ଅତିରିଲ୍ନ ସଚିବ ରାଶିକା ଚୌବେ, ସିଆଇଆଇ ମହାନିର୍ଦ୍ଦେଶକ ଇନ୍ଦ୍ରଜିତ ବାନାଙ୍ଗୀ, ଓ୍ୱାଲିଡ ଷ୍ଟିଲ ଆସୋସିଏଶନର ଇକୋନୋମିକ ଆଶ୍ଚ ଷ୍ଟାଟିଷ୍ଟିକାଲ୍ ଆନାଲିସିସ ମୁଖ୍ୟ ଆଡାମ ଜିଉସଜିକ୍ ଉପସ୍ଥିତ ଥିଲେ। ସେହିଭଳି ପାନେଲ ଆଲୋଚନାରେ ବିଏଚ୍ଇଏଲର ଅଧ୍ୟକ୍ଷ ଅତୁଲ ସୋବ୍ତି, ସେଲ୍ ଅଧ୍ୟକ୍ଷ ଅନିଲ କୁମାର ଚୌଧୁରୀ, ଜେଏସ୍ପିଏଲ୍ ସିଇଓ ଏନ୍.ଏ. ଅନସାରି, ଟାଟା ଷ୍ଟିଲ ଉପସଭାପତି ଅଭନିଶ ଗୁପ୍ତାଙ୍କ ସମେତ ୧୨ ଦେଶର ୨୮ ପତିନିଧ ଏବଂ ମୋଟ