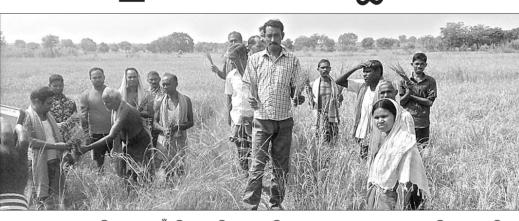

ସାତକୋଶିଆ କୁମୁରୀ ଗାଁ ଜଙ୍ଗଲରେ ଟ୍ରାଙ୍କୁଲାଇଜିଙ୍ଗ ଟିମ୍ ସହ ପୋଲିସ ।

ବନ୍ତଳା, ୨୩।୧୦ (ଡି.ଏନ.ଏ.)

ଅଭୟାରଣ୍ୟବାସୀଙ୍କ ପାଇଁ ବିପଦର କାରଣ ସାଜିଥିବା ବାଘୁଣୀ ସୁନ୍ଦରୀକୁ ଧରିବା ପାଇଁ ମଙ୍ଗଳବାର ଜୋରଦାର ଉଦ୍ୟମ ଜାରି ରହିଛି। ବନ ବିଭାଗ ନେଡ଼ଦ୍ୱରେ ଗଠନ ହୋଇଥିବା ୩ଟି ବିଶେଷଜ୍ଞ ଟିମ୍ ସୁନ୍ଦରୀକୁ ଟ୍ରାଙ୍କୁଲାଇଜ୍ ପାଇଁ ୨ଥର ଉଦ୍ୟମ କରିଥିଲେ । ହେଲେ ଉପଯୁକ୍ତ ସୁଯୋଗ ନ ମିଳିବାରୁ ଉକ୍ତ ଟିମ୍ ସଫଳ ହୋଇପାରି ନାହାନ୍ତି। ତଥାପି ବୁଧବାର ସକାଳ ସୁଦ୍ଧା ବାଘୁଣୀକୁ ଯେମିତି ହେଲେ ଧରିବାକୁ ଲକ୍ଷ୍ୟ ରଖି ଜଙ୍ଗଲର ୩ଟି ସ୍ଥାନରେ ୩ଟି ଟିମ ଜଗି ରହିଥିବା ସ୍ତଚନା ମିଳିଛି।

ଅନୁଗୋଳରେ ଥିବା ଉକ୍ତ ୩ଟିମ୍ର ସଦସ୍ୟ ଓୟୁଏଟି ପ୍ରଫେସର ଡାକ୍ତର ଚନ୍ଦ୍ରମଣି ନାଥ, ନନ୍ଦନକାନନର ଡାକ୍ତର ଶରତ ସାହୁ, ଶିମିଳିପାଳ ଅଭୟାରଣ୍ୟର ବିଶେଷଜ୍ଞ ଡି.କେ. କାନବାଇ, ଡ.ପୀୟୂଷ ସୁରେନ୍ ଓ ସାତକୋଶିଆର ପ୍ରାଣୀ ଡାକ୍ତର କିଶୋର ଚନ୍ଦ୍ର ସାହୁ ପ୍ରମୁଖ ମଙ୍ଗଳବାର ସକାଳେ ଅନୁଗୋଳରୁ ବାହାରି ବାଘୁଣୀ ବିଚରଣ କରୁଥିବା କୋଠାଭୂଇଁ ପଞ୍ଚାୟତ କୁମୁରିରେ ପହଞ୍ଚିଥିଲେ। ସେମାନଙ୍କ ସହ ଏସିଏଫ୍ ଶୁଭେନ୍ଦୁ ବେହେରା, ମାକ୍ତିଷ୍ଟ୍ରଟ ଭାବେ ଆସିଷ୍ଟାଣ୍ଟ କଲେକ୍ଟର ବିବେକାନନ୍ଦ ସାହୁ, ଡିଏସ୍ପି ଡି.ବି. ନାଏକ, ପୁରୁଣାକୋଟ ଦ୍ୱିତୀୟଥର ଟ୍ରାଙ୍ଗୁଲାଇଜ ଉଦ୍ୟମ ବିଫଳ

■ଯେମିତି ହେଲେ ଧରିବାକୁ ଚାଲିଛି ପ୍ରୟାସ

■ଶିକାର ବଳଦ ପାଖରେ

ଗୋଟିଏ ଟିମ୍ **■**ଛେଳି ବାନ୍ଧି ଆଉ ଏକ ଟିମ୍

ଜଗିଛି ମଞ୍ଚାରେ

■ଯନ୍ତା ବସାଇ ଛକି ରହିଛି ତୃତୀୟ ଟିମ୍

ରେଞ୍ଜର ଗଜେନ୍ଦ୍ର ବେହେରା, ଟିକରପଡ଼ା ରେଞ୍ଜର ଜୟନ୍ତ ପଟ୍ଟନାୟକ, ରାଇଗୁଡ଼ା ରେଞ୍ଜର ଘନଶ୍ୟାମ ମହନ୍ତ, ଜିଲିଣା ରେଞ୍ଜର ହରିଶ ପ୍ରଧାନ, ପୁରୁଣାକୋଟ ଆଇଆଇସି ବିଜୟ କୁମାର ହାଇବ୍ରୋଙ୍କ ସହିତ ୩ ପ୍ଲାଟୁନ ଫୋର୍ସ ରହିଛନ୍ତି। ୨ଟି ଆଣ୍ଟିନା ସାହାଯ୍ୟରେ ବାଘୁଣୀର ଉପସ୍ଥିତି ନିରୀକ୍ଷଣ ପରେ ତାହାକୁ ଟ୍ରାଙ୍କୁଲାଇଜ ପାଇଁ ଉଦ୍ୟମ କରାଯାଇଥିଲା । ହେଲେ ବୁଦା ଉହାଡ଼ରେ ରହିଯାଇଥିବାରୁ ବିଶେଷଜ୍ଞ ିଟମ୍ବକୁ ଉପଯୁକ୍ତ ସୁଯୋଗ ମିଳିପାରି ନ ଥିଲା । ତେଣୁ ସନ୍ଧ୍ୟା ପରେ ୩ଟିଟିମ୍ ଗଠନ କରାଯାଇ ୩ଟି ଉପାୟରେ ଭିନ୍ନ ଭିନ୍ନ ସ୍ଥାନରେ ମୃତୟନ କରାଯାଇଛି। ବାଘମୁଣା ନେଚର କ୍ୟାମ୍ପ ନିକଟରେ ଏକ ଯନ୍ତା ରଖି ଡକ୍ଲାଆଇଆଇର ସଦସ୍ୟମାନେ ୩ଟି ବନ୍ଧୁକ ଧରି ସେଠାରେ

ପ୍ରସ୍ତୁତ ହୋଇ ରହିଛନ୍ତି । ସେହିପରି ଅନ୍ୟ ଏକ ଟିମ୍ ବାଘୁଣୀ ମାରିଥିବା ବଳଦର ମୃତଦେହ ନିକଟରେ ଜଗି ରହିଥିବା ବେଳେ ୩ୟ ଟିମ୍ ଛେଳିକୁ ବାନ୍ଧି ମଞ୍ଚା ଉପରେ ରହିଛନ୍ତି। ରାତି ପାହିବା ପୂର୍ବରୁ ଯେମିତି ହେଲେ ସୁନ୍ଦରୀକୁ ଟ୍ରାଙ୍କୁଲାଇଜ କରିବା ପାଇଁ ବିଭାଗ ପକ୍ଷରୁ ଲକ୍ଷ୍ୟ ରଖାଯାଇଛି। ଏପରି କି ଟ୍ରାଙ୍କୁଲାଇଜ ପରେ ଆବଶ୍ୟକ ପଡ଼ୁଥିବା ପାଣି ସ୍ତ୍ରେ ମେଶିନ ଓ ଏନଗ୍ଲେକର ଯାଏଁ ଆଣିବାକୁ ଖଟିଆ, ଗାଡ଼ି ମଧ୍ୟ ଉକ୍ତ ଟିମ୍ ସାଥିରେ ନେଇଛି। ବାଘୁଣୀ ଉପସ୍ଥିତ ଥିବା ସ୍ଥାନକୁ ସାଧାରଣ ଲୋକ କିୟା ଗଣମାଧ୍ୟମ ପ୍ରତିନିଧିମାନଙ୍କୁ ଛଡ଼ା ଯାଉନାହିଁ। ଟ୍ରାଙ୍କୁଲାଇଜ ପରେ ସ୍ଥନ୍ଦରୀକୁ ସେଠାରୁ ଆଣି ରାଇଗୁଡ଼ା ଏନ୍ଲୋକର ମଧ୍ୟରେ ରଖାଯିବ । ପରବର୍ତ୍ତୀ ସମୟରେ ଏନ୍ଟିସିଏର ନିକ୍ଷ୍ପତ୍ତି ଅନୁଯାୟୀ ପଦକ୍ଷେପ ନିଆଯିବ। ଅନ୍ୟପକ୍ଷରେ ସନ୍ଧ୍ୟା ସୁଦ୍ଧା ବାଘୁଣୀକୁ ଧରାଯାଇ ନ ଥିବାରୁ ସାତକୋଶିଆ କ୍ଷତିଗ୍ରସ୍ତ ପ୍ରକା ସୁରକ୍ଷା ସମିତି ସଭାପତି କନାର୍ଦ୍ଦନ ସାହୁ, ସମ୍ପାଦକ ବିରାଜ ଜାନୀ, ଉପଦେଷ୍ଟା ଡିଲେଶ୍ୱର ପ୍ରଧାନ ପ୍ରମୁଖ ଅସତ୍ତୋଷ ବ୍ୟକ୍ତ କରିଛନ୍ତି।

ଏ ସମ୍ପର୍କରେ ସାତକୋଶିଆ ଡିଏଫ୍ଓ ଦାୟିତ୍ୱରେ ଥିବା ଭି. କାର୍ତ୍ତିକ କହିଛନ୍ତି, ବାଘୁଣୀକୁ ଧରିବା ପାଇଁ ସ୍ମଯୋଗ ମିଳିପାରୁନି। ତିନୋଟି ଟିମ୍ ଉଦ୍ୟମ ଜାରି ରଖିଛି। ଛେଳି, ଯନ୍ତା ସହ ବିଶେଷଞ୍ଜ ଦଳ ଜଙ୍ଗଲରେ ପ୍ରସ୍ତୁତ ହୋଇ ରହିଛନ୍ତି। ଯେମିତି ହେଉ ସୁନ୍ଦରୀକୁ ଧରାଯିବ।