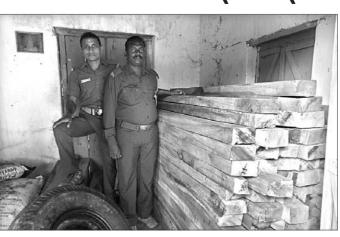

# ଭଜଲାନ୍ସ ହାତରେ ରାଇଘର ତହସିଲ

ନବରଙ୍ଗପୂର/ରାଇଘର,୨୩।୧୦ (ବି.ପ୍ର./ଡି.ଏନ.ଏ.)

ବ୍ରିକ୍ ଠାରୁ ଏଥିରେ ପାଖାପାଖି ୫ ଗୁଣା ଅଧିକ ଷ୍ଟିଲ ନବରଙ୍ଗପୁର ଜିଲା ରାଇଘର ତହସିଲ କାର୍ଯ୍ୟାଳୟର ଲାଗିଥିବା ପ୍ରକାଶ । ଏହା ପ୍ରାୟ ୮.୦ତୀବ୍ରତାର ଭୂକମ୍ପ କନିଷ୍ଠ କିରାଣି ପ୍ରକାଶ ଚନ୍ଦ୍ର ମିଶ୍ର ୭ ହଜାର ଟଙ୍କା ଲାଞ୍ଚ ଓ ପ୍ରବଳ ଝଡ ତୋଫାନଙ୍କୁ ସାମ୍ନା କରିବାର ଶକ୍ତି ରଖିଛି । ନେଉଥିବା ସମୟରେ ମଙ୍ଗଳବାର ଭିଜିଲାନ୍ନ ହାତରେ

ଧର। ପଡିଛନ୍ତି ।

ରାଇଘର ବ୍ଲକ କରଂଜିଡିହି ଗାଁର ଜହୁ ଗଣ୍ଡଙ୍କୁ ୨୦୧୮ ମାର୍ଚ୍ଚ ୩ ତାରିଖରେ ସାପ କାମୁଡି ଦେବାରୁ ତାଙ୍କର ମୃତ୍ୟୁ ଘଟିଥିଲା । ତାଙ୍କ ପୃଅ ଶବଣ ଗଣ୍ଡ ସରକାରୀ ସହାୟତା ପାଇଁ ଆବେଦନ କରିଥିଲେ । ସହାୟତା ରାଶି ୪ ଲକ୍ଷ ଟଙ୍କା କରାଇଦେବା ପାଇଁ ପ୍ରକାଶ ୭ ହଜାର ଟଙ୍କା ଲାଞ୍ଚ ଶ୍ରବଣଙ୍କୁ ମାଗିଥିଲେ । ଏ ସମ୍ପର୍କରେ ଶ୍ରବଣ ଭିଜିଲାନ୍ସରେ ଜଣାଇଥିଲେ । ଯୋଜନା ମୂତାବକ ଭିଜିଲାନ୍ନ ଡିଏସପି ପ୍ରମୋଦ ବାଗ, ଇନ୍ସପେକ୍ଟର ଦିନବନ୍ଧୁ ବେହେରା, କୟପୁର ଭିଜିଲାନ୍ସ ଇନ୍ସପେକ୍ଟର ବି. ରୁଦ୍ରିୟା ଓ ପ୍ରମିଳା ସୁନା ତହସିଲ କାର୍ଯ୍ୟାଳୟ ନିକଟରେ ଜଗି ରହିଥିଲେ । ଶ୍ରବଣଙ୍କ ଠାରୁ ୭ ହଜାର ଟଙ୍କା ଲାଞ୍ଚ ପ୍ରକାଶ ନେବା ସମୟରେ ଡିଏସପିଙ୍କ ହାତରେ ଧରାପଡିଥିଲେ । ପ୍ରକାଶଙ୍କୁ ଭିଜିଲାନ୍କୁ ଟିମ ଗିରଫ କରିଥିଲା । ଏହା ପରେ ଉମରକୋଟ କୁସୁମଗୁଡା ଠାରେ ଥିବା ତାଙ୍କ ଘରେ ଭିଜିଲାନ୍ସ ଟିମ ଚଢାଉ କରିଥିଲା। ଏନେଇ ଭିଜିଲାନ୍ସ କାର୍ଯ୍ୟାଳୟରେ ନଂ.୨୭/୧୮ରେ ଏକ ମାମଲା ରୁଜୁ ହୋଇଛି ।