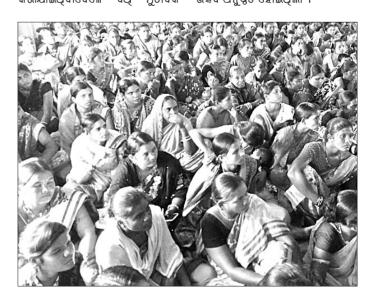

# ଧରାପଡ଼ିଲେ ୩ ନାବାଳକ

ସୟଲପୁର,୨୩।୧୦(ବ୍ୟୁରୋ) ସୟଲପୁର ଜିଲା ଅଇଁଠାପାଲି ଥାନା ବୃଢାରଜା ମନ୍ଦିର ରାସ୍ତା ନିକଟରେ ସୋମବାର ସନ୍ଧ୍ୟାରେ କରମଟୁଲି ଗ୍ରାମର ବିଶାଳ ଖଡ଼ିଆଙ୍କୁ ତଷ୍ଟି କାଟି ହତ୍ୟା କରାଯାଇଥିଲା । ମଙ୍ଗଳବାର ଏହାକୁ ନେଇ ଅଇଁଠାପାଲି ଛକରେ ଉତ୍ତେଜନା ପ୍ରକାଶ ପାଇଥିଲା I ଗ୍ରାମର ଶତାଧିକ ମହିଳା ଓ ପୁରୁଷ ଥାନା ଘେରାଉ କରିଥିଲେ । ଅଭିଯୁକ୍ତଙ୍କୁ ଗିରଫ ଦାବିରେ ପ୍ରାୟ ଦେଢ଼ଘଣ୍ଟା ଧରି ଥାନା ସମ୍ମୁଖରେ ବିକ୍ଷୋଭ ହୋଇଥିଲା। ଏସଡିପିଓ ଭବାନୀ ଶଙ୍କର ଉଦ୍ଗାତା,

■କ୍ଷତିପୂରଣ ଦାବିରେ ରାସ୍ତା ଅବରୋଧ

■ପୂର୍ବ ଶତୁତାକୁ କେନ୍ଦ କରି ହତ୍ୟାକାଣ୍ଡ

■ଧାରୁଆ ବେୃଙ୍ରେ ଆକ୍ରମଣ

■ଗଣେଶ ଭସାଣରେ ହୋଇଥିଲା ମାରପିଟ

ସୟଲପୁର ଜିଲା ଅଇଁଠାପାଲି ଥାନା ଘେରାଉ କରିଥିବା ଗ୍ରାମବାସୀ (ବାମ)। ମୃତୟନ ପୋଲିସ ।

ଗ୍ରାମବାସୀଙ୍କ ସହ ଆଲୋଚନା କରିଥିଲେ । ଅଭିଯୁକ୍ତଙ୍କୁ ଗିରଫ କରାଯାଇଥିବା କହିଥିଲେ। ହେଲେ ଗ୍ରାମବାସୀ ବିଶ୍ୱାସ କରି ନ ଥିଲେ । ଏଣୁ ମୃତକଙ୍କ ପରିବାର ଲୋକଙ୍କୁ ଥାନା ମଧ୍ୟକୁ ନିଆଯାଇଥିଲା । ସେଠାରେ ସେମାନେ ୩ ନାବାଳକଙ୍କୁ ଦେଖିଥିଲେ । ଏଥିରେ କ୍ଷୁନ୍ଥ ଗ୍ରାମବାସୀ ଆଶ୍ୱସ୍ତ ହୋଇଥିଲେ । ତେବେ ମୃତ ବିଶାଳ ପରିବାରର ଏକମାତ୍ର ରୋଜଗାରକ୍ଷମ ସଦସ୍ୟ ଥିଲେ । ଏଣୁ ଉପଯୁକ୍ତ କ୍ଷତିପୂରଣ ଦାବିରେ ଅଇଁଠାପାଲି ଛକଠାରେ ଗ୍ରାମବାସୀ ରାସ୍ଥା ଅବରୋଧ କରିଥିଲେ । ସେଠାରେ ପୋଲିସ ଓ ଗ୍ରାମବାସୀଙ୍କ ମଧ୍ୟରେ ମୁହାଁମୁହିଁ ପରିସ୍ଥିତି ହୋଇଥିଲା । ଜିଲା ରେଡକ୍ରସ ଓ ଅଇଁଠପାଲି ପୁଜା କମିଟି ପକ୍ଷରୁ ଶବ