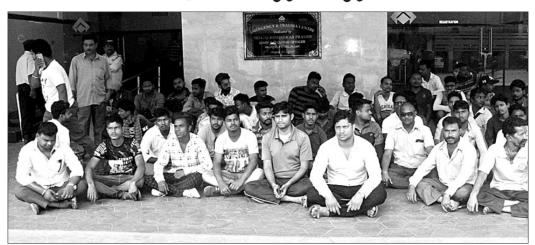

# ପୋଲସ କବ୍ଜାରେ ୩ ଆନ୍ତଃ ଜିଲା ଡକାୟତ

ଡକାୟତିରେ ବ୍ୟବହୃତ ବାଇକ ଜବତ

ପୋଲିସ ଗିରଫ କରିଥିବା ୩ ଅଭିଯୁକ୍ତ ।

ମୁରିବାହାଲ,୨୩।୧୦(ଡି.ଏନ୍.ଏ.)

ବଲାଙ୍ଗୀର ଜିଲା ମୁରିବାହାଲ ଥାନା ଅନ୍ତର୍ଗତ ଧାତୁକଯୁରୀ–କୁର୍ଲୁବାହାଲ ରାସ୍ତାରେ ରିଲାଏନ୍ସ ଫାଇନାନ୍ସର ଜଣେ କର୍ମଚାରୀଙ୍କୁ ଆକ୍ରମଣ କରି ଟଙ୍କା ଲୁଟ୍ ଘଟଣାରେ ସ୍ଥାନୀୟ ପୋଲିସ ୩ ଆନ୍ତଃ ଜିଲା ଡକାୟତଙ୍କୁ ଗିରଫ କରିଛି । ଅଭିଯୁକ୍ତମାନେ ହେଲେ କମେଇମୁଣ୍ଡାର ଡିଙ୍ଗର ଭୋଇ, ବଡ଼ସାଇମରାର କଗନାଥ ଛୁରା ଓରଫ କଗତ, ଟିଟିଲାଗଡ଼ କଟକିଆପଡ଼ାର ପ୍ରକାଶ ରଣା। ଏଥିସହିତ ଡକାୟତିରେ ବ୍ୟବହୂତ ପଲସର ବାଇକ୍କୁ ପୋଲିସ ଜବତ କରିଛି । ଏ ନେଇ ମୁରିବାହାଲ ଥାନାରେ ଦଫା ୩୯୫, ୪୩୫ରେ ଏକ ମାମଲା (ନଂ. ୧୧୦/୧୮) ରୁଜୁ କରାଯାଇ ଅଭିଯୁକ୍ତମାନଙ୍କୁ କୋଟଚାଲାଣ କରାଯାଇଛି l ମଙ୍ଗଳବାର ମୁରିବାହାଲ ଥାନା ପରିସରରେ ଆୟୋଜିତ ଖବରଦାତା ସନ୍ନିଳନୀରେ କଣ୍ଟାବାଞ୍ଜି ଏସ୍ଡିପିଓ ପ୍ରଫୁଲ କୁମାର ମିଶ୍ର ଓ ମୁରିବାହାଲ ଥାନା ଅଧିକାରୀ ଲୋକନାଥ ଭୋଇ ଏ ନେଇ ସୂଚନା ଦେଇଛନ୍ତି ।ପୋଲିସ ସୂତ୍ରରୁ ପ୍ରକାଶ, ଗତ ୨ ତାରିଖରେ ମୁରିବାହାଲ ଥାନା ଧାତୁକଯୁରୀ–କୁର୍ଲୁବାହାଲ ରାସ୍ତାରେ ରିଲାଏନ୍ସ ଫାଇନାନ୍ସରେ କାର୍ଯ୍ୟରତ ମନୋଜ ଠେଲାଙ୍କୁ ଆକ୍ରମଣ କରି ୫ଜଣ ମୁଖାପିନ୍ଧା ଦୁର୍ବୃତ୍ତ ୬୦ହଜାର ୨୧୫ ଟଙ୍କା ଲୁଟି ନେଇଥିଲେ । ପରେ ତାଙ୍କ ହୋଣ୍ଡା ସାଇନ୍ ଗାଡ଼ି ନଂ. ଓଡି୦୩–ଏଲ୭୮ ୨୩କୁ ପୋଡ଼ି ଦେଇଥିଲେ । ଠେଲାଙ୍କ ଲିଖିତ ଅଭିଯୋଗକୁ ଭିତ୍ତି କରି ସୋମବାର ୩ଜଣଙ୍କୁ ଗିରଫ କରାଯାଇଥିଲା । ସେହିପରି ମୁରିବାହାଲ ଥାନା ଅଞ୍ଚଳର ଏକାଧିକ ଡକାୟତି ଘଟଣାରେ ସମ୍ପୃକ୍ତ ଥିବା ତନୁ ଓରଫ ତନୁରାଜ ମହାନନ୍ଦ ଓ ବଡ଼ସାଇମରାର ବନମାଳୀ ଓରଫ ସାହିଲ ତାଣ୍ଡିଙ୍କୁ ଗତ ୨୨ ତାରିଖ ତୁଷରା ପୋଲିସ ଗିରଫ କରିଥିଲା । ଅପରାଧରେ ବ୍ୟବହୃତ ବାଇକକୁ ଜବତ କରିଥିଲା ପୋଲିସ । ମୁରିବାହାଲ ଥାନା ଅଞ୍ଚଳରେ ଗତ ବର୍ଷକ ମଧ୍ୟରେ ୭ରୁ ୮ଟି ଡକାୟତି ହୋଇଛି । ତେବେ ଲୁଟ୍ ହୋଇଥିବା ଟଙ୍କା ପୋଲିସ ଜବତ କରିପାରିନାହିଁ ।