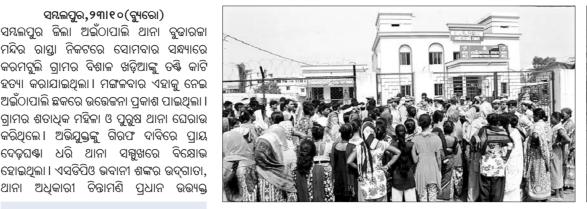

# ଧରାପଡ଼ିଲେ ୩ ନାବାଳକ

ସୟଲପୁର,୨୩।୧୦(ବ୍ୟୁରୋ) ସୟଲପୁର ଜିଲା ଅଇଁଠାପାଲି ଥାନା ବୃଢାରଜା ମନ୍ଦିର ରାସ୍ତା ନିକଟରେ ସୋମବାର ସନ୍ଧ୍ୟାରେ କରମଟୁଲି ଗ୍ରାମର ବିଶାଳ ଖଡ଼ିଆଙ୍କୁ ତଷ୍ଟି କାଟି ହତ୍ୟା କରାଯାଇଥିଲା । ମଙ୍ଗଳବାର ଏହାକୁ ନେଇ ଅଇଁଠାପାଲି ଛକରେ ଉତ୍ତେଜନା ପ୍ରକାଶ ପାଇଥିଲା I ଗ୍ରାମର ଶତାଧିକ ମହିଳା ଓ ପୁରୁଷ ଥାନା ଘେରାଉ କରିଥିଲେ । ଅଭିଯୁକ୍ତଙ୍କୁ ଗିରଫ ଦାବିରେ ପ୍ରାୟ ଦେଢ଼ଘଣ୍ଟା ଧରି ଥାନା ସମ୍ମୁଖରେ ବିକ୍ଷୋଭ ହୋଇଥିଲା। ଏସଡିପିଓ ଭବାନୀ ଶଙ୍କର ଉଦ୍ଗାତା,

■କ୍ଷତିପୂରଣ ଦାବିରେ ରାସ୍ତା ଅବରୋଧ

■ପୂର୍ବ ଶତୁତାକୁ କେନ୍ଦ କରି ହତ୍ୟାକାଣ୍ଡ

■ଧାରୁଆ ବେୃଙ୍ରେ ଆକ୍ରମଣ

■ଗଣେଶ ଭସାଣରେ ହୋଇଥିଲା ମାରପିଟ

ସୟଲପୁର ଜିଲା ଅଇଁଠାପାଲି ଥାନା ଘେରାଉ କରିଥିବା ଗ୍ରାମବାସୀ (ବାମ)। ମୃତୟନ ପୋଲିସ ।

ଗ୍ରାମବାସୀଙ୍କ ସହ ଆଲୋଚନା କରିଥିଲେ । ଅଭିଯୁକ୍ତଙ୍କୁ ଗିରଫ କରାଯାଇଥିବା କହିଥିଲେ। ହେଲେ ଗ୍ରାମବାସୀ ବିଶ୍ୱାସ କରି ନ ଥିଲେ । ଏଣୁ ମୃତକଙ୍କ ପରିବାର ଲୋକଙ୍କୁ ଥାନା ମଧ୍ୟକୁ ନିଆଯାଇଥିଲା । ସେଠାରେ ସେମାନେ ୩ ନାବାଳକଙ୍କୁ ଦେଖିଥିଲେ । ଏଥିରେ କ୍ଷୁନ୍ଥ ଗ୍ରାମବାସୀ ଆଶ୍ୱସ୍ତ ହୋଇଥିଲେ । ତେବେ ମୃତ ବିଶାଳ ପରିବାରର ଏକମାତ୍ର ରୋଜଗାରକ୍ଷମ ସଦସ୍ୟ ଥିଲେ । ଏଣୁ ଉପଯୁକ୍ତ କ୍ଷତିପୂରଣ ଦାବିରେ ଅଇଁଠାପାଲି ଛକଠାରେ ଗ୍ରାମବାସୀ ରାସ୍ଥା ଅବରୋଧ କରିଥିଲେ । ସେଠାରେ ପୋଲିସ ଓ ଗ୍ରାମବାସୀଙ୍କ ମଧ୍ୟରେ ମୁହାଁମୁହିଁ ପରିସ୍ଥିତି ହୋଇଥିଲା । ଜିଲା ରେଡକ୍ରସ ଓ ଅଇଁଠପାଲି ପୁଜା କମିଟି ପକ୍ଷରୁ ଶବ