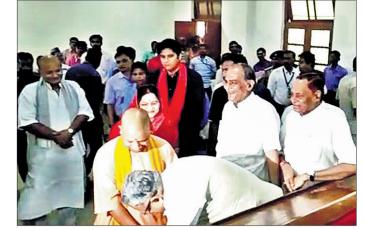

# ପମୁଖ ଇସ୍କାତ ହବ୍ ହୋଇପାରିଛି ଓଡ଼ିଶା: ମୁଖ୍ୟମନ୍ତ୍ରୀ

ରାଜ୍ୟରେ ପ୍ରାକୃତିକ ସମ୍ପଦ ଭରି ରହିଥିବା ବେଳେ ଏହା ଦେଶର ମୋଟ୍ ଉତ୍ପାଦନକୁ ପାୟ ୧୪% ଅବଦାନ ରଖୁଛି। ଗତ ଦୁଇ ଦଶନ୍ଧି ମଧ୍ୟରେ ରାଜ୍ୟରେ ଖଣିଜ ଉତ୍ପାଦନ ବୃଦ୍ଧିକରିବା ଦିଗରେ ସରକାର ବିଭିନ୍ନ ପଦକ୍ଷେପ ଗ୍ରହଣ କରିଛନ୍ତି। ସେହିଭଳି ଓଡିଶାରେ ଭାଲ୍ୟୁ ଆଡେଡ୍ ପ୍ରଡକ୍ଟର ଉତ୍ପାଦନକୁ ମଧ୍ୟ ପ୍ରାଥମିକତା ଦିଆଯାଇଛି । ଦେଶରେ ଉତ୍ପାଦିତ ମୋଟ୍ ଲୁହାପଥର ମଧ୍ୟରୁ ଓଡିଶାର ଅବଦାନ ପ୍ରାୟ ଅଧା । ଏଭଳି ସ୍ଥିତିରେ ରାଜ୍ୟ ଇୟାତ ଉତ୍ପାଦନକାରୀଙ୍କ ଲାଗି ଏକ ପ୍ରମୁଖ ସ୍ଥଳୀ ଭାବେ ଉଭା ହୋଇଛି। ଇସ୍କାତ ମନ୍ତ୍ରଣାଳୟ ପକ୍ଷରୁ କନ୍ଫେଡେରେଶନ ଅଫ୍ ଇଣ୍ଡିଆନ ଇଶ୍ରଷ୍ଟ୍ରିର ମିଳିତ ଆନୁକୂଲ୍ୟରେ ହୋଟେଲରେ ସ୍ଥାନୀୟ ଆୟୋଜିତ କ୍ୟାପିଟାଲ ଗୁଡ୍ସ ଫର୍ ଷ୍ଟିଲ୍ ସେକ୍ଟର ; ମାନୁଫାକ୍ଚରସ ଇନ୍ ଇଞିଆ କାର୍ଯ୍ୟକ୍ରମରେ ମୁଖ୍ୟମନ୍ତ୍ରୀ ନବୀନ ପଟ୍ଟନାୟକ ଏହା କହିଛନ୍ତି।

ମୁଖ୍ୟମନ୍ତ୍ରୀ କହିଛନ୍ତି, ରାଜ୍ୟରେ ବର୍ତ୍ତମାନ ଅଶୋଧିତ ଇସ୍କାତ ଉତ୍ପାଦନ କ୍ଷମତା ବାର୍ଷିକ ୩୩ ନିୟୃତ ଟନ୍କୁ ବୃଦ୍ଧି ଘଟିଛି। ଏହା ୧୯୯୯–୨୦୦୦ ବେଳକୁ ବାର୍ଷିକ ମାତ୍ର ୪ ନିୟୁତ ଟନ୍ ରହିଥିଲା। ଓଡିଶା ବର୍ତ୍ତମାନ ଦେଶର ପ୍ରମୁଖ ଇୟାତ ହବ୍ ହେବାର କ୍ଷମତା ହାସଲ କରିଛି। ଅପରପକ୍ଷରେ ଧାତୁ

କାର୍ଯ୍ୟକ୍ରମ ଅବସରରେ ମୁଖ୍ୟମନ୍ତ୍ରୀ ନବୀନ ପଟ୍ଟନାୟକଙ୍କ ସହିତ କେନ୍ଦ୍ରମନ୍ତ୍ରୀ ଧର୍ମେନ୍ଦ୍ର ପ୍ରଧାନ, ଚୌଧୁରୀ ବୀରେନ୍ଦର୍ ସିଂ, ଅନନ୍ତ ଗୀତେ ଏବଂ ଅନ୍ୟମାନେ ।