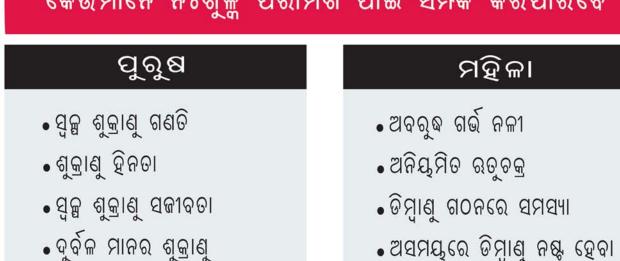

### ଆଲର୍ଜି କ'ଣ ଆସନ୍ଧ୍ରୁଜାଣିବା

ପ୍ରତ୍ୟେକ ମନୁଷ୍ୟଙ୍କ ମଧ୍ୟରେ ସେ ମହିଳା ହୁଅନ୍ତୁ କି ପୁରୁଷ, ପ୍ରକୃତିର ବାହ୍ୟ ତତ୍ତ୍ୱଗୁଡ଼ିକୁ ସହନ କରିବାର ବିଶେଷ କ୍ଷମତା ରହିଥାଏ । ତଥାପି ଅନେକ ଥର ଯେବେ ମନ୍ସଷ୍ୟ ଶରୀର ଉପରେ ଦୁଷ୍ତ୍ରଭାବ ପକାଉଥିବା ଏପରି ତତ୍ତ୍ୱଗୁଡ଼ିକ ଶରୀର ମଧ୍ୟକୁ ପହଞ୍ଚିବା ପାଇଁ ଚେଷ୍ଟା କରନ୍ତି, ସେତେବେଳେ ଶରୀରର ଆଭ୍ୟନ୍ତରୀଣ ତତ୍ତ୍ୱ ଚଳଚଞ୍ଚଳ ହୋଇ ସେହି ପ୍ରତିକୃଳ ତତ୍ତ୍ୱଗୁଡ଼ିକର ଶରୀର ଉପରେ ପ୍ରଭାବ ପକାଇବାର ଚେଷ୍ଟାକୁ ପ୍ରତିରୋଧ କରିଥାନ୍ତି । ଏହି ପ୍ରକ୍ରିୟା ଆଲର୍ଜି ଉତ୍ପତ୍ତିର କାରଣ ହୋଇଥାଏ।

### ଆଲର୍ଜିର ଲକ୍ଷଣ

ଶରୀରରେ କୁଷିଆ \*ଚର୍ମ ନାଲି ପଡ଼ିବା \*ନାଲି ଦାନା ଦେଖାଦେବା ିଶରୀରର ଦାନା ଥିବା ଜାଗା ଫୁଲିଯିବା ।

\*ଆଲର୍କି ହେବା କାରଣରୁ 'ଏକ୍କିମା' ନାମକ ରୋଗ ମଧ୍ୟ ହୋଇଯାଇଥାଏ, ଯାହା କାରଶରୁ କୋର୍ରେ କୁଷ୍ଢେଇ ହେବା ତଥା ସେହି କାଗାରୁ ପାଶି ବାହାରିବା ସମସ୍ୟା ଦେଖାଦେଇଥାଏ ।

ଆଲର୍ଜି କାରଶରୁ କେତେକ ବ୍ୟକ୍ତିଙ୍କୁ ଆଢ୍ମା ନାମକ ରୋଗ ହୋଇଯାଏ । ଏହ ସ୍ଥତରେ ରୋଗୀଙ୍କୁ ଶ୍ୱାସପ୍ରଶ୍ୱାସ ନେବାରେ ସମସ୍ୟା ଦେଖାଦେଇଥାଏ, ଫୁସ୍ଫୁସ୍ ଫୁଲିଯାଏ ଓ କ୍କଳନ ହୋଇଥାଏ । \*ଛିଙ୍କ ଆସିବା, ନାକ ବନ୍ଦ ହେବା, ଥଣ୍ଡା ଲାଗି ରହିବା । \*ଗଳାରେ ପବଳ କ୍କଳନ ଏବଂ ପୀଡ଼ା ହେବା \*ପେଟ ଯନ୍ତ୍ରଣା ହେବା \*ଚେହେରା, ଓଠ ଓ ଆଖି ଫୁଲିବା । \*ବାନ୍ତି ଲାଗିବା ଏବଂ ଡାଇରିଆ \*ଖାଇବା ସମୟରେ କଷ୍ଟ ହେବା