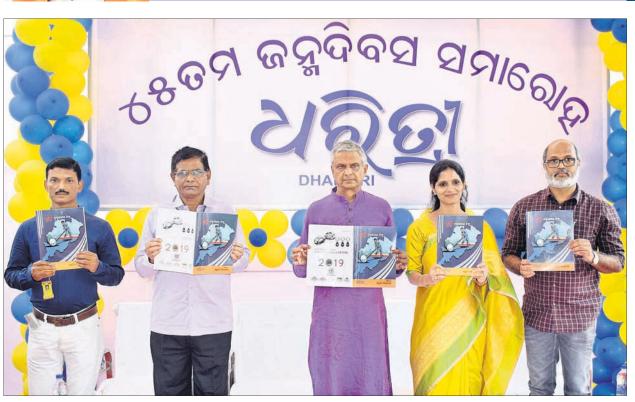

ରାମ ମନ୍ଦିର ନିର୍ମାଣର ତାରିଖ କୁହ ଅଯୋଧାରେ କେବେ ରାମ ମନ୍ଦିର ନିର୍ମାଣ କାର୍ଯ୍ୟ ଆରମ୍ଭ ହେବ, କେନ୍ଦ୍ର ସରକାର ସେହି 🥊 ତାରିଖ ଘୋଷଣା କରନ୍ତୁ ବୋଲି ଶିବସେନା ଅଧ୍ୟକ ଉଦ୍ଧବ ଠାକ୍ରେ କହିଛନ୍ତି।

08

ଧରିତ୍ୱୀର ୪୫ତମ ଜନ୍ମଦିବସ ଅବସରରେ ଶନିବାର ଭୁବନେଶ୍ୱର ମୁଖ୍ୟ କାର୍ଯ୍ୟାଳୟ ପରିସରରେ ଅନୃଷ୍ଠିତ ସମାରୋହରେ ବାର୍ଷିକ ବିଶେଷାଙ୍କ 'ହକି ଓଡ଼ିଶାରେ ବିଶ୍ୱ'କୁ ଉନ୍କୋଚନ କରୁଛନ୍ତି (ବାମରୁ) ଫିଚର ସମ୍ପାଦକ ବୀରଭଦ୍ର ବିଶ୍ୱାଳ, ସାହିତ୍ୟାୟନ ସମ୍ପାଦନା ଦାୟିତ୍ୱରେ ଥିବା ଡ. ହୁଷୀକେଶ ମଲିକ, ସମ୍ପାଦକ ତଥାଗତ ସତପଥୀ, ମୁଖ୍ୟ କାର୍ଯ୍ୟନିର୍ବାହୀ ଆଦ୍ୟାଶା ସତପଥୀ ଏବଂ ଡାଇରେକ୍ଟର ମାର୍କେଟିଂ ହିମାଂଶ୍ରୁ ହୋତା ।