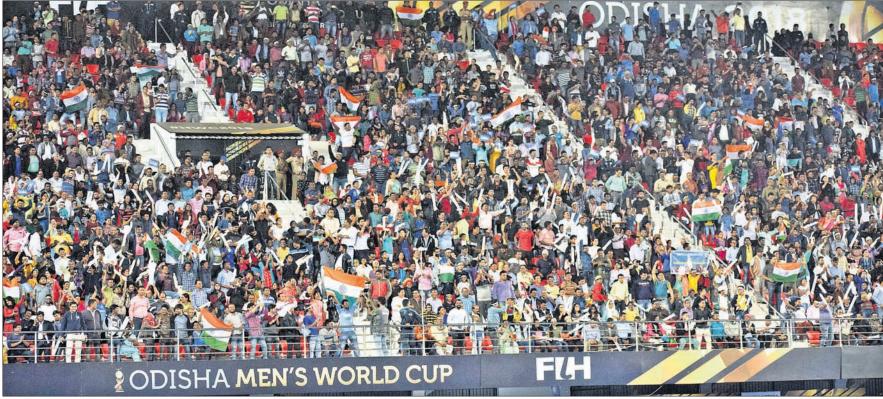

ବାରବାଟୀରେ ହକି ସେଲିବେଶନ

ଭୁବନେଶ୍ୱର, ୨୮ । ୧୧ (କ୍ରୀଡ଼ା ପ୍ରତିନିଧ୍)

ଓଡ଼ିଶାରେ ପ୍ରଥମଥର ପାଇଁ ଆରୟ ହୋଇଛି ହକି ମହାକୃୟ, ବିଶ୍ୱକପ୍ ୨୦୧୮। ୨୭ତାରିଖର ଉଦ୍ଘାଟନୀ ସମାରୋହ ପରେ ୨୮ରୁ ଆରୟ ହୋଇଛି ପକୃତ ସମର । ପଥମ ମ୍ୟାଚରେ ବେଲଜିୟମ ୨-୧ ଗୋଲରେ କାନାଡ଼ାକୁ ହରାଇଥିବାବେଳେ ଦ୍ୱିତୀୟ ମ୍ୟାଚରେ ଏହାର ଅଗଣିତ କ୍ରୀଡ଼ାପ୍ରେମୀଙ୍କୁ ବିଜୟ ଭେଟି ଦେଇଛି ଘରୋଇ ଭାରତ । ଘରୋଇ ପରିବେଶ, ଷ୍ଟାଡିୟମଭରା ଦର୍ଶକଙ୍କ ଭରପୂର ସମର୍ଥନରୁ ଫାଇଦା ଉଠାଇଥିଲା ମନପ୍ରୀତ ବାହିନୀ। କୋଳାହଳମୟ ଏବଂ ଉତ୍ସବ ମୁଖରିତ ପରିବେଶରେ ଉତ୍ସାହୀ ପ୍ରଦର୍ଶନ କରି ଗୋଲ ବର୍ଷା କରିବା ସହ ଭାରତ ୫–୦ ଗୋଲରେ ଦକ୍ଷିଣ ଆଫ୍ରିକାକୁ ପରାସ୍ତ କରିଛି। ହକି ଇଣିଆ ସଭାପତି ମହନ୍ନଦ ମୁସ୍ତାକ ଅହମ୍ମଦ ଖେଳାଳିଙ୍କ ସହ ପରିଚିତ ହେବାପରେ ମ୍ୟାଚ ଆରୟ ହୋଇଥିଲା । ସିମରନଜିତ ସିଂ ପ୍ଲେୟର ଅଫ ଦି ମ୍ୟାଚ ବିବେଚିତ ହୋଇଥିଲେ । ୧୯୭୫ ବିଶ୍ୱକପ ବିଜୟୀ ଭାରତୀୟ ଦଳର ଅଧିନାୟକ ଅଜିତ ପାଲ୍ ସିଂ ୫୦ ହଜାର ଟଙ୍କାର ଚେକ୍ ସିମରନଜିତଙ୍କୁ ପ୍ରଦାନ କରିଥିଲେ ।

ଆରୟ ହୋଇଥିବାବେଳେ ବୁଧିବାର ସନ୍ଧ୍ୟାରେ ଏହାର ସେଲିବେଶନ କଟକ ବାରବାଟୀ ଷ୍ଟାଡିୟମରେ ହୋଇଥିଲା । ଦର୍ଶକଙ୍କ ଭାଇଜାନ ଭାଇଜାନ ଡାକରେ ସମ୍ପର୍ଶ୍ୱ ଷ୍ଟାଡିୟମ ପ୍ରକମ୍ପିତ ହୋଇଉଠିଥିଲା । ଓସ୍କାର ଆୱାର୍ଡ ବିଜେତ। ଏ.ଆର. ରହମନଙ୍କ ଦ୍ୱାରା ପ୍ରଥମେ ସଙ୍ଗୀତ ଭିତ୍ତିକ କାର୍ଯ୍ୟକ୍ରମ ଦର୍ଶକଙ୍କୁ ଝୁମାଇଥିଲା। ରହମନ ମଞ୍ଚକୁ ଆସିବେ ବୋଲି ଉପସ୍ଥାପକ କୁନା ତ୍ରିପାଠୀ ଓ ସୁଲଗ୍ନା ଘୋଷଣା କରିବା ମାତ୍ରେ ଉପସ୍ଥିତ ଦର୍ଶକଙ୍କ ମଧ୍ୟରେ ଉସାହ ବହୁଗୁଣିତ ହୋଇଯାଇଥିଲା। କିଛି ମିନିଟ ଧରି ରହମନଙ୍କ ବିଭିନ୍ନ ଫଟୋକୁ ନେଇ ହୋଇଥିବା ଏକ ଭିଡିଓ କ୍ଲିପ ଦେଖାଇବା ପରେ ହଠାତ୍ ଆରୟ ହୋଇଥିଲା ନାଦାନ ପରିନ୍ଦେ ଗୀତ। ମଞ୍ଚରେ ବସିଥିଲେ ଓୟାର ବିଜେତା ରହମନ। ଏହା ପରଠାରୁ ଗୋଟିଏ ପରେ ଗୋଟିଏ ହିଟ ଗୀତ ବାରବାଟୀ ଷ୍ଟାଡିୟମକୁ ଉସବମୁଖର କରିବାରେ ଲାଗିଥିଲା । ତେବେ ମୁକାବିଲା ଓ ରଙ୍ଗିଲା ଗୀତ ବସିଥିବା ଦର୍ଶକଙ୍କୁ ନଚାଇଥିଲା। ଦିଲ୍ ହେ ଛୋଟାସା, ଦିୟା କଲେ, ସାଥିୟା, ଡାଲ ଭଳି ରହମନଙ୍କ କମ୍ପୋକରେ ହୋଇଥିବା ଅନେକ ହିଟ ଗୀତ ଅନ୍ୟ କଳାକାରମାନେ ପରିବେଷଣ କରିଥିଲେ ।