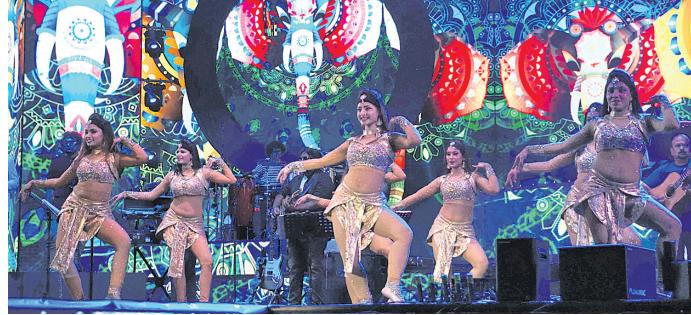

ଆରୟ ହୋଇଥିବାବେଳେ ବୁଧିବାର ସନ୍ଧ୍ୟାରେ ଏହାର ସେଲିବେଶନ କଟକ ବାରବାଟୀ ଷ୍ଟାଡିୟମରେ ହୋଇଥିଲା । ଦର୍ଶକଙ୍କ ଭାଇଜାନ ଭାଇଜାନ ଡାକରେ ସମ୍ପର୍ଶ୍ୱ ଷ୍ଟାଡିୟମ ପ୍ରକମ୍ପିତ ହୋଇଉଠିଥିଲା । ଓସ୍କାର ଆୱାର୍ଡ ବିଜେତ। ଏ.ଆର. ରହମନଙ୍କ ଦ୍ୱାରା ପ୍ରଥମେ ସଙ୍ଗୀତ ଭିତ୍ତିକ କାର୍ଯ୍ୟକ୍ରମ ଦର୍ଶକଙ୍କୁ ଝୁମାଇଥିଲା। ରହମନ ମଞ୍ଚକୁ ଆସିବେ ବୋଲି ଉପସ୍ଥାପକ କୁନା ତ୍ରିପାଠୀ ଓ ସୁଲଗ୍ନା ଘୋଷଣା କରିବା ମାତ୍ରେ ଉପସ୍ଥିତ ଦର୍ଶକଙ୍କ ମଧ୍ୟରେ ଉସାହ ବହୁଗୁଣିତ ହୋଇଯାଇଥିଲା। କିଛି ମିନିଟ ଧରି ରହମନଙ୍କ ବିଭିନ୍ନ ଫଟୋକୁ ନେଇ ହୋଇଥିବା ଏକ ଭିଡିଓ କ୍ଲିପ ଦେଖାଇବା ପରେ ହଠାତ୍ ଆରୟ ହୋଇଥିଲା ନାଦାନ ପରିନ୍ଦେ ଗୀତ। ମଞ୍ଚରେ ବସିଥିଲେ ଓୟାର ବିଜେତା ରହମନ। ଏହା ପରଠାରୁ ଗୋଟିଏ ପରେ ଗୋଟିଏ ହିଟ ଗୀତ ବାରବାଟୀ ଷ୍ଟାଡିୟମକୁ ଉସବମୁଖର କରିବାରେ ଲାଗିଥିଲା । ତେବେ ମୁକାବିଲା ଓ ରଙ୍ଗିଲା ଗୀତ ବସିଥିବା ଦର୍ଶକଙ୍କୁ ନଚାଇଥିଲା। ଦିଲ୍ ହେ ଛୋଟାସା, ଦିୟା କଲେ, ସାଥିୟା, ଡାଲ ଭଳି ରହମନଙ୍କ କମ୍ପୋକରେ ହୋଇଥିବା ଅନେକ ହିଟ ଗୀତ ଅନ୍ୟ କଳାକାରମାନେ ପରିବେଷଣ କରିଥିଲେ ।

ଉସବର ମୁଖ୍ୟ ଆକର୍ଷଣ ଭାବେ ସଲମାନ ଓ ରହମନଙ୍କୁ ଦର୍ଶକ ଅପେକ୍ଷା କରିଥିଲେ ମଧ୍ୟ ଓଡ଼ିଆ କଳାକାରମାନେ ଦର୍ଶକଙ୍କୁ ବେଶ୍ ଝୁମାଇଥିଲେ । କ୍ୟଶିଳ୍ପୀ ଦୀପ୍ତି ଓ ଆଶ୍ରତୋଷ ହାଏତୋ ପ୍ରେମର ରଙ୍ଗୋଲି ଗୀତ ଗାଇ ସାଂସ୍କୃତିକ କାର୍ଯ୍ୟକ୍ରମର ଶୁଭାରୟ କରିଥିଲେ । ପରେ ସ୍ୱରାଜ, ଏଲିନା, ଭୂମିକାଙ୍କ ନୃତ୍ୟ ଅନ୍ୟତମ ଆକର୍ଷଣ ପାଲଟିଥିଲା । ଏମ୍ପି ତଥା ଅଭିନେତା ଅନୁଭବ ମହାନ୍ତି, ଅରିନ୍ଦମ ରାୟ ମଧ୍ୟ ମଞ୍ଚକୁ ଆସି ହକି ବିଶ୍ୱକପ୍ ନିମନ୍ତେ ଭାରତୀୟ ଦଳକୁ ଶୁଭେଚ୍ଛା ଜଣାଇଥିଲେ । (ଅଧ୍କ ରିପୋର୍ଟ ଓ ଫଟୋ: ପୃଷ୍ଠା-୧୦/୧୧)