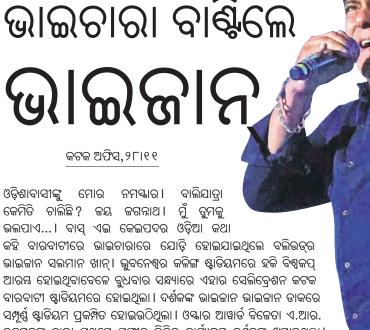

ଆରୟ ହୋଇଥିବାବେଳେ ବୁଧିବାର ସନ୍ଧ୍ୟାରେ ଏହାର ସେଲିବେଶନ କଟକ ବାରବାଟୀ ଷ୍ଟାଡିୟମରେ ହୋଇଥିଲା । ଦର୍ଶକଙ୍କ ଭାଇଜାନ ଭାଇଜାନ ଡାକରେ ସମ୍ପର୍ଶ୍ୱ ଷ୍ଟାଡିୟମ ପ୍ରକମ୍ପିତ ହୋଇଉଠିଥିଲା । ଓସ୍କାର ଆୱାର୍ଡ ବିଜେତ। ଏ.ଆର. ରହମନଙ୍କ ଦ୍ୱାରା ପ୍ରଥମେ ସଙ୍ଗୀତ ଭିତ୍ତିକ କାର୍ଯ୍ୟକ୍ରମ ଦର୍ଶକଙ୍କୁ ଝୁମାଇଥିଲା। ରହମନ ମଞ୍ଚକୁ ଆସିବେ ବୋଲି ଉପସ୍ଥାପକ କୁନା ତ୍ରିପାଠୀ ଓ ସୁଲଗ୍ନା ଘୋଷଣା କରିବା ମାତ୍ରେ ଉପସ୍ଥିତ ଦର୍ଶକଙ୍କ ମଧ୍ୟରେ ଉସାହ ବହୁଗୁଣିତ ହୋଇଯାଇଥିଲା। କିଛି ମିନିଟ ଧରି ରହମନଙ୍କ ବିଭିନ୍ନ ଫଟୋକୁ ନେଇ ହୋଇଥିବା ଏକ ଭିଡିଓ କ୍ଲିପ ଦେଖାଇବା ପରେ ହଠାତ୍ ଆରୟ ହୋଇଥିଲା ନାଦାନ ପରିନ୍ଦେ ଗୀତ। ମଞ୍ଚରେ ବସିଥିଲେ ଓୟାର ବିଜେତା ରହମନ। ଏହା ପରଠାରୁ ଗୋଟିଏ ପରେ ଗୋଟିଏ ହିଟ ଗୀତ ବାରବାଟୀ ଷ୍ଟାଡିୟମକୁ ଉସବମୁଖର କରିବାରେ ଲାଗିଥିଲା । ତେବେ ମୁକାବିଲା ଓ ରଙ୍ଗିଲା ଗୀତ ବସିଥିବା ଦର୍ଶକଙ୍କୁ ନଚାଇଥିଲା। ଦିଲ୍ ହେ ଛୋଟାସା, ଦିୟା କଲେ, ସାଥିୟା, ଡାଲ ଭଳି ରହମନଙ୍କ କମ୍ପୋକରେ ହୋଇଥିବା ଅନେକ ହିଟ ଗୀତ ଅନ୍ୟ କଳାକାରମାନେ ପରିବେଷଣ କରିଥିଲେ ।

ସାଂସ୍କୃତିକ କାର୍ଯ୍ୟକ୍ରମ ମଝିରେ ମୁଖ୍ୟମନ୍ତ୍ରୀ ନବୀନ ପଟ୍ଟନାୟକ ୧୯୭୫ ମସିହା ହକି ବିଶ୍ୱକପ୍ ଜିତିଥିବା ଭାରତୀୟ ଖେଳାଳିଙ୍କୁ ସୟର୍ଦ୍ଧିତ କରିଥିଲେ। ଏହାସହ ଓଡ଼ିଆ ଭାଷଣ ଦେଇ ଭାରତୀୟ ଦଳକୁ ଶୂଭେଚ୍ଛା ଜଣାଇଥିଲେ। କାର୍ଯ୍ୟକ୍ରମ ଶେଷରେ ସଲ୍ମାନ ଓ ରହମନଙ୍କୁ ମୁଖ୍ୟମନ୍ତ୍ରୀ ସୟର୍ଦ୍ଧିତ କରିଥିଲେ ।

ଉସବର ମୁଖ୍ୟ ଆକର୍ଷଣ ଭାବେ ସଲମାନ ଓ ରହମନଙ୍କୁ ଦର୍ଶକ ଅପେକ୍ଷା କରିଥିଲେ ମଧ୍ୟ ଓଡ଼ିଆ କଳାକାରମାନେ ଦର୍ଶକଙ୍କୁ ବେଶ୍ ଝୁମାଇଥିଲେ । କ୍ୟଶିଳ୍ପୀ ଦୀପ୍ତି ଓ ଆଶ୍ରତୋଷ ହାଏତୋ ପ୍ରେମର ରଙ୍ଗୋଲି ଗୀତ ଗାଇ ସାଂସ୍କୃତିକ କାର୍ଯ୍ୟକ୍ରମର ଶୁଭାରୟ କରିଥିଲେ । ପରେ ସ୍ୱରାଜ, ଏଲିନା, ଭୂମିକାଙ୍କ ନୃତ୍ୟ ଅନ୍ୟତମ ଆକର୍ଷଣ ପାଲଟିଥିଲା । ଏମ୍ପି ତଥା ଅଭିନେତା ଅନୁଭବ ମହାନ୍ତି, ଅରିନ୍ଦମ ରାୟ ମଧ୍ୟ ମଞ୍ଚକୁ ଆସି ହକି ବିଶ୍ୱକପ୍ ନିମନ୍ତେ ଭାରତୀୟ ଦଳକୁ ଶୁଭେଚ୍ଛା ଜଣାଇଥିଲେ । (ଅଧ୍କ ରିପୋର୍ଟ ଓ ଫଟୋ: ପୃଷ୍ଠା-୧୦/୧୧)