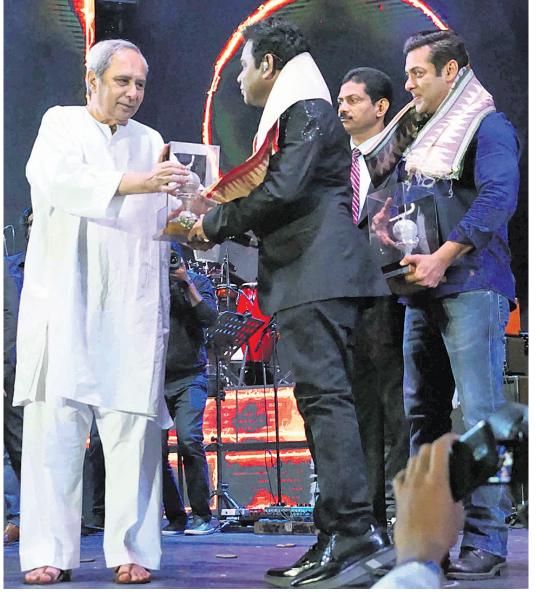

ସାଂସ୍କୃତିକ କାର୍ଯ୍ୟକ୍ରମ ମଝିରେ ମୁଖ୍ୟମନ୍ତ୍ରୀ ନବୀନ ପଟ୍ଟନାୟକ ୧୯୭୫ ମସିହା ହକି ବିଶ୍ୱକପ୍ ଜିତିଥିବା ଭାରତୀୟ ଖେଳାଳିଙ୍କୁ ସୟର୍ଦ୍ଧିତ କରିଥିଲେ। ଏହାସହ ଓଡ଼ିଆ ଭାଷଣ ଦେଇ ଭାରତୀୟ ଦଳକୁ ଶୂଭେଚ୍ଛା ଜଣାଇଥିଲେ। କାର୍ଯ୍ୟକ୍ରମ ଶେଷରେ ସଲ୍ମାନ ଓ ରହମନଙ୍କୁ ମୁଖ୍ୟମନ୍ତ୍ରୀ ସୟର୍ଦ୍ଧିତ କରିଥିଲେ ।

ଉସବର ମୁଖ୍ୟ ଆକର୍ଷଣ ଭାବେ ସଲମାନ ଓ ରହମନଙ୍କୁ ଦର୍ଶକ ଅପେକ୍ଷା କରିଥିଲେ ମଧ୍ୟ ଓଡ଼ିଆ କଳାକାରମାନେ ଦର୍ଶକଙ୍କୁ ବେଶ୍ ଝୁମାଇଥିଲେ । କ୍ୟଶିଳ୍ପୀ ଦୀପ୍ତି ଓ ଆଶ୍ରତୋଷ ହାଏତୋ ପ୍ରେମର ରଙ୍ଗୋଲି ଗୀତ ଗାଇ ସାଂସ୍କୃତିକ କାର୍ଯ୍ୟକ୍ରମର ଶୁଭାରୟ କରିଥିଲେ । ପରେ ସ୍ୱରାଜ, ଏଲିନା, ଭୂମିକାଙ୍କ ନୃତ୍ୟ ଅନ୍ୟତମ ଆକର୍ଷଣ ପାଲଟିଥିଲା । ଏମ୍ପି ତଥା ଅଭିନେତା ଅନୁଭବ ମହାନ୍ତି, ଅରିନ୍ଦମ ରାୟ ମଧ୍ୟ ମଞ୍ଚକୁ ଆସି ହକି ବିଶ୍ୱକପ୍ ନିମନ୍ତେ ଭାରତୀୟ ଦଳକୁ ଶୁଭେଚ୍ଛା ଜଣାଇଥିଲେ । (ଅଧ୍କ ରିପୋର୍ଟ ଓ ଫଟୋ: ପୃଷ୍ଠା-୧୦/୧୧)