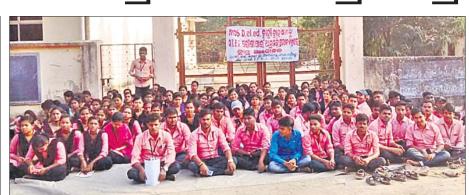

ଯୁବକଙ୍କ ହାଜତ

# ■ହକି ବିଶ୍ୱକପ୍: ଦ୍ୱିତୀୟ ମ୍ୟାଚରେ ଗୋଲ ବର୍ଷା ଭାରତର ବିଜୟ ଅଭିଯାନ

କାକଟପୁର,(ଡି.ଏନ.ଏ.)/ପୁରୀ ଅଫିସ,୨୮।୧୧

ମୃତ୍ୟୁ ଅଭିଯୋଗ

ଅସ୍ତରଙ୍ଗ ଥାନା ହାଜତରେ ପୋଲିସର ମାଡ଼ ଯୋଗୁ ଆହତ ହୋଇପଡ଼ିଥିବା ଜଣେ ଯୁବକଙ୍କ ବୁଧବାର ମୃତ୍ୟୁ ଘଟିଥିବା ଅଭିଯୋଗ ହୋଇଛି। ମାଡ଼ ଖାଇ ଆହତ ହେବା ପରେ ତୁରନ୍ତ ଚିକିହା ପାଇଁ ନ ନେବାରୁ ତାଙ୍କର ମୃତ୍ୟୁ ଘଟିଥିବା କୁହାଯାଉଛି। ମୃତକ ହେଲେ ମାଳଦା ଗ୍ରାମର ଯୋଗେନ୍ଦ୍ର ଦାସ (୪୦)। ଏହାକୁ ନେଇ ମାଳଦାରେ ଉତ୍ତେଜନା

ପ୍ରକାଶ ପାଇଛି । ପ୍ରତିମା ପୁରୀ ଏସ୍ପିଙ୍କୁ ଦେଇଥିବା ଅଭିଯୋଗ ଦର୍ଶାଇଛନ୍ତି ଗଜଲକ୍ଷ୍ମୀ ପୂଜା ଭସାଣି ଉସବ

■ ପୋଲିସ ମାଡ଼ରେ ଅସୁସ୍ଥ ଥିଲେ ■ କଟକ ବଡ଼ ମେଡିକାଲରେ ମୃତ୍ୟୁ ■ ମୃତଦେହ ରଖି ରାସ୍ତା ଅବରୋଧ ମାଳଦା ଗ୍ରାମରେ ଉଉେଜନା

ଉପଲକ୍ଷେ ଗତ ଅକ୍ଟୋବର ୩୦ ରାତି ୧୦ଟାରେ ମାଳଦା ଗାଁରେ ଏକ ଭୋଜି ଆୟୋଜନ କରାଯାଇଥିଲା । ରୋଷେୟା ଭାବେ ତାଙ୍କ ସ୍ୱାମୀ ଯୋଗେନ୍ଦ୍ରଙ୍କୁ ସେଠାକୁ ଡକାଯାଇଥିଲା । ଡାକିଥିବା ଲୋକଙ୍କ ମଧ୍ୟରୁ କେତେଜଣ ଯୋଗେନ୍ଦ୍ରଙ୍କ ନାମରେ ରାଜନୈତିକ ଉଦ୍ଦେଶ୍ୟ ରଖି ଆକ୍ରୋଶମୂଳକ ଭାବେ ଅସ୍ତରଙ୍ଗ ଥାନାରେ ମିଥ୍ୟା ଏଡଲା ଦେଇଥିଲେ । କିନ୍ତୁ ପୋଲିସ କୌଣସି ତଦନ୍ତ କରି ନ ଥିଲା । ଗତ ୧୪ ତାରିଖ ରାତିରେ ଜଣେ ବନ୍ଧୁଙ୍କ ଘରକୁ ଯାଇଥିବାବେଳେ ପୋଲିସ ତାଙ୍କ ସ୍ୱାମୀଙ୍କୁ ସେଠାରୁ ଉଠାଇ ନେଇ ଥାନାରେ ନିସ୍ତ୍ରକ ମାଡ଼ ମାରିଥିଲା । ଏହାପରେ ସେ ଅସୁସ୍ଥ ହୋଇପଡିଥିଲେ। ହେଲେ ପୋଲିସ ତାଙ୍କର ଚିକିସା ନ କରାଇ ୧୫ ତାରିଖରେ ନିମାପଡ଼ା ଜେଏମ୍ଏଫ୍ସି କୋର୍ଟରେ ହାଜର କରିଥିଲା। ଗତ ୧୬ ତାରିଖରେ କୋର୍ଟରୁ ଜାମିନ ମିଳିବା ପରେ ସ୍ୱାମୀଙ୍କୁ ଘରକୁ ନ ଆଣି କଟକ ନେଇଥିଲୁ। ଚିକିହ୍ସାଧୀନ ଅବସ୍ଥାରେ ବୁଧବାର ସକାଳ ୭ଟାରେ ତାଙ୍କର ମୃତ୍ୟୁ ଘଟିଛି। ଯେଉଁମାନେ ମିଥ୍ୟା ମକଦ୍ଦମାରେ ତାଙ୍କ ସ୍ୱାମୀଙ୍କୁ ଫସାଇଛନ୍ତି, ସେମାନଙ୍କ ବିରୋଧରେ ଦୃଢ଼ କାର୍ଯ୍ୟାନୁଷ୍ଠାନ ନିଆଯାଉ ବୋଲି ପ୍ରତିମ। ଏସ୍ପିଙ୍କୁ ଦେଇଥିବା ଦାବିପତ୍ରରେ ଦର୍ଶାଇଛନ୍ତି ।

ବୁଧବାର ଯୋଗେନ୍ଦ୍ରଙ୍କ ମୃତଦେହ ମାଳଦାରେ ପହଞ୍ଚବା ପରେ ଗ୍ରାମବାସୀ ଉତ୍ତେଜିତ ହୋଇପଡ଼ିଥିଲେ। ଅସ୍ତରଙ୍ଗ କଲେଜ ଛକ ନିକଟ ରାସ୍ତାରେ ଗ୍ରାମବାସୀ ମୃତଦେହ ରଖି ଟାୟାର ଜାଳି ରାସ୍ତାରୋକୋ କରିଥିଲେ । ଅସ୍ତରଙ୍ଗ ଥାନାଧିକାରୀଙ୍କ ବଦଳି ଏବଂ ମୂତକଙ୍କ ପରିବାରକୁ ସରକାରୀ ସହାୟତା ଦାବି କରାଯାଇଥିଲା । ନିମାପଡ଼ା ଏସ୍ଡିପିଓ ଓ ଅସ୍ତରଙ୍ଗ ତହସିଲଦାର ଘଟଣାସ୍ଥଳରେ ପହଞ୍ଚ୍ ଆନ୍ଦୋଳନକାରୀଙ୍କ ସହ ଆଲୋଚନା କରିଥିଲେ । 🧽 ପୃଷ୍ଠା 🗕 ୪