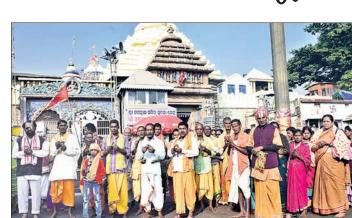

# ■ହକି ବିଶ୍ୱକପ୍: ଦ୍ୱିତୀୟ ମ୍ୟାଚରେ ଗୋଲ ବର୍ଷା ଭାରତର ବିଜୟ ଅଭିଯାନ

କାକଟପୁର,(ଡି.ଏନ.ଏ.)/ପୁରୀ ଅଫିସ,୨୮।୧୧

ମୃତ୍ୟୁ ଅଭିଯୋଗ

ଅସ୍ତରଙ୍ଗ ଥାନା ହାଜତରେ ପୋଲିସର ମାଡ଼ ଯୋଗୁ ଆହତ ହୋଇପଡ଼ିଥିବା ଜଣେ ଯୁବକଙ୍କ ବୁଧବାର ମୃତ୍ୟୁ ଘଟିଥିବା ଅଭିଯୋଗ ହୋଇଛି। ମାଡ଼ ଖାଇ ଆହତ ହେବା ପରେ ତୁରନ୍ତ ଚିକିହା ପାଇଁ ନ ନେବାରୁ ତାଙ୍କର ମୃତ୍ୟୁ ଘଟିଥିବା କୁହାଯାଉଛି। ମୃତକ ହେଲେ ମାଳଦା ଗ୍ରାମର ଯୋଗେନ୍ଦ୍ର ଦାସ (୪୦)। ଏହାକୁ ନେଇ ମାଳଦାରେ ଉତ୍ତେଜନା