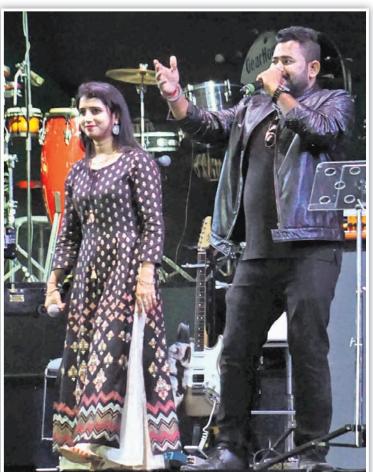

ଆରୟ ହୋଇଥିବାବେଳେ ବୁଧିବାର ସନ୍ଧ୍ୟାରେ ଏହାର ସେଲିବେଶନ କଟକ ବାରବାଟୀ ଷ୍ଟାଡିୟମରେ ହୋଇଥିଲା । ଦର୍ଶକଙ୍କ ଭାଇଜାନ ଭାଇଜାନ ଡାକରେ ସମ୍ପର୍ଶ୍ୱ ଷ୍ଟାଡିୟମ ପ୍ରକମ୍ପିତ ହୋଇଉଠିଥିଲା । ଓସ୍କାର ଆୱାର୍ଡ ବିଜେତ। ଏ.ଆର. ରହମନଙ୍କ ଦ୍ୱାରା ପ୍ରଥମେ ସଙ୍ଗୀତ ଭିତ୍ତିକ କାର୍ଯ୍ୟକ୍ରମ ଦର୍ଶକଙ୍କୁ ଝୁମାଇଥିଲା। ରହମନ ମଞ୍ଚକୁ ଆସିବେ ବୋଲି ଉପସ୍ଥାପକ କୁନା ତ୍ରିପାଠୀ ଓ ସୁଲଗ୍ନା ଘୋଷଣା କରିବା ମାତ୍ରେ ଉପସ୍ଥିତ ଦର୍ଶକଙ୍କ ମଧ୍ୟରେ ଉସାହ ବହୁଗୁଣିତ ହୋଇଯାଇଥିଲା। କିଛି ମିନିଟ ଧରି ରହମନଙ୍କ ବିଭିନ୍ନ ଫଟୋକୁ ନେଇ ହୋଇଥିବା ଏକ ଭିଡିଓ କ୍ଲିପ ଦେଖାଇବା ପରେ ହଠାତ୍ ଆରୟ ହୋଇଥିଲା ନାଦାନ ପରିନ୍ଦେ ଗୀତ। ମଞ୍ଚରେ ବସିଥିଲେ ଓୟାର ବିଜେତା ରହମନ। ଏହା ପରଠାରୁ ଗୋଟିଏ ପରେ ଗୋଟିଏ ହିଟ ଗୀତ ବାରବାଟୀ ଷ୍ଟାଡିୟମକୁ ଉସବମୁଖର କରିବାରେ ଲାଗିଥିଲା । ତେବେ ମୁକାବିଲା ଓ ରଙ୍ଗିଲା ଗୀତ ବସିଥିବା ଦର୍ଶକଙ୍କୁ ନଚାଇଥିଲା। ଦିଲ୍ ହେ ଛୋଟାସା, ଦିୟା କଲେ, ସାଥିୟା, ଡାଲ ଭଳି ରହମନଙ୍କ କମ୍ପୋକରେ ହୋଇଥିବା ଅନେକ ହିଟ ଗୀତ ଅନ୍ୟ କଳାକାରମାନେ ପରିବେଷଣ କରିଥିଲେ ।

ଉସବର ମୁଖ୍ୟ ଆକର୍ଷଣ ଭାବେ ସଲମାନ ଓ ରହମନଙ୍କୁ ଦର୍ଶକ ଅପେକ୍ଷା କରିଥିଲେ ମଧ୍ୟ ଓଡ଼ିଆ କଳାକାରମାନେ ଦର୍ଶକଙ୍କୁ ବେଶ୍ ଝୁମାଇଥିଲେ । କ୍ୟଶିଳ୍ପୀ ଦୀପ୍ତି ଓ ଆଶ୍ରତୋଷ ହାଏତୋ ପ୍ରେମର ରଙ୍ଗୋଲି ଗୀତ ଗାଇ ସାଂସ୍କୃତିକ କାର୍ଯ୍ୟକ୍ରମର ଶୁଭାରୟ କରିଥିଲେ । ପରେ ସ୍ୱରାଜ, ଏଲିନା, ଭୂମିକାଙ୍କ ନୃତ୍ୟ ଅନ୍ୟତମ ଆକର୍ଷଣ ପାଲଟିଥିଲା । ଏମ୍ପି ତଥା ଅଭିନେତା ଅନୁଭବ ମହାନ୍ତି, ଅରିନ୍ଦମ ରାୟ ମଧ୍ୟ ମଞ୍ଚକୁ ଆସି ହକି ବିଶ୍ୱକପ୍ ନିମନ୍ତେ ଭାରତୀୟ ଦଳକୁ ଶୁଭେଚ୍ଛା ଜଣାଇଥିଲେ । (ଅଧ୍କ ରିପୋର୍ଟ ଓ ଫଟୋ: ପୃଷ୍ଠା-୧୦/୧୧)