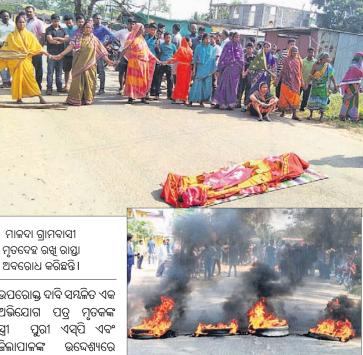

ଯୁବକଙ୍କ ହାଜତ

# ■ହକି ବିଶ୍ୱକପ୍: ଦ୍ୱିତୀୟ ମ୍ୟାଚରେ ଗୋଲ ବର୍ଷା ଭାରତର ବିଜୟ ଅଭିଯାନ

କାକଟପୁର,(ଡି.ଏନ.ଏ.)/ପୁରୀ ଅଫିସ,୨୮।୧୧

ମୃତ୍ୟୁ ଅଭିଯୋଗ

ଅସ୍ତରଙ୍ଗ ଥାନା ହାଜତରେ ପୋଲିସର ମାଡ଼ ଯୋଗୁ ଆହତ ହୋଇପଡ଼ିଥିବା ଜଣେ ଯୁବକଙ୍କ ବୁଧବାର ମୃତ୍ୟୁ ଘଟିଥିବା ଅଭିଯୋଗ ହୋଇଛି। ମାଡ଼ ଖାଇ ଆହତ ହେବା ପରେ ତୁରନ୍ତ ଚିକିହା ପାଇଁ ନ ନେବାରୁ ତାଙ୍କର ମୃତ୍ୟୁ ଘଟିଥିବା କୁହାଯାଉଛି। ମୃତକ ହେଲେ ମାଳଦା ଗ୍ରାମର ଯୋଗେନ୍ଦ୍ର ଦାସ (୪୦)। ଏହାକୁ ନେଇ ମାଳଦାରେ ଉତ୍ତେଜନା

ପ୍ରକାଶ ପାଇଛି । ପ୍ରତିମା ପୁରୀ ଏସ୍ପିଙ୍କୁ ଦେଇଥିବା ଅଭିଯୋଗ ଦର୍ଶାଇଛନ୍ତି ଗଜଲକ୍ଷ୍ମୀ ପୂଜା ଭସାଣି ଉସବ

■ ପୋଲିସ ମାଡ଼ରେ ଅସୁସ୍ଥ ଥିଲେ ■ କଟକ ବଡ଼ ମେଡିକାଲରେ ମୃତ୍ୟୁ ■ ମୃତଦେହ ରଖି ରାସ୍ତା ଅବରୋଧ ମାଳଦା ଗ୍ରାମରେ ଉଉେଜନା

ଉପଲକ୍ଷେ ଗତ ଅକ୍ଟୋବର ୩୦ ରାତି ୧୦ଟାରେ ମାଳଦା ଗାଁରେ ଏକ ଭୋଜି ଆୟୋଜନ କରାଯାଇଥିଲା । ରୋଷେୟା ଭାବେ ତାଙ୍କ ସ୍ୱାମୀ ଯୋଗେନ୍ଦ୍ରଙ୍କୁ ସେଠାକୁ ଡକାଯାଇଥିଲା । ଡାକିଥିବା ଲୋକଙ୍କ ମଧ୍ୟରୁ କେତେଜଣ ଯୋଗେନ୍ଦ୍ରଙ୍କ ନାମରେ ରାଜନୈତିକ ଉଦ୍ଦେଶ୍ୟ ରଖି ଆକ୍ରୋଶମୂଳକ ଭାବେ ଅସ୍ତରଙ୍ଗ ଥାନାରେ ମିଥ୍ୟା ଏଡଲା ଦେଇଥିଲେ । କିନ୍ତୁ ପୋଲିସ କୌଣସି ତଦନ୍ତ କରି ନ ଥିଲା । ଗତ ୧୪ ତାରିଖ ରାତିରେ ଜଣେ ବନ୍ଧୁଙ୍କ ଘରକୁ ଯାଇଥିବାବେଳେ ପୋଲିସ ତାଙ୍କ ସ୍ୱାମୀଙ୍କୁ ସେଠାରୁ ଉଠାଇ ନେଇ ଥାନାରେ ନିସ୍ତ୍ରକ ମାଡ଼ ମାରିଥିଲା । ଏହାପରେ ସେ ଅସୁସ୍ଥ ହୋଇପଡିଥିଲେ। ହେଲେ ପୋଲିସ ତାଙ୍କର ଚିକିସା ନ କରାଇ ୧୫ ତାରିଖରେ ନିମାପଡ଼ା ଜେଏମ୍ଏଫ୍ସି କୋର୍ଟରେ ହାଜର କରିଥିଲା। ଗତ ୧୬ ତାରିଖରେ କୋର୍ଟରୁ ଜାମିନ ମିଳିବା ପରେ ସ୍ୱାମୀଙ୍କୁ ଘରକୁ ନ ଆଣି କଟକ ନେଇଥିଲୁ। ଚିକିହ୍ସାଧୀନ ଅବସ୍ଥାରେ ବୁଧବାର ସକାଳ ୭ଟାରେ ତାଙ୍କର ମୃତ୍ୟୁ ଘଟିଛି। ଯେଉଁମାନେ ମିଥ୍ୟା ମକଦ୍ଦମାରେ ତାଙ୍କ ସ୍ୱାମୀଙ୍କୁ ଫସାଇଛନ୍ତି, ସେମାନଙ୍କ ବିରୋଧରେ ଦୃଢ଼ କାର୍ଯ୍ୟାନୁଷ୍ଠାନ ନିଆଯାଉ ବୋଲି ପ୍ରତିମ। ଏସ୍ପିଙ୍କୁ ଦେଇଥିବା ଦାବିପତ୍ରରେ ଦର୍ଶାଇଛନ୍ତି ।

ବୁଧବାର ଯୋଗେନ୍ଦ୍ରଙ୍କ ମୃତଦେହ ମାଳଦାରେ ପହଞ୍ଚବା ପରେ ଗ୍ରାମବାସୀ ଉତ୍ତେଜିତ ହୋଇପଡ଼ିଥିଲେ। ଅସ୍ତରଙ୍ଗ କଲେଜ ଛକ ନିକଟ ରାସ୍ତାରେ ଗ୍ରାମବାସୀ ମୃତଦେହ ରଖି ଟାୟାର ଜାଳି ରାସ୍ତାରୋକୋ କରିଥିଲେ । ଅସ୍ତରଙ୍ଗ ଥାନାଧିକାରୀଙ୍କ ବଦଳି ଏବଂ ମୂତକଙ୍କ ପରିବାରକୁ ସରକାରୀ ସହାୟତା ଦାବି କରାଯାଇଥିଲା । ନିମାପଡ଼ା ଏସ୍ଡିପିଓ ଓ ଅସ୍ତରଙ୍ଗ ତହସିଲଦାର ଘଟଣାସ୍ଥଳରେ ପହଞ୍ଚ୍ ଆନ୍ଦୋଳନକାରୀଙ୍କ ସହ ଆଲୋଚନା କରିଥିଲେ । 🧽 ପୃଷ୍ଠା 🗕 ୪