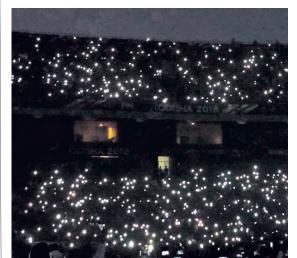

ବାରବାଟୀରେ ହକି ସେଲିବେଶନ

ଭୁବନେଶ୍ୱର, ୨୮ । ୧୧ (କ୍ରୀଡ଼ା ପ୍ରତିନିଧ୍)

ଓଡ଼ିଶାରେ ପ୍ରଥମଥର ପାଇଁ ଆରୟ ହୋଇଛି ହକି ମହାକୃୟ, ବିଶ୍ୱକପ୍ ୨୦୧୮। ୨୭ତାରିଖର ଉଦ୍ଘାଟନୀ ସମାରୋହ ପରେ ୨୮ରୁ ଆରୟ ହୋଇଛି ପକୃତ ସମର । ପଥମ ମ୍ୟାଚରେ ବେଲଜିୟମ ୨-୧ ଗୋଲରେ କାନାଡ଼ାକୁ ହରାଇଥିବାବେଳେ ଦ୍ୱିତୀୟ ମ୍ୟାଚରେ ଏହାର ଅଗଣିତ କ୍ରୀଡ଼ାପ୍ରେମୀଙ୍କୁ ବିଜୟ ଭେଟି ଦେଇଛି ଘରୋଇ ଭାରତ । ଘରୋଇ ପରିବେଶ, ଷ୍ଟାଡିୟମଭରା ଦର୍ଶକଙ୍କ ଭରପୂର ସମର୍ଥନରୁ ଫାଇଦା ଉଠାଇଥିଲା ମନପ୍ରୀତ ବାହିନୀ। କୋଳାହଳମୟ ଏବଂ ଉତ୍ସବ ମୁଖରିତ ପରିବେଶରେ ଉତ୍ସାହୀ ପ୍ରଦର୍ଶନ କରି ଗୋଲ ବର୍ଷା କରିବା ସହ ଭାରତ ୫–୦ ଗୋଲରେ ଦକ୍ଷିଣ ଆଫ୍ରିକାକୁ ପରାସ୍ତ କରିଛି। ହକି ଇଣିଆ ସଭାପତି ମହନ୍ନଦ ମୁସ୍ତାକ ଅହମ୍ମଦ ଖେଳାଳିଙ୍କ ସହ ପରିଚିତ ହେବାପରେ ମ୍ୟାଚ ଆରୟ ହୋଇଥିଲା । ସିମରନଜିତ ସିଂ ପ୍ଲେୟର ଅଫ ଦି ମ୍ୟାଚ ବିବେଚିତ ହୋଇଥିଲେ । ୧୯୭୫ ବିଶ୍ୱକପ ବିଜୟୀ ଭାରତୀୟ ଦଳର ଅଧିନାୟକ ଅଜିତ ପାଲ୍ ସିଂ ୫୦ ହଜାର ଟଙ୍କାର ଚେକ୍ ସିମରନଜିତଙ୍କୁ ପ୍ରଦାନ କରିଥିଲେ ।

ଆରୟ ହୋଇଥିବାବେଳେ ବୁଧିବାର ସନ୍ଧ୍ୟାରେ ଏହାର ସେଲିବେଶନ କଟକ ବାରବାଟୀ ଷ୍ଟାଡିୟମରେ ହୋଇଥିଲା । ଦର୍ଶକଙ୍କ ଭାଇଜାନ ଭାଇଜାନ ଡାକରେ ସମ୍ପର୍ଶ୍ୱ ଷ୍ଟାଡିୟମ ପ୍ରକମ୍ପିତ ହୋଇଉଠିଥିଲା । ଓସ୍କାର ଆୱାର୍ଡ ବିଜେତ। ଏ.ଆର. ରହମନଙ୍କ ଦ୍ୱାରା ପ୍ରଥମେ ସଙ୍ଗୀତ ଭିତ୍ତିକ କାର୍ଯ୍ୟକ୍ରମ ଦର୍ଶକଙ୍କୁ ଝୁମାଇଥିଲା। ରହମନ ମଞ୍ଚକୁ ଆସିବେ ବୋଲି ଉପସ୍ଥାପକ କୁନା ତ୍ରିପାଠୀ ଓ ସୁଲଗ୍ନା ଘୋଷଣା କରିବା ମାତ୍ରେ ଉପସ୍ଥିତ ଦର୍ଶକଙ୍କ ମଧ୍ୟରେ ଉସାହ ବହୁଗୁଣିତ ହୋଇଯାଇଥିଲା। କିଛି ମିନିଟ ଧରି ରହମନଙ୍କ ବିଭିନ୍ନ ଫଟୋକୁ ନେଇ ହୋଇଥିବା ଏକ ଭିଡିଓ କ୍ଲିପ ଦେଖାଇବା ପରେ ହଠାତ୍ ଆରୟ ହୋଇଥିଲା ନାଦାନ ପରିନ୍ଦେ ଗୀତ। ମଞ୍ଚରେ ବସିଥିଲେ ଓୟାର ବିଜେତା ରହମନ। ଏହା ପରଠାରୁ ଗୋଟିଏ ପରେ ଗୋଟିଏ ହିଟ ଗୀତ ବାରବାଟୀ ଷ୍ଟାଡିୟମକୁ ଉସବମୁଖର କରିବାରେ ଲାଗିଥିଲା । ତେବେ ମୁକାବିଲା ଓ ରଙ୍ଗିଲା ଗୀତ ବସିଥିବା ଦର୍ଶକଙ୍କୁ ନଚାଇଥିଲା। ଦିଲ୍ ହେ ଛୋଟାସା, ଦିୟା କଲେ, ସାଥିୟା, ଡାଲ ଭଳି ରହମନଙ୍କ କମ୍ପୋକରେ ହୋଇଥିବା ଅନେକ ହିଟ ଗୀତ ଅନ୍ୟ କଳାକାରମାନେ ପରିବେଷଣ କରିଥିଲେ ।