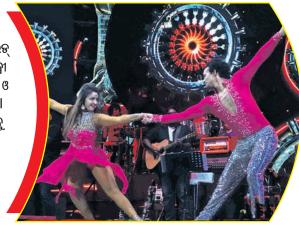

ଆରୟ ହୋଇଥିବାବେଳେ ବୁଧିବାର ସନ୍ଧ୍ୟାରେ ଏହାର ସେଲିବେଶନ କଟକ ବାରବାଟୀ ଷ୍ଟାଡିୟମରେ ହୋଇଥିଲା । ଦର୍ଶକଙ୍କ ଭାଇଜାନ ଭାଇଜାନ ଡାକରେ ସମ୍ପର୍ଶ୍ୱ ଷ୍ଟାଡିୟମ ପ୍ରକମ୍ପିତ ହୋଇଉଠିଥିଲା । ଓସ୍କାର ଆୱାର୍ଡ ବିଜେତ। ଏ.ଆର. ରହମନଙ୍କ ଦ୍ୱାରା ପ୍ରଥମେ ସଙ୍ଗୀତ ଭିତ୍ତିକ କାର୍ଯ୍ୟକ୍ରମ ଦର୍ଶକଙ୍କୁ ଝୁମାଇଥିଲା। ରହମନ ମଞ୍ଚକୁ ଆସିବେ ବୋଲି ଉପସ୍ଥାପକ କୁନା ତ୍ରିପାଠୀ ଓ ସୁଲଗ୍ନା ଘୋଷଣା କରିବା ମାତ୍ରେ ଉପସ୍ଥିତ ଦର୍ଶକଙ୍କ ମଧ୍ୟରେ ଉସାହ ବହୁଗୁଣିତ ହୋଇଯାଇଥିଲା। କିଛି ମିନିଟ ଧରି ରହମନଙ୍କ ବିଭିନ୍ନ ଫଟୋକୁ ନେଇ ହୋଇଥିବା ଏକ ଭିଡିଓ କ୍ଲିପ ଦେଖାଇବା ପରେ ହଠାତ୍ ଆରୟ ହୋଇଥିଲା ନାଦାନ ପରିନ୍ଦେ ଗୀତ। ମଞ୍ଚରେ ବସିଥିଲେ ଓୟାର ବିଜେତା ରହମନ। ଏହା ପରଠାରୁ ଗୋଟିଏ ପରେ ଗୋଟିଏ ହିଟ ଗୀତ ବାରବାଟୀ ଷ୍ଟାଡିୟମକୁ ଉସବମୁଖର କରିବାରେ ଲାଗିଥିଲା । ତେବେ ମୁକାବିଲା ଓ ରଙ୍ଗିଲା ଗୀତ ବସିଥିବା ଦର୍ଶକଙ୍କୁ ନଚାଇଥିଲା। ଦିଲ୍ ହେ ଛୋଟାସା, ଦିୟା କଲେ, ସାଥିୟା, ଡାଲ ଭଳି ରହମନଙ୍କ କମ୍ପୋକରେ ହୋଇଥିବା ଅନେକ ହିଟ ଗୀତ ଅନ୍ୟ କଳାକାରମାନେ ପରିବେଷଣ କରିଥିଲେ ।

ଉସବର ମୁଖ୍ୟ ଆକର୍ଷଣ ଭାବେ ସଲମାନ ଓ ରହମନଙ୍କୁ ଦର୍ଶକ ଅପେକ୍ଷା କରିଥିଲେ ମଧ୍ୟ ଓଡ଼ିଆ କଳାକାରମାନେ ଦର୍ଶକଙ୍କୁ ବେଶ୍ ଝୁମାଇଥିଲେ । କ୍ୟଶିଳ୍ପୀ ଦୀପ୍ତି ଓ ଆଶ୍ରତୋଷ ହାଏତୋ ପ୍ରେମର ରଙ୍ଗୋଲି ଗୀତ ଗାଇ ସାଂସ୍କୃତିକ କାର୍ଯ୍ୟକ୍ରମର ଶୁଭାରୟ କରିଥିଲେ । ପରେ ସ୍ୱରାଜ, ଏଲିନା, ଭୂମିକାଙ୍କ ନୃତ୍ୟ ଅନ୍ୟତମ ଆକର୍ଷଣ ପାଲଟିଥିଲା । ଏମ୍ପି ତଥା ଅଭିନେତା ଅନୁଭବ ମହାନ୍ତି, ଅରିନ୍ଦମ ରାୟ ମଧ୍ୟ ମଞ୍ଚକୁ ଆସି ହକି ବିଶ୍ୱକପ୍ ନିମନ୍ତେ ଭାରତୀୟ ଦଳକୁ ଶୁଭେଚ୍ଛା ଜଣାଇଥିଲେ । (ଅଧ୍କ ରିପୋର୍ଟ ଓ ଫଟୋ: ପୃଷ୍ଠା-୧୦/୧୧)