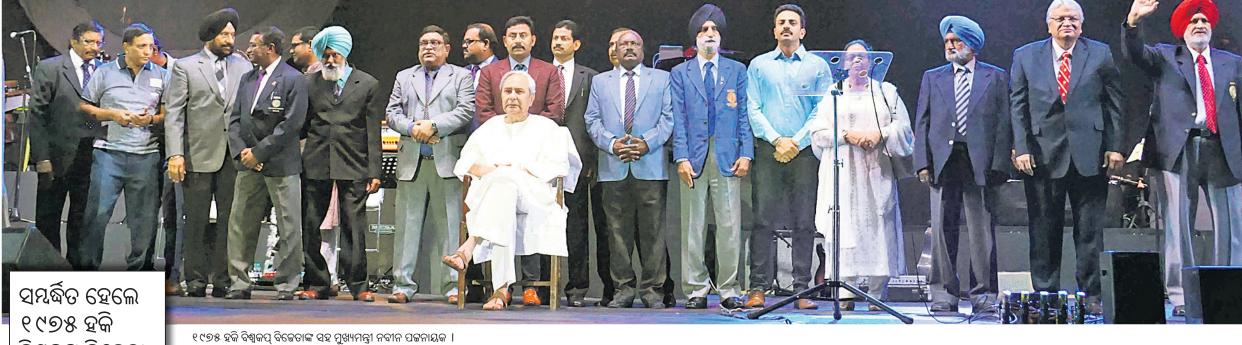

ସାଂସ୍କୃତିକ କାର୍ଯ୍ୟକ୍ରମ ମଝିରେ ମୁଖ୍ୟମନ୍ତ୍ରୀ ନବୀନ ପଟ୍ଟନାୟକ ୧୯୭୫ ମସିହା ହକି ବିଶ୍ୱକପ୍ ଜିତିଥିବା ଭାରତୀୟ ଖେଳାଳିଙ୍କୁ ସୟର୍ଦ୍ଧିତ କରିଥିଲେ। ଏହାସହ ଓଡ଼ିଆ ଭାଷଣ ଦେଇ ଭାରତୀୟ ଦଳକୁ ଶୂଭେଚ୍ଛା ଜଣାଇଥିଲେ। କାର୍ଯ୍ୟକ୍ରମ ଶେଷରେ ସଲ୍ମାନ ଓ ରହମନଙ୍କୁ ମୁଖ୍ୟମନ୍ତ୍ରୀ ସୟର୍ଦ୍ଧିତ କରିଥିଲେ ।