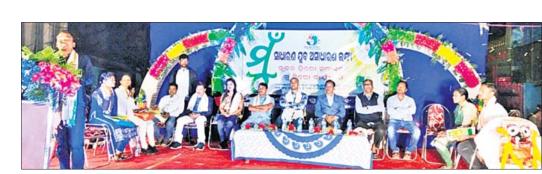

ଆରୟ ହୋଇଥିବାବେଳେ ବୁଧିବାର ସନ୍ଧ୍ୟାରେ ଏହାର ସେଲିବେଶନ କଟକ ବାରବାଟୀ ଷ୍ଟାଡିୟମରେ ହୋଇଥିଲା । ଦର୍ଶକଙ୍କ ଭାଇଜାନ ଭାଇଜାନ ଡାକରେ ସମ୍ପର୍ଶ୍ୱ ଷ୍ଟାଡିୟମ ପ୍ରକମ୍ପିତ ହୋଇଉଠିଥିଲା । ଓସ୍କାର ଆୱାର୍ଡ ବିଜେତ। ଏ.ଆର. ରହମନଙ୍କ ଦ୍ୱାରା ପ୍ରଥମେ ସଙ୍ଗୀତ ଭିତ୍ତିକ କାର୍ଯ୍ୟକ୍ରମ ଦର୍ଶକଙ୍କୁ ଝୁମାଇଥିଲା। ରହମନ ମଞ୍ଚକୁ ଆସିବେ ବୋଲି ଉପସ୍ଥାପକ କୁନା ତ୍ରିପାଠୀ ଓ ସୁଲଗ୍ନା ଘୋଷଣା କରିବା ମାତ୍ରେ ଉପସ୍ଥିତ ଦର୍ଶକଙ୍କ ମଧ୍ୟରେ ଉସାହ ବହୁଗୁଣିତ ହୋଇଯାଇଥିଲା। କିଛି ମିନିଟ ଧରି ରହମନଙ୍କ ବିଭିନ୍ନ ଫଟୋକୁ ନେଇ ହୋଇଥିବା ଏକ ଭିଡିଓ କ୍ଲିପ ଦେଖାଇବା ପରେ ହଠାତ୍ ଆରୟ ହୋଇଥିଲା ନାଦାନ ପରିନ୍ଦେ ଗୀତ। ମଞ୍ଚରେ ବସିଥିଲେ ଓୟାର ବିଜେତା ରହମନ। ଏହା ପରଠାରୁ ଗୋଟିଏ ପରେ ଗୋଟିଏ ହିଟ ଗୀତ ବାରବାଟୀ ଷ୍ଟାଡିୟମକୁ ଉସବମୁଖର କରିବାରେ ଲାଗିଥିଲା । ତେବେ ମୁକାବିଲା ଓ ରଙ୍ଗିଲା ଗୀତ ବସିଥିବା ଦର୍ଶକଙ୍କୁ ନଚାଇଥିଲା। ଦିଲ୍ ହେ ଛୋଟାସା, ଦିୟା କଲେ, ସାଥିୟା, ଡାଲ ଭଳି ରହମନଙ୍କ କମ୍ପୋକରେ ହୋଇଥିବା ଅନେକ ହିଟ ଗୀତ ଅନ୍ୟ କଳାକାରମାନେ ପରିବେଷଣ କରିଥିଲେ ।

ସାଂସ୍କୃତିକ କାର୍ଯ୍ୟକ୍ରମ ମଝିରେ ମୁଖ୍ୟମନ୍ତ୍ରୀ ନବୀନ ପଟ୍ଟନାୟକ ୧୯୭୫ ମସିହା ହକି ବିଶ୍ୱକପ୍ ଜିତିଥିବା ଭାରତୀୟ ଖେଳାଳିଙ୍କୁ ସୟର୍ଦ୍ଧିତ କରିଥିଲେ। ଏହାସହ ଓଡ଼ିଆ ଭାଷଣ ଦେଇ ଭାରତୀୟ ଦଳକୁ ଶୂଭେଚ୍ଛା ଜଣାଇଥିଲେ। କାର୍ଯ୍ୟକ୍ରମ ଶେଷରେ ସଲ୍ମାନ ଓ ରହମନଙ୍କୁ ମୁଖ୍ୟମନ୍ତ୍ରୀ ସୟର୍ଦ୍ଧିତ କରିଥିଲେ ।

ଉସବର ମୁଖ୍ୟ ଆକର୍ଷଣ ଭାବେ ସଲମାନ ଓ ରହମନଙ୍କୁ ଦର୍ଶକ ଅପେକ୍ଷା କରିଥିଲେ ମଧ୍ୟ ଓଡ଼ିଆ କଳାକାରମାନେ ଦର୍ଶକଙ୍କୁ ବେଶ୍ ଝୁମାଇଥିଲେ । କ୍ୟଶିଳ୍ପୀ ଦୀପ୍ତି ଓ ଆଶ୍ରତୋଷ ହାଏତୋ ପ୍ରେମର ରଙ୍ଗୋଲି ଗୀତ ଗାଇ ସାଂସ୍କୃତିକ କାର୍ଯ୍ୟକ୍ରମର ଶୁଭାରୟ କରିଥିଲେ । ପରେ ସ୍ୱରାଜ, ଏଲିନା, ଭୂମିକାଙ୍କ ନୃତ୍ୟ ଅନ୍ୟତମ ଆକର୍ଷଣ ପାଲଟିଥିଲା । ଏମ୍ପି ତଥା ଅଭିନେତା ଅନୁଭବ ମହାନ୍ତି, ଅରିନ୍ଦମ ରାୟ ମଧ୍ୟ ମଞ୍ଚକୁ ଆସି ହକି ବିଶ୍ୱକପ୍ ନିମନ୍ତେ ଭାରତୀୟ ଦଳକୁ ଶୁଭେଚ୍ଛା ଜଣାଇଥିଲେ । (ଅଧ୍କ ରିପୋର୍ଟ ଓ ଫଟୋ: ପୃଷ୍ଠା-୧୦/୧୧)