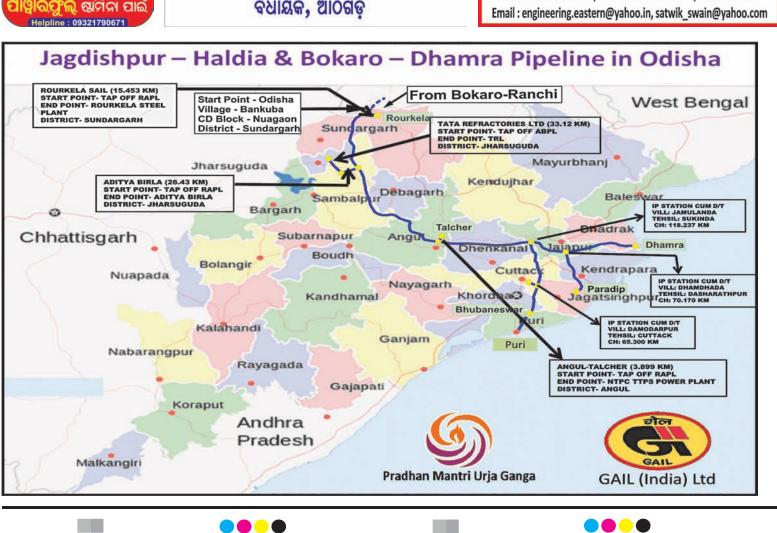

RYABHATTA TRUST WISHES YOU ON YOUR SUCCESSFUL COMPLETION OF 45 YEARS TO BE THE MOST POPULAR & TRUSTED DAILY ODIYA NEWSPAPER

> Aryabhatta B-School stands as pillar of success as No.1 service provider in imparting quality education such as B.Ed. BHED, B.Ed Entrance coaching, OTET & OSSTET. Till date more than 4500 teachers qualified through our institute.

DR. CHIDATMIKA KHATUA



ଧରିତ୍ରୀର ୪୫ତମ ସ୍ୱନକ୍ଷତ୍ର ଅବସରରେ ସାଲେପୁର ପଞ୍ଚାୟତ ସମିତି ପକ୍ଷରୁ ସମସ୍ତ ଜନସାଧାରଣଙ୍କୁ ଆନ୍ତରିକ ଶୁଭେଚ୍ଛା ସହ ଅଭିନନ୍ଦନ । ଆପଶଙ୍କର



ସାଲେପୁର ବ୍ଲକ





**Designer Poles** 

**Octagonal Poles LED Street Lights** 

Clamps

**Bend Pipes** 

Eastern Engineering GNED TO DELIVER

C-9 Industrial Estate, Madhupatana, Cuttack-10, Odisha Ph.: 0671-2342113, Mob.: 7377713777, 9437167981



ରଣେନ୍ଦ୍ର ପ୍ରତାପ ସାଇଁ (ରାଜା ଭାଇ), ବିଧାୟକ, ଆଠଗଡ଼





#AbBasHockey

HOCKEY

**4** 77350 12345, 0674 - 2354418

### ସଂକ୍ଷେପରେ ୧୪ ଡିଗୀ ତଳେ ୧୧ ସହର

ଭୁବନେଶ୍ୱର, ୨୮।୧୧(ବ୍ୟୁରୋ) - ରାଜ୍ୟରେ ଶୀତର ପ୍ରକୋପ ଜାରି ରହିଛି। ବୁଧବାର ୧୧ ସହରର ସର୍ବନିମ୍ନ ତାପମାତ୍। ୧୪ ଡିଗୀ ସେଲ୍ସିୟସ ତଳେ ରହିଛି। ପାଣିପାଗ କାର୍ଯ୍ୟାଳୟ ସୂତ୍ରରୁ ମିଳିଥିବା ସୂଚନା ଅନୁଯାୟୀ, ଅନୁଗୋଳରେ ସର୍ବନିମ୍ନ ତାପମାତ୍ରା ୧୨.୬ ଡିଗ୍ରୀ ସେଲ୍ସିୟସ ରେକର୍ଡ କରାଯାଇଥିବାବେଳେ ଝାରସୁଗୁଡାରେ ୧୩.୮, କେନ୍ଦୁଝରରେ ୧୩, ସୁନ୍ଦରଗଡ଼ରେ ୧୨.୫, ତାଳଚେରରେ ୧୩, ଭବାନୀପାଟଣାରେ ୧୨.୫, ବଲାଙ୍ଗାରରେ ୧୩.୨, କୋରାପ୍ରଟରେ ୧୨, ଟିଟିଲାଗଡ଼ରେ ୧୩, ସୋନପୁରରେ ୧୩.୪, ଦାରିଙ୍ଗବାଡିରେ ସର୍ବନିମ୍ନ ତାପମାତ୍ରା ୧୦ ଡିଗୀ ସେଲ୍ସିୟସ ରେକର୍ଡ କରାଯାଇଛି। ୨୯ ତାରିଖରୁ ପାରଦ ଉପରମୁହାଁ ହେବ l ସମୁଦ୍ରଆଡୁ ଜଳୀୟ ବାଷ୍ପଭରା ବାୟୁ ପ୍ରବାହ ଯୋଗୁ ୨୯ରୂ ସର୍ବନିମ୍ନ ପାରଦରେ ୨ରୁ ୩ ଡିଗ୍ରୀ ବୃଦ୍ଧି ପାଇବ । ଡିସେୟର ୨ରୁ ପୁଣି

### କଲେଜ ଲାବୋରେଟୋରିରୁ ୪୨ଖଞ୍ଚ ପଟା ଜବତ

ଶୀତର ପ୍ରକୋପ ଆରମ୍ଭ ହେବ ବୋଲି

ଆଞ୍ଚଳିକ ପାଣିପାଗ କାର୍ଯ୍ୟାଳୟ ପକ୍ଷରୁ

ପୂର୍ବାନୁ