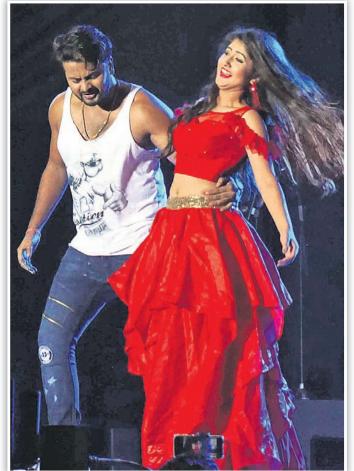

ଆରୟ ହୋଇଥିବାବେଳେ ବୁଧିବାର ସନ୍ଧ୍ୟାରେ ଏହାର ସେଲିବେଶନ କଟକ ବାରବାଟୀ ଷ୍ଟାଡିୟମରେ ହୋଇଥିଲା । ଦର୍ଶକଙ୍କ ଭାଇଜାନ ଭାଇଜାନ ଡାକରେ ସମ୍ପର୍ଶ୍ୱ ଷ୍ଟାଡିୟମ ପ୍ରକମ୍ପିତ ହୋଇଉଠିଥିଲା । ଓସ୍କାର ଆୱାର୍ଡ ବିଜେତ। ଏ.ଆର. ରହମନଙ୍କ ଦ୍ୱାରା ପ୍ରଥମେ ସଙ୍ଗୀତ ଭିତ୍ତିକ କାର୍ଯ୍ୟକ୍ରମ ଦର୍ଶକଙ୍କୁ ଝୁମାଇଥିଲା। ରହମନ ମଞ୍ଚକୁ ଆସିବେ ବୋଲି ଉପସ୍ଥାପକ କୁନା ତ୍ରିପାଠୀ ଓ ସୁଲଗ୍ନା ଘୋଷଣା କରିବା ମାତ୍ରେ ଉପସ୍ଥିତ ଦର୍ଶକଙ୍କ ମଧ୍ୟରେ ଉସାହ ବହୁଗୁଣିତ ହୋଇଯାଇଥିଲା। କିଛି ମିନିଟ ଧରି ରହମନଙ୍କ ବିଭିନ୍ନ ଫଟୋକୁ ନେଇ ହୋଇଥିବା ଏକ ଭିଡିଓ କ୍ଲିପ ଦେଖାଇବା ପରେ ହଠାତ୍ ଆରୟ ହୋଇଥିଲା ନାଦାନ ପରିନ୍ଦେ ଗୀତ। ମଞ୍ଚରେ ବସିଥିଲେ ଓୟାର ବିଜେତା ରହମନ। ଏହା ପରଠାରୁ ଗୋଟିଏ ପରେ ଗୋଟିଏ ହିଟ ଗୀତ ବାରବାଟୀ ଷ୍ଟାଡିୟମକୁ ଉସବମୁଖର କରିବାରେ ଲାଗିଥିଲା । ତେବେ ମୁକାବିଲା ଓ ରଙ୍ଗିଲା ଗୀତ ବସିଥିବା ଦର୍ଶକଙ୍କୁ ନଚାଇଥିଲା। ଦିଲ୍ ହେ ଛୋଟାସା, ଦିୟା କଲେ, ସାଥିୟା, ଡାଲ ଭଳି ରହମନଙ୍କ କମ୍ପୋକରେ ହୋଇଥିବା ଅନେକ ହିଟ ଗୀତ ଅନ୍ୟ କଳାକାରମାନେ ପରିବେଷଣ କରିଥିଲେ ।

ଉସବର ମୁଖ୍ୟ ଆକର୍ଷଣ ଭାବେ ସଲମାନ ଓ ରହମନଙ୍କୁ ଦର୍ଶକ ଅପେକ୍ଷା କରିଥିଲେ ମଧ୍ୟ ଓଡ଼ିଆ କଳାକାରମାନେ ଦର୍ଶକଙ୍କୁ ବେଶ୍ ଝୁମାଇଥିଲେ । କ୍ୟଶିଳ୍ପୀ ଦୀପ୍ତି ଓ ଆଶ୍ରତୋଷ ହାଏତୋ ପ୍ରେମର ରଙ୍ଗୋଲି ଗୀତ ଗାଇ ସାଂସ୍କୃତିକ କାର୍ଯ୍ୟକ୍ରମର ଶୁଭାରୟ କରିଥିଲେ । ପରେ ସ୍ୱରାଜ, ଏଲିନା, ଭୂମିକାଙ୍କ ନୃତ୍ୟ ଅନ୍ୟତମ ଆକର୍ଷଣ ପାଲଟିଥିଲା । ଏମ୍ପି ତଥା ଅଭିନେତା ଅନୁଭବ ମହାନ୍ତି, ଅରିନ୍ଦମ ରାୟ ମଧ୍ୟ ମଞ୍ଚକୁ ଆସି ହକି ବିଶ୍ୱକପ୍ ନିମନ୍ତେ ଭାରତୀୟ ଦଳକୁ ଶୁଭେଚ୍ଛା ଜଣାଇଥିଲେ । (ଅଧ୍କ ରିପୋର୍ଟ ଓ ଫଟୋ: ପୃଷ୍ଠା-୧୦/୧୧)