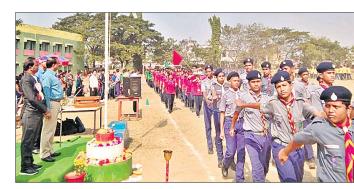

ବାରବାଟୀରେ ହକି ସେଲିବେଶନ

ଭୁବନେଶ୍ୱର, ୨୮ । ୧୧ (କ୍ରୀଡ଼ା ପ୍ରତିନିଧ୍)

ଓଡ଼ିଶାରେ ପ୍ରଥମଥର ପାଇଁ ଆରୟ ହୋଇଛି ହକି ମହାକୃୟ, ବିଶ୍ୱକପ୍ ୨୦୧୮। ୨୭ତାରିଖର ଉଦ୍ଘାଟନୀ ସମାରୋହ ପରେ ୨୮ରୁ ଆରୟ ହୋଇଛି ପକୃତ ସମର । ପଥମ ମ୍ୟାଚରେ ବେଲଜିୟମ ୨-୧ ଗୋଲରେ କାନାଡ଼ାକୁ ହରାଇଥିବାବେଳେ ଦ୍ୱିତୀୟ ମ୍ୟାଚରେ ଏହାର ଅଗଣିତ କ୍ରୀଡ଼ାପ୍ରେମୀଙ୍କୁ ବିଜୟ ଭେଟି ଦେଇଛି ଘରୋଇ ଭାରତ । ଘରୋଇ ପରିବେଶ, ଷ୍ଟାଡିୟମଭରା ଦର୍ଶକଙ୍କ ଭରପୂର ସମର୍ଥନରୁ ଫାଇଦା ଉଠାଇଥିଲା ମନପ୍ରୀତ ବାହିନୀ। କୋଳାହଳମୟ ଏବଂ ଉତ୍ସବ ମୁଖରିତ ପରିବେଶରେ ଉତ୍ସାହୀ ପ୍ରଦର୍ଶନ କରି ଗୋଲ ବର୍ଷା କରିବା ସହ ଭାରତ ୫–୦ ଗୋଲରେ ଦକ୍ଷିଣ ଆଫ୍ରିକାକୁ ପରାସ୍ତ କରିଛି। ହକି ଇଣିଆ ସଭାପତି ମହନ୍ନଦ ମୁସ୍ତାକ ଅହମ୍ମଦ ଖେଳାଳିଙ୍କ ସହ ପରିଚିତ ହେବାପରେ ମ୍ୟାଚ ଆରୟ ହୋଇଥିଲା । ସିମରନଜିତ ସିଂ ପ୍ଲେୟର ଅଫ ଦି ମ୍ୟାଚ ବିବେଚିତ ହୋଇଥିଲେ । ୧୯୭୫ ବିଶ୍ୱକପ ବିଜୟୀ ଭାରତୀୟ ଦଳର ଅଧିନାୟକ ଅଜିତ ପାଲ୍ ସିଂ ୫୦ ହଜାର ଟଙ୍କାର ଚେକ୍ ସିମରନଜିତଙ୍କୁ ପ୍ରଦାନ କରିଥିଲେ ।

ଦକ୍ଷିଣ ଆଫ୍ରିକାଠାରୁ ଉଚ୍ଚ ର୍ୟାଙ୍କିଙ୍ଗପ୍ରାପ୍ତ ଭାରତ ଦକ୍ଷତାର ଭରପୂର ଉପଯୋଗ କରି ଆରୟରୁ ହିଁ ସ୍ୱିଡ୍ ହକିର ନମୁନା ପ୍ରଦର୍ଶନ କରିଥିଲା । ଆକ୍ରମଣାତ୍ପକ ଆଭିମୁଖ୍ୟ ପୋଷଣ କରିଥିବା ଭାରତ ଦକ୍ଷିଣ ଆଫ୍ରିକା ହାଫ୍ରେ

ବଲ୍ ରଖି ସୁଯୋଗ ସୃଷ୍ଟି ଉଦ୍ୟମ କରିଥିଲା । ପରିଣାମ ସ୍ୱରୂପ ଦଳକୁ ସଫଳତା

ଗୋଲ ସ୍କୋର ପରେ ଉତ୍ସାହିତ ଭାରତୀୟ ଖେଳାଳି।

୧୦ମ ମିନିଟରେ ଦଳକୁ ଏକ ପେନାଲ୍ଲି କର୍ନର ମିଳିଥିଲା । ହରମନପ୍ରୀତ ସିଂଙ୍କ ଫ୍ଲିକ୍କୁ ଦକ୍ଷିଣ ଆଫିକା ଗୋଲକିପର ପିଟର୍ସି ରସି ସେଭ୍ କରିଦେଇଥିବାବେଳେ ମନଦୀପ ସିଂଙ୍କୁ ଡିଫ୍ଲେକ୍ସନରୁ ଗୋଲ ମିଳିଥିଲା। ୧୨ତମ ମିନିଟରେ ଆକାଶଦୀପ ସିଂ ଫିଲ୍ଲ ଗୋଲ

ଦେଇ ପ୍ରଥମ କ୍ୱାର୍ଟର ଶେଷସୁଦ୍ଧା ଭାରତର ଅଗ୍ରଣୀ ବ୍ୟବଧାନକୁ ୨-୦ରେ ପହଞ୍ଚାଇ ଦେଇଥିଲେ । ଦ୍ୱିତୀୟ କ୍ୱାଟରରେ ଉଭୟ ଦଳ ପାଇଁ ଅନେକ ସୁଯୋଗ ସୃଷ୍ଟି ହୋଇଥିଲେ ମଧ୍ୟ କେହି ଗୋଲ କରିପାରି ନ ଥିଲେ। ୧୮ତମ ମିନିଟରେ ଭାରତକୁ ପେନାଲ୍ଲି କର୍ନର

(ଫଟୋ-ବିକାଶ ନାୟକ)

ମିଳିଥିଲେ ହଁ ତାହା ବେକାର ଯାଇଥିଲା । ତୃତୀୟ କ୍ୱାର୍ଟରରେ ମଧ୍ୟ ଭାରତର ପ୍ରଭାବ ବଳବତ୍ତର ରହିଥିଲା। ୪୩ତମ ମିନିଟରେ ମନଦୀପ ସିଂଙ୍କ ପାସ୍କୁ ଗୋଲରେ ପରିଶତ କରିଥିଲେ ସିମରନକିତ ସିଂ। ଏହାର ୨ ମିନିଟ ପରେ ଆକାଶଦୀପ ସିଂ 🧽 ପୃଷ୍ଠା 🕳 ଧୃଷ୍ଠା 🕳 ୪