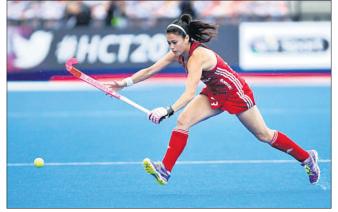

ବାରବାଟୀରେ ହକି ସେଲିବେଶନ

ଭୁବନେଶ୍ୱର, ୨୮ । ୧୧ (କ୍ରୀଡ଼ା ପ୍ରତିନିଧ୍)

ଓଡ଼ିଶାରେ ପ୍ରଥମଥର ପାଇଁ ଆରୟ ହୋଇଛି ହକି ମହାକୃୟ, ବିଶ୍ୱକପ୍ ୨୦୧୮। ୨୭ତାରିଖର ଉଦ୍ଘାଟନୀ ସମାରୋହ ପରେ ୨୮ରୁ ଆରୟ ହୋଇଛି ପକୃତ ସମର । ପଥମ ମ୍ୟାଚରେ ବେଲଜିୟମ ୨-୧ ଗୋଲରେ କାନାଡ଼ାକୁ ହରାଇଥିବାବେଳେ ଦ୍ୱିତୀୟ ମ୍ୟାଚରେ ଏହାର ଅଗଣିତ କ୍ରୀଡ଼ାପ୍ରେମୀଙ୍କୁ ବିଜୟ ଭେଟି ଦେଇଛି ଘରୋଇ ଭାରତ । ଘରୋଇ ପରିବେଶ, ଷ୍ଟାଡିୟମଭରା ଦର୍ଶକଙ୍କ ଭରପୂର ସମର୍ଥନରୁ ଫାଇଦା ଉଠାଇଥିଲା ମନପ୍ରୀତ ବାହିନୀ। କୋଳାହଳମୟ ଏବଂ ଉତ୍ସବ ମୁଖରିତ ପରିବେଶରେ ଉତ୍ସାହୀ ପ୍ରଦର୍ଶନ କରି ଗୋଲ ବର୍ଷା କରିବା ସହ ଭାରତ ୫–୦ ଗୋଲରେ ଦକ୍ଷିଣ ଆଫ୍ରିକାକୁ ପରାସ୍ତ କରିଛି। ହକି ଇଣିଆ ସଭାପତି ମହନ୍ନଦ ମୁସ୍ତାକ ଅହମ୍ମଦ ଖେଳାଳିଙ୍କ ସହ ପରିଚିତ ହେବାପରେ ମ୍ୟାଚ ଆରୟ ହୋଇଥିଲା । ସିମରନଜିତ ସିଂ ପ୍ଲେୟର ଅଫ ଦି ମ୍ୟାଚ ବିବେଚିତ ହୋଇଥିଲେ । ୧୯୭୫ ବିଶ୍ୱକପ ବିଜୟୀ ଭାରତୀୟ ଦଳର ଅଧିନାୟକ ଅଜିତ ପାଲ୍ ସିଂ ୫୦ ହଜାର ଟଙ୍କାର ଚେକ୍ ସିମରନଜିତଙ୍କୁ ପ୍ରଦାନ କରିଥିଲେ ।

ଦକ୍ଷିଣ ଆଫ୍ରିକାଠାରୁ ଉଚ୍ଚ ର୍ୟାଙ୍କିଙ୍ଗପ୍ରାପ୍ତ ଭାରତ ଦକ୍ଷତାର ଭରପୂର ଉପଯୋଗ କରି ଆରୟରୁ ହିଁ ସ୍ୱିଡ୍ ହକିର ନମୁନା ପ୍ରଦର୍ଶନ କରିଥିଲା । ଆକ୍ରମଣାତ୍ପକ ଆଭିମୁଖ୍ୟ ପୋଷଣ କରିଥିବା ଭାରତ ଦକ୍ଷିଣ ଆଫ୍ରିକା ହାଫ୍ରେ

ବଲ୍ ରଖି ସୁଯୋଗ ସୃଷ୍ଟି ଉଦ୍ୟମ କରିଥିଲା । ପରିଣାମ ସ୍ୱରୂପ ଦଳକୁ ସଫଳତା

ଗୋଲ ସ୍କୋର ପରେ ଉତ୍ସାହିତ ଭାରତୀୟ ଖେଳାଳି।

୧୦ମ ମିନିଟରେ ଦଳକୁ ଏକ ପେନାଲ୍ଲି କର୍ନର ମିଳିଥିଲା । ହରମନପ୍ରୀତ ସିଂଙ୍କ ଫ୍ଲିକ୍କୁ ଦକ୍ଷିଣ ଆଫିକା ଗୋଲକିପର ପିଟର୍ସି ରସି ସେଭ୍ କରିଦେଇଥିବାବେଳେ ମନଦୀପ ସିଂଙ୍କୁ ଡିଫ୍ଲେକ୍ସନରୁ ଗୋଲ ମିଳିଥିଲା। ୧୨ତମ ମିନିଟରେ ଆକାଶଦୀପ ସିଂ ଫିଲ୍ଲ ଗୋଲ

ଦେଇ ପ୍ରଥମ କ୍ୱାର୍ଟର ଶେଷସୁଦ୍ଧା ଭାରତର ଅଗ୍ରଣୀ ବ୍ୟବଧାନକୁ ୨-୦ରେ ପହଞ୍ଚାଇ ଦେଇଥିଲେ । ଦ୍ୱିତୀୟ କ୍ୱାଟରରେ ଉଭୟ ଦଳ ପାଇଁ ଅନେକ ସୁଯୋଗ ସୃଷ୍ଟି ହୋଇଥିଲେ ମଧ୍ୟ କେହି ଗୋଲ କରିପାରି ନ ଥିଲେ। ୧୮ତମ ମିନିଟରେ ଭାରତକୁ ପେନାଲ୍ଲି କର୍ନର

(ଫଟୋ-ବିକାଶ ନାୟକ)

ମିଳିଥିଲେ ହଁ ତାହା ବେକାର ଯାଇଥିଲା । ତୃତୀୟ କ୍ୱାର୍ଟରରେ ମଧ୍ୟ ଭାରତର ପ୍ରଭାବ ବଳବତ୍ତର ରହିଥିଲା। ୪୩ତମ ମିନିଟରେ ମନଦୀପ ସିଂଙ୍କ ପାସ୍କୁ ଗୋଲରେ ପରିଶତ କରିଥିଲେ ସିମରନକିତ ସିଂ। ଏହାର ୨ ମିନିଟ ପରେ ଆକାଶଦୀପ ସିଂ 🧽 ପୃଷ୍ଠା 🕳 ଧୃଷ୍ଠା 🕳 ୪