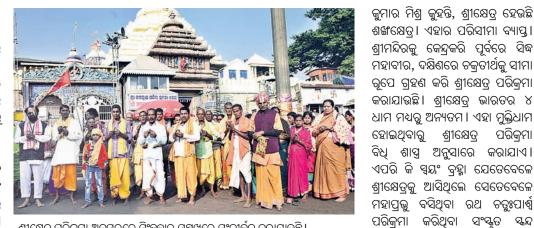

### ପାକିସ୍ତାନ ପଟେ କର୍ତାରପୁର କରିଡର ଶିଳାନ୍ୟାସ

## କମଲା त्रे,८०१८

କର୍ତାରପୁର,୨୮।୧୧(ପି.ଟି.)

ଭାରତ ପଟୁ ବନ୍ଧୁତାର ହାତ ବଢ଼ାଯିବା ପରେ ପାକିସ୍ତାନ ମଧ୍ୟ ଅନୁରୂପ ପଦକ୍ଷେପ ନେଇଛି। ପାକିସ୍ତାନ ପ୍ରଧାନମନ୍ତ୍ରୀ ଇମ୍ରାନ୍ ଖାନ୍ ବୁଧବାର ବହୁ ପ୍ରତୀକ୍ଷିତ କର୍ତାରପୁର କରିଡରର ଶିଳାନ୍ୟାସ କରିଛନ୍ତି। ପାକିସ୍ତାନର କର୍ତାରପୁରସ୍ଥିତ ଗୁରୁଦ୍ୱାରା ଦରବାର ସାହିବ (ଶିଖି ଧର୍ମ ପ୍ରତିଷ୍ଠାତା ଗୁରୁ ନାନକ ଦେବଙ୍କ ସମାଧି ପୀଠ)ରୁ ଭାରତର ପଞ୍ଜାବସ୍ଥିତ ଗୁର୍ଦାସପୁର ଜିଲା ଡେରା ବାବା ନାନକଙ୍କ ପୀଠ ଯାଏ ସଂଯୋଗ କରୁଥିବା ଏହି ୪ କି.ମି. ଦୀର୍ଘ କରିଡର ଭାରତୀୟ ଶିଖ୍ ଶ୍ରଦ୍ଧାନୁଙ୍କ ପାଇଁ ଭିଜା ମୁକ୍ତ ଦର୍ଶନର ବାଟ ଖୋଲିଛି। ଏଥିସହ ଭାରତ ଓ ପାକିସ୍ତାନ ମଧ୍ୟରେ ଏହା ସମ୍ପର୍କର ନୂଆ ସେତୁବନ୍ଧ ହେବାକୁ ଯାଉଛି। ପଡ଼ୋଶୀଙ୍କ ମଧ୍ୟରେ ତିକ୍ତତା ବଢ଼ୁଥିବାବେଳେ ପ୍ରସ୍ତାବିତ କରିଡର ସମ୍ପର୍କର ଦୂରତାକୁ ହ୍ରାସ କରିବାରେ ସହାୟକ ହୋଇଥିବା କୁହାଯାଉଛି। ପାକିସ୍ତାନ ପ୍ରଧାନମନ୍ତ୍ରୀ ଇମ୍ରାନ୍

କର୍ତାରପୁର ଗୁରୁଦ୍ୱାରା ଦରବାର ସାହିବ

ନୂଆଦିଲୀ,୨୮।୧୧(ପି.ଟି.)

ଗୁଜରାଟ ସରକାର ଦେଇଥିବା ପ୍ରତିଶ୍ରୁତି

ନ ରଖିବାରୁ ଏକ ଦଳିତ ପୀଡିତ ପରିବାର

ଇଚ୍ଛାମୃତ୍ୟୁ ଲାଗି ରାଷ୍ଟ୍ରପତି ରାମନାଥ

କୋବିନ୍ଦଙ୍କୁ ଆବେଦନ କରିଛନ୍ତି। ୨୦୧୬

ଜୁଲାଇ ୧୧ରେ ଉକ୍ତ ପରିବାର ଓ ତାଙ୍କ

ରମେଶ, ବାପା ବାଲୁ ଏବଂ ମା' କୁନ୍ୱାରଙ୍କ

ସମେତ ୮ ଜଣ ଦଳିତ ଗୁରୁତର ଆହତ

ହୋଇଥିଲେ । ଏହି ଘଟଣା ସେତେବେଳେ

ପାଣିପାଗ ଚିତ୍ର ।

📕 ଉନା ଦଳିତ ଆକ୍ରମଣ ଘଟଣା

ଶିଳାନ୍ୟାସ ଉସ୍ବରେ ପାକିସ୍ତାନ ପ୍ରଧାନମନ୍ତ୍ରୀ ଇମ୍ରାନ୍ ଖାନ୍ଙ୍କ ସହ ଅନ୍ୟମାନେ ।

ଖାନ୍ ଭାରତର ଅନୁରୋଧ ରକ୍ଷାକରି କର୍ତାରପୁର କରିଡରର ଶିଳାନ୍ୟାସ କରିଛନ୍ତି। ଏହି କାର୍ଯ୍ୟକ୍ରମରେ କେନ୍ଦ୍ରମନ୍ତ୍ରୀ ହରସିମ୍ରତ୍ କୌର ବାଦଲ ଓ ହରଦୀପ ପୁରୀଙ୍କ ସମେତ ପଞ୍ଜାବର କ୍ୟାବିନେଟ ମନ୍ତ୍ରୀ ନବଜୋତ୍ ସିଂ ସିଦ୍ଧୁ ଯୋଗଦେଇଛନ୍ତି । ଏହିଅବସରରେ ଇମ୍ରାନ୍ କହିଛନ୍ତି, ପାକିସ୍ତାନ ଭାରତ ସହିତ 'ଦୃଢ଼' ଓ 'ଶିଷ୍ଟ' ସମ୍ପର୍କ ଚାହେଁ । ଦୁଇ ଦେଶ କଶ୍ମୀର ସମେତ ଅନ୍ୟ ପ୍ରସଙ୍ଗଗୁଡ଼ିକୁ ନେଇ ରହିଥିବା ମତଭେଦ ଦୃଢ଼ତାର ସହ ଦୂର କରିବା ଉଚିତ। ପରୟର ସହିତ ଅନେକ ଯୁଦ୍ଧରେ ବ୍ୟସ୍ତ ଥିବା ଫ୍ରାନ୍ସ ଓ କ୍ରମାନୀ ଶାନ୍ତିରେ ରହିପାରିଲେ ଭାରତ ଓ ପାକିସ୍ତାନ କାହିଁକି ରହିପାରିବେ ନାହିଁ। କର୍ତାରପୁର ସାହିବ ହେଉଛି ପଞ୍ଜାବ ପ୍ରଦେଶର ନରୋଥ୍ୱାଲ ଜିଲାର ରାବିନଦୀ କୂଳରେ ଅବସ୍ଥିତ ଗୁରୁ ନାନକ ଦେବଙ୍କ ସମାଧୂସ୍ଥଳ ଏବଂ ଶିଖିମାନଙ୍କ ପାଇଁ ଅନ୍ୟତମ ପବିତ୍ର ସ୍ଥାନ। ଏହି