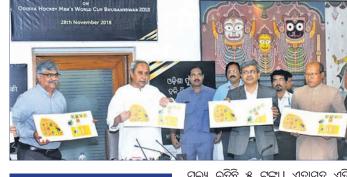

ବାରବାଟୀରେ ହକି ସେଲିବେଶନ

ଭୁବନେଶ୍ୱର, ୨୮ । ୧୧ (କ୍ରୀଡ଼ା ପ୍ରତିନିଧ୍)

ଓଡ଼ିଶାରେ ପ୍ରଥମଥର ପାଇଁ ଆରୟ ହୋଇଛି ହକି ମହାକୃୟ, ବିଶ୍ୱକପ୍ ୨୦୧୮। ୨୭ତାରିଖର ଉଦ୍ଘାଟନୀ ସମାରୋହ ପରେ ୨୮ରୁ ଆରୟ ହୋଇଛି ପକୃତ ସମର । ପଥମ ମ୍ୟାଚରେ ବେଲଜିୟମ ୨-୧ ଗୋଲରେ କାନାଡ଼ାକୁ ହରାଇଥିବାବେଳେ ଦ୍ୱିତୀୟ ମ୍ୟାଚରେ ଏହାର ଅଗଣିତ କ୍ରୀଡ଼ାପ୍ରେମୀଙ୍କୁ ବିଜୟ ଭେଟି ଦେଇଛି ଘରୋଇ ଭାରତ । ଘରୋଇ ପରିବେଶ, ଷ୍ଟାଡିୟମଭରା ଦର୍ଶକଙ୍କ ଭରପୂର ସମର୍ଥନରୁ ଫାଇଦା ଉଠାଇଥିଲା ମନପ୍ରୀତ ବାହିନୀ। କୋଳାହଳମୟ ଏବଂ ଉତ୍ସବ ମୁଖରିତ ପରିବେଶରେ ଉତ୍ସାହୀ ପ୍ରଦର୍ଶନ କରି ଗୋଲ ବର୍ଷା କରିବା ସହ ଭାରତ ୫–୦ ଗୋଲରେ ଦକ୍ଷିଣ ଆଫ୍ରିକାକୁ ପରାସ୍ତ କରିଛି। ହକି ଇଣିଆ ସଭାପତି ମହନ୍ନଦ ମୁସ୍ତାକ ଅହମ୍ମଦ ଖେଳାଳିଙ୍କ ସହ ପରିଚିତ ହେବାପରେ ମ୍ୟାଚ ଆରୟ ହୋଇଥିଲା । ସିମରନଜିତ ସିଂ ପ୍ଲେୟର ଅଫ ଦି ମ୍ୟାଚ ବିବେଚିତ ହୋଇଥିଲେ । ୧୯୭୫ ବିଶ୍ୱକପ ବିଜୟୀ ଭାରତୀୟ ଦଳର ଅଧିନାୟକ ଅଜିତ ପାଲ୍ ସିଂ ୫୦ ହଜାର ଟଙ୍କାର ଚେକ୍ ସିମରନଜିତଙ୍କୁ ପ୍ରଦାନ କରିଥିଲେ ।

ସାଂସ୍କୃତିକ କାର୍ଯ୍ୟକ୍ରମ ମଝିରେ ମୁଖ୍ୟମନ୍ତ୍ରୀ ନବୀନ ପଟ୍ଟନାୟକ ୧୯୭୫ ମସିହା ହକି ବିଶ୍ୱକପ୍ ଜିତିଥିବା ଭାରତୀୟ ଖେଳାଳିଙ୍କୁ ସୟର୍ଦ୍ଧିତ କରିଥିଲେ। ଏହାସହ ଓଡ଼ିଆ ଭାଷଣ ଦେଇ ଭାରତୀୟ ଦଳକୁ ଶୂଭେଚ୍ଛା ଜଣାଇଥିଲେ। କାର୍ଯ୍ୟକ୍ରମ ଶେଷରେ ସଲ୍ମାନ ଓ ରହମନଙ୍କୁ ମୁଖ୍ୟମନ୍ତ୍ରୀ ସୟର୍ଦ୍ଧିତ କରିଥିଲେ ।

ଉସବର ମୁଖ୍ୟ ଆକର୍ଷଣ ଭାବେ ସଲମାନ ଓ ରହମନଙ୍କୁ ଦର୍ଶକ ଅପେକ୍ଷା କରିଥିଲେ ମଧ୍ୟ ଓଡ଼ିଆ କଳାକାରମାନେ ଦର୍ଶକଙ୍କୁ ବେଶ୍ ଝୁମାଇଥିଲେ । କ୍ୟଶିଳ୍ପୀ ଦୀପ୍ତି ଓ ଆଶ୍ରତୋଷ ହାଏତୋ ପ୍ରେମର ରଙ୍ଗୋଲି ଗୀତ ଗାଇ ସାଂସ୍କୃତିକ କାର୍ଯ୍ୟକ୍ରମର ଶୁଭାରୟ କରିଥିଲେ । ପରେ ସ୍ୱରାଜ, ଏଲିନା, ଭୂମିକାଙ୍କ ନୃତ୍ୟ ଅନ୍ୟତମ ଆକର୍ଷଣ ପାଲଟିଥିଲା । ଏମ୍ପି ତଥା ଅଭିନେତା ଅନୁଭବ ମହାନ୍ତି, ଅରିନ୍ଦମ ରାୟ ମଧ୍ୟ ମଞ୍ଚକୁ ଆସି ହକି ବିଶ୍ୱକପ୍ ନିମନ୍ତେ ଭାରତୀୟ ଦଳକୁ ଶୁଭେଚ୍ଛା ଜଣାଇଥିଲେ । (ଅଧ୍କ ରିପୋର୍ଟ ଓ ଫଟୋ: ପୃଷ୍ଠା-୧୦/୧୧)