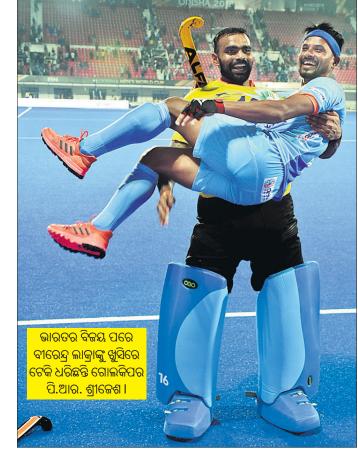

ବାରବାଟୀରେ ହକି ସେଲିବେଶନ

ଭୁବନେଶ୍ୱର, ୨୮ । ୧୧ (କ୍ରୀଡ଼ା ପ୍ରତିନିଧ୍)

ଓଡ଼ିଶାରେ ପ୍ରଥମଥର ପାଇଁ ଆରୟ ହୋଇଛି ହକି ମହାକୃୟ, ବିଶ୍ୱକପ୍ ୨୦୧୮। ୨୭ତାରିଖର ଉଦ୍ଘାଟନୀ ସମାରୋହ ପରେ ୨୮ରୁ ଆରୟ ହୋଇଛି ପକୃତ ସମର । ପଥମ ମ୍ୟାଚରେ ବେଲଜିୟମ ୨-୧ ଗୋଲରେ କାନାଡ଼ାକୁ ହରାଇଥିବାବେଳେ ଦ୍ୱିତୀୟ ମ୍ୟାଚରେ ଏହାର ଅଗଣିତ କ୍ରୀଡ଼ାପ୍ରେମୀଙ୍କୁ ବିଜୟ ଭେଟି ଦେଇଛି ଘରୋଇ ଭାରତ । ଘରୋଇ ପରିବେଶ, ଷ୍ଟାଡିୟମଭରା ଦର୍ଶକଙ୍କ ଭରପୂର ସମର୍ଥନରୁ ଫାଇଦା ଉଠାଇଥିଲା ମନପ୍ରୀତ ବାହିନୀ। କୋଳାହଳମୟ ଏବଂ ଉତ୍ସବ ମୁଖରିତ ପରିବେଶରେ ଉତ୍ସାହୀ ପ୍ରଦର୍ଶନ କରି ଗୋଲ ବର୍ଷା କରିବା ସହ ଭାରତ ୫–୦ ଗୋଲରେ ଦକ୍ଷିଣ ଆଫ୍ରିକାକୁ ପରାସ୍ତ କରିଛି। ହକି ଇଣିଆ ସଭାପତି ମହନ୍ନଦ ମୁସ୍ତାକ ଅହମ୍ମଦ ଖେଳାଳିଙ୍କ ସହ ପରିଚିତ ହେବାପରେ ମ୍ୟାଚ ଆରୟ ହୋଇଥିଲା । ସିମରନଜିତ ସିଂ ପ୍ଲେୟର ଅଫ ଦି ମ୍ୟାଚ ବିବେଚିତ ହୋଇଥିଲେ । ୧୯୭୫ ବିଶ୍ୱକପ ବିଜୟୀ ଭାରତୀୟ ଦଳର ଅଧିନାୟକ ଅଜିତ ପାଲ୍ ସିଂ ୫୦ ହଜାର ଟଙ୍କାର ଚେକ୍ ସିମରନଜିତଙ୍କୁ ପ୍ରଦାନ କରିଥିଲେ ।

ଗୋଲ ସ୍କୋର ପରେ ଉତ୍ସାହିତ ଭାରତୀୟ ଖେଳାଳି।

୧୦ମ ମିନିଟରେ ଦଳକୁ ଏକ ପେନାଲ୍ଲି କର୍ନର ମିଳିଥିଲା । ହରମନପ୍ରୀତ ସିଂଙ୍କ ଫ୍ଲିକ୍କୁ ଦକ୍ଷିଣ ଆଫିକା ଗୋଲକିପର ପିଟର୍ସି ରସି ସେଭ୍ କରିଦେଇଥିବାବେଳେ ମନଦୀପ ସିଂଙ୍କୁ ଡିଫ୍ଲେକ୍ସନରୁ ଗୋଲ ମିଳିଥିଲା। ୧୨ତମ ମିନିଟରେ ଆକାଶଦୀପ ସିଂ ଫିଲ୍ଲ ଗୋଲ

ଦେଇ ପ୍ରଥମ କ୍ୱାର୍ଟର ଶେଷସୁଦ୍ଧା ଭାରତର ଅଗ୍ରଣୀ ବ୍ୟବଧାନକୁ ୨-୦ରେ ପହଞ୍ଚାଇ ଦେଇଥିଲେ । ଦ୍ୱିତୀୟ କ୍ୱାଟରରେ ଉଭୟ ଦଳ ପାଇଁ ଅନେକ ସୁଯୋଗ ସୃଷ୍ଟି ହୋଇଥିଲେ ମଧ୍ୟ କେହି ଗୋଲ କରିପାରି ନ ଥିଲେ। ୧୮ତମ ମିନିଟରେ ଭାରତକୁ ପେନାଲ୍ଲି କର୍ନର

(ଫଟୋ-ବିକାଶ ନାୟକ)