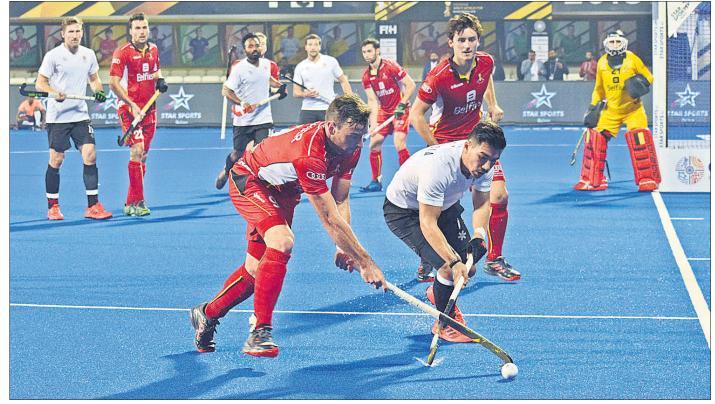

# ■ହକି ବିଶ୍ୱକପ୍: ଦ୍ୱିତୀୟ ମ୍ୟାଚରେ ଗୋଲ ବର୍ଷା ଭାରତର ବିଜୟ ଅଭିଯାନ

କାକଟପୁର,(ଡି.ଏନ.ଏ.)/ପୁରୀ ଅଫିସ,୨୮।୧୧

ମୃତ୍ୟୁ ଅଭିଯୋଗ

ଅସ୍ତରଙ୍ଗ ଥାନା ହାଜତରେ ପୋଲିସର ମାଡ଼ ଯୋଗୁ ଆହତ ହୋଇପଡ଼ିଥିବା ଜଣେ ଯୁବକଙ୍କ ବୁଧବାର ମୃତ୍ୟୁ ଘଟିଥିବା ଅଭିଯୋଗ ହୋଇଛି। ମାଡ଼ ଖାଇ ଆହତ ହେବା ପରେ ତୁରନ୍ତ ଚିକିହା ପାଇଁ ନ ନେବାରୁ ତାଙ୍କର ମୃତ୍ୟୁ ଘଟିଥିବା କୁହାଯାଉଛି। ମୃତକ ହେଲେ ମାଳଦା ଗ୍ରାମର ଯୋଗେନ୍ଦ୍ର ଦାସ (୪୦)। ଏହାକୁ ନେଇ ମାଳଦାରେ ଉତ୍ତେଜନା

ବାରବାଟୀରେ ହକି ସେଲିବେଶନ

ଭୁବନେଶ୍ୱର, ୨୮ । ୧୧ (କ୍ରୀଡ଼ା ପ୍ରତିନିଧ୍)

ଓଡ଼ିଶାରେ ପ୍ରଥମଥର ପାଇଁ ଆରୟ ହୋଇଛି ହକି ମହାକୃୟ, ବିଶ୍ୱକପ୍ ୨୦୧୮। ୨୭ତାରିଖର ଉଦ୍ଘାଟନୀ ସମାରୋହ ପରେ ୨୮ରୁ ଆରୟ ହୋଇଛି ପକୃତ ସମର । ପଥମ ମ୍ୟାଚରେ ବେଲଜିୟମ ୨-୧ ଗୋଲରେ କାନାଡ଼ାକୁ ହରାଇଥିବାବେଳେ ଦ୍ୱିତୀୟ ମ୍ୟାଚରେ ଏହାର ଅଗଣିତ କ୍ରୀଡ଼ାପ୍ରେମୀଙ୍କୁ ବିଜୟ ଭେଟି ଦେଇଛି ଘରୋଇ ଭାରତ । ଘରୋଇ ପରିବେଶ, ଷ୍ଟାଡିୟମଭରା ଦର୍ଶକଙ୍କ ଭରପୂର ସମର୍ଥନରୁ ଫାଇଦା ଉଠାଇଥିଲା ମନପ୍ରୀତ ବାହିନୀ। କୋଳାହଳମୟ ଏବଂ ଉତ୍ସବ ମୁଖରିତ ପରିବେଶରେ ଉତ୍ସାହୀ ପ୍ରଦର୍ଶନ କରି ଗୋଲ ବର୍ଷା କରିବା ସହ ଭାରତ ୫–୦ ଗୋଲରେ ଦକ୍ଷିଣ ଆଫ୍ରିକାକୁ ପରାସ୍ତ କରିଛି। ହକି ଇଣିଆ ସଭାପତି ମହନ୍ନଦ ମୁସ୍ତାକ ଅହମ୍ମଦ ଖେଳାଳିଙ୍କ ସହ ପରିଚିତ ହେବାପରେ ମ୍ୟାଚ ଆରୟ ହୋଇଥିଲା । ସିମରନଜିତ ସିଂ ପ୍ଲେୟର ଅଫ ଦି ମ୍ୟାଚ ବିବେଚିତ ହୋଇଥିଲେ । ୧୯୭୫ ବିଶ୍ୱକପ ବିଜୟୀ ଭାରତୀୟ ଦଳର ଅଧିନାୟକ ଅଜିତ ପାଲ୍ ସିଂ ୫୦ ହଜାର ଟଙ୍କାର ଚେକ୍ ସିମରନଜିତଙ୍କୁ ପ୍ରଦାନ କରିଥିଲେ ।

ଦକ୍ଷିଣ ଆଫ୍ରିକାଠାରୁ ଉଚ୍ଚ ର୍ୟାଙ୍କିଙ୍ଗପ୍ରାପ୍ତ ଭାରତ ଦକ୍ଷତାର ଭରପୂର ଉପଯୋଗ କରି ଆରୟରୁ ହିଁ ସ୍ୱିଡ୍ ହକିର ନମୁନା ପ୍ରଦର୍ଶନ କରିଥିଲା । ଆକ୍ରମଣାତ୍ପକ ଆଭିମୁଖ୍ୟ ପୋଷଣ କରିଥିବା ଭାରତ ଦକ୍ଷିଣ ଆଫ୍ରିକା ହାଫ୍ରେ

ବଲ୍ ରଖି ସୁଯୋଗ ସୃଷ୍ଟି ଉଦ୍ୟମ କରିଥିଲା । ପରିଣାମ ସ୍ୱରୂପ ଦଳକୁ ସଫଳତା

ଗୋଲ ସ୍କୋର ପରେ ଉତ୍ସାହିତ ଭାରତୀୟ ଖେଳାଳି।

୧୦ମ ମିନିଟରେ ଦଳକୁ ଏକ ପେନାଲ୍ଲି କର୍ନର ମିଳିଥିଲା । ହରମନପ୍ରୀତ ସିଂଙ୍କ ଫ୍ଲିକ୍କୁ ଦକ୍ଷିଣ ଆଫିକା ଗୋଲକିପର ପିଟର୍ସି ରସି ସେଭ୍ କରିଦେଇଥିବାବେଳେ ମନଦୀପ ସିଂଙ୍କୁ ଡିଫ୍ଲେକ୍ସନରୁ ଗୋଲ ମିଳିଥିଲା। ୧୨ତମ ମିନିଟରେ ଆକାଶଦୀପ ସିଂ ଫିଲ୍ଲ ଗୋଲ

ଦେଇ ପ୍ରଥମ କ୍ୱାର୍ଟର ଶେଷସୁଦ୍ଧା ଭାରତର ଅଗ୍ରଣୀ ବ୍ୟବଧାନକୁ ୨-୦ରେ ପହଞ୍ଚାଇ ଦେଇଥିଲେ । ଦ୍ୱିତୀୟ କ୍ୱାଟରରେ ଉଭୟ ଦଳ ପାଇଁ ଅନେକ ସୁଯୋଗ ସୃଷ୍ଟି ହୋଇଥିଲେ ମଧ୍ୟ କେହି ଗୋଲ କରିପାରି ନ ଥିଲେ। ୧୮ତମ ମିନିଟରେ ଭାରତକୁ ପେନାଲ୍ଲି କର୍ନର

(ଫଟୋ-ବିକାଶ ନାୟକ)

ମିଳିଥିଲେ ହଁ ତାହା ବେକାର ଯାଇଥିଲା । ତୃତୀୟ କ୍ୱାର୍ଟରରେ ମଧ୍ୟ ଭାରତର ପ୍ରଭାବ ବଳବତ୍ତର ରହିଥିଲା। ୪୩ତମ ମିନିଟରେ ମନଦୀପ ସିଂଙ୍କ ପାସ୍କୁ ଗୋଲରେ ପରିଶତ କରିଥିଲେ ସିମରନକିତ ସିଂ। ଏହାର ୨ ମିନିଟ ପରେ ଆକାଶଦୀପ ସିଂ 🧽 ପୃଷ୍ଠା 🕳 ଧୃଷ୍ଠା 🕳 ୪