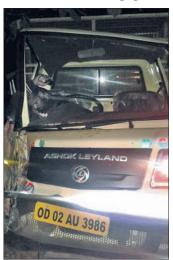

### ବାୟୁସେନା ବିମାନ ଦୁର୍ଘଟଣାଗ୍ରସ୍ତ

**ହାଇଦ୍ୱାବାଦ,୨୮।୧୧(ପି.ଟି.):** ଭାରତୀୟ ବାୟୁସେନାର ତାଲିମ ପାଇଁ ରହିଥିବା ଏକ ବିମାନ ବୁଧବାର ତେଲେଙ୍ଗାନାର ୟାଦାଦ୍ରି-ଭୁବନଗିରି ଜିଲାରେ ଦୁର୍ଘଟଣାଗ୍ରସ୍ତ ହୋଇଛିI ହାକିମପେଟ ବାୟୁସେନା ଷ୍ଟେଶନରୁ ଉଡାଣ ବେଳେ ଏକ ଖୋଲାସ୍ଥାନରେ ଏହା ଖସିପଡ଼ିଥିଲା। ତାଲିମ ନେଉଥିବା ପାଇଲଟ ଜଣକ ଅଳ୍ପକେ ବର୍ତିଯାଇଛନ୍ତି।