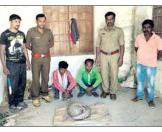

# ପୋଲିସ-ଅପରାଧୀ ଗୁଳି ବିନିମୟ ପୁଂଟଲା ୫ ରାଉତ୍ତ ଗୁଳ

#### କୟପୁର,୪।୧୨(ନି.ପ୍ର./ଡି.ଏନ୍.ଏ.)

କୟପୁର ପୋଲିସ ପାଟ୍ରୋଲିଂ କରୁଥିବା ବେଳେ ମଙ୍ଗଳବାର ସ୍ଥାନୀୟ ଗ୍ଲୋକାଲ ମେଡିକାଲ ଅଞ୍ଚଳରେ କେତେକ ଦୁର୍ବୃତ୍ତ ସେମାନଙ୍କ ଉପରକୁ ଗୁଳିମାଡ଼ କରିଛନ୍ତି। ଏହାର ଜବାବରେ ପୋଲିସ ମଧ୍ୟ ପାଲଟା ଗୁଳି ଚଳାଇଛି। ଉଭୟଙ୍କ ମଧ୍ୟରେ ୫

ରାଉତ୍ତ ଗୁଳି ବିନିମୟ ହୋଇଥିବା ବେଳେ ଦୁର୍ବୃତ୍ତମାନେ ପୋଲିସକୁ ଚକ୍ମା ଦେଇ ଚମ୍ପଟ ମାରିବାରେ ସଫଳ ହୋଇଛନ୍ତି। ଘଟଣାସ୍ଥଳରୁ ପୋଲିସ ୯ ଏମ୍ଏମ୍ର ଏକ ଖୋକା ଜବତ କରିଛି । ପ୍ରକାଶ ଯେ, ଜୟପୁର ଟାଉନ

ପୋଲିସ ମଙ୍ଗଳବାର ଭୋର୍ରୁ ଗ୍ଲୋକାଲ ମେଡିକାଲ ଅଞ୍ଚଳରେ

କରୁଥିଲା। ଏହି ସମୟରେ ସେଠାରେ ବାଇକ୍ ଧରି ଛିଡ଼ା ହୋଇଥିବା ୨ ମୁଖାପିନ୍ଧା ଯୁବକ ପୋଲିସକୁ ଦେଖି ବାଇପାସ୍ ରୋଡ୍ ପଟେ ଚମ୍ପଚ ମାରିଥିଲେ । ପୋଲିସ ମଧ୍ୟ ସେମାନଙ୍କ ିପିଛା କରିଥିଲା। ଦୁର୍ବୃତ୍ତମାନେ ଏହ ଦେଖି ପୋଲିସ ଉପରକୁ ୨ ରାଉଶ୍ଚ ଗୁଳି ଚଳାଇଥିବା ବେଳେ ଆତ୍ମରକ୍ଷା ପାଇଁ ପୋଲିସ ୩ ରାଉଣ୍ଡ ଗୁଳି ଚଳାଇଥିଲା । ଶେଷରେ ଦୁର୍ବୃତ୍ତମାନେ ଜୟନଗର ପଟେ ଫେରାର ହେବାରେ ସକ୍ଷମ ହୋଇଥିଲେ । ଏମାନେ ଗଞ୍ଜେଇ ଚାଲାଣ ଗାଡ଼ିର ଏସ୍କର୍ଟ ବୋଲି ପୋଲିସ ଅନୁମାନ କରୁଛି। ଏନେଇ ଏକ ମାମଲା ରୁଜୁ ହୋଇଥିବା ଥାନାଧିକାରୀ

ପାଟ୍ରୋଲିଂ ବାଲେଶ୍ୱର ଗିଧି ସୂଚନା ଦେଇଛନ୍ତି।

ମାର୍ଚ୍ଚ ସୁଦ୍ଧା ୧୬ ଖଣି ନିଲାମ

🗖 ୩୧ ଖଣି ଉପରେ ରହିଛି ବେକେୟା

ଭୁବନେଶ୍ୱର,୪।୧୨(ବ୍ୟୁରୋ)

ରାଙ୍କ୍ୟ ସରକାର ଖୁବ୍ରଶୀଘ୍ର ୧*୬*ଟି ଖଣି ନିଲାମ କରିବାକୁ ଯାଉଛନ୍ତି । ସେଥିମଧ୍ୟରେ ୧୦ ଲୁହାପଥର ଓ ୬ ଅନ୍ୟାନ୍ୟ ଖଣି ରହିଛି। ଏଗୁଡ଼ିକର ଲିଜ୍ ଅବଧି ଶେଷ ହୋଇଯାଇଛି । କେନ୍ଦ୍ର ସରକାରଙ୍କ