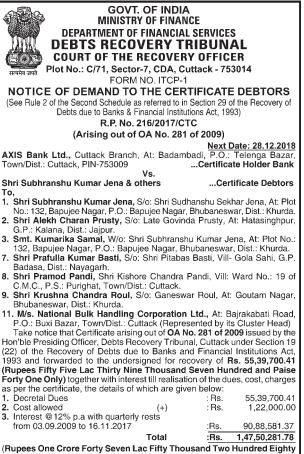

କ ମଧ୍ୟରେ କର୍ମକର୍ଭା ଚୟନ କରାଯାଇଥିଲା । ସଭାପତି ଭାବେ ମିହିରଲାଲ ଲିକ୍ଷା ଓ ଉପସଭାପତି ଭାବେ ପୁଷ୍ପାଞ୍ଜଳି ପଣ୍ଡା ମନୋନୀତ ହୋଇଥିଲେ । ଏହି ବୈଠକରେ ଶିକ୍ଷକ ଲିଙ୍ଗରାକ ପାଢୀ, ରାକ୍ରେନ୍ର ପଢିଆରୀ, କିତ୍ରେନ୍ଦ୍ର ପାଣି, ଅଭିଭାବକ କେଦାରନାଥ କାର୍କୀ, ଏନାଦ ଶବର ପ୍ରମୁଖ ଉପସ୍ଥିତ ଥିଲେ ।

# ପୃଥକ୍ ଦୁର୍ଘଟଶାରେ ୩ ଆହତ

#### ଉମରକୋଟ,୪।୧୨(ଡି.ଏନ.ଏ)

ଉମରକୋଟ ଓ ଝରିଗାଁଠାରେ ପୃଥକ ଦୁର୍ଘଟଶା ଘଟି ୩ କଶ ଆହତ ହୋଇଛନ୍ତି । ଉମରକୋଟ –ରାଇଘର ରାସ୍ତା ଦର୍ଗାରୁଡା ନିକଟରେ ଏକ ନୟର ବିହୀନ ଟ୍ରାକ୍ଟର ଓ ବାଇକ (ସିଜି୦୪ସିଏସ–୨୫୬୭) ମଧ୍ୟରେ ଧକ୍କା ହୋଇଥିଲା । ଏଥିରେ ବାଇକ ଆରୋହୀ କୁର୍ଷି ଗ୍ରାମର ବିଜୟ ସାହୁ ଗୁରୁତର ହୋଇଥିଲେ । ତାଙ୍କୁ ଉମରକୋଟ ଗୋଷ୍ପୀ ସ୍ୱାସ୍ଥ୍ୟକେନ୍ଦ୍ରରେ ଭର୍ତ୍ତି କରାଯାଇଛି । ସେହିପରି ଝରିଗାଁ ନିକଟ କଲେଗାଁ ଛକରେ ଏକ ଗଛକୁ ବାଇକ ଧକ୍କା ଦେବାରୁ ଜୁମରପଦର ଗ୍ରାମର ହରି ମାଝି ଓ ପରାଢାରୁଡା ଗ୍ରାମର ଦେବରାଢ ଗୌଡ ଗୁରୁତର ହୋଇଥିଲେ । ସେମାନଙ୍କୁ ପ୍ରଥମେ ଝରିଗାଁ ସ୍ୱାସ୍ଥ୍ୟକେନ୍ଦ୍ର ପରେ ଉମରକୋଟ ସ୍ୱାସ୍ଥ୍ୟକେନ୍ଦ୍ରକୁ ପ୍ରାନାନ୍ତର କରାଯାଇଛି ।



(Rupees One Crore Forty Seven Lac Fifty Thousand Two Hundred Eighty One and Paise Seventy Eight Only) with Interest @ 12% p.a. with quarterly rests on the amount due from 17.11.2017 till realization of the entire Dues.
 2. You are hereby directed to pay the above stated sum within

- c. you are nereby directed to pay the above stated sum within 15 (Fifteen) days of the publication of this notice, failing which the recovery shall be made in accordance with the provisions contained in Chapter V o the Recovery of Debts due to Banks & Financial Institutions Act, 1993.
- In addition to the aforesaid amount you will also be liable for all future interest costs, charges and expenses incurred in respect of the service of this notice and of warrants and other processes etc. and of all the other p