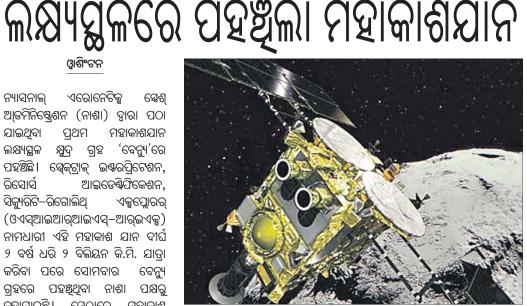

ଏରୋନେଟିକ୍ସ ାନାଲ୍ ୟେଶ ମିନିଷ୍ଟ୍ରେଶନ (ନାଶା) ଦ୍ୱାରା ପଠା ଥିବା ପ୍ରଥମ ମହାକାଶଯାନ କ୍ଷୁଦ୍ର ଗ୍ରହ 'ବେନ୍ୟୁ'ରେ ମ୍ଚଳ ନ୍ଥିରି । ସ୍ୱେକ୍ଟ୍ରାଳ୍ ଇଞ୍ଚରପ୍ରିଟେଶନ, ାସି ଆଇଡେର୍ଷିଫିକେଶନ ରିଟି–ରିଗୋଲିଥି ଏକ୍ସପ୍ଲୋରର୍ ସ୍ଆଇଆର୍ଆଇଏସ୍–ଆର୍ଇଏକ୍ସ) ଧାରୀ ଏହି ମହାକାଶ ଯାନ ଦୀର୍ଘ ର୍ଷ ଧରି ୨ ବିଲିୟନ କି.ମି. ଯାତ୍ରା ନା ପରେ ସୋମବାର ବେନ୍ୟୁ ରେ ପହଞ୍ଚିଥିବା ନାଶା ପକ୍ଷରୁ ପାଇଛି। ସେଠାରେ ମହାକାଶ ବର୍ଷେ ପର୍ଯ୍ୟନ୍ତ ରହି ଗ୍ରହର ସ୍ଥିତି ଓ ୍ବିତି ମୂଲ୍ୟାଙ୍କନ କରିବା ସହ ନମୂନା ହ କରିବ । ୨୦୨୩ ସେପ୍ଟେୟରରେ ପୃଥିବୀକୁ ଫେରିବ ବୋଲି ନାଶାର ନଟୋରୀ ସାଇନ୍ସ ଡିଭିଜନର ନିର୍ବାହୀ ଶକ ଲୋରୀ ଗ୍ଲେଜ୍ କହିଛନ୍ତି। କ୍ଷୁଦ୍ର ବେନ୍ୟୁରେ ମନୁଷ୍ୟ ଜ୍ଞୀବନ ଧାରଣ

ୱାଶିଂଟନ

ପାଇଁ ଆବଶ୍ୟକ ପ୍ରାକୃତିକ ସମ୍ପଦ ଯଥା ଏହି ମହାକାଶଯାନ ଯାତ୍ରା ମିଶନ ଜଳ, ଜୈବ ପଦାର୍ଥ, ଧାତୁର ସନ୍ଧାନ ଦ୍ୱାରା ଗ୍ରହର ଗଠନ ପ୍ରଣାଳୀ, ଏବଂ ମିଳିଛି। ଏଣୁ ସେଠାରୁ ନମୂନା ସଂଗ୍ରହ ମନୁଷ୍ୟ ଜୀବନ ଧାରଣର ଅୟଆରୟ କରି ସଫଳତାର ସହ ମହାକାଶ ଯାନକୁ ବିଷୟରେ ପର୍ଯ୍ୟାସ୍ତ ସୂଚନା ମିଳିପାରିବ ଫେରାଇ ଆଣିବା ପାଇଁ ୟୁଏସ, କାନାଡା ବୋଲି ନାଶାର ବୈଜ୍ଞାନକମାନେ ସହଯୋଗୀ ଦେଶର ବୈଜ୍ଞାନିକମାନଙ୍କ କଣାଇଛନ୍ତି। ଡିସେୟର ୩୧ରେ ଯାନ ସହ ବିଚାରବିମର୍ଶ ଜାରି ରହିଛି। ବେନ୍ୟୁର କକ୍ଷକୁ ପ୍ରବେଶ କରିବ