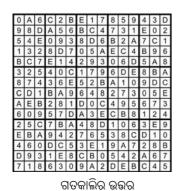

### |su|do|ku |ସୂ-ଡୋ–କୁ

|   | 6 |   |   | D |    |   | 4 | С |   |   |   |   |   | 2 |
|---|---|---|---|---|----|---|---|---|---|---|---|---|---|---|
|   | 2 |   | 1 | В |    | Е |   |   | D |   | Α |   |   | 0 |
|   | Α | 9 | 5 |   |    |   |   |   |   | 8 |   |   |   |   |
| D |   | Е |   |   |    | 5 |   | 2 | 4 |   |   |   |   | 3 |
|   |   |   |   |   | 7  |   | 1 |   |   |   |   | 9 | 8 |   |
|   | D |   |   |   | Е  |   | 5 | 3 | В |   |   |   |   | 7 |
|   |   | 1 |   |   |    |   | С | 4 |   | Ε |   | 5 |   |   |
| 7 |   | 8 |   | 3 |    |   |   |   | 6 | Α | 0 |   |   | 1 |
|   |   |   |   |   |    | D | 6 |   |   |   |   | В | 4 |   |
|   | 3 | 5 | В |   | 9  |   | 7 |   |   |   |   |   | 0 |   |
|   |   |   | 9 | 4 |    |   |   |   |   | D |   | 6 |   | Α |
| 3 |   | 0 |   |   |    |   |   |   | 7 |   |   |   |   | 4 |
|   | В |   |   |   |    | 1 | D | Α | 8 | 0 |   | 3 |   |   |
| С |   |   |   | Ε | // |   | 8 | 7 |   | В |   |   |   | 9 |
| 8 |   |   | 7 | 1 | D  | 3 |   |   | 2 |   |   |   |   |   |

ଏହାର ଉତ୍ତର ଆସନ୍ତାକାଲି ପ୍ରକାଶ ପାଇବ

ଉପରେ ପ୍ରଦତ୍ତ ସୁଡୋକୁର ଏପରି ସମାଧାନ କରିବାକୁ ହେବ, ଯେପରି ପ୍ରତ୍ୟେକ ଧାଡି, ସ୍ତୟ ଓ ଆୟତାକାର ବାକ୍ସ ଭିତରେ ୦ରୁ ୯ ପର୍ଯ୍ୟନ୍ତ ଅଙ୍କ ଓ 🗚 E ପର୍ଯ୍ୟନ୍ତ ଇଂଲିଶ ଲିପି ରହିବ ।

ଡ. ରମେଶ ଚନ୍ଦ୍ର ପରିଡ଼ା