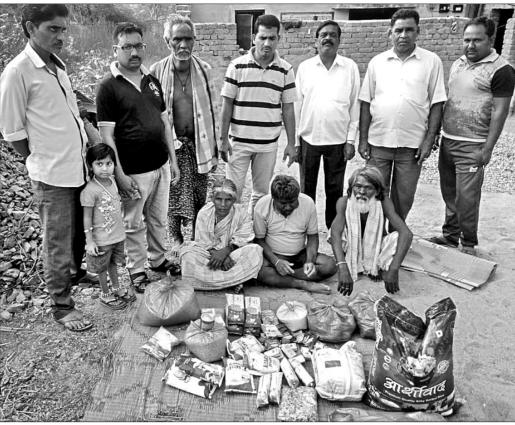

ଜନବିକାଶ କେନ୍ଦ୍ରରେ ୧୦ ଲକ୍ଷରୁ ଊର୍ଦ୍ଧି ଟଙ୍କା ହେରଫେର ଘଟଣା

## ଥାନା ପାଇଖାନାରୁ ଅଭିଯୁକ୍ତଙ୍କ ମୃତଦେହ ଉଦ୍ଧାର

ରାଜଗାଙ୍ଗପୁର, ୬।୧୨ (ଡି.ଏନ.ଏ)

ସ୍ତନ୍ଦରଗଡ ଜିଲା ରାଜଗାଙ୍ଗପର ଥାନାରେ ଅଟକ ଥିବା ଅଭିଯୁକ୍ତ ଜୟକୁମାର ଲାକ୍ରା (୩୦)ଙ୍କ ମୃତ୍ୟୁ ଘଟଣା ନେଇ ବଢୁଛି ବିବାଦ । ତାଙ୍କ ମୃତଦେହ ବୁଧବାର ରାତିରେ ପାଇଖାନା ଭିତରୁ ଝୁଲନ୍ତା ଅବସ୍ଥାରେ ଉଦ୍ଧାର କରାଯାଇଥିବାବେଳେ ପୋଲିସ ଆମୂହତ୍ୟା ଏହାକୁ ବୋଲି କହିଛି। ଜୟକୁମାରଙ୍କ ମୃତ୍ୟୁ ପାଇଁ ରାଏକାକଛାର ଗ୍ରାମର ନବୀନ ଲାକ୍ରା ଓ ରବୀନ୍ଦ୍ର ଲାକ୍ରା ଦାୟୀ ବୋଲି ମୃତକଙ୍କ ପରିବାର ଲୋକ ଅଭିଯୋଗ କରିବା ପରେ ଗୁରୁବାର ପୋଲିସ ଉଭୟଙ୍କୁ ଗିରଫ କରିଛି। କୌଣସି ଅଘଟଣ ଏଡାଇବା ପାଇଁ ରାଜଗାଙ୍ଗପୁର ଓ କୁତ୍ରା ଥାନାରେ ପୋଲିସ ପକ୍ଷରୁ ୧୦ପ୍ଲାଟୁନରୁ ଊର୍ଦ୍ଧ୍ୱ ପ୍ଟୋର୍ସ ମୃତୟନ କରାଯାଇଥିଲା । ସୁନ୍ଦରଗଡ଼ ଏସ୍ପି ସୌମ୍ୟା ମିଶ୍ରା, ରାଉରକେଲା ଡିଆଇଜି କବିତା ଜଲାନ ରାଜଗାଙ୍ଗପୁର ଥାନାକୁ ଆସି ତଦନ୍ତକରି ଫେରିଯାଇଛନ୍ତି ।

ରାଜଗାଙ୍ଗପୁର ଷ୍ଟେଟ ବ୍ୟାଙ୍କର ଏକ ଜନବିକାଶ କେନ୍ଦ୍ର କୁତ୍ରା ଥାନାର ତୁନମୁରା ଗ୍ରାମରେ ହେବା ପାଇଁ ଅନୁମତି ମିଳିଥିଲା । କିନ୍କୁ ଉକ୍ତ ଜନବିକାଶ କେନ୍ଦ୍ର ରାଜଗାଙ୍ଗପୁର ଥାନା ଅଧୀନ କୁଟୁଣିଆ ଗ୍ରାମର ରଙ୍ଗିଲାଛକଠାରେ ପରିଚାଳିତ ହେଉଥିଲା I ଉକ୍ତ ଜନବିକାଶ କେନ୍ଦ୍ରକୁ ରାଜଗାଙ୍ଗପୁର ଥାନା

■ଅଭିଯୋଗ ହେବାରୁ ମାନସିକ ଭାରସାମ୍ୟ ହରାଇ ଆମୃହତ୍ୟା

■ଗ&ଗୋଳ ଆଶଙ୍କାରେ ୧୦ପ୍ଲାଟୁନ ପୋଲିସ ଫୋର୍ସ

**■**ମୃତକ ପରିବାର ଲୋକଙ୍କ ଅଭିଯୋଗ କମେ ୨ ଗିରଫ

ଅଧୀନ ରଏକାକଛାର ଗ୍ରାମର ଜୟକୁମାର ଲାକ୍ରା ପରିଚାଳନା କରୁଥିଲେ । ଜନବିକାଶ କେନ୍ଦ୍ରରୁ ବିଭିନ୍ନ ଗାହକଙ୍କ ୧୦ଲକ୍ଷରୁ ଊର୍ଦ୍ଧ୍ୱ ଟଙ୍କା ସେ ହେରଫେର୍ କରିଥିବା ଅଭିଯୋଗ ପରେ ପୋଲିସ ତାଙ୍କୁ ଥାନାରେ ଅଟକ ରଖିଥିଲା । ରାଜଗାଙ୍ଗପୁର ପୋଲିସ ଜୟକୁମାରଙ୍କୁ ପଚରାଉଚରା କରୁଥିବାବେଳେ ମଙ୍ଗଳବାର ଓ ବୁଧବାର ମଧ୍ୟ ବହୁ ଗାମବାସୀ ତାଙ୍କ ବିରୋଧରେ ଅଭିଯୋଗ କରିବା ଥାନାକୁ ଆସିଥିଲେ। ହେଲେ ସନ୍ଧ୍ୟାରେ ଜୟକୁମାର ଥାନାରେ ଝାଡାଯିବା ପାଇଁ କହି ପାଇଖାନା ଭିତରେ ପଶିଥିଲେ। ରାତିରେ ତାଙ୍କୁ ପାଇଖାନାରୁ ବାହାର କରି ଚିକିହା ପାଇଁ ଡାକ୍ତରଖାନା ନିଆଯାଇଥିଲା । ହେଲେ ଡାକ୍ତର ତାଙ୍କୁ ମୃତଘୋଷଣା କରିଥିଲେ। ଜୟକୁମାରଙ୍କ ମୃତ୍ୟୁ ଘଟଣା ଜାଣିବା ପରେ ତାଙ୍କ ପିତା ତଥା

ଗନମ୍ୟାନ ଭାବେ କାର୍ଯ୍ୟକରୃଥିବା ବୁଧ୍ରାମ ଲାକ୍ରା, ଭିଶୋଇ ମନୋଜ କିଷାନ, ଭଉଣୀ ଗୀତା ଓ ତାଙ୍କ ମାଆ ଥାନାରେ ପହଞ୍ଚିଥିଲେ । ରଏକାକଛାର ଗାମର ନବୀନ ଲାକ୍ରା ଓ ରବୀନ୍ଦ୍ର ଲାକ୍ରାଙ୍କ ଟଙ୍କା ଜୟକୁମାର ହେର୍ଫେର୍ କରିଥିଲେ ବୋଲି ସେମାନେ ପୂର୍ବରୁ ଥାନାରେ ଅଭିଯୋଗ କରିଥିଲେ। ନବୀନ ଓ ରବୀନ୍ଦ ଜୟକୁମାରଙ୍କୁ ଘରୁ ଉଠାଇ ଆଣି ମାଡମାରି ଥାନାରେ ଜିମାଦେଇଥିଲେ ବୋଲି ତାଙ୍କ ପିତା ବୁଧ୍ରାମ ଅଭିଯୋଗ କରିଥିଲେ । ତେଣୁ ଅପମାନିତ ହୋଇ ଜୟକୁମାର ଆତ୍ମହତ୍ୟା କରିଥିବା ଅଭିଯୋଗ କରିବା ସହ ମୃତଦେହ ବ୍ୟବଚ୍ଛେଦ କରିବାକୁ ଦେଇ ନ ଥିଲେ । ପରେ ପୋଲିସ ଉଭୟ ନବୀନ ଓ ରବୀନ୍ଦ୍ରଙ୍କୁ ଗିରଫ କରିବା ସହ ମୃତଦେହ ବ୍ୟବଚ୍ଛେଦ କରି ଘର ଲୋକଙ୍କୁ ହସ୍ତାନ୍ତର କରିଥିଲେ । ଗିରଫ ଅଭିଯୁକ୍ତ ଦ୍ୱୟ ଜଣେ ପୂଭାବଶାଳୀ ବିଧାୟକଙ୍କ ପାଖ ଲୋକ ବୋଲି ଜୟକୁମାରଙ୍କ ଅଭିଯୋଗ କରିଛନ୍ତି । ଜୟକୁମାରଙ୍କ ବିରୋଧରେ ଟଙ୍କା ହେରଫେର୍ ନେଇ ବହୁ ଅଭିଯୋଗ ଆସିବାରୁ ଚାପଗ୍ରସ୍ତ ହୋଇ ଆତ୍ମହତ୍ୟା କରିଥିବା ଚର୍ଚ୍ଚା ହେଉଥିବାବେଳେ ଏକ ଉଚ୍ଚସ୍ତରୀୟ ତଦନ୍ତ କରାଗଲେ ପ୍ରକୃତ ସତ୍ୟ ଲୋକ ଲୋଚନକୁ ଆସିବ ବୋଲି ସାଧାରଣରେ ମତପ୍ରକାଶ ପାଇଛି।