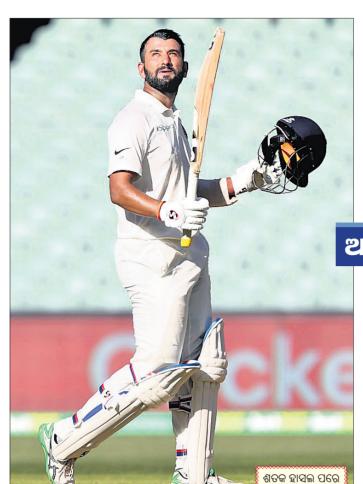

### ପୁଜାରାଙ୍କ ଶତକ

ଗୁରୁବାର ଆରୟ ହୋଇଥିବା ଅଷ୍ଟ୍ରେଲିଆ ବିପକ୍ଷ ପଥମ କିକେଟ ଟେଷ୍ଟରେ ଭାରତର ଚେତେଶ୍ୱର ପଜାରା ଶତକ ହାସଲ କରିଛନ୍ତି I

ପୂଣେବୁ ପ୍ରତିଦ୍ରକ୍ରିତା କରିବେ ମାଧୁରୀ ୨୦୧୯ ସାଧାରଣ ନିର୍ବାଚନରେ ଅଭିନେତ୍ରୀ ମାଧୁରୀ ଦାକ୍ଷିତ୍ ଭାଜପା ପ୍ରାର୍ଥୀ ଭାବେ ପୁଣେ ଲୋକ ସଭା ଆସନରୁ ପ୍ରତିହ୍ୱକ୍ଷିତା କରିବେ ବୋଲି ଦଳୀୟ ସୂତ୍ରରୁ ସୂଚନା ମିଳିଛି । 🜌