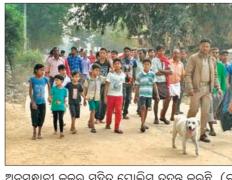

### ମୂତ,ସ୍ୱାମୀଙ୍କ ସହ ପୁଅ ଗୁରୁତର

ଅନୁସନ୍ଧାନୀ କୁକୁର ସହିତ ପୋଲିସ ତଦନ୍ତ କରୁଛି (ବାମ)। ଦୁର୍ବୃଭମାନେ ଛାଡ଼ି ଯାଇଥିବା ବାଇକ୍ ।

ବରଗଡ଼ ଅଫିସ୍/ବିଜେପୁର,୬।୧୨

ବରଗଡ଼ ଜିଲା ବିଜେପୁର ଥାନା ଅନ୍ତର୍ଗତ ବୈରଖପାଲି ଗ୍ରାମରେ ବୁଧବାର ବିଳୟିତ ରାତିରେ ଏକ ହତ୍ୟାକାଣ୍ଡ ଘଟିଛି। ଦୁର୍ବୂଉମାନେ ଜଣେ ମହିଳାଙ୍କୁ ତାଙ୍କ ସ୍ୱାମୀଙ୍କ ସନ୍ତୁଖରେ ଭୁଜାଲିରେ ହାଣି ହତ୍ୟା କରିଛନ୍ତି । ମୃତା ମହିଳା ହେଲେ ଜୟଶ୍ରୀ ମେହେର (୪୫) । ଅନ୍ୟପକ୍ଷେ ଦୁର୍ବୂତ୍ତମାନଙ୍କ ଆକ୍ରମଣରେ ମୃତା ମହିଳାଙ୍କ ସ୍ୱାମୀ କ୍ଷୀରୋଦ୍ର(୫୦), ୨ପୁଅ ବଳରାମ(୨୫) ଓ ଦେବାନନ୍ଦ(୨୨) ମଧ୍ୟ ଆହତ ହୋଇଛନ୍ତି। ସେମାନଙ୍କୁ ବିଜେପୁର ଡାକ୍ତରଖାନାରେ ଭର୍ତ୍ତି କରାଯାଇଛି । ଦୁର୍ବୂଉମାନେ ଏଭଳି କାଶ ଭିଆଇ ରାତାରାତି ଫେରାର୍ ହୋଇ ଯାଇଛନ୍ତି । ସେମାନେ ଛାଡ଼ି ପଳାଇଥିବା ଏକ ନୟରବିହୀନ ନୃଆ ବାଇକ୍ ଓ ୨ଟି ମୋବାଇଲକ୍ର ପୋଲିସ କ୍ରବତ କରିଛି । ଜ୍ରବତ ବାଇକ୍, ମୋବାଇଲକୁ ଆଧାର କରି ପୋଲିସ ଅଭିଯୁକ୍ତଙ୍କୁ ଧରିବା ପାଇଁ ତନାଘନା ଚଳାଇଛି । ଘଟଣାସ୍ଥଳକୁ ସାଇଞ୍ଜିଫିକ୍ ଟିମ୍ ଅନୁସନ୍ଧାନୀ କୁକୁର ସହିତ ପହଞ୍ଚି ଛାନ୍ଭିନ୍ କରିଛି । କ୍ଷୀରୋଦ୍ରଙ୍କ ଏତଲାକୁ ଭିତ୍ତି କରି ବିଜେପୁର ଥାନା ପୋଲିସ ଦଫା ୪୫୦, ୩୦୭, ୩୦୨, ୩୪ ଆଇପିସିରେ ଏକ ମାମଲା (ନଂ. ୨୦୧/୧୮) ରୁଜୁ କରି ତଦନ୍ତ ଚଳାଇଛି । ଖବର ଲେଖାହେବା ପର୍ଯ୍ୟନ୍ତ (ରାତ୍ରି ୮ଟା) ପୋଲିସ ଅଭିଯୁକ୍ତମାନଙ୍କୁ ଗିରଫ କରିପାରିନାହିଁ । ବରଗଡ଼ ଜିଲା ମୁଖ୍ୟ ଡାକ୍ତରଖାନାରେ ଜୟଶ୍ରୀଙ୍କ ମୃତଦେହ ବ୍ୟବଚ୍ଛେଦ କରାଯିବା ପରେ ତାଙ୍କ

ପରିବାର ଲୋକଙ୍କୁ ହସ୍ତାନ୍ତର କରାଯାଇଛି। ପୋଲିସ ସୂଚନା ଅନୁସାରେ, ବୁଧବାର ରାତ୍ରି ପ୍ରାୟ ୧ଟାରେ ୪ଜଣ ଦୁର୍ବୃତ୍ତ ୨ଟି ବାଇକ୍ରେ ବାଡ଼ି (ପରିବା କିଆରି) ପଛପଟ ଦେଇ କ୍ଷୀରୋଦଙ୍କ ଘରକୁ ପଶିଥିଲେ । ସେମାନେ କ୍ଷୀରୋଦ୍ରଙ୍କୁ ଆକ୍ରମଣ କରିବା ବେଳେ ତାଙ୍କ ସ୍ତ୍ରୀ ଜୟଶ୍ରୀ ଏହା ଦେଖି ଚିତ୍କାର କରିଥିଲେ । ଦୁର୍ବୃତ୍ତମାନେ ତାଙ୍କୁ ଭୁଜାଲିରେ ମରଣାନ୍ତକ ଆକ୍ରମଣ କରିଥିଲେ । ଜୟଶ୍ରୀଙ୍କ ଚିତ୍ଲାର ଶୁଣି ୨ ପୁଅ ବଳରାମ ଓ ଦେବାନନ୍ଦ ଶୋଇଥିବା ଘରୁ ବାହାରି ଆସିବାରୁ ଦୁର୍ବୃତ୍ତଙ୍କ ଆକ୍ରମଣରେ ସେମାନେ ମଧ୍ୟ ଆହତ ହୋଇଥିଲେ। ପାଟିତୃଷ ଶୁଣି ପଡ଼ୋଶୀ ଲୋକମାନେ ସେଠାକୁ ଆସିଯିବାରୁ ଦୁର୍ବୂତ୍ତମାନେ ତ୍ରରନ୍ତ ଚମ୍ପଟ ମାରିଥିଲେ । ସ୍ଥାନୀୟ ଲୋକେ ଆହତମାନଙ୍କୁ ବିଜେପୁର ଡାକ୍ତରଖାନା ନେଇଥିଲେ । ହେଲେ ବାଟରେ କୟଶ୍ରୀଙ୍କ ମୃତ୍ୟୁ ହୋଇଥିଲା । ବରଗଡ଼ ଏସ୍ପି ମୁକେଶ କୁମାର ଭାମୁଙ୍କ ନିର୍ଦ୍ଦେଶକୁମେ ପଦ୍ମପୁର ଏସ୍ଡିପିଓ ଲକ୍ଷ୍ମୀନାରାୟଣ ପଣ୍ଡା, ଡିଏସ୍ପି ନଗେନ୍ଦ୍ର ପ୍ରସାଦ ନାୟକ, ସୋହେଲା ଥାନା ଆଇଆଇସି ନିର୍ମଳ କୁମାର ମହାପାତ୍ର ପ୍ରମୁଖ ଘଟଣାସ୍ଥଳକୁ ପହଞ୍ଚି ପାରିପାର୍ଶ୍ୱିକ ସ୍ଥିତି ଏବଂ ଘଟଣାର ବିଭିନ୍ନ ଦିଗକୁ ନେଇ ଅନୁସନ୍ଧାନ ଚଳାଇଛନ୍ତି । ପାରିବାରିକ ଶତ୍ରତା ଯୋଗୁ ଏହି ହତ୍ୟାକାଣ୍ଡ ଘଟିଥିବା ଅନୁମାନ କରାଯାଉଛି । ଅଭିଯୁକ୍ତମାନଙ୍କୁ ଧରିବା ପାଇଁ ପୋଲିସର ସ୍ୱତନ୍ତ୍ର ଟିମ୍ ବିଭିନ୍ନ ଅଞ୍ଚଳକୁ ଯାଇଛନ୍ତି ବୋଲି ପଦ୍ମପୁର ଏସ୍ଡିପିଓ ପଣ୍ଡା କହିଛନ୍ତି ।