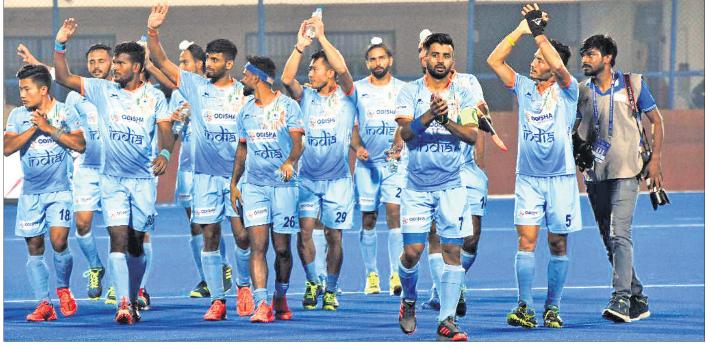

# କ୍ୱାଟର ଫାଇନାଲରେ ଭାରତ

କୁସ୍ ଓଭର ଖେଳିବେ ବେଲ୍ଜିୟମ, କାନାଡ଼ା

■ ୫୧ତମ ମିନିଟରେ ଅମିତ ରୋହିଦାସ ଦେଲେ ଗୋଲ

ଗୋଲ ବ୍ୟବଧାନ ୫ ରହିଛି । ତେଣୁ ବେଲ୍ଜିୟମକୁ ପଛରେ 🔏

HOCKEY MEN'S WORLD ଶନିବାର ପ୍ରଥମ ମ୍ୟାଚ ବେଲଜିୟମ-୫ ଦକ୍ଷିଣ ଆଫ୍ରିକା-୧ ନ୍ନିତୀୟ ମ୍ୟାଚ ଭାରତ-୫ କାନାଡ଼ା-୧ ପକାଇ ବାଜିମାରିଛି ଭାରତ । ଅନ୍ୟପକ୍ଷରେ ବେଲ୍ଜିୟମ

ସହିତ କାନାଡ଼ା କସ୍ଓଭର ଖେଳିବାକୁ ଯୋଗ୍ୟ ବିବେଚିତ ହୋଇଛି। ବେଲ୍ଜିୟମ ଦ୍ୱିତୀୟ ସ୍ଥାନରେ ରହିଥିବାବେଳେ କାନାଡ଼ା ତୃତୀୟ ସ୍ଥାନରେ ରହି ଏହାର ଲିଗ୍ ଅଭିଯାନ ଶେଷ କରିଛି। ନିୟମ ଅନୁସାରେ, ୪ର୍ଥ ସ୍ଥାନୀୟ ଦଳ ଦକ୍ଷିଣ ଦେଇଥିବାବେଳେ ୮ଟି ଗୋଲ ବରଣ କରିଛି। ଏହାର ଗୋଲ ବ୍ୟବଧାନ –୫ ରହିଛି। ଅନ୍ୟପକ୍ଷରେ ଦକ୍ଷିଣ

ଆଫ୍ରିକା ଏଲିମିନେଟ୍ ହୋଇଛି। କାନାଡ଼ା ଓ ଦକ୍ଷିଣ ଆଫ୍ରିକା ୩ଟି ଲେଖାଏ ମ୍ୟାଚ୍ ଖେଳି ୧ ପଏଣ୍ଟ ଲେଖାଏ ପାଇଥିଲେ । ମାତ୍ର ଗୋଲ ବ୍ୟବଧାନରେ ପଛରେ ରହିବାରୁ ଦକ୍ଷିଣ ଆଫ୍ରିକାକୁ ବିଦାୟ ନେବାକୁ ପଡ଼ିଛି। କାନାଡ଼ା ୩ଟି ଗୋଲ

ଆଫ୍ରିକା ମାତ୍ର ୨ଟି ଗୋଲ

### କ୍ୱାଟିର...

ଦେବାକୁ ସକ୍ଷମ ହୋଇଥିବାବେଳେ ୧୧ଟି ବରଣ କରିଛି । ଏହାର ଗୋଲ ବ୍ୟବଧାନ –୯ ରହିଛି । ପୁଲ୍ 'ସି'ର ଦ୍ୱିତୀୟ ସ୍ଥାନୀୟ ଦଳ ବେଲ୍ଜିୟମ ୧୧ ତାରିଖରେ ହେବାକୁଥିବା କ୍ରସ୍ଓଭର ମ୍ୟାଚ୍ରେ ପୁଲ୍'ଡି'ର ତୃତୀୟ ସ୍ଥାନୀୟ ଦଳ ସହିତ ମୁକାବିଲା କରିବ । ପୁଲ୍ 'ସି'ର ତୃତୀୟ ଦଳ କାନାଡ଼ା ସେହିଦିନ ପୁଲ୍'ଡି'ର ଦ୍ୱିତୀୟ ସ୍ଥାନୀୟ ଦଳକୁ ଭେଟିବ । ଅଷ୍ଟ୍ରେଲିଆ, ଆର୍ଜେଷ୍ଟିନା ପରେ ତୃତୀୟ ଦଳ ଭାବେ ଭାରତ ଚଳିତ ବିଶ୍ୱକପ୍ରେ ସିଧାସଳଖ କ୍ୱାଟର ପଂ।ଇନାଲରେ ପହଞ୍ଚଛି। ରବିବାର ଶେଷ ଲିଗ୍ ମ୍ୟାଚ୍ ପରେ ଅନ୍ୟ ଦଳଗୁଡ଼ିକର ସ୍ଥିତି ସ୍ପଷ୍ଟ ହେବ ।

ଭାରତୀୟ ଦଳର ପୂର୍ବତନ ଅଧିନାୟକ ପ୍ରବୋଧ ତିକୀ ଖେଳାଳିଙ୍କ ସହ ପରିଚିତ ହୋଇ ମ୍ୟାଚ୍ର ଶୁଭାରୟ କରିଥିଲେ । ଶେଷରେ ଇଣ୍ଡିଆ ଟୁଡେର ଗ୍ରୁପ୍ ଏଡିଟୋରିଆଲ ଡାଇରେକ୍ଟର ରାଜ୍ ଚେଙ୍ଗାପ୍ପା ଅତିଥିଭାବେ ଯୋଗଦେଇ ଭାରତର ଲଳିତ ଉପାଧ୍ୟାୟଙ୍କୁ ମ୍ୟାନ୍ ଅଫ୍ ଦି ମ୍ୟାଚ୍ ପୁରସ୍କାର ପ୍ରଦାନ କରିଥିଲେ ।

ଖଚାଖଚ୍ ଷ୍ଟାଡିୟମଭରା ଦର୍ଶକଙ୍କ ସମଥନରେ ଭାରତ ଆରୟରୁ ଉତ୍ସାହୀ ପ୍ରଦର୍ଶନ କରିଥିଲା । କୋଚ୍ ହରେନ୍ଦ୍ର ସିଂଙ୍କ ଆକ୍ରମଣାତ୍ପକ ରଣନୀତି ଦଳ ପାଇଁ ବେଶ୍ କାମ ଦେଇଥିଲା । ଦଳକୁ ୧୦ମ ମିନିଟରେ ପ୍ରଥମ ପେନାଲ୍ଟି କର୍ନର ମିଳିଥିଲା। ଅଧିନାୟକ ମନପ୍ରୀତ ସିଂ ବଲ୍ ପୁଶ୍ କରିଥିବାବେଳେ ହରମନପ୍ରୀତ ସିଂଙ୍କ ଶଟ୍ କାନାଡ଼ା ଖେଳାଳିଙ୍କ ଦେହରେ ବାଜି ଫେରି ଆସିଥିଲା । ଏହାର ୨ ମିନିଟ ପରେ ଭାରତ ପୁଣି ଏକ ପେନାଲ୍ଲି କର୍ନର ସୁଯୋଗ ସୃଷ୍ଟି କରିଥିଲା । ଏଥର କିନ୍ତୁ ମନପ୍ରୀତଙ୍କ ପୁଶ୍କୁ ଗୋଲରେ ପରିଣତ କରିବାରେ କୌଣସି ଭୁଲ୍ କରି ନ ଥିଲେ ହରମନପ୍ରୀତ । ହରମନପ୍ରୀତଙ୍କ ଡ୍ରାଗ୍ପିଲ୍ କରିଆରେ ଭାରତ ମ୍ୟାଚ୍ର ୧୨ତମ ମିନିଟରେ ୧-୦ ଗୋଲରେ ଅଗ୍ରଣୀ ଲାଭ କରିଥିଲା । ଏତିକିରେ ଭାରତୀୟ ଖେଳାଳିଙ୍କ ଭୋକ ମରି ନ ଥିଲା । ଏହାର ୧ ମିନିଟ ପରେ ଅର୍ଥାତ୍ ୧୩ତମ ମିନିଟରେ ପୁଣି ଏକ ପେନାଲ୍ଲି କର୍ନର ସୁଯୋଗ ସୃଷ୍ଟି କରାଯାଇଥିଲା । ଏଥର ଆକାଶଦୀପ ସିଂ ବଲ୍ ପୁଶ୍ କରିଥିବାବେଳେ ଦୁଇ ଖେଳାଳିଙ୍କୁ ନେଇ ପେନାଲ୍ଲି କନ୍ଭର୍ସନ ରଣନୀତି ଫେଲ୍ ମାରିଥିଲା । ଦ୍ୱିତୀୟ କ୍ୱାର୍ଟରରେ ଭାରତୀୟ ଦଳ ପାଇଁ ଫିଲ୍ଲ ଗୋଲର ଏକାଧିକ ସୁଯୋଗ ଆସିଥିଲା । ମାତ୍ର ଖେଳାଳିମାନେ ଠିକ୍ ସମୟରେ ବଲ୍କୁ ନିୟନ୍ତ୍ରଣରେ ରଖି ନ ପାରିବାରୁ ଅଳ୍ପକେ ଗୋଲ ଦେବାରୁ ବଞ୍ଚତ ହୋଇଥିଲେ । ଅଧିନାୟକ ମନପ୍ରୀତ ମଧ୍ୟ ଥରେ ଏପରି ସୁଯୋଗ

#### ହାତଛଡ଼ା କରିଥିଲେ । ପ୍ରଥମ କ୍ୱାର୍ଟରରେ ଭାରତ ୩ଟି ପେନାଲ୍ଟି କର୍ନର ପାଇଥିବାବେଳେ ଦ୍ୱିତୀୟ କ୍ନାର୍ଟରରେ କେହି ଏହି ସୁଯୋଗ ସୂଷ୍ଟି କରିପାରି ନ ଥିଲେ । ୨୨ତମ ମିନିଟରେ କାନାଡ଼ାର ଇଆନ ସ୍ମିଥ୍ ଓ ୩୦ତମ ମିନିଟରେ ଜେମ୍ମ ୱାଲାସ ହଳଦିଆ କାର୍ଡ ପାଇବା

ତୂତୀୟ କ୍ୱାର୍ଟରରେ ଭାରତୀୟ ଖେଳାଳିଙ୍କ ମଧ୍ୟରେ ସମନ୍ସୟର

ପ୍ରଥମାର୍ଦ୍ଧର ଅନ୍ୟତମ ଉଲ୍ଲେଖନୀୟ ଘଟଣା ଥିଲା I

ଅଭାବ ଦେଖା ଦେଇଥିଲା। ଏହାର ଫାଇଦା କାନାଡ଼ାକୁ ମିଳିଥିଲା । ୩୯ତମ ମିନିଟରେ ଫ୍ଲୋରିସ ଭାନ୍ ସନ୍ ଗୋଲଟି ପରିଶୋଧ କରିଦେବାରୁ ମ୍ୟାଚ୍ ୧-୧ ସ୍ଥିତିକୁ ଚାଲିଆସିଥିଲା। ୪ର୍ଥ ତଥା ଅନ୍ତିମ କ୍ୱାର୍ଟରରେ କିନ୍ତୁ ଭିନ୍ନ ଧରଣର ଖେଳ ଦେଖିବାକୁ ମିଳିଥିଲା । ଷ୍ଟାଡିୟମରେ ଉପସ୍ଥିତ ଦର୍ଶକଙ୍କ ଗଜନରେ ପ୍ରଭାବିତ ହୋଇଥିଲେ ଭାରତୀୟ ଖେଳାଳି। ଏହି କ୍ୱାର୍ଟର ଆରମ୍ଭରେ ଅର୍ଥାତ୍ ୪୬ତମ ମିନିଟରେ ଉପଅଧିନାୟକ ଚିଙ୍ଗଲେନସାନା ସିଂ କାଙ୍ଗୁଜାମ ଏକ ଫିଲ୍ଡ ଗୋଲ ଦେଇ ଭାରତକୁ ୨–୧ରେ ଅଗ୍ରଣୀ କରାଇଥିଲେ । ଏହାର ୧ ମିନିଟ ପରେ ଲଳିତ ଉପାଧ୍ୟାୟ ଆଉ ଏକ ଫିଲ୍ଡ ଗୋଲ ଦେବାରୁ ଭାରତର ଅଗ୍ରଣୀ ବ୍ୟବଧାନ ୩–୧ରେ ପହଞ୍ଚୁ ଯାଇଥିଲା l ଓଡ଼ିଶା ଦର୍ଶକଙ୍କ ପାଇଁ ରୋମାଞ୍ଚୃତ ହେବାର ମୁହୂର୍ତ୍ତ ଆସିଥିଲା ୫୧ତମ ମିନିଟରେ । ଓଡ଼ିଆ ଖେଳାଳି ଅମିତ୍ ରୋହିଦାସ ଦେଖାଇଥିଲେ ତାଙ୍କ ଡ୍ରାଗ୍ ପ୍ଲିକ୍ ଦକ୍ଷତା । ତାଙ୍କ ପ୍ଲିକ୍ରେ ଗୋଲ ହେବା କ୍ଷଣି ପୂରା ଷ୍ଟାଡିୟମ ଦର୍ଶକ ଛିଡ଼ାହୋଇ କରତାଳି ଓ କୋଳାହଳ ମାଧ୍ୟମରେ ଅମିତ୍କୁ ଅଭିନନ୍ଦନ କଣାଇଥିଲେ । ଭାରତର ଭୋକ ଏତିକିରେ ମଧ୍ୟ ମେଣ୍ଟି ନ ଥିଲା । ୫୭ତମ ମିନିଟରେ ଲଳିତ ଉପାଧ୍ୟାୟ ବ୍ୟକ୍ତିଗତ ଦ୍ୱିତୀୟ ଏବଂ ଦଳ ପାଇଁ ୫ମ ଗୋଲ ୟୋର କରିଥିଲେ । ୫୮ତମ ମିନିଟରେ କାନାଡ଼ା ପ୍ରତିଆକ୍ରମଣ କରି ଭାରତ ଗୋଲପୋଷ୍ଟ ଏରିଆରେ ପ୍ରବେଶ କରିଥିଲେ ହେଁ ଡିଫେଣ୍ଡରମାନେ ବଲ୍ ଲ୍ଲିୟର କରିବାରେ ସକ୍ଷମ ହୋଇଥିଲେ । ମ୍ୟାଚ୍ ଆଉ ୨ ମିନିଟ ଥିବାବେଳେ ଗୋଲପୋଷ୍ଟ ଛାଡ଼ିଦେଇଥିଲେ ଭାରତୀୟ ଗୋଲକିପର ପି.ଆର. ଶୀଜେଶ । ଫଳରେ ଭାରତ ୧୧ ଖେଳାଳିଙ୍କୁ ନେଇ ଆକ୍ରମଣକୁ ଜୋର୍ଦାର କରିଥିଲା। ମ୍ୟାଚ୍ ଶେଷହେବାକୁ ୩୮ ସେକେଶ୍ଚ ସମୟ ଥିବାବେଳେ ଭାରତକୁ ଶେଷ ପେନାଲ୍ଟି କନ୍ତର ମିଳିଥିଲା । ତାହା ଗୋଲ ହୋଇପାରି ନ ଥିଲେ ହେଁ ଭାରତ ଆଉ ଏକ ପେନାଲ୍ଟି କନିର ପାଇଁ ରେଫରାଲ ମାଗିଥିଲା । ମାତ୍ର

ତାହା ନାକଚ ହୋଇଯାଇଥିଲା । ଏଥିସହ ମ୍ୟାଚ୍ର ଶେଷ ହ୍ୱିସିଲ

ବାକ୍ତିଥିଲା ଏବଂ ଭାରତୀୟ ଖେଳାଳିମାନେ ଖୁସି ମନାଇଥିଲେ ।