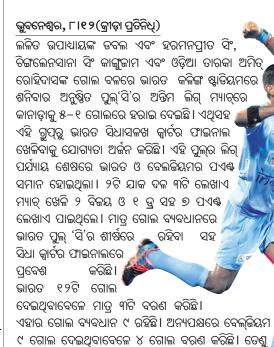

# କ୍ୱାଟର ଫାଇନାଲରେ ଭାରତ

କୁସ୍ ଓଭର ଖେଳିବେ ବେଲ୍ଜିୟମ, କାନାଡ଼ା

■ ୫୧ତମ ମିନିଟରେ ଅମିତ ରୋହିଦାସ ଦେଲେ ଗୋଲ

ଗୋଲ ବ୍ୟବଧାନ ୫ ରହିଛି । ତେଣୁ ବେଲ୍ଜିୟମକୁ ପଛରେ 🔏

HOCKEY MEN'S WORLD ଶନିବାର ପ୍ରଥମ ମ୍ୟାଚ ବେଲଜିୟମ-୫ ଦକ୍ଷିଣ ଆଫ୍ରିକା-୧ ନ୍ନିତୀୟ ମ୍ୟାଚ ଭାରତ-୫ କାନାଡ଼ା-୧ ପକାଇ ବାଜିମାରିଛି ଭାରତ । ଅନ୍ୟପକ୍ଷରେ ବେଲ୍ଜିୟମ

ସହିତ କାନାଡ଼ା କସ୍ଓଭର ଖେଳିବାକୁ ଯୋଗ୍ୟ ବିବେଚିତ ହୋଇଛି। ବେଲ୍ଜିୟମ ଦ୍ୱିତୀୟ ସ୍ଥାନରେ ରହିଥିବାବେଳେ କାନାଡ଼ା ତୃତୀୟ ସ୍ଥାନରେ ରହି ଏହାର ଲିଗ୍ ଅଭିଯାନ ଶେଷ କରିଛି। ନିୟମ ଅନୁସାରେ, ୪ର୍ଥ ସ୍ଥାନୀୟ ଦଳ ଦକ୍ଷିଣ ଦେଇଥିବାବେଳେ ୮ଟି ଗୋଲ ବରଣ କରିଛି। ଏହାର ଗୋଲ ବ୍ୟବଧାନ –୫ ରହିଛି। ଅନ୍ୟପକ୍ଷରେ ଦକ୍ଷିଣ

ଆଫ୍ରିକା ଏଲିମିନେଟ୍ ହୋଇଛି। କାନାଡ଼ା ଓ ଦକ୍ଷିଣ ଆଫ୍ରିକା ୩ଟି ଲେଖାଏ ମ୍ୟାଚ୍ ଖେଳି ୧ ପଏଣ୍ଟ ଲେଖାଏ ପାଇଥିଲେ । ମାତ୍ର ଗୋଲ ବ୍ୟବଧାନରେ ପଛରେ ରହିବାରୁ ଦକ୍ଷିଣ ଆଫ୍ରିକାକୁ ବିଦାୟ ନେବାକୁ ପଡ଼ିଛି। କାନାଡ଼ା ୩ଟି ଗୋଲ

ଆଫ୍ରିକା ମାତ୍ର ୨ଟି ଗୋଲ

### କ୍ୱାଟିର...

ଦେବାକୁ ସକ୍ଷମ ହୋଇଥିବାବେଳେ ୧୧ଟି ବରଣ କରିଛି । ଏହାର ଗୋଲ ବ୍ୟବଧାନ –୯ ରହିଛି । ପୁଲ୍ 'ସି'ର ଦ୍ୱିତୀୟ ସ୍ଥାନୀୟ ଦଳ ବେଲ୍ଜିୟମ ୧୧ ତାରିଖରେ ହେବାକୁଥିବା କ୍ରସ୍ଓଭର ମ୍ୟାଚ୍ରେ ପୁଲ୍'ଡି'ର ତୃତୀୟ ସ୍ଥାନୀୟ ଦଳ ସହିତ ମୁକାବିଲା କରିବ । ପୁଲ୍ 'ସି'ର ତୃତୀୟ ଦଳ କାନାଡ଼ା ସେହିଦିନ ପୁଲ୍'ଡି'ର ଦ୍ୱିତୀୟ ସ୍ଥାନୀୟ ଦଳକୁ ଭେଟିବ । ଅଷ୍ଟ୍ରେଲିଆ, ଆର୍ଜେଷ୍ଟିନା ପରେ ତୃତୀୟ ଦଳ ଭାବେ ଭାରତ ଚଳିତ ବିଶ୍ୱକପ୍ରେ ସିଧାସଳଖ କ୍ୱାଟର ପଂ।ଇନାଲରେ ପହଞ୍ଚଛି। ରବିବାର ଶେଷ ଲିଗ୍ ମ୍ୟାଚ୍ ପରେ ଅନ୍ୟ ଦଳଗୁଡ଼ିକର ସ୍ଥିତି ସ୍ପଷ୍ଟ ହେବ ।

ଭାରତୀୟ ଦଳର ପୂର୍ବତନ ଅଧିନାୟକ ପ୍ରବୋଧ ତିକୀ ଖେଳାଳିଙ୍କ ସହ ପରିଚିତ ହୋଇ ମ୍ୟାଚ୍ର ଶୁଭାରୟ କରିଥିଲେ । ଶେଷରେ ଇଣ୍ଡିଆ ଟୁଡେର ଗ୍ରୁପ୍ ଏଡିଟୋରିଆଲ ଡାଇରେକ୍ଟର ରାଜ୍ ଚେଙ୍ଗାପ୍ପା ଅତିଥିଭାବେ ଯୋଗଦେଇ ଭାରତର ଲଳିତ ଉପାଧ୍ୟାୟଙ୍କୁ ମ୍ୟାନ୍ ଅଫ୍ ଦି ମ୍ୟାଚ୍ ପୁରସ୍କାର ପ୍ରଦାନ କରିଥିଲେ ।

ଖଚାଖଚ୍ ଷ୍ଟାଡିୟମଭରା ଦର୍ଶକଙ୍କ ସମଥନରେ ଭାରତ ଆରୟରୁ ଉତ୍ସାହୀ ପ୍ରଦର୍ଶନ କରିଥିଲା । କୋଚ୍ ହରେନ୍ଦ୍ର ସିଂଙ୍କ ଆକ୍ରମଣାତ୍ପକ ରଣନୀତି ଦଳ ପାଇଁ ବେଶ୍ କାମ ଦେଇଥିଲା । ଦଳକୁ ୧୦ମ ମିନିଟରେ ପ୍ରଥମ ପେନାଲ୍ଟି କର୍ନର ମିଳିଥିଲା। ଅଧିନାୟକ ମନପ୍ରୀତ ସିଂ ବଲ୍ ପୁଶ୍ କରିଥିବାବେଳେ ହରମନପ୍ରୀତ ସିଂଙ୍କ ଶଟ୍ କାନାଡ଼ା ଖେଳାଳିଙ୍କ ଦେହରେ ବାଜି ଫେରି ଆସିଥିଲା । ଏହାର ୨ ମିନିଟ ପରେ ଭାରତ ପୁଣି ଏକ ପେନାଲ୍ଲି କର୍ନର ସୁଯୋଗ ସୃଷ୍ଟି କରିଥିଲା । ଏଥର କିନ୍ତୁ ମନପ୍ରୀତଙ୍କ ପୁଶ୍କୁ ଗୋଲରେ ପରିଣତ କରିବାରେ କୌଣସି ଭୁଲ୍ କରି ନ ଥିଲେ ହରମନପ୍ରୀତ । ହରମନପ୍ରୀତଙ୍କ ଡ୍ରାଗ୍ପିଲ୍ କରିଆରେ ଭାରତ ମ୍ୟାଚ୍ର ୧୨ତମ ମିନିଟରେ ୧-୦ ଗୋଲରେ ଅଗ୍ରଣୀ ଲାଭ କରିଥିଲା । ଏତିକିରେ ଭାରତୀୟ ଖେଳାଳିଙ୍କ ଭୋକ ମରି ନ ଥିଲା । ଏହାର ୧ ମିନିଟ ପରେ ଅର୍ଥାତ୍ ୧୩ତମ ମିନିଟରେ ପୁଣି ଏକ ପେନାଲ୍ଲି କର୍ନର ସୁଯୋଗ ସୃଷ୍ଟି କରାଯାଇଥିଲା । ଏଥର ଆକାଶଦୀପ ସିଂ ବଲ୍ ପୁଶ୍ କରିଥିବାବେଳେ ଦୁଇ ଖେଳାଳିଙ୍କୁ ନେଇ ପେନାଲ୍ଲି କନ୍ଭର୍ସନ ରଣନୀତି ଫେଲ୍ ମାରିଥିଲା । ଦ୍ୱିତୀୟ କ୍ୱାର୍ଟରରେ ଭାରତୀୟ ଦଳ ପାଇଁ ଫିଲ୍ଲ ଗୋଲର ଏକାଧିକ ସୁଯୋଗ ଆସିଥିଲା । ମାତ୍ର ଖେଳାଳିମାନେ ଠିକ୍ ସମୟରେ ବଲ୍କୁ ନିୟନ୍ତ୍ରଣରେ ରଖି ନ ପାରିବାରୁ ଅଳ୍ପକେ ଗୋଲ ଦେବାରୁ ବଞ୍ଚତ ହୋଇଥିଲେ । ଅଧିନାୟକ ମନପ୍ରୀତ ମଧ୍ୟ ଥରେ ଏପରି ସୁଯୋଗ

#### ହାତଛଡ଼ା କରିଥିଲେ । ପ୍ରଥମ କ୍ୱାର୍ଟରରେ ଭାରତ ୩ଟି ପେନାଲ୍ଟି କର୍ନର ପାଇଥିବାବେଳେ ଦ୍ୱିତୀୟ କ୍ନାର୍ଟରରେ କେହି ଏହି ସୁଯୋଗ ସୂଷ୍ଟି କରିପାରି ନ ଥିଲେ । ୨୨ତମ ମିନିଟରେ କାନାଡ଼ାର ଇଆନ ସ୍ମିଥ୍ ଓ ୩୦ତମ ମିନିଟରେ ଜେମ୍ମ ୱାଲାସ ହଳଦିଆ କାର୍ଡ ପାଇବା

ତୂତୀୟ କ୍ୱାର୍ଟରରେ ଭାରତୀୟ ଖେଳାଳିଙ୍କ ମଧ୍ୟରେ ସମନ୍ସୟର

ପ୍ରଥମାର୍ଦ୍ଧର ଅନ୍ୟତମ ଉଲ୍ଲେଖନୀୟ ଘଟଣା ଥିଲା I

ଅଭାବ ଦେଖା ଦେଇଥିଲା। ଏହାର ଫାଇଦା କାନାଡ଼ାକୁ ମିଳିଥିଲା । ୩୯ତମ ମିନିଟରେ ଫ୍ଲୋରିସ ଭାନ୍ ସନ୍ ଗୋଲଟି ପରିଶୋଧ କରିଦେବାରୁ ମ୍ୟାଚ୍ ୧-୧ ସ୍ଥିତିକୁ ଚାଲିଆସିଥିଲା। ୪ର୍ଥ ତଥା ଅନ୍ତିମ କ୍ୱାର୍ଟରରେ କିନ୍ତୁ ଭିନ୍ନ ଧରଣର ଖେଳ ଦେଖିବାକୁ ମିଳିଥିଲା । ଷ୍ଟାଡିୟମରେ ଉପସ୍ଥିତ ଦର୍ଶକଙ୍କ ଗଜନରେ ପ୍ରଭାବିତ ହୋଇଥିଲେ ଭାରତୀୟ ଖେଳାଳି। ଏହି କ୍ୱାର୍ଟର ଆରମ୍ଭରେ ଅର୍ଥାତ୍ ୪୬ତମ ମିନିଟରେ ଉପଅଧିନାୟକ ଚିଙ୍ଗଲେନସାନା ସିଂ କାଙ୍ଗୁଜାମ ଏକ ଫିଲ୍ଡ ଗୋଲ ଦେଇ ଭାରତକୁ ୨–୧ରେ ଅଗ୍ରଣୀ କରାଇଥିଲେ । ଏହାର ୧ ମିନିଟ ପରେ ଲଳିତ ଉପାଧ୍ୟାୟ ଆଉ ଏକ ଫିଲ୍ଡ ଗୋଲ ଦେବାରୁ ଭାରତର ଅଗ୍ରଣୀ ବ୍ୟବଧାନ ୩–୧ରେ ପହଞ୍ଚୁ ଯାଇଥିଲା l ଓଡ଼ିଶା ଦର୍ଶକଙ୍କ ପାଇଁ ରୋମାଞ୍ଚୃତ ହେବାର ମୁହୂର୍ତ୍ତ ଆସିଥିଲା ୫୧ତମ ମିନିଟରେ । ଓଡ଼ିଆ ଖେଳାଳି ଅମିତ୍ ରୋହିଦାସ ଦେଖାଇଥିଲେ ତାଙ୍କ ଡ୍ରାଗ୍ ପ୍ଲିକ୍ ଦକ୍ଷତା । ତାଙ୍କ ପ୍ଲିକ୍ରେ ଗୋଲ ହେବା କ୍ଷଣି ପୂରା ଷ୍ଟାଡିୟମ ଦର୍ଶକ ଛିଡ଼ାହୋଇ କରତାଳି ଓ କୋଳାହଳ ମାଧ୍ୟମରେ ଅମିତ୍କୁ ଅଭିନନ୍ଦନ କଣାଇଥିଲେ । ଭାରତର ଭୋକ ଏତିକିରେ ମଧ୍ୟ ମେଣ୍ଟି ନ ଥିଲା । ୫୭ତମ ମିନିଟରେ ଲଳିତ ଉପାଧ୍ୟାୟ ବ୍ୟକ୍ତିଗତ ଦ୍ୱିତୀୟ ଏବଂ ଦଳ ପାଇଁ ୫ମ ଗୋଲ ୟୋର କରିଥିଲେ । ୫୮ତମ ମିନିଟରେ କାନାଡ଼ା ପ୍ରତିଆକ୍ରମଣ କରି ଭାରତ ଗୋଲପୋଷ୍ଟ ଏରିଆରେ ପ୍ରବେଶ କରିଥିଲେ ହେଁ ଡିଫେଣ୍ଡରମାନେ ବଲ୍ ଲ୍ଲିୟର କରିବାରେ ସକ୍ଷମ ହୋଇଥିଲେ । ମ୍ୟାଚ୍ ଆଉ ୨ ମିନିଟ ଥିବାବେଳେ ଗୋଲପୋଷ୍ଟ ଛାଡ଼ିଦେଇଥିଲେ ଭାରତୀୟ ଗୋଲକିପର ପି.ଆର. ଶୀଜେଶ । ଫଳରେ ଭାରତ ୧୧ ଖେଳାଳିଙ୍କୁ ନେଇ ଆକ୍ରମଣକୁ ଜୋର୍ଦାର କରିଥିଲା। ମ୍ୟାଚ୍ ଶେଷହେବାକୁ ୩୮ ସେକେଶ୍ଚ ସମୟ ଥିବାବେଳେ ଭାରତକୁ ଶେଷ ପେନାଲ୍ଟି କନ୍ତର ମିଳିଥିଲା । ତାହା ଗୋଲ ହୋଇପାରି ନ ଥିଲେ ହେଁ ଭାରତ ଆଉ ଏକ ପେନାଲ୍ଟି କନିର ପାଇଁ ରେଫରାଲ ମାଗିଥିଲା । ମାତ୍ର

ତାହା ନାକଚ ହୋଇଯାଇଥିଲା । ଏଥିସହ ମ୍ୟାଚ୍ର ଶେଷ ହ୍ୱିସିଲ

ବାକ୍ତିଥିଲା ଏବଂ ଭାରତୀୟ ଖେଳାଳିମାନେ ଖୁସି ମନାଇଥିଲେ ।