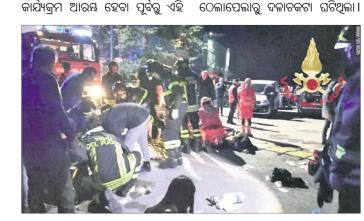

ଯୋଗେ

ମେଡିକାଲ୍

ସ୍ଥାନାନ୍ତର କରାଯାଇଛି। ଡ୍ୱାଇଭର

ନିୟନ୍ତ୍ରଣ ହରାଇବାରୁ ଲୋରାନରୁ

ଜନ୍ଧୁ,୮।୧୨(ପି.ଟି.) ୧୦୦ ମିଟର ଗଭୀର ଖସିପଡିଥିଲା । ମଶ୍ଚି ଅଞ୍ଚଳର ଜନ୍ଧୂ–କଶ୍ମୀରର ପୁଞ୍ଚ ଜିଲାରେ ପ୍ଲେରାଠାରେ ଏହି ଦୁର୍ଘଟଣା ଘଟିଛି ଘଟଶାସ୍ଥଳରେ ୬ ଜଣଙ୍କ ମୃତ୍ୟୁ ଶନିବାର ବସ୍ ଦୁର୍ଘଟଣାରେ ୪ ମହିଳାଙ୍କ ସମେତ ୧୪ ଜଣଙ୍କର ହୋଇଥିଲା ବେଳେ ହସ୍କିଟାଲ ନେବ ମୂତ୍ୟୁ ଘଟିଛି ଏବଂ ଅନ୍ୟ ୧୭ ଜଣ ବାଟରେ ୫ ଜଣ ଏବଂ ହସ୍କିଟାଲରେ ହୋଇଛନ୍ତି । ଆହତଙ୍କ ୩ ଜଣଙ୍କର ମୃତ୍ୟୁ ହୋଇଥିଲା । ମଧ୍ୟରୁ ୪ ଜଣଙ୍କ ଅବସ୍ଥା ସଙ୍କଟାପନ୍ନ ପାର୍ବତ୍ୟାଞ୍ଚଳରେ ବାରୟାର ଦୁର୍ଘଟଣା ଘଟୁଥିବାରୁ ଏହାର ତଦନ୍ତ ଥିବାରୁ ସେମାନଙ୍କୁ ହେଲିକପ୍ଟର ଲାଗି ରାଜ୍ୟ କଂଗ୍ରେସ କମିଚି କଲେଜ ହସ୍ପିଟାଲକୁ ଦାବି କରିଛି। ଏଥିସହିତ ମୃତକଙ୍କ

ସମ୍ପର୍କୀୟ ଏବଂ ଆହତମାନଙ୍କୁ

ପର୍ଯ୍ୟାପ୍ତ କ୍ଷତିପୂରଣ ଯୋଗାଇ

101-7/8, Ground Floor, Beside Hotel Swosti

Master Canteen, Bhubaneswar