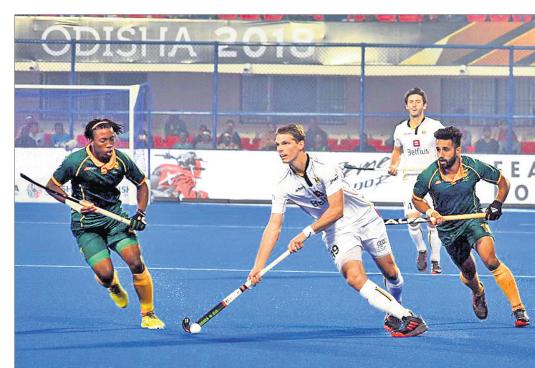

# କ୍ୱାଟର ଫାଇନାଲରେ ଭାରତ

କୁସ୍ ଓଭର ଖେଳିବେ ବେଲ୍ଜିୟମ, କାନାଡ଼ା

■ ୫୧ତମ ମିନିଟରେ ଅମିତ ରୋହିଦାସ ଦେଲେ ଗୋଲ

ଗୋଲ ବ୍ୟବଧାନ ୫ ରହିଛି । ତେଣୁ ବେଲ୍ଜିୟମକୁ ପଛରେ 🔏

HOCKEY MEN'S WORLD ଶନିବାର ପ୍ରଥମ ମ୍ୟାଚ ବେଲଜିୟମ-୫ ଦକ୍ଷିଣ ଆଫ୍ରିକା-୧ ନ୍ନିତୀୟ ମ୍ୟାଚ ଭାରତ-୫ କାନାଡ଼ା-୧ ପକାଇ ବାଜିମାରିଛି ଭାରତ । ଅନ୍ୟପକ୍ଷରେ ବେଲ୍ଜିୟମ

ସହିତ କାନାଡ଼ା କସ୍ଓଭର ଖେଳିବାକୁ ଯୋଗ୍ୟ ବିବେଚିତ ହୋଇଛି। ବେଲ୍ଜିୟମ ଦ୍ୱିତୀୟ ସ୍ଥାନରେ ରହିଥିବାବେଳେ କାନାଡ଼ା ତୃତୀୟ ସ୍ଥାନରେ ରହି ଏହାର ଲିଗ୍ ଅଭିଯାନ ଶେଷ କରିଛି। ନିୟମ ଅନୁସାରେ, ୪ର୍ଥ ସ୍ଥାନୀୟ ଦଳ ଦକ୍ଷିଣ ଦେଇଥିବାବେଳେ ୮ଟି ଗୋଲ ବରଣ କରିଛି। ଏହାର ଗୋଲ ବ୍ୟବଧାନ –୫ ରହିଛି। ଅନ୍ୟପକ୍ଷରେ ଦକ୍ଷିଣ

ଆଫ୍ରିକା ଏଲିମିନେଟ୍ ହୋଇଛି। କାନାଡ଼ା ଓ ଦକ୍ଷିଣ ଆଫ୍ରିକା ୩ଟି ଲେଖାଏ ମ୍ୟାଚ୍ ଖେଳି ୧ ପଏଣ୍ଟ ଲେଖାଏ ପାଇଥିଲେ । ମାତ୍ର ଗୋଲ ବ୍ୟବଧାନରେ ପଛରେ ରହିବାରୁ ଦକ୍ଷିଣ ଆଫ୍ରିକାକୁ ବିଦାୟ ନେବାକୁ ପଡ଼ିଛି। କାନାଡ଼ା ୩ଟି ଗୋଲ

ଆଫ୍ରିକା ମାତ୍ର ୨ଟି ଗୋଲ

### କ୍ୱାଟିର...

ଦେବାକୁ ସକ୍ଷମ ହୋଇଥିବାବେଳେ ୧୧ଟି ବରଣ କରିଛି । ଏହାର ଗୋଲ ବ୍ୟବଧାନ –୯ ରହିଛି । ପୁଲ୍ 'ସି'ର ଦ୍ୱିତୀୟ ସ୍ଥାନୀୟ ଦଳ ବେଲ୍ଜିୟମ ୧୧ ତାରିଖରେ ହେବାକୁଥିବା କ୍ରସ୍ଓଭର ମ୍ୟାଚ୍ରେ ପୁଲ୍'ଡି'ର ତୃତୀୟ ସ୍ଥାନୀୟ ଦଳ ସହିତ ମୁକାବିଲା କରିବ । ପୁଲ୍ 'ସି'ର ତୃତୀୟ ଦଳ କାନାଡ଼ା ସେହିଦିନ ପୁଲ୍'ଡି'ର ଦ୍ୱିତୀୟ ସ୍ଥାନୀୟ ଦଳକୁ ଭେଟିବ । ଅଷ୍ଟ୍ରେଲିଆ, ଆର୍ଜେଷ୍ଟିନା ପରେ ତୃତୀୟ ଦଳ ଭାବେ ଭାରତ ଚଳିତ ବିଶ୍ୱକପ୍ରେ ସିଧାସଳଖ କ୍ୱାଟର ପଂ।ଇନାଲରେ ପହଞ୍ଚଛି। ରବିବାର ଶେଷ ଲିଗ୍ ମ୍ୟାଚ୍ ପରେ ଅନ୍ୟ ଦଳଗୁଡ଼ିକର ସ୍ଥିତି ସ୍ପଷ୍ଟ ହେବ ।

ଭାରତୀୟ ଦଳର ପୂର୍ବତନ ଅଧିନାୟକ ପ୍ରବୋଧ ତିକୀ ଖେଳାଳିଙ୍କ ସହ ପରିଚିତ ହୋଇ ମ୍ୟାଚ୍ର ଶୁଭାରୟ କରିଥିଲେ । ଶେଷରେ ଇଣ୍ଡିଆ ଟୁଡେର ଗ୍ରୁପ୍ ଏଡିଟୋରିଆଲ ଡାଇରେକ୍ଟର ରାଜ୍ ଚେଙ୍ଗାପ୍ପା ଅତିଥିଭାବେ ଯୋଗଦେଇ ଭାରତର ଲଳିତ ଉପାଧ୍ୟାୟଙ୍କୁ ମ୍ୟାନ୍ ଅଫ୍ ଦି ମ୍ୟାଚ୍ ପୁରସ୍କାର ପ୍ରଦାନ କରିଥିଲେ ।

ଖଚାଖଚ୍ ଷ୍ଟାଡିୟମଭରା ଦର୍ଶକଙ୍କ ସମଥନରେ ଭାରତ ଆରୟରୁ ଉତ୍ସାହୀ ପ୍ରଦର୍ଶନ କରିଥିଲା । କୋଚ୍ ହରେନ୍ଦ୍ର ସିଂଙ୍କ ଆକ୍ରମଣାତ୍ପକ ରଣନୀତି ଦଳ ପାଇଁ ବେଶ୍ କାମ ଦେଇଥିଲା । ଦଳକୁ ୧୦ମ ମିନିଟରେ ପ୍ରଥମ ପେନାଲ୍ଟି କର୍ନର ମିଳିଥିଲା। ଅଧିନାୟକ ମନପ୍ରୀତ ସିଂ ବଲ୍ ପୁଶ୍ କରିଥିବାବେଳେ ହରମନପ୍ରୀତ ସିଂଙ୍କ ଶଟ୍ କାନାଡ଼ା ଖେଳାଳିଙ୍କ ଦେହରେ ବାଜି ଫେରି ଆସିଥିଲା । ଏହାର ୨ ମିନିଟ ପରେ ଭାରତ ପୁଣି ଏକ ପେନାଲ୍ଲି କର୍ନର ସୁଯୋଗ ସୃଷ୍ଟି କରିଥିଲା । ଏଥର କିନ୍ତୁ ମନପ୍ରୀତଙ୍କ ପୁଶ୍କୁ ଗୋଲରେ ପରିଣତ କରିବାରେ କୌଣସି ଭୁଲ୍ କରି ନ ଥିଲେ ହରମନପ୍ରୀତ । ହରମନପ୍ରୀତଙ୍କ ଡ୍ରାଗ୍ପିଲ୍ କରିଆରେ ଭାରତ ମ୍ୟାଚ୍ର ୧୨ତମ ମିନିଟରେ ୧-୦ ଗୋଲରେ ଅଗ୍ରଣୀ ଲାଭ କରିଥିଲା । ଏତିକିରେ ଭାରତୀୟ ଖେଳାଳିଙ୍କ ଭୋକ ମରି ନ ଥିଲା । ଏହାର ୧ ମିନିଟ ପରେ ଅର୍ଥାତ୍ ୧୩ତମ ମିନିଟରେ ପୁଣି ଏକ ପେନାଲ୍ଲି କର୍ନର ସୁଯୋଗ ସୃଷ୍ଟି କରାଯାଇଥିଲା । ଏଥର ଆକାଶଦୀପ ସିଂ ବଲ୍ ପୁଶ୍ କରିଥିବାବେଳେ ଦୁଇ ଖେଳାଳିଙ୍କୁ ନେଇ ପେନାଲ୍ଲି କନ୍ଭର୍ସନ ରଣନୀତି ଫେଲ୍ ମାରିଥିଲା । ଦ୍ୱିତୀୟ କ୍ୱାର୍ଟରରେ ଭାରତୀୟ ଦଳ ପାଇଁ ଫିଲ୍ଲ ଗୋଲର ଏକାଧିକ ସୁଯୋଗ ଆସିଥିଲା । ମାତ୍ର ଖେଳାଳିମାନେ ଠିକ୍ ସମୟରେ ବଲ୍କୁ ନିୟନ୍ତ୍ରଣରେ ରଖି ନ ପାରିବାରୁ ଅଳ୍ପକେ ଗୋଲ ଦେବାରୁ ବଞ୍ଚତ ହୋଇଥିଲେ । ଅଧିନାୟକ ମନପ୍ରୀତ ମଧ୍ୟ ଥରେ ଏପରି ସୁଯୋଗ

#### ହାତଛଡ଼ା କରିଥିଲେ । ପ୍ରଥମ କ୍ୱାର୍ଟରରେ ଭାରତ ୩ଟି ପେନାଲ୍ଟି କର୍ନର ପାଇଥିବାବେଳେ ଦ୍ୱିତୀୟ କ୍ନାର୍ଟରରେ କେହି ଏହି ସୁଯୋଗ ସୂଷ୍ଟି କରିପାରି ନ ଥିଲେ । ୨୨ତମ ମିନିଟରେ କାନାଡ଼ାର ଇଆନ ସ୍ମିଥ୍ ଓ ୩୦ତମ ମିନିଟରେ ଜେମ୍ମ ୱାଲାସ ହଳଦିଆ କାର୍ଡ ପାଇବା

ତୂତୀୟ କ୍ୱାର୍ଟରରେ ଭାରତୀୟ ଖେଳାଳିଙ୍କ ମଧ୍ୟରେ ସମନ୍ସୟର

ପ୍ରଥମାର୍ଦ୍ଧର ଅନ୍ୟତମ ଉଲ୍ଲେଖନୀୟ ଘଟଣା ଥିଲା I

ଅଭାବ ଦେଖା ଦେଇଥିଲା। ଏହାର ଫାଇଦା କାନାଡ଼ାକୁ ମିଳିଥିଲା । ୩୯ତମ ମିନିଟରେ ଫ୍ଲୋରିସ ଭାନ୍ ସନ୍ ଗୋଲଟି ପରିଶୋଧ କରିଦେବାରୁ ମ୍ୟାଚ୍ ୧-୧ ସ୍ଥିତିକୁ ଚାଲିଆସିଥିଲା। ୪ର୍ଥ ତଥା ଅନ୍ତିମ କ୍ୱାର୍ଟରରେ କିନ୍ତୁ ଭିନ୍ନ ଧରଣର ଖେଳ ଦେଖିବାକୁ ମିଳିଥିଲା । ଷ୍ଟାଡିୟମରେ ଉପସ୍ଥିତ ଦର୍ଶକଙ୍କ ଗଜନରେ ପ୍ରଭାବିତ ହୋଇଥିଲେ ଭାରତୀୟ ଖେଳାଳି। ଏହି କ୍ୱାର୍ଟର ଆରମ୍ଭରେ ଅର୍ଥାତ୍ ୪୬ତମ ମିନିଟରେ ଉପଅଧିନାୟକ ଚିଙ୍ଗଲେନସାନା ସିଂ କାଙ୍ଗୁଜାମ ଏକ ଫିଲ୍ଡ ଗୋଲ ଦେଇ ଭାରତକୁ ୨–୧ରେ ଅଗ୍ରଣୀ କରାଇଥିଲେ । ଏହାର ୧ ମିନିଟ ପରେ ଲଳିତ ଉପାଧ୍ୟାୟ ଆଉ ଏକ ଫିଲ୍ଡ ଗୋଲ ଦେବାରୁ ଭାରତର ଅଗ୍ରଣୀ ବ୍ୟବଧାନ ୩–୧ରେ ପହଞ୍ଚୁ ଯାଇଥିଲା l ଓଡ଼ିଶା ଦର୍ଶକଙ୍କ ପାଇଁ ରୋମାଞ୍ଚୃତ ହେବାର ମୁହୂର୍ତ୍ତ ଆସିଥିଲା ୫୧ତମ ମିନିଟରେ । ଓଡ଼ିଆ ଖେଳାଳି ଅମିତ୍ ରୋହିଦାସ ଦେଖାଇଥିଲେ ତାଙ୍କ ଡ୍ରାଗ୍ ପ୍ଲିକ୍ ଦକ୍ଷତା । ତାଙ୍କ ପ୍ଲିକ୍ରେ ଗୋଲ ହେବା କ୍ଷଣି ପୂରା ଷ୍ଟାଡିୟମ ଦର୍ଶକ ଛିଡ଼ାହୋଇ କରତାଳି ଓ କୋଳାହଳ ମାଧ୍ୟମରେ ଅମିତ୍କୁ ଅଭିନନ୍ଦନ କଣାଇଥିଲେ । ଭାରତର ଭୋକ ଏତିକିରେ ମଧ୍ୟ ମେଣ୍ଟି ନ ଥିଲା । ୫୭ତମ ମିନିଟରେ ଲଳିତ ଉପାଧ୍ୟାୟ ବ୍ୟକ୍ତିଗତ ଦ୍ୱିତୀୟ ଏବଂ ଦଳ ପାଇଁ ୫ମ ଗୋଲ ୟୋର କରିଥିଲେ । ୫୮ତମ ମିନିଟରେ କାନାଡ଼ା ପ୍ରତିଆକ୍ରମଣ କରି ଭାରତ ଗୋଲପୋଷ୍ଟ ଏରିଆରେ ପ୍ରବେଶ କରିଥିଲେ ହେଁ ଡିଫେଣ୍ଡରମାନେ ବଲ୍ ଲ୍ଲିୟର କରିବାରେ ସକ୍ଷମ ହୋଇଥିଲେ । ମ୍ୟାଚ୍ ଆଉ ୨ ମିନିଟ ଥିବାବେଳେ ଗୋଲପୋଷ୍ଟ ଛାଡ଼ିଦେଇଥିଲେ ଭାରତୀୟ ଗୋଲକିପର ପି.ଆର. ଶୀଜେଶ । ଫଳରେ ଭାରତ ୧୧ ଖେଳାଳିଙ୍କୁ ନେଇ ଆକ୍ରମଣକୁ ଜୋର୍ଦାର କରିଥିଲା। ମ୍ୟାଚ୍ ଶେଷହେବାକୁ ୩୮ ସେକେଶ୍ଚ ସମୟ ଥିବାବେଳେ ଭାରତକୁ ଶେଷ ପେନାଲ୍ଟି କନ୍ତର ମିଳିଥିଲା । ତାହା ଗୋଲ ହୋଇପାରି ନ ଥିଲେ ହେଁ ଭାରତ ଆଉ ଏକ ପେନାଲ୍ଟି କନିର ପାଇଁ ରେଫରାଲ ମାଗିଥିଲା । ମାତ୍ର

ତାହା ନାକଚ ହୋଇଯାଇଥିଲା । ଏଥିସହ ମ୍ୟାଚ୍ର ଶେଷ ହ୍ୱିସିଲ

ବାକ୍ତିଥିଲା ଏବଂ ଭାରତୀୟ ଖେଳାଳିମାନେ ଖୁସି ମନାଇଥିଲେ ।