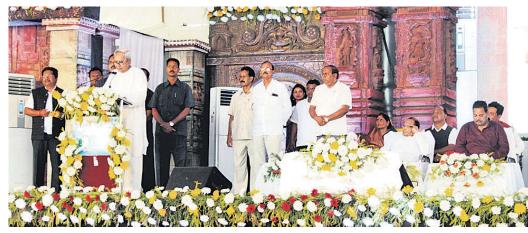

# ମୁଖ୍ୟମନ୍ତ୍ରୀଙ୍କୁ ଉଚ୍ଚସିତ ସୟର୍ଦ୍ଧନା

ମହାକାଳପଡା (ଡି.ଏନ.ଏ.)/ କେନ୍ଦ୍ରାପଡା ଅଫିସ, ୮।୧୨–

ଶୁକ୍ରବାର ମହାକାଳପଡ଼ା ବ୍ଲକର ସରୁମୁହିଠାରେ ମେଗା ପାନୀୟ ଜଳ ପ୍ରକଳ୍ପର ଶିଳାନ୍ୟାସ ଅବସରରେ ମୁଖ୍ୟମନ୍ତ୍ରୀ ନବୀନ ପଟ୍ଟନାୟକଙ୍କୁ ଉଚ୍ଚୁସିତ ସୟର୍ଦ୍ଧନା ଦିଆଯାଇଛି। ତାଙ୍କୁ ସୟଦ୍ଧନା ଜଣାଇବା ପାଇଁ ହେଲିପ୍ୟାଡ ନିକଟରେ ହଜାର ହଜାର ଲୋକଙ୍କ ଭିଡ ଜମିଥିଲା। ଏହାଛଡା ପଞ୍ଚାୟତିରାଜ ମନ୍ତ୍ରୀ ପ୍ରବୀପ ମହାରଥୀ, ଏମ୍ପି ପ୍ରତାପ ଦେବଙ୍କ ସମେତ ଜିଲାର ୩ ବିଜେଡି ବିଧାୟକ, ଜିଲା ପରିଷଦ ଅଧ୍ୟକ୍ଷ ମାନସ କୁମାର ପରିଡ଼ା, ଜିଲା ବିଜେଡି ସଭାପତି ଧ୍ରବ ସାହୁ, କାର୍ଯ୍ୟକାରୀ ସଭାପତି ଦ୍ରର୍ଗାଶିଷ ମହାନ୍ତି, ଯବ ବିଜେଡି ସଭାପତି ରାଜେଶ ପଣ୍ଡା, ମହାକାଳପଡ଼ା, ଡେରାବିଶ, ମାର୍ଶାଘାଇ ଓ ମହାକାଳପଡ଼ା ବ୍ଲକ ଅଧିକ୍ଷଙ୍କ ସମେତ ବହୁ ବରିଷ୍ଠ ବିଜେଡି ନେତା ମୁଖ୍ୟମନ୍ତ୍ରୀଙ୍କୁ ସ୍ୱାଗତ କରିଥିଲେ।

ଧୁବ ସାହୁଙ୍କୁ ଅଣଦେଖା

ନ୍ଧି ମୁଖ୍ୟମନ୍ତ୍ରୀଙ୍କ**ି** ସଭାରେ ବିଜେଡିର ବହୁ ନେତା ସାମିଲ ହେବା ସହ ମୁଖ୍ୟମନ୍ତ୍ରୀଙ୍କୁ ଶୁଭେଚ୍ଛା କ୍ତଣାଇଥିଲେ । ଜିଲା ବିଜେଡି କାର୍ଯ୍ୟକାରୀ ସଭାପତି ଦୁର୍ଗାଶିଷ ମହାନ୍ତି ସ୍ୱତନ୍ତ୍ର ଭାବେ ମୁଖ୍ୟମନ୍ତ୍ରୀଙ୍କୁ ସ୍ୱାଗତ କରିଥିବାବେଳେ ଜିଲା ସଭାପତି ଧ୍ରୁବ ସାହୁଙ୍କୁ ଏଥିରୁ ବଞ୍ଚିତ କରାଯାଇଥିଲା। ଏପରିକି ବିଧାୟକ ନାୟକ ମଞ୍ଚାସୀନଙ୍କ ନାମ ଉଚ୍ଚାରଣ ସମୟରେ ଜିଲା ସଭାପତିଙ୍କ ନାମ ଉଲ୍ଲେଖ କରି ନଥିଲେ।