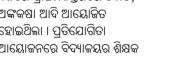

# ଆନ୍ଦୋଳନରୁ ଓହରିଲେ କନିଷ୍ଠ ଡାକ୍ତର

ସୟଲପୁର,୮।୧୨(ବ୍ୟୁରୋ)

ସମ୍ପଲପୁର ଜିଲା ବୁର୍ଲା ମେଡିକାଲ କଲେକ (ଭିମ୍ସାର)ର ନିର୍ଦ୍ଦେଶକ–କୁନିୟର ଡାକ୍ତରଙ୍କ ମଧ୍ୟରେ ୨୦ ଦିନ ଧରି ଲାଗି ରହିଥିବା ବିବାଦରେ ପୂର୍ଣ୍ଣଚ୍ଛେଦ ପଡିଛି। ସରକାରଙ୍କ କାରଣ ଦର୍ଶାଅ ନୋଟିସ ଓ ଛୁଟିରେ ଯିବାକୁ ନିର୍ଦ୍ଦେଶ ମିଳିବା ପରେ ନିଦ୍ଦେର୍ଶକ ଅଶ୍ୱିନୀ ପୂଜାହାରୀ ଛୁଟିରେ ଯାଇଛନ୍ତି । ଏହାପରେ ଶନିବାର ଅପରାହ୍ନ ୨ଟାରୁ ଜୁନିୟର ଡାକ୍ତରମାନେ କାର୍ଯ୍ୟରେ ଯୋଗ ଦେଇଛନ୍ତି ।

ଓପିଡ ଓ ନିକ ନିକ ବିଭାଗରେ ଯାଇ ସେମାନେ ରୋଗୀଙ୍କ ଚିକିସା ଆରୟ କରିଛନ୍ତି । ଆନ୍ଦୋଳନକୁ କିଛିଦିନ ପାଇଁ ସ୍ଥଗିତ ରଖାଯାଇଛି। ସରକାରଙ୍କ ପରବର୍ତ୍ତୀ ପଦକ୍ଷେପକୁ ଅପେକ୍ଷା ରହିଛି ବୋଲି କୁନିୟର ଡକ୍ଟର ଆସୋସିଏଶନ(କେଡିଏ) ଉପସଭାପତି ହିମାଂଶୁ ମିଶ୍ର କହିଛନ୍ତି । ସେହିପରି ନିର୍ଦ୍ଦେଶକ ପୂଜାହାରୀ କହିଛନ୍ତି,ତାଙ୍କୁ ସରକାର ଛୁଟିରେ ଯିବାକୁ କହିଛନ୍ତି। ୩ ଦିନ ଭିତରେ ସେ ସମସ୍ତ ଅଭିଯୋଗ ଉପରେ ରିପୋଟି ଦାଖଲ କରିବେ। ରାଜ୍ୟ ସରକାର ନିର୍ଦ୍ଦେଶକଙ୍କ

ରଖିଥିଲେ । ଅନ୍ୟପକ୍ଷେ କାର୍ଯ୍ୟରେ ଅନୁପସ୍ଥିତ ଥିବାରୁ କନିଷ୍ଠ ଡାକ୍ତରମାନଙ୍କ ଷ୍ଟାଇପେଣ୍ଡକୁ ବନ୍ଦ କରିବାକୁ ଦାବି ରଖି ଓ ନିର୍ଦ୍ଦେଶକଙ୍କ ସମର୍ଥନରେ ସ୍ଥାନୀୟ ଲୋକେ ଭିମ୍ସାର ଆଗରେ ଧାରଣା ଦେଇଥିଲେ ।

ଚିପିଲିମା,୮।୧୨(ଡି.ଏନ.ଏ.)-ଭିମ୍ସାରରେ ଅସ୍ଥାୟୀ ନିର୍ଦ୍ଦେଶକ ଭାବେ ପ୍ରଫେସର ପ୍ରକାଶଚନ୍ଦ୍ର ମହାପାତ୍ରଙ୍କୁ ନିଯୁକ୍ତି ମିଳିଛି। ଏହା ପୂର୍ବରୁ ସେ ଡିଏମଇଟିରେ ଅବସ୍ଥାପିତ ଥିଲେ। କଟକ ବଡ ମେଡିକାଲରେ ୟାଇନାଲ ସର୍ଜରି ବିଭାଗର ମୁଖ୍ୟ ଭାବେ ମଧ୍ୟ ସେ କାମ କରିଛନ୍ତି। ଶନିବାର ପୂର୍ବତନ ନିର୍ଦ୍ଦେଶକ ଅଶ୍ୱିନୀ ପୂଜାହାରୀ ପ୍ରଫେସର ମହାପାତ୍ରଙ୍କୁ ଦାୟିତ୍ୱ ହସ୍ତାନ୍ତର କରିଛନ୍ତି ।