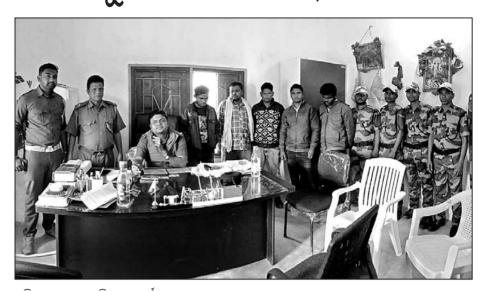

# ପ୍ରଧାନମନ୍ତ୍ରୀଙ୍କ ପାଇଁ ଚାଲିଛି ଗୁପ୍ତ ସବେକ୍ଷଣ: ପିନାକୀ

ନୟାଗଡ଼ ଅଫିସ,୮।୧୨ ପ୍ରଧାନମନ୍ତ୍ରୀ ନରେନ୍ଦ୍ର ମୋଦି ପୁରୀ ଲୋକ ସଭା ଆସନରେ ପ୍ରାର୍ଥୀ ହେବା ନେଇ କିଛିଦିନ ହେବ ଗୁଜବ ହେଉଚ୍ଛି। ମୋଦି ଯଦି ପୁରୀ ଆସି ବାନ୍ଧିହେବାକୁ ଚାହୁଁଛନ୍ତି, ତେବେ ଆମେ ତାକୁ ସ୍ୱାଗତ କରିବୁ ବୋଲି କହିଛନ୍ତି ପୁରୀ ଏମ୍ପି ପିନାକୀ ମିଶ୍ର । ଶନିବାର ନୟାଗଡ଼ ବ୍ଲକରେ ବିଭିନ୍ନ ପ୍ରକଳ୍ପର ଶିଳାନ୍ୟାସ ଓ ଉଦ୍ଘାଟନ କାର୍ଯ୍ୟକ୍ରମରେ ଯୋଗଦେଇ ସେ ଏହି କଥା କହିଛନ୍ତି। ପିନାକୀ କହିଛନ୍ତି

ଯେ, ମୋଦିଙ୍କ ପାଇଁ ପୁରୀ ଲୋକ ସଭା ନିର୍ବାଚନ ମଣ୍ଡଳୀ ସୁରକ୍ଷିତ ିକ ନୁହେଁ, ସେନେଇ ଭାଜପା ଗୁପ୍ତ ସର୍ବେକ୍ଷଣ କରୁଥିବା ଶୁଣିବାକୁ ମିଳୁଛି। ଯଦି ପୁରୀ ଲୋକ ସଭା ଆସନ ମୋଦିଙ୍କ ପାଇଁ ସୁରକ୍ଷିତ ସିଟ୍ ନୁହେଁ, ତେବେ ତାହା ଆଉ କାହା ପାଇଁ ସୁରକ୍ଷିତ ହେବ ଦେଖିବା । ଦଳର ସଭାପତି ତଥା ମୁଖ୍ୟମନ୍ତ୍ରୀ ନବୀନ ପଟ୍ଟନାୟକ ଯଦି ଚାହିଁବେ, ତେବେ ମୋଦିଙ୍କ ସହ ସେ ଲଢ଼ିବେ ବୋଲି ପିନାକୀ କହିଛନ୍ତି ।