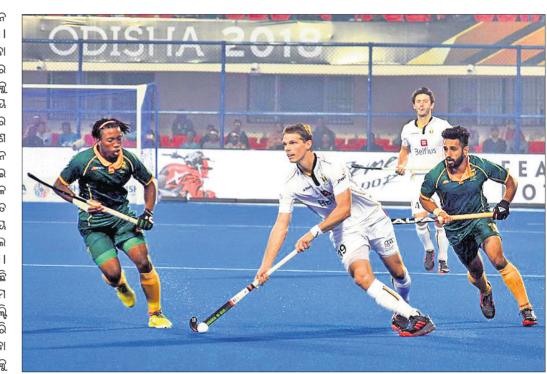

# ଭାରତ କ୍ୱାର୍ଟର ଫାଇନ୍ଲାଲରେ

ଭୂବନେଶ୍ୱର, ୮।୧୨(କ୍ରୀଡ଼ା ପ୍ରତିନିଧ୍)

ଲଳିତ ଉପାଧ୍ୟାୟଙ୍କ ଡବଲ ଏବଂ ହରମନପ୍ରୀତ ସିଂ, ଚିଙ୍ଗଲେନସାନା ସିଂ କାଙ୍ଗୁଜାମ ଏବଂ ଓଡ଼ିଆ ତାରକା ଅମିତ୍ ରୋହିଦାସଙ୍କ ଗୋଲ ବଳରେ ଭାରତ କଳିଙ୍ଗ ଷ୍ଟାଡିୟମରେ ଶନିବାର ଅନୁଷ୍ଠିତ ପୁଲ୍'ସି'ର ଅନ୍ତିମ ଲିଗ୍ ମ୍ୟାତ୍ରରେ କାନାଡ଼ାକୁ ୫-୧ ଗୋଲରେ ହରାଇ ଦେଇଛି। ଏଥିସହ ଏହି ଗ୍ରୁପ୍ରରୁ ଭାରତ ସିଧାସଳଖ କ୍ୱାର୍ଟର ଫାଇନାଲ ଖେଳିବାକୁ

# ଭାରତ କ୍ୱାଟର...

ବରଣ କରିଛି। ଏହାର ଗୋଲ ବ୍ୟବଧାନ –୯ ରହିଛି। ପୁଲ୍ 'ସି'ର ଦ୍ୱିତୀୟ ସ୍ଥାନୀୟ ଦଳ ବେଲ୍ଭିୟମ ୧୧ ତାରିଖରେ ହେବାକୁଥିବା କ୍ରସ୍ଓଭର ମ୍ୟାଚ୍ରେ ପୁଲ୍'ଡି'ର ତୃତୀୟ ସ୍ଥାନୀୟ ଦଳ ସହିତ ମୁକାବିଲା କରିବ। ପୁଲ୍ 'ସି'ର ତୃତୀୟ ଦଳ କାନାଡ଼ା ସେହିଦିନ ପୁଲ୍'ଡି'ର ଦ୍ୱିତୀୟ ସ୍ଥାନୀୟ ଦଳକୁ ଭେଟିବ । ଅଷ୍ଟ୍ରେଲିଆ, ଆର୍ଜେୟିନା ପରେ ତୃତୀୟ ଦଳ ଭାବେ ଭାରତ ଚଳିତ ବିଶ୍ୱକପ୍ରେ ସିଧାସଳଖ କ୍ୱାର୍ଟର ଫାଇନାଲରେ ପହଞ୍ଚୁଛି। ରବିବାର ଶେଷ ଲିଗ୍ ମ୍ୟାଚ୍ ପରେ ଅନ୍ୟ ତିର୍କା ଖେଳାଳିଙ୍କ ସହ ପରିଚିତ ହୋଇ ମ୍ୟାଚ୍ର ଶୁଭାରୟ କରିଥିଲେ । ଶେଷରେ ଇଣ୍ଡିଆ ଟୁଡେର ଗ୍ରୁପ୍ ଏଡିଟୋରିଆଲ ଡାଇରେକ୍ଟର ରାଜ୍ ଚେଙ୍ଗାପ୍ପା ଅତିଥିଭାବେ ଯୋଗଦେଇ ଭାରତର ଲଳିତ ଉପାଧ୍ୟାୟଙ୍କୁ ମ୍ୟାନ୍ ଅଫ୍ ଦି ମ୍ୟାଚ୍ ପୁରସ୍କାର ପ୍ରଦାନ କରିଥିଲେ। ଖଚାଖଚ୍ ଷ୍ଟାଡିୟମଭରା ଦର୍ଶକଙ୍କ ସମର୍ଥନରେ ଭାରତ ଆରୟରୁ ଉତ୍ସାହୀ ପ୍ରଦର୍ଶନ କରିଥିଲା । କୋଚ୍ ହରେନ୍ଦ୍ର ସିଂଙ୍କ ଆକ୍ରମଣାତ୍ମକ ରଣନୀତି ଦଳ ପାଇଁ ବେଶ୍ କାମ ଦେଇଥିଲା । ଦଳକୁ ୧୦ମ ମିନିଟରେ ପଥମ ପେନାଲ୍ଡି କର୍ନର ମିଳିଥିଲା । ଅଧିନାୟକ ମନପ୍ରୀତ ସିଂ ବଲ୍ ପୁଶ୍ କରିଥିବାବେଳେ ହରମନପ୍ରୀତ ସିଂଙ୍କ ଶଟ୍ କାନାଡ଼ା ଖେଳାଳିଙ୍କ ଦେହରେ ବାଜି ଫେରି ଆସିଥିଲା । ଏହାର ୨ ମିନିଟ ପରେ ଭାରତ ପୁଣି ଏକ ପେନାଲ୍ଲି କର୍ନର ସୁଯୋଗ ସୃଷ୍ଟି କରିଥିଲା । ଏଥର କିନ୍ତୁ ମନପ୍ରୀତଙ୍କ ପୁଶ୍ୱକୁ ଗୋଲରେ ପରିଣତ କରିବାରେ କୌଣସି ଭୂଲ୍ କରି ନ ଥିଲେ ହରମନପ୍ରୀତ । ହରମନପ୍ରୀତଙ୍କ ଡ୍ରାଗ୍ପିକ୍ କରିଆରେ ଭାରତ ମ୍ୟାଚ୍ର ୧୨ତମ ମିନିଟରେ ୧–୦ ଗୋଲରେ ଅଗ୍ରଣୀ ଲାଭ କରିଥିଲା । ଏତିକିରେ ଭାରତୀୟ ଖେଳାଳିଙ୍କ ଭୋକ ମରି ନ ଥିଲା । ଏହାର ୧ ମିନିଟ ପରେ ଅର୍ଥାତ୍ ୧୩ତମ ମିନିଟରେ ପୁଣି ଏକ ପେନାଲ୍ଲି କର୍ନର ସୁଯୋଗ ସୂଷ୍ଟି କରାଯାଇଥିଲା । ଏଥର ଆକାଶଦୀପ ସିଂ ବଲ୍ ପୁଶ୍ କରିଥିବାବେଳେ ଦୁଇ ଖେଳାଳିଙ୍କୁ ନେଇ ପେନାଲ୍ଲି କନ୍ୱଭର୍ସନ ରଣନୀତି ଫେଲ୍ ମାରିଥିଲା । ଦ୍ୱିତୀୟ

ମାତ୍ର ଖେଳାଳିମାନେ ଠିକ୍ ସମୟରେ ବଲ୍କୁ ନିୟନ୍ତ୍ରଣରେ ରଖି ନ ପାରିବାରୁ ଅଳ୍ପକେ ଗୋଲ ଦେବାରୁ ବଞ୍ଚତ ହୋଇଥିଲେ । ଅଧିନାୟକ ମନପ୍ରୀତ ମଧ୍ୟ ଥରେ ଏପରି ସୁଯୋଗ ହାତଛଡ଼ା କରିଥିଲେ । ପ୍ରଥମ କ୍ୱାର୍ଟରରେ ଭାରତ ୩ଟି ପେନାଲ୍ଲି କର୍ନର ପାଇଥିବାବେଳେ ଦ୍ୱିତୀୟ କ୍ୱାର୍ଟରରେ କେହି ଏହି ସୁଯୋଗ ସୃଷ୍ଟି କରିପାରି ନ ଥିଲେ । ୨୨ଡମ ମିନିଟରେ କାନାଡ଼ାର ଇଆନ ସ୍ମିଥ୍ ଓ ୩୦ଡମ ମିନିଟରେ କ୍ରେମ୍ବ ୱାଲାସ ହଳଦିଆ କାର୍ଡ ପାଇବା ପ୍ରଥମାର୍ଦ୍ଧର ଅନ୍ୟତମ ଉଲ୍ଲେଖନୀୟ ଘଟଣା ଥିଲା । ତୂତୀୟ କ୍ୱାର୍ଟରରେ ଭାରତୀୟ ଖେଳାଳିଙ୍କ ମଧ୍ୟରେ ସମନ୍ତ୍ରୟର ଅଭାବ ଦେଖା ଦେଇଥିଲା । ଏହାର ଫାଇଦା କାନାଡ଼ାକୁ ମିଳିଥିଲା । ୩୯ତମ ମିନିଟରେ ଫ୍ଲୋରିସ ଭାନ୍ ସନ୍ ଗୋଲଟି ପରିଶୋଧ କରିଦେବାରୁ ମ୍ୟାଚ୍ ୧-୧ ସ୍ଥିତିକୁ ଚାଲିଆସିଥିଲା । ୪ର୍ଥ ତଥା ଅନ୍ତିମ କ୍ୱାର୍ଟରରେ କିନ୍ତୁ ଭିନ୍ନ ଧରଣର ଖେଳ ଦେଖିବାକୁ ମିଳିଥିଲା । ଷ୍ଟାଡିୟମରେ ଉପସ୍ଥିତ ଦର୍ଶକଙ୍କ ଗର୍ଜନରେ ପ୍ରଭାବିତ ହୋଇଥିଲେ ଭାରତୀୟ ଖେଳାଳି। ଏହି କ୍ୱାର୍ଟର ଆରୟରେ ଅର୍ଥାତ୍ ୪୬ତମ ମିନିଟରେ ଉପଅଧିନାୟକ ଚିଙ୍ଗଲେନସାନା ସିଂ କାଙ୍ଗୁଜାମ ଏକ ଫିଲ୍ଡ ଗୋଲ ଦେଇ ଭାରତକୁ ୨–୧ରେ ଅଗ୍ରଣୀ କରାଇଥିଲେ । ଏହାର ୧ ମିନିଟ ପରେ ଲଳିତ ଉପାଧ୍ୟାୟ ଆଉ ଏକ ଫିଲ୍ଲ ଗୋଲ ଦେବାରୁ ଭାରତର ଅଗ୍ରଣୀ ବ୍ୟବଧାନ ୩–୧ରେ ପହଞ୍ଚ ଯାଇଥିଲା। ଓଡ଼ିଶା ଦର୍ଶକଙ୍କ ପାଇଁ ରୋମାଞ୍ଚତ ହେବାର ମୁହୂର୍ତ୍ତ ଆସିଥିଲା ୫୧ତମ ମିନିଟରେ । ଓଡ଼ିଆ ଖେଳାଳି ଅମିତ୍ ରୋହିଦାସ ଦେଖାଇଥିଲେ ତାଙ୍କ ଡ୍ୱାଗ୍ ଫ୍ଲିକ୍ ଦକ୍ଷତା । ତାଙ୍କ ଫ୍ଲିକ୍ରେ ଗୋଲ ହେବା କ୍ଷଣି ପୂରା ଷ୍ଟାଡିୟମ ଦର୍ଶକ ଛିଡ଼ାହୋଇ କରତାଳି ଓ କୋଳାହଳ ମାଧ୍ୟମରେ ଅମିତ୍କୁ ଅଭିନନ୍ଦନ ଜଣାଇଥିଲେ । ଭାରତର ଭୋକ ଏତିକିରେ ମଧ୍ୟ ମେଣ୍ଟି ନ ଥିଲା । ୫୭ତମ ମିନିଟରେ ଲଳିତ ଉପାଧ୍ୟାୟ ବ୍ୟଲ୍କିଗତ ଦ୍ୱିତୀୟ ଏବଂ ଦଳ ପାଇଁ ୫ମ ଗୋଲ ସ୍କୋର କରିଥିଲେ। ୫୮ତମ ମିନିଟରେ କାନାଡ଼ା ପ୍ରତିଆକ୍ରମଣ କରି ଭାରତ ଗୋଲପୋଷ୍ଟ ଏରିଆରେ ପ୍ରବେଶ କରିଥିଲେ ହେଁ ଡିଫେଣ୍ଡରମାନେ ବଲ୍ କ୍ଲିୟର କରିବାରେ ସକ୍ଷମ ହୋଇଥିଲେ । ମ୍ୟାଚ୍ ଆଉ ୨ ମିନିଟ ଥିବାବେଳେ ଗୋଲପୋଷ୍ଟ ଛାଡ଼ିଦେଇଥିଲେ ଭାରତୀୟ ଗୋଲିକପର ପି.ଆର. ଶ୍ରୀଜେଶ । ଫଳରେ ଭାରତ ୧୧ ଖେଳାଳିଙ୍କୁ ନେଇ ଆକ୍ରମଣକୁ ଜୋର୍ଦାର କରିଥିଲା । ମ୍ୟାଚ୍ ଶେଷହେବାକୁ ୩୮ ସେକେଶ୍ତ ସମୟ ଥିବାବେଳେ ଭାରତକୁ ଶେଷ ପେନାଲ୍ଲି କର୍ନର ମିଳିଥିଲା। ତାହା ଗୋଲ ହୋଇପାରି ନ ଥିଲେ ହେଁ ଭାରତ ଆଉ ଏକ ପେନାଲ୍ଲି କର୍ନର ପାଇଁ ରେଫରାଲ ମାଗିଥିଲା । ମାତ୍ର ତାହା ନାକଚ ହୋଇଯାଇଥିଲା । ଏଥିସହ ମ୍ୟାଚ୍ର ଶେଷ ହ୍ୱିସିଲ ବାକିଥିଲା ଏବଂ ଭାରତୀୟ ଖେଳାଳିମାନେ ଖୁସି ମନାଇଥିଲେ ।

କ୍ୱାର୍ଟରରେ ଭାରତୀୟ ଦଳ ପାଇଁ ଫିଲ୍ଡ ଗୋଲର ଏକାଧିକ ସୁଯୋଗ ଆସିଥିଲା ।