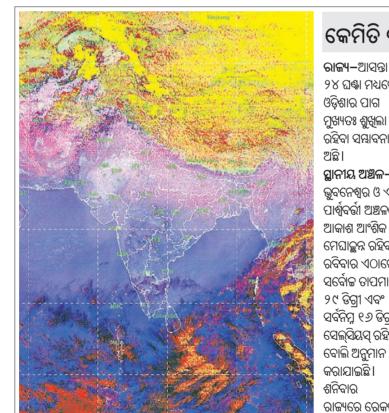

ଶନିବାର ଅପରାହ୍ନ ୫ଟାରେ ମହାକାଶରୁ ନିଆଯାଇଥିବା ପାଣିପାଗ ଚିତ୍ର ।

# କେମିତି ରହିବ ଆଜିର ପାଗ

| 0/10/1 CI2/3I                  | ସ୍ଥାନ         | ତାପମାତ୍ରା     | ତାପମାତ୍ରା |
|--------------------------------|---------------|---------------|-----------|
| ୨୪ ଘଣ୍ଟା ମଧ୍ୟରେ<br>ଓଡ଼ିଶାର ପାଗ | ବାଲେଶ୍ୱର      | 99.0          | ୧୩.୦      |
| ·                              | ଚାନ୍ଦବାଲି     | 9 <b>8</b> .Г | ૯૭.9      |
| ମୁଖ୍ୟତଃ ଶୁଖିଲା                 | କଟକ           | 99.0          | 68.9      |
| ରହିବା ସୟାବନା                   | ପାରାଦ୍ୱୀପ     | 99.8          | 9F.0      |
| ଅଛି।                           | ଭୁବନେଶ୍ୱର     | 9F.9          | ୧୭.୦      |
| ସ୍ଥାନୀୟ ଅଞ୍ଚଳ–                 | ଗୋପାଳପୁର      | 9F.C          | 9F.F      |
| ଭୁବନେଶ୍ୱର ଓ ଏହାର               | ପୁରୀ          | 9۲.8          | 90.9      |
| ପାର୍ଶ୍ୱବର୍ତ୍ତୀ ଅଞ୍ଚଳରେ         | ଅନୁଗୋଳ        | 99.6          | 69.0      |
| ଆକାଶ ଆଂଶିକ                     | ବାରିପଦା       | 98.8          | 69.0      |
| ମେଘାଚ୍ଛନ୍ନ ରହିବ ।              | ଝାରସୁଗୁଡ଼ା    | 99.8          | ୧୧.୭      |
| ରବିବାର ଏଠାରେ                   | କେନ୍ଦୁଝର      | 98.0          | ૯.૦૭      |
| ସର୍ବୋଚ୍ଚ ତାପମାତ୍ରା             | ସୟଲପୁର        | ୨୮.୬          | ୧୩.୫      |
|                                | ସୁନ୍ଦରଗଡ଼     | ୨୭.୦          | 8.09      |
| ୨୯୍ ଡିଗ୍ରୀ ଏବଂ                 | ହୀରାକୁଦ       | 9 <b>Г.</b> 8 | ૯૪.૭      |
| ସର୍ବନିମ୍ନ ୧୬ ଡିଗ୍ରୀ            | ତାଲଚେର        | ୩୦.୧          | ୧୪.୩      |
| ସେଲ୍ସିୟସ୍ ରହିବ                 | ଭବାନୀପାଟଣା    | ୩୦.୬          | 0.89      |
| ବୋଲି ଅନୁମାନ                    | ବଲାଙ୍ଗୀର      | 90.9          | 8.89      |
| କରାଯାଇଛି ।                     | କୋରାପୁଟ       | ୨୭.୬          | 68.9      |
| ଶନିବାର                         | ଫୁଲବାଶୀ       | ୨୭.୬          | ೦೨.୮      |
| ରାଜ୍ୟରେ ରେକର୍ଡ                 | ଟିଟିଲାଗଡ଼୍    |               |           |
|                                | ମାଲକାନଗିରି    | ୩୧.୫          | 90.8      |
| କରାଯାଇଥିବା                     | ସୋନପୁର        | ୩୦.୦          | 68.9      |
| ସର୍ବୋଚ୍ଚ ଓ ସର୍ବନିମ୍ନ           | ଦାରିଙ୍ଗିବାଡ଼ି | 98.0          | 0.0       |
| ତାପାମାତ୍ରା ପାର୍ଶ୍ୱରେ           | ଢେଙ୍କାନାଳ     |               |           |
| ଦିଆଗଲା ।                       |               | ଡିଗ୍ରୀ ହେ     | ସଲ୍ସିୟସ୍  |

ଶିକାରରୁ ହୋଇଛି ସାତକୋଶିଆ ବାଘର ମୃତ୍ୟୁ

- 📕 ୧୪ରେ ବର୍ଷା ସମ୍ଭାବନା
- 📕 ଧାନ ଅମଳ କରି ନେବାକୁ ପରାମର୍ଶ
- 🔳 ଖସିଲା ପାରଦ, ଫୁଲବାଣୀ ୬.୮ ଡିଗ୍ରୀ

ଲଘୁଚାପର ଗତିବିଧି ବିଷୟରେ ଜଣାପଡ଼ିବ ବୋଲି ଆଞ୍ଚଳିକ ପାଣିପାଗ କେନ୍ଦ୍ର ନିର୍ଦ୍ଦେଶକ ଏଚ୍.ଆର୍. ବିଶ୍ୱାସ କହିଛନ୍ତି। ଡିସେୟରରେ ଓଡ଼ିଶା ପାଇଁ ବାତ୍ୟା ଭୟ ପ୍ରାୟତଃ ନ ଥାଏ। ଯଦି ଲଘୁଚାପ ବାତ୍ୟା ରୂପ ନିଏ

ଏବେ ଦେଖିବା, କେତେଟା ମଣିଷଙ୍କୁ

ଏନ୍କ୍ଲୋଜରରେ ରଖୁଛନ୍ତି

କିୟା ଏହା ତାମିଲନାଡୁ ଏବଂ ଆନ୍ଧ୍ର ପ୍ରଦେଶ ମଧ୍ୟ ଦେଇ ଗତି କରେ ତେବେ ଉପକୂଳ କିୟା ଦକ୍ଷିଣ ଓଡ଼ିଶାରେ ଆକାଶ ମେଘାଚ୍ଛନ ରହିବା ସହ ସ୍ୱଳ୍ପରୁ ମଧ୍ୟମ ଧରଣର ବର୍ଷା ହୋଇପାରେ ବୋଲି ସେ ସୂଚନା ଦେଇଛନ୍ତି । ବର୍ତ୍ତମାନ ଧାନ ବିଲରେ ପଡ଼ିଛି। ବର୍ଷା ସୟାବନା ଥିବାରୁ ଚାଷୀମାନେ ଧାନ ଖଳାକୁ ନେଇ ଯିବାକୁ ପରାମର୍ଶ ଦିଆଯାଇଛି।

ପାଣିପାଗ କାର୍ଯ୍ୟାଳୟ ସୂଚନା ଅନୁଯାୟୀ ଆସନ୍ତା ୧୨ ତାରିଖ ଯାଏ ରାଜ୍ୟରେ ପାଗ ଶୁଖିଲା ରହିବ । ଏହି ସମୟରେ ସର୍ବନିମ୍ନ ତାପମାତ୍ରା ୧ରୁ ୨ ଡିଗ୍ରୀ ଯାଏ ହ୍ରାସ

ପାଇବ । ଆଭ୍ୟନ୍ତରୀଣ ଓଡ଼ିଶାରେ ଶୀତର ପ୍ରଭାବ ବୃଦ୍ଧି ପାଇବ ବୋଲି ଅନୁମାନ କରାଯାଇଛି। ଶନିବାର ରାଜ୍ୟରେ ପାରଦ ୧ରୁ ୨ ଡିଗ୍ରୀ ତଳକୁ ଖସିଛି। ମିଳିଥିବା ସୂଚନା ଅନୁଯାୟୀ ଫୁଲବାଣୀରେ ସବିନିମ୍ନ ତାପମାତ୍ରା ୬.୮ ଡିଗ୍ରୀ ସେଲସିୟସ ରେକର୍ଡ କରାଯାଇଥିବାବେଳେ ୯, ବାଲେଶ୍ୱରରେ ୧୩, ଅନୁଗୋଳରେ ୧୨, ବାରିପଦାରେ ୧୨, ଝାରସୁଗୁଡ଼ାରେ ୧୧.୭, କେନ୍ଦୁଝରରେ ୧୦.୬ ଏବଂ ସୁନ୍ଦରଗଡ଼ରେ ସର୍ବନିମ୍ନ ତାପମାତ୍ରା ୧୦.୫ ିଡଗ୍ରୀ ସେଲସିୟସ ରେକର୍ଡ କରାଯାଇଛି ।