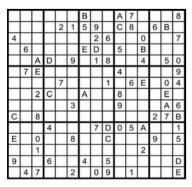

su|do|ku|ସୂ–ଡୋ

ଏହାର ଉତ୍ତର ଆସନ୍ତାକାଲି ପ୍ରକାଶ ପାଇବ

ଉପରେ ପ୍ରଦତ୍ତ ସୁଡୋକୁର ଏପରି ସମାଧାନ କରିବାକୁ ହେବ, ଯେପରି ପ୍ରତ୍ୟେକ ଧାଡି, ସ୍ତୟ ଓ ଆୟତାକାର ବାକ୍ସ ଭିତରେ ୦ରୁ ୯ ପର୍ଯ୍ୟନ୍ତ ଅଙ୍କ ଓ Aରୁ E ପର୍ଯ୍ୟନ୍ତ ଇଂଲିଶ ଲିପି ରହିବ l

୍ଦି କାସପୂର୍ଣ୍ଣ ସ୍କୋଡା କାରଟିଏ ଗୁରୁଗାଓଁସ୍ଥିତ ଏକ ସେଠାରେରୀ ଅବସ୍ଥାର 'ର ଆର୍ଥ ପାରିପର୍ଗ ସ୍ୱେଚ୍ଛାସେବୀ ଅନୁଷ୍ଠାନ 'ଦ ଆର୍ଥ ସାଭିୟର୍ସ ପଂ।ଉଣ୍ଡେଶନ' ସମ୍ମୁଖରେ ଅଟକିଲା । କାରରୁ ଓହ୍ଲାଇଲେ ଜଣେ ମଧ୍ୟବୟୟ ବ୍ୟକ୍ତି ଓ ତାଙ୍କ ମା'। ମା'ଙ୍କୁ ସେହି ଅନୁଷ୍ଠାନରେ ରଖିବାକୁ ଭଦ୍ରବ୍ୟକ୍ତି ଅନୁରୋଧ କଲେ ଅନୁଷ୍ଠାନର ପ୍ରତିଷ୍ଠାତା ତଥା ମୁଖ୍ୟ କାର୍ଯ୍ୟନିର୍ବାହୀଙ୍କୁ । ମା'ଙ୍କ ବୟସ ପଞ୍ଚାବନ-ଷାଠିଏ ଭିତରେ ହୋଇଥିବ ମାତ୍ର ଦେଖାଯାଉଥାନ୍ତି ଅଶୀ ନବେ ବର୍ଷ ଭଳି। ଜୀର୍ଣ୍ଣଶୀର୍ଣ୍ଣ ଶରୀର, ଓଜନ ଅତି ବେଶି ହେଲେ ବାର କେଜି ହେବ । କଙ୍କାଳ ଉପରେ ସତେ ଯେମିତି ଲୋଳିତ ଚର୍ମର ଏକ ଆବରଣ ମାତ୍ର । ଯେକୌଣସି ସମୟରେ ଜୀବନ ଛାଡିଯିବାର ଆଶଙ୍କା ସୃଷ୍ଟି କରୁଥାଏ । ବିଳାସପୂର୍ଣ୍ଣ ୟୋଡା କାର ଓ ଭଦ୍ରବ୍ୟକ୍ତିଙ୍କ ପରିଧାନରୁ ବାରି ହୋଇପଡୁଥିଲା ତାଙ୍କର ଆଭିଜାତ୍ୟ। ମା'ଙ୍କୁ ଏଭଳି ଅବସ୍ଥାରେ ଅନାଥାଶ୍ରମ ନୁହେଁ, ବରଂ ନିଜ ଘରେ ଆତ୍ପୀୟଙ୍କ ଦ୍ୱାର। ସେବାଯତ୍ନ କରାଯିବା ଆବଶ୍ୟକ । ତେଣୁ ମା'ଙ୍କୁ ଘରକୁ ଫେରାଇନେବାକୁ ଭଦ୍ରବ୍ୟକ୍ତିଙ୍କୁ ଅନୁରୋଧ କରିଥିଲେ ଅନୁଷ୍ଠାନର ମୁଖ୍ୟ। ଫେରିଯିବା ପୂର୍ବରୁ ଭଦ୍ରବ୍ୟକ୍ତିଙ୍କ ଫୋନ୍ ନୟର ଓ ଘର ଠିକଣା ରଖିବାକୁ ଭୁଲି ନ ଥିଲେ ସେ । ସେଦିନ ରାତିରେ ଭଲ ନିଦ ହୋଇ ନ ଥିଲା ଅନୁଷ୍ଠାନର ମୁଖ୍ୟଙ୍କୁ । ପ୍ରତି ମୁହୁର୍ତ୍ତରେ ସେହି ଭଦ୍ରବ୍ୟକ୍ତିଙ୍କ କଙ୍କାଳସାର ମା'ଙ୍କ ଚେହେରା ସାମ୍ନାକୁ ଆସିଯାଉଥିଲା। ପରଦିନ ସକାଳେ ଫୋନ କରିଥିଲେ ସେହି ଭଦ୍ରବ୍ୟକ୍ତିଙ୍କୁ ଓ ପଚାରି ବୁଝିଥିଲେ ତାଙ୍କ ମା'ଙ୍କ ସ୍ୱାସ୍ଥ୍ୟ ଅବସ୍ଥା । ଉତ୍ତରରେ ସେ ଯାହା ଶୁଣିଲେ, ସେଥିରେ ତାଙ୍କ ପାଦତଳୁ ଭୂମି ଖସିଯିବା ଭଳି ଲାଗିଲା। ଭଦ୍ରବ୍ୟକ୍ତି ଉପହାସ ଢଙ୍ଗରେ ଅନାଥାଶ୍ରମ ମୁଖ୍ୟଙ୍କୁ କହିଥିଲେ – 'ଆପଣ ତ ମୋ ମା'ଙ୍କୁ ଆଶ୍ରମରେ ରଖିଲେନି । ତେଣୁ ମୁଁ ଆଜି ସକାଳେ ମା'ଙ୍କୁ ହରିଦ୍ୱାର ଯାଉଥିବା ଏକ ଟ୍ରେନ୍ରେ ବସାଇଦେଇ ଆସିଛି।' ଏହାପରେ ଅନାଥାଶ୍ରମର ମୁଖ୍ୟ ନିଜେ ତାଙ୍କ ମା'ଙ୍କୁ ଉଦ୍ଧାର କରି ଆଶ୍ରମକୁ ଆଣିଥିଲେ ଓ ତାଙ୍କୁ ସୁସ୍ଥ କରାଇଥିଲେ । ପରେ ସେ ଜାଣିବାକୁ ପାଇଥିଲେ ଯେ, ଉକ୍ତ ବୃଦ୍ଧାଙ୍କର ଶହେ ଏକର ପାଖାପାଖି ଜମି ରହିଛି ଓ ସବୁ ସମ୍ପତ୍ତି ପୁଅ-ଝିଅଙ୍କ ମଧ୍ୟରେ ନ ବାର୍ଣ୍ଣ କେବଳ ପୁଅ ନାମରେ ରେଜିଷ୍ଟ୍ରି କରିଦେବାକୁ ଭଦ୍ରବ୍ୟକ୍ତି ମା'ଙ୍କ ଉପରେ ଚାପ ପକାଉଥିଲେ। ଏଥିରେ ତାଙ୍କ ମା' ରାଜି ନ ହେବାରୁ