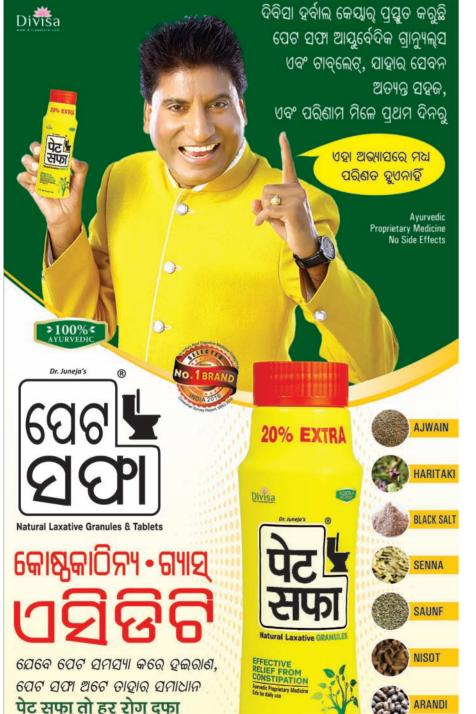

ଏହି ଦୁର୍ଘଟଣାରେ ଅନ୍ୟ ଜଣେ ରାୟପୁର ନେହେରୁ ନଗର ଷ୍ଟେଶନ ରୋଡ୍ର ରବୀନ୍ଦ୍ର ପ୍ରକାଶ ଜୈନ ଓରଫ ବୋଥ୍ରା(୨୭) ଆହତ ହୋଇଛନ୍ତି । ପୋଲିସ ସୂଚନା ଅନୁସାରେ, ଜାଭେଦ, ଚନ୍ଦ୍ର ପ୍ରକାଶ ଓ ରବୀନ୍ଦ୍ର ଗୋଟିଏ କାର୍ (ନଂ.ସିଜି୦୪କେଜେଡ୍/୪୮୪୩)ରେ ରାୟପୁରରୁ ସୁନ୍ଦରଗଡ଼ ଯାଉଥିଲେ। ରାତି ପାୟ ୧ଟା ସମୟରେ ଏଠାରୁ ୫ କିଲୋମିଟର ଦୂର ମଧୁପୁର ଛକ ନିକଟରେ ଜାତୀୟ ରାଜପଥର ବାମ ପାର୍ଶ୍ୱରେ ଥିବା ଏକ ନିୟ ଗଛରେ କାରଟି ଭାରସାମ୍ୟ ହରାଇ ପିଟି ହୋଇଯାଇଥିଲା l ଖବର ପାଇ ପାଟ୍ରୋଲିଂ କରୁଥିବା ପୋଲିସ ସେଠାରେ ପହଞ୍ଚି ଆହତମାନଙ୍କ ଉଦ୍ଧାର କରି ଆମ୍ଭୁଲାନ୍ମ ଯୋଗେ ସୋହେଲା ଡାକ୍ତରଖାନା ପଠାଇଥିଲା l ହେଲେ ଡାକ୍ତର ଚନ୍ଦ୍ରପ୍ରକାଶ ଏବଂ ଜାଭେଦଙ୍କୁ ମୃତ ଘୋଷଣା କରିଥିଲେ । ପୋଲିସ ମୃତଦେହ ବ୍ୟବଚ୍ଛେଦ ପାଇଁ ବରଗଡ଼ ପଠାଇଥିଲା । ବ୍ୟବଚ୍ଛେଦ ପରେ ମୃତଦେହକୁ ସେମାନଙ୍କ ପରିବାର ଲୋକଙ୍କୁ ହସ୍ତାନ୍ତର କରିଛି। ଆହତ ରବୀନ୍ଦ୍ରଙ୍କୁ ପ୍ରାଥମିକ ଚିକିହା ପରେ ଛାଡି ଦିଆଯାଇଛି । ଏ ନେଇ ସୋହେଲା ଥାନା ପୋଲିସ ଏକ ମାମଲା (ନଂ.୨୧୦/୧୮) ରୁଜୁ କରିବା ସହ ଦୁର୍ଘଟଣାଗ୍ରସ୍ତ କାର୍କୁ ଜବତ କରି ତଦନ୍ତ ଚଳାଇଛି l



24x7 Helpline 0171-3055233 • www.petsaffa.com Available at all medical and general stores

# ୧୧ରେ ଭିସୁଟ୍

ସମାବର୍ତ୍ତନ ଉତ୍ସବ

ସୟଲପୁର, ୮ ୮୧୨ (ବ୍ୟୁରୋ) ୧୧ ତାରିଖ ମଙ୍ଗଳବାର ଭିସୁଟର ସମାବର୍ତ୍ତନ ଉସବ ଅନୁଷ୍ଠିତ ହେବ । ଏଥିରେ ଛାତ୍ରୀଛାତ୍ରଙ୍କୁ ପଦକ ଓ ପ୍ରମାଶପତ୍ର ଦିଆଯିବ। ଭିସୁଟ ପରିସରରେ ଏକ ଖବରଦାତା ସମ୍ମିଳନୀରେ କୁଳପତି ପ୍ରଫେସର ଅଟଳ ଚୌଧୁରୀ ଏହି ସୂଚନା ଦେବା ସହ ଭିସୁଟ ଛାତ୍ରୀଛାତ୍ରଙ୍କ ସଫଳତା ମଧ୍ୟ ବଖାଣିଛନ୍ତି। ପ୍ରଫେସର ପ୍ରକାଶ ଚନ୍ଦ୍ର ସ୍ୱାଇଁ, ଡିନ୍ ଶରତ ଚନ୍ଦ୍ର ସ୍ୱାଇଁ, ଡିନ୍ ପ୍ରମୋଦ କୁମାର ମୋଦି, ସମାବର୍ତ୍ତନ ଉସ୍ବର ପ୍ରଭାରୀ ଦେବଦଉ ମିଶ୍ର, ଡିନ୍ ଅମୀୟ କୁମାର ରଥ, ଡିନ୍ ପୀୟୂଷ ରଞ୍ଜନ ଦାଶ, ଡିନ୍ ସୁଧାଂଶୁ ଶେଖର ଦାଶ, ପରୀକ୍ଷା ନିୟନ୍ତକ ପ୍ରଦୀପ କୁମାର ସାହୁ ଉପସ୍ଥିତ ଥିଲେ ।



Awardsରେ ସମ୍ମାନିତ।

🧽 8 ଗୁଣକାରୀ ତେଲରେ ନିର୍ମିତ ପ୍ରମାଣିତ ତୈଳ ।

🖝 ବର୍ଷ ବର୍ଷ ଧରି ଏହା Tried, Tested & Trusted.

ଙ୍କ କୌଣସି ପାର୍ଶ୍ୱ ପ୍ରତିକ୍ରିୟା ନାହିଁ

WORLD BRAND SUMMIT

ଙ ଆୟୁର୍ବେଦିକ ହୋଇଥିବା କାରଣରୁ