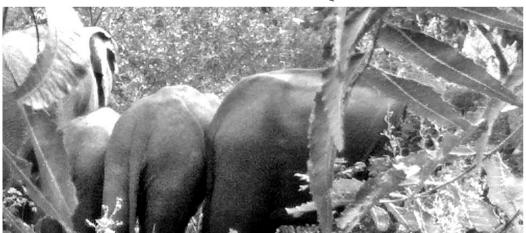

ଏବେ ଦେଖିବା, କେତେଟା ମଣିଷଙ୍କୁ

ଏନ୍କ୍ଲୋଜରରେ ରଖୁଛନ୍ତି

କିୟା ଏହା ତାମିଲନାଡୁ ଏବଂ ଆନ୍ଧ୍ର ପ୍ରଦେଶ ମଧ୍ୟ ଦେଇ ଗତି କରେ ତେବେ ଉପକୂଳ କିୟା ଦକ୍ଷିଣ ଓଡ଼ିଶାରେ ଆକାଶ ମେଘାଚ୍ଛନ ରହିବା ସହ ସ୍ୱଳ୍ପରୁ ମଧ୍ୟମ ଧରଣର ବର୍ଷା ହୋଇପାରେ ବୋଲି ସେ ସୂଚନା ଦେଇଛନ୍ତି । ବର୍ତ୍ତମାନ ଧାନ ବିଲରେ ପଡ଼ିଛି। ବର୍ଷା ସୟାବନା ଥିବାରୁ ଚାଷୀମାନେ ଧାନ ଖଳାକୁ ନେଇ ଯିବାକୁ ପରାମର୍ଶ ଦିଆଯାଇଛି।

ଉଲେଖଯୋଗ୍ୟ, ରାଜ୍ୟରେ ବାଘ ବଂଶ ବୃଦ୍ଧି ପାଇଁ ସାତକୋଶିଆରେ ପ୍ରଥମ ପର୍ଯ୍ୟାୟରେ ଦୁଇଟି ବାଘ ଆସିଥିଲା। ବାଘୁଣୀ 'ସୁନ୍ଦରୀ' ମଣିଷ ମାରିଥିବା ଅଭିଯୋଗ ହେବା ପରେ ତାକୁ ରାଇଗୁଡ଼ାସ୍ଥିତ ଏନ୍କ୍ଲୋକର ମଧ୍ୟରେ ରଖାଯାଇଥିଲା । ଏହା ମଧ୍ୟରେ ମହାବୀରର ମୃତ୍ୟୁ ଘଟିଥିଲା । ଦୁଇଟି ବାଘକୁ ରଖିବାରେ ବିଫଳ ହୋଇଥିବା ବନ ବିଭାଗର କାର୍ଯ୍ୟକଳାପକୁ ବନ୍ୟପ୍ରାଣୀ ବିଶେଷଜ୍ଜମାନେ ଅଙ୍ଗୁଳି ନିର୍ଦ୍ଦେଶ କରିଛନ୍ତି। ଏହି ଘଟଣାରେ ବିଭାଗର ଅବହେଳାକୁ ବନ୍ୟପ୍ରାଣୀ ବିଶେଷଜ୍ଜମାନେ ନାପସନ୍ଦ କରିବା ସହ ବିଭାଗ ଜାଣି ଜାଣି ପ୍ରଥମେ ଭୁଲ ରିପୋର୍ଟ ଦେଇଥିବା ଅଭିଯୋଗ କରାଯାଇଛି। ଏହାର ଉଚ୍ଚସ୍ତରୀୟ ତଦନ୍ତ କରାଯାଇ ଦୋଷୀ ବିରୋଧରେ କାର୍ଯ୍ୟାନୁଷ୍ଠାନ ନେବା ଲାଗି ବିଶେଷଜ୍ଞମାନେ ଦାବି କରିଛନ୍ତି।