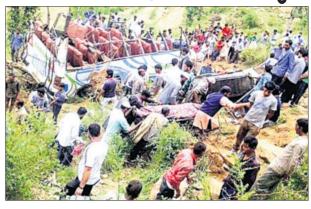

# ଖାତରେ ବସ୍ ଖସି ୧୪

ଜଜ୍ପୁ,୮।୧୨(ପି.ଟି.)

ପୁଞ୍ଚ ଜିଲାରେ ଜଜ୍ଯୁ–କଶ୍ମୀରର ଶନିବାର ବସ୍ ଦୁର୍ଘଟଣାରେ ୪ ମହିଳାଙ୍କ ସମେତ ୧୪ ଜଣଙ୍କର ମୃତ୍ୟୁ ଘଟିଛି ଏବଂ ଅନ୍ୟ ୧୭ ଜଣ ହୋଇଛନ୍ତି। ଆହତଙ୍କ ମଧ୍ୟରୁ ୪ ଜଣଙ୍କ ଅବସ୍ଥା ସଙ୍କଟାପନ୍ନ ସେମାନଙ୍କୁ ହେଲିକପ୍ଟର ସରକାରୀ ମେଡିକାଲ୍ କଲେଜ ହସ୍କିଟାଲକୁ ସ୍ଥାନାନ୍ତର କରାଯାଇଛି। ଡ୍ରାଇଭର ନିୟନ୍ତ୍ରଣ ହରାଇବାରୁ ଲୋରାନରୁ ପୁଞ୍ଚ ଅଭିମୁଖେ ଯାଉଥିବା ବସ୍ଟି

୧୦୦ ମିଟର ଗଭୀର ଖାତକୁ ଖସିପଡିଥିଲା I ମଣ୍ଡି ଅଞ୍ଚଳର ପ୍ଲେରାଠାରେ ଏହି ଦୁର୍ଘଟଣା ଘଟିଛି। ଘଟଣାସ୍ଥଳରେ ୬ ଜଣଙ୍କ ମୃତ୍ୟୁ ହୋଇଥିଲା ବେଳେ ହସ୍କିଟାଲ ନେବା ବାଟରେ ୫ ଜଣ ଏବଂ ହସ୍କିଟାଲରେ ୩ ଜଣଙ୍କର ମୃତ୍ୟୁ ହୋଇଥିଲା l ପାର୍ବତ୍ୟାଞ୍ଚଳରେ ବାରୟାର ବୁର୍ଘଟଣା ଘଟୁଥିବାରୁ ଏହାର ତଦନ୍ତ ଲାଗି ରାଜ୍ୟ କଂଗ୍ରେସ କମିଟି ଦାବି କରିଛି। ଏଥିସହିତ ମୃତକଙ୍କ ସମ୍ପର୍କୀୟ ଏବଂ ଆହତମାନଙ୍କୁ ପର୍ଯ୍ୟାପ୍ତ କ୍ଷତିପୂରଣ ଯୋଗାଇ ଦେବାକୁ ଦଳ ପକ୍ଷରୁ ଦାବି ହୋଇଛି ।