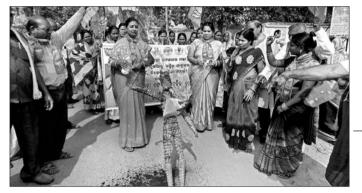

ମୋ-୯୪୩୭୨୩୨୪୬୩, prakas.tripathy09@gmail.com

ଏଇ ଭାରତରେ

ଦ୍ୱିନିଆରେ କେବଳ ସ୍ତ୍ରୀମାନେ ନିର୍ଯାତିତ ହୁଅନ୍ତି ନାହିଁ

୍ଲ ବୃରଂ କେତେକ ସ୍ତ୍ରୀ ମଧ୍ୟ ତାଙ୍କ ସ୍ୱାମୀଙ୍କୁ ନିର୍ଯାତନା

ଦେଇଥାଆନ୍ତି। ଏଥିପାଇଁ ଆମ ଓଡିଶାରେ ମହିଳା କମିଶନ୍

ଭଳି ପୁରୁଷ କମିଶନ୍ ଗଠନ ପାଇଁ କେତେକ ବ୍ୟକ୍ତି ଓ ସଂଗଠନ

ଦାବି କରି ଆସୁଛନ୍ତି। ନିର୍ଯାତିତ ମହିଳାଙ୍କ ସ୍ୱର ସମସ୍ତଙ୍କୁ

ଶୁଭୂଥିବା ବେଳେ ସ୍ତ୍ରୀ ନିର୍ଯାତିତ ସ୍ୱାମୀଙ୍କ ସ୍ୱର ପବନରେ

ମିଳାଇଯାଏ। ନିର୍ଯାତିତ ପୁରୁଷ ନିଜ ମନକଥା କେବଳ

ମନରେ ହିଁ ମାରିଥାଏ । କିନ୍ତୁ ନିର୍ଯାତିତ ପୁରୁଷଙ୍କ ଲାଗି ଆଶ୍ରମ

ଥିବା କଥା କହିଲେ ଆଶ୍ଚର୍ଯ୍ୟ ଲାଗିବ ନିଶ୍ଚୟ। ଏପରି ଏକ

ଆଶ୍ରମ ରହିଛି ମହାରାଷ୍ଟ୍ରର ଔରଙ୍ଗାବାଦ୍ ଅନ୍ତର୍ଗତ ଶିରିଡି-

ବୟେ ରାଜପଥ ନିକଟରେ । ସ୍ତ୍ରୀ ଦ୍ୱାରା ନିର୍ଯାତନାର ଶିକାର

ହୋଇ ଭାରତ ଫୁଲାରେ ନାମକ ଜଣେ ବ୍ୟକ୍ତି ଏହି ଆଶ୍ରମ

ସ୍ଥାପନ କରିଛନ୍ତି। ଭାରତଙ୍କ ବିରୋଧରେ ତାଙ୍କ ସ୍ତ୍ରୀ ଏକ

ମିଥ୍ୟା ମାମଲା ରୁଜୁ କରିଥିଲେ । ଏହା ପରଠୁ ସେ ଘରସଂସାର

ଛାଡି ଏକୁଟିଆ ବାସ କରୁଛନ୍ତି। ୨୦୧୬ ନଭେୟର ୧୯ରେ

ପୁରୁଷ ଅଧିକାର ଦିବସ ପାଳନ ସହିତ ଉକ୍ତ ଆଶ୍ରମ ପ୍ରତିଷ୍ଠା

ଆରମ୍ଭ ହୋଇଥିଲା । ଏଠାରେ ସ୍ତ୍ରୀଙ୍କ ବିରୋଧରେ ଆଇନଗତ

ଲଢ଼େଇ କରୁଥିବା ପୁରୁଷଙ୍କୁ ବିଭିନ୍ନ ପରାମର୍ଶ ଦିଆଯାଏ।

ପ୍ରତି ଶନିବାର ଓ ରବିବାର ପରାମର୍ଶ ଶିବିର ଆୟୋଜିତ

ହୁଏ । ଆଖିରୁ ଲୁହ ଝରାଉଥିବା ଏକ କାଉ ମୂଭିକୁ ପୂଜା

କରାଯାଏ । ବାସ୍ତବରେ ସ୍ତ୍ରୀ ଦ୍ୱାରା ନିର୍ଯାତିତ ପୁରୁଷଙ୍କ ପାଇଁ ଭାରତ ଫୁଲାରେ ଜଣେ ମାର୍ଗଦର୍ଶକ ତଥା ପ୍ରେରଣାର ପାତ୍ର I