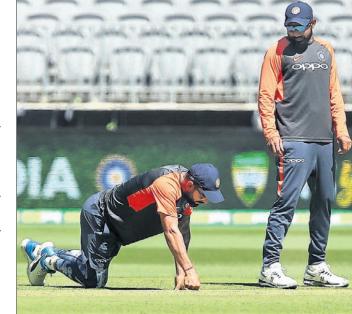

**ନୂଆଦିଲୀ:** ବିମାନ ଯାତ୍ରା ସମୟରେ *୨୦୧୬*ରେ ୪୪, ୨୦୧୭ରେ ୪୫ ପାଇଲଟ୍ଙ୍କ ଆଲକହଲ୍ ସେବନ ଏବଂ ୨୦୧୮ ନଭେୟର ସୁଦ୍ଧା ୪୯ ଉପରେ ଲଗାମ୍ ଲଗାଯାଇଛି। ପାଇଲଟଙ୍କଠାରେ ଆଲକହଲ୍ ପିକିଟିଭ୍ ଖିଲାପକାରୀଙ୍କ ବିରୋଧରେ ଦୃଢ଼ ଚିହ୍ନଟ କରାଯାଇଛି। ନଭେୟରରେ ଏୟାର ଇଣ୍ଡିଆ କ୍ୟାପ୍ଟେନ ଅରବିନ୍ଦ କାର୍ଯ୍ୟାନୁଷ୍ଠାନ ମଧ୍ୟ ନିଆଯାଇଛି। ୨୦୧୫ରୁ ୨୦୧୮ ମଧ୍ୟରେ ୧୮୧ କାଠପାଲିଆଙ୍କ 'ବ୍ରେଥ୍ ଆନାଲାଇଜର ଟେଷ୍ଟ'ରୁ ଆଲକହଲ୍ ନମୁନା ମିଳିଥିଲା । (ସ୍ଥାୟୀ ଏବଂ ଅସ୍ଥାୟୀ) ପାଇଲଟ୍ ପକିଟିଭ୍ ଚିହ୍ନଟ ଏ ନେଇ ଡାଇରେକ୍ଟର ଜେନେରାଲ୍ ହୋଇଛନ୍ତି। ଗୁରୁବାର ଲୋକ ସଭାକୁ ଅଫ୍ ସିଭିଲ୍ ଆଭିଏଶନ ପକ୍ଷରୁ ତାଙ୍କର ବେସାମରିକ ବିମାନ ଚଳାଚଳ ମନ୍ତ୍ରୀ ଲାଇସେନ୍ସ ରବ୍ଦ କରାଯାଇଥିଲା ବୋଲି କୟନ୍ତ ସିହ୍ନା ଏହା କଶାଇଛନ୍ତି। ସେ ସେ ତାଙ୍କୁ କରାଯାଇଥିବା ପ୍ରଶ୍ଳର କହିଛନ୍ତି ଯେ, ୨୦୧୫ରେ ୪୩, ଉତ୍ତରରେ କଣାଇଛନ୍ତି।