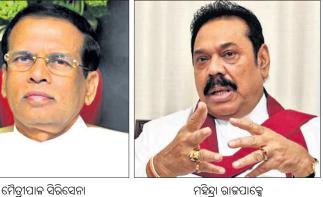

#### ସିରିସେନାଙ୍କ ପ୍ରତି ଶକ୍ତ ଝଟକା ସଦୂଶ ହୋଇଛି। ରାଷ୍ଟ୍ରପତିଙ୍କ ବିବାଦୀୟ ନିଷ୍ପତ୍ତି ଯୋଗୁ ଶ୍ରୀଲଙ୍କାରେ ଅଭୃତପୂର୍ବ ସାହିଧାନିକ ସଙ୍କଟ ସୃଷ୍ଟି ହୋଇଥିଲା। ସୁପ୍ରିମକୋର୍ଚଙ୍କ ରାୟ ଫଳରେ ରାଷ୍ଟ୍ରପତିଙ୍କ ନିଷ୍ପତ୍ତିକୁ ନେଇ

ସୃଷ୍ଟ ଏକାଧିକ ସଙ୍କଟର ଅବସାନ ଘଟିଛି। ପାଲାମେଷ୍ଟ ଏହାର ସାଢ଼େ ୪ ବର୍ଷ କାର୍ଯ୍ୟକାଳ ଶେଷ ନ କରିବା ପର୍ଯ୍ୟନ୍ତ ଏହାକୁ ରାଷ୍ଟ୍ରପତି ଭଙ୍ଗ କରିପାରିବେ ନାହିଁ ବୋଲି ୭ ସଦସ୍ୟ ବିଶିଷ୍ଟ ସୁପ୍ରିମକୋର୍ଟ ଖଣ୍ଡପୀଠ ଗୁରୁତ୍ୱପୂର୍ଣ୍ଣ ରାୟ ଦେଇଛନ୍ତି। ରାୟ ପ୍ରକାଶ ବେଳେ କୋର୍ଚ ପରିସରରେ କଡା ସୁରକ୍ଷା ବ୍ୟବସ୍ଥା ଗ୍ରହଣ କରାଯାଇଥିଲା । ରାଷ୍ଟ୍ରପତି ସିରିସେନା ଗତ ଅକ୍ଟୋବର ୨୬ ତାରିଖରେ ରାନିଲ ୱିକ୍ରମସିଂଘେଙ୍କୁ ପ୍ରଧାନମନ୍ତ୍ରୀ ପଦରୁ ବରଖାସ୍ତ କରି ତାଙ୍କ ସ୍ଥାନରେ ପୂର୍ବତନ ରାଷ୍ଟ୍ରପତି ମହିନ୍ଦ୍ରା ରାଜପାକ୍ସେଙ୍କୁ ନିଯୁକ୍ତି ଦେଇଥିଲେ । ରାଜପାକ୍ସେ ଗୃହରେ ସଂଖ୍ୟାଗରିଷ୍ଠତା ଦେଖାଇବାରେ ବିଫଳ ହେବା ପରେ ରାଷ୍ଟ୍ରପତି ୨୨୫ ସଦସ୍ୟ ବିଶିଷ୍ଟ ପାର୍ଲାମେଷ୍ଟ ଭଙ୍ଗ କରି ଜାନୁୟାରୀ ୫ରେ ସାନି ନିର୍ବାଚନ ଲାଗି ନିର୍ଦ୍ଦେଶନାମା

କଲୟୋ,୧୩ା୧୨(ପି.ଟି.)

ରାଷ୍ଟ୍ୱପତି ମୈତ୍ୱୀପାଲ

ଦେଶରେ ଚାଷୀଙ୍କ ଦୁର୍ଦ୍ଦଶା ବଢ଼ିବାରେ ଲାଗିଥିବାବେଳେ ଭାଜପା

ନାହିଁ ବୋଲି ସଦ୍ୟ ଜନାଦେଶ ପ୍ରମାଶିତ କରିଛି ।

ରାମମନ୍ଦିର ପ୍ରସଙ୍ଗ ଉଠାଉଛି । ଧିବୀକରଣ ରାଜନୀତି ଆଉ ଚାଲିବ

ପାଲାମେଣ୍ଟ ଭଙ୍ଗ ବେଆଇନ

- ୟଶଓ୍ପନ୍ତ ସିହ୍ନା, ପୂର୍ବତନ କେନ୍ଦ୍ରମନ୍ତ୍ରୀ

ରାନିଲ ୱିକ୍ରମସିଂଘେ

ସିରିସେନାଙ୍କୁ ସୁପ୍ରିମକୋର୍ଟ ଝଟକା

ଥିବା ସେ ବୁଧବାର ଗୃହରେ ପ୍ରମାଣ ଦେଇଛନ୍ତି। ତାଙ୍କ ନେତୃତ୍ୱକୁ ନେଇ ଆସିଥିବା ଆସ୍ଥା ପ୍ରସ୍ତାବ ସପକ୍ଷରେ ୧୧୭ ଏମ୍ପି ଭୋଟ ଦେଇଥିଲେ l

ଅନ୍ୟପକ୍ଷରେ ସିରିସେନା କହିଛନ୍ତି, ସେ ସର୍ବଦା ଶ୍ରୀଲଙ୍କା ଏବଂ ଦେଶବାସୀଙ୍କ ହିତକୁ ଦୃଷ୍ଟିରେ ରଖି ନିଷ୍ପତ୍ତି ନେଇଥାନ୍ତି। ତେବେ ସେ କୋର୍ଟଙ୍କ ରାୟକୁ ସମ୍ମାନ ଦେବେ ବୋଲି କହିଛନ୍ତି। ପାର୍ଲାମେଷ୍ଟ କାର୍ଯ୍ୟକାଳ ପୂରିବାକୁ ଆଉ ୨୦ ମାସ ବାକି ଥିଲାବେଳେ ଗତ ନଭେୟର ୯ ତାରିଖରେ ସିରିସେନା ଏହାକୁ ଭଙ୍ଗ କରିବା ଲାଗି ନିର୍ଦ୍ଦେଶ ଦେଇଥିଲେ । ସିରିସେନାଙ୍କ ଏହି ନିଷ୍ପତ୍ତି ବିରୋଧରେ ସୁପ୍ରିମକୋର୍ଚରେ ୧୩ଟି ପିଟିସନ ଦାଏର ହୋଇଥିଲା । ଅନ୍ତତଃ ପକ୍ଷେ ୨୦୨୦

ଫେବୃୟାରୀ ପୂର୍ବରୁ ଆଗୁଆ ପାର୍ଲାମେଣ୍ଟ ନିର୍ବାଚନ କରାଯାଇପାରିବ ନାହିଁ ବୋଲି କୋର୍ଟ ରାୟରୁ ସ୍ୱଷ୍ଟ ହୋଇଯାଇଛି । ତେବେ ଦୁଇତୃତୀୟାଂଶ ସଂଖ୍ୟାଗରିଷ୍ଠତାରେ

ମହିନ୍ଦ୍ରା ରାଜପାକ୍ସେ

କହିବା ସହ ଆଗୁଆ ନିର୍ବାଚନ ପ୍ରସ୍ତୁତି ଉପରେ ରୋକ ଲଗାଇଥିଲେ । ସେତେବେଳେ ଖଣ୍ଡପୀଠରେ ୩ ବିଚାରପତି ଥିଲାବେଳେ ଏହାକୁ ୭କୁ ବୃଦ୍ଧି କରାଯାଇଥିଲା। ଗତ ସପ୍ତାହରେ ୪ ଦିନ ଧରି ଦୀର୍ଘ ଶୁଣାଣି ପରେ କୋର୍ଟ ରାୟକୁ ସଂରକ୍ଷିତ ରଖିଥିଲେ ।

ୱିକ୍ରମସିଂଘେଙ୍କୁ ରାଷ୍ଟ୍ରପତି ବରଖାସ୍ତ କରିଥିଲେ ମଧ୍ୟ ସେ ସରକାରୀ ବାସଭବନ ଛାଡି ନ ଥିଲେ। ସମ୍ବିଧାନର ୧୯ତମ ସଂଶୋଧନ ଅନୁଯାୟୀ କ୍ଷମତାସୀନ ପଧାନମନ୍ତ୍ରୀଙ୍କୁ ବିତାଡିତ କରିବା କ୍ଷମତା ରାଷ୍ଟ୍ରପତିଙ୍କର ନାହିଁ। ସଙ୍କଟ ପୂର୍ବରୁ ପାର୍ଲାମେଣ୍ଟରେ ୱିକ୍ରମସିଂଘେଙ୍କ ୟୁଏନପି ପଛରେ ୧୦୬ ଏମ୍ପିଙ୍କ ସମର୍ଥନ ଥିଲା ବେଳେ ରାଜ୍ଜପାକ୍ସେ ଏବଂ ସିରିସେନାଙ୍କ ପଛରେ ମିଳିତ ଭାବେ ୯୫ ଏମ୍ପିଙ୍କ ସମର୍ଥନ ଥିଲା । ବ୍ୟକ୍ତିଗତ ମତପାର୍ଥକ୍ୟ ୱିକ୍ରମସିଂଘେଙ୍କୁ ଯୋଗୁ ପୁନର୍ବାର ପ୍ରଧାନମନ୍ତ୍ରୀ ଭାବେ ନିଯୁକ୍ତି ଦେବା ଲାଗି ସିରିସେନା ରାଜି ହୋଇ ନ ଥିଲେ।