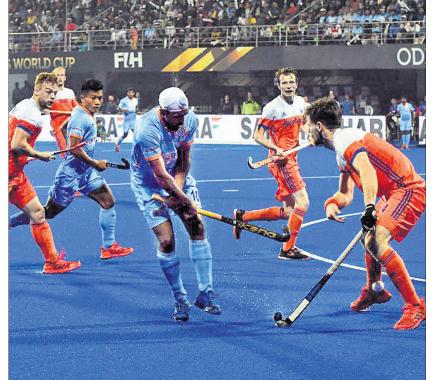

## ବେଲଜିୟମ, ନେଦରଲାଣ୍ଟ ହଳି <u>ବିଶ୍ୱକପ୍</u>

ଘରୋଇ ପରିବେଶ, ଭରପୂର ଦର୍ଶକ ସମର୍ଥନ, କଳିଙ୍ଗ ଷ୍ଟାଡିୟମର ନୃଆ ସର୍ଫେସରେ ଦୀର୍ଘ ୨ ମାସର ଅଭ୍ୟାସ କାମ ଦେଲାନି। ପର୍ଯ୍ୟାସ୍ତ ସୁଯୋଗ ସତ୍ତ୍ୱେ ଏହାର ସଦୁପଯୋଗ କରି ନ ପାରି ଭାରତୀୟ ଦଳ ଶେଷରେ ହାର ମାନିଲା । ଗୁରୁବାର ହକି ବିଶ୍ୱକପ୍ର ଲାଇନ୍ଅପ୍ ହୋଇଛି। କ୍ୱାର୍ଟର ଫାଇନାଲରେ ୧–୨ ଗୋଲରେ ଶନିବାର ନେଦରଲାଣ୍ଣଠାରୁ ହାରି ପ୍ରତିଯୋଗିତାରୁ (3 ବିଦାୟ ନେଲା ମନପୀତ ସିଂଙ୍କ ଟିମ୍ ଇତ୍ତିଆ । ଅନ୍ୟପକ୍ଷରେ ପୂର୍ବତନ

ମୁଖ୍ୟମନ୍ତ୍ରୀ ଭାବେ ଶପଥ ନେଉଛନ୍ତି କେ. ଚନ୍ଦଶେଖର ରାଓ ।

ରାଓ, ଏଆଇଏମ୍ଆଇଏମ୍ ଅଧ୍ୟକ୍ଷ ଅସାଦୁଦ୍ଦିନ ଓଓ୍ୱାଇସିଙ୍କ ସମେତ ବରିଷ୍ଣ

କଳିଙ୍ଗ ଷ୍ଟାଡିୟମରେ ଗୁରୁବାର ଭାରତ ଓ ନେଦରଲାଣ୍ଟ ମଧ୍ୟରେ ଅନୁଷ୍ଠିତ ମ୍ୟାଚର ଏକ ସଂଘର୍ଷପୂର୍ଣ୍ଣ ମୁହୂର୍ତ୍ତ । ଏଥିରେ ନେଦରଲାଣ୍ଟ ୨–୧ ଗୋଲରେ ବିଜୟ ଲାଭ କରିଛି ।