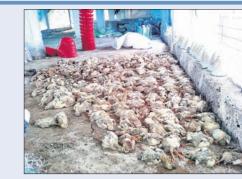

ରରେ ପୋତାଯିବ। ଏଥିସହ ଅଣ୍ଡା, କୁକୁଡ଼ା ଦାନା ଏବଂ କୁକୁଡ଼ା ଫାର୍ମରେ ବ୍ୟବହାର କରାଯାଉଥିବା ସମସ୍ତ ସରଞ୍ଜାମ

ଅନ୍ନପାଳନ କରାଯାଇନାହିଁ ।

ରାଙ୍ଖ

ବି

ଉକ୍ତ ୱେବ୍ସାଇଟ୍ରେ ୨୦୧୦-୧୧

ଆର୍ଥକ ବର୍ଷର ୨୦୧୬–୧୭ ପର୍ଯ୍ୟନ୍ତ

ମନ୍ତ୍ରୀମାନଙ୍କ ସମ୍ପତ୍ତି ତାଲିକା ଅପଲୋଡ୍

ମନ୍ତ୍ରୀ ପରିଷଦର ଜନୈକ କ୍ୟାବିନେଟ୍

ମନ୍ତ୍ରୀ କହିଛନ୍ତି ଯେ, ସେ ତାଙ୍କ ସମ୍ପତ୍ତି

ତାଲିକା ସମ୍ପର୍କିତ ତଥ୍ୟ ସିଏମ୍ଓକୁ

ଦେଇ ସାରିଛନ୍ତି। ସେହିପରି ଅନ୍ୟାନ୍ୟ

ମନ୍ତ୍ରୀମାନଙ୍କ ଦ୍ୱାରା ମଧ୍ୟ ସମ୍ପତ୍ତି ତାଲିକା

ଠିକ୍ ସମୟରେ ଦିଆଯାଇଛି। ଅନ୍ୟ

ଜଣେ ବରିଷ୍ଠ ମନ୍ତ୍ରୀ ମଧ୍ୟ ଅନୁରୂପ

ମନ୍ତବ୍ୟ ଦେଇଛନ୍ତି। ସେ କହିଛନ୍ତି ଯେ,

ସମ୍ପତ୍ତି ତାଲିକା ନିୟମିତ ପ୍ରଦାନ କରିବା

ପ୍ରତ୍ୟେକ ଜନପୂତିନିଧି ଏବଂ ମନ୍ତ୍ରୀଙ୍କ

ଦାୟିତ୍ୱ। ଏଥିରେ କେହି ଅବହେଳା

କରିବାର ପ୍ରଶ୍न ଉଠୁନାହିଁ। ପ୍ରତିବର୍ଷ

ଭଳି ଚଳିତ ବର୍ଷ ମଧ୍ୟ ସମ୍ପତ୍ତିତାଲିକାର

ପରିମାଣ ସମ୍ପର୍କରେ ସିଏମ୍ଓକୁ ଅବଗତ

କରାଯାଇଛି। ଅପରପକ୍ଷରେ ଏନେଇ

ସିଏମ୍ଓ ଜଣେ ବରିଷ୍ଠ ଅଧିକାରୀଙ୍କୁ

ଯୋଗାଯୋଗ କରାଯାଇଥିଲେ

କରାଯାଇଛି। ଏସମ୍ପର୍କରେ



୧୦ କିମି ପରିମିତ ଅଞ୍ଚଳରେ ମଧ୍ୟ ସତର୍କତା ଅବଲୟନ କରାଯାଇଛି। ବାର୍ଡ ଫ୍ଲୁ ଚିହ୍ନଟ ହୋଇଥିବା ଗାଁରୁ ଯେପରି କୁକୁଡ଼ା କିୟା ଅଣ୍ଡା ବାହାରକୁ ଚାଲାଣ ନ ହେବ ସେଥିପାଇଁ ସମ୍ପୃକ୍ତ ଗାଁଗୁଡ଼ିକୁ ରାତିରେ ସିଲ୍ କରାଯାଇଛି। ସେହି ଅଞ୍ଚଳରେ କୁକୁଡ଼ା ମାଂସ, ଅଣ୍ଡା ବିକ୍ରି ଖର୍ଦ୍ଦି ନିଷେଧ କରାଯାଇଥିବା ବେଳେ କୌଣସି ଫାଷ୍ଟଫୁଡ୍ ଦୋକାନରେ ଏହା ଉପଲବ୍ଧ ହେବ ନାହିଁ ବୋଲି ନିର୍ଦ୍ଦେଶ ଜାରି କରାଯାଇଛି। ଯେଉଁ ଚାଷୀଙ୍କ କୁକୁଡ଼ା ମରାଯିବ ସେମାନଙ୍କୁ କ୍ଷତିପୂରଣ ପ୍ରଦାନ

କରାଯିବ। ଏଥିପାଇଁ ୧୦ଟି ରାପିଡ ରେସପନ୍ନ ଟିମ୍ ଆବଶ୍ୟକ ସରଞ୍ଜାମ ସହ ସମ୍ପୃକ୍ତ ଅଞ୍ଚଳକୁ ଯାଇଛନ୍ତି। ଏହି ୧୦ ଟିମ୍ ମଧ୍ୟରୁ ୫ଟି ଟିମ୍ ସଂକ୍ରମିତ ଅଞ୍ଚଳରେ କାମ କରିବେ। ବାର୍ଡ ଫ୍ଲ ସନ୍ଦେହ ହେଉଥିବା ଅଞ୍ଚଳରେ ୩ଟି ଟିମ୍ ଏବଂ ୨ଟି ଟିମ୍ ରିଜର୍ଭ ରହିବେ। ପ୍ରତି ଟିମ୍ରେ ୪ ଜଣ ସଦସ୍ୟ ରହିଥିବା ଜିଲା ମୁଖ୍ୟ ପ୍ରାଣୀ ଚିକିହ୍ସା ଅଧିକାରୀ କହିଛନ୍ତି। ଏହାବ୍ୟତୀତ ବ୍ରହ୍ମଗିରି, ଡେଲାଙ୍ଗ,

କଣାସ, ଗୋପ ବ୍ଲକର ବିଭିନ୍ନ ଅଞ୍ଚଳରୁ କୁକୁଡ଼ା, ବତକ ଆଦି ପକ୍ଷୀଙ୍କ ନାଳ, ରକ୍ତ, ମଳ ଆଦି ନମୁନା ଗୁରୁବାର ସଂଗ୍ରହ କ