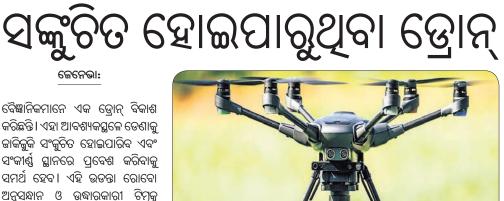

ବୈଜ୍ଞାନିକମାନେ ଏକ ଡ୍ରୋନ୍ ବିକାଶ କରିଛନ୍ତି । ଏହା ଆବଶ୍ୟକସ୍ଥଳେ ଡେଣାକୁ ଜାକିଜୁକି ସଂକୁଚିତ ହୋଇପାରିବ ଏବଂ ସଂକୀର୍ଣ୍ଣ ସ୍ଥାନରେ ପ୍ରବେଶ କରିବାକୁ ସମର୍ଥ ହେବ । ଏହି ଉଡନ୍ତା ରୋବୋ ଅନୁସନ୍ଧାନ ଓ ଉଦ୍ଧାରକାରୀ ଟିମ୍ବୁ ସହାୟକ ହୋଇପାରିବ। ଏଥିସହିତ ଭୂକମ୍ପ, ଅଗ୍ନିକାଶ୍ତ ଭଳି ପ୍ରାକୃତିକ ବିପର୍ଯ୍ୟୟ ପରେ ବିଧ୍ୱସ୍ତ ଅଟ୍ଟାଳିକା ତଳେ ଫସି ରହିଥିବା ଲୋକଙ୍କୁ ଅନୁସନ୍ଧାନ କରିପାରିବ । ସୁଇଜ୍ବରଲାଶ୍ଚସ୍ଥିତ ଇକୋଲ ପଲିଟେକନିକ୍ ଫେଡେରାଲେ ଡି ଲାଉସାନେ ଏବଂ କ୍ୟୁରିକ୍ ୟୁନିଭର୍ସିଟିର ଗବେଷକମାନେ ଏଭଳି ଏକ ଡ୍ରୋନ୍ ବିକାଶ କରିଛନ୍ତି। ସଂକୀର୍ଣ୍ଣ ସ୍ଥାନରେ ପ୍ରବେଶ କରିବାକୁ ପକ୍ଷୀ ଏହାର ଡେଣା ଜାକିଦିଏ । ଏହାଠୁ ପ୍ରେରଣା ପାଇ ଏଭଳି ଡ୍ରୋନ୍ ବିକାଶ କରାଯାଇଥିବା

ବୈଜ୍ଞାନିକମାନେ ସୂଚନା ଦେଇଛନ୍ତି। ନୂତନ ଭାବରେ ବିକଶିତ ଡ୍ରୋନ୍ ଆବଶ୍ୟକ ସ୍ଥଳେ ସଂକୁଚିତ ହୋଇ କୌଣସି ଗଳି ବା କନ୍ଦିରେ ପ୍ରବେଶ କରିବା ସହିତ ଏହାର ପୂର୍ବାବସ୍ଥାକୁ ମଧ୍ୟ ଫେରିପାରିବ। ଏହାକୁ ବହୁମୁଖୀ କାର୍ଯ୍ୟରେ ବିନିଯୋଗ କରାଯାଇପାରିବ ।

ଏହା ସ୍ପୟଂକ୍ରିୟ ଭାବରେ ପରିଚାଳିତ ହେଉଥିଲେ ହେଁ ଏହାକୁ ନିୟନ୍ତ୍ରଣ କରିବାର ବ୍ୟବସ୍ଥା ରହିଛି ବୋଲି ଜ୍ୟୁରିକ୍ ୟୁନିଭର୍ସିଟିର ଗବେଷକ ଡ୍ୟାଭିଡେ ଫାଲାଙ୍ଗା ପ୍ରକାଶ କରିଛନ୍ତି । ଅନ୍ୟ ଡ୍ରୋନ୍ ତୁଳନାରେ ଏହା ସ୍ୱତନ୍ତ୍ର କାରଣ ଏହା ନିରନ୍ତର ଉଡାଣ ପ୍ରକ୍ରିୟା ଜାରି ରଖେ ।