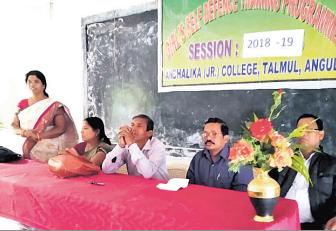

ରମରେ ସ୍ୱାସ୍ଥ୍ୟକେନ୍ଦ୍ର ଡାକ୍ତର ରୁଶ୍ରୀ ଧଳ, ବିପିଓ ଅଜିତ କୁମାର ସାହୁ, ବିଡିଏମ ବିନୋଦ କୁମାର ଭୋଇ, ରାଜେନ୍ଦ୍ର ସାହୁ, ଜଗମୋହନ ଗଡନାୟକ, ଜିତେନ୍ଦ୍ର ପ୍ରଧାନ, ସୁଧିର ପ୍ରଧାନ, ଚିତ୍ତରଞ୍ଜନ ଦେହୁରୀ ପ୍ରମୁଖ ଉପସ୍ଥିତ ଥିଲେ । ଯାନରେ ଥିବା ଡାକ୍ତରଙ୍କ ଦ୍ୱାରା ରୋଗ ପରୀକ୍ଷା ସହ ମାଗଣାରେ ଔଷଧ ଯୋଗାଯିବ ।

## ନିଜ ସୁରକ୍ଷା ପ୍ରତି ସତର୍କ ରୁହନ୍ତୁ ଛାତ୍ରୀ

#### ଅନୁଗୋଳ ଅଫିସ, ୧୩।୧୨

ଅନୁଗୋଳ ତଳମୂଳ କଲେଜ ଛାତ୍ରୀମାନଙ୍କୁ ନେଇ ଏକ ଆତ୍ମରକ୍ଷା ତାଲିମ ଶିବିର ଉଦ୍ଘାଟିତ ହୋଇଯାଇଛି। କଲେଜର ଅଧ୍ୟକ୍ଷ ଶଶିଭୂଷଣ ସାମନ୍ତ ଶିବିର ଶୁଭାରୟ କରିଥିଲେ । ମୁଖ୍ୟଅତିଥି ଭାବେ ତଳମୂଳ ପ୍ରାଥମିକ ସ୍ୱାସ୍ଥ୍ୟ କେନ୍ଦ୍ରର ଡା. ପ୍ରବାସିନୀ ସାହୁ ଯୋଗଦେଇ ଛାତ୍ରୀମାନଙ୍କୁ ନିଜକୁ ସୁରକ୍ଷା ଦେବାରେ ସବର୍ଦ୍ଧା ସଚେତନ ରହିବାକୁ ପରାମର୍ଶ ଦେଇଥିଲେ l ଅଧ୍ୟାପକ ବିଶ୍ୱକିତ କେଶରୀ ବିଶ୍ୱାଳ, ତପସ୍ୱିନୀ ପାଣି ପ୍ରମୁଖ ଉପସ୍ଥିତ ଥିଲେ । ଶିବିରରେ ୮୬ ଛାତ୍ରୀଙ୍କୁ ତାଲିମ ଦିଆଯିବ ବୋଲି କଲେଜ ପକ୍ଷରୁ କୁହାଯାଇଛି। ଲିଜାରାଣୀ ସାହୁ ଏହି ତାଲିମ ପ୍ରଦାନ କରିବେ । ଶେଷରେ ଅଧ୍ୟାପକ ଚୈତନ୍ୟ



କୁମାର ସାହୁ ଧନ୍ୟବାଦ ଦେଇଥିଲେ। ଗ୍ରଛାଗାରିକ ଯୋଗୀନ୍ଦ୍ର ପ୍ରସାଦ ଜେନା ଅଧ୍ୟାପକ ନରେନ୍ଦ୍ର କୁମାର ଜେନାମଶି ଓ



ଶିବିରରେ ମଞ୍ଚାସୀନ ଅତିଥିମାନେ ।





ରାଜ୍ୟସ୍ତରୀୟ ପର୍ତ୍ତିତ ନୀଳମଣି ବିଦ୍ୟାରନ୍ଙ୍କ ଜୟନ୍ତୀ ସମାରୋହ ୧୪ ଡ଼ିସେୟର, ୨୦୧୮

ସ

ସ

ମୁ

Q

ମୁ

2

ସମୟ – ସକାଳ ଘ.୮ .୩୦ମ.



ଭବନ



|                                     | ବଶଷ୍ଟ ବ୍ୟକ୍ତମାନଙ୍କ ଦ୍ୱାରା ପୁଷ୍ପମାଲ୍ୟ ଅପଣ ।                                                                                                                                                                                                                                                                                 |               |
|-------------------------------------|-----------------------------------------------------------------------------------------------------------------------------------