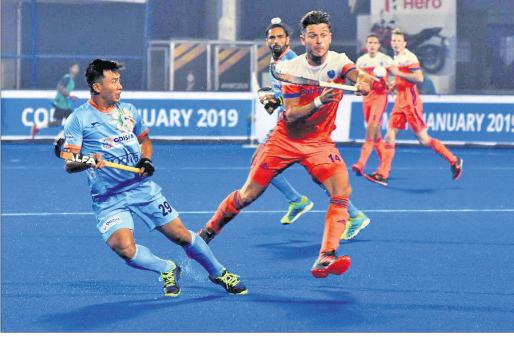

## ବେଲଜିୟମ, ନେଦରଲାଣ୍ଟ ହଳି <u>ବିଶ୍ୱକପ୍</u>

ଘରୋଇ ପରିବେଶ, ଭରପୂର ଦର୍ଶକ ସମର୍ଥନ, କଳିଙ୍ଗ ଷ୍ଟାଡିୟମର ନୃଆ ସର୍ଫେସରେ ଦୀର୍ଘ ୨ ମାସର ଅଭ୍ୟାସ କାମ ଦେଲାନି। ପର୍ଯ୍ୟାସ୍ତ ସୁଯୋଗ ସତ୍ତ୍ୱେ ଏହାର ସଦୁପଯୋଗ କରି ନ ପାରି ଭାରତୀୟ ଦଳ ଶେଷରେ ହାର ମାନିଲା । ଗୁରୁବାର ହକି ବିଶ୍ୱକପ୍ର ଲାଇନ୍ଅପ୍ ହୋଇଛି। କ୍ୱାର୍ଟର ଫାଇନାଲରେ ୧–୨ ଗୋଲରେ ଶନିବାର ନେଦରଲାଣ୍ଣଠାରୁ ହାରି ପ୍ରତିଯୋଗିତାରୁ (3 ବିଦାୟ ନେଲା ମନପୀତ ସିଂଙ୍କ ଟିମ୍ ଇତ୍ତିଆ । ଅନ୍ୟପକ୍ଷରେ ପୂର୍ବତନ

ମୁଖ୍ୟମନ୍ତ୍ରୀ ଭାବେ ଶପଥ ନେଉଛନ୍ତି କେ. ଚନ୍ଦଶେଖର ରାଓ ।

ରାଓ, ଏଆଇଏମ୍ଆଇଏମ୍ ଅଧ୍ୟକ୍ଷ ଅସାଦୁଦ୍ଦିନ ଓଓ୍ୱାଇସିଙ୍କ ସମେତ ବରିଷ୍ଣ

କଳିଙ୍ଗ ଷ୍ଟାଡିୟମରେ ଗୁରୁବାର ଭାରତ ଓ ନେଦରଲାଣ୍ଟ ମଧ୍ୟରେ ଅନୁଷ୍ଠିତ ମ୍ୟାଚର ଏକ ସଂଘର୍ଷପୂର୍ଣ୍ଣ ମୁହୂର୍ତ୍ତ । ଏଥିରେ ନେଦରଲାଣ୍ଟ ୨–୧ ଗୋଲରେ ବିଜୟ ଲାଭ କରିଛି ।

### କିଛି ତଥ୍ୟ

ହର୍ଜି ବିଶ୍ୱକପ୍

ଗୁରୁବାର

ପ୍ରଥମ ମ୍ୟାଚ

ଜର୍ମାନୀ-୧

ଭାରତ-୧

ନ୍ମିତୀୟ ମ୍ୟାଚ

ନେଦରଲାଣ୍ଡ୍ର- ୨

ବେଲଜିୟମ-୨

odisha HOCKEY

ଫ

R

ଫ

R

୨୦୧୭–୧୮ରେ ୭.୪୧ କୋଟି ଆଧାର ନୟର ଜେନେରେଟ୍ ହୋଇଥିବା ବେଳେ ୯.୧୧ କୋଟି ନୟରର ଅତ୍ପଡେଟ କରାଯାଇଛି । –ଇଲେକଟ୍ରୋନିକ୍ସ ଏବଂ ଆଇଟି ମନ୍ତ୍ରଶାଳୟ