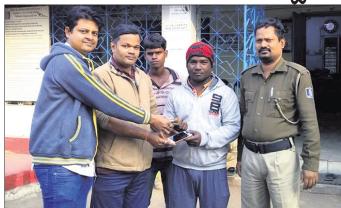

## ସଂକ୍ଷେପରେ ୨ ଆତଙ୍କବାଦୀ ନିହତ

ଧରିତା

ଢେଙ୍କାନାଳ, ଶୁକବାର, ୧୪ ଡିସେୟର, ୨୦୧୮

**ଶ୍ରୀନଗର, ୧୩|୧୨(ପି.ଟି**.)-ଅସ୍ଥିର ଜନ୍ମୁ କଶ୍ମୀରରେ ଆତଙ୍କବାଦୀ ନିରୋଧୀ ଅଭିଯାନ ଚଳାଇଥିବା ସୁରକ୍ଷା ବାହିନୀଙ୍କ ସହ ଗୁଳି ବିନିମୟରେ ଆଉ 9 ଆତଙ୍କବାଦୀ ନିହତ ହୋଇଛନ୍ତି। ମୃତ ଆତଙ୍କବାଦୀଦ୍ୱୟଙ୍କ ମଧ୍ୟରୁ ଜଣେ ଓଓ୍ୱେସ ଅହନ୍ମଦ ଭଟ୍ଟ ଓରଫ ଅବୁ ବକର ଓ ଅନ୍ୟଜଣେ ଅହମ୍ମଦ ଦର୍ ଓରଫ ଅବୁ ଅବ୍ଦୁଲ୍ଲା ଚିହ୍ନଟ ହୋଇଛନ୍ତି। ଲଶ୍କର-ଇ-ତୋଇବା ଆତଙ୍କବାଦୀ ସଙ୍ଗଠନର ସେମାନେ ସକିୟ ସଦସ୍ୟ ଥିଲେ ବୋଲି କୁହାଯାଉଛି। ପୋଲିସ ଗାର୍ଡ ପୋଷ୍ଟ ଓ ସୁରକ୍ଷା ଶିବିର ଉପରେ ଆକ୍ରମଣ ସହ ଏକାଧିକ ଆତଙ୍କବାଦୀ କାର୍ଯ୍ୟକଳାପରେ ସମ୍ପୃକ୍ତି ନେଇ ସେମାନଙ୍କୁ ୱ୍ୱାଣ୍ଢେଡ୍ ତାଲିକାଭୁକ୍ତ କରାଯାଇଥିଲା । ବୁଧବାର ସନ୍ଧ୍ୟାରେ ବାରମୁଲ୍ଲା ଜିଲାର ସୋପୋର ଅଞ୍ଚଳରେ କେତେକ ଆତଙ୍କବାଦୀ ଆକ୍ରମଣ କରିବାକୁ ଯୋଜନା ଚଳାଇଥିବା ଗୋଇନ୍ଦା ସୂତ୍ରରୁ ସୂଚନା କ୍ରମେ ସୁରକ୍ଷା ବାହିନୀ ପକ୍ଷରୁ ସର୍ଚ୍ଚ ଅପରେଶନ କରାଯାଇଥିଲା । ଏହି ସମୟରେ ଆତଙ୍କବାଦୀମାନେ ସୁରକ୍ଷା କର୍ମାଙ୍କ ଉପରକୁ ଗୁଳିମାଡ଼ କରିଥିଲେ ।