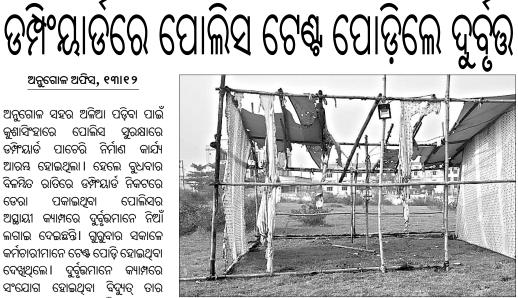

## ସଂକ୍ଷେପରେ ୨ ଆତଙ୍କବାଦୀ ନିହତ

ଧରିତା

ଢେଙ୍କାନାଳ, ଶୁକବାର, ୧୪ ଡିସେୟର, ୨୦୧୮

**ଶ୍ରୀନଗର, ୧୩|୧୨(ପି.ଟି**.)-ଅସ୍ଥିର ଜନ୍ମୁ କଶ୍ମୀରରେ ଆତଙ୍କବାଦୀ ନିରୋଧୀ ଅଭିଯାନ ଚଳାଇଥିବା ସୁରକ୍ଷା ବାହିନୀଙ୍କ ସହ ଗୁଳି ବିନିମୟରେ ଆଉ 9 ଆତଙ୍କବାଦୀ ନିହତ ହୋଇଛନ୍ତି। ମୃତ ଆତଙ୍କବାଦୀଦ୍ୱୟଙ୍କ ମଧ୍ୟରୁ ଜଣେ ଓଓ୍ୱେସ ଅହନ୍ମଦ ଭଟ୍ଟ ଓରଫ ଅବୁ ବକର ଓ ଅନ୍ୟଜଣେ ଅହମ୍ମଦ ଦର୍ ଓରଫ ଅବୁ ଅବ୍ଦୁଲ୍ଲା ଚିହ୍ନଟ ହୋଇଛନ୍ତି। ଲଶ୍କର-ଇ-ତୋଇବା ଆତଙ୍କବାଦୀ ସଙ୍ଗଠନର ସେମାନେ ସକିୟ ସଦସ୍ୟ ଥିଲେ ବୋଲି କୁହାଯାଉଛି। ପୋଲିସ ଗାର୍ଡ ପୋଷ୍ଟ ଓ ସୁରକ୍ଷା ଶିବିର ଉପରେ ଆକ୍ରମଣ ସହ ଏକାଧିକ ଆତଙ୍କବାଦୀ କାର୍ଯ୍ୟକଳାପରେ ସମ୍ପୃକ୍ତି ନେଇ ସେମାନଙ୍କୁ ୱ୍ୱାଣ୍ଢେଡ୍ ତାଲିକାଭୁକ୍ତ କରାଯାଇଥିଲା । ବୁଧବାର ସନ୍ଧ୍ୟାରେ ବାରମୁଲ୍ଲା ଜିଲାର ସୋପୋର ଅଞ୍ଚଳରେ କେତେକ ଆତଙ୍କବାଦୀ ଆକ୍ରମଣ କରିବାକୁ ଯୋଜନା ଚଳାଇଥିବା ଗୋଇନ୍ଦା ସୂତ୍ରରୁ ସୂଚନା କ୍ରମେ ସୁରକ୍ଷା ବାହିନୀ ପକ୍ଷରୁ ସର୍ଚ୍ଚ ଅପରେଶନ କରାଯାଇଥିଲା । ଏହି ସମୟରେ ଆତଙ୍କବାଦୀମାନେ ସୁରକ୍ଷା କର୍ମାଙ୍କ ଉପରକୁ ଗୁଳିମାଡ଼ କରିଥିଲେ ।