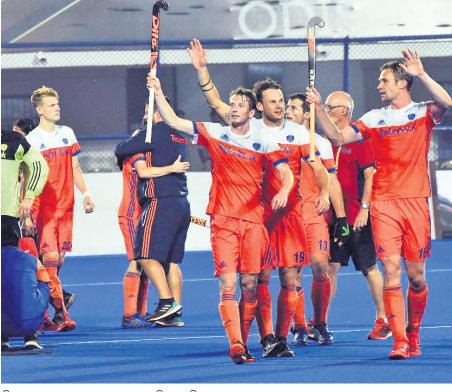

## ବେଲଜିୟମ, ନେଦରଲାଣ୍ଟ ହଳି <u>ବିଶ୍ୱକପ୍</u>

ଘରୋଇ ପରିବେଶ, ଭରପୂର ଦର୍ଶକ ସମର୍ଥନ, କଳିଙ୍ଗ ଷ୍ଟାଡିୟମର ନୃଆ ସର୍ଫେସରେ ଦୀର୍ଘ ୨ ମାସର ଅଭ୍ୟାସ କାମ ଦେଲାନି। ପର୍ଯ୍ୟାସ୍ତ ସୁଯୋଗ ସତ୍ତ୍ୱେ ଏହାର ସଦୁପଯୋଗ କରି ନ ପାରି ଭାରତୀୟ ଦଳ ଶେଷରେ ହାର ମାନିଲା । ଗୁରୁବାର ହକି ବିଶ୍ୱକପ୍ର ଲାଇନ୍ଅପ୍ ହୋଇଛି। କ୍ୱାର୍ଟର ଫାଇନାଲରେ ୧–୨ ଗୋଲରେ ଶନିବାର ନେଦରଲାଣ୍ଣଠାରୁ ହାରି ପ୍ରତିଯୋଗିତାରୁ (3 ବିଦାୟ ନେଲା ମନପୀତ ସିଂଙ୍କ ଟିମ୍ ଇତ୍ତିଆ । ଅନ୍ୟପକ୍ଷରେ ପୂର୍ବତନ

### କିଛି ତଥ୍ୟ

ହର୍ଜି ବିଶ୍ୱକପ୍

ଗୁରୁବାର

ପ୍ରଥମ ମ୍ୟାଚ

ଜର୍ମାନୀ-୧

ଭାରତ-୧

ନ୍ମିତୀୟ ମ୍ୟାଚ

ନେଦରଲାଣ୍ଡ୍ର- ୨

ବେଲଜିୟମ-୨

odisha HOCKEY

ଫ

R

ଫ

R

୨୦୧୭–୧୮ରେ ୭.୪୧ କୋଟି ଆଧାର ନୟର ଜେନେରେଟ୍ ହୋଇଥିବା ବେଳେ ୯.୧୧ କୋଟି ନୟରର ଅତ୍ପଡେଟ କରାଯାଇଛି । –ଇଲେକଟ୍ରୋନିକ୍ସ ଏବଂ ଆଇଟି ମନ୍ତ୍ରଶାଳୟ