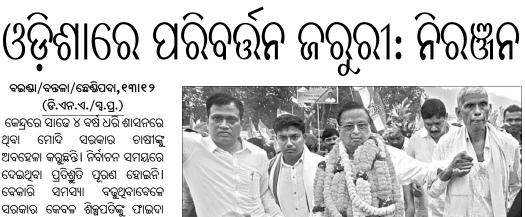

## ନୂଆଦିଲୀ, ୧୩୮୧୨

ପୁହାକୁ ପୁହା ବୈଠକ ଥରକୁ ଥର ବିଚାରବିମର୍ଶ। ୨ ଦିନର ମଛନ ପରେ ମଧ୍ୟ ନିଷ୍ପତ୍ତି ନେଇପାରିଲେ ନାହିଁ କଂଗ୍ରେସ ହାଇକମାଶ । ଦଳର ଅଧ୍ୟକ୍ଷ ରାହୁଲ ଗାନ୍ଧୀଙ୍କ ତୁଗ୍ଲକ୍ ଲେନ୍ ବାସଭବନରେ ଚାଲିଥିବା ମନ୍ତ୍ରଣା ଶେଷ ହୋଇପାରି ନାହିଁ। ମଧ୍ୟପ୍ରଦେଶ, ରାଜସ୍ଥାନ ଓ ଛତିଶଗଡ଼ ମଧ୍ୟରୁ ଗୋଟିଏ ରାଜ୍ୟର ମୁଖ୍ୟମନ୍ତ୍ରୀଙ୍କ ନାମ ମଧ୍ୟ ଘୋଷଣା କରାଯାଇ ପାରିନାହିଁ ।

ହାତୀ କାହା ମୁଣ୍ଡରେ ସୁନାକଳସ

କ୍ୟୋତିରାଦିତ୍ୟ ସିନ୍ଧିଆ, ରାହୁଲ ଗାନ୍ଧୀ ଓ କମଲନାଥ

# ନ୍ଦ୍ରଶ୍ୱିଲାନ ହୁସାବ

🗖 କମଲନାଥ ହୋଇପାରନ୍ତି ମଧ୍ୟପ୍ରଦେଶ ମୁଖ୍ୟମନ୍ତ୍ରୀ 📕 ଗେହଲଟ୍-ପାଇଲଟ୍ଙ୍କ

ମଧ୍ୟରେ ଟଣାଁଓଟରା ଜାରି 🛯 ରାହୁଲଙ୍କ ବାସଭବନରେ ମାରାଥନ ବୈଠକ

🗖 ସୋନିଆ, ପିୟଙ୍କା ଓ ବରିଷ୍ଠ ନେତା ଉପସ୍ଥିତ

ଅବଗତ କରାଇଥିଲେ । ଇତିମଧ୍ୟରେ

HYUNDAI