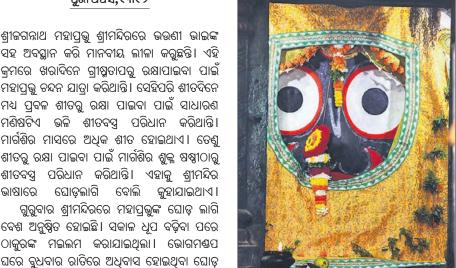

ପୁରୀ ଅପିସ, ୧୩୧୨

ବସ୍ତ୍ରଗୁଡ଼ିକୁ ପଟୁଆରରେ ଶ୍ରୀମନ୍ଦିରକୁ ସାଢ଼େ ତିନି ଘେରା

ଏବଂ ରଭ୍ନସିଂହାସନକୁ ସାଢ଼େ ତିନିଘେରା ପ୍ରଦକ୍ଷିଣ

କରାଇ ରତ୍ନସିଂହାସନରେ ବିଜେ କରାଯାଇଥିଲା ।

ପୁକ୍ଷାଳକ ସେବକମାନେ ତିନିଠାକୁରଙ୍କୁ ପାଗ ଓ ଘୋଡ଼

**KUV100 NXT** 

ପତିତପାବନଙ୍କୁ ଘୋଡ଼ିଲାଗି କରାଯାଇଛି । ଖଣ୍ଡୁଆପାଟ, ଭେଲ୍ଭେଟ କପଡ଼ାର ବସ୍ତ୍ର, ଟୋପର, ମଫଲର ପ୍ରଭୃତିଲାଗିକରାଯାଇଥିଲା । ଘୋଡ଼ିଲାଗି ସରିବା ପରେ ୬ ମୂର୍ତ୍ତି ସୁବର୍ଣ୍ଣ ଅଳଙ୍କାର ମଧ୍ୟ ଲାଗି କରାଯାଇଥିଲା ।