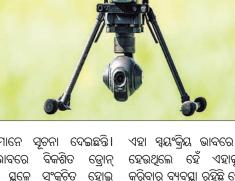

ବୈଜ୍ଞାନିକମାନେ ଏକ ଡ୍ରୋନ୍ ବିକାଶ କରିଛନ୍ତି । ଏହା ଆବଶ୍ୟକସ୍ଥଳେ ଡେଣାକୁ ଜାକିଜୁକି ସଂକୁଚିତ ହୋଇପାରିବ ଏବଂ ସଂକୀର୍ଣ୍ଣ ସ୍ଥାନରେ ପ୍ରବେଶ କରିବାକୁ ସମର୍ଥ ହେବ । ଏହି ଉଡନ୍ତା ରୋବୋ ଅନୁସନ୍ଧାନ ଓ ଉଦ୍ଧାରକାରୀ ଟିମ୍ବୁ ସହାୟକ ହୋଇପାରିବ। ଏଥିସହିତ ଭୂକମ୍ପ, ଅଗ୍ନିକାଶ୍ତ ଭଳି ପ୍ରାକୃତିକ ବିପର୍ଯ୍ୟୟ ପରେ ବିଧ୍ୱସ୍ତ ଅଟ୍ଟାଳିକା ତଳେ ଫସି ରହିଥିବା ଲୋକଙ୍କୁ ଅନୁସନ୍ଧାନ କରିପାରିବ । ସୁଇଜ୍ବରଲାଶ୍ଚସ୍ଥିତ ଇକୋଲ ପଲିଟେକନିକ୍ ଫେଡେରାଲେ ଡି ଲାଉସାନେ ଏବଂ କ୍ୟୁରିକ୍ ୟୁନିଭର୍ସିଟିର ଗବେଷକମାନେ ଏଭଳି ଏକ ଡ୍ରୋନ୍ ବିକାଶ କରିଛନ୍ତି। ସଂକୀର୍ଣ୍ଣ ସ୍ଥାନରେ ପ୍ରବେଶ କରିବାକୁ ପକ୍ଷୀ ଏହାର ଡେଣା ଜାକିଦିଏ । ଏହାଠୁ ପ୍ରେରଣା ପାଇ ଏଭଳି ଡ୍ରୋନ୍ ବିକାଶ କରାଯାଇଥିବା

ବୈଜ୍ଞାନିକମାନେ ସୂଚନା ଦେଇଛନ୍ତି। ନୂତନ ଭାବରେ ବିକଶିତ ଡ୍ରୋନ୍ ଆବଶ୍ୟକ ସ୍ଥଳେ ସଂକୁଚିତ ହୋଇ କୌଣସି ଗଳି ବା କନ୍ଦିରେ ପ୍ରବେଶ କରିବା ସହିତ ଏହାର ପୂର୍ବାବସ୍ଥାକୁ ମଧ୍ୟ ଫେରିପାରିବ। ଏହାକୁ ବହୁମୁଖୀ କାର୍ଯ୍ୟରେ ବିନିଯୋଗ କରାଯାଇପାରିବ ।

ଏହା ସ୍ପୟଂକ୍ରିୟ ଭାବରେ ପରିଚାଳିତ ହେଉଥିଲେ ହେଁ ଏହାକୁ ନିୟନ୍ତ୍ରଣ କରିବାର ବ୍ୟବସ୍ଥା ରହିଛି ବୋଲି ଜ୍ୟୁରିକ୍ ୟୁନିଭର୍ସିଟିର ଗବେଷକ ଡ୍ୟାଭିଡେ ଫାଲାଙ୍ଗା ପ୍ରକାଶ କରିଛନ୍ତି । ଅନ୍ୟ ଡ୍ରୋନ୍ ତୁଳନାରେ ଏହା ସ୍ୱତନ୍ତ୍ର କାରଣ ଏହା ନିରନ୍ତର ଉଡାଣ ପ୍ରକ୍ରିୟା ଜାରି ରଖେ ।