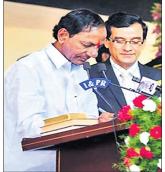

## କେସିଆର୍ଙ୍କ ଦ୍ୱିତୀୟ ଇନିଂସ ଆରୟ

ତେଲେଙ୍ଗାନା ରାଷ୍ଟ୍ର ସମିତି (ଟିଆର୍ଏସ୍) ଅଧ୍ୟକ୍ଷ ତଥା ବିଧାୟକ ଦଳ ନେତା କେ. ଚନ୍ଦ୍ରଶେଖର ରାଓ (କେସିଆର୍) ଗୁରୁବାର ମୁଖ୍ୟମନ୍ତ୍ରୀ ଭାବେ ଦ୍ୱିତୀୟ ପାଳି ଆରୟ କରିଛନ୍ତି। ରାଜଧାନୀ ହାଇଦାବାଦସ୍ଥିତ ରାଜଭବନରେ ଆୟୋଜିତ ଏକ ନିରାଡୟର ଉତ୍ସବରେ ରାଙ୍କ୍ୟପାଳ ଇଏସ୍ଏଲ୍ ନରସିଂହା ଅପରାହ୍ନ ୧ଟା ୨୫ରେ କେସିଆର୍ଙ୍କ୍ ପଦ ଓ ଗୋପନୀୟତାର ଶପଥପାଠ କରାଇଥିଲେ । ଉପମୁଖ୍ୟମନ୍ତ୍ରୀ ତଥା ବିଧାନ ପରିଷଦ ସଦସ୍ୟ (ଏମ୍ଏଲ୍ସି) ମହନ୍ମଦ ମେହମୁଦ୍ ଅଲି ମଧ୍ୟ ଶପଥ ତେଲୁଗୁରେ ନେଇଛନ୍ତି। କେସିଆର୍

ମୁଖ୍ୟମନ୍ତ୍ରୀ ଭାବେ ଶପଥ ନେଉଛନ୍ତି କେ. ଚନ୍ଦଶେଖର ରାଓ ।

ରାଓ, ଏଆଇଏମ୍ଆଇଏମ୍ ଅଧ୍ୟକ୍ଷ ଅସାଦୁଦ୍ଦିନ ଓଓ୍ୱାଇସିଙ୍କ ସମେତ ବରିଷ୍ଣ

କଳିଙ୍ଗ ଷ୍ଟାଡିୟମରେ ଗୁରୁବାର ଭାରତ ଓ ନେଦରଲାଣ୍ଟ ମଧ୍ୟରେ ଅନୁଷ୍ଠିତ ମ୍ୟାଚର ଏକ ସଂଘର୍ଷପୂର୍ଣ୍ଣ ମୁହୂର୍ତ୍ତ । ଏଥିରେ ନେଦରଲାଣ୍ଟ ୨–୧ ଗୋଲରେ ବିଜୟ ଲାଭ କରିଛି ।

ଲବି ଓ

ପାଇଲଟ୍, ଗେହଲଟ୍, ସିନ୍ଧିଆ ઉ କମଲନାଥଙ୍କ ସହ ରାହୁଲ ପୃଥକ୍ ଭାବେ ବୈଠକ କରି ଆଲୋଚନା କରିଥିଲେ । ୩ ରାଙ୍କ୍ୟର ମୁଖ୍ୟମନ୍ତ୍ରୀ ପଦ ପାଇଁ କୋରଦାର ଙ୍ଗପୃଷ୍ଣା-୪

ଶପଥ ନେଇଥିବାବେଳେ ଅଲି ଉର୍ଦ୍ଦୁରେ ଶପଥପାଠ କରିଛନ୍ତି। ଶପଥଗ୍ରହଣ ଉସବରେ କେସିଆର୍ଙ୍କ ସ୍ତ୍ରୀ ଶୋଭା ରାଓ, ପୁଅ କେ.ଟି. ରାମା ରାଓ, ଝିଅ କେ. କବିତା, ପୁତୁରା ହରିଶ