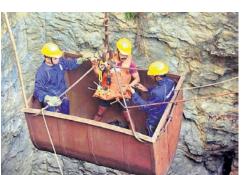

#### ମେଘାଳୟ କୋଇଲା ଖଣିରେ ଫସିଛନ୍ତି ଶ୍ରମିକ

### ଉଦ୍ଧାର କାର୍ଯ୍ୟରେ ନୌସେନା

ଶିଲଂ,୨୯ା୧୨(ପି.ଟି.)

ମେଘାଳୟର କୋଇଲା ଖଣିରେ ଦୀର୍ଘ ୧୭ ଦିନ ହେଲା ଫସି ରହିଥିବା ୧୫ ଶ୍ରମିକଙ୍କୁ ଉଦ୍ଧାର କାର୍ଯ୍ୟରେ ଶନିବାର ନୌସେନା ସାମିଲ ହୋଇଛି। ବିଶାଖାପାଟଣାରୁ ଆସିଥିବା ୧୫ ଜଣିଆ ନୌସେନା ବୁଡାଳି ଟିମ୍ ରିକମ୍ପେସନ ଚାୟର ସମେତ ବିଭିନ୍ନ ସ୍ୱତନ୍ତ୍ର ଡାଇଭିଂ ଉପକରଣ ସହ ପୂର୍ବ କୟନ୍ତିଆ ହିଲ୍ଲ ଜିଲାର ଲୁମଥାରି ଗ୍ରାମରେ ଥିବା ଉକ୍ତ ଖଣି ମଧ୍ୟରେ ପ୍ରବେଶ କରିଛନ୍ତି। ଭୁବନେଶ୍ୱରରୁ ୧୦ଟି ଉଚ୍ଚ କ୍ଷମତାସମ୍ପନ୍ନ କିର୍ଲୋୟର ପମ୍ପ ସହ ଯାଇଥିବା ଅଗ୍ନିଶମ ଟିମ୍ ମଧ୍ୟ ଉଦ୍ଧାର କାର୍ଯ୍ୟରେ ଲାଗିଛନ୍ତି। କୋଲ୍ ଇଣ୍ଡିଆ ଆଉ ୮ଟି ଉଚ୍ଚ କ୍ଷମତାସମ୍ପନ୍ନ ପମ୍ପ ଆଣୁଛି। ତେବେ ଏପର୍ଯ୍ୟନ୍ତ ଶ୍ରମିକମାନଙ୍କ କୌଣସି ଖୋଜଖବର ମିଳିନାହିଁ। ବୁଡାଳିମାନେ ଖଣି ଭିତରୁ କେବଳ ୩ଟି ହେଲମେଟ୍ ପାଇଛନ୍ତି। ୩୭୦ ଫୁଟ ଗଭୀରରେ ଥିବା ଏହି ବେଆଇନ କୋଇଲା ଖଣି ଭିତରକୁ ଗତ ୧୩ ତାରିଖରେ ୨୨ ଜଣ ଶ୍ୱମିକ ଯାଇଥିଲେ । ଖଣି ଭିତରକୁ ପାଣି ପଶିବା ଦେଖ ୭

ଜଣ କୌଣସି ପ୍ରକାରେ ବାହାରି ଆସିଥିବାବେଳେ ୧୫ ଜଣ ସେଠାରେ ରହିଯାଇଥିଲେ। ସେମାନେ ଜୀବିତାବସ୍ଥାରେ ଫେରିବା ସୟାବନା ନାହିଁ ବୋଲି ଖସିଆସିଥିବା ଶ୍ରମିକ ସାହିବ୍ ଅଲି କହିଛନ୍ତି । ସେ ୫/୬ ଫୁଟ ଗଭୀରରେ ଥିଲେ । ଖଣି ଭିତରୁ ପବନ ଆସିବା ଏବଂ ପାଣି ପଶିବା ଶବ୍ଦ ଶୁଣି ସେ ବାହାରି ଆସିଥିଲେ ବୋଲି କହିଛନ୍ତି ।