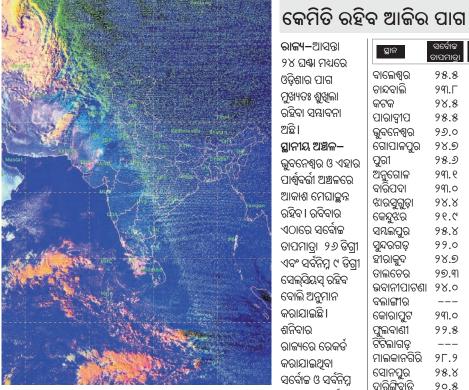

#### ପହଞ୍ଚବା ପରେ ତାଙ୍କର ଆତ୍ପୀୟ, ପଡୋଶୀ, ବନ୍ଧୁ ଏବଂ ଶୁଭେଚ୍ଛମାନେ ପ୍ରଦାନ କରାଯାଇଥିଲା। ନିଜ ଗାଁରେ

ଶନିବାର ଅପରାହ୍ନ ୫ଟାରେ ମହାକାଶରୁ ନିଆଯାଇଥିବା ପାଣିପାଗ ଚିତ୍ର ।

#### ୨୪ ଘଣ୍ଟା ମଧ୍ୟରେ ବାଲେଶ୍ୱର ଓଡ଼ିଶାର ପାଗ ଚାନ୍ଦବାଲି 9୩.୮ 0.09 ମୁଖ୍ୟତଃ ଶୁଖିଲା 6.8 ରହିବା ସମ୍ଭାବନା ପାରାଦ୍ୱୀପ 98.8 9.0 ଭୁବନେଶ୍ୱର 8.9 ଗୋପାଳପୁର 9୪.୭ ୧୩.୫ ସ୍ଥାନୀୟ ଅଞ୍ଚଳ– ଭୁବନେଶ୍ୱର ଓ ଏହାର ୨୩.୧ ଅନୁଗୋଳ ପାର୍ଶ୍ୱବର୍ତ୍ତୀ ଅଞ୍ଚଳରେ ବାରିପଦା ୨୩.୦ Г.8 ଆକାଶ ମେଘାଚ୍ଛନ୍ନ ଝାରସୁଗୁଡ଼ 98.8 ୭.୭ ରହିବ l ରବିବାର କେନ୍ଦୁଝର 96.6 ଏଠାରେ ସବୋଚ୍ଚ ସୟଲପୁର 98.8 99.0 ସୁନ୍ଦରଗଡ଼ ତାପମାତ୍ରା ୨୬ ଡିଗ୍ରୀ 9୪.୭ ଏବଂ ସର୍ବନିମ୍ନ ୯ ଡିଗ୍ରୀ 9୭.୩ ୯.୩ ତାଲଚେର ସେଲ୍ସିୟସ୍ ରହିବ ଭବାନୀପାଟଶା ବୋଲି ଅନୁମାନ ବଲାଙ୍ଗୀର କରାଯାଇଛି । କୋରାପୁଟ ଶନିବାର ଫୁଲବାଶୀ ୭.୦ ଟିଟିଲାଗଡ଼ ରାଜ୍ୟରେ ରେକର୍ଡ ମାଲକାନଗର 9F.9 ୧୩.୬ କରାଯାଇଥିବା ସୋନପୁର 98.8 ସବୋଚ୍ଚ ଓ ସବିନିମ୍ନ ଦାରିଙ୍ଗିବାଡ଼ି 90.8 ૭.૦

ଢେଙ୍କାନାଳ

ତାପାମାତ୍ରା ପାର୍ଶ୍ୱରେ

ଦିଆଗଲା I

# ୬ ଡିଗ୍ରୀକୁ ଖସିଲା ପାରଦ

ଭୂବନେଶ୍ୱର,୨୯ା୧୨(ବ୍ୟୁରୋ)

ପ୍ରବଳ ଶୀତରେ ଥରୁଛି ଓଡ଼ିଶା। ଗାଁ ଠୁ ସହର ସବୁଠି ଶୀତମାଡ଼ରେ ଜନଜୀବନ ଅସ୍ତବ୍ୟସ୍ତ ହୋଇପଡ଼ିଛି। କୋହଲା ପାଗ ସାଙ୍ଗକୁ ଉତ୍ତର ପୂର୍ବ ଦିଗରୁ ମାଡ଼ି ଆସୁଥିବା ଥଣ୍ଡା ପବନ ଦେହ ମୁଣ୍ଡ ଥରେଇ ଦେଉଛି। ଅପରାହ୍ନ ୪ ଟାରୁ ସକାଳ ୧୦ଟା ଯାଏ ଘରୁ ବାହାରିବା ମୁୟିଲ ହୋଇପଡ଼ୁଛି । ହାତଗୋଡ଼ କୋଲ ମାରି ଯାଉଛି । ବଣ ଜଙ୍ଗଲ ଭରା ଜିଲାଗୁଡ଼ିକରେ ଅବସ୍ଥା ଆହୁରି ସଙ୍ଗୀନ୍ । ଶୀତ ଲହରି ଯୋଗୁ ରାଜ୍ୟର ସର୍ବନିମ୍ନ ତାପମାତ୍ରା ୬ ଡିଗ୍ରୀ ସେଲସିୟସ ତଳକୁ ଚାଲିଯାଇଛି। ଏପରି କି ୧୨ଟି ସ୍ଥାନର ସର୍ବନିପ୍ନ ତାପମାତ୍ରା ୮ ଡିଗ୍ରୀ ଏବଂ ୧୬ଟି ସ୍ଥାନରେ ୧୦ ଡିଗ୍ରୀ ସେଲସିୟସ ତଳେ ରହିଛି । ଆହୁରି ଦୁଇ ତିନି ଦିନ ଏଭଳି ପ୍ରବଳ ଶୀତ ସାରା ରାଜ୍ୟକୁ କିଲ୍ବିଲ୍

କରିବ। ଆଞ୍ଚଳିକ ପାଣିପାଗ କାର୍ଯ୍ୟାଳୟ ପକ୍ଷରୁ କରାଯାଇଥିବା ପୂର୍ବାନୁମାନ ଅନୁଯାୟୀ ଡିସେୟର ୩୧ ଯାଏ ରାଜ୍ୟରେ ଶୀତ ଲହରି ଜାରି ରହିବ । ଏଥ୍ଯୋଗୁ ଉତ୍ତର, ଉପକୂଳ ସମେତ ପଶ୍ଚିମ ଓଡ଼ିଶାରେ ଶୀତ ପ୍ରକୋପ ବଢ଼ିବ। ପାଣିପାଗ କାର୍ଯ୍ୟାଳୟରୁ ମିଳିଥିବା ସୂଚନା ଅନୁଯାୟୀ ଶନିବାର ଦାରିଙ୍ଗିବାଡିରେ ସବନିମ୍ନ ତାପମାତ୍ରା ୬ ଡିଗ୍ରୀ ସେଲସିୟସ ରେକର୍ଡ କରାଯାଇଥିବା ବେଳେ ଫୁଲବାଣୀ ୭, ସୋନପୁର ୭, ବାଲେଶ୍ୱର ୮.୫, କଟକ ୯.୪, ଭୁବନେଶ୍ୱର ୯.୫, ଅନୁଗୋଳ ୬.୬, ବାରିପଦା ୮.୫, ଝାରସୁଗୁଡ଼ା ୭.୭, କେନ୍ଦୁଝର ୬.୯, ସୟଲପୁର ୮.୧, ସୁନ୍ଦରଗଡ଼ ୭, ହୀରାକୁଦ ୯.୩, ଭବାନୀପାଟଣା ୯.୫, ବଲାଙ୍ଗୀର ୮.୫ , କୋରାପୁଟ ୮.୬ ଫୁଲବାଣୀରେ ସର୍ବନିମ୍ନ ତାପମାତ୍ରା ଏବଂ ୮.୫ ଡିଗ୍ରୀ ସେଲସିୟସ ରେକଡି କରାଯାଇଛି ।