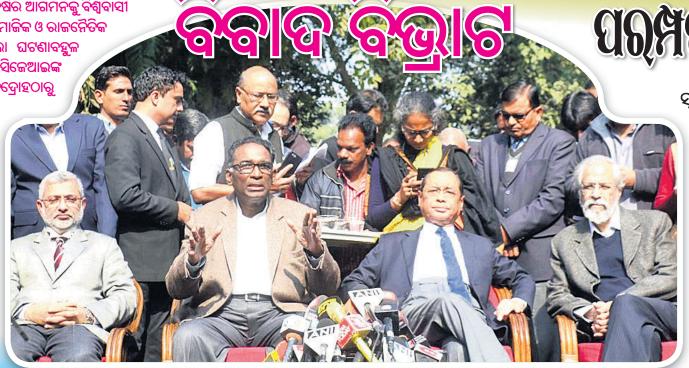

ବଦାୟ ନେବାକୁ ଯାଉଛି ୨୦୧୮ । ନୂଆବର୍ଷର ଆଗମନକୁ ବିଶ୍ୱବାସୀ ଅପେକ୍ଷାରତ। କାତୀୟ ପ୍ରେକ୍ଷାପଟରେ ସାମାର୍ଜିକ ଓ ରାକନୈତିକ ଦୃଷ୍ଟିରୁ ବିଶେଷ ଗୁରୁଦ୍ୱ ବହନ କରିଥିଲା ଘଟଣାବହୁଳ ବିଦାୟୀ ବର୍ଷା ଜାନୁୟାରୀରେ ବିରୋଧରେ ୪ ବରିଷ୍ଠ ବିଚାରପତିଙ୍କ ବିଦ୍ରୋହଠାରୁ

ନେଇ ଏପ୍ରିଲରେ ବିରୋଧୀ ଦଳଗୁଡ଼ିକ ମହାଭିଯୋଗ ପ୍ରସ୍ତାବ ଆଣିବା ଥିଲା ସବୁଠୁ ଚଚ୍ଚିତ ଘଟଣା। ସେହିପରି ଡାମିଲନାଡୁର ଥୁଠିକୁଡ଼ିରେ ପୋଲିସ ଗୁଳିରେ ୧୧ ବିକ୍ଷୋଭକାରୀ ନିହତ ହେବା ଓ ଜାତିଆଣ ହିଂସା କ୍ୟାଲେଣ୍ଡର ରକ୍ତରଞ୍ଚିତ କରିଥିଲା। ଗୁଜରାଟରୁ ଶ୍ରମିକଙ୍କ ଗଣପଳାୟନ, ସିବିଆଇରେ ଅହମିକାର ଲଢ଼େଇ, ମି ଟୂ ବିବାଦ ଓ ଏନ୍ଆର୍ସି ବିଭ୍ରାଟ ଭଳି ଘଟଣା ପୁରୁଣା ବର୍ଷକୁ ସ୍ମରଣୀୟ କରି ରଖିବ। ଏହି ପରିପ୍ରେକ୍ଷୀରେ କେତୋଟି ସାଉଁଟା ଘଟଣାବଳୀକୁ ନେଇ ସ୍ୱତନ୍ତ୍ର ଉପସ୍ଥାପନା 'ବିବାଦ ବିଭ୍ରାଟ' ।

ପର୍ମ୍ପରୀ ଭାଙ୍ଗିଲେ ଦିଚାର୍ପତି

ସ୍ୱିପ୍ରିମକୋଟର ୪ ଜଣ ବରିଷ୍ଠ ବିଚାରପତି ଚଳିତ ବର୍ଷ ଜାନୁୟାରୀ ୧୨ରେ ତତ୍କାଳୀନ ପ୍ରଧାନ ବିଚାରପତି ଦୀପକ ମିଶ୍ରଙ୍କ ବିରୋଧରେ ଖୋଲା ବିଦ୍ରୋହ କରିଥିଲେ। ବିଚାରପତିମାନେ ଖବରଦାତା ସମ୍ମିଳନୀ ଡାକି ସିଜେଆଇଙ୍କ ବିରୋଧରେ ଅଭିଯୋଗ ଆଣିବା ଏହା ପଥମ ଘଟଣା ଥିଲା। ସେମାନଙ୍କର ଏଭଳି ଆଚରଣ ନ୍ୟାୟପାଳିକାର ଗରିମାକୁ କ୍ଷୁଣ୍ଡ କରିଥିଲା। ବରିଷ୍ଟ ବିଚାରପତି ଜେ.ଚେଲାମେଶ୍ୱର ରଞ୍ଜନ ଗୋଗୋଇ, ଏମ୍.ବି. ଲୋକୁର ଏବଂ କୁରିଏନ୍ ଯୋଶେଫ୍ ପ୍ରଧାନ ବିଚାରପତିଙ୍କ ବିରୋଧରେ ସଙ୍ଗିନ ଅଭିଯୋଗ ଆଣିଥିଲେ। ପ୍ରଧାନ ବିଚାରପତି ଗୁରୁଦ୍ୱପୂର୍ଣ୍ଣ ମାମଲା ଆବ୍ୟନରେ ପାତରଅନ୍ତର କରୁଥିବା ସେମାନେ କହିଥିଲେ। ଶୋହରାବୃଦ୍ଦିନ୍ ଫେକ୍ ଏନ୍କାଉଷ୍କର ମାମଲାର ଶୁଣାଣି କରୁଥିବା ସିବିଆଇ ଜକ୍ କଷ୍ଟିସ୍ ବି.ଏଚ୍. ଲୋୟାଙ୍କ ଅସ୍ୱାଭାବିକ ମୃତ୍ୟୁର ତଦନ୍ତ ନେଇ ସୁପ୍ରିମକୋର୍ଟରେ ଏକ ପିଟିଶନ ଦାଏର ହୋଇଥିଲା। ଉକ୍ତ ଆବେଦନ ସମେତ ଅନ୍ୟ କେତେକ ପିଟିଶନର ଶୁଣାଣିକୁ ନେଇ ଜଷ୍ଟିସ ଦୀପକ ମିଶ୍ରଙ୍କ ସହ ଏହି ୪ ବିଚାରପତିଙ୍କ ମତାନ୍ତରରୁ ଅସନ୍ତୋଷ ସୃଷ୍ଟିହୋଇ ଶେଷରେ ବିଦ୍ରୋହର ରୂପ ନେଇଥିଲା। ସୁପ୍ରିମକୋର୍ଟର ଜଣେ ଓ ହାଇକୋର୍ଟର ୩ ପୂର୍ବତନ ବିଚାରପତି ସିଜେଆଇଙ୍କୁ ଖୋଲାଚିଠି ଲେଖି ମାମଲା ବ୍ୟନ ସମସ୍ୟା ନ୍ୟାୟପାଳିକା ଭିତରେ ସମାଧାନ କରିବା ଏବଂ ଗୁରୁଦ୍ୱପୂର୍ଣ୍ଣ ମାମଲା ସାୟିଧାନିକ ପୀଠକୁ ପଠାଇବା ଲାଗି ପରାମର୍ଶ ଦେଇଥିଲେ।