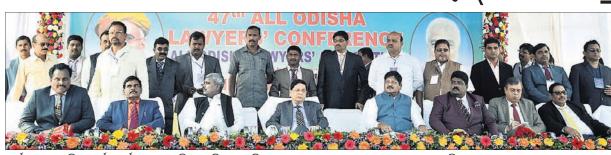

# ଲୟସ ଏକାଡେମୀ କାର୍ଷ୍ୟକ୍ଷମ ହେଉ: ଜଷ୍ଟିସ୍ ଦୀପକ ମିଶ୍ର

କାର୍ଯ୍ୟକ୍ରମରେ ସୁପ୍ରିମକୋର୍ଟର ପୂର୍ବତନ ପ୍ରଧାନ ବିଚାରପତି ଦୀପକ ମିଶ୍ର, ଆଇନମନ୍ତ୍ରୀ ପ୍ରତାପ ଜେନାଙ୍କ ସମେତ ଅନ୍ୟ ଅତିଥିବୃଦ୍ଧ।

ଭୁବନେଶ୍ୱର, ୨୯।୧୨(ବ୍ୟୁରୋ)

ଆଇନଜୀବୀମାନଙ୍କ ଦକ୍ଷତା ବୃଦ୍ଧି ଲୟର୍ସ ଏକାଡେମୀକୁ ଏକ ମାସ ମଧ୍ୟରେ ଜମି ଯୋଗାଇଦେବା ସହିତ ୩ମାସ ମଧ୍ୟରେ କାର୍ଯ୍ୟକ୍ଷମ କରାଯାଉ । ପୂର୍ବତନ ପ୍ରଧାନ ବିଚାରପତି ଜଷ୍ଟିସ ଦୀପକ ମିଶ୍ୱ ରାଜ୍ୟ ଆଇନ ମନ୍ତ୍ରୀଙ୍କୁ ଏପରି ପରାମର୍ଶ ଦେଇଛନ୍ତି। ସ୍ଥାନୀୟ ବିଜେବି କଲେଜ ପଡିଆରେ ଅନୁଷ୍ଠିତ ନିଖିଳ ଓଡିଶା ଆଇନଜୀବୀ ସଂଘର ୪୭ତମ ବାର୍ଷିକ ଉତ୍ସବରେ ଜଷ୍ଟିସ ଦୀପକ ମିଶ୍ର ଯୋଗଦେଇ କହିଛନ୍ତି, ଜଗତୀକରଣ ପ୍ରକ୍ରିୟା ଫଳରେ ଜାତୀୟ ଏବଂ ଅନ୍ତର୍ଜାତୀୟ ସ୍ତରରେ ଆଇନ କ୍ଷେତ୍ରରେ ଯେଉଁ ବ୍ୟାପକ ପରିବର୍ତ୍ତନ ଦେଖାଦେଇଛି ତାହାକୁ ଦୃଷ୍ଟିରେ ରଖ ଆଇନଜୀବୀମାନଙ୍କୁ ନିରନ୍ତର ପ୍ରଶିକ୍ଷଣ ଦେବା ଆବଶ୍ୟକରହିଛି।ଲୟର୍ସଏକାଡେମୀରପରିଚାଳନା ଦାୟିତ୍ୱ ଆଇନଜୀବୀମାନଙ୍କ ଉପରେ ନ୍ୟସ୍ତ କରାଯିବା ଉଚିତ ବୋଲି ଜଷ୍ଟିସ ମିଶ କହିଥିଲେ।

#### ଆଇନଜୀବୀଙ୍କ ଦକ୍ଷତା ବୃଦ୍ଧି ପାଇଁ ନିରନ୍ତର ପ୍ରଶିକ୍ଷଣ ଜରୁରୀ

ଅତିଥିଭାବେ ଆଇନ ପ୍ରତାପ ଜେନା ଯୋଗଦେଇ କହିଲେ, ରାଜ୍ୟ ସରକାର ରାଜ୍ୟର ୩୧୪ ବ୍ଲକରେ କୋଟି ପ୍ରତିଷ୍ଠା କରିବା ପାଇଁ ନିଷ୍ପତ୍ତି ନେଇଛନ୍ତି। କୋର୍ଟଗୁଡିକର ଭିତ୍ତିଭୂମି ପାଇଁ ଆବଶ୍ୟକ ଆର୍ଥିକ ଅନୁଦାନର ଆଇନଜୀବୀମାନଙ୍କ ସ୍ୱାସ୍ଥ୍ୟବୀମା କରାଇବା ପ୍ରସଙ୍ଗରେ ପକ୍ଷରୁ ଦିଆଯାଇଥିବା ପ୍ରସ୍ତାବ ସରକାରଙ୍କ ବିଚାରାଧୀନ ରହିଛି ବୋଲି ମନ୍ତ୍ରୀ କହିଛନ୍ତି।

ସେହିଭଳି ସୁପ୍ରିମକୋର୍ଟ ବାର ଆସୋସିଏଶନ ସଭାପତି ରାକେଶ କୁମାର ଖାନ୍ନା ଯୋଗଦେଇ ଆଇନଜୀବୀମାନଙ୍କ ନିରାପତ୍ତା ପାଇଁ ଅବସରକାଳୀନ ପେନସନ ସ୍କିମ୍ର ବନ୍ଦୋବସ୍ତ କରାଯାଉ। ଏଥିପାଇଁ ରାଜ୍ୟ ସରକାର ତୁରନ୍ତ ଆଇନଜୀବୀ କଲ୍ୟାଣ ପାର୍ଣ୍ଣ

ଦରବୃଦ୍ଧି କରିବା ପାଇଁ ପରାମର୍ଶ ଦେଇଥିଲେ ଅଧିବେଶନରେ ଶତାବ୍ଦୀରେ ଆଇନ ଶିକ୍ଷାର ଆହ୍ମାନ ସମ୍ପର୍କରେ ଆଲୋଚନାଚକ୍ରରେ ସୁପ୍ରିମକୋର୍ଟର ପୃବିତନ ବିଚାରପତି ଜଷ୍ଟିସ୍ ଭି. ଗୋପାଳଗୌଡ଼ା ମୁଖ୍ୟଅତିଥିଭାବେ ଯୋଗଦେଇଥିଲେ । ରାଜ୍ୟର ବାର ଆସୋସିଏଶନ ଏବଂ ବାର କାଉନ୍ସିଲ୍ର ଆଇନ କଲେଜଗୁଡିକରେ ଗୁଣାତ୍ପକ ଆଇନ ଶିକ୍ଷାର ପ୍ରଚାର ଓ ପ୍ରସାର ପାଇଁ ଜଷ୍ଟିସ ଗୋପାଳଗୌଡ଼ା ଆହ୍ୱାନ ଦେଇଥିଲେ I କାର୍ଯ୍ୟକ୍ରମରେ 'ଲ ଏସିଆ'ର ଅଧ୍ୟକ୍ଷ ପ୍ରଶାନ୍ତ କୁମାର, ଜିଡି ଗୋୟେଙ୍କା ବିଶ୍ୱବିଦ୍ୟାଳୟ କୁଳପତି ପ୍ରଫେସର ଶାନ୍ତା କୁମାର ଯୋଗଦେଇଥିଲେ । ଉତ୍ସବରେ ନିଖିଳ ଓଡିଶା ଆଇନଜୀବୀ ସଂଘ ସଭାପତି ଜ୍ଞାନରଞ୍ଜନ ମହାନ୍ତି ଓ ସାଧାରଣ ସମ୍ପାଦକ ବିଭୁପ୍ରସାଦ ତ୍ରିପାଠୀ ଉପସ୍ଥିତ ଥିଲେ।