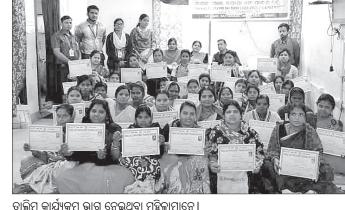

ପୁରୀ ଅଫିସ/ଭୁବନେଶ୍ୱର,୪ ।୧(ବ୍ୟୁରେ।)

ମୁଖ୍ୟମନ୍ତ୍ରୀ ନବୀନ ପଟ୍ଟନାୟକ ଶନିବାର

ପୁରୀ ଇନ୍ତୋର ଷ୍ଟାଡିୟମ୍ରେ ମିଶନ

ଗୋଷ୍ଠୀ (ଏସ୍ଏଚ୍ଜି)ର ସଦସ୍ୟାମାନଙ୍କ

ଉଦ୍ଦେଶ୍ୟରେ ଉଦ୍ବୋଧନ ଦେବା ସହ

ବିଭିନ୍ନ ଆର୍ଥିକ ପୋହ୍ବାହନ ରାଶି ପ୍ରଦାନ

କରିବାର କାର୍ଯ୍ୟକ୍ରମ ରହିଛି। ଏଥିରେ ପ୍ରାୟ

୬୬,୦୦୦ ଏସ୍ଏଚ୍କିସଦସ୍ୟା ଓ ଅଙ୍ଗନୱାଡି

ଏହି ସମାରୋହରେ ପ୍ରତି ଏସ୍ଏଚ୍ଜିକୁ

ଡିଜିଟାଲ ସଶକ୍ତିକରଣ ପାଇଁ ୩୦୦୦ ଟଙ୍କା

ଲେଖାଏଁ ପ୍ରଦାନ କରାଯିବ। ଏସ୍ଏଚ୍କି

ସୁବିଧା ପାଇଁ ଏକ ସ୍ୱତନ୍ତ୍ର ଆପ୍ଲିକେଶନ ମଧ୍ୟ

ପ୍ରସ୍ତୁତ କରାଯାଇଛି। ପୁରୀ ଜିଲାର ନୂତନ

୨୭,୦୦୦ ଏବଂ ପୁରୁଣା ୧,୭୦୦ ସ୍ୱୟଂ

ସହାୟକ ଗୋଷ୍ପୀଙ୍କୁ ୧୫,୦୦୦ ଲେଖାଏଁ

ବନ୍ତଳା, ୪ା୧(ଡି.ଏନ.ଏ.)-

ଜଲା

ଶେଷ ହୋଇଛି । ସକାଳ ୬ ଟାରୁ ସନ୍ଧ୍ୟା ୬ଟା

ପର୍ଯ୍ୟନ୍ତ ଗଣନା କରାଯାଇଥିବା ବନ ବିଭାଗ

ସୂତ୍ରରୁ ଜଣାଯାଇଛି। ଡିଏଫଓ ରାମସ୍ୱାମୀ

ପିଙ୍କ ନେତୃତ୍ୱରେ ଏସିଏଫ ଶୁଭେନ୍ଦୁ ବେହେର।

ଅଭୟାରଶ୍ୟରେ ଗୁରୁବାର ପକ୍ଷୀ ଗଣନା 🌅

ପ୍ରତି ଅଙ୍ଗନୱାଡି କର୍ମୀଙ୍କୁ ୫୦୦ ଏବଂ ସହାୟିକାଙ୍କୁ ୨୦୦ ଲେଖାଏଁ ଟଙ୍କା ମିଳିବ । ଏହି ପ୍ରୋହ୍ସାହନ ରାଶି ପ୍ରତ୍ୟକ୍ଷ ସୁବିଧା ହସ୍ତାନ୍ତର(ଡିବିଟି) ମାଧ୍ୟମରେ ଉପଲବ୍ଧ କରାଯିବ। ମିଳିଥିବା ସୂଚନାନୁଯାୟୀ, ପୂର୍ବାହ୍ନ ୧୧ଟା ୧୫ରେ ଏହି ସଭା ଆରୟ କରାଯିବ । ମୁଖ୍ୟମନ୍ତ୍ରୀଙ୍କ ଗସ୍ତୁକୁ ଦୃଷ୍ଟିରେ ରଖି ପୁରୀରେ ପ୍ରାୟ ୨୦ ପ୍ଲାଟୁନ ପୋଲିସ ମୁତୟନ କରାଯାଇଛି। ମୁଖ୍ୟମନ୍ତ୍ରୀଙ୍କ ଉଦ୍ବୋଧନ ପୂର୍ବରୁ ଉକ୍ତ ସମାବେଶରେ ବ୍ରହ୍ମପୁର ପ୍ରିନ୍ସ ଡ୍ୟାନ୍ସ ଗ୍ରୁପ୍ ଏବଂ ଓଡ଼ିଆ ଚିତ୍ର ତାରକାଙ୍କ ଦ୍ୱାରା ସାଂସ୍କୃତିକ ବିଚିତ୍ରା