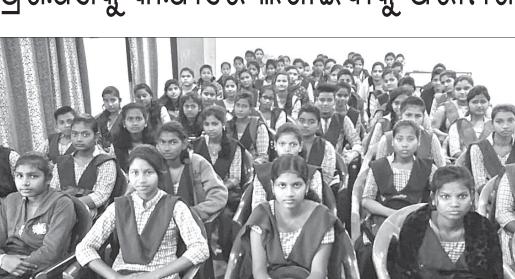

ପୁରୀ ଅଫିସ/ଭୁବନେଶ୍ୱର,୪ ।୧(ବ୍ୟୁରେ।)

ମୁଖ୍ୟମନ୍ତ୍ରୀ ନବୀନ ପଟ୍ଟନାୟକ ଶନିବାର

ପୁରୀ ଇନ୍ତୋର ଷ୍ଟାଡିୟମ୍ରେ ମିଶନ

ଗୋଷ୍ଠୀ (ଏସ୍ଏଚ୍ଜି)ର ସଦସ୍ୟାମାନଙ୍କ

ଉଦ୍ଦେଶ୍ୟରେ ଉଦ୍ବୋଧନ ଦେବା ସହ

ବିଭିନ୍ନ ଆର୍ଥିକ ପୋହ୍ବାହନ ରାଶି ପ୍ରଦାନ

କରିବାର କାର୍ଯ୍ୟକ୍ରମ ରହିଛି। ଏଥିରେ ପ୍ରାୟ

୬୬,୦୦୦ ଏସ୍ଏଚ୍କିସଦସ୍ୟା ଓ ଅଙ୍ଗନୱାଡି

ଏହି ସମାରୋହରେ ପ୍ରତି ଏସ୍ଏଚ୍ଜିକୁ

ଡିଜିଟାଲ ସଶକ୍ତିକରଣ ପାଇଁ ୩୦୦୦ ଟଙ୍କା

ଲେଖାଏଁ ପ୍ରଦାନ କରାଯିବ। ଏସ୍ଏଚ୍କି

ସୁବିଧା ପାଇଁ ଏକ ସ୍ୱତନ୍ତ୍ର ଆପ୍ଲିକେଶନ ମଧ୍ୟ

ପ୍ରସ୍ତୁତ କରାଯାଇଛି। ପୁରୀ ଜିଲାର ନୂତନ

୨୭,୦୦୦ ଏବଂ ପୁରୁଣା ୧,୭୦୦ ସ୍ୱୟଂ

ସହାୟକ ଗୋଷ୍ପୀଙ୍କୁ ୧୫,୦୦୦ ଲେଖାଏଁ

ବନ୍ତଳା, ୪ା୧(ଡି.ଏନ.ଏ.)-

ଜଲା

ଶେଷ ହୋଇଛି । ସକାଳ ୬ ଟାରୁ ସନ୍ଧ୍ୟା ୬ଟା

ପର୍ଯ୍ୟନ୍ତ ଗଣନା କରାଯାଇଥିବା ବନ ବିଭାଗ

ସୂତ୍ରରୁ ଜଣାଯାଇଛି। ଡିଏଫଓ ରାମସ୍ୱାମୀ

ପିଙ୍କ ନେତୃତ୍ୱରେ ଏସିଏଫ ଶୁଭେନ୍ଦୁ ବେହେର।

ଅଭୟାରଶ୍ୟରେ ଗୁରୁବାର ପକ୍ଷୀ ଗଣନା 🌅