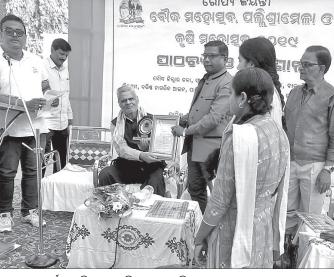

ପୁରୀ ଅଫିସ/ଭୁବନେଶ୍ୱର,୪ ।୧(ବ୍ୟୁରେ।)

ମୁଖ୍ୟମନ୍ତ୍ରୀ ନବୀନ ପଟ୍ଟନାୟକ ଶନିବାର

ପୁରୀ ଇନ୍ତୋର ଷ୍ଟାଡିୟମ୍ରେ ମିଶନ

ଗୋଷ୍ଠୀ (ଏସ୍ଏଚ୍ଜି)ର ସଦସ୍ୟାମାନଙ୍କ

ଉଦ୍ଦେଶ୍ୟରେ ଉଦ୍ବୋଧନ ଦେବା ସହ

ବିଭିନ୍ନ ଆର୍ଥିକ ପୋହ୍ବାହନ ରାଶି ପ୍ରଦାନ

କରିବାର କାର୍ଯ୍ୟକ୍ରମ ରହିଛି। ଏଥିରେ ପ୍ରାୟ

୬୬,୦୦୦ ଏସ୍ଏଚ୍କିସଦସ୍ୟା ଓ ଅଙ୍ଗନୱାଡି

ଏହି ସମାରୋହରେ ପ୍ରତି ଏସ୍ଏଚ୍ଜିକୁ

ଡିଜିଟାଲ ସଶକ୍ତିକରଣ ପାଇଁ ୩୦୦୦ ଟଙ୍କା

ଲେଖାଏଁ ପ୍ରଦାନ କରାଯିବ। ଏସ୍ଏଚ୍କି

ସୁବିଧା ପାଇଁ ଏକ ସ୍ୱତନ୍ତ୍ର ଆପ୍ଲିକେଶନ ମଧ୍ୟ

ପ୍ରସ୍ତୁତ କରାଯାଇଛି। ପୁରୀ ଜିଲାର ନୂତନ

୨୭,୦୦୦ ଏବଂ ପୁରୁଣା ୧,୭୦୦ ସ୍ୱୟଂ

ସହାୟକ ଗୋଷ୍ପୀଙ୍କୁ ୧୫,୦୦୦ ଲେଖାଏଁ

ବନ୍ତଳା, ୪ା୧(ଡି.ଏନ.ଏ.)-

ଜଲା

ଶେଷ ହୋଇଛି । ସକାଳ ୬ ଟାରୁ ସନ୍ଧ୍ୟା ୬ଟା

ପର୍ଯ୍ୟନ୍ତ ଗଣନା କରାଯାଇଥିବା ବନ ବିଭାଗ

ସୂତ୍ରରୁ ଜଣାଯାଇଛି। ଡିଏଫଓ ରାମସ୍ୱାମୀ

ପିଙ୍କ ନେତୃତ୍ୱରେ ଏସିଏଫ ଶୁଭେନ୍ଦୁ ବେହେର।

ଅଭୟାରଶ୍ୟରେ ଗୁରୁବାର ପକ୍ଷୀ ଗଣନା 🌅