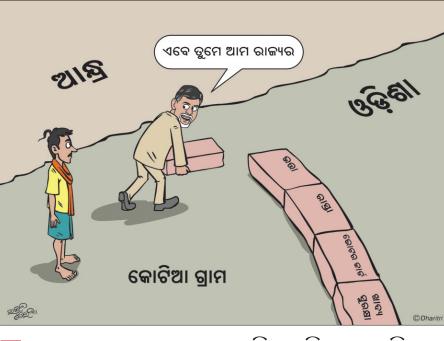

# ମହାସମାବେଶ କୁ ସୟୋଧିତ କରିବେ ।

ନରେନ୍ଦ୍ର ମୋଦି ଭୂମିକା ନେବେ ବିବେକ ଓବେରୟ 0

69

ଆଗାମୀ 'ପିଏମ୍ ନରେନ୍ଦ ମୋଦି' ଫିଲ୍ମରେ ଅଭିନେତା ବିବେକ ଓବେରୟ ନରେନ୍ଦ ମୋଦି ଭୂମିକାରେ ଅବତୀର୍ଣ୍ଣ ହେବେ ।

ଆଳିମୁଖ୍ୟମନ୍ତ୍ରୀଙ୍କପୁରୀ ଗସ୍ତ ସମାରେକଶ ରାଜନୀତ

ସମାବେଶରେ ସେ ଯୋଗଦେବାର

କାର୍ଯ୍ୟକ୍ରମ ରହିଛି। ୧୫ ଦିନ ମଧ୍ୟରେ ପଧାନମନ୍ତ୍ରୀଙ୍କର ଏହା ଦ୍ୱିତୀୟ ଓଡ଼ିଶା

ଗସ୍ତ । ଗତ ଡିସେନ୍ସର ୨୪ରେ ମୋଦି

ଖୋର୍ଦ୍ଧା ଆସି କେତେକ ପକଳ୍ପର

ଲୋକାର୍ପଣ କରିବା ସହ ଦଳୀୟ

ସମାବେଶରେ ଯୋଗଦେଇଥିଲେ l

ଉକ୍ତ ଦଳୀୟ ସଭାରେ ମୋଦି ରାଙ୍କ

ସରକାରଙ୍କୁ ଦାନବ ସହ ତୁଳନା କରିବା

ସହିତ ପିସି, ଚିଟ୍ଫଶ୍ଚ ପ୍ରସଙ୍ଗରେ

ସମାଲୋଚନା କରିଥିଲେ। ଏମିତି କି

ରାଙ୍କ୍ୟ ସରକାର ଘୋଷିତ ୧୦ ଲକ୍ଷ

ହେକ୍ଟର ଚାଷଜ୍ଜମିରୁ ମାତ୍ର ୨୨,୦୦୦

ହେକ୍ଟରରେ ଜଳସେଚିତ କରିଥିବା କଥା

କହିଥିଲେ । ଅପରପକ୍ଷରେ ରାଜ୍ୟର

ଜଳସମ୍ପଦ ସ୍ଥିତି ସମ୍ପର୍କରେ ମୁଖ୍ୟମନ୍ତ୍ରୀ

ନବୀନ ପଟ୍ଟନାୟକ ଗୁରୁବାର ତଥ୍ୟ

ସହ ପ୍ରଧାନମନ୍ତ୍ରୀ ନରେନ୍ଦ୍ର ମୋଦିଙ୍କୁ

ଚିଠି ଲେଖିଛନ୍ତି, ଯାହା କେନ୍ଦ୍ର–ରାଙ୍କ

ଆରୋପ–ପ୍ରତ୍ୟାରୋପ ରାଜନୀତିକୁ

ଆହୁରି ରୋଚକ କରିଛି। ଗତ ସଭାରେ

ମୋଦି ବିଜେଡି କିୟା ମୁଖ୍ୟମନ୍ତ୍ରୀଙ୍କ ନାଁ

ତେବେ

ମୋଦିଙ୍କ

ତାହା ଉପରେ ସମଗ୍ର ରାଜନୈତିକ ମହଲର ନଜର ରହିଛି ।

ପ୍ରଧାନମନ୍ତ୍ରୀଙ୍କ ଡିସେମ୍ବର ଗସ୍ତ ପରେ ବିଜେଡି ତା'ର ୨୧ତମ ପ୍ରତିଷ୍ଠା ଦିବସ ପାଳନ କରିଥିଲା। ଏହି ଅବସରରେ ଦଳର ସଭାପତି ନବୀନ ପଟ୍ଟନାୟକ ଓଡ଼ିଶାକୁ ଆର୍ଥିକ ସ୍ୱାୟତ୍ତତା, କୋଇଲା ରୟାଲ୍ଟି ବୃଦ୍ଧି ଭଳି ପ୍ରସଙ୍ଗ ଉଠାଇଥିଲେ। ଏହାର କିଛିଦିନ ପରେ ମୟୂରଭଞ୍ଚ ଜିଲାର ରେଳ/ରାଜପଥ ବିକାଶ ପ୍ରସଙ୍ଗ ଉଠାଇ ବିଭାଗୀୟ ମନ୍ତ୍ରୀ ପୀୟୃଷ ଗୋଏଲଙ୍କୁ ଚିଠି ମଧ୍ୟ ଲେଖିଥିଲେ । ତେଣୁ ମୁଖ୍ୟମନ୍ତ୍ରୀଙ୍କ ଆର୍ଥିକ ସ୍ୱାୟତ୍ତତା, ଜଳସମ୍ପଦ ପ୍ରସଙ୍ଗରେ ତଥ୍ୟ, କୋଇଲା ରୟାଲ୍ଟି ବୃଦ୍ଧି, ଅନୁସୂଚିତ ଜାତି(ଏସ୍ସି) ବର୍ଗର ଛାତ୍ରୀଛାତ୍ରଙ୍କ ମେଧାବୃତ୍ତି ହ୍ରାସ ଆରୋପର ପ୍ରଧାନମନ୍ତ୍ରୀ କି ଉତ୍ତର ରଖୁଛନ୍ତି, ତାହା ଦେଖିବାକୁ ଅନେକେ ଉତ୍କିଶ୍ଚାର ସହ ଅପେକ୍ଷା କରିଛି | ଅପରପକ୍ଷରେ ସାଧାରଣ ସଭ ହେଉଥିବା ମୟୂରଭଞ୍ଜ ଜିଲାର ସ୍ଥାନୀୟ ଏମ୍ପି ହେଉଛନ୍ତି ବିଜେଡିରୁ ନିଲନ୍ଦିତ ରାମଚନ୍ଦ୍ର ହାଁସ୍ଦା, ଯିଏ କି ନବଦିଗନ୍ତ

ଚିଟ୍ପ ଷ ମାମଲାରେ କିଛିଦିନ ଜେଲ ଯାଇଥିଲେ । ତେଣୁ ତାଙ୍କୁ ଉପଲକ୍ଷ୍ୟ କରି ପ୍ରଧାନମନ୍ତ୍ରୀ ଚିଟ୍ଫଣ ପ୍ରସଙ୍ଗରେ ରାଙ୍କ୍ୟ ସରକାରଙ୍କୁ ଟାର୍ଗେଟ କରିପାରନ୍ତି ବୋଲି ଆଲୋଚନା ହେଉଛି । ସମୟରେ ଓଡ଼ିଶାକୁ ଏକାଧିକ

ନରେନ୍ଦ୍ର ମୋଦି ନିଜ ପ୍ରଧାନମନ୍ତ୍ରୀତ୍ୱ ସରକାରୀ ଗସ୍ତରେ ଆସିଛନ୍ତି । ଏହିସବୁ ଗସ୍ତରେ ମୁଖ୍ୟମନ୍ତ୍ରୀ 🕝 ପୃଷ୍ଣା–୬