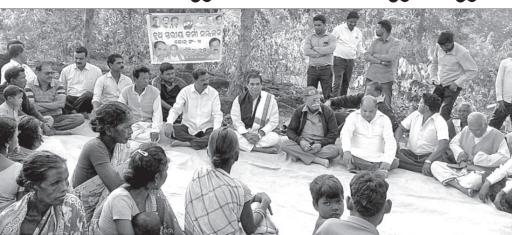

# ନାରାୟଣପାଟଣାରେ ବିଜେଡିର ବନ୍ଧୁମିଳନ ତେଜେଶ୍ୱରଙ୍କ ବିରୋଧରେ ଉଠିଲା ସ୍ସର କରିଛନ୍ତି। ସେ ସବୁବେଳେ ମୁଖ୍ୟମନ୍ତ୍ରୀଙ୍କ ନିର୍ଦ୍ଦେଶ ମୁତାବକ

କୋରାପୁଟ/ନାରାୟଣପାଟଣା, ୪୮୧(ସ୍ୱ.ପ୍ର./ଡି.ଏନ୍.ଏ.)

କୋରାପୁଟ ଜିଲା ନାରାୟଣପାଟଣା ବ୍ଲକ ଯୋଗୀପାଲୁରରେ ଶୁକ୍ରବାର ବିଜେଡିର ବନ୍ଧୁମିଳନ ଅନୁଷ୍ଠିତ ହୋଇଛି। ଏଥିରେ