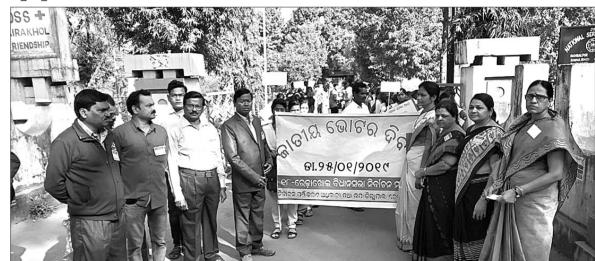

## ଜାନୁୟାରୀ ୨୬ ,୨୭ ସଚିବାଳୟ ଉଦ୍ୟାନ ଜନସାଧାରଣଙ୍କ ପାଇଁ ଖୋଲା ରହିବ

**ଭୁବନେଶ୍ୱର,୨୫।୧(ବ୍ୟୁରୋ):**ସାଧାରଣତନ୍ତ୍ର ଜାନୁୟାରୀ ୨୬ ଓ ୨୭ ତାରିଖ ଦୁଇଦିନ ସଚିବାଳୟ ଉଦ୍ୟାନ ଖୋଲା ରହିବ। ଅପରାହ୍ନ ୪ଟାରୁ ସନ୍ଧ୍ୟା ୭ଟା ଯାଏ ଏହା ଖୋଲା ରହିବ। ଜନସାଧାରଣ ଏହି ଦୁଇଦିନ ସଚିବାଳୟ ଉଦ୍ୟାନ ପରିଦର୍ଶନ କରି ପାରିବେ। ଏ ନେଇ ମୁଖ୍ୟମନ୍ତ୍ରୀଙ୍କ କାର୍ଯ୍ୟାଳୟ ପକ୍ଷରୁ ସୂଚନା ଦିଆଯାଇଛି।