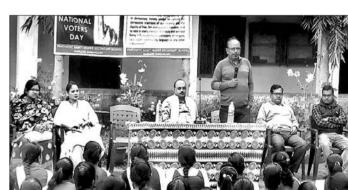

## ଜାନୁୟାରୀ ୨୬ ,୨୭ ସଚିବାଳୟ ଉଦ୍ୟାନ ଜନସାଧାରଣଙ୍କ ପାଇଁ ଖୋଲା ରହିବ

**ଭୁବନେଶ୍ୱର,୨୫।୧(ବ୍ୟୁରୋ):**ସାଧାରଣତନ୍ତ୍ର ଜାନୁୟାରୀ ୨୬ ଓ ୨୭ ତାରିଖ ଦୁଇଦିନ ସଚିବାଳୟ ଉଦ୍ୟାନ ଖୋଲା ରହିବ। ଅପରାହ୍ନ ୪ଟାରୁ ସନ୍ଧ୍ୟା ୭ଟା ଯାଏ ଏହା ଖୋଲା ରହିବ। ଜନସାଧାରଣ ଏହି ଦୁଇଦିନ ସଚିବାଳୟ ଉଦ୍ୟାନ ପରିଦର୍ଶନ କରି ପାରିବେ। ଏ ନେଇ ମୁଖ୍ୟମନ୍ତ୍ରୀଙ୍କ କାର୍ଯ୍ୟାଳୟ ପକ୍ଷରୁ ସୂଚନା ଦିଆଯାଇଛି।