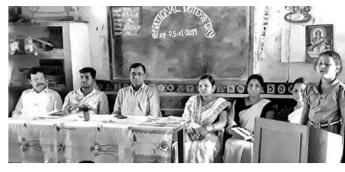

## ଜାନୁୟାରୀ ୨୬ ,୨୭ ସଚିବାଳୟ ଉଦ୍ୟାନ ଜନସାଧାରଣଙ୍କ ପାଇଁ ଖୋଲା ରହିବ

**ଭୁବନେଶ୍ୱର,୨୫।୧(ବ୍ୟୁରୋ):**ସାଧାରଣତନ୍ତ୍ର ଜାନୁୟାରୀ ୨୬ ଓ ୨୭ ତାରିଖ ଦୁଇଦିନ ସଚିବାଳୟ ଉଦ୍ୟାନ ଖୋଲା ରହିବ। ଅପରାହ୍ନ ୪ଟାରୁ ସନ୍ଧ୍ୟା ୭ଟା ଯାଏ ଏହା ଖୋଲା ରହିବ। ଜନସାଧାରଣ ଏହି ଦୁଇଦିନ ସଚିବାଳୟ ଉଦ୍ୟାନ ପରିଦର୍ଶନ କରି ପାରିବେ। ଏ ନେଇ ମୁଖ୍ୟମନ୍ତ୍ରୀଙ୍କ କାର୍ଯ୍ୟାଳୟ ପକ୍ଷରୁ ସୂଚନା ଦିଆଯାଇଛି।