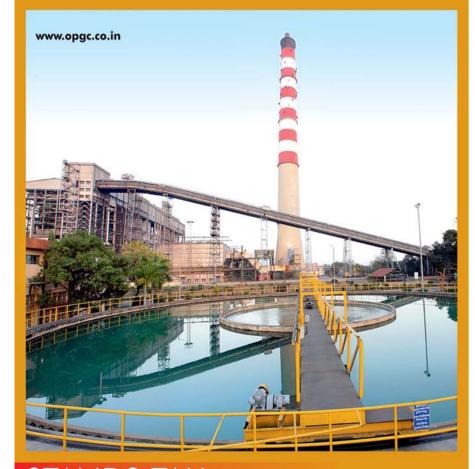

### Ib Thermal Power Station - The Pride of Odisha

Present Capacity - 2x210 MW Poised to scale greater heights with capacity addition of 2x660 MW

Odisha Power Generation Corporation Ltd.

**Plant Office** Ib Thermal Power Station, Banharpali Jharsuguda- 768234, Odisha