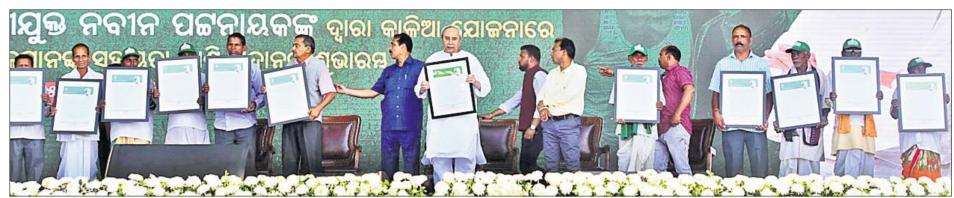

# ଜ୍ଞାଳ୍ପ ଚାଷୀଙ୍କୁ ମିଳିଲା ଟଙ୍କା

ଯେ, ପାର୍ଲାମେୟରେ କୌଣସି

ଚାଷୀ ସମାବେଶରେ ମୁଖ୍ୟମନ୍ତ୍ରୀ ନବୀନ ପଟ୍ଟନାୟକ

ପୁରୀ ଅଫିସ,୨୫।୧

ଚାଷୀ ଭାଇମାନେ ସାରା ରାଜ୍ୟକୁ ଅନ୍ନ ଯୋଗାଉଛନ୍ତି। ସେମାନେ ଯୋଗାଉଥିବା ଚାଉଳ ଏବଂ ପନିପରିବାରେ ମହାପ୍ରସାଦ ପ୍ରସ୍ତୁତ ହେଉଛି। ଚାଷୀ ଭାଇମାନେ ଏପରି ଏକ ମହାନ୍ ଏବଂ ପବିତ୍ର କାମ କରୁଛନ୍ତି। ଏଣୁ ଏହି ଯୋଜନାର ନାଁ ମୁଁ କାଳିଆ ଦେଇଛି। କାଳିଆ ଯୋଜନା ସାରା ଦେଶକୁ ବାଟ ଦେଖାଇବ । ପୁରୀଠାରେ ଅନୁଷ୍ଠିତ ଚାଷୀ ସମାବେଶରେ ଯୋଗ ଦେଇ ମୁଖ୍ୟମନ୍ତ୍ରୀ ନବୀନ ପଟ୍ଟନାୟକ ଏହା କହିଛନ୍ତି। ମହାପ୍ରଭୁଙ୍କ ପୁଣ୍ୟଭୂମି ଶ୍ରୀକ୍ଷେତ୍ରରୁ ଶୁକ୍ରବାର ମୁଖ୍ୟମନ୍ତ୍ରୀ ଚାଷୀଙ୍କୁ ଟଙ୍କା ପ୍ରଦାନ

ବ୍ୟବସ୍ଥାର ଶୁଭାରୟ କରିଛନ୍ତି। ମାଳତିପାଟପୁର

ନିକଟ ରାହାଙ୍ଗିରିଆଠାରେ ଆୟୋଜିତ ଚାଷୀ ସମାବେଶରେ ଯୋଗଦେଇ ମୁଖ୍ୟମନ୍ତ୍ରୀ ପ୍ରଥମ ପର୍ଯ୍ୟାୟରେ ମନୋନୀତ ୧୨.୪୫ ଲକ୍ଷ ଚାଷୀଙ୍କୁ ସହାୟତା ରାଶି ପ୍ରଦାନ କରିଛନ୍ତି। ଇ-ବ୍ୟାଙ୍କିଙ୍ଗ କରିଆରେ ନଗଦ ୫ହଜାର ଟଙ୍କା ଲେଖାଏ ହିତାଧିକାରୀଙ୍କ ବ୍ୟାଙ୍କ ଆକାଉଣ୍ଣକୁ ଦିଆଯାଇଛି। ପ୍ରଥମ ପର୍ଯ୍ୟାୟରେ ଚାଷୀଙ୍କ ଆକାଉଣ୍ଣକୁ ୬୬୨ କୋଟି ଟଙ୍କା ଆକାଉଣ୍ଣକୁ ପଠାଯାଇଛି। ପ୍ରତିବର୍ଷ ଅକ୍ଷୟ ତୃତୀୟାରେ ଖରିଫ ଫସଲ ପାଇଁ ଏବଂ ନୂଆଖାଇରେ ରବି ଫସଲ ଲାଗି ସହାୟତା ରାଶି ଦିଆଯିବ। ଏହି ଅବସରରେ ମୁଖ୍ୟମନ୍ତ୍ରୀ କହିଛନ୍ତି ଯେ ଶ୍ରୀମନ୍ଦିରକୁ ଯାଇ ମହାପ୍ରଭୁଙ୍କ ଆଶୀର୍ବାଦ ନେଇ କାଳିଆ ଯାତ୍ରା ଆରୟ କରିଛି । ଙ୍କ ପୃଷ୍ଠା – ୮

### ଶୁଭାରୟ କଲେ ମୁଖ୍ୟମନ୍ତ୍ରୀ

- ହେବ ମାଇଲଖୁଣ୍ଟ
- ପ୍ରସ୍ତୁତ ହେଉଛି ମହାପ୍ରସାଦ
- 🔳 ଅକ୍ଷୟ ତୃତୀୟାରେ ୫ ହଜାର, ନୂଆଖାଇରେ ୫ ହଜାର
- 🔳 ପଥମ ପର୍ଯ୍ୟାୟରେ ଚାଷୀଙ୍କ ଆକାଉୟକୁ ଗଲା ୬୬୨ କୋଟି

- ଓଡ଼ିଶା ଅର୍ଥନୀତି ବିକାଶରେ
- 🔳 ଚାଷୀଙ୍କ ଚାଉଳ, ପନିପରିବାରେ
- ମଞ୍ଚରେ ବସିଲେ ଚାଷୀ