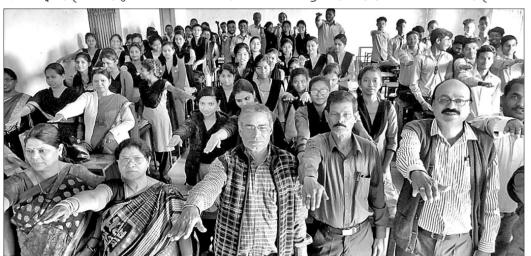

# ଚୌକଦାରଙ୍କ ହାତରେ ନବୀନ ରିମୋଟ

ଭୁବନେଶ୍ୱର,୨୫ ।୧(ବ୍ୟୁରୋ) ବର୍ତ୍ତମାନ କେନ୍ଦ ଓ ରାଜ୍ୟରେ ଚାଲିଥିବା ସରକାରଙ୍କ ଚିନ୍ତାଧାରା ସମାନ । ଦେଶର ଚୌକିଦାର ନିଜେ ଚୋର । ଓଡ଼ିଶାରେ ମଧ୍ୟ ବହୁ ଚୋରି ହେଉଛି। ମୁଖ୍ୟମନ୍ତ୍ରୀ ନବୀନ ପଟ୍ଟନାୟକ ଏବଂ ତାଙ୍କ ମନ୍ତ୍ରୀମାନେ ଚିଟ୍ଫଣ ୟାମ କରିଛନ୍ତି, ସେଥିପାଇଁ ଓଡ଼ିଶାର ରିମୋଟ୍ ଦିଲ୍ଲୀର ଜଣେ ଭୃଷ୍ଟ ଚୌକିଦାରଙ୍କ ହାତରେ ରହିଛି । ଚୌକିଦାର ଯେତେବେଳେ ରିମୋଟ୍ ଦବାନ୍ତି ସେତେବେଳେ ନବୀନ ପଟ୍ଟନାୟକ ଉଠନ୍ତି, ବସନ୍ତି ବୋଲି କଂଗ୍ରେସ ଅଧ୍ୟକ୍ଷ ରାହୁଲ ଗାନ୍ଧୀ କଟାକ୍ଷ କରି କହିଛନ୍ତି। ଶୁକ୍ରବାର କଂଗ୍ରେସ ପକ୍ଷରୁ ଭୁବନେଶ୍ୱର ତମାଶ୍ଚୋ ମିନି ଷ୍ଟାଡିୟମରେ ଆୟୋକିତ ପରିବର୍ତ୍ତନ ସଂକଳ୍ପ ସମାବେଶରେ ଯୋଗଦେଇ ରାହୁଲ ଉଭୟ କେନ୍ଦ୍ର ଓ ରାଜ୍ୟର ଶାସକ ଦଳ ଉପରେ ଏଭଳି ବର୍ଷିଛନ୍ତି। ରାହୁଲ କହିଛନ୍ତି

ରାହୁଲଙ୍କ ପ୍ରତିଶ୍ରୁତି

■ ଓଡ଼ିଶାରେ କଂଗ୍ରେସ ସରକାର ଗଢ଼ିବାର ୧୦ ଦିନ ମଧ୍ୟରେ ଚାଷୀଙ୍କ ରଣ ଛାଡ଼

ବିଲ୍ ପାସ୍ କରିବାକୁ ହେଲେ ଚୌକିଦାର ରିମୋଟ ବଟନ ଦବାନ୍ତି ଆଉ ନବୀନ ପଟ୍ଟନାୟକ ସମର୍ଥନ ଦିଅନ୍ତି। ଓଡ଼ିଶାକୁ ନାଗପୁର ଓ ଦିଲୀରୁ ଚଳାଯାଉଛି। ଭ୍ରଷ୍ଟାଚାର କାରଣରୁ ନବୀନଙ୍କୁ ପ୍ରଧାନମନ୍ତ୍ରୀ ନରେନ୍ଦ୍ର ମୋଦି ଦବାଇ ରଖିଛନ୍ତି ବୋଲି ସେ କହିଛନ୍ତି ।

ରାହୁଲ 'ଜୟ ଜଗନ୍ନାଥ'ରୁ ନିଜ ଭାଷଣ ଆରୟ କରି କହିଥିଲେ ଯେ, କେନ୍ଦ୍ରର ଭାଜପା ଓ ରାଜ୍ୟର ବିଜେଡି ସରକାର ୧୫ରୁ ୨୦ଜଣ ଶିଳ୍ପପତିଙ୍କ ହାତରେ ସବୁ ଧନ ଧରାଇ ଦେଇଛନ୍ତି। ସେମାନଙ୍କ କରିଆରେ ଉଭୟ ସରକାର ନିକର ମାର୍କେଟିଂ କରୁଛନ୍ତି। ଅମଲାତନ୍ତ୍ର ଏବଂ ଅଫିସର୍ମାନଙ୍କ ଜରିଆରେ

ଦେଶ ଏବଂ ଓଡ଼ିଶାରେ ଶାସନ ଚାଲିଛି, ଯାହା ଲାଭ ବାହାରୁଛି ଏମାନେ ନିଜ ସଙ୍ଗଠନ ଲୋକ, କାର୍ଯ୍ୟକର୍ତ୍ତା ଏବଂ ଶିଳ୍ପପତିମାନଙ୍କୁ ଯୋଗାଇ ଦେଉଛନ୍ତି। ବର୍ତ୍ତମାନ ଭାରତବର୍ଷରେ ଯେଉଁଠି ଦେଖିଲେ ଭାଜପା ଓ ଆର୍ଏସ୍ଏସ୍ ଘୃଣା ସୂଷ୍ଟି କରୁଛନ୍ତି।

ହିନ୍ଦୁମାନଙ୍କୁ ମୁସଲମାନଙ୍କ ସହ ଲଢାଉଛନ୍ତି । ଓଡ଼ିଶା ହଜାର ବର୍ଷରୁ ଦେଶକୁ ରାସ୍ତା ଦେଖାଉଛି। ଏହା ଆପଣମାନଙ୍କ ଇତିହାସ । ରାଜା ଅଶୋକଙ୍କୁ ଅହିଂସା ରାସ୍ତାରେ ଓଡ଼ିଶାବାସୀ ନେଇଥିଲେ। ଶାନ୍ତି, ଭାଇଚାରାର ପରମ୍ପରା ଏଠିଆରୟ ହୋଇଥିଲା । ଭଲପାଇବାର କଥା

ମଧ୍ୟ ଆପଣମାନେ ଶିଖାଇଥିଲେ । ଏହା ଆପଣମାନଙ୍କ ରକ୍ତରେ ଅଚ୍ଛି। ଓଡ଼ିଶାବାସୀ କଥା ହେବା ସମୟରେ ବହୁ ସମ୍ମାନର ସହିତ କଥା ହୁଅନ୍ତି। ଏଠିକା ଲୋକଙ୍କ ପାଖରେ ଜଳ, ଜମି, ଜଙ୍ଗଲ ଓ ପ୍ରାକୃତିକ ସମ୍ପଦର ଅଭାବ ନାହିଁ। ଓଡ଼ିଶା ଗରିବ ରାଜ୍ୟ ନୁହେଁ ମାତ୍ ଏଠିକା ଲୋକ ଗରିବ। କାରଣ ଏଠାରୁ ଜମି, ଜଳ, ବିଜୁଳି, ପ୍ରାକୃତିକ ସମ୍ପଦ ଛଡାଇ ନିଆଯାଇ କେତେଜଣ ଶିଳ୍ପପତିଙ୍କ ହାତରେ ଧରାଇ ଦିଆଯାଇଛି। ଚାଷୀ ସକାଳ ୪ଟାରୁ ଉଠି ନିଜ ପରିବାର ସହ କାମ କରିଥାଏ। ହେଲେ ନବୀନ ପଟ୍ଟନାୟକଙ୍କ ସରକାର କେତେ ଜଳସେଚନ ପ୍ରକଳ୍ପ ଓଡ଼ିଶାରେ କରିଛନ୍ତି କୁହନ୍ତୁ। ଚାଷୀ କ'ଣ ବିନା ପାଣିରେ ଏବଂ ନିଜ ଶସ୍ୟର ଉପଯୁକ୍ତ ମୂଲ୍ୟ ବିନା କାମ କରିପାରିବ କି ବୋଲି ରାହୁଲ ପୁଶ୍ଚ କରିଛନ୍ତି । ମୋଦି ଯେଉଁଠାକୁ ଗଲେ ଚାଷୀଙ୍କ ପାଇଁ କାମ କରିବି ବୋଲି ଙ୍ଗପୃଷ୍ଠା−୮

## ରାହୁଲଙ୍କ ମନ୍ତବ୍ୟର ଜବାବ ରଖିଲା ବିଜେଡି

ଭୁବନେଶ୍ୱର,୨୫।୧(ବ୍ୟୁରୋ) କଂଗେସ ଅଧ୍ୟକ୍ଷ ରାହୁଲ ଗାନ୍ଧୀ ଦିନିକିଆ ଓଡ଼ିଶା ଗସ୍ତରେ ଆସି ମୁଖ୍ୟମନ୍ତ୍ରୀ ନବୀନ ପଟ୍ଟନାୟକ ଏବଂ ପ୍ରଧାନମନ୍ତ୍ରୀ ନରେନ୍ଦ ମୋଦିଙ୍କୁ କଡ଼ା ସମାଲୋଚନା କରିଛନ୍ତି । ନିକଟରେ ପ୍ରଧାମନ୍ତ୍ରୀ ମୋଦି ଏକାଧିକଥର ଓଡ଼ିଶା ଆସିଥିଲେ ବି ନବୀନଙ୍କ ପ୍ରତି ଏତେଟା ଆକ୍ରମଣାତ୍ପକ ମନ୍ତବ୍ୟ ଦେଇ ନ ଥିଲେ । ହେଲେ ରାହୁଲ ନବୀନଙ୍କ ପ୍ରତି କଡ଼ା ରାଜନୈତିକ ଟିପ୍ସଣୀ ଦେଇଛନ୍ତି । ନବୀନ ଦିଲ୍ଲୀରେ ରହୁଥିବା ପ୍ରଧାନମନ୍ତ୍ରୀ ମୋଦିଙ୍କ ରିମୋଟ୍ରେ ପରିଚାଳିତ ହେଉଛନ୍ତି ବୋଲି ମତ ରଖିଛନ୍ତି । ରାହୁଲଙ୍କ ମତ ଉପରେ ପ୍ରତିକ୍ରିୟା ପ୍ରକାଶ କରିଛି ବିଜେଡି । ବିଜେଡି ମୁଖପାତ୍ର ସସ୍ମିତ ପାତ୍ର କହିଛନ୍ତି ଯେ, କଂଗ୍ରେସ ଶାସନ ସମୟରେ ରାଜ୍ୟର ଅଭିବୃଦ୍ଧି ହାର ୩ ପ୍ରତିଶତ ଥିଲା । ବିଜେଡି ସମୟରେ ତାହା ୯୦ ପ୍ରତିଶତ ହୋଇଛି । କଂଗ୍ରେସ ସମୟରେ ଓଡ଼ିଶା ଧାନ ଓ ଚାଉଳ ଉତ୍ପାଦନରେ ନିଅଣ୍ଟିଆ ଥିଲା । ଏବେ ବଳକା ରାଜ୍ୟରେ ପରିଶତ ହୋଇଛି । କଂଗ୍ରେସ ଶାସନ ସମୟରେ ମାତୃ ଓ ଶିଶୁ ମୃତ୍ୟୁହାର ବୃଦ୍ଧି ପାଇଥିବା ବେଳେ ବର୍ତ୍ତମାନ ଏହି ହାର ଆଶାତୀତ ଭାବେ ହ୍ରାସ ପାଇଛି । ଏହାକୁ ସହକରେ

### ଭୁବନେଶ୍ୱର,୨୫।୧(ବ୍ୟୁରୋ)

ପ୍ରଦେଶ କଂଗ୍ରେସ ଅଥାତ୍ (ପିସିସି) ପକ୍ଷରୁ ଶୁକ୍ରବାର ଆୟୋଜିତ ପରିବର୍ତ୍ତନ ସଂକଳ୍ପ ସମାବେଶରେ ଯୋଗଦେବା ଲାଗି ଦିନିକିଆ ଓଡ଼ିଶା ଗସ୍ତରେ ଆସି କଂଗ୍ରେସ ଅଧ୍ୟକ୍ଷ ରାହୁଲ ଗାନ୍ଧୀ ଦିଲୀ ଫେରିଯାଇଛନ୍ତି। ପ୍ରବାହ୍ନ ୧୦ଟା ୫୦ମିନିଟ୍ରେ ଭୁବନେଶ୍ୱର ବିମାନବନ୍ଦରଠାରେ ପରେ ପିସିସି ପକ୍ଷରୁ ରାହୁଲଙ୍କୁ ସ୍ୱାଗତ ଦିଆଯାଇଥିଲା । ସୟର୍ଦ୍ଧନା ସିଧାସଳଖ ରାହୁଲ ସ୍ଥାନୀୟ ଏକ ହୋଟେଲରେ ଆୟୋଜିତ ବୁଦ୍ଧିଜୀବୀ ସମ୍ମିଳନୀରେ ଯୋଗଦେବାକୁ ବାହାରିଥିଲେ । ଏହି ସମୟରେ ବିମାନବନ୍ଦରଠାରେ ଉପସ୍ଥିତିରେ ଜଣେ ଖବରଦାତା ପଡିଯାଇଥିଲେ । ଏହି ସମୟରେ ରାହୁଲ ଦୌଡି ଆସି ତାଙ୍କୁ ଉଠାଇଥିଲେ । ରାହୁଲ ବୁଦ୍ଧିଜୀବୀ ସମ୍ମିଳନୀରେ ଯୋଗଦେଇଥିଲେ । ସେଠାରେ କାର୍ଯ୍ୟକମ ସାରି ରାହୁଲ ପିସିସି ଅପରାହ୍ନ ୨ଟା ସମୟରେ

କାର୍ଯ୍ୟକ୍ରମ ଥିଲା, ମାତ୍ର ସେ ପାଖାପାଖି ଦୁଇଘଣ୍ଟା ବିଳୟରେ ୩ଟା ୫୧ରେ ଆସି ସେଠାରେ ପହଞ୍ଚିଥଲେ। ସଭା ଭୁବନେଶ୍ୱର ଜିଲା ସଭାପତି ମାନସ ଚୌଧୁରୀ ରାହୁଲଙ୍କୁ ପୁଷ୍ପମାଳ ଦେଇ ସ୍ୱାଗତ କରିଥିବା ବେଳେ ବରିଷ୍ଠ ନେତା ସୁରେଶ ରାଉତରାୟ ଏକ ମୁକୁଟ ପିନ୍ଧାଇଥିଲେ। ଏହାସହ ଅନ୍ୟ ନେତାମାନେ କିଛି ଉପହାର ସ୍ୱରୂପ ରାହୁଲଙ୍କୁ ଦେଇଥିଲେ। ପୂର୍ବତନ ଅବସରରେ ଅର୍ଥମନ୍ତ୍ରୀ ପଞ୍ଚାନନ କାନୁନ୍ଗୋ, ରାଜ୍ଞସ୍ଥାନର ପୂର୍ବତନ ମୁଖ୍ୟ ଶାସନ ସଚିବ ଜେ.ସି. ମହାନ୍ତି ଏବଂ ଜୁନାଗଡ ଆସନରୁ ଭାଜପା ବିଧାୟକ ପ୍ରାର୍ଥୀ ହୋଇଥିବା ଅନିଲ ସିଂ ଦେଓ ରାହୁଲଙ୍କ କଂଗ୍ରେସରେ ହୋଇଛନ୍ତି । ଅବସରରେ ରାହୁଲ ଏହି ତିନି ନେତାଙ୍କୁ ଦଳକୁ ସ୍ୱାଗତ କରିଛନ୍ତି । ଅବସରରେ ଦଳର ବହୁ ବରିଷ୍ଠ ନେତା ରାଜ୍ୟ ସରକାରଙ୍କ ଉପରେ ବର୍ଷିଥିଲେ।