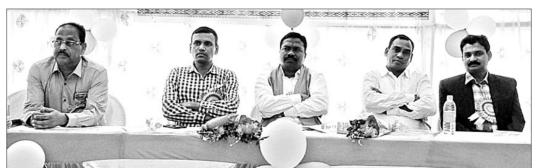

## ହାତ ଧରିଲେ ପଞ୍ଚାନନ, ଅନୀଲ ଓ ଜେ.ସି ମହାତି

### ଭୁବନେଶ୍ୱର,୨୫।୧(ବ୍ୟୁରୋ)

ପ୍ରଦେଶ କଂଗ୍ରେସ ଅଥାତ୍ (ପିସିସି) ପକ୍ଷରୁ ଶୁକ୍ରବାର ଆୟୋଜିତ ପରିବର୍ତ୍ତନ ସଂକଳ୍ପ ସମାବେଶରେ ଯୋଗଦେବା ଲାଗି ଦିନିକିଆ ଓଡ଼ିଶା ଗସ୍ତରେ ଆସି କଂଗ୍ରେସ ଅଧ୍ୟକ୍ଷ ରାହୁଲ ଗାନ୍ଧୀ ଦିଲୀ ଫେରିଯାଇଛନ୍ତି। ପ୍ରବାହ୍ନ ୧୦ଟା ୫୦ମିନିଟ୍ରେ ଭୁବନେଶ୍ୱର ବିମାନବନ୍ଦରଠାରେ ପରେ ପିସିସି ପକ୍ଷରୁ ରାହୁଲଙ୍କୁ ସ୍ୱାଗତ ଦିଆଯାଇଥିଲା । ସୟର୍ଦ୍ଧନା ସିଧାସଳଖ ରାହୁଲ ସ୍ଥାନୀୟ ଏକ ହୋଟେଲରେ ଆୟୋଜିତ ବୁଦ୍ଧିଜୀବୀ ସମ୍ମିଳନୀରେ ଯୋଗଦେବାକୁ ବାହାରିଥିଲେ । ଏହି ସମୟରେ ବିମାନବନ୍ଦରଠାରେ ଉପସ୍ଥିତିରେ ଜଣେ ଖବରଦାତା ପଡିଯାଇଥିଲେ । ଏହି ସମୟରେ ରାହୁଲ ଦୌଡି ଆସି ତାଙ୍କୁ ଉଠାଇଥିଲେ । ରାହୁଲ ବୁଦ୍ଧିଜୀବୀ ସମ୍ମିଳନୀରେ ଯୋଗଦେଇଥିଲେ । ସେଠାରେ କାର୍ଯ୍ୟକମ ସାରି ରାହୁଲ ପିସିସି ଅପରାହ୍ନ ୨ଟା ସମୟରେ

କାର୍ଯ୍ୟକ୍ରମ ଥିଲା, ମାତ୍ର ସେ ପାଖାପାଖି ଦୁଇଘଣ୍ଟା ବିଳୟରେ ୩ଟା ୫୧ରେ ଆସି ସେଠାରେ ପହଞ୍ଚିଥଲେ। ସଭା ଭୁବନେଶ୍ୱର ଜିଲା ସଭାପତି ମାନସ ଚୌଧୁରୀ ରାହୁଲଙ୍କୁ ପୁଷ୍ପମାଳ ଦେଇ ସ୍ୱାଗତ କରିଥିବା ବେଳେ ବରିଷ୍ଠ ନେତା ସୁରେଶ ରାଉତରାୟ ଏକ ମୁକୁଟ ପିନ୍ଧାଇଥିଲେ। ଏହାସହ ଅନ୍ୟ ନେତାମାନେ କିଛି ଉପହାର ସ୍ୱରୂପ ରାହୁଲଙ୍କୁ ଦେଇଥିଲେ। ପୂର୍ବତନ ଅବସରରେ ଅର୍ଥମନ୍ତ୍ରୀ ପଞ୍ଚାନନ କାନୁନ୍ଗୋ, ରାଜ୍ଞସ୍ଥାନର ପୂର୍ବତନ ମୁଖ୍ୟ ଶାସନ ସଚିବ ଜେ.ସି. ମହାନ୍ତି ଏବଂ ଜୁନାଗଡ ଆସନରୁ ଭାଜପା ବିଧାୟକ ପ୍ରାର୍ଥୀ ହୋଇଥିବା ଅନିଲ ସିଂ ଦେଓ ରାହୁଲଙ୍କ କଂଗ୍ରେସରେ ହୋଇଛନ୍ତି । ଅବସରରେ ରାହୁଲ ଏହି ତିନି ନେତାଙ୍କୁ ଦଳକୁ ସ୍ୱାଗତ କରିଛନ୍ତି । ଅବସରରେ ଦଳର ବହୁ ବରିଷ୍ଠ ନେତା ରାଜ୍ୟ ସରକାରଙ୍କ ଉପରେ ବର୍ଷିଥିଲେ।

ସଭାପତି ନିରଞ୍ଜନ ପଟ୍ଟନାୟକ ଉଭୟ କେନ୍ଦ୍ର ଓ ସରକାରଙ୍କ ଉପରେ

ପୂର୍ବତନ ଅର୍ଥମନ୍ତ୍ରୀ ପଞ୍ଚାନନ କାନୁନ୍ଗୋ କଂଗ୍ରେସରେ ଯୋଗଦେବା ପରେ ରାହୁଲ ଗାନ୍ଧୀ ତାଙ୍କୁ ସ୍ୱାଗତ କରୁଛନ୍ତି ।

ବର୍ଷିବା ସହ କହିଥିଲେ ଯେ, ଓଡ଼ିଶାର ୬୫ପ୍ରତିଶତ ଦାରିଦ୍ୟ ସୀମାରେଖା ତଳେ ରହିଛନ୍ତି। ରାଜ୍ୟ ସରକାର ପିଠା, କାଳିଆ ଭଳି ବହୁ ଯୋଜନା କରୁଛନ୍ତି। ତଥାପି ଏତେ ଲୋକ ଦାରିଦ୍ୟ ସୀମାରେଖା ତଳେ କାହିଁକି ଅଛନ୍ତି ବୋଲି ସେ ପଶ୍ର କରିଛନ୍ତି । ମଧ୍ୟପ୍ରଦେଶ ରାଜସ୍ଥାନରେ କଂଗ୍ରେସ ସରକାରକୁ ଆସି କୃଷିରଣ ଛାଡ କରିବାପରେ ଏଠି ମୁଖ୍ୟମନ୍ତ୍ରୀ ପଟ୍ଟନାୟକ କାଳିଆ ନବୀନ