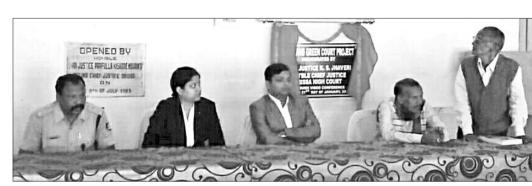

## ସଂକ୍ଷେପରେ

କୋଡିଙ୍ଗାମାଳି ବକ୍ସାଇଟ ଖଣିକ୍ର ନେଇ ହାଇକୋର୍ଟରେ ମାମଲା

## ରାଜ୍ୟ ସରକାରଙ୍କୁ

## ନୋଟିସ

କଟକ ଅଫିସ, ୨୫I୧: କୋରାପୁଟ ଜିଲା କୋଡିଙ୍ଗାମାଳି ବକ୍ଷାଇଟ ଖନନକ୍ ନେଇ ହାଇକୋର୍ଟରେ ମାମଲା ରୁଜୁ ହୋଇଛି। ମାମଲାରେ ରାଜ୍ୟ ମୁଖ୍ୟ ଶାସନ ସଚିବ, ଖଣି ବିଭାଗ ସଚିବ, ଖଣି ନିଗମ ନିର୍ଦ୍ଦେଶକ, କୋରାପୁଟ ଖଣି ମଞ୍ଚଳର ଉପନିର୍ଦ୍ଦେଶକଙ୍କ ସମେତ କୋରାପୁଟ ଜିଲାପାଳ, ଏସ୍ପି, ଲକ୍ଷ୍ମୀପୁର ତହସିଲଦାରଙ୍କୁ ପକ୍ଷଭୁକ୍ତ କରାଯାଇଛି। କୋଡିଙ୍ଗାମାଳି ସ୍ୱରକ୍ଷା ମଞ୍ଚ ପକ୍ଷରୁ ପ୍ରଦୀପ କୁମାର ବାଗ୍ଙ୍କ ଦ୍ୱାରା ଆଗତ ଏହି ମାମଲାର ଶୁଣାଣି କରି ହାଇକୋର୍ଟ ରାଜ୍ୟ ସରକାରଙ୍କୁ ଜବାବ ଦାଖଲ ନିମନ୍ତେ ନୋଟିସ ଦେଇଛନ୍ତି। ଆବେଦନକାରୀ ପିଟିଶନରେ ଦର୍ଶାଇଛନ୍ତି ଯେ, ଖଣି ଖନନ ନିମନ୍ତେ କୌଣସି ପଲ୍ଲିସଭା ଡକା ନ ଯାଇ ଖଣି ନିଗମ ପକ୍ଷର ବକ୍ଷାଇଟ ଉତ୍ତୋଳନ କରାଯାଉଛି। ମୈତ୍ରୀ ଇନ୍ଫ୍ରା ନାମକ ଏକ କମ୍ପାନୀ ଏହି ଉତ୍ତୋଳନ କାର୍ଯ୍ୟ କରୁଛି। ଏହାକୁ ପ୍ରତିବାଦ କରିବାରୁ ଉତ୍ତୋଳନକାରୀ ସଂସ୍ଥା ଗ୍ରାମବାସୀଙ୍କ ବିରୋଧରେ ଥାନାରେ ଏଡଲା ଦାଏର କରିଥିଲା । ପୋଲିସ ମଧ ପ୍ରତିବାଦକାରୀ ଗ୍ରାମବାସୀଙ୍କୁ ଗିରଫ କରିଥିଲା। ଫଳରେ ଆବେଦନକାରୀ ନ୍ୟାୟ ପାଇଁ ହାଇକୋର୍ଟଙ୍କ ଦ୍ୱାରସ୍ଥ ହୋଇଛନ୍ତି। ମୁଖ୍ୟ ବିଚାରପତି କେ.ଏସ୍. ଝାବେରୀ ଓ ବିଚାରପତି ବିଶ୍ୱଜିତ ମହାନ୍ତିଙ୍କ ନେଇ ଗଠିତ ଖଣ୍ଡପୀଠ