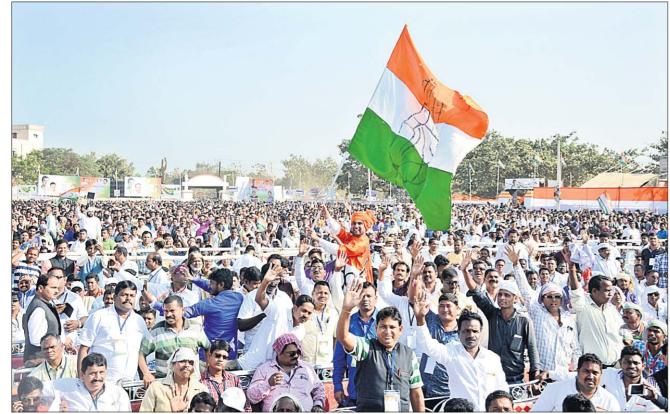

# ଚୌକଦାରଙ୍କ ହାତରେ ନବୀନ ରିମୋଟ

ଭୁବନେଶ୍ୱର,୨୫ ।୧(ବ୍ୟୁରୋ) ବର୍ତ୍ତମାନ କେନ୍ଦ ଓ ରାଜ୍ୟରେ ଚାଲିଥିବା ସରକାରଙ୍କ ଚିନ୍ତାଧାରା ସମାନ । ଦେଶର ଚୌକିଦାର ନିଜେ ଚୋର । ଓଡ଼ିଶାରେ ମଧ୍ୟ ବହୁ ଚୋରି ହେଉଛି। ମୁଖ୍ୟମନ୍ତ୍ରୀ ନବୀନ ପଟ୍ଟନାୟକ ଏବଂ ତାଙ୍କ ମନ୍ତ୍ରୀମାନେ ଚିଟ୍ଫଣ ୟାମ କରିଛନ୍ତି, ସେଥିପାଇଁ ଓଡ଼ିଶାର ରିମୋଟ୍ ଦିଲ୍ଲୀର ଜଣେ ଭୃଷ୍ଟ ଚୌକିଦାରଙ୍କ ହାତରେ ରହିଛି । ଚୌକିଦାର ଯେତେବେଳେ ରିମୋଟ୍ ଦବାନ୍ତି ସେତେବେଳେ ନବୀନ ପଟ୍ଟନାୟକ ଉଠନ୍ତି, ବସନ୍ତି ବୋଲି କଂଗ୍ରେସ ଅଧ୍ୟକ୍ଷ ରାହୁଲ ଗାନ୍ଧୀ କଟାକ୍ଷ କରି କହିଛନ୍ତି। ଶୁକ୍ରବାର କଂଗ୍ରେସ ପକ୍ଷରୁ ଭୁବନେଶ୍ୱର ତମାଶ୍ଚୋ ମିନି ଷ୍ଟାଡିୟମରେ ଆୟୋକିତ ପରିବର୍ତ୍ତନ ସଂକଳ୍ପ ସମାବେଶରେ ଯୋଗଦେଇ ରାହୁଲ ଉଭୟ କେନ୍ଦ୍ର ଓ ରାଜ୍ୟର ଶାସକ ଦଳ ଉପରେ ଏଭଳି ବର୍ଷିଛନ୍ତି। ରାହୁଲ କହିଛନ୍ତି

### ଭୁବନେଶ୍ୱର,୨୫।୧(ବ୍ୟୁରୋ)

ପ୍ରଦେଶ କଂଗ୍ରେସ ଅଥାତ୍ (ପିସିସି) ପକ୍ଷରୁ ଶୁକ୍ରବାର ଆୟୋଜିତ ପରିବର୍ତ୍ତନ ସଂକଳ୍ପ ସମାବେଶରେ ଯୋଗଦେବା ଲାଗି ଦିନିକିଆ ଓଡ଼ିଶା ଗସ୍ତରେ ଆସି କଂଗ୍ରେସ ଅଧ୍ୟକ୍ଷ ରାହୁଲ ଗାନ୍ଧୀ ଦିଲୀ ଫେରିଯାଇଛନ୍ତି। ପ୍ରବାହ୍ନ ୧୦ଟା ୫୦ମିନିଟ୍ରେ ଭୁବନେଶ୍ୱର ବିମାନବନ୍ଦରଠାରେ ପରେ ପିସିସି ପକ୍ଷରୁ ରାହୁଲଙ୍କୁ ସ୍ୱାଗତ ଦିଆଯାଇଥିଲା । ସୟର୍ଦ୍ଧନା ସିଧାସଳଖ ରାହୁଲ ସ୍ଥାନୀୟ ଏକ ହୋଟେଲରେ ଆୟୋଜିତ ବୁଦ୍ଧିଜୀବୀ ସମ୍ମିଳନୀରେ ଯୋଗଦେବାକୁ ବାହାରିଥିଲେ । ଏହି ସମୟରେ ବିମାନବନ୍ଦରଠାରେ ଉପସ୍ଥିତିରେ ଜଣେ ଖବରଦାତା ପଡିଯାଇଥିଲେ । ଏହି ସମୟରେ ରାହୁଲ ଦୌଡି ଆସି ତାଙ୍କୁ ଉଠାଇଥିଲେ । ରାହୁଲ ବୁଦ୍ଧିଜୀବୀ ସମ୍ମିଳନୀରେ ଯୋଗଦେଇଥିଲେ । ସେଠାରେ କାର୍ଯ୍ୟକମ ସାରି ରାହୁଲ ପିସିସି ଅପରାହ୍ନ ୨ଟା ସମୟରେ

କାର୍ଯ୍ୟକ୍ରମ ଥିଲା, ମାତ୍ର ସେ ପାଖାପାଖି ଦୁଇଘଣ୍ଟା ବିଳୟରେ ୩ଟା ୫୧ରେ ଆସି ସେଠାରେ ପହଞ୍ଚିଥଲେ। ସଭା ଭୁବନେଶ୍ୱର ଜିଲା ସଭାପତି ମାନସ ଚୌଧୁରୀ ରାହୁଲଙ୍କୁ ପୁଷ୍ପମାଳ ଦେଇ ସ୍ୱାଗତ କରିଥିବା ବେଳେ ବରିଷ୍ଠ ନେତା ସୁରେଶ ରାଉତରାୟ ଏକ ମୁକୁଟ ପିନ୍ଧାଇଥିଲେ। ଏହାସହ ଅନ୍ୟ ନେତାମାନେ କିଛି ଉପହାର ସ୍ୱରୂପ ରାହୁଲଙ୍କୁ ଦେଇଥିଲେ। ପୂର୍ବତନ ଅବସରରେ ଅର୍ଥମନ୍ତ୍ରୀ ପଞ୍ଚାନନ କାନୁନ୍ଗୋ, ରାଜ୍ଞସ୍ଥାନର ପୂର୍ବତନ ମୁଖ୍ୟ ଶାସନ ସଚିବ ଜେ.ସି. ମହାନ୍ତି ଏବଂ ଜୁନାଗଡ ଆସନରୁ ଭାଜପା ବିଧାୟକ ପ୍ରାର୍ଥୀ ହୋଇଥିବା ଅନିଲ ସିଂ ଦେଓ ରାହୁଲଙ୍କ କଂଗ୍ରେସରେ ହୋଇଛନ୍ତି । ଅବସରରେ ରାହୁଲ ଏହି ତିନି ନେତାଙ୍କୁ ଦଳକୁ ସ୍ୱାଗତ କରିଛନ୍ତି । ଅବସରରେ ଦଳର ବହୁ ବରିଷ୍ଠ ନେତା ରାଜ୍ୟ ସରକାରଙ୍କ ଉପରେ ବର୍ଷିଥିଲେ।