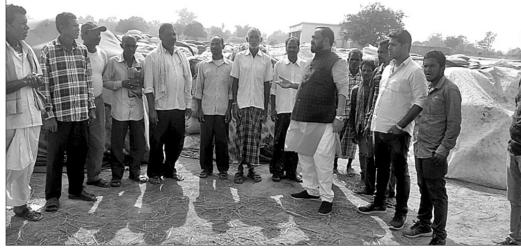

# ଜ୍ଞାଳ୍ପ ଚାଷୀଙ୍କୁ ମିଳିଲା ଟଙ୍କା

ଯେ, ପାର୍ଲାମେୟରେ କୌଣସି

ଚାଷୀ ସମାବେଶରେ ମୁଖ୍ୟମନ୍ତ୍ରୀ ନବୀନ ପଟ୍ଟନାୟକ

ପୁରୀ ଅଫିସ,୨୫।୧

ଚାଷୀ ଭାଇମାନେ ସାରା ରାଜ୍ୟକୁ ଅନ୍ନ ଯୋଗାଉଛନ୍ତି। ସେମାନେ ଯୋଗାଉଥିବା ଚାଉଳ ଏବଂ ପନିପରିବାରେ ମହାପ୍ରସାଦ ପ୍ରସ୍ତୁତ ହେଉଛି। ଚାଷୀ ଭାଇମାନେ ଏପରି ଏକ ମହାନ୍ ଏବଂ ପବିତ୍ର କାମ କରୁଛନ୍ତି। ଏଣୁ ଏହି ଯୋଜନାର ନାଁ ମୁଁ କାଳିଆ ଦେଇଛି। କାଳିଆ ଯୋଜନା ସାରା ଦେଶକୁ ବାଟ ଦେଖାଇବ । ପୁରୀଠାରେ ଅନୁଷ୍ଠିତ ଚାଷୀ ସମାବେଶରେ ଯୋଗ ଦେଇ ମୁଖ୍ୟମନ୍ତ୍ରୀ ନବୀନ ପଟ୍ଟନାୟକ ଏହା କହିଛନ୍ତି। ମହାପ୍ରଭୁଙ୍କ ପୁଣ୍ୟଭୂମି ଶ୍ରୀକ୍ଷେତ୍ରରୁ ଶୁକ୍ରବାର ମୁଖ୍ୟମନ୍ତ୍ରୀ ଚାଷୀଙ୍କୁ ଟଙ୍କା ପ୍ରଦାନ

ବ୍ୟବସ୍ଥାର ଶୁଭାରୟ କରିଛନ୍ତି। ମାଳତିପାଟପୁର

ନିକଟ ରାହାଙ୍ଗିରିଆଠାରେ ଆୟୋଜିତ ଚାଷୀ ସମାବେଶରେ ଯୋଗଦେଇ ମୁଖ୍ୟମନ୍ତ୍ରୀ ପ୍ରଥମ ପର୍ଯ୍ୟାୟରେ ମନୋନୀତ ୧୨.୪୫ ଲକ୍ଷ ଚାଷୀଙ୍କୁ ସହାୟତା ରାଶି ପ୍ରଦାନ କରିଛନ୍ତି। ଇ-ବ୍ୟାଙ୍କିଙ୍ଗ କରିଆରେ ନଗଦ ୫ହଜାର ଟଙ୍କା ଲେଖାଏ ହିତାଧିକାରୀଙ୍କ ବ୍ୟାଙ୍କ ଆକାଉଣ୍ଣକୁ ଦିଆଯାଇଛି। ପ୍ରଥମ ପର୍ଯ୍ୟାୟରେ ଚାଷୀଙ୍କ ଆକାଉଣ୍ଣକୁ ୬୬୨ କୋଟି ଟଙ୍କା ଆକାଉଣ୍ଣକୁ ପଠାଯାଇଛି। ପ୍ରତିବର୍ଷ ଅକ୍ଷୟ ତୃତୀୟାରେ ଖରିଫ ଫସଲ ପାଇଁ ଏବଂ ନୂଆଖାଇରେ ରବି ଫସଲ ଲାଗି ସହାୟତା ରାଶି ଦିଆଯିବ। ଏହି ଅବସରରେ ମୁଖ୍ୟମନ୍ତ୍ରୀ କହିଛନ୍ତି ଯେ ଶ୍ରୀମନ୍ଦିରକୁ ଯାଇ ମହାପ୍ରଭୁଙ୍କ ଆଶୀର୍ବାଦ ନେଇ କାଳିଆ ଯାତ୍ରା ଆରୟ କରିଛି । ଙ୍କ ପୃଷ୍ଠା – ୮