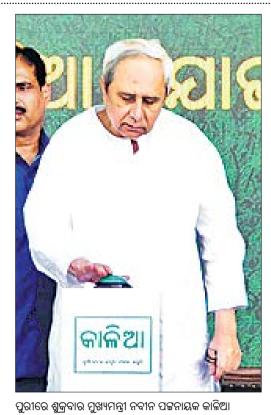

# କାଳିଆ

# ଜ୍ଞାଳ୍ପ ଚାଷୀଙ୍କୁ ମିଳିଲା ଟଙ୍କା

ଯେ, ପାର୍ଲାମେୟରେ କୌଣସି

ଚାଷୀ ସମାବେଶରେ ମୁଖ୍ୟମନ୍ତ୍ରୀ ନବୀନ ପଟ୍ଟନାୟକ

ପୁରୀ ଅଫିସ,୨୫।୧

ଚାଷୀ ଭାଇମାନେ ସାରା ରାଜ୍ୟକୁ ଅନ୍ନ ଯୋଗାଉଛନ୍ତି। ସେମାନେ ଯୋଗାଉଥିବା ଚାଉଳ ଏବଂ ପନିପରିବାରେ ମହାପ୍ରସାଦ ପ୍ରସ୍ତୁତ ହେଉଛି। ଚାଷୀ ଭାଇମାନେ ଏପରି ଏକ ମହାନ୍ ଏବଂ ପବିତ୍ର କାମ କରୁଛନ୍ତି। ଏଣୁ ଏହି ଯୋଜନାର ନାଁ ମୁଁ କାଳିଆ ଦେଇଛି। କାଳିଆ ଯୋଜନା ସାରା ଦେଶକୁ ବାଟ ଦେଖାଇବ । ପୁରୀଠାରେ ଅନୁଷ୍ଠିତ ଚାଷୀ ସମାବେଶରେ ଯୋଗ ଦେଇ ମୁଖ୍ୟମନ୍ତ୍ରୀ ନବୀନ ପଟ୍ଟନାୟକ ଏହା କହିଛନ୍ତି। ମହାପ୍ରଭୁଙ୍କ ପୁଣ୍ୟଭୂମି ଶ୍ରୀକ୍ଷେତ୍ରରୁ ଶୁକ୍ରବାର ମୁଖ୍ୟମନ୍ତ୍ରୀ ଚାଷୀଙ୍କୁ ଟଙ୍କା ପ୍ରଦାନ

ବ୍ୟବସ୍ଥାର ଶୁଭାରୟ କରିଛନ୍ତି। ମାଳତିପାଟପୁର

ନିକଟ ରାହାଙ୍ଗିରିଆଠାରେ ଆୟୋଜିତ ଚାଷୀ ସମାବେଶରେ ଯୋଗଦେଇ ମୁଖ୍ୟମନ୍ତ୍ରୀ ପ୍ରଥମ ପର୍ଯ୍ୟାୟରେ ମନୋନୀତ ୧୨.୪୫ ଲକ୍ଷ ଚାଷୀଙ୍କୁ ସହାୟତା ରାଶି ପ୍ରଦାନ କରିଛନ୍ତି। ଇ-ବ୍ୟାଙ୍କିଙ୍ଗ କରିଆରେ ନଗଦ ୫ହଜାର ଟଙ୍କା ଲେଖାଏ ହିତାଧିକାରୀଙ୍କ ବ୍ୟାଙ୍କ ଆକାଉଣ୍ଣକୁ ଦିଆଯାଇଛି। ପ୍ରଥମ ପର୍ଯ୍ୟାୟରେ ଚାଷୀଙ୍କ ଆକାଉଣ୍ଣକୁ ୬୬୨ କୋଟି ଟଙ୍କା ଆକାଉଣ୍ଣକୁ ପଠାଯାଇଛି। ପ୍ରତିବର୍ଷ ଅକ୍ଷୟ ତୃତୀୟାରେ ଖରିଫ ଫସଲ ପାଇଁ ଏବଂ ନୂଆଖାଇରେ ରବି ଫସଲ ଲାଗି ସହାୟତା ରାଶି ଦିଆଯିବ। ଏହି ଅବସରରେ ମୁଖ୍ୟମନ୍ତ୍ରୀ କହିଛନ୍ତି ଯେ ଶ୍ରୀମନ୍ଦିରକୁ ଯାଇ ମହାପ୍ରଭୁଙ୍କ ଆଶୀର୍ବାଦ ନେଇ କାଳିଆ ଯାତ୍ରା ଆରୟ କରିଛି । ଙ୍କ ପୃଷ୍ଠା – ୮

### ଶୁଭାରୟ କଲେ ମୁଖ୍ୟମନ୍ତ୍ରୀ

- ହେବ ମାଇଲଖୁଣ୍ଟ
- ପ୍ରସ୍ତୁତ ହେଉଛି ମହାପ୍ରସାଦ
- 🔳 ଅକ୍ଷୟ ତୃତୀୟାରେ ୫ ହଜାର, ନୂଆଖାଇରେ ୫ ହଜାର
- 🔳 ପଥମ ପର୍ଯ୍ୟାୟରେ ଚାଷୀଙ୍କ ଆକାଉୟକୁ ଗଲା ୬୬୨ କୋଟି

- ଓଡ଼ିଶା ଅର୍ଥନୀତି ବିକାଶରେ
- 🔳 ଚାଷୀଙ୍କ ଚାଉଳ, ପନିପରିବାରେ
- ମଞ୍ଚରେ ବସିଲେ ଚାଷୀ