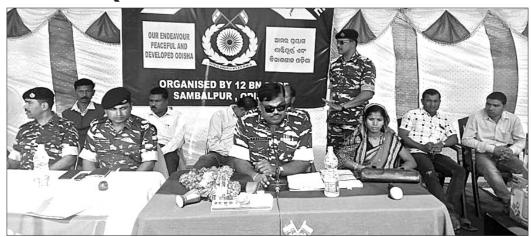

# ଚୌକଦାରଙ୍କ ହାତରେ ନବୀନ ରିମୋଟ

ଭୁବନେଶ୍ୱର,୨୫ ।୧(ବ୍ୟୁରୋ) ବର୍ତ୍ତମାନ କେନ୍ଦ ଓ ରାଜ୍ୟରେ ଚାଲିଥିବା ସରକାରଙ୍କ ଚିନ୍ତାଧାରା ସମାନ । ଦେଶର ଚୌକିଦାର ନିଜେ ଚୋର । ଓଡ଼ିଶାରେ ମଧ୍ୟ ବହୁ ଚୋରି ହେଉଛି। ମୁଖ୍ୟମନ୍ତ୍ରୀ ନବୀନ ପଟ୍ଟନାୟକ ଏବଂ ତାଙ୍କ ମନ୍ତ୍ରୀମାନେ ଚିଟ୍ଫଣ ୟାମ କରିଛନ୍ତି, ସେଥିପାଇଁ ଓଡ଼ିଶାର ରିମୋଟ୍ ଦିଲ୍ଲୀର ଜଣେ ଭୃଷ୍ଟ ଚୌକିଦାରଙ୍କ ହାତରେ ରହିଛି । ଚୌକିଦାର ଯେତେବେଳେ ରିମୋଟ୍ ଦବାନ୍ତି ସେତେବେଳେ ନବୀନ ପଟ୍ଟନାୟକ ଉଠନ୍ତି, ବସନ୍ତି ବୋଲି କଂଗ୍ରେସ ଅଧ୍ୟକ୍ଷ ରାହୁଲ ଗାନ୍ଧୀ କଟାକ୍ଷ କରି କହିଛନ୍ତି। ଶୁକ୍ରବାର କଂଗ୍ରେସ ପକ୍ଷରୁ ଭୁବନେଶ୍ୱର ତମାଶ୍ଚୋ ମିନି ଷ୍ଟାଡିୟମରେ ଆୟୋକିତ ପରିବର୍ତ୍ତନ ସଂକଳ୍ପ ସମାବେଶରେ ଯୋଗଦେଇ ରାହୁଲ ଉଭୟ କେନ୍ଦ୍ର ଓ ରାଜ୍ୟର ଶାସକ ଦଳ ଉପରେ ଏଭଳି ବର୍ଷିଛନ୍ତି। ରାହୁଲ କହିଛନ୍ତି

ରାହୁଲଙ୍କ ପ୍ରତିଶ୍ରୁତି

■ ଓଡ଼ିଶାରେ କଂଗ୍ରେସ ସରକାର ଗଢ଼ିବାର ୧୦ ଦିନ ମଧ୍ୟରେ ଚାଷୀଙ୍କ ରଣ ଛାଡ଼

ବିଲ୍ ପାସ୍ କରିବାକୁ ହେଲେ ଚୌକିଦାର ରିମୋଟ ବଟନ ଦବାନ୍ତି ଆଉ ନବୀନ ପଟ୍ଟନାୟକ ସମର୍ଥନ ଦିଅନ୍ତି। ଓଡ଼ିଶାକୁ ନାଗପୁର ଓ ଦିଲୀରୁ ଚଳାଯାଉଛି। ଭ୍ରଷ୍ଟାଚାର କାରଣରୁ ନବୀନଙ୍କୁ ପ୍ରଧାନମନ୍ତ୍ରୀ ନରେନ୍ଦ୍ର ମୋଦି ଦବାଇ ରଖିଛନ୍ତି ବୋଲି ସେ କହିଛନ୍ତି ।

ରାହୁଲ 'ଜୟ ଜଗନ୍ନାଥ'ରୁ ନିଜ ଭାଷଣ ଆରୟ କରି କହିଥିଲେ ଯେ, କେନ୍ଦ୍ରର ଭାଜପା ଓ ରାଜ୍ୟର ବିଜେଡି ସରକାର ୧୫ରୁ ୨୦ଜଣ ଶିଳ୍ପପତିଙ୍କ ହାତରେ ସବୁ ଧନ ଧରାଇ ଦେଇଛନ୍ତି। ସେମାନଙ୍କ କରିଆରେ ଉଭୟ ସରକାର ନିକର ମାର୍କେଟିଂ କରୁଛନ୍ତି। ଅମଲାତନ୍ତ୍ର ଏବଂ ଅଫିସର୍ମାନଙ୍କ ଜରିଆରେ

ଦେଶ ଏବଂ ଓଡ଼ିଶାରେ ଶାସନ ଚାଲିଛି, ଯାହା ଲାଭ ବାହାରୁଛି ଏମାନେ ନିଜ ସଙ୍ଗଠନ ଲୋକ, କାର୍ଯ୍ୟକର୍ତ୍ତା ଏବଂ ଶିଳ୍ପପତିମାନଙ୍କୁ ଯୋଗାଇ ଦେଉଛନ୍ତି। ବର୍ତ୍ତମାନ ଭାରତବର୍ଷରେ ଯେଉଁଠି ଦେଖିଲେ ଭାଜପା ଓ ଆର୍ଏସ୍ଏସ୍ ଘୃଣା ସୂଷ୍ଟି କରୁଛନ୍ତି।

ହିନ୍ଦୁମାନଙ୍କୁ ମୁସଲମାନଙ୍କ ସହ ଲଢାଉଛନ୍ତି । ଓଡ଼ିଶା ହଜାର ବର୍ଷରୁ ଦେଶକୁ ରାସ୍ତା ଦେଖାଉଛି। ଏହା ଆପଣମାନଙ୍କ ଇତିହାସ । ରାଜା ଅଶୋକଙ୍କୁ ଅହିଂସା ରାସ୍ତାରେ ଓଡ଼ିଶାବାସୀ ନେଇଥିଲେ। ଶାନ୍ତି, ଭାଇଚାରାର ପରମ୍ପରା ଏଠିଆରୟ ହୋଇଥିଲା । ଭଲପାଇବାର କଥା

ମଧ୍ୟ ଆପଣମାନେ ଶିଖାଇଥିଲେ । ଏହା ଆପଣମାନଙ୍କ ରକ୍ତରେ ଅଚ୍ଛି। ଓଡ଼ିଶାବାସୀ କଥା ହେବା ସମୟରେ ବହୁ ସମ୍ମାନର ସହିତ କଥା ହୁଅନ୍ତି। ଏଠିକା ଲୋକଙ୍କ ପାଖରେ ଜଳ, ଜମି, ଜଙ୍ଗଲ ଓ ପ୍ରାକୃତିକ ସମ୍ପଦର ଅଭାବ ନାହିଁ। ଓଡ଼ିଶା ଗରିବ ରାଜ୍ୟ ନୁହେଁ ମାତ୍ ଏଠିକା ଲୋକ ଗରିବ। କାରଣ ଏଠାରୁ ଜମି, ଜଳ, ବିଜୁଳି, ପ୍ରାକୃତିକ ସମ୍ପଦ ଛଡାଇ ନିଆଯାଇ କେତେଜଣ ଶିଳ୍ପପତିଙ୍କ ହାତରେ ଧରାଇ ଦିଆଯାଇଛି। ଚାଷୀ ସକାଳ ୪ଟାରୁ ଉଠି ନିଜ ପରିବାର ସହ କାମ କରିଥାଏ। ହେଲେ ନବୀନ ପଟ୍ଟନାୟକଙ୍କ ସରକାର କେତେ ଜଳସେଚନ ପ୍ରକଳ୍ପ ଓଡ଼ିଶାରେ କରିଛନ୍ତି କୁହନ୍ତୁ। ଚାଷୀ କ'ଣ ବିନା ପାଣିରେ ଏବଂ ନିଜ ଶସ୍ୟର ଉପଯୁକ୍ତ ମୂଲ୍ୟ ବିନା କାମ କରିପାରିବ କି ବୋଲି ରାହୁଲ ପୁଶ୍ଚ କରିଛନ୍ତି । ମୋଦି ଯେଉଁଠାକୁ ଗଲେ ଚାଷୀଙ୍କ ପାଇଁ କାମ କରିବି ବୋଲି ଙ୍ଗପୃଷ୍ଠା−୮

## ରାହୁଲଙ୍କ ମନ୍ତବ୍ୟର ଜବାବ ରଖିଲା ବିଜେଡି

ଭୁବନେଶ୍ୱର,୨୫।୧(ବ୍ୟୁରୋ) କଂଗେସ ଅଧ୍ୟକ୍ଷ ରାହୁଲ ଗାନ୍ଧୀ ଦିନିକିଆ ଓଡ଼ିଶା ଗସ୍ତରେ ଆସି ମୁଖ୍ୟମନ୍ତ୍ରୀ ନବୀନ ପଟ୍ଟନାୟକ ଏବଂ ପ୍ରଧାନମନ୍ତ୍ରୀ ନରେନ୍ଦ ମୋଦିଙ୍କୁ କଡ଼ା ସମାଲୋଚନା କରିଛନ୍ତି । ନିକଟରେ ପ୍ରଧାମନ୍ତ୍ରୀ ମୋଦି ଏକାଧିକଥର ଓଡ଼ିଶା ଆସିଥିଲେ ବି ନବୀନଙ୍କ ପ୍ରତି ଏତେଟା ଆକ୍ରମଣାତ୍ପକ ମନ୍ତବ୍ୟ ଦେଇ ନ ଥିଲେ । ହେଲେ ରାହୁଲ ନବୀନଙ୍କ ପ୍ରତି କଡ଼ା ରାଜନୈତିକ ଟିପ୍ସଣୀ ଦେଇଛନ୍ତି । ନବୀନ ଦିଲ୍ଲୀରେ ରହୁଥିବା ପ୍ରଧାନମନ୍ତ୍ରୀ ମୋଦିଙ୍କ ରିମୋଟ୍ରେ ପରିଚାଳିତ ହେଉଛନ୍ତି ବୋଲି ମତ ରଖିଛନ୍ତି । ରାହୁଲଙ୍କ ମତ ଉପରେ ପ୍ରତିକ୍ରିୟା ପ୍ରକାଶ କରିଛି ବିଜେଡି । ବିଜେଡି ମୁଖପାତ୍ର ସସ୍ମିତ ପାତ୍ର କହିଛନ୍ତି ଯେ, କଂଗ୍ରେସ ଶାସନ ସମୟରେ ରାଜ୍ୟର ଅଭିବୃଦ୍ଧି ହାର ୩ ପ୍ରତିଶତ ଥିଲା । ବିଜେଡି ସମୟରେ ତାହା ୯୦ ପ୍ରତିଶତ ହୋଇଛି । କଂଗ୍ରେସ ସମୟରେ ଓଡ଼ିଶା ଧାନ ଓ ଚାଉଳ ଉତ୍ପାଦନରେ ନିଅଣ୍ଟିଆ ଥିଲା । ଏବେ ବଳକା ରାଜ୍ୟରେ ପରିଶତ ହୋଇଛି । କଂଗ୍ରେସ ଶାସନ ସମୟରେ ମାତୃ ଓ ଶିଶୁ ମୃତ୍ୟୁହାର ବୃଦ୍ଧି ପାଇଥିବା ବେଳେ ବର୍ତ୍ତମାନ ଏହି ହାର ଆଶାତୀତ ଭାବେ ହ୍ରାସ ପାଇଛି । ଏହାକୁ ସହକରେ

### ଟୁଇଟ୍ କରି ପ୍ରତିକ୍ରିୟା ରଖିଲେ ଶ୍ରୀକାନ୍ତ

କଂଗ୍ରେସ ଗ୍ରହଣ କରିପାରୁନାହିଁ । ଓଡ଼ିଶା ବିଧାନ ସଭାରେ ଧାନ କୁଇଣ୍ଟାଲ ପିଛା ଏମ୍ଏସ୍ପି ୨୯୩୦ ଟଙ୍କା ପାଇଁ ସ୍ଥିର କରାଯାଇଥିଲା । ହେଲେ ଶୁକ୍ବାର ରାହୁଲ ଶାସନକୁ ଆସିଲେ ୨୬୦୦ ଟଙ୍କା ଏମ୍ଏସ୍ପି କରିବେ ବୋଲି କହିଛନ୍ତି । ତେଣୁ ବିଜେଡି ଉଭୟ କଂଗ୍ରେସ ଏବଂ ଭାଜପାଠାରୁ ସମଦୂରତା ନୀତି ବଜାୟ ରଖିବ । ସେହିପରି ପୂର୍ବତନ କେନ୍ଦ୍ରମନ୍ତ୍ରୀ ଶ୍ରୀକାନ୍ତ ଜେନା ମଧ୍ୟ ଟୁଇଟ୍ କରି ରାହୁଲଙ୍କ ବାଧ୍ୟବାଧକତାକୁ ଟାର୍ଗେଟ କରିଛନ୍ତି । ରାହୁଲଙ୍କୁ କଡ଼ା ସମାଲୋଚନା ନ କରି ଟୁଇଟ୍ କରି କହିଛନ୍ତି ଯେ, ମୁଁ ଜାଣେ ଖଣି ପ୍ରସଙ୍ଗରେ ରାହୁଲ ଗାନ୍ଧୀ ମୋ ସହ ଏକମତ । କିନ୍ତୁ ବର୍ତ୍ତମାନ ପରିସ୍ଥିତିରେ ତାଙ୍କ ନିକଟରେ କିଛି ବାଧ୍ୟବାଧକତା ରହିଛି । ସେହିପରି ବିଭିନ୍ନ ସାମାଜିକ ଗଣମାଧ୍ୟମରେ ରାହୁଲ ଗାନ୍ଧୀ ଏଡାଇ ଯାଇଥିବା କିଛି ପ୍ରସଙ୍ଗ ଉପରେ ଯୁବବର୍ଗ ମତ ରଖିଛନ୍ତି । ମହାନଦୀ ପସଙ୍ଗ, ପୋଲାଭରମ ପ୍ରସଙ୍ଗ, ଖଣି ପ୍ରସଙ୍ଗ ଏବଂ ପିସିସି ସଭାପତିଙ୍କ ପରିବାର ଖଣି ଲୁଟ୍ରେ ସାମିଲ ହେବା ଘଟଣା ନେଇ କୌଣସି ମନ୍ତବ୍ୟ ଦେଇନାହାନ୍ତି ।

## ହାତ ଧରିଲେ ପଞ୍ଚାନନ, ଅନୀଲ ଓ ଜେ.ସି ମହାତି

### ଭୁବନେଶ୍ୱର,୨୫।୧(ବ୍ୟୁରୋ)

ପ୍ରଦେଶ କଂଗ୍ରେସ ଅଥାତ୍ (ପିସିସି) ପକ୍ଷରୁ ଶୁକ୍ରବାର ଆୟୋଜିତ ପରିବର୍ତ୍ତନ ସଂକଳ୍ପ ସମାବେଶରେ ଯୋଗଦେବା ଲାଗି ଦିନିକିଆ ଓଡ଼ିଶା ଗସ୍ତରେ ଆସି କଂଗ୍ରେସ ଅଧ୍ୟକ୍ଷ ରାହୁଲ ଗାନ୍ଧୀ ଦିଲୀ ଫେରିଯାଇଛନ୍ତି। ପ୍ରବାହ୍ନ ୧୦ଟା ୫୦ମିନିଟ୍ରେ ଭୁବନେଶ୍ୱର ବିମାନବନ୍ଦରଠାରେ ପରେ ପିସିସି ପକ୍ଷରୁ ରାହୁଲଙ୍କୁ ସ୍ୱାଗତ ଦିଆଯାଇଥିଲା । ସୟର୍ଦ୍ଧନା ସିଧାସଳଖ ରାହୁଲ ସ୍ଥାନୀୟ ଏକ ହୋଟେଲରେ ଆୟୋଜିତ ବୁଦ୍ଧିଜୀବୀ ସମ୍ମିଳନୀରେ ଯୋଗଦେବାକୁ ବାହାରିଥିଲେ । ଏହି ସମୟରେ ବିମାନବନ୍ଦରଠାରେ ଉପସ୍ଥିତିରେ ଜଣେ ଖବରଦାତା ପଡିଯାଇଥିଲେ । ଏହି ସମୟରେ ରାହୁଲ ଦୌଡି ଆସି ତାଙ୍କୁ ଉଠାଇଥିଲେ । ରାହୁଲ ବୁଦ୍ଧିଜୀବୀ ସମ୍ମିଳନୀରେ ଯୋଗଦେଇଥିଲେ । ସେଠାରେ କାର୍ଯ୍ୟକମ ସାରି ରାହୁଲ ପିସିସି ଅପରାହ୍ନ ୨ଟା ସମୟରେ

କାର୍ଯ୍ୟକ୍ରମ ଥିଲା, ମାତ୍ର ସେ ପାଖାପାଖି ଦୁଇଘଣ୍ଟା ବିଳୟରେ ୩ଟା ୫୧ରେ ଆସି ସେଠାରେ ପହଞ୍ଚିଥଲେ। ସଭା ଭୁବନେଶ୍ୱର ଜିଲା ସଭାପତି ମାନସ ଚୌଧୁରୀ ରାହୁଲଙ୍କୁ ପୁଷ୍ପମାଳ ଦେଇ ସ୍ୱାଗତ କରିଥିବା ବେଳେ ବରିଷ୍ଠ ନେତା ସୁରେଶ ରାଉତରାୟ ଏକ ମୁକୁଟ ପିନ୍ଧାଇଥିଲେ। ଏହାସହ ଅନ୍ୟ ନେତାମାନେ କିଛି ଉପହାର ସ୍ୱରୂପ ରାହୁଲଙ୍କୁ ଦେଇଥିଲେ। ପୂର୍ବତନ ଅବସରରେ ଅର୍ଥମନ୍ତ୍ରୀ ପଞ୍ଚାନନ କାନୁନ୍ଗୋ, ରାଜ୍ଞସ୍ଥାନର ପୂର୍ବତନ ମୁଖ୍ୟ ଶାସନ ସଚିବ ଜେ.ସି. ମହାନ୍ତି ଏବଂ ଜୁନାଗଡ ଆସନରୁ ଭାଜପା ବିଧାୟକ ପ୍ରାର୍ଥୀ ହୋଇଥିବା ଅନିଲ ସିଂ ଦେଓ ରାହୁଲଙ୍କ କଂଗ୍ରେସରେ ହୋଇଛନ୍ତି । ଅବସରରେ ରାହୁଲ ଏହି ତିନି ନେତାଙ୍କୁ ଦଳକୁ ସ୍ୱାଗତ କରିଛନ୍ତି । ଅବସରରେ ଦଳର ବହୁ ବରିଷ୍ଠ ନେତା ରାଜ୍ୟ ସରକାରଙ୍କ ଉପରେ ବର୍ଷିଥିଲେ।

ସଭାପତି ନିରଞ୍ଜନ ପଟ୍ଟନାୟକ ଉଭୟ କେନ୍ଦ୍ର ଓ ସରକାରଙ୍କ ଉପରେ

ପୂର୍ବତନ ଅର୍ଥମନ୍ତ୍ରୀ ପଞ୍ଚାନନ କାନୁନ୍ଗୋ କଂଗ୍ରେସରେ ଯୋଗଦେବା ପରେ ରାହୁଲ ଗାନ୍ଧୀ ତାଙ୍କୁ ସ୍ୱାଗତ କରୁଛନ୍ତି ।

ବର୍ଷିବା ସହ କହିଥିଲେ ଯେ, ଓଡ଼ିଶାର ୬୫ପ୍ରତିଶତ ଦାରିଦ୍ୟ ସୀମାରେଖା ତଳେ ରହିଛନ୍ତି। ରାଜ୍ୟ ସରକାର ପିଠା, କାଳିଆ ଭଳି ବହୁ ଯୋଜନା କରୁଛନ୍ତି। ତଥାପି ଏତେ ଲୋକ ଦାରିଦ୍ୟ ସୀମାରେଖା ତଳେ କାହିଁକି ଅଛନ୍ତି ବୋଲି ସେ ପଶ୍ର କରିଛନ୍ତି । ମଧ୍ୟପ୍ରଦେଶ ରାଜସ୍ଥାନରେ କଂଗ୍ରେସ ସରକାରକୁ ଆସି କୃଷିରଣ ଛାଡ କରିବାପରେ ଏଠି ମୁଖ୍ୟମନ୍ତ୍ରୀ ପଟ୍ଟନାୟକ କାଳିଆ ନବୀନ