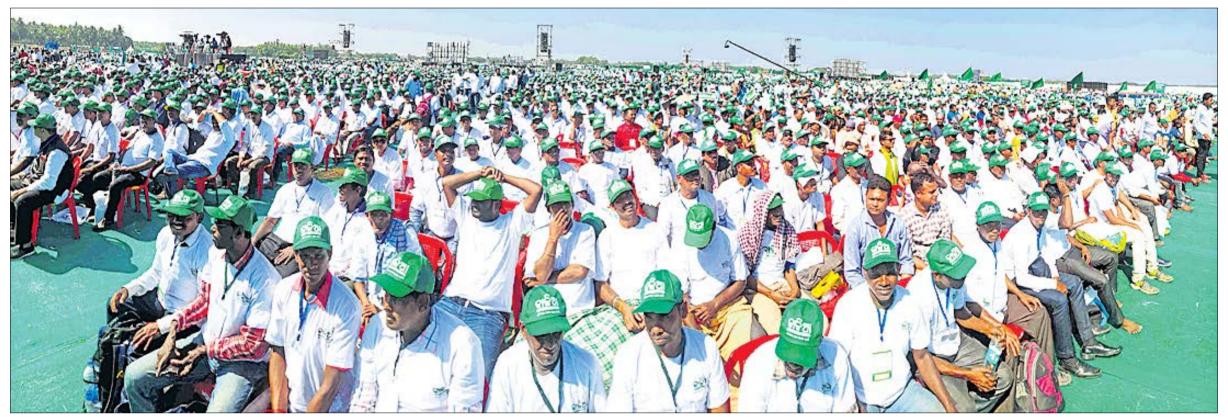

# ଜ୍ଞାଳ୍ପ ଚାଷୀଙ୍କୁ ମିଳିଲା ଟଙ୍କା

ଯେ, ପାର୍ଲାମେୟରେ କୌଣସି

ଚାଷୀ ସମାବେଶରେ ମୁଖ୍ୟମନ୍ତ୍ରୀ ନବୀନ ପଟ୍ଟନାୟକ

ପୁରୀ ଅଫିସ,୨୫।୧

ଚାଷୀ ଭାଇମାନେ ସାରା ରାଜ୍ୟକୁ ଅନ୍ନ ଯୋଗାଉଛନ୍ତି। ସେମାନେ ଯୋଗାଉଥିବା ଚାଉଳ ଏବଂ ପନିପରିବାରେ ମହାପ୍ରସାଦ ପ୍ରସ୍ତୁତ ହେଉଛି। ଚାଷୀ ଭାଇମାନେ ଏପରି ଏକ ମହାନ୍ ଏବଂ ପବିତ୍ର କାମ କରୁଛନ୍ତି। ଏଣୁ ଏହି ଯୋଜନାର ନାଁ ମୁଁ କାଳିଆ ଦେଇଛି। କାଳିଆ ଯୋଜନା ସାରା ଦେଶକୁ ବାଟ ଦେଖାଇବ । ପୁରୀଠାରେ ଅନୁଷ୍ଠିତ ଚାଷୀ ସମାବେଶରେ ଯୋଗ ଦେଇ ମୁଖ୍ୟମନ୍ତ୍ରୀ ନବୀନ ପଟ୍ଟନାୟକ ଏହା କହିଛନ୍ତି। ମହାପ୍ରଭୁଙ୍କ ପୁଣ୍ୟଭୂମି ଶ୍ରୀକ୍ଷେତ୍ରରୁ ଶୁକ୍ରବାର ମୁଖ୍ୟମନ୍ତ୍ରୀ ଚାଷୀଙ୍କୁ ଟଙ୍କା ପ୍ରଦାନ

ବ୍ୟବସ୍ଥାର ଶୁଭାରୟ କରିଛନ୍ତି। ମାଳତିପାଟପୁର

ନିକଟ ରାହାଙ୍ଗିରିଆଠାରେ ଆୟୋଜିତ ଚାଷୀ ସମାବେଶରେ ଯୋଗଦେଇ ମୁଖ୍ୟମନ୍ତ୍ରୀ ପ୍ରଥମ ପର୍ଯ୍ୟାୟରେ ମନୋନୀତ ୧୨.୪୫ ଲକ୍ଷ ଚାଷୀଙ୍କୁ ସହାୟତା ରାଶି ପ୍ରଦାନ କରିଛନ୍ତି। ଇ-ବ୍ୟାଙ୍କିଙ୍ଗ କରିଆରେ ନଗଦ ୫ହଜାର ଟଙ୍କା ଲେଖାଏ ହିତାଧିକାରୀଙ୍କ ବ୍ୟାଙ୍କ ଆକାଉଣ୍ଣକୁ ଦିଆଯାଇଛି। ପ୍ରଥମ ପର୍ଯ୍ୟାୟରେ ଚାଷୀଙ୍କ ଆକାଉଣ୍ଣକୁ ୬୬୨ କୋଟି ଟଙ୍କା ଆକାଉଣ୍ଣକୁ ପଠାଯାଇଛି। ପ୍ରତିବର୍ଷ ଅକ୍ଷୟ ତୃତୀୟାରେ ଖରିଫ ଫସଲ ପାଇଁ ଏବଂ ନୂଆଖାଇରେ ରବି ଫସଲ ଲାଗି ସହାୟତା ରାଶି ଦିଆଯିବ। ଏହି ଅବସରରେ ମୁଖ୍ୟମନ୍ତ୍ରୀ କହିଛନ୍ତି ଯେ ଶ୍ରୀମନ୍ଦିରକୁ ଯାଇ ମହାପ୍ରଭୁଙ୍କ ଆଶୀର୍ବାଦ ନେଇ କାଳିଆ ଯାତ୍ରା ଆରୟ କରିଛି । ଙ୍କ ପୃଷ୍ଠା – ୮

### ଶୁଭାରୟ କଲେ ମୁଖ୍ୟମନ୍ତ୍ରୀ

- ହେବ ମାଇଲଖୁଣ୍ଟ
- ପ୍ରସ୍ତୁତ ହେଉଛି ମହାପ୍ରସାଦ
- 🔳 ଅକ୍ଷୟ ତୃତୀୟାରେ ୫ ହଜାର, ନୂଆଖାଇରେ ୫ ହଜାର
- 🔳 ପଥମ ପର୍ଯ୍ୟାୟରେ ଚାଷୀଙ୍କ ଆକାଉୟକୁ ଗଲା ୬୬୨ କୋଟି

- ଓଡ଼ିଶା ଅର୍ଥନୀତି ବିକାଶରେ
- 🔳 ଚାଷୀଙ୍କ ଚାଉଳ, ପନିପରିବାରେ
- ମଞ୍ଚରେ ବସିଲେ ଚାଷୀ

**GENERAL MANAGER (P&A).** 30005/11/0164/1819

ଚାଷୀଙ୍କୁ ମିଳିଲା...

ଏହି ଯୋଜନା ଓଡ଼ିଶା ଅର୍ଥନୀତି ବିକାଶରେ ମାଇଲଖୁଣ୍ଟ ହେବ । ଏହା ଦ୍ୱାରା ଚାଷବାସ ଏବଂ ଚାଷୀ ପରିବାରର ଉନ୍ନତି ହେବ। ମହାପ୍ରଭୁଙ୍କ ଆଶୀର୍ବାଦ, ଚାଷୀ ଭାଇଙ୍କ ସହଯୋଗ ଓ ପରିଶ୍ରମ ଯୋଗୁ ଓଡ଼ିଶା ଖାଦ୍ୟ ଉତ୍ପାଦନରେ ସ୍ୱାବଲନ୍ଦୀ ହୋଇପାରିଛି। ଏବେ ଓଡ଼ିଶା ଅନ୍ୟ ରାଜ୍ୟକୁ ଖାଦ୍ୟ ଯୋଗାଉଛି। ଦେଶର ସାଧାରଣ ବଣ୍ଟନ ବ୍ୟବସ୍ଥାକୁ ସବୁଠୁ ଅଧିକ ଚାଉଳ ଦେଉଛି ଓଡ଼ିଶା । ନିଅଣ୍ଟିଆରୁ ଏକ ବଳକା ରାଜ୍ୟରେ ପରିଣତ ହୋଇପାରିଛି । ଚାଷୀ ଭାଇଙ୍କ ନିଷ୍ଠା ଓ ପରିଶ୍ରମ ଯୋଗୁ ଓଡ଼ିଶା ୫ଥର କୃଷି କର୍ମଣ ପୁରସ୍କାର ପାଇଛି। ଗତ ୪ ବର୍ଷରେ ଜଳସେଚନ ପାଇଁ ୩୦ ହଜାର କୋଟି ଟଙ୍କା ଖର୍ଚ୍ଚ କରାଯାଇଛି। ବର୍ତ୍ତମାନ ସୁଦ୍ଧା ରାଜ୍ୟ ସରକାର ୮ ଲକ୍ଷ ହେକ୍ଟର ଜମିକୁ ଜଳସେଚନ ସୁବିଧା ଯୋଗାଇ ସାରିଛନ୍ତି। ୨୦୧୪ ନିର୍ବାଚନରେ ଅଧିକ ୧୦ ଲକ୍ଷ ହେକ୍ଟର ଜମିକୁ ଜଳସେଚନ କରାଯିବା ନେଇ ପ୍ରତିଶ୍ରୁତି ଦିଆଯାଇଥିଲା । ଆସନ୍ତା ଏପ୍ରିଲ ସୁଦ୍ଧା ବଳକା ଲକ୍ଷ୍ୟ ପୂରଣ ହେବ ବୋଲି ମୁଖ୍ୟମନ୍ତ୍ରୀ କହିଛନ୍ତି । ଗରିବି ଆଉ ଓଡ଼ିଶାର ପରିଚୟ ହୋଇ ରହିନାହିଁ । ଦାରିଦ୍ୟୁ ହ୍ରାସ କରିବାରେ ଓଡ଼ିଶା ଦେଶରେ ଆଗୁଆ ହୋଇ ପାରିଛି । ୨୦୦୪– ୦୫ରୁ ୨୦୧୧–୧୨ ମଧ୍ୟରେ ରାଜ୍ୟର ୮୦ ଲକ୍ଷ ଲୋକଙ୍କୁ ଦାରିଦ୍ର୍ୟ ସୀମା ରେଖା (ବିପିଏଲ୍)ଉପରକୁ ଉଠାଯାଇଛି । ଚାଷୀଙ୍କ ପାଇଁ ଯେଉଁ କାଳିଆ ଯୋଜନା କରାଯାଇଛି ତାହା ସାରା ଦେଶର ଏକ ଆଦର୍ଶ ଯୋଜନାରେ ପରିଶତ ହୋଇଛି। ଏହି ଯୋଜନାରେ ସାଧାରଣ, କ୍ଷୁଦ୍ର, ଭାଗଚାଷୀ, ନାମମାତ୍ର ଚାଷୀ ଓ କୃଷି ଶ୍ରମିକ ସମସ୍ତେ ଏହାର ସୁଫଳ ପାଇବେ। ଖରିଫ ଓ ରବି ଋତୁରେ ଚାଷ ପାଇଁ ୫ ହଜାର ଟଙ୍କା ଲେଖାଏ ସହାୟତା ମିଳିବ । ବିନା ସୁଧରେ ଚାଷୀଙ୍କୁ ୫୦ ହଜାର ଟଙ୍କା ପର୍ଯ୍ୟନ୍ତ ରଣ ମିଳିବ । ଚାଷ କାମ କରିପାରୁ ନ ଥିବା ଚାଷୀ, କୃଷି ଶ୍ରମିକମାନଙ୍କ ଜୀବନ ଜୀବିକା ପାଇଁ ପ୍ରତ୍ୟେକଙ୍କୁ ୧୨,୫୦୦ ଟଙ୍କା ଲେଖାଏ ସହାୟତା ରାଶିର ବ୍ୟବସ୍ଥା ହୋଇଥିବା ମୁଖ୍ୟମନ୍ତ୍ରୀ ଉଲେଖ କରିଥିଲେ । କାଳିଆ ଯୋଜନା ଦ୍ୱାରା ରାଜ୍ୟର ୯୨ ପ୍ରତିଶତ ଚାଷୀ ଉପକୃତ ହେବେ । ରାଜ୍ୟର ଜଣେ ବି ଯୋଗ୍ୟ ଚାଷୀ ଏହି ଯୋଜନାରୁ ଯେପରି ବଞ୍ଚତ ନ ହେବେ ସେଥିପ୍ରତି ଧ୍ୟାନ ଦିଆଯାଉଛି । କାଳିଆ ଯୋଜନା ଓ ଗତ ଦୁଇ ଦଶନ୍ଧିରେ ବିଭିନ୍ନ କ୍ଷେତ୍ରରେ ଆସିଥିବା ପରିବର୍ତ୍ତନ ନେଇ ମୁଖ୍ୟମନ୍ତ୍ରୀଙ୍କର ଏକ ଭିଡିଓ ବାର୍ତ୍ତା ପ୍ରଦର୍ଶିତ କରାଯାଇଥିଲା । ଏଥିରେ ୧୯୯୯ର ମହାବାତ୍ୟାଠାରୁ ଆରୟ କରି ବର୍ତ୍ତମାନର କାଳିଆ ଯୋଜନା ସମ୍ପର୍କରେ ସୂଚନା ଦିଆଯାଇଥିଲା। ଭିଡିଓ ବାର୍ତ୍ତା ମାଧ୍ୟମରେ ମୁଖ୍ୟମନ୍ତ୍ରୀ କହିଛନ୍ତି ଯେ, ୧୯୯୯ ମହାବାତ୍ୟା ଓଡ଼ିଶାର ମେରୁଦଣ୍ଡ ଭାଙ୍ଗି ଦେଇଥିଲା । ହଜାର ହଜାର ଲୋକ ବେସାହାରା ହୋଇପଡିଥିଲେ । ସେହି ପରିସ୍ଥିତିରେ ୨୦୦୦ ମସିହାରେ ରାଜ୍ୟବାସୀ ସେବା କରିବାର ସୁଯୋଗ ଦେଇଥିଲେ। ଆଗରେ ଥିଲା ଅନେକ ଆହ୍ୱାନ । ରାଜ୍ୟବାସୀଙ୍କ ସହଯୋଗ ହିଁ ଉକ୍ତ ଆହ୍ୱାନର ମୁକାବିଲା ପାଇଁ ସାହସ ଯୋଗାଇଥିଲା । ଖାଦ୍ୟଶସ୍ୟ ପାଇଁ ଓଡ଼ିଶା ଅନ୍ୟ ରାଜ୍ୟ ଉପରେ ନିର୍ଭର କରୁଥିଲା । ବନ୍ୟା ବାତ୍ୟା ସମୟରେ ଲୋକଙ୍କୁ ରିଲିଫ ଦେବା ପାଇଁ ଚାଉଳ ନ ଥିଲା । ଖାଦ୍ୟ ଉତ୍ପାଦନ କ୍ଷେତ୍ରରେ ରାଜ୍ୟକୁ ସ୍ୱାବଲୟୀ କରିବା ପାଇଁ ସଂକଳ୍ପ ନିଆଯାଇଥିଲା । ୨୦୦୭ରୁ ପରିସ୍ଥିତି ବଦଳିବା ଆରୟ କରିଛି । ଜଳସେଚନରେ ଉନ୍ନତି ସହିତ ବୈଷୟିକ ଜ୍ଞାନର ପ୍ରୟୋଗ ଓ ରଣ ବ୍ୟବସ୍ଥାରେ ଉନ୍ନତି ହୋଇଛି ବୋଲି ମୁଖ୍ୟମନ୍ତ୍ରୀ କହିଛନ୍ତି । ମହିଳା ସଶ୍ରଭୀକରଣ ସମାବେଶ ଭଳି କାଳିଆ

ମହାସମାବେଶ ମଞ୍ଚରେ ନ ଥିଲେ କୌଣସି ସରକାରୀ ଅଫିସର, ନେତା କିୟା ମନ୍ତ୍ରୀ । ମୁଖ୍ୟମନ୍ତ୍ରୀଙ୍କ ସହ ମଞ୍ଚରେ ବସିଥିଲେ ପୁରୀର ଗନ୍ଧର୍ବ ପରିଡ଼ା, ଦେବଗଡ଼ର ପ୍ରସନ୍ନ ପଟେଲ, କୋରାପୁଟର ତପନ କୁମାର ପଣ୍ଡା ଏବଂ ମୟୂରଭଞ୍ଜର ସଞ୍ଜିତ ମହାନ୍ତି ।