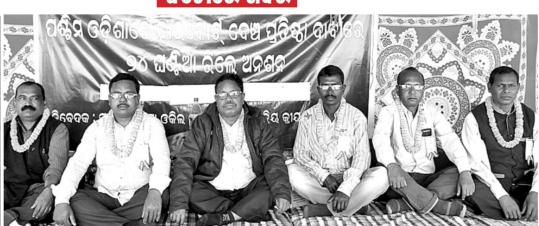

## ରାଜ୍ୟ ସରକାରଙ୍କୁ ଦାୟୀ କଲା ଏନ୍ଜଟ

ଯାଜପୁର ଜିଲା ଧର୍ମଶାଳା ତହସିଲ ଅନ୍ତର୍ଗତ ଡଙ୍କାରୀ ପାହାଡ଼ରେ ବେଆଇନ ଖନନ ଓ ପରିବେଶଗତ କ୍ଷତି ପାଇଁ ସରକାର ଦାୟୀ l ତେଶ୍ର ରାଜ୍ୟ ସରକାର ମଧ୍ୟବର୍ତ୍ତୀକାଳୀନ କ୍ଷତିପୂରଣ ଭାବେ ୨୫କୋଟି ଟଙ୍କା ଜମା

କରିବାକୁ ଜାତୀୟ ଗ୍ରୀନ ଟ୍ରିବ୍ୟୁନାଲ (ଏନ୍ୱଜିଟି) ନିର୍ଦ୍ଦେଶ

ଦେଇଛି। ୬୦୪/୨୦୧୮ ନୟରରେ ହୋଇଥିବା

ମାମଲାର ଶୁଣାଣି କରି କଷ୍ଟିସ ଆଦର୍ଶ କୁମାର

ଗୋଏଲ, ଜଷ୍ଟିସ ଏସ.ପି. ୱାଙ୍ଗଡି, ଜଷ୍ଟିସ ରାମକ୍ରିଷ୍ପନ

ଓ ଡ. ନାଗିନ ନନ୍ଦଙ୍କୁ ନେଇ ଗଠିତ ଖଣ୍ଡପୀଠ ଗତ

■ ମାସକ ମଧ୍ୟରେ ୨୫କୋଟି କ୍ଷତିପ୍ରରଣ ପଦାନ ନିର୍ଦ୍ଦେଶ

■ ସମ୍ପୁଲ୍ଡ ଅଧିକାରୀ, ଖାଦାନ ମାଲିକଙ୍କଠାରୁ ଆଦାୟ କର

ପ୍ରକାଶ କରିଛନ୍ତି । ତେବେ ଏହି ରାୟ ପ୍ରକାଶ ପାଇବାରେ ବିଳୟ ହୋଇଥିବାରୁ ଆବେଦନକାରୀ ସର୍ବେଶ୍ୱର ବେହୁରା କ୍ଷୋଭ ପ୍ରକାଶ କରିବା ସହ ରାଜ୍ୟ ସରକାରଙ୍କ କାର୍ଯ୍ୟାନୁଷ୍ଠାନକୁ ନେଇ ସଂଶୟ ପ୍ରକାଶ କରିଛନ୍ତି ।

୪ ତାରିଖ ଶ୍ମଣାଣିରେ ଏହି ରାୟ

ଏନ୍ୱିଟିରାୟରେ ରାଜ୍ୟ ସରକାରଙ୍କ ସମ୍ପୁକ୍ତ ଅଧିକାରୀମାନେ ବେଆଇନ ଉତ୍ତୋଳନକୁ ପ୍ରୋତ୍ସାହିତ କରିଛନ୍ତି ବୋଲି ଦର୍ଶାଯାଇଛି। ୨୦୦୨ରୁ ୨୦୧୭ ପର୍ଯ୍ୟନ୍ତ କୌଣସି ପରିବେଶଗତ ଅନୁମତି ନ ନେଇ କୋଟିକୋଟି ଟଙ୍କାର କଳାପଥର ଉତ୍ତୋଳନ କରାଯାଇଛି। ତେଣୁ ଏଥିପାଇଁ *ଙ୍ଗି ପୃ୍ଷ୍ଠା−୮* 

### ରାଜ୍ୟ ସରକାରଙ୍କୁ ...

ଦାୟୀ ରାଜ୍ୟ ସରକାର କେନ୍ଦ୍ର ପ୍ରଦୂଷଣ ନିୟନ୍ତ୍ରଣ ବୋର୍ଡ (ସିପିସିବି) ପାଖରେ ମଧ୍ୟବର୍ତ୍ତୀକାଳୀନ କ୍ଷତିପୂରଣ ବାବଦକୁ ମାସକ ମଧ୍ୟରେ ୨୫କୋଟି ଟଙ୍କା ଜମା କରିବ । ଏଥିପାଇଁ ରାଜ୍ୟ ସରକାର ସମ୍ପୃକ୍ତ ଅଧିକାରୀଙ୍କଠାରୁ କିୟା ବେଆଇନ ଖାଦାନ ବ୍ୟବସାୟୀଙ୍କଠାରୁ ଉପରୋକ୍ତ ଅର୍ଥ ଆଦାୟ କରିବ। ଏହି ଅର୍ଥ ପରିବେଶ ସୁରକ୍ଷା, ଲଘୁ ଖଣିଜ ଶ୍ରମିକ ଓ ସ୍ଥାନୀୟ ଲୋକଙ୍କ ହିତରେ ଖର୍ଚ୍ଚ ହେବ । ବେଆଇନ ଖାଦାନ ଯୋଗୁ ରୋଗାଗ୍ରସ୍ତ ହୋଇଥିବା ଲୋକଙ୍କ ପାଇଁ ଏହି ଅର୍ଥ ଖର୍ଚ୍ଚ କରାଯାଇ ପାରିବ । ସିପିସିବି ପ୍ରତିନିଧ୍, ଧାନବାଦ ଇଣ୍ଡିଆନ ୟୁଲ ଅଫ ମାଇନ୍ସ, ଡେହେରାଡୁନ ଫରେଷ୍ଟ ରିସାର୍ଚ୍ଚ ଇନଷ୍ଟିଚ୍ୟୁଟ ଏବଂ ଷ୍ଟଟ ଏନଭାଇରମେୡ ଇମ୍ପାକ୍ ଏସେସମେୡ କମିଟି(ସିଆ)ର ଅଧ୍ୟକ୍ଷଙ୍କୁ ନେଇ ଗଠିତ ଏକ କମିଟି କ୍ଷତିପୂରଣ ଅର୍ଥକୁ କେଉଁ ବାଟରେ ଖର୍ଚ୍ଚ ହେବ ସେ ନେଇ ନୀତି ନିର୍ଦ୍ଧାରଣ କରିବେ ବୋଲି କୁହାଯାଇଛି। ଉଲ୍ଲେଖଯୋଗ୍ୟ ଯେ, ଡଙ୍କାରୀ ପାହାଡରେ ୧୬ଟି ଖାଦାନରୁ ୨, ୩, ୪, ୫, ୬ ଓ ୧୧ ନୟର ଖାଦାନ ମାଲିକମାନେ ରାଜ୍ୟ ପ୍ରଦୂଷଣ ନିୟନ୍ତ୍ରଣ ବୋର୍ଡରୁ ପ୍ରତିଷ୍ଠା ଅନୁମତି ଏବଂ ପରିଚାଳନା ଅନୁମତି ନେଇ ନ ଥିଲେ । ଏନେଇ ସାମାଜିକ କର୍ମୀ ବେହୁର। ଏନ୍ଜିଟିର ଦ୍ୱାରସ୍ଥ ହୋଇଥିଲେ । ଏନ୍ଜିଟି ଏକ ମାମଲା ରୁଜୁ କରି କେନ୍ଦ୍ର ଓ ରାଜ୍ୟ ସରକାରଙ୍କ ମୁଖ୍ୟ ଶାସନ ସଚିବ, ଜଙ୍ଗଲ ଓ ପରିବେଶ ବିଭାଗ, ଯାଜପୁର ଜିଲାପାଳ ପୁମୁଖଙ୍କୁ ପକ୍ଷଭୁକ୍ତ କରିଥିଲେ। ଏହାପରେ ଗତ ଅକ୍ଟୋବର ୫ରେ ସିଆର ଅଧ୍ୟକ୍ଷ ସୁରେଶଚନ୍ଦ୍ର ମହାନ୍ତିଙ୍କ ନେତୃତ୍ୱରେ ଏକ ୫ ଜଣିଆ ଦଳ ଡଙ୍କାରୀ ଅନୁଧାନ କରି ଫେରିବା ପରେ ଅକ୍ଟୋବର ୧୫ରେ ପୋଲିସ, ଜଙ୍ଗଲ, ରାଜସ୍, ଏସପିସିବି ଓ ଖଣି ବିଭାଗ ପକ୍ଷରୁ ମିଳିତ ଭାବେ ଚଢାଉ କରାଯାଇଥିଲା । ସେଠାରେ ୧୪୪ ଧାରା ଜାରି କରିବା ସହିତ ୬ଟି ଖାଦାନକୁ ସିଲ କରାଯାଇଥିଲା । ତେବେ ପୂର୍ବରୁ ଉତ୍ତୋଳିତ ମାଲ ଜବତ ହୋଇ ନ ଥିଲା । ଏବେ ଏନ୍ଜିଟି ରାୟ ପରେ ୨୦୦୨ ରୁ ୨୦୧୭ ମଧ୍ୟରେ ସମ୍ପୃକ୍ତ ଅଧିକାରୀଙ୍କ ମଧ୍ୟରେ କୋକୁଆ ଭୟ ସୃଷ୍ଟି ହୋଇଛି। ଏ ସମ୍ପର୍କରେ ଧର୍ମଶାଳା ଭାରପ୍ରାପ୍ତ ତହସିଲ ସରୋଜ କୁମାର ପଣ୍ଡାଙ୍କୁ ପଚାରିବାରେ, କ୍ମାଗତ ଭାବେ ଡଙ୍କାରୀ ଉପରେ ପ୍ରଶାସନିକ ପଦକ୍ଷେପ ଗହଣ କରାଯାଉଛି। ଏଥିରେ କୌଣସି ଅବହେଳା ପ୍ରଦର୍ଶନ କରାଯାଉ ନାହିଁ ବୋଲି କହିଛନ୍ତି ।