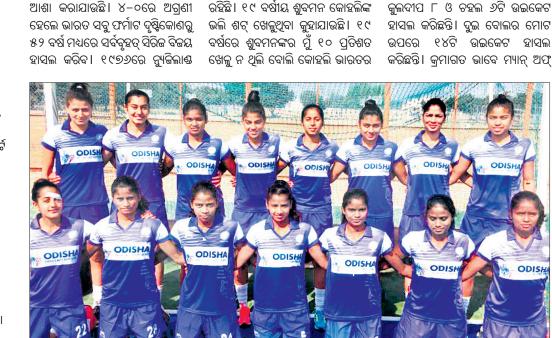

ୟ ବୋଲିଂ

ବିଭାଗକୁ ଦୂଢ କରିଛନ୍ତି। ୩ଟି ମ୍ୟାଚ୍ରୁ

ଦୁଇ ରିଷ୍ଟ ସ୍କିନର କୁଲଦୀପ ଯାଦବ

ବିଶ୍ୱାମ ଦିଆଯାଇ ପାରେ ।

ବିଜୟ ପରେ କହିଥିଲେ ।

∎ସ୍ଥାନ: ହାମିଲଟନ

ସିରିଜ

ଗସ୍ତ କରିବା ପରଠାରୁ ଭାରତ ପାଇଁ ଏହା

ସର୍ବବୃହତ୍ ସିରିଜ ବିଜୟ ସାବ୍ୟସ୍ତ ହେବ ।

ଭାରତ ତା'ର ବେଞ୍ ଷ୍ଟ୍ରେଛକୁ ପରୀକ୍ଷା

କରିବ । ଯୁବ ଖେଳାଳିମାନେ ମ୍ୟାଚ୍ର ଭିନ୍ନ ଭିନ୍ନ ସ୍ଥିତି ଅନୁଭବ କରିବା ସହ ଅଭିଜ୍ଞତା

ହାସଲ କରିବେ। ଅଭିଜ୍ଞ ମହେନ୍ଦ ସିଂ

ଧୋନୀଙ୍କ ଆଘାତ ସମସ୍ୟା ସେତେଟା

ଗୁରୁତର ନୁହଁ ବୋଲି ଦଳୀୟ ସୂତ୍ରରୁ

କଣାଯାଇଛି। ତାଙ୍କ ହାମ୍ଷ୍କ୍ରିଙ୍କ୍ ଇଞ୍ଚୁରି

ନେଇ ସେତେଟା ବ୍ୟସ୍ତ ହେବାର ନାହିଁ।

ତେବେ ଗୁରୁବାର ଟସ୍ ପଡିବା ପୂର୍ବରୁ

ସେ ଖେଳିବେ କି ନା ତାହା ଜଣାପଡିବ।

ଧୋନୀ ଖେଳିଲେ ଦଳୀୟ ସଂଯୋଜନାରେ

କୌଣସି ପରିବର୍ତ୍ତନ ହେବ ନାହିଁ। କାରଣ

ସେ କୋହଲିଙ୍କ ସ୍ଥାନରେ ଖେଳିବେ।

କୋହଲିଙ୍କୁ ଦୁଇଟି ଦିନିକିଆରୁ ବିଶ୍ରାମ

ଦିଆଯାଇଛି। ଯୁବ ପ୍ରତିଭାସମ୍ପନ୍ନ

ବ୍ୟାଟ୍ସମ୍ୟାନ ଶ୍ରୁବମନ ଗିଲ ଏହି ମ୍ୟାଚ୍ରେ

ପଦାର୍ପଣ କରିବାର ଯଥେଷ୍ଟ ସମ୍ଭାବନା

ସିରିଜର ବାକି ଦୁଇଟି ମ୍ୟାଚ୍ରେ



ଫ୍ରାନ୍ସ ବିପକ୍ଷ ୪ ମ୍ୟାଚ୍ ବିଶିଷ୍ଟ ସିରିଜ ପାଇଁ ମନୋନୀତ ଭାରତୀୟ କୁନିୟର ମହିଳା ହକି ଦଳ ।

## ରୋହତଙ୍କ ଉପରେ ନଜର ଦି ମ୍ୟାଚ୍ ବିବେଚିତ ହୋଇଥିବା ତାରକା

ଅଷ୍ଟ୍ରେଲିଆକୁ ହରାଇବା ଭାରତୀୟ କ୍ରିକେଟ ଦଳ ପାଇଁ ଏକ ବଡ଼ ଉପଲବ୍ଧି ଥିଲା । କିନ୍ତୁ ଘରୋଇ ମ୍ୟୁଜିଲାଶ୍ଚକୁ ହରାଇବା ଆହୁରି ଏକ ବଡ଼ ସଫଳତା ବୋଲି ମୁଁ ଭାବୁଛି। କାରଣ ୨୦୦୯ ପରଠାରୁ ଭାରତ ନ୍ୟୁଜିଲାଣ୍ଡ ମାଟିରେ ଗୋଟିଏ ହେଲେ ବି ଦିନିକିଆ ମ୍ୟାଚ୍ ଜିତିପାରି ନଥିଲା। ବିରାଟ କୋହଲି ପୁଣି ଥରେ ଅଧିନାୟକ ଭାବେ ଦଳକୁ ନିଙ୍କ



ବିରାଟ ଓ ରୋହିତ୍ ଯେଉଁଭଳି ଉଚ୍ଚସ୍ତରୀୟ ଫିଟ୍ନେସ ବଜାୟ ରଖିଛନ୍ତି ଆମେ ସେହିଭଳି ଫିଟ୍ ରହିବାକୁ ଚାହୁଁ ।

– ଶୁବମନ ଗିଲ୍, ଯୁବ ଭାରତୀୟ କ୍ରିକେଟର

ଫ୍ରାନ୍ସ ବିପକ୍ଷରେ ଫେବୃୟାରୀ ୮ରୁ ୧୩ ପର୍ଯ୍ୟନ୍ତ ୪ମ୍ୟାଚ ବିଶିଷ୍ଟ ସିରିଜ ଖେଳିବ । ମ୍ୟାଚ ଗୁଡ଼ିକ ଉତ୍ତର ପ୍ରଦେଶର ଲକ୍ଷ୍ନୌ ଓ ଗୋରଖପୁରଠାରେ ଖେଳାଯିବ। ଏହି ସିରିଜ ପାଇଁ ବୁଧବାର ଘୋଷିତ ଭାରତୀୟ ଦଳରେ ୪ ଓଡ଼ିଆ ଖେଳାଳି ସ୍ଥାନ ପାଇଛନ୍ତି। ସେମାନେ ହେଲେ ଡିଫେଶ୍ଚର ଫିଲିସିଆ ଟପ୍ସୋ, ମିଡ୍ଫିଲ୍ଡର ମାରିଆନା କୁକୁର, ଫରୱାର୍ଡ ଜ