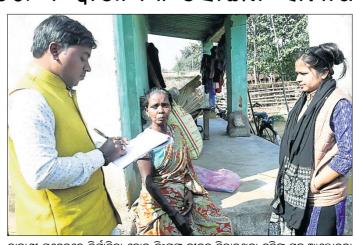

# ବନ୍ଧା ପକାଇଲେ ନୃସିଂହ

କଟକ ଅଫିସ, ୩୦।୧

ମେଡିକାଲର ଗ୍ୟାଷ୍ଟ୍ରୋଏଣ୍ଟେରୋଲୋଜି ବିଭାଗରେ ଥିବା ଗୁରୁଦ୍ୱପୂର୍ଣ୍ଣ ସି–ଆର୍ମ ମେଶିନ ଅଚଳ ହୋଇପଡ଼ିଛି। ୧୫ ଦିନରୁ ଊର୍ଦ୍ଧ୍ୱ ହେବ ଅଚଳ ହୋଇପଡିଥିବା ଏହି ମେଶିନ କେବେ ସଜଡ଼ା ଯାଇ ଓ ଚିକିତ୍ସା ସେବାରେ ଲଗାଯିବ ସେ ସମ୍ପର୍କରେ ଡାକ୍ତର କିୟା ମେଡିକାଲ ପ୍ରଶାସନ ଠିକ୍ ତଥ୍ୟ ଦେଇପାରୁ ନାହାନ୍ତି । ଫଳରେ ଗୁରୁତର ରୋଗୀମାନଙ୍କୁ ଏଠାରୁ ଡିସ୍ଚାର୍ଜ କରାଯାଉଛି। ଏହି ରୋଗୀଙ୍କ ମଧ୍ୟରୁ କେତେଜଣ ଏବେ ଜୀବନ ବଞ୍ଚାଇବା ପାଇଁ ସି–ଆର୍ମ ମେଶିନ ଥିବା ଘରୋଇ ହସ୍ତିଟାଲରେ ଭର୍ତ୍ତି ହୋଇଛନ୍ତି। ମାତ୍ର ସେଠାରେ ବ୍ୟୟବହୁଳ ଚିକିହା ପାଇଁ କିଏ ଘରଡିହ ବନ୍ଧା ପକାଇଛି ତ ଆଉ କିଏ ନିଜ ଚାଷଜମି ବିକ୍ରି କରୁଛି। ସବୁଠାରୁ ଗୁରୁଦ୍ୱପୂର୍ଣ୍ଣ କଥା ହେଉଛି ଯେଉଁ ଘରୋଇ ମେଡିକାଲ ଏହି ଚିକିହା

ଜମି ବିକିବାକୁ ଗାହକ ଖୋଜୁଛନ୍ତି ସୁଦାମ

🛮 ସରକାରଙ୍କ ମାଗଣା ଚିକିୟାକୁ ନେଇ ଉଠିଲା ପ୍ରଶ୍ମ

🛮 ଘରୋଇ ହସ୍ତିଟାଲ, ଏସ୍ସିବି ଡାଲ୍ଡର ମାଲାମାଲ

କରୁଛି ସେଠାକୁ ଏସ୍ସିବିର ଡାକ୍ତରମାନେ ହିଁ ଯାଉଛନ୍ତି। ତେଣୁ ନିର୍ଦ୍ଦିଷ୍ଟ କେତେକ ଘରୋଇ ହସ୍କିଟାଲର ଲାଭ ପାଇଁ ଜାଣିଶୁଣି ଏସ୍ସିବି ମେଡିକାଲର ଉକ୍ତ ମେଶିନକୁ ଅଚଳ କରାଯାଇଥିବା ବା ଏଥିପାଇଁ ଷଡ଼ଯନ୍ତ୍ର ରଚାଯାଇଥିବା କେତେଜଣ ସାମାଜିକ କର୍ମୀ ଅଭିଯୋଗ କରିଛନ୍ତି।

ମିଳିଥିବା ସୂଚନାନୁସାରେ, ଜଗତପୁର ଅଞ୍ଚଳର ସୁଦାମ ପଣ୍ଡା ଜଣ୍ଡିସରେ ଆକ୍ରାନ୍ତ ହୋଇ ଏସ୍ସିବିକୁ

#### ଚିକିହା ପାଇଁ ଘରଡିହ...

ଆସିଥିଲେ। ଗ୍ୟାଞ୍ଜ୍ରୋଏଣ୍ଟେରୋଲୋଜି ବିଭାଗରେ ତାଙ୍କ୍ର ଗତ ଜାନୁୟାରୀ ୧୮ରେ ଭର୍ତ୍ତି କରାଯାଇଥିଲା। ସୁଦାମଙ୍କ କ୍ଷେତ୍ରେ ଇଆର୍ସିପି (ଏଣ୍ଡୋସ୍କୋପିକ୍ ରେଟ୍ରୋଗ୍ରେଡ୍ କୋଲାନ୍ଜିଓ ପାନକିଆଟୋଗାଫି) ଚିକିହା ଆବଶ୍ୟକ ପଡ଼ିଥିଲା। ଏହି ଚିକିହା ସି-ଆର୍ମ ମେଶିନ ମାଧ୍ୟମରେ କରାଯାଇଥାଏ। ଏହି ଚିକିହା ପାଇଁ ସୁଦାମ ସେଠାରେ ୭ଦିନ ହେବ ଅପେକ୍ଷା କରି ପଡ଼ିରହିଥିଲେ। ମାତ୍ର ସି-ଆର୍ମ ମେଶିନ ଅଚଳ ଥିବାରୁ ଚିକିହା ସୟବ ନୁହେଁ ବୋଲି ବିଭାଗୀୟ ଡାକ୍ତର ତାଙ୍କୁ କହିଥିଲେ। ଅନ୍ୟପଟେ ସୁଦାମଙ୍କ ଅବସ୍ଥା କ୍ମଶଃ ସଙ୍କଟାପନ୍ନ ହେବାରୁ ଡାକ୍ତରମାନେ ତାଙ୍କୁ ୨୫ ତାରିଖରେ ଡିସ୍ଚାର୍ଜ କରିଦେଇଛନ୍ତି। କଟକର ଏକ ଘରୋଇ ହସ୍ପିଟାଲରେ ଏହି ଚିକିହା ମିଳୁଥିବା ନେଇ ସୁଦାମ ଜଗତ୍ସିଂହପୁର ଅଞ୍ଚଳର ନସିଂହ ଚରଣ ବେହେରା ନାମକ ରୋଗୀଙ୍କଠାରୁ ଜାଣିବାକ୍ ପାଇଥିଲେ। ନସିଂହ ସମାନ ରୋଗରେ ଆକାନ୍ତ ହୋଇ ଗ୍ୟାଷ୍ଟୋଏଣ୍ଟେରୋଲୋଜି ବିଭାଗରେ ଭର୍ତ୍ତି ହୋଇଥିଲେ। ଇଆର୍ସିପି ଚିକିହା ପାଇଁ ତାଙ୍କୁ ୧୫ ଦିନ କାଳ ଅପେକ୍ଷା କରିବାକୁ ପଡ଼ିଥିଲା। ଶେଷରେ ନିରାଶ ହୋଇ ସେ କଟକର ଏକ ଘରୋଇ ହସିଟାଲକୁ ଏହି ଚିକିହା ନିମନ୍ତେ ଯାଇଥିଲେ। ସେଠାରେ ଇଆର୍ସିପି ଚିକିହା ପାଇଁ ତାଙ୍କୁ ୮୦ହଜାର ଟଙ୍କା ଖର୍ଚ୍ଚ କରିବାକୁ ପଡ଼ିଥିଲା। ତାଙ୍କ ପରିବାର ଅତ୍ୟନ୍ତ ଗରିବ ହୋଇଥିବାରୁ ନିଜ ଘରଡିହ ବନ୍ଧାପକାଇ ଉକ୍ତ ଟଙ୍କାରେ ଚିକିସିତ ହୋଇଥିବା ନୃସିଂହ କହିଛନ୍ତି। ନୃସିଂହଙ୍କଠାରୁ ଏକଥା ଶୁଣିବା ପରେ ଏବେ ସୁଦାମ ମଧ୍ୟ ଉକ୍ତ ହସ୍ପିଟାଲ ସହିତ ଯୋଗାଯୋଗ କରିଛନ୍ତି। ସୁଦାମଙ୍କ ଆର୍ଥିକ ସ୍ଥିତି ଭଲ ନ ଥିବାରୁ ନିଜ ଜମି ବିକ୍ରି ପାଇଁ ଗ୍ରାହକ ଖୋଜୁଥିବା ତାଙ୍କ ଜ୍ୱାଇଁ ବେଣୁଧର ପଞ୍ଚା କହିଛନ୍ତି।ସୂଚନା ଥାଉକି, ସି-ଆର୍ମ ମେଶିନ ମାଧ୍ୟମରେ ରୋଗୀଙ୍କ ପେଟରେ ଥିବା ରୋଗ ଚିହ୍ନଟ କରାଯାଇଥାଏ। ପେଟରେ ପଥର ଜମିଥିଲେ କିମ୍ଦା କ୍ୟାନ୍ସର ହୋଇଥିଲେ ଏହି ମେଶିନ ମାଧ୍ୟମରେ ଡାକ୍ତର ଚିକିହା ଆରମ୍ଭ କରିଥାନ୍ତି। ଏଥିସହ ଜଟିଳ ସ୍ଥିତିରେ ଥିବା ଜଣ୍ଡିସ ଆକ୍ରାନ୍ତଙ୍କ ପେଟରେ ସି-ଆର୍ମ ମେଶିନ ମାଧ୍ୟମରେ ଏକ ପାଇପ ଲଗାଯାଇ ଚିକିହା କରାଯାଇଥାଏ। ଏସ୍ସିବିରେ ଏହି ଗୁରୁଦ୍ୱପୂର୍ଣ୍ଣ ମେଶିନଟି ଅଚଳ ହୋଇପଡ଼ିବା ହ୍ୱାରା କେବଳ ନୃସିଂହ କି ସୁଦାମ ନୁହନ୍ତି, ବହୁ ରୋଗୀ ମେଡିକାଲରୁ ଫେରୁଥିବା ଜଣାପଡ଼ିଛି। ଗ୍ୟାଷ୍ଟୋଏଣ୍ଟେରୋଲୋଜି ବିଭାଗର ଜଣେ ଡାଲ୍ଫର କହନ୍ତି, ମେଶିନଟି ସଜାଡ଼ିବା ନିମନ୍ତେ ୫୦ ହଜାର ଟଙ୍କା ଆବଶ୍ୟକୀ ଏ ସମ୍ପର୍କରେ ମେଡିକାଲ ପ୍ରଶାସନକୁ ଅବଗତ କରାଯାଇଛି। ମେଡିକାଲ ପ୍ରଶାସନିକ ଅଧିକାରୀ କଳ୍ପତରୁ ବେହେରାଙ୍କୁ ପଚାରିବାରୁ ଏହା ତାଙ୍କ ନଜରକୁ ଆସି ନ ଥିବା କହିଛନ୍ତି। ସାମାଜିକ କର୍ମା ଅଚ୍ୟୁତ ସାହୁ କୁହନ୍ତି, ରାଜ୍ୟ ସରକାର ରାଜ୍ୟର ରୋଗୀମାନଙ୍କୁ ମାଗଣାରେ ଚିକିହା ଯୋଗାଇ ଦେଉଥିବା କହି ଡିଞ୍ଚିମ ପିଟୁଛନ୍ତି। ହେଲେ ବାସ୍ତବତା କ'ଣ ସୁଦାମ ଓ ନୃସିଂହଙ୍କ ପରି ରୋଗୀମାନେ ହିଁ ଅନୁଭବ କରଛନ୍ତି। ଯେଉଁଠି ଚିକିହା ନାଁରେ ଲକ୍ଷ ଲକ୍ଷ ଟଙ୍କା ହରିଲୁଟ୍ କରାଯାଉଛି ସେଠି ମାତ୍ର ୫୦ହଜାର ଟଙ୍କା ଲାଗି ସି-ଆର୍ମ ମେଶିନ ଅଚଳ ହୋଇପଡିବା ନିଶ୍ଚିତ ଆଶ୍ଚର୍ଯ୍ୟର ବିଷୟ । ଏହା ପଛରେ ଏସ୍ସିବି ଡାକ୍ତରମାନଙ୍କ ପ୍ରଚ୍ଛନ ହାତ ଥିବା ସାହୁ ଅଭିଯୋଗ କରିଛନ୍ତି।