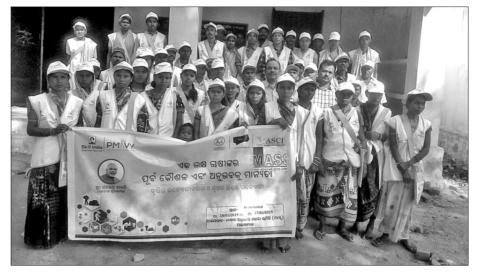

## ରାଜ୍ୟର ୧୦୦ ମହାବିଦ୍ୟାଳୟରେ 'ସ୍ପୋକେନ୍ ଟ୍ୟୁଟୋରିଆଲ'

ନ୍ୟାଶନାଲ ଡିଜିଟାଲ ଲାଇବେରି, ଭର୍ଚୁଆଲ ଲ୍ୟାବସ ଢାଞ୍ଚାରେ ରାଜ୍ୟରେ ଆରମ୍ଭ ହେବ ଟ୍ୟୁଟୋରିଆଲ' । 'ସୋକେନ୍ ଶିକ୍ଷାବର୍ଷଠାରୁ ରାଜ୍ୟର ୧୦୦ଟି ସରକାରୀ ଓ ଅନୁଦାନପ୍ରାପ୍ତ ମହାବିଦ୍ୟାଳୟରେ ରାଜ୍ୟ ସରକାରଙ୍କ ପକ୍ଷରୁ ଏହି ନୂଆ ପ୍ରକଳ୍ପର ଶୁଭାରୟ କରାଯିବ । ଏଥିପାଇଁ ଆଇଆଇଟି ବୟେ ସହିତ ବୁଝାମଣାପତ୍ର ସ୍ୱାକ୍ଷର କରିଛି ରାଜ୍ୟ ଉଚ୍ଚଶିକ୍ଷା ବିଭାଗ । ଏହି ପ୍ରକଳ୍ପ ଦ୍ୱାରା ଉଚ୍ଚଶିକ୍ଷା ବିଭାଗ ଅନ୍ତର୍ଗତ କଲେଜର ଛାତ୍ରୀଛାତ୍ରମାନେ କମ୍ପ୍ୟୁଟର ସଫ୍ଟୱେର ଏବଂ ଆଧୁନିକ ଜ୍ଞାନକୌଶଳ ମାଧ୍ୟମରେ ବିଭିନ୍ନ ବିଷୟରେ ଶିକ୍ଷା ଗ୍ରହଣ

ଭୂବନେଶ୍ୱର,୩୦।୧(ବ୍ୟୁରୋ)

■ବିନା ଦେୟରେ ପଢ଼ିପାରିବେ ପିଲା **■**ଡିଜିଟାଲ ଲର୍ନିଂ କ୍ଷେତ୍ରରେ ନୃଆ ସୁଯୋଗ

ଅଡିଟୋରିୟମ୍ଠାରେ ଉଚ୍ଚଶିକ୍ଷା ବିଭାଗ ଏବଂ ଆଇଆଇଟି, ବୟେ ପରିଚାଳିତ ୟୋକେନ ଟ୍ୟୁଟୋରିଆଲର ଜାତୀୟ ସଂଯୋଜକଙ୍କ ସହିତ ବୁଝାମଣାପତ୍ର ସ୍ୱାକ୍ଷରିତ ହୋଇଯାଇଛି । ଉଚ୍ଚଶିକ୍ଷା ମନ୍ତ୍ରୀ ଅନନ୍ତ ଦାସଙ୍କ ଉପସ୍ଥିତିରେ ବିଭାଗ ତରଫରୁ ଅତିରିକ୍ତ ଶାସନ ସଚିବ ଡ. ପାର୍ଥସାରଥି ମିଶ୍ର ଏବଂ ସ୍ତୋକେନ୍ ଟ୍ୟୁଟୋରିଆଲ ତରଫରୁ ଶ୍ୟାମା ଆୟାର ବୁଝାମଣାପତ୍ରରେ ସ୍ୱାକ୍ଷର କରିଛନ୍ତି।

କରିପାରିବେ। ଏ ନେଇ ବୁଧବାର ଇଡ୍କଲ ଡିଜିଟାଲ ଯୁଗରେ ପଢ଼ିବା ଏବଂ ପଢ଼ାଇବା Memorandum of Understanding (MoU) between on Deparent, Govt. ligher E olog titute

ଉଚ୍ଚଶିକ୍ଷା ମନ୍ତ୍ରୀ ଅନନ୍ତ ଦାସଙ୍କ ଉପସ୍ଥିତିରେ ବୁଝାମଣାପତ୍ର ସ୍ୱାକ୍ଷର କରାଯାଉଛି।

ହୋଇଛି। ଇ–ଲର୍ନିଂ ଛାତ୍ରୀଛାତ୍ରଙ୍କ ପାଇଁ ଏକ ନୂଆ ସୁଯୋଗ ସୃଷ୍ଟି କରିଛି। ଭିତ୍ତିଭୂମି ଓ ଅଧାପକ ଅଭାବ ଭାରତୀୟ ଶିକ୍ଷା ବ୍ୟବସ୍ଥାର ପ୍ରମୁଖ ସମସ୍ୟ। ହୋଇଥିବା ବେଳେ ଡିଜିଟାଲ ପ୍ଲାଟଫର୍ମ ଏହାର

ସମାଧାନର ବାଟ ପାଲଟିଛି। ଏଭଳିସ୍ଥଳେ ରାଜ୍ୟ ସରକାର ଡିଜିଟାଲ ଟେକ୍ନୋଲୋଜି ସହାୟତାରେ ଉଚ୍ଚଶିକ୍ଷାରେ ସଂସ୍କାର ଆଣିବାର ପ୍ରଚେଷ୍ଟା କରିଛନ୍ତି। ସୂଚନା ଓ ଯୋଗାଯୋଗ ପ୍ରଯୁକ୍ତିବିଦ୍ୟା ବା ଇନ୍ଫରମେଶନ ଆଶ୍ର କମ୍ୟୁନିକେଶନ ଟେକ୍ନୋଲୋଜି(ଆଇସିଟି)ର ବ୍ୟବହାର କରି ଉଚ୍ଚ ଗୁଣବତ୍ତାଯୁକ୍ତ ଇ–ଲର୍ନିଂ କେ**ଷ୍ଟେଷ୍ଟ ଉପଲ**ନ୍ଧ କରିବାକୁ ସରକାର ଯୋଜନା କରିଛନ୍ତି। କେନ୍ଦ ମାନବ ସୟଳ ବିକାଶ ମନ୍ତ୍ରଣାଳୟ ଅଧୀନ ନ୍ୟାଶନାଲ ମିଶନ ଅନ୍ ଏକୁକେଶନ ଥ୍ରୋ ଆଇସିଟି(ଏନ୍ଏମ୍ଇଆଇସିଟି) ଦ୍ୱାରା ହୋଇଥିବା ନ୍ୟାଶନାଲ ଡିଜିଟାଲ ଲାଇବ୍ରେରି, ଭର୍ଚୁଆଲ ଲ୍ୟାବ୍ସ, ଏନ୍ପିଟିଇଏଲ୍, ଜିଆଇଏଏନ୍ ଓ ସ୍ୱୟମ୍ ଭଳି ପ୍ରକଳ୍ପ ଢାଞ୍ଚାରେ ଏହି 'ସ୍ତୋକେନ୍ ଟ୍ୟୁଟୋରିଆଲ' ହେବ । ଆଇଆଇଟି ବୟେ ଦ୍ୱାରା ଏହାର ଡିଜାଇନ୍ ଏବଂ ବିକାଶ କରାଯିବ। ଉଭୟ ଅଡିଓ ଏବଂ ଭିଡିଓ ମାଧ୍ୟମରେ ଛାତ୍ରୀଛାତ୍ର ଏଠାରୁ

ଦୁଇଟି ଯାକର କନ୍ସେପ୍ଟ ବଦଳିଥିବା ବେଳେ

କ୍ଲାସ୍ରୁମ୍ ଓ ବହିରୁ ବାହାରି ଶିକ୍ଷା କ୍ଷେତ୍ର ବ୍ୟାପକ

ବର୍ତ୍ତମାନ ଏହି ପ୍ରକଳ୍ପ ରାଜ୍ୟର ୧୦୦ଟି ଡିଗ୍ରୀ କଲେଜରେ ଲାଗୁ କରାଯିବ। ଛାତ୍ରୀଛାତ୍ରମାନେ ବିନା କୌଣସି ଦେୟରେ ଏହି ପାଠ୍ୟକ୍ରମରେ ଶିକ୍ଷା ଗ୍ରହଣ କରିପାରିବେ । ଏଥିଲାଗି ଆବଶ୍ୟକ ସମସ୍ତ ପାଠ୍ୟ ଉପକରଣ ଓଡ଼ିଆ ସମେତ ୨୨ଟି ଭାଷାରେ ଉପଲନ୍ଧ ହେବ । ଟ୍ରେନିଂ ଶେଷ ହେବା ପରେ ଅନ୍ଲାଇନ୍ ଟେଷ୍ଟ କରାଯାଇ ପ୍ରଶିକ୍ଷଣ ନେଇଥିବା ପ୍ରତ୍ୟେକ ଛାତ୍ରୀଛାତ୍ରଙ୍କୁ ପ୍ରମାଣପତ୍ର ଦିଆଯିବ। ଏହା ପରବର୍ତ୍ତୀ ସମୟରେ ପିଲାମାନଙ୍କ ନିଯୁକ୍ତି ପ୍ରକ୍ରିୟାରେ ବିଶେଷ ସହାୟକ ହୋଇପାରିବ।