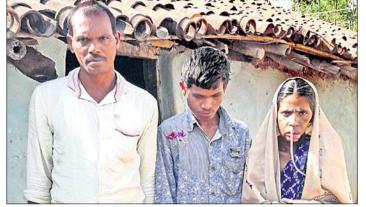

### ୧୪ ବର୍ଷ ପରେ ବି ସ୍ୱାଭାବିକ ହୋଇଁନି ସାମାଜିକ ଜୀବନ

ରାଉରକେଲା ଅଫିସ୍,୩୦**।**୧ ଭୁଲ ଥିଲା ଏତିକି ଯେ ଘରେ ଠାକୁରଙ୍କ ଫଟୋ ରଖି ସେ ଭକ୍ତିର ସହ ପୂଜାପାଠ କରୁଥିଲେ । ସଞ୍ଜ ସକାଳେ ଧୂପଦୀପ ଦେଇ ପରିବାର ଓ ଆତ୍ପୀୟଙ୍କ ମଙ୍ଗଳ କାମନା କରୁଥିଲେ। ହେଲେ ଏହି ପୂଜାପାଠ ଦିନେ ତାଙ୍କ ପାଇଁ କାଳ ହେବ, ସେ ସ୍ୱପ୍ନରେ ବି ଭାବି ନ ଥିଲେ । ଡାହାଣୀ ରୂପ ଦେଇ ଗାଁ ଲୋକେ ତାଙ୍କୁ ରାତିସାରା ଖୋଲା ଆକାଶ ତଳେ ବାନ୍ଧି ରଖିଲେ । ଅମାନୁଷିକ ଭାବେ ମାଡ଼ ମାରିଲେ I ସର୍ବ ସମ୍ମୁଖରେ ଉଲଗ୍ନ କଲେ। ବିଷ୍ଠା ଖୁଆଇଲେ । ତଥାପି ମନ ବୁଝିଲାନି, ଶାନ୍ତ ପଡ଼ିଲେନି ସେମାନେ। ନଈ ପାର୍ କରି

ଡାହାଣୀ ସନ୍ଦେହରେ ନିର୍ଯାତିତା ହୋଇ ନିଃସଙ୍ଗ ଜୀବନ ବିତାଉଥିବା ନୁନିଙ୍କ ସହ ଆଲୋଚନା କରୁଛନ୍ତି ସାମାଜିକ କର୍ମୀ ଶାନ୍ତନୁ କୁସୁମ ଓ ଛାତ୍ରୀ ଇତିଶ୍ରୀ ସିଂ ରାଠୋର I

ଗାଁରୁ ତଡ଼ି ଦେଲେ... I ଏହା କେଉଁ ବହିର ଗପ କି ସିନେମାର କାହାଣୀ ନୁହେଁ। ସୁନ୍ଦରଗଡ଼ ଜିଲା ଲାଠିକଟା ବ୍ଲକ ଟାଇଁସର ପଞ୍ଚାୟତ ପାତ୍ରାଟୋଲା ଗାଁର ଡାହାରୁ ଏକାଙ୍କ ସ୍ତ୍ରୀ ନୁନି (୫୦)ଙ୍କ ଅଙ୍ଗେନିଭା କଥା। ୧୪ ବର୍ଷ ତଳେ ନୁନିଙ୍କ ଜୀବନରେ ଘଟିଥିବା ଏହି ଘଟଣା ବର୍ଣ୍ଣନା କଲାବେଳେ ତାଙ୍କ ଆଖି ଛଳ ଛଳ ହୋଇ ଉଠିଥିଲା । ନୁନିଙ୍କୁ ସେତେବେଳେ ୩୬ ବର୍ଷ ବୟସ। ତାଙ୍କ ଜୀବନରେ ଆସିଥିଲା ଏମିତି ଏକ ଝଡ଼, ଯାହା ତାଙ୍କୁ ନିଃସଙ୍ଗ କରି ଛାଡ଼ି ଯାଇଛି। ନା ଅଛି ସ୍ୱାମୀଙ୍କ ଭଲପାଇବା ନା ପରିବାର କିୟା ଆତ୍ପୀୟ ସ୍ପଳନ । ସମସ୍ତେ ପାଲଟି ଯାଇଛନ୍ତି ଙ୍ଗପୃଷ୍ଠା−୪

#### ଡାହାଣୀ ସନ୍ଦେହ...

ତାଙ୍କ ପାଇଁ ଶତ୍ରୁ। ଏ ନେଇ ବୁଧବାର ସାମାଜିକ କର୍ମା ଶାନ୍ତନୁ କୁସୁମ ଓ ଡାହାଣୀ ସନ୍ଦେହ ହିଂସା ଉପରେ ଅନୁସନ୍ଧାନ କର୍ଥ୍ୟବା ଛାତ୍ରୀ ଇତିଶୀ ସିଂ ରାଠୋର ନ୍ତନିଙ୍କୁ ସାକ୍ଷାତ କରିବାକୁ ତାଙ୍କ ଗାଁ (ଟାଇଁସର) ଆସିଥିଲେ। ଏମାନଙ୍କୁ ଦେଖି ଭୋ ଭୋ ହୋଇ କାନ୍ଦି ଉଠିଥିଲେ ନୁନି । ସେଦିନର ଅଭାବନୀୟ ପରିସ୍ଥିତିକୁ ମନେ ପକାଇ କୋହ ସମ୍ୟାଳି ପାରି ନ ଥିଲେ ସେ । ୨୦୦୪ ମେ ୪ ତାରିଖ ସନ୍ଧ୍ୟା। ତାଙ୍କ ଜୀବନରେ ଘଟିଥିଲା ଏଭଳି ଅଭାବନୀୟ ଘଟଣା । ନିଜ ପିଲାଙ୍କୁ ଖୋଜିବାକୁ ନୁନି ଯାଇଥିଲେ ପଡ଼ୋଶୀଙ୍କ ଘରକୁ। ସେତିକି ବେଳେ ହଠାତ୍ ପଡ଼ୋଶୀଙ୍କ ଝିଅ ଅସୁସ୍ଥ ହୋଇପଡ଼ିଥିଲେ। ଆକ୍ରୋସର ଶିକାର ହୋଇଥିଲେ ନୁନି। ଡାହାଣୀ ସନ୍ଦେହରେ ତାଙ୍କୁ ସେହି ଘରେ ବାନ୍ଧି ଦିଆଗଲା । ଭର୍ଛନା କରାଯିବା ସହ ନିସ୍ତକ ମାଡ଼ ମରାଗଲା। ସର୍ବସମ୍ମୁଖରେ ଉଲଗ୍ନ କରି ବିଷ୍ଠା ଖୁଆଗଲାଁ । ଶେଷରେ ବ୍ରାହ୍ମଣୀ ନଦୀ ପାଁର୍ କରି ଦିଆଗଲା। ଗାଁକୁ ଫେରିଲେ ପରିସ୍ଥିତି ଭୟାବହ ହେବ, ଏମିତି ଧମକ ଦିଆଗଲା। ଏପରି ଅବସ୍ଥାରେ କେହି ଜଣେ ହେଲେ ଆହା ପଦେ କହିଲେ ନାହାଁ ବିଚାରି ନୁନି ଅସହାୟ ହୋଇ ଖାଲି ଭାଗ୍ୟକୁ ନିନ୍ଦିବା ଛଡ଼ା ପ୍ରତିକ୍ରିୟା ବି ପ୍ରକାଶ କରିବାକୁ ସୁଯୋଗ ପାଇ ନ ଥିଲେ l ଏ ନେଇ ସେତେବେଳେ ନୁନି କାଲୁଙ୍ଗା ଫାଞ୍ରିରେ ପହଞ୍ଚି ଥିଲେ। ହେଲେ ତାଙ୍କ ଅଭିଯୋଗକୁ ଗୁରୁଦ୍ୱ ଦିଆଗଲାନି। ଗଣମାଧ୍ୟମରେ ଘଟଣା ଚର୍ଚ୍ଚା ହେବା ପରେ କୋର୍ଟ ଏଥିରେ ହସ୍ତକ୍ଷେପ କଲେ। ବ୍ରାହ୍ମଣୀତରଙ୍ଗ ଥାନା ପୋଲିସ ଏକ ମାମଲା ରୁଜୁ କରିଥିଲା। ତହାଳୀନ ଜିଲାପାଳ, ମହିଳା କମିଶନଙ୍କ ଭଳି ବହୁ ଅଧିକାରୀ ନୁନିଙ୍କୁ ନ୍ୟାୟ ଦେବାକୁ ଭରସା ଦେଇଥିଲେ । ହେଲେ ପ୍ରଶାସନର ସବୁ ପ୍ରତିଶ୍ରୁତି ନିୟଳ ପ୍ରମାଣିତ ହୋଇଥିଲା । ଇତିମଧ୍ୟରେ ୧୪ ବର୍ଷ ବିତିଲାଣି। ହେଲେ ସ୍ୱାଭାବିକ ହୋଇନି ତାଙ୍କ ଜୀବନଧାରା କି ସମ୍ପର୍କା ଗାମବାସୀ, ସମ୍ପର୍କୀୟ ଏପରି କି ନିଜ ପିଲାଙ୍କ ମନରୁ ଆଜି ବି ଦୂର ହୋଇପାରୁନି ସନ୍ଦେହ। ଗାଁର୍ ନ୍ୱନିଙ୍କୁ ତଡ଼ି ଦିଆଯିବା ପରେ ତାଙ୍କର ୩ ପିଲା ଶିକ୍ଷାରୁ ବଞ୍ଚିତ ହେଲେ। ସ୍ୱାମୀ ମୁହଁ ଫେରାଇ ନେଲେ। ଗାଁ ଲୋକେ ଦୂରଦୂର କଲେ। ସନ୍ଦେହ କିପରି ଜଣେ ନିରୀହ ମହିଳାଙ୍କ ଜୀବନକୁ ଛାରଖାର କରିଦେଲା ତା'ର ନିଚ୍ଛକ ଉଦାହରଣ ହୋଇ ରହିଗଲେ ନୁନା ସେଦିନର ପ୍ରଶାସନିକ ପ୍ରତିଶ୍ରୁତି, ଭରସା, ଆଶ୍ୱାସନା ତାଙ୍କ ଜୀବନରେ ଆଜି ବି ପରିବର୍ତ୍ତନ ଆଣିପାରିନି । ଗୁମୁରି କାନ୍ଦୁଛି ତାଙ୍କ ଅନ୍ତରାହା। ଜଡ଼ ମଣିଷ ପରି ବଞ୍ଚିଛନ୍ତି ସେ। ଉପାୟ ନାହିଁ କହି ଲୁହ ନିଗାଡୁଛନ୍ତି ନୁନି। ଏମିତି ମିଛ ଡାହାଣୀ ସଜେଇ କେହି କାହା ଜୀବନକୁ ନାରଖାର ନ କରନ୍ତୁ ବୋଲି ସେ ଆଜି ବି ହାତଯୋଡ଼ି ଗୁହାରି କରିଛନ୍ତି।