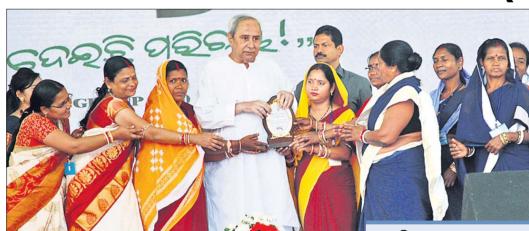

### ■ମିଶନ ଶଲ୍ଭି ସମାବେଶରେ ମୁଖ୍ୟମନ୍ତ୍ରୀଙ୍କ ଘୋଷଣା

# ବାରିପଦାରେ ହେବ ରିଂରୋଡ଼

ବାରିପଦା ଅଫିସ,୩୦ ୮୧ ବାରିପଦା ସହରର ବିକାଶ ପାଇଁ ମୁଖ୍ୟମନ୍ତ୍ରୀ ନବୀନ ପଟ୍ଟନାୟକ ବୁଧବାର ୪ଟି ବଡ଼ ଘୋଷଣା କରିଛନ୍ତି। ସେଥିମଧ୍ୟରେ ରହିଛି ରିଂରୋଡ୍। ବନ୍ୟାରୁ ରକ୍ଷାକରିବା ପାଇଁ ବାରିପଦା ସହରର ଚତ୍ରଃପାର୍ଶ୍ୱରେ ନିର୍ମାଣ ହେବ ଉକ୍ତ ରିଂରୋଡ୍। ସେହିପରି ବିଶ୍ୱ ଦରବାରରେ ମୟୂରଭଞ୍ଜ ଜିଲାକୁ ପରିଚୟ ଦେଇଛି ଛଉନୃତ୍ୟ। ଏହାର ବିକାଶ ପାଇଁ ବାରିପଦାଠାରେ ପ୍ରତିଷ୍ଠା ହେବ ଛଉନୃତ୍ୟ ଗବେଷଣା ପ୍ରତିଷ୍ଠାନ। ଅନ୍ୟ ଦୁଇ ଘୋଷଣା ହେଲା ବାରିପଦାସ୍ଥିତ ଅର୍ବାନ୍ କୋଅପରେଟିଭ ବ୍ୟାଙ୍କର ପୁନରୁଦ୍ଧାର ଏବଂ ମୟୂରଭଞ୍ଜ ଆୟୁର୍ବେଦିକ କଲେଜକୁ ସରକାରୀ କଲେଜ ଭାବେ ପରିଶତ କରିବା । ଅର୍ବାନ୍ କୋଅପରେଟିଭ ବ୍ୟାଙ୍କ ପାଇଁ ଆର୍ଥିକ ସହାୟତା ଯୋଗାଇ ଦେବା ସହ ଏହାର ବ୍ୟାଙ୍କିଙ୍ଗ୍ ଲାଇସେନ୍ସ ଲାଗି କେନ୍ଦ୍ର ସରକାରଙ୍କୁ ଅନୁରୋଧ କରାଯିବ। ବାରିପଦା ଛଉ ପଡିଆରେ ଆୟୋକିତ ମିଶନ ଶକ୍ତି ସମାବେଶରେ ମୁଖ୍ୟମନ୍ତ୍ରୀ

ସ୍ୱୟଂ ସହାୟିକା ଗୋଷ୍ଠୀ ସଦସ୍ୟାଙ୍କୁ ମୁଖ୍ୟମନ୍ତ୍ରୀ ସହାୟତା ରାଶି ପ୍ରଦାନ କରୁଛନ୍ତି ।

ଏଭଳି ଘୋଷଣା କରିବା ସହ ୧୫୦ ଟଙ୍କାର ୧୧ଟି ଜନହିତକର ପ୍ରକଳ୍ପର ଉଦ୍ଘାଟନ କରିଥିଲେ। ଏଥିସହ ମୟୂରଭଞ୍ଜ ଜିଲାର ସ୍ୱୟଂ ସହାୟକ ଗୋଷ୍ଠୀ ଏବଂ ମହାସଂଘଗୁଡିକୁ ମୋଟ ୪୯ କୋଟି ଟଙ୍କାର ସହାୟତା ରାଶି ପ୍ରଦାନ କରିଥିଲେ ।

ବୁଧବାର ମଧ୍ୟାହ୍ନ ୧୨ଟା ୧୦ରେ ମୁଖ୍ୟମନ୍ତ୍ରୀ ହେଲିକପୁର ବାରିପଦା ରିଜର୍ଭ ପୋଲିସ ପଡିଆରେ ପହଞ୍ଚଁ ସମାବେଶସ୍ଥଳକୁ ଆସିଥିଲେ I ଉଦ୍ଘାଟିତ ୧୧ ପ୍ରକଳ୍ପ ମଧ୍ୟରେ ଉଦଳା ଙ୍ଗପୃଷ୍ଠା−୪ ବ୍ଲକର ରାଜ୍ୟ

🛮 ପତିଷ୍ଠା ହେବ ଛଉ ଗବେଷଣା ପ୍ରତିଷ୍ଠାନ

■ ଅର୍ବାନ୍ କୋଅପରେଟିଭ ବ୍ୟାଙ୍କର ପୁନରୁଦ୍ଧାର ହେବ

୧୫୦ କୋଟି ଟଙ୍କା ପ୍ରକଳ୍ପର ଶୁଭାରୟ

#### ବାରିପଦାରେ ହେବ ...

ରାଜପଥ-୧୯ରେ ଚମ୍ପାନଦୀ ଉପରେ ହାଇଲେଭଲ ସେତ୍ର,

ଉଦଳା ଉପଖଞ୍ଚ ଚିକିହାଳୟର ୫୦ ଶଯ୍ୟା ବିଶିଷ୍ଟ ନବନିର୍ମିତ ମାଡ଼ ଓ ଶିଶ୍ର ଚିକିହାକେନ୍ଦ୍ର, ବାରିପଦା ମହିଳା ମହାବିଦ୍ୟାଳୟ ଏବଂ ଏମପିସି ଜୁନିୟର କଲେଜର ୩୦୦ ସିଟ୍ ବିଶିଷ୍ଟ ଛାଡ଼ାନିବାସ, ତକତପୁରଠାରେ ଏମପିସି ସ୍ୱୟଂଶାସିତ କଲେଜର ୪୦୦ ସିଟ ବିଶିଷ୍ଟ ଛାତ୍ରୀନିବାସ ରହିଛି। ଏହାବ୍ୟତୀତ ମୋରଡା ବୃକର ଗଡିଆ-କେନ୍ଦୁଡିହ ରାସ୍ତାର ଜମ୍ଭିରା ନାଳ ଉପରେ ହାଇଲେଭଲ ସେତ୍ର, ଉଦଳା ବୃକ ସୋନନଦୀ ଉପରେ ହାଇଲେଭଲ ସେତ୍ର, ବଡସାହି ବ୍ଳକର ବର୍ତ୍ତନା-ନିଶ୍ବିନ୍ତପୁର ରାସ୍ତାରେ ବୁଢ଼ାବଳଙ୍ଗ ନଦୀ ଉପରେ ହାଇଲେଭଲ ସେତ୍ର, ଶୂଳିଆପଦା ବ୍ଲକର ଫଣିଆ, ମୋରଡା ବ୍ଲକର ଜୁଆଳିଭଙ୍ଗା ଓ ଶାମାଖିଣ୍ଟା ବ୍ଲକର ଜ୍ୟୋତିପୁରଠାରେ ପାଇପ ଜଳ ଯୋଗାଣ ପ୍ରକଳ୍ପ ଏବଂ ବାରିପଦା ବ୍ଳକର ଜିଲା ପଞ୍ଚାୟତ ସମ୍ୟଳ କାର୍ଯ୍ୟାଳୟକୁ ମୁଖ୍ୟମନ୍ତ୍ରୀ ସମାବେଶସ୍ଥଳରୁ ଉଦ୍ଘାଟନ କରିଥିଲେ । ମୁଖ୍ୟମନ୍ତ୍ରୀ ଆଉ ୬ଟି ପ୍ରକଳ୍ପର ଶିଳାନ୍ୟାସ କରିଛନ୍ତି। ସେଗୁଡ଼ିକ ହେଲା ବଡସାହି -ବାରିପଦା ବ୍ଲକର ବୁଢ଼ାବଳଙ୍ଗ ନଦୀ ଉପରେ ହାଇଲେଭଲ ସେଡୁ, ବାରିପଦା-ପ୍ରତାପପୁର-ବଡସାହି-ମାଣତ୍ରୀ ରାସ୍ତାରେ ଉରା ନାଳ ଉପରେ ହାଇଲେଭଲ ସେତ୍ର, କପ୍ତିପଦା ବ୍ଲକର ବଡଗୁଡୁଗୁଡିଆ ଏବଂ ଶୁଳିଆପଦା ବ୍ଳକର ଧାତିକାଠାରେ ପାଇପ ଜଳ ଯୋଗାଣ ପ୍ରକଳ୍ପ, ଶାମାଖୁଣ୍ଟା ବ୍ଲକର ବାଲଡିହା ଜଳସେଚନ ପ୍ରକଳ୍ପର ଉନ୍ନତିକରଣ କାର୍ଯ୍ୟ ଏବଂ ରାସଗୋବିନ୍ଦପୁର ବ୍ଳକର ରାହିଡିହା-କୁଶଡିହା ମଧ୍ୟରେ ଜମ୍ଭିରା ନଦୀର ଉଭୟ ପାର୍ଶ୍ୱ ତଟ ସୁରକ୍ଷା ବନ୍ଧ । ଉଦ୍ଘାଟନ ଓ ଶିଳାନ୍ୟାସ କାର୍ଯ୍ୟକ୍ରମ ପରେ ମିଶନ ୨୦ ହଜାର ୨୯୫ ମହିଳା ସ୍ୱୟଂ ସହାୟକ ଗୋଷ୍ଠୀଙ୍କୁ ୧୫ ହଜାର ଟଙ୍କା ଲେଖାଏ ସିଡ୍ ମନି ସହାୟତା ଦିଆଯାଇଥିଲା। ସେହିପରି ୨୬ଟି ବ୍ଲକସ୍ତରୀୟ ମହାସଂଘକୁ ମୁଖ୍ୟମନ୍ତ୍ରୀ ୨୫ ଲକ୍ଷ ଟଙ୍କା ଲେଖାଏ ଆର୍ଥିକ ସହାୟତା ପ୍ରଦାନ କରିଥିଲେ। ଏହାପରେ ଡିଜିଟାଲ ସଶକ୍ତାକରଣ ନିମନ୍ତେ ୩୯,୪୧୮ ମହିଳା ସ୍ୱୟଂ ସହାୟକ ଗୋଷ୍ଠାକୁ ୩ ହଜାର ଟଙ୍କା ଲେଖାଏ ସହାୟତା ରାଶି ଦିଆଯାଇଥିଲା । ଏହି ଅବସରରେ ସ୍ୱୟଂ ସହାୟିକା ଗୋଷ୍ପୀର ସଦସ୍ୟା ବିଷ୍ପୁପ୍ରିୟା ଦାସ ଓ ଉମାରାଣୀ ଦଉ ନିଜକୁ ଆତ୍ପନିର୍ଭରଶୀଳ କରିବାର କାହାଣୀ କହିଥିଲେ। ମିଶନ ଶକ୍ତି ନିର୍ଦ୍ଦେଶିକା ତଥା କମିଶନର ସୁଜାତା କାର୍ଡିକେୟନ ସ୍ୱାଗତ ଭାଷଣ ଦେଇ ମିଶନ ଶକ୍ତିର ବିଭିନ୍ନ ଯୋଜନା ଓ କାର୍ଯ୍ୟକ୍ମ ଉପରେ ସୂଚନା ଦେଇଥିଲେ। ମହିଳା ସମବାୟ ବିକାଶ ନିଗମର ଅଧିକ୍ଷା ଶ୍ରୀମୟୀ ମିଶ୍ୱ ଧନ୍ୟବାଦ ଦେଇଥିଲେ ।