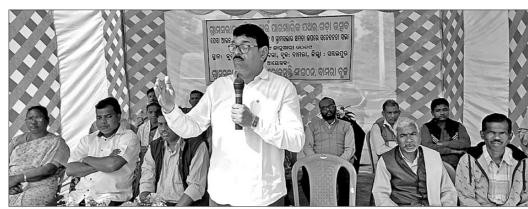

# ୧୯ବର୍ଷର ସରକାରକୁ ୧୯ରେ ସଫା କରିବାକୁ ହେବଂ

ପୁରୀ ଅଫିସ,୩୦।୧

ପୁରୀ ହେଉଛି ପବିତ୍ର ମାଟି। ଏହି ମାଟିରେ ଦିନେ ଜୟୀ ରାଜଗୁରୁ, ବକ୍ସି ଜଗବନ୍ଧୁ ଏବଂ ଚାଖି ଖୁଣ୍ଟିଆଙ୍କ ପରି ସୁଯୋଗ୍ୟ ସନ୍ତାନ ଜନ୍ମ ନେଇଥିଲେ । ଏହି ମାଟି ପ୍ରତି ସଦାସବଦା ମହାପ୍ରଭୁ ଶ୍ରୀଜଗନ୍ନାଥଙ୍କ ଆଶୀର୍ବାଦ ରହିଛି। ତେଣୁ ଏହି ମାଟିରୁ ଆମେ ସଂକଳ୍ପ ନେବା । ୧୯ ବର୍ଷର ଭ୍ରଷ୍ଟାଚାରୀ, ଦୁର୍ନୀତିଖୋର, ଅପାରଗ, ସ୍ଥାଣୁ ଓ ମିଛୁଆ ସରକାରକୁ ୧୯ରେ ସଫା କରିବା ବୋଲି କହିଛନ୍ତି କେନ୍ଦ୍ରମନ୍ତ୍ରୀ ଧର୍ମେନ୍ଦ୍ର ପ୍ରଧାନ ।

ସଦର ନିର୍ବାଚନମଣ୍ଡଳୀ ଛଇତନା ମେଳଣ ପଡ଼ିଆରେ ବୁଧବାର ଆୟୋଜିତ ଜବାବ ମାଗୁଛି ଓଡ଼ିଶା ସମାବେଶରେ ଯୋଗଦେଇ କେନ୍ଦ୍ରମନ୍ତ୍ରୀ ପଧାନ କହିଥିଲେ, ବିଶ୍ୱ ପ୍ରସିଦ୍ଧ କୋଣାର୍କ, ଶୀମନ୍ଦିର, ବିଶ୍ର ମହାରଣାର କାହାଣୀ, ଧର୍ମପଦର ବଳିଦାନର ସ୍ୱାକ୍ଷର ବହନ କରୁଥିବା ଏହି ଜିଲା ଆଜି ସବୁକ୍ଷେତ୍ରରେ ଅବହେଳିତ । ଅର୍ଦ୍ଧାଧିକ ସ୍ୱାସ୍ଥ୍ୟକେନ୍ଦ୍ରରେ ଡାକ୍ତର ନାହାନ୍ତି। ସବୁ ଘରକୁ ପାଇପ ଯୋଗେ ପିଇବା ପାଣିର ବ୍ୟବସ୍ଥା ନାହିଁ, ଲୋକଙ୍କୁ ୨୪ ଘଣ୍ଟିଆ ବିଦ୍ୟୁତ୍ ସେବା ମିଳୁନି। ଜଳସେଚନ ବ୍ୟବସ୍ଥା ତଦ୍ରପ। ଯେତିକି ପାଣି ସମୁଦ୍ରକୁ ବହିଯାଉଛି ତାକୁ ଯଦି ରଖିବାର ବ୍ୟବସ୍ଥା ହୁଅନ୍ତା ତେବେ ଏ ଜିଲାର ଚାଷୀ ସମଗ୍ର ଭାରତବର୍ଷକୁ ପନିପରିବା ଯୋଗାଇପାରନ୍ତା। କୁୟକର୍ଣ୍ଣ

ନିଦରେ ଶୋଇଥିବା ନବୀନ ପଟ୍ଟନାୟକଙ୍କ ସରକାରକୁ ଆଜି ଜବାବ ମାଗିବାର ବେଳ ଆସିଛି ବୋଲି କହିଥିଲେ ଧର୍ମେଦ୍ର। ଏଠି ଶିକ୍ଷକଙ୍କୁ ଦରମା ଦେବା ପାଇଁ ସରକାରଙ୍କ ପାଖରେ ପଇସା ନାହିଁ। କିନ୍ତୁ ମୁୟାଇରୁ ଶାହାରୁଖି ଖାଁ ଏବଂ ସଲମାନ ଖାନ୍ଙ୍କୁ ଆଣି ନଚାଇ ଓଡ଼ିଆ ଲୋକଙ୍କୁ ଭୃଆଁ ବୁଲାଉଛନ୍ତି ।

ଘର ମାଲିକଙ୍କୁ ଟାଙ୍ଗିଆରେ ହାଣି ହତ୍ୟା

ମୋଦି ସରକାର ବିଭିନ୍ନ ପ୍ରକଳ୍ପ ପାଇଁ ଓଡ଼ିଶାକୁ ୫ଲକ୍ଷ ୧୩ ହଜାର କୋଟି ଟଙ୍କା ଦେଇଛନ୍ତି। ଏଥିସହ କେନ୍ଦ୍ର ସରକାର ଘରେ ଘରେ ପାଇଖାନା ନିର୍ମାଣ ପାଇଁ ଅର୍ଥ ଦେଉଛନ୍ତି। ହେଲେ ହିତାଧିକାରଙ୍କ ଠାରୁ ୨ ହଜାର ଟଙ୍କା ପିସି ଆଦାୟ କରାଯାଉଛି। ସେହିପରି ପ୍ରଧାନମନ୍ତ୍ରୀ ଆବାସ ଯୋଜନାରେ କେନ୍ଦ୍ର ସରକାର ଦେଢଲକ୍ଷ ଟଙ୍କା ଲେଖାଏଁ ଦେଇଛନ୍ତି। ମାତ୍ର ଓଡ଼ିଶାର ୪୦ ଭାଗ ଲୋକଙ୍କର ଘର ତିଆରି ହୋଇପାରି ନାହିଁ । ଟଙ୍କିକିଆ ଚାଉଳ ହିତାଧିକାରୀ ତାଲିକାରେ ବଡ଼ବଡ଼ିଆଙ୍କ ନାଁ ରହିଥିବା କହିଥିଲେ ଧମୈନ୍ଦ୍ର । ଓଡ଼ିଶାରେ କାତୀୟ ରାକପଥ ଅଧିକ ଯୋଡ଼ା ଯାଇଛି । କିନ୍ତୁ ରାଜ୍ୟ ସରକାର ଏହି ରାସ୍ତା ତିଆରି କରାଇବାରେ ସହଯୋଗ କର୍ପନାହାନ୍ତି। ସେହିପରି କେନ୍ଦ୍ର ସରକାର ଓଡ଼ିଶା ଉପକୂଳ ରାଜପଥର ପରିକଳ୍ପନା କରିଛନ୍ତି। ୪୧୫

କିମି ଉପକୁଳ ରାଜପଥ ହେଲେ ଓଡ଼ିଶା ଅର୍ଥନୀତିରେ ବଡ଼ ପରିବର୍ତ୍ତନ ହେବ । ଏହାର ଏକ ବଡ଼ ଭାଗ ପୁରୀ ଜିଲା ଦେଇ ଯିବ । ଏହି ଜିଲାର ଜନପ୍ରତିନିଧି ମାନେ କେଦ୍ଦ ସରକାରଙ୍କ ଏହି ପକଳ୍ପକୁ ଭଣ୍ଟର କରିବା ଲାଗି ଚେଷ୍ଟା ଜାରି ରଖଛନ୍ତି।

ଓଡ଼ିଶାରେ ଖଣିଜ ସମ୍ପଦ ଭରପୂର ଥିଲେ ମଧ୍ୟ ଯୁବକମାନଙ୍କ ପାଇଁ ସୁଯୋଗ ନାହିଁ । ଯେଉଁଥିପାଇଁ କାକଟପୁର ସମୁଦ୍ରକୂଳିଆ ଅଞ୍ଚଳର ଶିକ୍ଷିତ ଯୁବକ ଆଜି ରାଜସ୍ଥାନର ହୋଟେଲରେ କାମ କରୁଛନ୍ତି । ଏହା ହେଉଛି ନବୀନ ସରକାରଙ୍କ ବାସ୍ତବ ଚିତ୍ର ବୋଲି ଧମେନ୍ଦ୍ର କହିବା ସହ ନୂଆ ଓଡ଼ିଶା ଗଠନ କରିବାକୁ ଆହ୍ୱାନ ଦେଇଥିଲେ । ଏହି ସମାବେଶରେ କୃଷ୍ଣଚନ୍ଦ୍ର ଜଗଦେବ, କୃଷ୍ଣଚନ୍ଦ୍ର ପଣ୍ଡା, ରମାରଞ୍ଜନ ବଳିୟାରସିଂ, ଓମ୍ପ୍ରକାଶ ମିଶ୍ର ପ୍ରମୁଖ ଦଳୀୟ ନେତୃବୃଦ ରାଜ୍ୟ ସରକାରଙ୍କ ଉପରେ ବର୍ଷିଥିଲେ ।