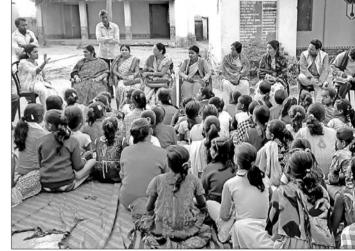

## 🛮 ଜବାବ ମାଗୁଛି ଓଡ଼ିଶା ସମାବେଶ

# ୧୯ବର୍ଷର ସରକାରକୁ ୧୯ରେ ସଫା କରିବାକୁ ହେବଂ

ପୁରୀ ଅଫିସ,୩୦।୧

ପୁରୀ ହେଉଛି ପବିତ୍ର ମାଟି। ଏହି ମାଟିରେ ଦିନେ ଜୟୀ ରାଜଗୁରୁ, ବକ୍ସି ଜଗବନ୍ଧୁ ଏବଂ ଚାଖି ଖୁଣ୍ଟିଆଙ୍କ ପରି ସୁଯୋଗ୍ୟ ସନ୍ତାନ ଜନ୍ମ ନେଇଥିଲେ । ଏହି ମାଟି ପ୍ରତି ସଦାସବଦା ମହାପ୍ରଭୁ ଶ୍ରୀଜଗନ୍ନାଥଙ୍କ ଆଶୀର୍ବାଦ ରହିଛି। ତେଣୁ ଏହି ମାଟିରୁ ଆମେ ସଂକଳ୍ପ ନେବା । ୧୯ ବର୍ଷର ଭ୍ରଷ୍ଟାଚାରୀ, ଦୁର୍ନୀତିଖୋର, ଅପାରଗ, ସ୍ଥାଣୁ ଓ ମିଛୁଆ ସରକାରକୁ ୧୯ରେ ସଫା କରିବା ବୋଲି କହିଛନ୍ତି କେନ୍ଦ୍ରମନ୍ତ୍ରୀ ଧର୍ମେନ୍ଦ୍ର ପ୍ରଧାନ ।

ସଦର ନିର୍ବାଚନମଣ୍ଡଳୀ ଛଇତନା ମେଳଣ ପଡ଼ିଆରେ ବୁଧବାର ଆୟୋଜିତ ଜବାବ ମାଗୁଛି ଓଡ଼ିଶା ସମାବେଶରେ ଯୋଗଦେଇ କେନ୍ଦ୍ରମନ୍ତ୍ରୀ ପଧାନ କହିଥିଲେ, ବିଶ୍ୱ ପ୍ରସିଦ୍ଧ କୋଣାର୍କ, ଶୀମନ୍ଦିର, ବିଶ୍ର ମହାରଣାର କାହାଣୀ, ଧର୍ମପଦର ବଳିଦାନର ସ୍ୱାକ୍ଷର ବହନ କରୁଥିବା ଏହି ଜିଲା ଆଜି ସବୁକ୍ଷେତ୍ରରେ ଅବହେଳିତ । ଅର୍ଦ୍ଧାଧିକ ସ୍ୱାସ୍ଥ୍ୟକେନ୍ଦ୍ରରେ ଡାକ୍ତର ନାହାନ୍ତି। ସବୁ ଘରକୁ ପାଇପ ଯୋଗେ ପିଇବା ପାଣିର ବ୍ୟବସ୍ଥା ନାହିଁ, ଲୋକଙ୍କୁ ୨୪ ଘଣ୍ଟିଆ ବିଦ୍ୟୁତ୍ ସେବା ମିଳୁନି। ଜଳସେଚନ ବ୍ୟବସ୍ଥା ତଦ୍ରପ। ଯେତିକି ପାଣି ସମୁଦ୍ରକୁ ବହିଯାଉଛି ତାକୁ ଯଦି ରଖିବାର ବ୍ୟବସ୍ଥା ହୁଅନ୍ତା ତେବେ ଏ ଜିଲାର ଚାଷୀ ସମଗ୍ର ଭାରତବର୍ଷକୁ ପନିପରିବା ଯୋଗାଇପାରନ୍ତା। କୁୟକର୍ଣ୍ଣ

କଣ୍ଟାମଳିମ ଗାଁର

ପୋଳିସ ଏକ ମାମଲା

ସତ୍ୟବ୍ରତଙ୍କର

ଛଇତନା ମେଳଣ ପଡ଼ିଆରେ ଅନୁଷ୍ଠିତ 'ଜବାବ ମାଗୁଛି ଓଡ଼ିଶା' ସମାବେଶରେ ମଞ୍ଚାସୀନ ଭାଜପା ନେତୃମଣ୍ଡଳୀ

- ■ଓଡ଼ିଶାରେ ଯୁବକମାନଙ୍କ ପାଇଁ ସୁଯୋଗ ନାହିଁ
- ■ପୁରୀ ଜିଲାର ଚାଷୀ ଭାରତକୁ ପନିପରିବା ଯୋଗାଇପାରିବେ
- ■ଜାତୀୟ ରାଜପଥ ତିଆରିରେ ରାଜ୍ୟ ସରକାର ଅସହଯୋଗ କରୁଛନ୍ତି

ନିଦରେ ଶୋଇଥିବା ନବୀନ ପଟ୍ଟନାୟକଙ୍କ ସରକାରକୁ ଆଜି ଜବାବ ମାଗିବାର ବେଳ ଆସିଛି ବୋଲି କହିଥିଲେ ଧର୍ମେଦ୍ର। ଏଠି ଶିକ୍ଷକଙ୍କୁ ଦରମା ଦେବା ପାଇଁ ସରକାରଙ୍କ ପାଖରେ ପଇସା ନାହିଁ। କିନ୍ତୁ ମୁୟାଇରୁ ଶାହାରୁଖି ଖାଁ ଏବଂ ସଲମାନ ଖାନ୍ଙ୍କୁ ଆଣି ନଚାଇ ଓଡ଼ିଆ ଲୋକଙ୍କୁ ଭୃଆଁ ବୁଲାଉଛନ୍ତି ।

ଘର ମାଲିକଙ୍କୁ ଟାଙ୍ଗିଆରେ ହାଣି ହତ୍ୟା

ମୋଦି ସରକାର ବିଭିନ୍ନ ପ୍ରକଳ୍ପ ପାଇଁ ଓଡ଼ିଶାକୁ ୫ଲକ୍ଷ ୧୩ ହଜାର କୋଟି ଟଙ୍କା ଦେଇଛନ୍ତି। ଏଥିସହ କେନ୍ଦ୍ର ସରକାର ଘରେ ଘରେ ପାଇଖାନା ନିର୍ମାଣ ପାଇଁ ଅର୍ଥ ଦେଉଛନ୍ତି। ହେଲେ ହିତାଧିକାରଙ୍କ ଠାରୁ ୨ ହଜାର ଟଙ୍କା ପିସି ଆଦାୟ କରାଯାଉଛି। ସେହିପରି ପ୍ରଧାନମନ୍ତ୍ରୀ ଆବାସ ଯୋଜନାରେ କେନ୍ଦ୍ର ସରକାର ଦେଢଲକ୍ଷ ଟଙ୍କା ଲେଖାଏଁ ଦେଇଛନ୍ତି। ମାତ୍ର ଓଡ଼ିଶାର ୪୦ ଭାଗ ଲୋକଙ୍କର ଘର ତିଆରି ହୋଇପାରି ନାହିଁ । ଟଙ୍କିକିଆ ଚାଉଳ ହିତାଧିକାରୀ ତାଲିକାରେ ବଡ଼ବଡ଼ିଆଙ୍କ ନାଁ ରହିଥିବା କହିଥିଲେ ଧମୈନ୍ଦ୍ର । ଓଡ଼ିଶାରେ କାତୀୟ ରାକପଥ ଅଧିକ ଯୋଡ଼ା ଯାଇଛି । କିନ୍ତୁ ରାଜ୍ୟ ସରକାର ଏହି ରାସ୍ତା ତିଆରି କରାଇବାରେ ସହଯୋଗ କର୍ପନାହାନ୍ତି। ସେହିପରି କେନ୍ଦ୍ର ସରକାର ଓଡ଼ିଶା ଉପକୂଳ ରାଜପଥର ପରିକଳ୍ପନା କରିଛନ୍ତି। ୪୧୫

କିମି ଉପକୁଳ ରାଜପଥ ହେଲେ ଓଡ଼ିଶା ଅର୍ଥନୀତିରେ ବଡ଼ ପରିବର୍ତ୍ତନ ହେବ । ଏହାର ଏକ ବଡ଼ ଭାଗ ପୁରୀ ଜିଲା ଦେଇ ଯିବ । ଏହି ଜିଲାର ଜନପ୍ରତିନିଧି ମାନେ କେଦ୍ଦ ସରକାରଙ୍କ ଏହି ପକଳ୍ପକୁ ଭଣ୍ଟର କରିବା ଲାଗି ଚେଷ୍ଟା ଜାରି ରଖଛନ୍ତି।

ଓଡ଼ିଶାରେ ଖଣିଜ ସମ୍ପଦ ଭରପୂର ଥିଲେ ମଧ୍ୟ ଯୁବକମାନଙ୍କ ପାଇଁ ସୁଯୋଗ ନାହିଁ । ଯେଉଁଥିପାଇଁ କାକଟପୁର ସମୁଦ୍ରକୂଳିଆ ଅଞ୍ଚଳର ଶିକ୍ଷିତ ଯୁବକ ଆଜି ରାଜସ୍ଥାନର ହୋଟେଲରେ କାମ କରୁଛନ୍ତି । ଏହା ହେଉଛି ନବୀନ ସରକାରଙ୍କ ବାସ୍ତବ ଚିତ୍ର ବୋଲି ଧମେନ୍ଦ୍ର କହିବା ସହ ନୂଆ ଓଡ଼ିଶା ଗଠନ କରିବାକୁ ଆହ୍ୱାନ ଦେଇଥିଲେ । ଏହି ସମାବେଶରେ କୃଷ୍ଣଚନ୍ଦ୍ର ଜଗଦେବ, କୃଷ୍ଣଚନ୍ଦ୍ର ପଣ୍ଡା, ରମାରଞ୍ଜନ ବଳିୟାରସିଂ, ଓମ୍ପ୍ରକାଶ ମିଶ୍ର ପ୍ରମୁଖ ଦଳୀୟ ନେତୃବୃଦ ରାଜ୍ୟ ସରକାରଙ୍କ ଉପରେ ବର୍ଷିଥିଲେ ।