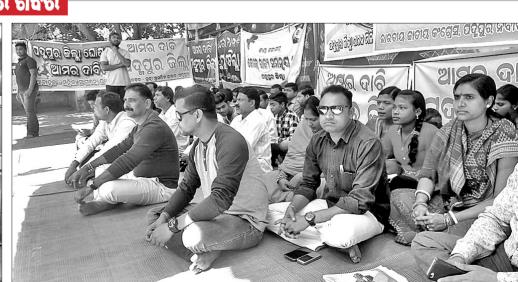

## 🛮 ଜବାବ ମାଗୁଛି ଓଡ଼ିଶା ସମାବେଶ

# ୧୯ବର୍ଷର ସରକାରକୁ ୧୯ରେ ସଫା କରିବାକୁ ହେବଂ

ପୁରୀ ଅଫିସ,୩୦।୧

ପୁରୀ ହେଉଛି ପବିତ୍ର ମାଟି। ଏହି ମାଟିରେ ଦିନେ ଜୟୀ ରାଜଗୁରୁ, ବକ୍ସି ଜଗବନ୍ଧୁ ଏବଂ ଚାଖି ଖୁଣ୍ଟିଆଙ୍କ ପରି ସୁଯୋଗ୍ୟ ସନ୍ତାନ ଜନ୍ମ ନେଇଥିଲେ । ଏହି ମାଟି ପ୍ରତି ସଦାସବଦା ମହାପ୍ରଭୁ ଶ୍ରୀଜଗନ୍ନାଥଙ୍କ ଆଶୀର୍ବାଦ ରହିଛି। ତେଣୁ ଏହି ମାଟିରୁ ଆମେ ସଂକଳ୍ପ ନେବା । ୧୯ ବର୍ଷର ଭ୍ରଷ୍ଟାଚାରୀ, ଦୁର୍ନୀତିଖୋର, ଅପାରଗ, ସ୍ଥାଣୁ ଓ ମିଛୁଆ ସରକାରକୁ ୧୯ରେ ସଫା କରିବା ବୋଲି କହିଛନ୍ତି କେନ୍ଦ୍ରମନ୍ତ୍ରୀ ଧର୍ମେନ୍ଦ୍ର ପ୍ରଧାନ ।

ସଦର ନିର୍ବାଚନମଣ୍ଡଳୀ ଛଇତନା ମେଳଣ ପଡ଼ିଆରେ ବୁଧବାର ଆୟୋଜିତ ଜବାବ ମାଗୁଛି ଓଡ଼ିଶା ସମାବେଶରେ ଯୋଗଦେଇ କେନ୍ଦ୍ରମନ୍ତ୍ରୀ ପଧାନ କହିଥିଲେ, ବିଶ୍ୱ ପ୍ରସିଦ୍ଧ କୋଣାର୍କ, ଶୀମନ୍ଦିର, ବିଶ୍ର ମହାରଣାର କାହାଣୀ, ଧର୍ମପଦର ବଳିଦାନର ସ୍ୱାକ୍ଷର ବହନ କରୁଥିବା ଏହି ଜିଲା ଆଜି ସବୁକ୍ଷେତ୍ରରେ ଅବହେଳିତ । ଅର୍ଦ୍ଧାଧିକ ସ୍ୱାସ୍ଥ୍ୟକେନ୍ଦ୍ରରେ ଡାକ୍ତର ନାହାନ୍ତି। ସବୁ ଘରକୁ ପାଇପ ଯୋଗେ ପିଇବା ପାଣିର ବ୍ୟବସ୍ଥା ନାହିଁ, ଲୋକଙ୍କୁ ୨୪ ଘଣ୍ଟିଆ ବିଦ୍ୟୁତ୍ ସେବା ମିଳୁନି। ଜଳସେଚନ ବ୍ୟବସ୍ଥା ତଦ୍ରପ। ଯେତିକି ପାଣି ସମୁଦ୍ରକୁ ବହିଯାଉଛି ତାକୁ ଯଦି ରଖିବାର ବ୍ୟବସ୍ଥା ହୁଅନ୍ତା ତେବେ ଏ ଜିଲାର ଚାଷୀ ସମଗ୍ର ଭାରତବର୍ଷକୁ ପନିପରିବା ଯୋଗାଇପାରନ୍ତା। କୁୟକର୍ଣ୍ଣ

କଣ୍ଟାମଳିମ ଗାଁର

ପୋଳିସ ଏକ ମାମଲା

ସତ୍ୟବ୍ରତଙ୍କର

ଛଇତନା ମେଳଣ ପଡ଼ିଆରେ ଅନୁଷ୍ଠିତ 'ଜବାବ ମାଗୁଛି ଓଡ଼ିଶା' ସମାବେଶରେ ମଞ୍ଚାସୀନ ଭାଜପା ନେତୃମଣ୍ଡଳୀ

- ■ଓଡ଼ିଶାରେ ଯୁବକମାନଙ୍କ ପାଇଁ ସୁଯୋଗ ନାହିଁ
- ■ପୁରୀ ଜିଲାର ଚାଷୀ ଭାରତକୁ ପନିପରିବା ଯୋଗାଇପାରିବେ
- ■ଜାତୀୟ ରାଜପଥ ତିଆରିରେ ରାଜ୍ୟ ସରକାର ଅସହଯୋଗ କରୁଛନ୍ତି

ନିଦରେ ଶୋଇଥିବା ନବୀନ ପଟ୍ଟନାୟକଙ୍କ ସରକାରକୁ ଆଜି ଜବାବ ମାଗିବାର ବେଳ ଆସିଛି ବୋଲି କହିଥିଲେ ଧର୍ମେଦ୍ର। ଏଠି ଶିକ୍ଷକଙ୍କୁ ଦରମା ଦେବା ପାଇଁ ସରକାରଙ୍କ ପାଖରେ ପଇସା ନାହିଁ। କିନ୍ତୁ ମୁୟାଇରୁ ଶାହାରୁଖି ଖାଁ ଏବଂ ସଲମାନ ଖାନ୍ଙ୍କୁ ଆଣି ନଚାଇ ଓଡ଼ିଆ ଲୋକଙ୍କୁ ଭୃଆଁ ବୁଲାଉଛନ୍ତି ।