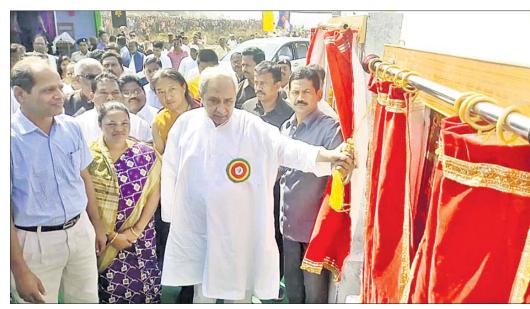

ମୁଖ୍ୟମନ୍ତ୍ରୀ ନବୀନ ପଟ୍ଟନାୟକ ବିଭିନ୍ନ ପ୍ରକଳ୍ପକୁ ଉଦ୍ଘାଟନ କରୁଛନ୍ତି।

# ୬୬ କୋଟି ଟଙ୍କାର ୧୨୯ ପ୍ରକଳ୍ପ ଉଦ୍ଘାଟିତ

ଚନ୍ଦ୍ରଗିରି/ରାୟଗଡ଼ (ଗଜପତି) (ଡି.ଏନ.ଏ.)/ପାରଳାଖେମୁଣ୍ଡି, ୭।୨

ଗଜପତି ଜିଲା ମୋହନା ବ୍ଲକ ଗସ୍ତରେ ଆସି ଗୁରୁବାର ମୁଖ୍ୟମନ୍ତ୍ରୀ ନବୀନ ପଟ୍ଟନାୟକ ଜିରାଙ୍ଗ ବୁଦ୍ଧ ମନ୍ଦିର ନିକଟରେ ନିର୍ମିତ ମହାଗୁରୁ ପଦ୍ମ ସୟବଙ୍କ ପ୍ରତିମୂର୍ତ୍ତି ଅନାବରଣ କରିଛନ୍ତି। ସେହିଠାରୁ ଜିଲାର ୧୨୯ ପ୍ରକଳ୍ପ ଉଦ୍ଘାଟନ ସହ ୯୮ ପ୍ରକଳ୍ପର ଭିତ୍ତିପ୍ରସ୍ତର ସ୍ଥାପନ କରିଥିଲେ।

ମୁଖ୍ୟମନ୍ତ୍ରୀ ପୂର୍ବାହ୍ନ ଘ.୧୧.୩୦ମିନିଟରେ ହେଲିକପ୍କର ମୋହନା ବ୍ଲକ କରିଥିଲେ । ଅବତରଣ ବୁଦ୍ଧମନ୍ଦିରକୁ ଯାଇ ଦର୍ଶନ କରିଥିଲେ I ପରେ ବିଭିନ୍ନ ପ୍ରକଳ୍ପ ଉଦ୍ଘାଟନ କରିବା ସହ ନୂତନ ପ୍ରକଳ୍ପ ପାଇଁ ଶୁଭ ଦେଇଥିଲେ । ପ୍ରଥମେ ପଦ୍ମସୟବ ସାଗର ମଧ୍ୟରେ ଥିବା ମହାଗୁରୁ ପଦ୍ମସୟବଙ୍କ ପ୍ରତିମୂର୍ତ୍ତି ଅନାବରଣ କରିଥିଲେ I ଏହାପରେ ସଭାସ୍ଥଳକୁ ଯାଇ ଅଭିଭାଷଣ ରଖିବା ସହ ସେଠାରୁ ଗଜପତି ଜିଲା ପାଇଁ ୬୬.୬୨କୋଟି ଟଙ୍କାର ୧୨୯ ମୁଖ୍ୟମନ୍ତ୍ରୀଙ୍କ ଗଜପତି ଜିଲା ଗସ୍ତ

**■**ପଦ୍ମସୟବଙ୍କ ପ୍ରତିମୂର୍ତ୍ତି ଉନ୍ନୋଚିତ

🗖 ପର୍ଯ୍ୟଟନର ବିକାଶ ପାଇଁ ସରକାର ସର୍ବଦା ଚେଷ୍ଟିତ

କରିଥିଲେ । ଉପସ୍ଥିତ ଉଦ୍ଦେଶ୍ୟରେ ସୟୋଧନ କରି ମୁଖ୍ୟମନ୍ତ୍ରୀ କହିଥିଲେ, ବୌଦ୍ଧଧର୍ମ ସହ ଓଡ଼ିଶାର ସମ୍ପର୍କ ବହୁ ପୁରୁଣା ଏବଂ ଓଡ଼ିଶାରେ ଥିବା ବୌଦ୍ଧ କୀର୍ତ୍ତିରାଜିଗୁଡ଼ିକର ସୁରକ୍ଷା ଓ ପର୍ଯ୍ୟଟନର ବିକାଶ ପାଇଁ ରାଜ୍ୟ ସରକାର ସବୁବେଳେ ଉଦ୍ୟମ କରିଆସିଛନ୍ତି। ଏହି କାର୍ଯ୍ୟକ୍ରମରେ ଅନ୍ୟତମ ଅତିଥି ଭାବେ ଏମ୍ପି ଅଚ୍ୟୁତ ସାମନ୍ତ ଯୋଗଦେଇ କହିଥିଲେ, ଗତ ୬୦ବର୍ଷ ଧରି ତିବ୍ଦତୀୟମାନେ ନିଜ ଦେଶ ଛାଡ଼ି ବାହାର ଦେଶରେ ଆଶ୍ରୟ ନେଇଥିଲେ କେବେହେଲେ ସେମାନଙ୍କ ଧମି, ଚାଲିଚଳଶ ବେଶପୋଷାକକୁ ଭୂଲିନାହାନ୍ତି l