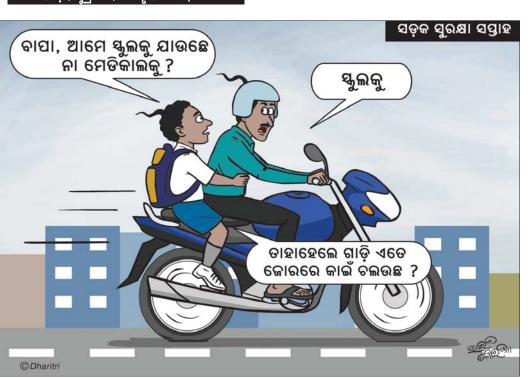

# ୩୦ ତମ ଜାତୀୟ ସଡ଼କ ସୁରକ୍ଷା ସୟାହ-୨୦୧୯

(ତା.୦୪/୦୨/୨୦୧୯ ଠାରୁ ତା.୧୦/୦୨/୨୦୧୯) "ସଡ଼କ ସୁରକ୍ଷା - ଜୀବନ ରକ୍ଷା"

# ଅଜଣା ଗାଡ଼ି ଧକ୍ଲାରେ ମୃତାହତଙ୍କ ପାଇଁ ସହାୟତା

ଅଜଣା ଗାଡ଼ି ଧକ୍କାରେ ମୃତ୍ୟୁବରଣ କରିଥିବା ତଥା ଗୁରୁତର ଆହତ ହୋଇଥିବା ବ୍ୟକ୍ତିଙ୍କୁ ସହାୟତା ପ୍ରଦାନ ନିମନ୍ତେ ରାଜ୍ୟ ସରକାର Solatium Fund Scheme ପ୍ରଚଳନ କରିଛନ୍ତି । ଉକ୍ତ ଯୋଜନାର ମୁଖ୍ୟ ବିଶିଷ୍ଟ୍ୟ ନିମ୍ନରେ ପ୍ରଦାନ କରାଗଲା ;

- ଅକଣା ଗାଡ଼ି ଧକ୍ଲାରେ ମୃତ୍ୟୁବରଣ କରୁଥିବା ବ୍ୟକ୍ତିଙ୍କ ଆଇନତଃ ଉଉରାଧିକାରୀଙ୍କୁ ୨ ଲକ୍ଷ ଟଙ୍କାର କ୍ଷତିପୂରଣ ପ୍ରଦାନର ବ୍ୟବସ୍ଥା ତଥା ଗୁରୁତର ଆହତଙ୍କ ଚିକିହା ନିମନ୍ତେ ୫०,०००/- ଟଙ୍କାର ଆର୍ଥିକ ସହାୟତା ବ୍ୟବସ୍ଥା ।
- ଏହି ସହାୟତା / କ୍ଷତିପୂରଣ ପାଇବା ନିମନ୍ତେ ଦୁର୍ଘଟଣା ଘଟିବା ଦିନ ଠାରୁ ୬ ମାସ ମଧ୍ୟରେ ଦୁର୍ଘଟଣା ଘଟିଥିବା ସ୍ଥାନର ଆଞ୍ଚଳିକ ପରିବହନ ଅଧିକାରୀ (RTO)ଙ୍କ ନିକଟରେ ଫର୍ମ i,ii ଓ iv ରେ ଆବେଦନ କରିବା ଆବଶ୍ୟକ ।
- ଏହି ଯୋଜନାରେ ଆଞ୍ଚଳିକ ପରିବହନ ଅଧିକାରୀଙ୍କୁ ଦାବି ଅନୁସନ୍ଧାନକାରୀ ଅଧିକାରୀ ଭାବେ ଘୋଷଣା କରାଯାଇଛି ।
- ଆବେଦନ ପତ୍ର ପାଇବା ପରେ ସଂପୃକ୍ତ ଦାବି ଅନୁସନ୍ଧାନକାରୀ ଅଧିକାରୀ ତଥା ଆଞ୍ଚଳିକ ପରିବହନ ଅଧିକାରୀ ଆବଶ୍ୟକ କାଗଜପତ୍ର ସହ ଏହାକୁ ପରିବହନ କମିଶନର ତଥା ଦାବି ସମାଧାନ ଅଧିକାରୀ (Claim Settlement Officer) ଙ୍କ ପାଖକୁ ଏକମାସ ମଧ୍ୟରେ ସହାୟତା ପ୍ରଦାନ ନିମନ୍ତେ ପ୍ରେରଣ କରିବେ l
- ଏ ସୟନ୍ଧରେ ସବିଶେଷ ବିବରଣୀ ପାଇଁ www.odishatransport.gov.in ୱେବସାଇଟ୍କୁ ପରିବହନ କମିଶନର, ଡଡ଼ିଶା

#### ପଥ ଉତ୍ସବରେ ସଡ଼କ ସ୍ଥର୍ୟା ସଚେଡନତା

୩୦ତମ ଜାତୀୟ ସଡ଼କ ସୁରକ୍ଷା ସସ୍ତାହ ପାଳନ ଅବସରରେ ଭୁବନେଶ୍ୱର ସହରର ପଥ ଉହବରେ ତା. ୧୦/୦୨/୨୦୧୯ରିଖରେ ବିଭିନ୍ନ ସଡ଼କ ସୁରକ୍ଷା ସଚେତନତା କାର୍ଯ୍ୟକ୍ରମ ମାନ ଗ୍ରହଣ କରାଯିବ I

ଏହି ଉପଲକ୍ଷେ ନିମୁଲିଖିତ ପ୍ରତିଯୋଗିତା ମାନ ଅନୁଷିତ ହେବ ;