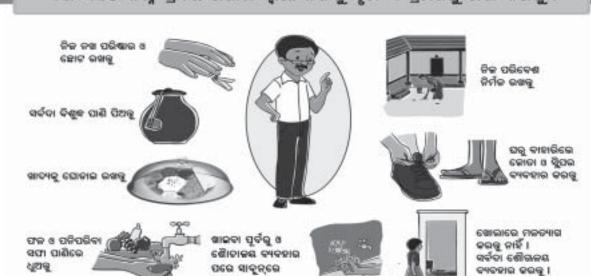

# ଅସ୍ୱାସ୍ଥ୍ୟକର ପରିବେଶରେ ଶିଶୁଙ୍କ ଭବିଷ୍ୟତ ଗଢ଼ା

ନବରଙ୍ଗପୁର,୭।୨(ବି.ପ୍ର.)

ଶିଶୁମାନଙ୍କୁ ପ୍ରାକ ଶିକ୍ଷା ଓ ପୁଷ୍ଟିକଚ ଖାଦ୍ୟ ଯୋଗାଇ ଦେବା ପାଇଁ ଅଙ୍ଗନ(ସହି କେନ୍ଦ୍ର ମାଧ୍ୟମରେ ଅଜସ୍ର ଟଙ୍କା ଖର୍ଚ୍ଚ କରୁଛନ୍ତି । କିନ୍ତୁ ଭିତ୍ତିଭୂମି ଅଭାବ ଯୋଜନା ଯୋଗୁ ଫଳପ୍ରଦ ହୋଇପାରୁନାହି । ଅଧିକାଂଶ ଅସ୍ୱାସ୍ଥ୍ୟକର ପରିବେଶ ମଧ୍ୟରେ ପିଲାମାନଙ୍କ ଭବିଷ୍ୟତ ଗଢା ହେଉଥିବାର ଦେଖିବାକୁ ମିଳୁଛି । ନବରଙ୍ଗପୁର ଜିଲା ସଦର ବଡକୁମୁଲି ପଞ୍ଚାୟତ ଅଙ୍ଗନୱାଡି କେନ୍ଦ୍ରକୁ ଦେଖିଲେ ଏହାର ସ୍କଷ୍ଟ ଚିତ୍ର ଅନୁମେୟ କରିହେବ । ବଡକୁମୁଲି ପଞ୍ଚାୟତ ସଦର ମହକୁମାର ୨ଟି

ବାଳିକା ଉଚ୍ଚ ମାଧ୍ୟମିକ ବିଦ୍ୟାଳୟରେ

ସଚେତନତା ସଭା ଅନୁଷ୍ଠିତ ହୋଇଥିଲା

। ଏଥିରେ ଡାବୁଗାଁ ଥାନା ଅଧିକାରୀ

ତଥା ଓପିଏସ ଅଧିକାରୀ ହିମାଂଶ୍ରୁ

ଅଙ୍ଗନୱାଡି କେନ୍ଦ୍ରର ଶିଶୁମାନେ ରାସ୍ତାରେ ବସି ଖାଉଛନ୍ତି ।

ୱାଡିକୁ ନେଇ ଏକ ଅଙ୍ଗନୱାଡି କେନ୍ଦ୍ର କରାଯାଇଛି । ଅଙ୍ଗନୱାଡି କେନ୍ଦ୍ର ନିର୍ମାଣ ପାଇ ଅନୁଦାନ ଆସିଲା । କାର୍ଯ୍ୟ ଆରୟ ହେଲା । ଅଧାପନ୍ତରିଆ ଅବସ୍ଥାରେ ୪ ବର୍ଷ ହେବ ପଡି ରହିଛି। ନିଜସ୍ୱ ଗୃହ ନଥିବାରୁ ଅଙ୍ଗନୱାଡି କର୍ମୀ ନିଜ ଘରେ କେନ୍ଦ୍ରକୁ ପରିଚାଳନା କରୁଛନ୍ତି । ପିଲାମାନଙ୍କୁ ମାଗଣା ପୋଷାକ, ପ୍ରାକ ବିଦ୍ୟାଳୟ ଓ ସୁଷମ ଯୋଗାଇ ଦିଆଯାଉଛି ।

ହେଲେ ପିଲାମାନଙ୍କ ପାଇଁ ସୁସ୍ଥ ପରିବେଶଟିଏ ଯୋଗାଇବା ଭିତ୍ତିଭୂମି ଯୋଗାଇବାରେ ପ୍ରଶାସନ ବିଫଳ ହୋଇଛି । ପିଲାମାନଙ୍କୁ ପାକ ବିଦ୍ୟାଳୟରେ ହାତ ଧୋଇ ଖାଇବା, ସଫା ପୋଷାକ ପିନ୍ଧିବା, ଖାଇବା ପୂର୍ବରୁ ଓ ଶୌଚ ପରେ ଭଲ ଭାବେ ହାତ ଧୋଇବା ଭଳି ଅନେକ ଶିକ୍ଷା ଦିଆଯାଉଛି । କିନ୍ତୁ ନିଜସ୍ୱ ଅଙ୍ଗନୱାଡି କେନ୍ଦ୍ରଟିଏ ନ ଥିବାରୁ ଅସ୍ୱାସ୍ଥ୍ୟକର ପରିବେଶ ସ୍ଥାନରେ ପିଲାଙ୍କୁ ଖାଇବାକୁ ଦିଆଯାଉଛି । ଖରା ଓ ବର୍ଷା ଦିନେ କୋମଳମତି ଶିଶ୍ମମାନେ ବିଭିନ୍ନ ସମସ୍ୟାର ସନ୍ଧୁଖୀନ ହେଉଛନ୍ତି। ଏନେଇ ଜିଲାପାଳ ସ୍ୱତନ୍ତ୍ର ଦୃଷ୍ଟି ଦେବାକୁ ଅବିଭାବକମାନେ ଦାବି କରିଛନ୍ତି।