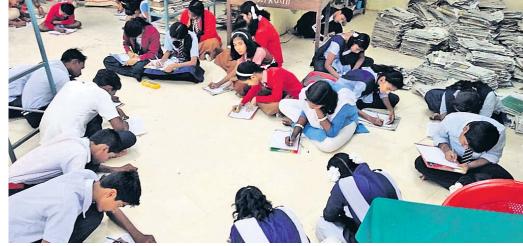

# ଛାତ୍ରୀଛାତ୍ରଙ୍କ ମଧ୍ୟରେ ଚିତ୍ରାଙ୍କନ ପ୍ରତିଯୋଗିତା

ପ୍ରତିଯୋଗିତାରେ ସାମିଲ ହୋଇଥିବା ଛାତ୍ରୀଛାତ୍ର ।

ମାଲକାନଗିରି,୮।୨ (ଡି.ଏନ.ଏ.)

ମାଲକାନଗିରି ଜିଲା ପରିବହନ ବିଭାଗ ପକ୍ଷରୁ ଶୁକ୍ରବାର ସୂଚନା ଓ ଲୋକ ସମ୍ପର୍କ ଅଧିକାରୀ ଡ. ଗୁଣନିଧି ନାୟକଙ୍କ ତତ୍ତ୍ୱାବଧାନରେ ଛାତ୍ରୀଛାତ୍ରଙ୍କ ମଧ୍ୟରେ ଚିତ୍ରାଙ୍କନ, ରଙ୍ଗୋଲି ପ୍ରତିଯୋଗିତା ଅନୁଷ୍ଠିତ ହୋଇଯାଇଛି। ମାଲକାନଗିରି

କନିଷ୍ଠ ବିଜ୍ଞାନ ମହାବିଦ୍ୟାଳୟ ପରିସରରେ ହୋଇଥିବା ଏହି ପ୍ରତିଯୋଗିତାରେ ବରିଷ୍ଠ ବର୍ଗରେ ମଡର୍ନ ଇଂଲିଶ ବିଦ୍ୟାଳୟର ନାୟକ ପ୍ରଥମ, ଜବାହର ନବୋଦୟ ବିଦ୍ୟାଳୟ-୧ର ସୁଜାତା ପ୍ରିୟଦର୍ଶିନୀ ସାହୁ ଦ୍ୱିତୀୟ, ମଡନ ଇଂଲିଶ ବିଦ୍ୟାଳୟର ଉମେଶ କୁମାର ପାଣିଗ୍ରାହୀ ତୃତୀୟ ହୋଇଛନ୍ତି। ସେହିପରି କନିଷ୍ଠ ବର୍ଗରେ ଏକ୍ସବୋଡି ବିଦ୍ୟାଳୟର ଆୟୃଷ୍ମାନ ଆଚାର୍ଯ୍ୟ ପ୍ରଥମ, ଶରତଜୀ ଇଂଲିଶ ବିଦ୍ୟାଳୟର ସୁରଭି ପାଉଲ, ସେହି ଶରତଜୀ ଇଂଲିଶ ବିଦ୍ୟାଳୟର ସର୍ବେଶ ମାଡକାମି ତୃତୀୟ ହୋଇଛନ୍ତି। ଆସନ୍ତା ୧୦ ତାରିଖରେ ଜିଲାସ୍ତରୀୟ ସଡକ ସୁରକ୍ଷା କାର୍ଯ୍ୟକ୍ରମରେ କୃତୀ