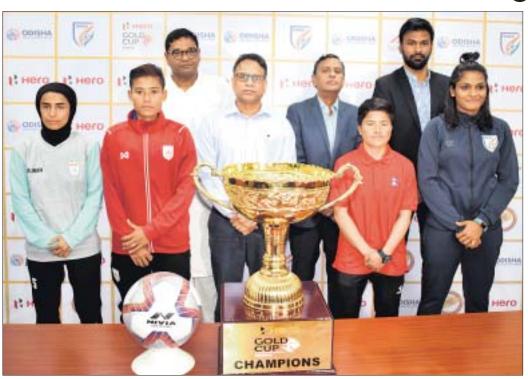

# ଗୋଲ୍ଡ କପ୍ ମହିଳା ପୁଟ୍ବଲ ଆଜିଠାରୁ

ଜବାମଣି ଟୁଡୁ

ଭୁବନେଶ୍ୱର, ୮ । ୨ (କ୍ରୀଡ଼ା ପ୍ରତିନିଧି) କଳିଙ୍ଗ ଷ୍ଟାଡିୟମ ଆଉ ଏକ ଅନ୍ତର୍ଜାତୀୟ ଟୁର୍ନାମେଣ୍ଟ ଭେଟି ଦେବା ପାଇଁ ପ୍ରସ୍ତୁତ ଏଥର ଓଡ଼ିଶା ଦର୍ଶକ ଦେଖିବାକୁ ପାଇବେ ମହିଳା ଫୁଟ୍ବଲର ରୋମାଞ୍ଚ । ହିରୋ ଗୋଲ୍ଡ କପ୍ ଅନ୍ତର୍ଜାତୀୟ ସିନିୟର ମହିଳା ପୁଂଟ୍ବଲ ଟୁନାମେୟ ଶନିବାରଠାରୁ କଳିଙ୍ଗ ଷ୍ଟାଡିୟମରେ ଆରୟ ହେବ। ଏଥିରେ ଆୟୋଜକ ଭାରତ ସମେତ ମ୍ୟାନ୍ମାର, ଇରାନ ଓ ନେପାଳ ଭାଗନେବେ । ୪ଟି ଯାକ ଦଳ ୨୦୨୦ ଏଏଫ୍ସି ଅଲିମ୍ପିକ୍ସ ଯୋଗ୍ୟତା ପର୍ଯ୍ୟାୟ ସ୍ୱିତୀୟ ରାଉଣ୍ଡକୁ ଉନ୍ନୀତ ହୋଇଥିବାରୁ ଟୁନାମେଣ୍ଟ ବେଶ୍ ସଂଘର୍ଷପୂର୍ଣ୍ଣ ହେବା ଆଶା କରାଯାଉଛି। ଶନିବାର ପ୍ରଥମ ମ୍ୟାଚ୍ରେ ନେପାଳକୁ ମ୍ୟାନ୍ମାର ଏବଂ ଦ୍ୱିତୀୟ ମ୍ୟାଚ୍ରେ ଇରାନକୁ ଭେଟିବ

ଭାରତ । ଭାରତୀୟ ଦଳରେ ଓଡ଼ିଶାର

ଜବାମଣି ଟୁଡୁ ସ୍ଥାନ ପାଇଛନ୍ତି।