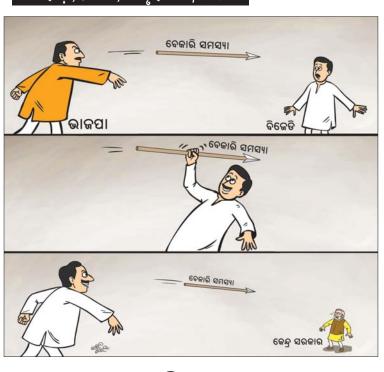

# ପତ୍ର ସାମ୍ନାକୁ ଆସିବା ପରେ ଜାତୀୟ ରାଜନୀତିରେ ଭୂକମ୍ପ

# ରାଫାଲ ଚୁକ୍ତିରେ ହସ୍ତକ୍ଷେପ କରିଥିଲା ପିଏମ୍ଓ

ରାଫାଲ ଯୁଦ୍ଧବିମାନ କିଶିବା ପାଇଁ ପ୍ରତିରକ୍ଷା ମନ୍ତ୍ରଣାଳୟ ଚୁକ୍ତି ସମ୍ପର୍କରେ କରୁଥିବାବେଳେ ପ୍ରଧାନମନ୍ତ୍ରୀଙ୍କ କାର୍ଯ୍ୟାଳୟ (ପିଏମ୍ଓ) ଏଥିରେ ହସ୍ତକ୍ଷେପ କରି ଫ୍ରାନ୍ସ ପକ୍ଷଙ୍କ ସହ 'ସମାନ୍ତରାଳ ଆଲୋଚନା' ଚଳାଇଥିଲା । ଏଥିଯୋଗୁ ଆଲୋଚନାରତ ଭାରତୀୟ ଦଳର ପୋଜିଶନ (ସ୍ଥିତି) ଦୁର୍ବଳ ହୋଇଛି ବୋଲି ୨୦୧୫ ନଭେୟର ୨୪ରେ ପ୍ରତିରକ୍ଷା ମନ୍ତ୍ରଣାଳୟ ଏକ ନୋଟ୍ରେ ଅସନ୍ତୋଷ ବ୍ୟକ୍ତ କରିଥିଲା । ଏହାସହ ତତ୍କାଳୀନ ପ୍ରତିରକ୍ଷା ମନ୍ତ୍ରୀ ମନୋହର ପାରିକରଙ୍କ ଦୃଷ୍ଟି ଆକର୍ଷଣ କରି ପିଏମ୍ଓର ସମ୍ପୃକ୍ତ ଅଧିକାରୀଙ୍କୁ ସମାନ୍ତରାଳ ଆଲୋଚନାରୁ ନିବୃତ୍ତ ରହିବାକୁ ପରାମର୍ଶ ଦେବା ଲାଗି ମନ୍ତ୍ରଣାଳୟ ପକ୍ଷରୁ ଉକ୍ତ ନୋଟ୍ରେ ଉଲ୍ଲେଖ କରାଯାଇଥିଲା । ଏ ସମ୍ପର୍କିତ ରିପୋର୍ଟ ଶୁକ୍ରବାର ଏକ ଜାତୀୟ ଗଣମାଧ୍ୟମରେ ପ୍ରକାଶ ପାଇବା ପରେ ଦେଶର ରାଜନୀତିରେ ଭୃକମ୍ପ ସୃଷ୍ଟି ହୋଇଛି। କଂଗେସ ଅଧ୍ୟକ୍ଷ ରାହୁଲ ଗାନ୍ଧୀ ଉକ୍ତ ରିପୋଟି ଆଧାରରେ କେନ୍ଦ୍ରର ନରେନ୍ଦ୍ର ମୋଦି ସରକାରଙ୍କୁ ଟାର୍ଗେଟ କରିଛନ୍ତି। ଅନ୍ୟପକ୍ଷରେ

## ଗୁମର ଫିଟାଇଲା ଚିଠି

- ଯୁଦ୍ଧବିମାନ କିଶିବା ପାଇଁ ଫ୍ରାନ୍ନ ସହ ଭାରତୀୟ ଟିମ୍ ଆଲୋଚନା କରୁଥିବାବେଳେ ପିଏମ୍ଓ ଚଳାଇଥିଲା ସମାନ୍ତରାଳ ଆଲୋଚନା
- ଏଥିଯୋଗୁ ଭାରତର ପକ୍ଷ ଦୁର୍ବଳ ହୋଇଥିଲା ଓ ଫ୍ରାନ୍ସ ଫାଇଦା ନେଇଥିଲା
- ୨୦୧୫ ନଭେୟର ୨୪ରେ ପ୍ରତିରକ୍ଷା ମନ୍ତ୍ରଣାଳୟ ମନ୍ତ୍ରୀ ମନୋହର ପାରିକରଙ୍କ ଦୃଷ୍ଟି ଆକର୍ଷଣ କରିଥିଲା

୨୦୧୫ ଅକ୍ଟୋବର ୨୦ରେ ଫ୍ରାନ୍ସର ଆଲୋଚନାକାରୀ ଟିମ୍ ମୁଖ୍ୟଙ୍କ ଚିଠିରୁ ପିଏମ୍ଓର ହସ୍ତକ୍ଷେପ ନେଇ ଜଣାପଡ଼ିଥିଲା

ପ୍ରତିରକ୍ଷାମନ୍ତ୍ରୀ ନିର୍ମଳା ସୀଥାରାମନ୍ ଏହାକୁ 'ମଲାଘୋଡ଼ାକୁ ପ୍ରହାର' ଭାବେ ଅଭିହିତ କରି ରିପୋର୍ଟକୁ ମିଛ ବୋଲି ଖଣ୍ଡନ କରିଛନ୍ତି।

### ପ୍ରଥମ ପୃଷ୍ଠାରୁ...

ରାଫାଲ ଚୁକ୍ତରେ ହସ୍ତକ୍ଷେପ ...

ଅଭିଯୋଗ ଆଣି କଂଗ୍ରେସ ସମେତ ବିରୋଧୀ ଦଳଗୁଡ଼ିକ ଏନ୍ଡିଏକୁ ଟାର୍ଗେଟ କରୁଥିବାବେଳେ ସମସ୍ତଙ୍କୁ ଚକିତ କରିଦେବା ଭଳି ଏକ ଖବର ସାମ୍ନାକୁ ଆସିଛି। ପ୍ରକାଶିତ ରିପୋର୍ଟ ଅନୁସାରେ ପ୍ରଧାନମନ୍ତ୍ରୀଙ୍କ କାର୍ଯ୍ୟାଳୟର ହସ୍ତକ୍ଷେପ ଯୋଗୁ ରାଫାଲ ବୁଲ୍ଲିକୁ ନେଇ ଭାରତର ପକ୍ଷ ଦୁର୍ବଳ ହୋଇଥିଲା, ଯାହାର ଫାଇଦା ଫ୍ରାନ୍ସ ନେଇଥିଲା । ଦୁଇଦେଶ ମଧ୍ୟରେ ଡିଲ୍ ଚାଲିଥିବାବେଳେ ପିଏମ୍ଓ ସମାନ୍ତରାଳ ଭାବେ ଆଲୋଚନା ଚଳାଇଥିଲା I ଏଥିଯୋଗୁ ଆଲୋଚନାରତ ଭାରତୀୟ ଟିମ୍ର ପକ୍ଷ ଦୁର୍ବଳ ହୋଇଥିଲା । ୨୦୧୫ ନଭେୟର ୨୪ରେ ଏ ସମ୍ପର୍କରେ ସେତେବେଳର ପତିରକ୍ଷା ମନ୍ତ୍ରୀ ମନୋହର ପାରିକରଙ୍କ ଦୃଷ୍ଟି ଆକର୍ଷଣ କରାଯାଇଥିଲା। ଆମେ ପିଏମ୍ଓକୁ ପରାମର୍ଶ ଦେଇପାରିବା ଯେ, କୌଣସି ଅଧିକାରୀ ଆଲୋଚନା କରୁଥିବା ଭାରତୀୟ ଟିମ୍ର ଅଂଶବିଶେଷ ନୁହନ୍ତି। ତେଣୁ ଫ୍ରାନ୍ସ ସରକାରଙ୍କ ଅଧିକାରୀମାନଙ୍କ ସହ ସମାନ୍ତରାଳ ଆଲୋଚନାରୁ ତାଙ୍କୁ କ୍ଷାନ୍ତ ରହିବାକୁ ତାଙ୍କୁ କୁହାଯାଉ । ଯଦି ପିଏମ୍ଓ ପ୍ରତିରକ୍ଷା ମନ୍ତ୍ରଣାଳୟର ଆଲୋଚନାର ନିଷର୍ଷକୁ ନେଇ ଭରସା କରୁନାହିଁ, ତେବେ ଏହି କ୍ଷେତ୍ରରେ ପିଏମ୍ଓ ନେତୃତ୍ୱରେ ଉପଯୁକ୍ତ ସ୍ତରରେ ଏକ ନୃଆ ପ୍ରକିୟା ଆପଣାଯାଇପାରେ ବୋଲି ପ୍ରତିରକ୍ଷା ମନ୍ତ୍ରଣାଳୟ ଉକ୍ତ ନୋଟ୍ରେ ଉଲେଖ କରିଥିଲା । ପ୍ରତିରକ୍ଷା ମନ୍ତ୍ରୀ ଦୟାକରି ଏହା ଉପରେ ଧାନ ଦିଅନ୍ତ୍ର ବୋଲି ତତ୍କାଳୀନ ପ୍ରତିରକ୍ଷା ସଚିବ ଜି. ମୋହନ

କୁମାର ଏଥିରେ ଲେଖିଥିଲେ । ମୂଳ ଚୁକ୍ତି ସହ ଅଳ୍ପ ସାମଞ୍ଜସ୍ୟ ଥିବା ନୂଆ ରାଫାଲ ଡିଲ୍ ବିଳୟିତ ହୋଇଥିଲା। ୨୦୧୫ ଏପିଲ୍ରେ ପ୍ରଧାନମନ୍ତ୍ରୀ ନରେନ୍ଦ୍ର ମୋଦି ଫ୍ରାନ୍ସ ରାଜଧାନୀ ପ୍ୟାରିସ୍ ଗସ୍ତବେଳେ ଚୁକ୍ତି ସମ୍ପର୍କରେ ଘୋଷଣା କରିଥିଲେ। ୨୦୧୬ ସାଧାରଣତନ୍ନ ଦିବସରେ ଫାନ୍ର ରାଷ୍ଟ୍ରପତି ଫ୍ରାସୁଆଁ ଓଲାନ୍ଦ ଭାରତ ଆସିଥିବାବେଳେ ନୂଆଦିଲ୍ଲୀସ୍ଥିତ ହାଇଦ୍ରାବାଦ ହାଉସ୍ରେ ପ୍ରଧାନମନ୍ତ୍ରୀ ନରେନ୍ଦ୍ର ମୋଦିଙ୍କ ସହ ବୁଝାମଣାପଡ଼ (ଏମ୍ଓୟୁ)ରେ ସ୍ୱାକ୍ଷର କରିଥିଲେ। ଡାସଲ୍ ଆଭିଏଶନ୍ଠାରୁ ୩୬ ରାଫାଲ ଯୁଦ୍ଧବିମାନ କିଣିବା ପାଇଁ ଆନ୍ତଃ ସରକାରୀ ଚୁକ୍ତି ୨୦୧୬ ସେପ୍ଟେୟର ୨୩ରେ ସ୍ୱାକ୍ଷରିତ ହୋଇଥିଲା । ପ୍ରତିରକ୍ଷା ମନ୍ତ୍ରଣାଳୟ ଅନୁସାରେ ପିଏମ୍ଓ ପକ୍ଷରୁ ସମାନ୍ତରାଳ ଆଲୋଚନା ନେଇ ୨୦୧୫ ଅକ୍ଟୋବର ୨୩ରେ ଫ୍ରାନ୍ସର ଆଲୋଚନାକାରୀ ଟିମ୍ ମୁଖ୍ୟ ଜେନେରାଲ ଷ୍ଟିଫେନ୍

ରେବଙ୍କଠାର ସୂଚନା ମିଳିଥିଲା । ପିଏମ୍ଓର ଯୁଗ୍ମ ସଚିବ ଜାୱେଦ୍ ଅଶ୍ରଫ୍ ଏବଂ ଫାନ୍ସ ପତିରକ୍ଷା ମନ୍ଦଶାଳୟର ପରାମର୍ଶଦାତା ଲୁଇସ୍ ଭାସିଙ୍କ ମଧ୍ୟରେ ୨୦୧୫ ଅକ୍ଟୋବର ୨୦ରେ ଚୁକ୍ତି ନେଇ ହୋଇଥିବା ଟେଲିଫୋନ ବାର୍ତ୍ତାଳାପ ସମ୍ପର୍କରେ ଷ୍ଟିଫେନ୍ ଭାରତର ପ୍ରତିରକ୍ଷା ମନ୍ତ୍ରଣାଳୟକୁ ପଠାଇଥିବା ଏକ ପତ୍ରରେ ଉଲେଖ କରିଥିଲେ। ଷ୍ଟିଫେନ୍ଙ ପତ୍ର ନେଇ ପ୍ରତିରକ୍ଷା ମନ୍ତ୍ରଶାଳୟ ପିଏମ୍ଓର ଦୃଷ୍ଟି ଆକର୍ଷଣ କରିଥିଲା । ଲୁଇସ୍ଙ୍କ ସହ ଆଲୋଚନା କରିଥିବା ନେଇ ଅଶ୍ରଫ୍ ୨୦୧୫ ନଭେୟର ୧୧ରେ ସ୍ୱୀକାର କରିଥିଲେ । ପ୍ରାନ୍ସ ରାଷ୍ଟ୍ରପତି ଅଫିସର ପରାମର୍ଶକ୍ରମେ ଲୁଇସ୍ ତାଙ୍କୁ ଫୋନ୍ କରିଥିଲେ ବୋଲି ଅଶ୍ରଫ୍ ଆଲୋଚନାରତ ଭାରତୀୟ ଟିମ୍ ମୁଖ୍ୟ ଏୟାର ମାର୍ଶଲ ଏସ୍.ବି.ପି. ସିହ୍ନାଙ୍କୁ