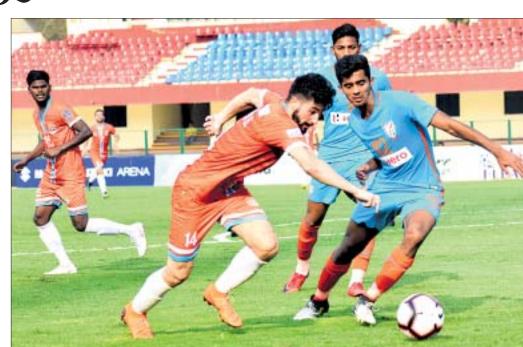

# ଗୋଲ୍ଡ କପ୍ ମହିଳା ପୁଟ୍ବଲ ଆଜିଠାରୁ

ଜବାମଣି ଟୁଡୁ

ଭୁବନେଶ୍ୱର, ୮ । ୨ (କ୍ରୀଡ଼ା ପ୍ରତିନିଧି) କଳିଙ୍ଗ ଷ୍ଟାଡିୟମ ଆଉ ଏକ ଅନ୍ତର୍ଜାତୀୟ ଟୁର୍ନାମେଣ୍ଟ ଭେଟି ଦେବା ପାଇଁ ପ୍ରସ୍ତୁତ ଏଥର ଓଡ଼ିଶା ଦର୍ଶକ ଦେଖିବାକୁ ପାଇବେ ମହିଳା ଫୁଟ୍ବଲର ରୋମାଞ୍ଚ । ହିରୋ ଗୋଲ୍ଡ କପ୍ ଅନ୍ତର୍ଜାତୀୟ ସିନିୟର ମହିଳା ପୁଂଟ୍ବଲ ଟୁନାମେୟ ଶନିବାରଠାରୁ କଳିଙ୍ଗ ଷ୍ଟାଡିୟମରେ ଆରୟ ହେବ। ଏଥିରେ ଆୟୋଜକ ଭାରତ ସମେତ ମ୍ୟାନ୍ମାର, ଇରାନ ଓ ନେପାଳ ଭାଗନେବେ । ୪ଟି ଯାକ ଦଳ ୨୦୨୦ ଏଏଫ୍ସି ଅଲିମ୍ପିକ୍ସ ଯୋଗ୍ୟତା ପର୍ଯ୍ୟାୟ ସ୍ୱିତୀୟ ରାଉଣ୍ଡକୁ ଉନ୍ନୀତ ହୋଇଥିବାରୁ ଟୁନାମେଣ୍ଟ ବେଶ୍ ସଂଘର୍ଷପୂର୍ଣ୍ଣ ହେବା ଆଶା କରାଯାଉଛି। ଶନିବାର ପ୍ରଥମ ମ୍ୟାଚ୍ରେ ନେପାଳକୁ ମ୍ୟାନ୍ମାର ଏବଂ ଦ୍ୱିତୀୟ ମ୍ୟାଚ୍ରେ ଇରାନକୁ ଭେଟିବ

ଭାରତ । ଭାରତୀୟ ଦଳରେ ଓଡ଼ିଶାର

ଜବାମଣି ଟୁଡୁ ସ୍ଥାନ ପାଇଛନ୍ତି।