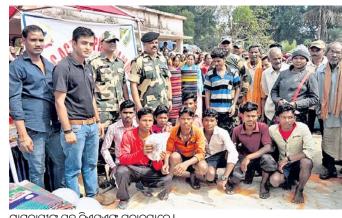

# ପାଜୁଆରୁ ମିଲିସିଆ ମାଓବାଦୀ ଗିରଫ **PED** POWER

କୋରାପୁଟ,୮।୨(ସ୍ୱ.ପ୍ର.)

ନନ୍ଦପୁର ଏରିଆ କମିଟି ମେୟର ଥିବା ମିଲିସିଆ ମାଓବାଦୀ ଡୟରୁ ଖିଲ (୨୩)ଙ୍କୁ ଶୁକ୍ରବାର ଗିରଫ କରିଛି କୋରାପୁଟ ପୋଲିସ। ସେ ପାଡୁଆ ଥାନା ଅନ୍ତର୍ଗତ ଚାଟୁଆ ପଞ୍ଚାୟତ କୋଡିଖାଇ ଗ୍ରାମର ବୁଦୁ ଖିଲଙ୍କ ପୁଅ। ତାଙ୍କଠାରୁ ୨ଟି ମୋବାଇଲ ଜବତ କରାଯାଇଛି। ଗିରଫ ଡୟରୁଙ୍କୁ ହାଇଦାବାଦସ୍ଥିତ ଜାତୀୟ ତଦନ୍ତକାରୀ ଏଜେନ୍ସି (ଏନ୍ଆଇଏ)କୁ ହସ୍ତାନ୍ତର କରାଯିବ । ୨୦୧୮ ସେପ୍ଟେୟର ୨୩ରେ ଆନ୍ଧ୍ରର ଆରକୁ ଅଞ୍ଚଳର ବିଧାୟକ ଓ ପୂର୍ବତନ ବିଧାୟକଙ୍କୁ ମାଓବାଦୀମାନେ ହତ୍ୟା କରିଥିବା ବେଳେ ସେଥିରେ ଡୟରୁଙ୍କ ସମ୍ପୃକ୍ତି ଥିଲା। ଶୁକ୍ରବାର ନିଜ କାର୍ଯ୍ୟାଳୟରେ ଆୟୋଜିତ ସନ୍ନିଳନୀରେ କୋରାପୁଟ ଏସ୍ପି କନ୍ୱର ବିଶାଲ ସିଂ ଏହି ସୂଚନା ଦେଇଛନ୍ତି।

■ଆରକୁର ବିଧାୟକ ଓ ପୂର୍ବତନ ବିଧାୟକଙ୍କୁ ହତ୍ୟା ମାମଲାରେ ସମ୍ପୁଲ୍ଡ

■ଏନ୍ଆଇଏ ହାଇଦ୍ୱାବାଦକୁ ହସ୍ତାନ୍ତର କରିବ କୋରାପୁଟ ପୋଲିସ

ଦୁଇନେତାଙ୍କ ହତ୍ୟା ଘଟଣାରେ ଆନ୍ଧ୍ରର ଡୁମୁରିଗୁଡ଼ା ଥାନାରେ କେସ୍ ନଂ ୬୫/୨୦୧୮ରେ ମାମଲା ରୁଜୁ କରାଯାଇ ଧାରା ୧୨୦ (ବି), ९४, ९४८, ୩୦१, ୩४१, ୩୫୩, ୩୯୭/ଆର ଡବ୍ଲ ସେକ୍ସନ ୧୪୯, ଆଇପିସି/୨୫/୨୭ ଆର୍ମ ଆକ୍ଟ ୧୦/୧୩/୨୦ ୟୁଏପି ଆକ୍ଟ ଲାଗୁ ହୋଇଛି । ମାମଲା ଗୁରୁଦ୍ୱ ଥିବା ଦୃଷ୍ଟିରୁ ଗିରଫ ଡୟରୁଙ୍କୁ ରିମାଣ୍ଡରେ ନେବା ପାଇଁ ହାଇଦାବାଦସ୍ଥିତ ଜାତୀୟ ତଦନ୍ତକାରୀ ଏଜେନ୍ସି (ଏନ୍ଆଇଏ) କୋରାପୁଟ ପୋଲିସକୁ ଆବେଦନ କରିଥିବା ଏସ୍ପି ସିଂ କହିଛନ୍ତି।