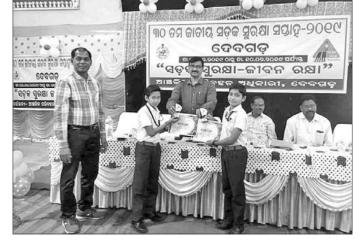

କଟକ ଅଫିସ, ୮।୨

ଶକବାର ପର୍ବାହ୍ନ ୧୦ଟା ୧୫ରେ ଓଡ଼ିଶା ହାଇକୋର୍ଟର ବିଚାରପତି ଭାବେ

ଶପଥ ନେଇଛନ୍ତି କଷ୍ଟିସ ପ୍ରମଥ ପଟ୍ଟନାୟକ। ମୁଖ୍ୟ ବିଚାରପତି କଳ୍ପେଶ

ସତ୍ୟେନ୍ଦ ଝାବେରୀ ତାଙ୍କୁ ଶପଥ ପାଠ କରାଇଥିଲେ । ପ୍ରଥମେ ରାଜ୍ୟ ଗୃହ

ସଚିବ ଅସିତ୍ କୁମାର ତ୍ରିପାଠୀ ରାଷ୍ଟ୍ରପତିଙ୍କ ଅନୁମୋଦନ କ୍ରମେ ଆସିଥିବା

ୱାରଣ୍ଣକୁ ପାଠ କରିବା ପରେ କଷ୍ଟିସ ପଟ୍ଟନାୟକ ଶପଥ ନେଇଥିଲେ ।

ଜଷ୍ଟିସ ପଟ୍ଟନାୟକ ଶପଥ ନେବା ପରେ ହାଇକୋଟରେ ବିଚାରପତିଙ୍କ

ସଂଖ୍ୟା ୧୫ରେ ପହଞ୍ଚୁଛି। ଏହି ଅବସରରେ ହାଇକୋର୍ଟ ପରିସରରେ

ଏକ ଉତ୍ସବର ଆୟୋଜନ କରାଯାଇଥିଲା । ଏଥିରେ ହାଇକୋର୍ଟର ସମସ୍ତ