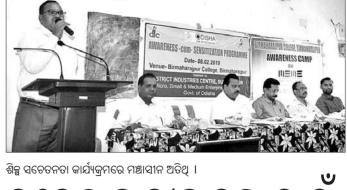

 ଖାଦ୍ୟ ସୁରକ୍ଷା, ଖୁସି ଓ ଜନଜାତି ସଶକ୍ତିକରଣ ବିଷୟରେ କରାଯିବ ସଚେତନ

ପଞ୍ଚାୟତିରାକ ଓ ପାନୀୟ କଳ ବିଭାଗ, ଓଡ଼ିଶା ସରକାର

19001/13/0038/1819

ବେଆଇନ ପ୍ରବାସୀମାନେ ଏସ୍ପପି–ବିଏସ୍ପିର ଭୋଟ ବ୍ୟାଙ୍କ । ଭାଜପା ପୁନଃ କ୍ଷମତାସୀନ ହେଲେ କଶ୍ମୀରରୁ କନ୍ୟାକୁମାରୀ ପର୍ଯ୍ୟନ୍ତ ପ୍ରତ୍ୟେକ ଅନୁପ୍ରବେଶକାରୀଙ୍କୁ ସେମାନଙ୍କ ଘରକୁ ପଠାଇ ଦିଆଯିବ ।