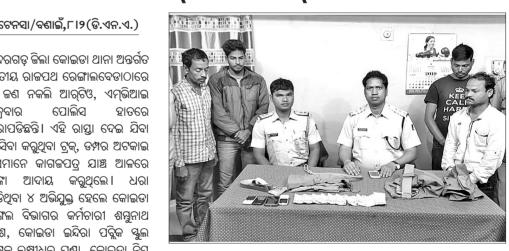

### ■ବଡ଼ଭାଇଙ୍କ ହାତଥିବା ସନ୍ଦେହ

ଦେବଗଡ଼,୮।୨(ସ୍ୱ.ପ୍ର.) ଦେବଗଡ଼ ପୌରାଞ୍ଚଳର ପୁରୁଣାଗଡ଼ିସ୍ଥିତ ଏସ୍ପିଙ୍କ କ୍ୱାର୍ଟର୍ସଠାରୁ ମାତ୍ର ୫୦ ମିଟର ଦୂରରେ ଶୁକ୍ରବାର ଗୁଳିକାଶ୍ତ ଘଟିଛି । ଏହି ଗୁଳିକାଶ୍ତରେ ରାଜେନ୍ଦ

ବଳୁଆ(୩୦) ନାମକ ଜଣେ ସୁରକ୍ଷା କର୍ମୀଙ୍କ ମୃତ୍ୟୁ ଘଟିଛି । ପୋଲିସ ମୃତଦେହ କବତ କରି ବ୍ୟବଚ୍ଛେଦ ପାଇଁ ପଠାଇଛି । ୨ ଭାଇଙ୍କ ମଧ୍ୟରେ ଗଣ୍ଡଗୋଳରୁ ଏପରି ଘଟଣା ଘଟିଥିବା ସନ୍ଦେହ କରାଯାଉଛି । ବଡଭାଇ ଫେରାର ଅଛନ୍ତି । ମିଳିଥିବା ସୂଚନା ଅନୁଯାୟୀ, ଦେବଗଡ଼ ପୌରାଞ୍ଚଳ ଅନ୍ତର୍ଗତ ପୁରୁଣାଗଡ଼ରେ ରାଜେନ୍ଦ୍ର ବଲୁଆ ଓ ତାଙ୍କ ମା' ରୁହନ୍ତି । ରାଜେନ୍ଦ୍ରଙ୍କ ମା' କଶେ ପାରାଲିସିସ୍ ରୋଗୀ । ସେ ଖଟର ଉଠିପାରନ୍ତି ନାହିଁ । ରାଜ୍ଜେନ୍ଦ ଦେବଗଡ଼ ମଖ୍ୟ ଡାକ୍ତରଖାନାରେ ସୁରକ୍ଷାକର୍ମୀ ଭାବେ କାମ କରିବା ସହ ମା'ଙ୍କ ସେବାଯତ୍ନ କରନ୍ତି । ରାଜ୍ଯେନ୍ଦ୍ରଙ୍କ ବଡ ଭାଇ ସଚ୍ଚିଦାନନ୍ଦ ବିବାହ ପରେ ନିକଟସ୍ଥ ବାରକୋଟ ବ୍ଳକ ବସାଲଇ ଗାମରେ ରୁହନ୍ତି । ହେଲେ ସେ ଅଧିକାଂଶ ସମୟ ରାଜେନ୍ଦଙ୍କ ପାଖକୁ ଆସନ୍ତି । ଉଭୟଙ୍କ ମଧ୍ୟରେ ଟଙ୍କା ପଇସାକୁ କେନ୍ଦ୍ର କରି ଗଣ୍ଡଗୋଳ

ହ୍ରଏ । ଏମିତି କିଛିଦିନ ଅନ୍ତରରେ ଚାଲେ । ଗୁରୁବାର ରାଡିରେ ଦୁଇ ଭାଇଙ୍କ

ଙ୍ଗପୃଷ୍ଣା-୨

କଂଗ୍ରେସ ଅଧ୍ୟକ୍ଷ ରାହୁଲ

ଅଭିଯୋଗ ତାଙ୍କ 'ମିଥ୍ୟା

କାରଖାନା'ର ଆଉ ଏକ ମିଛା

-ପ୍ରକାଶ ଜାଭଡେକର, କେନ୍ଦ୍ରମନ୍ତ୍ରୀ

କିଛି ତଥ୍ୟ

ଫେବୃୟାରୀ ୪ ସୁଦ୍ଧା ଦେଶର ଥର୍ମାଲ

ମୃତ୍ୟୁଦେହ ଘର ବାହାରେ ପଡିଥିବା ଜଣାପଡିଥିଲା । ଖବର

ପାଇ ଦେବଗଡ଼ ଏସ୍ପି ଅନ୍ସମା ଜେମେସ୍ ,ଏସ୍ଡିପିଓ

ସୁଲେମାନ ଏକ୍କା,ଟାଉନ ଥାନାଧିକାରୀ ଜିତେନ୍ଦ୍ର ସାହୁଙ୍କ

ସମେତ ଅନ୍ୟ ପୋଲିସ କର୍ମଚାରୀମାନେ ଘଟଣାସ୍ଥଳରେ

ପହଞ୍ଚ ତଦନ୍ତ ଆରମ୍ଭ କରିଛନ୍ତି । ସଚ୍ଚିଦାନନ୍ଦଙ୍କ ଗୁଳିମାଡ଼ରେ

ରାଜେନ୍ଦ୍ରଙ୍କ ମୃତ୍ୟୁ ଘଟିଥିବା ସନ୍ଦେହ କରାଯାଉଛି । ସମ୍ଭଲପୁର

ସାଇଣ୍ଟିଫିକ୍ ଟିମ ମଧ୍ୟ ଅନୁସନ୍ଧାନ ଆରମ୍ଭ କରିଛନ୍ତି ।

ତାଙ୍କୁ ବଲାଙ୍ଗୀର ଜିଲା ଜେଲକୁ ଅଣାଯାଇଛି ।

ସୁରକ୍ଷା କର୍ମୀଙ୍କୁ...