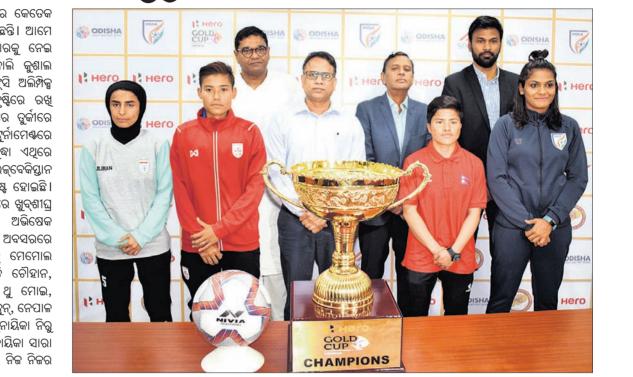

POWER

ପୁଞ୍ଜିଲାଲଙ୍କୁ ବଲାଙ୍ଗୀର ଜେଲକୁ ନିଆଯାଉଛି ।

RED

ଭୁବନେଶ୍ୱର, ୮।୨(କ୍ରୀଡ଼ା ପ୍ରତିନିଧି) କଳିଙ୍ଗ ଷ୍ଟାଡିୟମ ଆଉ ଏକ ଅନ୍ତର୍କାତୀୟ ରୁର୍ନାମେଷ୍ଟ ଭେଟି ଦେବା ପାଇଁ ପ୍ରସ୍ତୁତ। ଏଥର ଓଡ଼ିଶା ଦର୍ଶକ ଦେଖିବାକୁ ପାଇବେ ମହିଳା ଫୁଟ୍ବଲର ରୋମାଞ୍ଚ। ହିରୋ ଗୋଲ୍ଡ କତ୍ପ ଅନ୍ତର୍କାତୀୟ ସିନିୟର ମହିଳା ଫୁଟ୍ବଲ ଟୁର୍ନାମେୟ ଶନିବାରଠାରୁ କଳିଙ୍ଗ ଷ୍ଟାଡିୟମରେ ଆରୟ ହେବ। ଏଥିରେ ଆୟୋଜକ ଭାରତ ସମେତ ମ୍ୟାନ୍ମାର, ଇରାନ ଓ ନେପାଳ ଭାଗନେବେ । ୪ଟି ଯାକ ଦଳ ୨୦୨୦ ଏଏଫସି ଅଲିମ୍ପିକ୍ସ ଯୋଗ୍ୟତା ପର୍ଯ୍ୟାୟ ଦ୍ୱିତୀୟ ରାଉତ୍ତକୁ ଉନ୍ନୀତ ହୋଇଥିବାରୁ ରୁନାମେଣ୍ଟ ବେଶ୍ ସଂଘର୍ଷପୂର୍ଣ୍ଣ ହେବା ଆଶା କରାଯାଉଛି। ଶନିବାର ପ୍ରଥମ ମ୍ୟାଚ୍ରେ ନେପାଳକୁ ମ୍ୟାନ୍ମାର ଏବଂ ସ୍ୱିତୀୟ ମ୍ୟାଚ୍ରେ ଇରାନକୁ ଭେଟିବ ଭାରତ । ଭାରତୀୟ ଦଳରେ ଓଡ଼ିଶାର

ଯବାମଶି ଟୁଡୁ ସ୍ଥାନ ପାଇଛନ୍ତି ।

ଯବାମଣି ଟୁଡୁ

ଗୋଲ୍ଡ କପ୍ ମହିଳା ପୁଟ୍ବଲ ଆଜିଠାରୁ

ହକର ଭାଇଙ୍କଠାରୁ ମାଗି ନିଅନ୍ତୁ

ଆପଣଙ୍କ ଏହି କପି ସହିତ ପାଇବେ ପିଲାଙ୍କ ଧରିତ୍ରୀ

Sparky Sab Dekhenge!