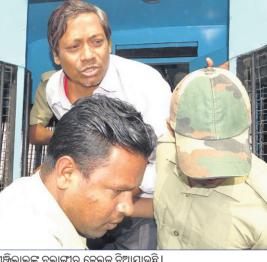

ପଶ୍ଚିମ ଓ ଦକ୍ଷିଣ ଓଡ଼ିଶାବାସୀଙ୍କୁ ନିର୍ବାଚନ ପୂର୍ବରୁ ସନ୍କୁଷ୍ଟ କରିବା ପାଇଁ ରାଜ୍ୟ ସରକାର ହାଇକୋର୍ଟ ବେଞ୍ଚ ସ୍ଥାପନ ନେଇ ପୁଣି କେନ୍ଦ୍ର ଆଡକୁ ଗୋଟି ଚାଳନା କରିଛନ୍ତି। ପଶ୍ଚିମ କିମ୍ବା ଦକ୍ଷିଣ ଓଡିଶାରେ ହାଇକୋର୍ଟ ବେଞ୍ଚ ସ୍ଥାପନ ପାଇଁ ରାଙ୍କ୍ୟ ସରକାର ତତ୍ପର ହୋଇଉଠିଛନ୍ତି। କେନ୍ଦ୍ର ଆଇନ ମନ୍ତ୍ରୀ ରବି ଶଙ୍କର ପ୍ରସାଦ ହାଇକୋଟ ବେଞ୍ଚ ସ୍ଥାପନ ନେଇ ଓଡିଶା କୋଟିଙ୍କୁ ବଲ ଫିଙ୍ଗିବା ପରେ ରାଙ୍କ୍ୟ ସରକାର କେନ୍ଦ୍ର ଉପରେ ଦାୟିତ୍ୱ ଛାଡିଛନ୍ତି। ହାଇକୋର୍ଟ ବେଞ୍ଚ

### କେନ୍ଦ୍ର ଆଡ଼କୁ ଗୋଟି ଖେଳିଲା ରାଜ୍ୟ ଭୁବନେଶ୍ୱର,୮।୨(ବ୍ୟୁରୋ)

ଆଥିକ ସହାୟତା ଦେବାକୁ

ଅନ୍ୟାନ୍ୟ ଆନୁଷଙ୍ଗିକ ସୁବିଧା ଲାଗି ଆର୍ଥିକ ସହାୟତା ଦେବାକୁ ଘୋଷଣା କରିଛନ୍ତି। ପ୍ରଥମ ପର୍ଯ୍ୟାୟରେ ରାଜ୍ୟ ସରକାର ବଜେଟରେ ଭିତ୍ତିଭୂମି ନିର୍ମାଣ ସକାଶେ ୫ କୋଟି ଟଙ୍କାର ବ୍ୟୟ ବରାଦ କରିଥିବା ଅର୍ଥମନ୍ତ୍ରୀ ଶଶିଭୂଷଣ ବେହେରା ଶୁକ୍ରବାର ବିଧାନସଭାରେ ଘୋଷଣା କରିଛନ୍ତି। ମନ୍ତ୍ରୀ କହିଛନ୍ତି ଯେ, ପର୍ଣ୍ଟମ କିମ୍ବା ଦକ୍ଷିଣ ଓଡିଶାରେ ହାଇକୋର୍ଟ ବେଞ୍ଚ ସ୍ଥାପନ କରିବା ପାଇଁ କେନ୍ଦ୍ର ସରକାର ଅନୁମୋଦନ କରିବା ମାତ୍ରେ ରାଙ୍କ୍ୟ ସରକାର ସମସ୍ତ ଖର୍ଚ୍ଚ ବହନ କରିବେ । ଏଠାରେ ସୂଚନା ଯୋଗ୍ୟ ଯେ ପଶ୍ଚିମ ଓଡିଶାରେ ଙ୍ଗପୃଷ୍ଠା–୨

### ପଶ୍ଚିମ ଓଡ଼ିଶାରେ...

ହାଇକୋର୍ଟ ବେଞ୍ଚ ସ୍ଥାପନକୁ ନେଇ ବିଭିନ୍ନ ଓକିଲ ସଂଘ ଆନ୍ଦୋଳନ ଚଳାଇଥିବା ବେଳେ ଏ ନେଇ ରାଜନୀତି ମଧ୍ୟ ଜୋର ଧରିଛି। କେନ୍ଦ ଓ ରାଜ୍ୟ ସରକାର ପରସ୍ପର ଉପରକ୍ର ଦାୟିତ୍ୱ ଠେଲିବାରେ ଲାଗିଛନ୍ତି। ରାଜ୍ୟ ସରକାର ହାଇକୋର୍ଟ ବେଞ୍ଚ ସ୍ଥାପନ କରିବାକୁ କେନ୍ଦ୍ର ପଦକ୍ଷେପ ନେଉ ବୋଲି ଦାବି କରଥିବା ବେଳେ କେନ୍ଦ ସରକାର ମଧ୍ୟ ପାଲଟା ରାଜ୍ୟ

ଉପରେ ଏହି ଗୁରୁଦାୟିତ୍ୱ ନ୍ୟସ୍ତ କରି ଦେଉଛନ୍ତି। କେନ୍ଦ୍ର

ଦାୟିତ୍ୱ। କୌଣସି ନୂତନ ବେଞ୍ଚ ସ୍ଥାପନ କରିବା ପୂର୍ବରୁ ମୁଖ୍ୟ ବିଚାରପତିଙ୍କ ସହିତ ପରାମର୍ଶ କରିବା ଦରକାର। ଯାହାକି ଯେ କୌଣସି ହାଇକୋର୍ଟ ବେଞ୍ଚ ସ୍ଥାପନ କ୍ଷେତ୍ରରେ ତାହାହିଁ ହୋଇଛି। ହାଇକୋର୍ଟିଙ୍କ ସହମତି ହେଲା ପରେ ରାଜ୍ୟ ସରକାର ନୂତନ ବେଞ୍ଚ ସ୍ଥାପନ ପାଇଁ ସମସ୍ତ ବ୍ୟବସ୍ଥା କରିବାକୁ ରବି ଶଙ୍କର ମୁଖ୍ୟମନ୍ତ୍ରୀଙ୍କୁ ପରାମର୍ଶ ଦେଇଥିଲେ । ଭିଉିଭୂମି ଓ ଅନ୍ୟାନ୍ୟ ବ୍ୟବସ୍ଥା ପାଇଁ ଅର୍ଥ ବ୍ୟବସ୍ଥା କରି ରାଜ୍ୟ ସରକାର କେନ୍ଦ ଉପରେ ଦାୟିତ୍ୱ ନ୍ୟସ୍ତ କରିଛନ୍ତି।