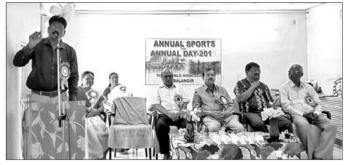

କଟକ ଅଫିସ, ୮।୨

ଶକବାର ପର୍ବାହ୍ନ ୧୦ଟା ୧୫ରେ ଓଡ଼ିଶା ହାଇକୋର୍ଟର ବିଚାରପତି ଭାବେ

ଶପଥ ନେଇଛନ୍ତି କଷ୍ଟିସ ପ୍ରମଥ ପଟ୍ଟନାୟକ। ମୁଖ୍ୟ ବିଚାରପତି କଳ୍ପେଶ

ସତ୍ୟେନ୍ଦ ଝାବେରୀ ତାଙ୍କୁ ଶପଥ ପାଠ କରାଇଥିଲେ । ପ୍ରଥମେ ରାଜ୍ୟ ଗୃହ

ସଚିବ ଅସିତ୍ କୁମାର ତ୍ରିପାଠୀ ରାଷ୍ଟ୍ରପତିଙ୍କ ଅନୁମୋଦନ କ୍ରମେ ଆସିଥିବା

ୱାରଣ୍ଣକୁ ପାଠ କରିବା ପରେ କଷ୍ଟିସ ପଟ୍ଟନାୟକ ଶପଥ ନେଇଥିଲେ ।

ଜଷ୍ଟିସ ପଟ୍ଟନାୟକ ଶପଥ ନେବା ପରେ ହାଇକୋଟରେ ବିଚାରପତିଙ୍କ

ସଂଖ୍ୟା ୧୫ରେ ପହଞ୍ଚୁଛି। ଏହି ଅବସରରେ ହାଇକୋର୍ଟ ପରିସରରେ

ଏକ ଉତ୍ସବର ଆୟୋଜନ କରାଯାଇଥିଲା । ଏଥିରେ ହାଇକୋର୍ଟର ସମସ୍ତ