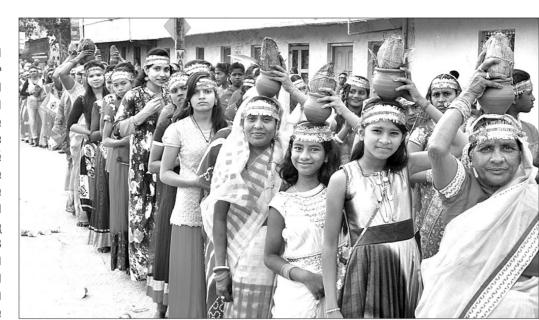

।ରତର ବିଭିନ୍ନ ଅଞ୍ଚଳରେ ଭିନ୍ନ ଭିନ୍ନ ପରମ୍ପରା ରହିଛି । ଏଠାରେ ଏପରି ଏକ ଅଞ୍ଚଳ ରହିଛି ଯେଉଁଠାରେ ଅନ୍ୟର ଅଇଁଠାପତ୍ର ଉଠାଇବା ଦ୍ୱାରା ପୁଣ୍ୟ ମିଳେ ବୋଲି ବିଶ୍ୱାସ କରାଯାଏ। ଏହା କରିବା ପାଇଁ କେତେଜଣ ଲୋକ ଘୁଣାରେ ନାକ ଟେକନ୍ତି। କିନ୍ତୁ ଆୟୋଜିତ ଉସ୍ସବରେ ଅଇଁଠାପତ୍ର ଉଠାଇବାକୁ ଲୋକେ ଆଗଭର ହୋଇ ଏଥିପାଇଁ ନିଲାମ ଧରିଥାଆନ୍ତି। ମଧ୍ୟପ୍ରଦେଶର ଖଷ୍ଠୱାରେ ଥିବା ଦେବୀମାତାଙ୍କ ମନ୍ଦିରରେ ୬୦ବର୍ଷରୁ ଅଧିକ ହେଲା ଏପରି ଏକ ପରମ୍ପରା ଚଳିଆସୁଛି । ଚୈତ୍ର ଗୁସ୍ତ ନବରାତ୍ର ସମୟରେ ଏଠାରେ ଶ୍ରଦ୍ଧାନୁଙ୍କୁ ଖାଇବାକୁ ଦିଆଯାଏ । ଏହାକୁ ଗଣଗୌର ଉତ୍ସବ କୁହାଯାଏ । ଶ୍ରଦ୍ଧାଳୁଙ୍କ ଅଇଁଠାପତ୍ର ଉଠାଇବା ପାଇଁ ପ୍ରଜାପତି ଏବଂ କହ୍ୱାର ସମ୍ପ୍ରଦାୟ ପକ୍ଷରୁ ନିଲାମ ଡକାଯାଏ । ଅଧିକ ଟଙ୍କା ଦେଇ ନିଲାମ ନେଇଥିବା ବ୍ୟକ୍ତିଙ୍କ ପରିବାର

ସଦସ୍ୟମାନେ ଉତ୍ସବର ଆରନ୍ୟରୁ ଶେଷ ପର୍ଯ୍ୟନ୍ତ ସେଠାରେ

ĸ

 $- \oplus$ 

ପଛରେ ଦୌଡ଼ିବା ବା ଲାଞ୍ଚ ଦେବା ଆବଶ୍ୟକ ପଡ଼ିବ ନାହିଁ। ଅନ୍ୟପକ୍ଷରେ ବିଭିନ୍ନ ପ୍ରଚାର ମାଧ୍ୟମରେ ସମସ୍ତ ହିତାଧିକାରୀଙ୍କୁ ଲାଞ୍ଚ ନ ଦେବା ପାଇଁ ସଚେତନ କରାଯାଉଛି। ଏହା ସଭ୍ୱେ କିଏ କାହାକୁ କାହିଁକି ଲାଞ ଦେଉଛନ୍ତି ତାହା ବିଚାର୍ଯ୍ୟ । କ୍ଷେତ୍ରୀୟ କାର୍ଯ୍ୟରେ କେଉଁଠି କେଉଁଠି ଦୁଷ୍ଟ ବ୍ରଣମାନେ ନ ଥିବେ ସେ କଥାକୁ ସମ୍ପୂର୍ଣ୍ଣ ଅସ୍ୱୀକାର କରାଯାଇ ନ ପାରେ । ଏ କ୍ଷେତ୍ରରେ ଉପରିସ୍ଥ ଅଧିକାରୀଙ୍କ ଦୃଷ୍ଟି ଆକର୍ଷଣ କରାଯାଇ ସମସ୍ୟାର ସମାଧାନ କରାଯାଇପାରେ । ସରକାରଙ୍କୁ ଏଥିରେ ଦୋଷ ଦେଲେ ସମସ୍ୟାର ସମାଧାନ ହେବନାହିଁ। ଏଥର ନିରାକାରପୁର ଲକ୍ଷ୍ମୀଧରଙ୍କ ଘଟଣାଟିକୁ