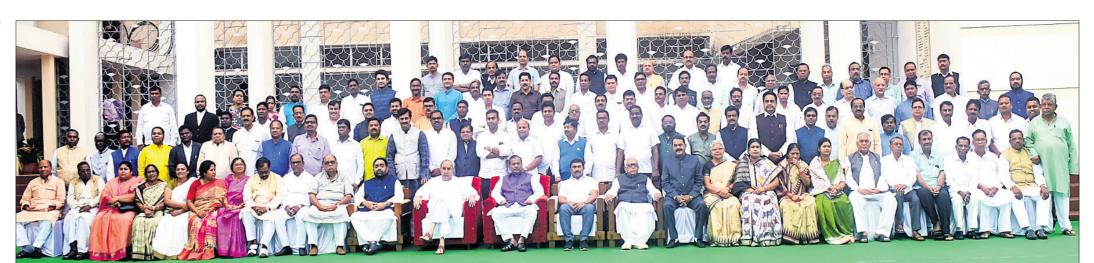

କଟକ ଅଫିସ, ୮।୨

ଶକବାର ପର୍ବାହ୍ନ ୧୦ଟା ୧୫ରେ ଓଡ଼ିଶା ହାଇକୋର୍ଟର ବିଚାରପତି ଭାବେ

ଶପଥ ନେଇଛନ୍ତି କଷ୍ଟିସ ପ୍ରମଥ ପଟ୍ଟନାୟକ। ମୁଖ୍ୟ ବିଚାରପତି କଳ୍ପେଶ

ସତ୍ୟେନ୍ଦ ଝାବେରୀ ତାଙ୍କୁ ଶପଥ ପାଠ କରାଇଥିଲେ । ପ୍ରଥମେ ରାଜ୍ୟ ଗୃହ

ସଚିବ ଅସିତ୍ କୁମାର ତ୍ରିପାଠୀ ରାଷ୍ଟ୍ରପତିଙ୍କ ଅନୁମୋଦନ କ୍ରମେ ଆସିଥିବା

ୱାରଣ୍ଣକୁ ପାଠ କରିବା ପରେ କଷ୍ଟିସ ପଟ୍ଟନାୟକ ଶପଥ ନେଇଥିଲେ ।

ଜଷ୍ଟିସ ପଟ୍ଟନାୟକ ଶପଥ ନେବା ପରେ ହାଇକୋଟରେ ବିଚାରପତିଙ୍କ

ସଂଖ୍ୟା ୧୫ରେ ପହଞ୍ଚୁଛି। ଏହି ଅବସରରେ ହାଇକୋର୍ଟ ପରିସରରେ

ଏକ ଉତ୍ସବର ଆୟୋଜନ କରାଯାଇଥିଲା । ଏଥିରେ ହାଇକୋର୍ଟର ସମସ୍ତ

ଆଜି କ'ଣ କେଉଁଠି ସନ୍ୟରେ କୌଣସି କାର୍ଯ୍ୟକ୍ରମ ସ୍ଥାନିତ କରିବାକୁ ଚାହୁଁଥିଲେ ସମ୍ପୂର୍ଣ୍ଣ ବିବରଣୀ ସହ ନିକଟସ୍ଥ ଧରିତ୍ରୀ ପ୍ରତିନିଧି କିନ୍ୟା କାର୍ଯ୍ୟାଳୟ ସହ ଯୋଗାଯୋଗ କରନ୍ତୁ । 📹

Plaintiff(s)

Defendant(s)

Patel, At/Po: Vill: Sakhatora, P.S.