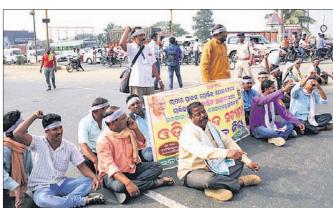

# ଡ଼ିଶା ବନ୍ଦ କଲେ ଚାଷୀ

ଭୁବନେଶ୍ୱର,୨୧।୨(ବ୍ୟୁରୋ)

କୃଷକମାନଙ୍କୁ ପ୍ରାଇସ, ପ୍ରେସ୍ଟିଜ ଓ ପେନସନ ପ୍ରଦାନ କରିବା ଦାବିରେ ନବ ନିର୍ମାଣ କୃଷକ ସଂଗଠନ ପକ୍ଷରୁ ଦିଆଯାଇଥିବା ୧୨ ଘୟିଆ ବନ୍ଦ ଡାକରା ଗୁରୁବାର ୨୭ ଜିଲାରେ ଅନୁଭୂତ ହୋଇଛି। ଏଥିଯୋଗୁ କେତେକ ସ୍ଥାନରେ ସାଧାରଣ ଜୀବନ ଯାତ୍ରା ପ୍ରଭାବିତ ହୋଇଛି । କଟକ, ଭଦ୍ରକ, ଯାଜପୁର, ଜଗତ୍ସିଂହପୁର, ପୁରୀ, ବାଲେଶ୍ୱର, କୋରାପୁଟ, ରାଉରକେଲା, ଅନୁଗୋଳ, ଢେଙ୍କାନାଳ, ନୟାଗଡ଼, କେନ୍ଦୁଝର, ଆର. ଉଦୟଗିରି, ନୀଳଗିରି ଆଦି ସ୍ଥାନରେ ଚାଷୀମାନେ ବ୍ୟାନର ପ୍ରଦର୍ଶନ କରିବା ସହ ସରକାର ବିରୋଧୀ ସ୍ଲୋଗାନ ଦେଇଥିଲେ **।** ବନ୍ଦ ପାଳନ ଯୋଗୁ ଅନେକ ସ୍ଥାନରେ ଦୋକାନ ବଜାର ବନ୍ଦ ରହିଥିବା ଦେଖାଯାଇଥିଲା । ସଂଗଠନର ସଦସ୍ୟମାନେ ରାଜଧାନୀର ମାଷ୍ଟରକ୍ୟାଣ୍ଟିନଠାରେ ବନ୍ଦ ପାଳନ କରିବା ଯୋଗୁ ଗାଡ଼ି ଚଳାଚଳ ବାଧାପ୍ରାପ୍ତ ହୋଇଥିଲା । ପରେ ପୋଲିସ ସେମାନଙ୍କୁ ଗିରଫ କରିଥିଲା । ପ୍ରାୟ ସ୍ୱାଭାବିକ ଭାବେ ଯାନବାହନ ଚଳାଚଳ କରୁଥିବାରୁ ମାଟ୍ରିକ୍ ପରୀକ୍ଷା କେନ୍ଦ୍ରକୁ ପ୍ରଶ୍ମପତ୍ର ନେବାରେ କୌଣସି ଅସୁବିଧା ହୋଇ ନ ଥିଲା। ଏହି ବନ୍ଦକୁ ଭାକପା ଓ କଂଗ୍ରେସ ସମର୍ଥନ କରିଥିଲେ ମଧ୍ୟ କୌଣସି ସ୍ଥାନରେ ହିଂସାକାଣ୍ଡ ଘଟି ନାହିଁ। ଅର୍ଥମନ୍ତ୍ରୀ ଶଶିଭୂଷଣ ବେହେରା କହିଛନ୍ତି ଯେ, ରାଜ୍ୟ ସରକାର କୃଷକମାନଙ୍କ ପାଇଁ ଅନେକ ପଦକ୍ଷେପ ନେବା ପରେ ବନ୍ଦ ଡାକରା ଦେବା ଦୁର୍ଭାଗ୍ୟଜନକ। ଏହି ବନ୍ଦକୁ ଦୁଇ ଜାତୀୟ ଦଳ ସମର୍ଥନ କରିବା ଆହୁରି ଦୁର୍ଭାଗ୍ୟଜନକ । ରାଜ୍ୟରେ ଶୁକ୍ରବାରଠାରୁ ମାଟ୍ରିକ ପରୀକ୍ଷା ହେବାକୁ ଯାଉଥିବା ବେଳେ ବନ୍ଦ ଦ୍ୱାରା

ଜଣେ ଆନ୍ଦୋଳନକାରୀ ମହିଳାଙ୍କୁ ପୋଲିସ ଉଠାଇ ନେଉଛି ।

■ଜନଜୀବନ ପ୍ରଭାବିତ

■ଭାଜପା, କଂଗ୍ରେସର ସମର୍ଥନ

■ବନ୍ଦ ପାଳନ ଦୁର୍ଭାଗ୍ୟଜନକ: ଅର୍ଥମନ୍ତ୍ରୀ

କନଜୀବନ ପ୍ରଭାବିତ ହୋଇଛି ବୋଲି ମନ୍ତ୍ରୀ କହିଛନ୍ତି। ଅପରାହ୍ନରେ ନବ ନିର୍ମାଣ କୃଷକ ସଂଗଠନ ପକ୍ଷରୁ ଆୟୋକ୍ତିତ ଖବରଦାତା ସମ୍ମିଳନୀରେ ଆବାହକ ଅକ୍ଷୟ କୁମାର କହିଛନ୍ତି ଯେ, ବନ୍ଦ ପାଳନ ବେଳେ

ଜନସାଧାରଣଙ୍କୁ କୌଣସି ପ୍ରକାର ହଇରାଣ କରାଯାଇ ନାହିଁ । ଅତ୍ୟାବଶ୍ୟକ ସାମଗ୍ରୀ ଓ ସେବା ପାଇଁ ଯାଉଥିବା ଯାନବାହନକୁ ଅଟକାଯାଇନାହିଁ। ରାଜ୍ୟର ୨୭ ଜିଲାରେ ବନ୍ଦ ପାଳନ କରାଯାଇଛି । ଯେଉଁଠି ସଂଗଠନ ନାହିଁ ସେଠାରେ ସ୍ଥାନୀୟ ଲୋକେ ଓ ସଂଗଠନ ସ୍ୱତଃୟୁର୍ତ୍ତ ଭାବେ ଆନ୍ଦୋଳନକୁ ସମର୍ଥନ କରିଛନ୍ତି । ଚାଷୀମାନଙ୍କୁ ନୈତିକ ସମର୍ଥନ ମିଳିଛି। ଯେଉଁ ରାଜନୈତିକ ଦଳ ବନ୍ଦକୁ ସମର୍ଥନ କରିଛନ୍ତି ସେମାନେ ଏହାକୁ ନେଇ ରାଜନୀତି ନ କରିବାକୁ ସେ ଅନୁରୋଧ କରିଛନ୍ତି।