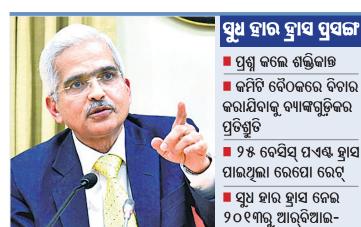

ନୂଆଦିଲ୍ଲୀ, ୨୧। ୨

କମିଚାରୀ ଭବିଷ୍ୟନିଧି ସଂଗଠନ (ଇପିଏଫ୍ଓ) ୨୦୧୮–୧୯ ଆଥିକ ବର୍ଷ

ଲାଗି ଇପିଏଫ୍ ଜମା ଉପରେ ସୁଧ ହାର ୮.୬୫%କୁ ବୃଦ୍ଧି କରିବା ଲାଗି

ପ୍ରସ୍ତାବ ଦେଇଛି। ପୂର୍ବରୁ ୨୦୧୭-୧୮ ବର୍ଷ ଲାଗି ଏହା ୮.୫୫% ଥିଲା ।

କେନ୍ଦ୍ର ଶ୍ରମ ରାଷ୍ଟ୍ରମନ୍ତ୍ରୀ(ସ୍ୱାଧୀନ) ସଚ୍ଚୋଷ ଗଙ୍ଗୱାର ଏ ସମ୍ପର୍କରେ ଘୋଷଣା

କରି କହିଛନ୍ତି ଯେ, ଏହାଦ୍ୱାରା ୬ କୋଟି ଇପିଏଫ ସଦସ୍ୟ ଉପକୃତ ହେବେ I

ସୂଚନାଥାଉ କି, ଗୁରୁବାର ଏଠାରେ ଶ୍ରମ ରାଷ୍ଟ୍ରମନ୍ତ୍ରୀଙ୍କ ଅଧ୍ୟକ୍ଷତାରେ ସେୡ୍ୟାଲ

ବୋଡି ଅଫ ଟ୍ରଷ୍ଟିଜର ବୈଠକରେ ଉକ୍ତ ପ୍ରସ୍ତାବ ସମ୍ପର୍କରେ ନିକ୍ସଭି ନିଆଯାଇଛି ।

ଏବେ ଏହାକୁ ମଞ୍ଜୁରୀ ଲାଗି ଅଥି ମନ୍ତ୍ରଣାଳୟକୁ ପଠାଯିବ । ସେଠାରୁ ମଞ୍ଜୁରୀ

ମିଳିବା ପରେ ସୁଧକୁ ଇପିଏଫ୍ ସଦସ୍ୟଙ୍କ ଆକାଉଣ୍ଟରେ ଜମା କରାଯିବ ।

ଏକ୍ଷଦା ଦାଇନ୍ତ ସାଇଁ ଦୂର କରିବା, ପିଲାବେଳର ଭୂଲ୍ କାରଣରୁ ଯଦି ଆପଣ ଗୁପ୍ତ ରୋଗରେ <mark>ପୀଡ଼ିତ, ଯେପରିକି ଇନ୍ଦ୍ରିୟର ଢିଲାପଣ, ନପ</mark>ୁଂସକତା ଓ <mark>ଅନ୍ୟାନ୍ୟ ପୌରୁଷ ସମସ୍ୟା,</mark> ସେଗୁଡ଼ିକୁ ଦୂର କରିବା ପାଇଁ ପ୍ଲେ-ୱିନ୍ କ୍ୟାପ୍ସୁଲ୍ ୨୧ ଦିନ ପର୍ଯ୍ୟନ୍ତ ସକାଳେ ଓ <mark>ସଦ୍ଧ୍ୟାରେ ନିୟମିତ ସେବନ କରନ୍ତୁ। ଉତ୍ତମ ଓ</mark> ପ୍ରଭାବୀ ପରିଣାମ ପାଇଁ ପ୍ଲେ-ୱିନ୍ ତେଲର କେତୋଟି ବୃନ୍ଦା <mark>ମାଲିସ୍ କରନ୍ତୁ ଏବଂ ଉପରୋକ୍ତ</mark> ସମସ୍ୟାରୁ ମୁକ୍ତି ପାଆନ୍ତୁ।