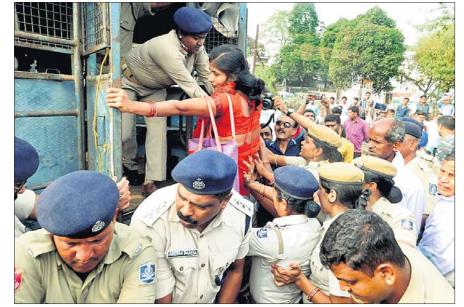

# ଡ଼ିଶା ବନ୍ଦ କଲେ ଚାଷୀ

ଭୁବନେଶ୍ୱର,୨୧।୨(ବ୍ୟୁରୋ)

କୃଷକମାନଙ୍କୁ ପ୍ରାଇସ, ପ୍ରେସ୍ଟିଜ ଓ ପେନସନ ପ୍ରଦାନ କରିବା ଦାବିରେ ନବ ନିର୍ମାଣ କୃଷକ ସଂଗଠନ ପକ୍ଷରୁ ଦିଆଯାଇଥିବା ୧୨ ଘୟିଆ ବନ୍ଦ ଡାକରା ଗୁରୁବାର ୨୭ ଜିଲାରେ ଅନୁଭୂତ ହୋଇଛି। ଏଥିଯୋଗୁ କେତେକ ସ୍ଥାନରେ ସାଧାରଣ ଜୀବନ ଯାତ୍ରା ପ୍ରଭାବିତ ହୋଇଛି । କଟକ, ଭଦ୍ରକ, ଯାଜପୁର, ଜଗତ୍ସିଂହପୁର, ପୁରୀ, ବାଲେଶ୍ୱର, କୋରାପୁଟ, ରାଉରକେଲା, ଅନୁଗୋଳ, ଢେଙ୍କାନାଳ, ନୟାଗଡ଼, କେନ୍ଦୁଝର, ଆର. ଉଦୟଗିରି, ନୀଳଗିରି ଆଦି ସ୍ଥାନରେ ଚାଷୀମାନେ ବ୍ୟାନର ପ୍ରଦର୍ଶନ କରିବା ସହ ସରକାର ବିରୋଧୀ ସ୍ଲୋଗାନ ଦେଇଥିଲେ **।** ବନ୍ଦ ପାଳନ ଯୋଗୁ ଅନେକ ସ୍ଥାନରେ ଦୋକାନ ବଜାର ବନ୍ଦ ରହିଥିବା ଦେଖାଯାଇଥିଲା । ସଂଗଠନର ସଦସ୍ୟମାନେ ରାଜଧାନୀର ମାଷ୍ଟରକ୍ୟାଣ୍ଟିନଠାରେ ବନ୍ଦ ପାଳନ କରିବା ଯୋଗୁ ଗାଡ଼ି ଚଳାଚଳ ବାଧାପ୍ରାପ୍ତ ହୋଇଥିଲା । ପରେ ପୋଲିସ ସେମାନଙ୍କୁ ଗିରଫ କରିଥିଲା । ପ୍ରାୟ ସ୍ୱାଭାବିକ ଭାବେ ଯାନବାହନ ଚଳାଚଳ କରୁଥିବାରୁ ମାଟ୍ରିକ୍ ପରୀକ୍ଷା କେନ୍ଦ୍ରକୁ ପ୍ରଶ୍ମପତ୍ର ନେବାରେ କୌଣସି ଅସୁବିଧା ହୋଇ ନ ଥିଲା। ଏହି ବନ୍ଦକୁ ଭାକପା ଓ କଂଗ୍ରେସ ସମର୍ଥନ କରିଥିଲେ ମଧ୍ୟ କୌଣସି ସ୍ଥାନରେ ହିଂସାକାଣ୍ଡ ଘଟି ନାହିଁ। ଅର୍ଥମନ୍ତ୍ରୀ ଶଶିଭୂଷଣ ବେହେରା କହିଛନ୍ତି ଯେ, ରାଜ୍ୟ ସରକାର କୃଷକମାନଙ୍କ ପାଇଁ ଅନେକ ପଦକ୍ଷେପ ନେବା ପରେ ବନ୍ଦ ଡାକରା ଦେବା ଦୁର୍ଭାଗ୍ୟଜନକ। ଏହି ବନ୍ଦକୁ ଦୁଇ ଜାତୀୟ ଦଳ ସମର୍ଥନ କରିବା ଆହୁରି ଦୁର୍ଭାଗ୍ୟଜନକ । ରାଜ୍ୟରେ ଶୁକ୍ରବାରଠାରୁ ମାଟ୍ରିକ ପରୀକ୍ଷା ହେବାକୁ ଯାଉଥିବା ବେଳେ ବନ୍ଦ ଦ୍ୱାରା

ଜଣେ ଆନ୍ଦୋଳନକାରୀ ମହିଳାଙ୍କୁ ପୋଲିସ ଉଠାଇ ନେଉଛି ।

■ଜନଜୀବନ ପ୍ରଭାବିତ

■ଭାଜପା, କଂଗ୍ରେସର ସମର୍ଥନ

■ବନ୍ଦ ପାଳନ ଦୁର୍ଭାଗ୍ୟଜନକ: ଅର୍ଥମନ୍ତ୍ରୀ

କନଜୀବନ ପ୍ରଭାବିତ ହୋଇଛି ବୋଲି ମନ୍ତ୍ରୀ କହିଛନ୍ତି। ଅପରାହ୍ନରେ ନବ ନିର୍ମାଣ କୃଷକ ସଂଗଠନ ପକ୍ଷରୁ ଆୟୋକ୍ତିତ ଖବରଦାତା ସମ୍ମିଳନୀରେ ଆବାହକ ଅକ୍ଷୟ କୁମାର କହିଛନ୍ତି ଯେ, ବନ୍ଦ ପାଳନ ବେଳେ

ଜନସାଧାରଣଙ୍କୁ କୌଣସି ପ୍ରକାର ହଇରାଣ କରାଯାଇ ନାହିଁ । ଅତ୍ୟାବଶ୍ୟକ ସାମଗ୍ରୀ ଓ ସେବା ପାଇଁ ଯାଉଥିବା ଯାନବାହନକୁ ଅଟକାଯାଇନାହିଁ। ରାଜ୍ୟର ୨୭ ଜିଲାରେ ବନ୍ଦ ପାଳନ କରାଯାଇଛି । ଯେଉଁଠି ସଂଗଠନ ନାହିଁ ସେଠାରେ ସ୍ଥାନୀୟ ଲୋକେ ଓ ସଂଗଠନ ସ୍ୱତଃୟୁର୍ତ୍ତ ଭାବେ ଆନ୍ଦୋଳନକୁ ସମର୍ଥନ କରିଛନ୍ତି । ଚାଷୀମାନଙ୍କୁ ନୈତିକ ସମର୍ଥନ ମିଳିଛି। ଯେଉଁ ରାଜନୈତିକ ଦଳ ବନ୍ଦକୁ ସମର୍ଥନ କରିଛନ୍ତି ସେମାନେ ଏହାକୁ ନେଇ ରାଜନୀତି ନ କରିବାକୁ ସେ ଅନୁରୋଧ କରିଛନ୍ତି।