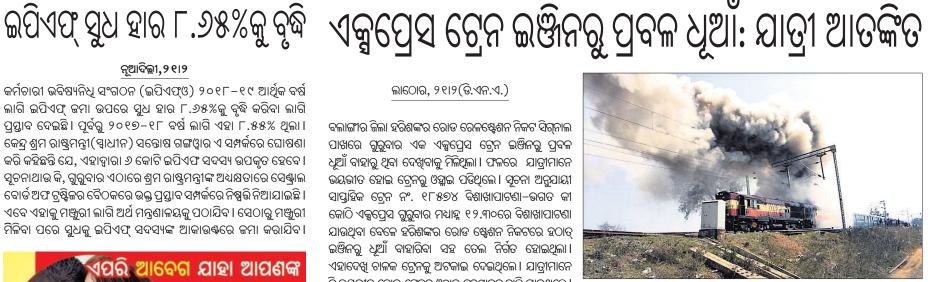

ଜୋଶ୍, ଶକ୍ତି, ଏକୁଟା ଟାଇମିଂ ଏବଂ ୟୁର୍ଡ୍ଡି ବଢ଼ାଏ!!

ଲାଠୋର, ୨୧।୨(ଡି.ଏନ.ଏ.)

ବଲାଙ୍ଗୀର ଜିଲା ହରିଶଙ୍କର ରୋଡ ରେଳଷ୍ଟେଶନ ନିକଟ ସିଗ୍ନାଲ ପାଖରେ ଗୁରୁବାର ଏକ ଏକ୍ସପ୍ରେସ ଟ୍ରେନ ଇଞ୍ଜିନରୁ ପ୍ରବଳ ଧୂଆଁ ବାହାରୁ ଥିବା ଦେଖିବାକୁ ମିଳିଥିଲା । ଫଳରେ ଯାତ୍ରୀମାନେ ଭୟଭୀତ ହୋଇ ଟ୍ରେନରୁ ଓହ୍ଲାଇ ପଡିଥିଲେ । ସୂଚନା ଅନୁଯାୟୀ ସାସ୍ତାହିକ ଟ୍ରେନ ନଂ. ୧୮୫୭୪ ବିଶାଖାପାଟଣା–ଭଗତ କୀ କୋଠି ଏକ୍ସପ୍ରେସ ଗୁରୁବାର ମଧ୍ୟାହ୍ନ ୧୨.୩୦ରେ ବିଶାଖାପାଟଣା ଯାଉଥିବା ବେଳେ ହରିଶଙ୍କର ରୋଡ ଷ୍ଟେଶନ ନିକଟରେ ହଠାତ୍ ଇଞ୍ଜିନରୁ ଧୂଆଁ ବାହାରିବା ସହ ତେଲ ନିର୍ଗତ ହୋଇଥିଲା । ଏହାଦେଖି ଚାଳକ ଟ୍ରେନକୁ ଅଟକାଇ ଦେଇଥିଲେ । ଯାତ୍ରୀମାନେ ବି ଭୟଭୀତ ହୋଇ ଟ୍ରେନରୁ ଓହ୍ଲାଇ ଦୂରସ୍ଥାନକୁ ଚାଲି ଯାଇଥିଲେ l ପରେ ଧୂଆଁ କମିଯିବା ପରେ ଟ୍ରେନଟି ଗନ୍ତବ୍ୟ ସ୍ଥଳକୁ ଯାଇଥିଲା ।

ଟ୍ରେନ ଇଞ୍ଜିନରୁ ବାହାରୁଥିବା ଧୂଆଁ ।

Government of India Ministry of Skill Development and Entrepreneurship Directorate General of Training

National Skill Training Institute, Bhubaneswar NSIC Building, 5<sup>th</sup> Floor, IDCO Plot No.-06 Mancheswar Industrial Estate, Bhubaneswar-751010