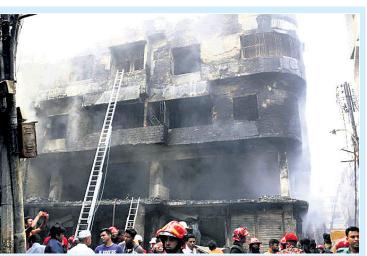

ବାଂଲାଦେଶ କେମିକାଲ ଓୟାରହାଉସ୍ ଅଗ୍ନିକାଞ

## ୮୧ ଜଳିଗଲେ

ଢାକା,୨୧।୨(ପି.ଟି.)

ବାଂଲାହିତ ରାଜଧାନୀ ଢାକାପ୍ଥିତ ଏକ କେମିକାଲ୍ ଓୟାରହାଉସ୍ ଏବଂ ପାଖ ଆପାର୍ଚମେଣ୍ଟ ବିଲ୍ଡିରେ ନିଆଁ ଲାଗି ୫ ଶିଶୁ ଓ ୯ ମହିଳାଙ୍କ ସମେତ ୮୧ ଜଣଙ୍କର ମୃତ୍ୟୁ ଘଟିଛି ଓ ୫୦ରୁ ଉର୍ଦ୍ଧ୍ୱ ଆହତ ହୋଇଛନ୍ତି । ପୁରୁଣା ଢାକାର ସଂକୀର୍ଣ୍ଣ ଚୌକବଜାର ଅଞ୍ଚଳରେ ଥିବା ହାଜି (ଖହେଦ୍ ମାନ୍ସନ ନାମକ ଚାରିମହଲା ବିଲ୍ଡିର ତଳମହଲାରେ ଥିବା କେମିକାଲ ଓୟାରହାଉସରେ ବୁଧବାର ରାତିରେ ନିଆଁ ୍ନିପ୍ସ୍ ଷ୍ଠା-୪

#### ୮୧ ଜଳଗଲେ...

ଲାଗିଯାଇଥିଲା । ଖୁବ୍ଶୀଘ୍ର ଏହି ନିଆଁ ନିକଟସ୍ଥ ଏକ କମ୍ୟୁନିଟି ସେଣ୍ଟର ସମେତ ୪ଟି ବିଲ୍ଡିଂକୁ ବ୍ୟାପିଯାଇଥିଲା। ସେତେବେଳେ କମ୍ୟୁନିଟି ସେଣ୍ଟରରେ ଏକ ବିବାହ ଉସବ ଚାଲିଥିଲା। ଉକ୍ତ ଅଞ୍ଚଳରେ ରାସାୟନିକ ପଦାର୍ଥ ଗୋଦାମ ଥିବାରୁ ନିଆଁ ପ୍ରଖର ବେଗରେ ବ୍ୟାପିଯାଇଥିଲା ବୋଲି ଢାକା ମେଟ୍ରୋପଲିଟାନ ପୋଲିସ୍ ପକ୍ଷରୁ କୁହାଯାଇଛି। ଆହତଙ୍କ ମଧ୍ୟରୁ କେତେଜଣଙ୍କ ଅବସ୍ଥା ଗୁରୁତର ଥିବାରୁ ମୃତ୍ୟୁସଂଖ୍ୟା ବୃଦ୍ଧିପାଇବା ଆଶଙ୍କା କରାଯାଉଛି। ଅଗ୍ନିଶମ ବିଭାଗର ୩୭ଟି ୟୁନିଟରୁ ୨୦୦ କର୍ମଚାରୀ ନିଆଁଲିଭା ଓ ଉଦ୍ଧାର କାର୍ଯ୍ୟରେ ସାମିଲ ହୋଇଥିଲେ। ମୃତକଙ୍କ ମଧ୍ୟରୁ କେତେଜଣଙ୍କ ଶରୀର ଅତିମାତ୍ରାରେ ପୋଡିଯାଇଥିବାରୁ ସେମାନଙ୍କୁ ଚିହ୍ନଟ କରିବା କଷ୍ଟକର ହୋଇପଡିଛି। ପ୍ରଥମେ ଏକ ଗ୍ୟାସ୍ ସିଲିଣ୍ଡରରୁ ନିଆଁ ଲାଗି ରାସାୟନିକ ପଦାର୍ଥ ଥିବା ବିଲ୍ଡିକୁ ବ୍ୟାପିଯାଇଥିବା ସନ୍ଦେହ କରାଯାଉଛି। ଗୋଟିଏ ବିଲ୍ଡିଂର ମୁଖ୍ୟ ଫାଟକରେ ତାଲା ପଡିଥିବାରୁ ଲୋକେ ବାହାରିପାରି ନ ଥିଲେ। ମୃତକଙ୍କ ମଧ୍ୟରେ ପଥଚାରୀ, ନିକଟସ୍ଥ ରେଷ୍ଟ୍ରରାଷ୍ଟରେ ଖାଉଥିବା ଲୋକେ ଏବଂ ବିବାହ ଉସବରେ ଯୋଗଦେଇଥିବା ସଦସ୍ଧି ମଧ୍ୟ ରହିଛନ୍ତି। ଆହତମାନଙ୍କୁ ଢାକା ମେଡିକାଲ କଲେଜ ହସ୍କିଟାଲ ଏବଂ ସାର୍ ସଲିମୁଲା ମେଡିକାଲ କଲେଜ ହସ୍କିଟାଲରେ ଭର୍ତ୍ତି କରାଯାଇଛି। କେତେଜଣ ବିଲ୍କିଂରୁ ଡେଇଁ ଆହତ ହୋଇଛନ୍ତି। ଜିଲା ପ୍ରଶାସନ ମୃତକଙ୍କ ପରିବାରକୁ ଶବସତ୍କାର ଲାଗି ୨୦ ହଜାର ଟାକା ଲେଖାଏ ଯୋଗାଇଦେଇଛି । ସଙ୍କୀର୍ଣ୍ଣ ରାସ୍ତା ଦେଇ ଦମକଳ ଗାଡି ଯାଇ ନ ପାରିବାରୁ ନିଆଁ ଲିଭାଇବାକୁ ହେଲିକପ୍ଟର ଏବଂ ଲୟା ହୋସ୍ପାଇପ୍ ବ୍ୟବହାର କରାଯାଇଥିଲା **।** ଅଗ୍ନି ଦୁର୍ଘଟଣାରେ ଏତେସଂଖ୍ୟାରେ ଲୋକଙ୍କ ମୃତ୍ୟୁକୁ ନେଇ ରାଷ୍ଟ୍ରପତି ଅବଦୁଲ୍ ହମିଦ ଏବଂ ପ୍ରଧାନମନ୍ତ୍ରୀ ଶେଖି ହାସିନା ଶୋକବ୍ୟକ୍ତ କରିଛନ୍ତି ।