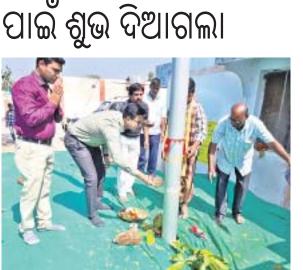

୪, ୮କୁ ଉଲ୍ଲଂଘନ କରି ରେଭେନ୍ଶା

କଟକ ଅଫିସ, ୨୨ |୨ ଶହୀଦ ଯବାନଙ୍କ ସମ୍ପର୍କୀୟ ଦାଦାଙ୍କୁ ଠେଲାପେଲା କରି ବିବାଦକୁ ଆସିଥିବା କଟକ–ବାରବାଟୀ ବିଧାୟକ ତଥା ବିକେଡି ଜିଲା ସଭାପତି ଦେବାଶିଷ ସାମନ୍ତରାୟଙ୍କ ପାଇଁ ଅଡୁଆ ବଢ଼ିବାରେ ଲାଗିଛି। ସେ ଘଟଶା ପାଇଁ କ୍ଷମାପ୍ରାର୍ଥନା କରିସାରିଥିବାବେଳେ ଏହି ପ୍ରସଙ୍ଗକୁ ବିରୋଧୀ ଦଳଗୁଡ଼ିକ ହାତଛଡ଼ି। କରିବାକୁ ଚାହୁଁନାହାନ୍ତି। ଭାଜପା ପକ୍ଷରୁ ନଗର ସଭାପତି ଲକ୍ଷ୍ମୀଧର ପ୍ରଧାନଙ୍କ ନେତୃତ୍ୱରେ ଶୁକ୍ରବାର ଗ୍ରାମାଞ୍ଚଳ ଏସ୍ପିଙ୍କ ନିକଟରେ ବିଧାୟକଙ୍କ ବିରୋଧରେ ଏତଲା ଦାଏର କରାଯାଇଛି। ଏତଲାରେ ଦର୍ଶାଯାଇଛି ଯେ, ବିଧାୟକଙ୍କ ଆଚରଣ କେବଳ ରାଜ୍ୟ ନୁହେଁ ସମଗ୍ର ଦେଶକୁ ଲଜ୍ଜିତ କରିଛି । ତେଣୁ ତାଙ୍କୁ ଗିରଫ କରାଯାଉ ବୋଲି ଭାଜପା ଦାବି କରିଛି। ସେହିପରି ନଗର ମହିଳା କଂଗ୍ୱେସ ସଭାନେତ୍ରୀ ଶୈଳବାଳା ଜେନାଙ୍କ ନେତୂତ୍ୱରେ ବିଧାୟକଙ୍କ ବିରୋଧରେ ବାଦାମବାଡ଼ି ଥାନାରେ ଏତଲା ଦିଆଯାଇଛି। ହେଲେ ବିଧାୟକଙ୍କ ସପକ୍ଷରେ ବାହାରିଛନ୍ତି ଶହୀଦଙ୍କ ଦାଦା, ଯାହା ଘଟଣାକୁ ଭିନ୍ନମୋଡ଼ ଦେଇଛି ।

ସ୍ୱଚନାଥାଉକି, ଗତ ୧୬ ତାରିଖରେ ନିଆଳି ବ୍ଲକ ଗଜାବର ଗ୍ରାମରେ ପୁଲୱାମା ଆତଙ୍କବାଦୀ ଆକ୍ରମଣରେ ଶହୀଦ ହୋଇଥିବା ସିଆର୍ପିଏଫ୍ ଯବାନ ମନୋଜ୍ଜ ବେହେରାଙ୍କ ଶବ ସୂକାର

ହୋଇଥିଲା । ଶବସତ୍କାର ସ୍ଥଳକୁ ବିଧାୟକ ସାମନ୍ତରାୟ ଯାଇଥିଲେ । ସେଠାରେ ସେ ଜଣେ ବ୍ୟକ୍ତିଙ୍କୁ ଠେଲାପେଲା କରୁଥିବାର ଦୃଶ୍ୟ ସୋସିଆଲ ମିଡିଆରେ ଭାଇରାଲ ହେବା ସହିତ ଗଣମାଧ୍ୟମରେ ପ୍ରସାରିତ ହୋଇଥିଲା। ପରେ ଜଣାପଡ଼ିଥିଲା ଯେ, ବିଧାୟକ ଯାହାଙ୍କୁ ଠେଲାପେଲା କରିଥିଲେ ସେ ହେଉଛନ୍ତି ଶହୀଦ ମନୋଜ ବେହେରାଙ୍କ ଜଣେ ସମ୍ପର୍କୀୟ ଦାଦା। ଏନେଇ ବିଧାୟକ କ୍ଷମାପାର୍ଥନା କରିବା ସହ ଶହୀଦଙ୍କୁ ତୋପ ସଲାମି ସମୟରେ ବିଶୃଙ୍ଖଳାକୁ ଏଡ଼ାଇବାକୁ ଯାଇ ଜଣେ ବ୍ୟକ୍ତିଙ୍କୁ ବସାଇ ଦେଇଥିଲେ ବୋଲି କହିଥିଲେ । କିନ୍ତୁ ଘଟଶାର ଭିଡିଓ ପାକିସ୍ତାନର ଟିଭି ଚ୍ୟାନେଲ ଆଜାଦ ଟିଭି ପକ୍ଷରୁ ପ୍ରସାରିତ କରାଯାଇଥିଲା। ଫଳରେ ବିରୋଧୀ ଦଳଗୁଡ଼ିକ ପକ୍ଷରୁ ବିଧାୟକଙ୍କ ବିରୋଧରେ ଆଇନଗତ କାର୍ଯ୍ୟାନୁଷ୍ଠାନ ଦାବି କରାଯାଇଥିଲା। ଅନ୍ୟପକ୍ଷରେ ବିଧାୟକ ଠେଲାପେଲା କରିଥିବା ଶହୀଦଙ୍କ ଦାଦା ଚୈତନ୍ୟ ବେହେରାଙ୍କ ଏକ ଭିଡିଓ ଶୁକ୍ରବାର ସୋସିଆଲ ମିଡିଆରେ ଭାଇରାଲ ହେଉଛି । ଭିଡିଓରେ ଚୈତନ୍ୟ ବିଧାୟକଙ୍କ ସପକ୍ଷରେ

## ବିଧାୟକ ଦେବାଶିଷ ସାମନ୍ତରାୟଙ୍କୁ ନେଇ ବିବାଦ ଥମୁନି ଗିରଫ ଦାବିରେ ଭାଜପା, କଂଗେସର ଏତଲା

କରି ନ ଥିଲେ ବରଂ ବସିଯିବାକୁ କହିଥିଲେ । କାରଣ ତୋପ ସଲାମି ସମୟରେ ଲୋକେ ଠେଲାପେଲା ହେଉଥିବାରୁ ତା' ଭିତରକୁ ନ ପଶିବାକୁ ସେ ମୋତେ କହିଥିଲେ । ଦେବାଶିଷ ବାବୁ ଜଣେ ବହୁତ ଭଲ ଲୋକ। ସେଦିନ ଶବ ପହଞ୍ଚବା ପୂର୍ବରୁ ସେ ଆମ ଘରକୁ ଆସି ଆମକୁ ବୁଝାଶୁଝା କରିଥିଲେ । ଶବକୁ କାନ୍ଧେଇ ଶ୍ଳଶାନ ପର୍ଯ୍ୟନ୍ତ ନେଇଥିଲେ । ବିଧାୟକ ମୋତେ କୌଣସି ପ୍ରକାର ଅସନ୍ନାନ କରିନାହାନ୍ତି। ଟିଭିରେ ଏହାକୁ ଦେଖି ମୋତେ ବହୁତ ଖରାପ ଲାଗୁଛି। ଏହାକୁ ନେଇ ରାଜନୀତି ନ କରିବାକୁ ଚୈତନ୍ୟ ଉକ୍ତ ଭିଡିଓ ମାଧ୍ୟମରେ କହିଛନ୍ତି। ବିଧାୟକ ଦେବାଶିଷ ସାମନ୍ତରାୟ କହିଛନ୍ତି ଯେ, ଭିଡିଓ ପାକିସ୍ତାନକୁ ଲିକ୍ କରିବାରେ କେଉଁମାନଙ୍କ ହାତ ଅଛି ତାହାର ତଦନ୍ତ କରାଯାଉ । ବିଧାୟକ ସିଧା ଭାଜପାକୁ ଟାର୍ଗେଟ କରି କହିଛନ୍ତି ଯେ, ଏହି ପ୍ରସଙ୍ଗକୁ ନେଇ ଭାଜପା ନିଜର ରାଜନୈତିକ ଅଭିସନ୍ଧି ହାସଲ କରିବା ଲକ୍ଷ୍ୟରେ ଅଛି। ପାକିସ୍ତାନ ଟିଭିରେ କ'ଣ ଚାଲିଲା ତାକୁ ନେଇ ଏଠାରେ ଚର୍ଚ୍ଚା କରିବା କିଭଳି ଦେଶପ୍ରେମ ବୋଲି ବିଧାୟକ ପ୍ରଶ୍ମ କରିଛନ୍ତି। ଶହୀଦଙ୍କ ଦାଦା ଯେତେବେଳେ ନିଜ୍କ ତରଫରୁ ଏହା ଉପରେ କ୍ଷଷ୍ଟୀକରଣ ଦେଇସାରିଲେଣି ପୁନର୍ବାର ତାକୁ ନେଇ ରାଜନୀତି କରିବା ଭାଜପାର ମନ୍ଦ ଉଦ୍ଦେଶ୍ୟ ବୋଲି ସାମନ୍ତରାୟ ପ୍ରତିକ୍ରିୟାରେ କହିଛନ୍ତି । 