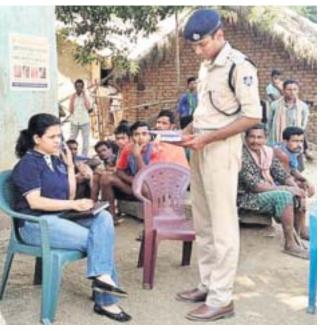

## ସ୍ଥାୟୀ ହେବେ ଅସ୍ଥାୟୀ ସ୍ୱାସ୍ଥ୍ୟ କର୍ମଚାରୀ

ମୂଲ୍ୟ ₹ 8/-

ଭୁବନେଶ୍ୱର,୨୨୮୨(ବ୍ୟୁରୋ) ଆସନ୍ତା ସାଧାରଣ ନିର୍ବାଚନ ପୂର୍ବରୁ ସରକାର ଗୋଟିଏ ପରେ ରାଙ୍କ୍ୟ ଘୋଷଣା କରି ନିର୍ବାଚନ ବୈତରଣୀ ପାର ହେବାକୁ ଜୋରସୋର ଉଦ୍ୟମ ଚଳାଇଛନ୍ତି। ଚାଷୀ, ମହିଳା, ଯୁବଗୋଷ୍ପୀ, ବୃଦ୍ଧା ବୃଦ୍ଧ, ଅନଙ୍ଗୱାଡି କର୍ମୀଙ୍କୁ ଖୁସ କରିବା ପରେ ବିଭାଗୀୟ ମୁଖ୍ୟଦପୃର, ଜିଲା, ବ୍ଲକ, ତସହସିଲ ଓ ଠିକା ସ୍ୱାସ୍ଥ୍ୟ କର୍ମଚାରୀଙ୍କୁ ଖୁସି କରିଛନ୍ତି। ରାଙ୍କା ମୁଖ୍ୟଦପ୍ତୁର, ଜିଲା, ବ୍ଲୁକ ଓ ତସହିଲରେ କାର୍ଯ୍ୟକରୁଥିବା କର୍ମଚାରୀମାନଙ୍କ ପାଇଁ ନୂତନ କମନ କ୍ୟାର୍ଡର ଏବଂ ସ୍ୱାସ୍ଥ୍ୟ ବିଭାଗରେ କାର୍ଯ୍ୟରତ ପ୍ରାୟ ୮ ହଜ୍ଚାରରୁ ଊର୍ଦ୍ଧ୍ୱ କର୍ମଚାରୀଙ୍କୁ ରାଜ୍ୟ ସରକାର ସ୍ଥାୟୀ ନିଯୁକ୍ତି ଦେବାକୁ ଘୋଷଣା କରିଛନ୍ତି। ଦୀର୍ଘଦିନ ଧରି କ୍ୟାର୍ଡର ରୁଲରେ

A 👷 82

🛚 ୪ ସୁପରିଣ୍ଟେଣ୍ଡେଣ୍ଟଙ୍କ ସମେତ ୭ ନିଲରିତ 🛛 ଥାନାରେ ଏଡଲା

କଟକ ଅଫିସ/ନୂଆପଡ଼ା ଅଫିସ୍/ଢେଙ୍କାନାଳ

ଅଫିସ୍/କୋରାପୁଟ୍,୨୨୲୨(ସ୍ୱ.ପ୍ର.) ରାଜ୍ୟରେ ଶୁକ୍ରବାରଠାରୁ ଆରନ୍ଦ୍ର ହୋଇଛି ମାଟ୍ରିକ ପରୀକ୍ଷା । ହେଲେ ପ୍ରଥମ ଦିନରୁ ହିଁ ବିଭ୍ରାଟ ଉପୁଜିଛି । ଭାଇରାଲ ହୋଇଛି ଓଡ଼ିଆ ପରୀକ୍ଷାର ପ୍ରଶ୍ୱପତ୍ର, ଯାହାକୁ ନେଇ ରାଜ୍ୟବ୍ୟାପୀ ପ୍ରତିକ୍ରିୟା ପ୍ରକାଶ ପାଇଛି।