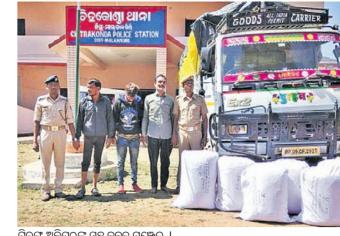

ଆପଣଙ୍କର ଅମର ଆତ୍ମାର ସଦ୍ଗତି ନିମନ୍ତେ

ମହାପ୍ରଭୁ ଶ୍ରୀଚ୍ଚଗନ୍ନାଥଙ୍କ ଚରଶାରବିନ୍ଦରେ

ଭଲ୍ଫିପୂତ ଶ୍ୱଦ୍ଧାଞ୍ଚଳି ଅର୍ପଣ କରୁଅଛୁ।

ଶୋକସନ୍ତସ୍ତ: ଛୁଆଳସିଂହ, ସାମନ୍ତରାୟ

ଓ ହରିଚନ୍ଦନ ସମସ୍ତ ପରିବାରବର୍ଗ ଓ

ଧ-୧୧୨୯୨

ଆମ୍ରୀୟସ୍ପକନ |

ଟିକା ନେଲା ଶିଶୁ ଜୀବନ କାଲିମେଳା,୨୨୲୨(ଡି.ଏନ୍.ଏ.) ଏମଭି–୭୯ ଥାନା କାଙ୍ଗୁରୁକୋଣ୍ଡା ଗ୍ରାମରେ ୨ ମାସର ଶିଶ୍ଚ ପୋଲିଓ ଚିକା ନେବା ପରେ ମୃତ୍ୟୁ ହୋଇଛି। ଗ୍ରାମର ଦାମା ମାଢ଼ି ୨ ମାସ ୧୦ ଦିନର ପୁଅକୁ ଅଙ୍ଗନୱ୍ୱାଡ଼ି କେନ୍ଦ୍ରରେ ଟିକା ଦେବା ପରେ ଗୋଡ଼ ଫୁଲିଯାଇ ୁଗୁରୁତର ହୋଇପଡ଼ିଥିଲେ । ଶିଶୁକୁ ଡାଲ୍ଟରଖାନା ନେବା ବେଳକୁ ମୃତ୍ୟୁ ହୋଇଯାଇଥିଲା । ଏମଭି–୭୯ ପୋଲିସ ୧୮୧୯ରେ ଅପମୃତ୍ୟୁ D-11285 ମାମଲା ରୁଜୁ କରିଛି ।