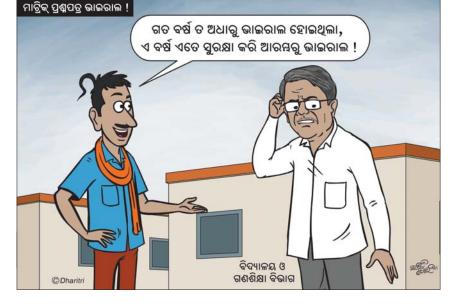

## ମାଟ୍ରିକ ପରୀକ୍ଷା ଆରୟରୁ ବିଭ୍ରାଟ ଭାଇରାଲ ହେଲା ଓଡ଼ିଆ ପିଶ୍ବ

A 👷 82

🛚 ୪ ସୁପରିଣ୍ଟେଣ୍ଡେଣ୍ଟଙ୍କ ସମେତ ୭ ନିଲରିତ 🛛 ଥାନାରେ ଏଡଲା

କଟକ ଅଫିସ/ନୂଆପଡ଼ା ଅଫିସ୍/ଢେଙ୍କାନାଳ

ଅଫିସ୍/କୋରାପୁଟ୍,୨୨୲୨(ସ୍ୱ.ପ୍ର.) ରାଜ୍ୟରେ ଶୁକ୍ରବାରଠାରୁ ଆରନ୍ଦ୍ର ହୋଇଛି ମାଟ୍ରିକ ପରୀକ୍ଷା । ହେଲେ ପ୍ରଥମ ଦିନରୁ ହିଁ ବିଭ୍ରାଟ ଉପୁଜିଛି । ଭାଇରାଲ ହୋଇଛି ଓଡ଼ିଆ ପରୀକ୍ଷାର ପ୍ରଶ୍ୱପତ୍ର, ଯାହାକୁ ନେଇ ରାଜ୍ୟବ୍ୟାପୀ ପ୍ରତିକ୍ରିୟା ପ୍ରକାଶ ପାଇଛି।

ଛିଡ଼ାହୋଇଛି ରାଜ୍ୟ ଗଶଶିକ୍ଷା ବିଭାଗ ଓ ଓଡ଼ିଶା ମାଧ୍ୟମିକ

ନିରୀକ୍ଷକଙ୍କୁ ନିଲହିତ କରାଯାଇଛି । ଆଉ ୨ଜଣ ପରୀକ୍ଷା ନିରୀକ୍ଷକଙ୍କ ବିରୋଧରେ ତଦନ୍ତ କରାଯାଉଛି। ବୋଡର ୧୯୮୮ ଆକ୍ଟ ଅନୁଯାୟୀ ଦାୟୀମାନଙ୍କ ବିରୋଧରେ

ନିକଟସ୍ଥ ଥାନାରେ ଜିଲା ଶିକ୍ଷାଧିକାରୀଙ୍କ ଦ୍ୱାରା ଏତଲା ଦିଆଯାଇଥିବା ବୋର୍ଡ ସଭାପତି ଡ. କହାଁଆରା ବେଗମ୍ ଶୁକ୍ରବାର ସନ୍ଧ୍ୟାରେ କହିଛନ୍ତି। ପରୀକ୍ଷା ବ୍ୟବସ୍ଥାକୁ ସମ୍ପୂର୍ଣ୍ଣ ଭାବେ କଡ଼ାକଡ଼ି କରିବା ପାଇଁ ବୋର୍ଡ ପକ୍ଷରୁ ଉଦ୍ୟମ ହୋଇଛି । ମୋବାଇଲ ଫୋନ

## ପ୍ରଶ୍ୱପତ୍ର ଭାଇରାଲ ଘଟଣାରେ ଗଶଶିକ୍ଷା ମନ୍ତ୍ରୀଙ୍କ ବାସଭବନକୁ ଧସେଇ ପଶିବା ବେଳେ ପୋଲିସ ସହ ଏବିଭିପି କାର୍ଯ୍ୟକର୍ଭାଙ୍କ ଧସାଧସି । ଶିକ୍ଷା ପରିଷଦ । ତେବେ ପ୍ରଶ୍ୱପତ୍ର ଭାଇରାଲ ହେବା ପରେ ୪ ପରୀକ୍ଷା କେନ୍ଦ୍ରର ସୁପରିଷ୍ଟେଷ୍ଟେ ଓ ୩ଜଣ ପରୀକ୍ଷା

#### ଭାଇରାଲ ହେଲା...

ବ୍ୟବହାର ଉପରେ କଟକଣା ଲାଗୁ ହୋଇଥିଲା। ନିୟମ ଭାଙ୍ଗିଥିବା ଏହି ବ୍ୟକ୍ତିବିଶେଷଙ୍କ ବିରୋଧରେ ଦୃଢ଼ କାର୍ଯ୍ୟାନୁଷ୍ପାନ କରାଯିବ ବୋଲି ସଭାପତି ବେଗମ୍ କହିଛନ୍ତି । ପଶ୍ଚପତକୁ ତିନିସ୍ତରୀୟ ସିଲ୍ ଭିତରେ ପରୀକ୍ଷା କେନ୍ଦ୍ରଗୁଡ଼ିକୁ ପଠାଯିବା ସହ ପରୀକ୍ଷା କେନ୍ଦ୍ର ଭିତରକୁ ମୋବାଇଲ ଫୋନ୍ ସମ୍ପୂର୍ଣ୍ଣ ଭାବେ ନିଷେଧ କରାଯାଇଥିଲା । ମାତ୍ର ଦିନ ପ୍ରାୟ ୧୧.୩୦ ପରେ ମାଟ୍ରିକ୍ ପରୀକ୍ଷାର ଓଡ଼ିଆ ପ୍ରଶ୍ୱପତ୍ର ହ୍ୱାଟସ୍ଆତ୍ପ ଗ୍ରୁପ୍ଗୁଡ଼ିକରେ ଦେଖିବାକୁ ମିଳିଥିଲା। ପରୀକ୍ଷା ୧୦ଟାରେ ଆରୟ ହୋଇ ୧୨.୩୦ରେ ଶେଷ ହୋଇଥାନ୍ତା। ମାତ୍ର ପରୀକ୍ଷା ଚାଲିଥିବା ବେଳେ ପ୍ରଶ୍ୱପତ୍ର ଭାଇରାଲ ହେବା ଜଣାପଡ଼ିବା ପରେ ବୋର୍ଡ କର୍ଭୂପକ୍ଷଙ୍କ ମୁଶ୍ତରେ ଚଡ଼କ ପଡ଼ିଥିଲା । ଉଭୟ ସବ୍ଜେକ୍ଟିଭ ଓ ଅବ୍ଜେକ୍ଟିଭ ପ୍ରଶ୍ମପତ୍ର ଭାଇରାଲ ହୋଇଥିଲା । ଘଟଣାର ଅନୁସନ୍ଧାନ ଚଳାଇ ବୋର୍ଡ ରାଜ୍ୟର ୩ ଜିଲାର ୪ ପରୀକ୍ଷା କେନ୍ଦ୍ରରେ ଏହି ବେନିୟମ କାର୍ଯ୍ୟ ହୋଇଛି ବୋଲି ଜାଣିବାକୁ ପାଇଥିଲା । ନୂଆପଡ଼ା ଜିଲା ବୋଡେନ ବ୍ଲକର କରଙ୍ଗମାଲ ହାଇୟ୍ଲ, ଲିଟିସର୍ଗିସ୍ଥିତ ଗୋପୀନାଥ ହାଇୟ୍ଲ, ଢେଙ୍କାନାଳ ଜିଲାର ସୁଦର୍ଶନ ବିଦ୍ୟାଭବନ ଓ କୋରାପୁଟ ଜିଲାର ବନ୍ଧୁଗାଁ ସରକାରୀ ଉଚ୍ଚ ବିଦ୍ୟାଳୟରେ ହୋଇଥିବା ପରୀକ୍ଷା କେନ୍ଦ୍ରରୁ ଏହି ପ୍ରଶ୍ୱପତ୍ର ବିଭ୍ରାଟ ହୋଇଛି ବୋଲି ବୋର୍ଡ ସଭାପତି ଡ. ବେଗମ ଗଣମାଧ୍ୟମକୁ ସୂଚନା ଦେଇଛନ୍ତି। ନୂଆପଡ଼ା ଜିଲାର କରଙ୍ଗମାଲ ହାଇୟୁଲ କେନ୍ଦ୍ର ସୁପରିଷ୍ଟେଷ୍ଟେ ପ୍ରସନ୍ନ କୁମାର ପତି, ପରୀକ୍ଷା ନିରୀକ୍ଷକ ମୁକୁନ୍ଦ ଶବର, ଗୋପୀନାଥ ହାଇୟୁଲ କେନ୍ଦ୍ର ସୁପରିଷ୍ଟେଷ୍ଟେ ସୁଶୀଲ କୁମାର ଜୋଷୀ, ପରୀକ୍ଷା ନିରୀକ୍ଷକ ଅର୍ଜୁନ ଜୟ ପଣ୍ଡା, କୋରାପୁଟ ଜିଲା ବନ୍ଧୁଗାଁ ପରୀକ୍ଷା କେନ୍ଦ୍ରର ସୁପରିଷ୍ଟେଷ୍ଟେ ନଗେନ୍ଦ୍ର କୁମାର ଜେନା ଓ ପରୀକ୍ଷା ନିରୀକ୍ଷକ ଉମେଶ ଚନ୍ଦ୍ର ବେହେରାଙ୍କୁ ନିଲୟନ କରାଯାଇଛି। ସେହିପରି ଢେଙ୍କାନାଳ ଜିଲାର ସୁଦର୍ଶନ ବିଦ୍ୟାଭବନ କେନ୍ଦର ସୁପରିଷ୍ଟେଷ୍ଟେ ଓ ପରୀକ୍ଷା ନିରୀକ୍ଷକଙ୍କୁ ନିଲୟନ କରିବା ପାଇଁ ସେଠାକାର ଶିକ୍ଷା ଜିଲା ଅଧିକାରୀଙ୍କୁ ନିର୍ଦ୍ଦେଶ ଦିଆଯାଇଥିଲା । ତଦନୁଯାୟୀ ସୁପରିଷ୍ଟେଷ୍ଟେ ସନ୍ତୋଷ କୁମାର ସାହଙ୍କୁ ନିଲନ୍ସିତ କରାଯାଇଛି। ଆଉ ୨ଜଣ ପରୀକ୍ଷା ନିରୀକ୍ଷକଙ୍କ ବିରୋଧରେ ତଦନ୍ତ କରାଯାଇ କାର୍ଯ୍ୟାନୁଷ୍ଠାନ ଗୃହଣ କରାଯିବ ବୋଲି ଢେଙ୍କାନାଳ ଜିଲା ଶିକ୍ଷା ଅଧିକାରୀ ସୁଧାନନ୍ଦ ପରିଡ଼ା କହିଛନ୍ତି ।

ସୂଚନା ଅନୁଯାୟୀ, ବନ୍ଧୁଗାଁ ସରକାରୀ ଉଚ୍ଚ ବିଦ୍ୟାଳୟ କେନ୍ଦ୍ର ପାଇଁ ୧୨୯ ଜଣ ପରୀକ୍ଷାର୍ଥୀ ରହିଥିବା ବେଳେ ୪ ଜଣ ଅନୁପସ୍ଥିତ ଥିଲେ । ପରୀକ୍ଷା ଆରୟ ହେବାର ୨୦ ମିନିଟ୍ ପରେ କେନ୍ଦ୍ରର ୫ ନୟର ରୁମ୍ର ଝରକା ପାଖକୁ ଆସି ଜଣେ ଯୁବକ ନିଜ ମୋବାଇଲ ଫୋନରେ ପ୍ରଶ୍ୱପତ୍ରର ଫଟୋ ଉଠାଇ ଭାଇରାଲ କରିଦେଇଥିଲେ । ଏନେଇ କେନ୍ଦ୍ର ସ୍ମୁପରିଷ୍ଟେଷ୍ଟ ନଗେନ୍ଦ୍ର କୁମାର ଜେନା କହିଛନ୍ତି ଯେ, କେନ୍ଦ୍ରର ପାଚେରି ନିକଟରେ ସୁରକ୍ଷାକର୍ମୀ ନ ଥିବାର ସୁଯୋଗ ନେଇ ଯୁବକ ଜଣକ ଏଭଳି ଘଟାଇଛନ୍ତି ।ଅନ୍ୟପକ୍ଷରେ ଘଟଣାକୁ ନେଇ ଛାତ୍ର ସଂଗଠନ ଏବିଭିପିର କାର୍ଯ୍ୟକର୍ତ୍ତାମାନେ ରାଜଭବନ ନିକଟ ଗଣଶିକ୍ଷା ମନ୍ତ୍ରୀ ବଦିନାରାୟଣ ପାତ୍ରଙ୍କ ସରକାରୀ ବାସଭବନକୁ ଧସେଇ ପଶିବାକୁ ଉଦ୍ୟମ କରିଥିଲେ । ଏହି ସମୟରେ ପୋଲିସ ସହ ସେମାନଙ୍କର ଧସ୍ତାଧସ୍ତି ହୋଇଥିଲା। ପୋଲିସ ୨୫ ଜଣଙ୍କ ଅଟକ ରଖ୍ପଛି। ବୋର୍ଡ କର୍ତ୍ତପକ୍ଷ ପରୀକ୍ଷା ବ୍ୟବସ୍ଥାକ ଯେତେ କଡ଼ାକଡ଼ି କଲେ ମଧ୍ୟ ପ୍ରଶ୍ୱପତ୍ର ଲିକ୍ କିୟା ଭାଇରାଲକୁ ରୋକିବାରେ ବିଫଳ ହୋଇଛନ୍ତି। ନିକଟରେ ଓଟିଇଟି ପ୍ରଶ୍ୱପତ୍ର ଭାଇରାଲ ହେବାକୁ ନେଇ ବୋର୍ଡ ବିବାଦୀୟ ହୋଇଥିଲା । ଏହାର କ୍ରାଇମବ୍ରାଞ୍ଚ ତଦନ୍ତ କରାଯାଉଛି । ସେହିପରି ଗତବର୍ଷ ମଧ୍ୟ ମାଟ୍ରିକ ପରୀକ୍ଷାର ଓଡ଼ିଆ, ଇଂଲିଶ୍ ଓ ଗଣିତ ପ୍ରଶ୍ୱପତ୍ର ପରୀକ୍ଷା ଚାଲିଥିବାବେଳେ ହ୍ୱାଟସ୍ଆତ୍ପରେ ଭାଇରାଲ ହୋଇଥିଲା । ଏହାକୁ ନେଇ ବୋଡ କାର୍ଯ୍ୟାଳୟରେ ଭଙ୍ଗାରୁଜା ହେବା ସହିତ ଅପ୍ରୀତିକର ପରିସ୍ଥିତି ମଧ୍ୟ ଉପୁଜିଥିଲା ।