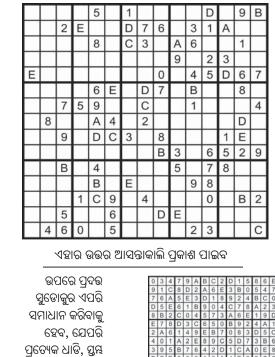

ସେହିପରି ଏ ସାଧାରଣ ବର୍ଗ ଖଣ୍ଡେ ଚାକିରି

ନିମିଷେକ ପରେ ପୁଣି ନିବିଡ଼ ତମସା ଅନ୍ତରାଳେ କାହିଁ ଯେ ଉଭେଇ ଯାଏ ଦେଖୁଅଛି କିଏ କେଉଁ କାଳେ ? (ସୂଜନ ବ୍ୟଥା) –କାଳିନ୍ଦୀ ଚରଣ ପାଣିଗ୍ରାହୀ

ଓ ଆୟତାକାର ବାକ୍ସ

ଭିତରେ ୦ରୁ ୯ ପର୍ଯ୍ୟନ୍ତ

ଅଙ୍କ ଓ Aରୁ E ପର୍ଯ୍ୟନ୍ତ

ଇଂଲିଶ ଲିପି ରହିବ ।

ସାକ୍ଷାତ୍ କରି ଯଥାଶୀଘ୍ର ଏହି ସମସ୍ୟାର ସମାଧାନ କରିବାକୁ ଯୋଜନା କରୁଛନ୍ତି । Email: dilipcherian@gmail.com su do ku ସୁ–ଡୋ–କୁ