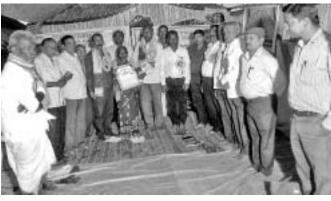

ପ୍ରଶ୍ୱପତ୍ର ଭାଇରାଲ ଘଟଣାରେ ଗଶଶିକ୍ଷା ମନ୍ତ୍ରୀଙ୍କ ବାସଭବନକୁ ଧସେଇ ପଶିବା ବେଳେ ପୋଲିସ ସହ ଏବିଭିପି କାର୍ଯ୍ୟକର୍ଭାଙ୍କ ଧସାଧସି ।

୪ ପରୀକ୍ଷା କେନ୍ଦ୍ରର ସୁପରିଷ୍ଟେଷ୍ଟେ ଓ ୩ଜଣ ପରୀକ୍ଷା ନିରୀକ୍ଷକଙ୍କୁ ନିଲହିତ କରାଯାଇଛି । ଆଉ ୨ଜଣ ପରୀକ୍ଷା ନିରୀକ୍ଷକଙ୍କ ବିରୋଧରେ ତଦନ୍ତ କରାଯାଉଛି। ବୋଡର ୧୯୮୮ ଆକ୍ଟ ଅନୁଯାୟୀ ଦାୟୀମାନଙ୍କ ବିରୋଧରେ ନିକଟସ୍ଥ ଥାନାରେ ଜିଲା ଶିକ୍ଷାଧିକାରୀଙ୍କ ଦ୍ୱାରା ଏତଲା ଦିଆଯାଇଥିବା ବୋର୍ଡ ସଭାପତି ଡ. କହାଁଆରା ବେଗମ୍ ଶୁକ୍ରବାର ସନ୍ଧ୍ୟାରେ କହିଛନ୍ତି। ପରୀକ୍ଷା ବ୍ୟବସ୍ଥାକୁ ସମ୍ପୂର୍ଣ୍ଣ ଭାବେ କଡ଼ାକଡ଼ି କରିବା ପାଇଁ ବୋର୍ଡ ପକ୍ଷରୁ ଉଦ୍ୟମ ହୋଇଛି । ମୋବାଇଲ ଫୋନ ଙ୍ଗପୃଷ୍ଣା–୪

ଅନ୍ୟପକ୍ଷରେ ଘଟଶାକୁନେଇ ଛାତ୍ର ସଂଗଠନ ଏବିଭିପିର କାର୍ଯ୍ୟକର୍ଭାମାନେ ରାଜଭବନ ନିକଟ ଗଣଶିକ୍ଷା ମନ୍ତ୍ରୀ ବଦ୍ରିନାରାୟଣ ପାତ୍ରଙ୍କ ସରକାରୀ ବାସଭବନକୁ ଧସେଇ ପଶିବାକୁ ଉଦ୍ୟମ କରିଥିଲେ । ଏହି ସମୟରେ ପୋଲିସ ସହ ସେମାନଙ୍କର ଧସ୍ତାଧସ୍ତି ହୋଇଥିଲା । ପୋଲିସ ୨୫ ଜଣଙ୍କୁ ଅଟକ ରଖିଛି ।