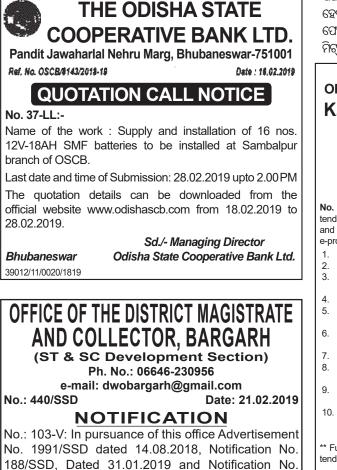

cum-DSC and unloading & delivering the food grains at RRC-cum-DSC.

Interested Firms/Companies/Persons may obtain tender document from the Office of the CSO-cum-District Manager, OSCSC Ltd, Bhadrak from dt. 23.02.2019 to dt. 15.03.2019 upto 5.00 PM. The interested Firms/ Companies persons may also download the tender documents from the District Website- www.bhadrak.nic.in.

Interested Firms/Companies/Persons will have to submit the tender documents through Registered Post/ Speed Posts/Courier service only as per the procedure prescribed in the tender document to the following address. Tender document sent other than the above mode shall not be entertained in any circumstances. The corporation shall not be responsible for any postal/ courier delay. Tender paper received after the schedule



ଇଞ୍ଚିଆନ ଗ୍ରାଁ ପ୍ରି-୧ ଭାଗନେବେ ଦୃତୀ, ଅମିୟ, ଅଭିକିତ ଭୁବନେଶ୍ୱର, ୨୨।୨ (କ୍ରୀଡ଼ା ପ୍ରତିନିଧି)

> ପଟିଆଲାରେ ଶନିବାର ଇଣ୍ଡିଆନ ଗ୍ରାଁ ପ୍ରି–୧ ଆଥଲେଟିକ୍ସ ଅନୁଷ୍ଠିତ ହେବ। ଏଥିରେ ମୋଟ ୧୯ଟି ଇଭେଣ୍ଣରେ ପ୍ରତିଯୋଗିତା ହେବ । ବର୍ଷର ଏହି ପ୍ରଥମ ଜାତୀୟ ଟ୍ରାକ୍ ଆଣ୍ଡ ପିଲ ପ୍ରତିଯୋଗିତାରେ ଓଡ଼ିଶାର ଦୂତୀ ଚାନ୍ଦ, ଅମିୟ କୁମାର ମଲିକ ଓ ଅଭିଜିତ ସାହୁ ଭାଗନେବେ । ଦୃତୀ ମହିଳା ୧୦୦ ମିଟର ଏବଂ ଅମିୟ ଓ ଅଭିକ୍ରିତ ପୁରୁଷ ୧୦୦ ମିଟରରେ ରେସ୍ କରିବେ। ୨୦୧୮ ଏସିଆନ ଗେମ୍ବରେ ୨ଟି ରୌପ୍ୟ ପଦକ ଜିତିବାପରେ ଦୂତୀଙ୍କ ପାଇଁ ଏହା ପଥମ ଜାତୀୟ ପ୍ରତିଯୋଗିତା। ଏପ୍ରିଲରେ ଦୋହାଠାରେ ଏସିଆନ ଆଥଲେଟିକ୍ସ ହେବାକୁ ଯାଉଥିବାରୁ ଆଥଲେଟିକ୍ସ ଫେଡେରେଶନ ଅଫ୍ ଇଣ୍ଡିଆ ତା ପୂର୍ବରୁ ୪ଟି ଇଣ୍ଡିଆନ ଗ୍ରାଁ ପ୍ରି ଆୟୋଜନ ପାଇଁ ନିଷ୍ପତ୍ତି ନେଇଛି। ଫେବୃୟାରୀ ୨୭ରେ ଦିଲ୍ଲୀ, ମାର୍ଚ୍ଚ ୨ରେ ପଞ୍ଜାବର ସାଙ୍ଗୁର ଓ ୬ରେ ପଞ୍ଚକଲାରେ ପରବର୍ତ୍ତୀ ୩ଟି ଗାଁ ପି ହେବ । ମାର୍ଚ୍ଚ ୧୫ରୁ ୧୮ ପର୍ଯ୍ୟନ୍ତ ଫେଡେରେଶନ କପ୍ ଆଥଲେଟିକ୍ସ ମିଟ୍ ହେବାର କାର୍ଯ୍ୟସୂଚୀ ରହିଛି ।

**GOVT. OF ODISHA** OFFICE