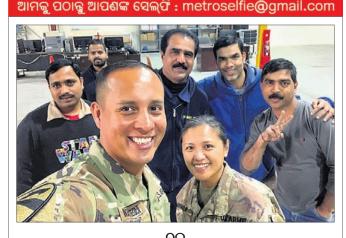

231 .

୪୫ଶ ଭାଗ ୯୧ ସଂଖ୍ୟା

ସ୍ୱଚ୍ଛ ଭାରତ ମନ୍ତ୍ରୀ ହେବାକୁ ଚାହାନ୍ତି ଦୀପିକା କେବେ ରାଜନୀତିରେ ଯୋଗଦେଲେ ସ୍ୱଚ୍ଛ ଭାରତ ମନ୍ତ୍ରୀ ହେବାକୁ ଚାହିଁବେ ବୋଲି ବଲିଉଡ୍ ଅଭିନେତୀ ଦୀପିକା ପାଦୁକୋନ୍ ପ୍ରକାଶ କରିଛନ୍ତି।

### ସ୍ୱଚ୍ଛ ଭାରତ ମନ୍ତ୍ରୀ ହେବାକୁ ଚାହାନ୍ତି ଦୀପିକା

#### ମୁମ୍ବାଇ

ରାଜନୀତିରେ ଯୋଗଦେଲେ ସ୍ୱଚ୍ଛ ଭାରତ ମନ୍ତ୍ରୀ ହେବାକୁ ଚାହିଁବେ ବୋଲି ଅଭିନେତ୍ରୀ ଦୀପିକା ପାଦୁକୋନ୍ କହିଛନ୍ତି। ସଫଳ ଅଭିନେତ୍ରୀଙ୍କ ମଧ୍ୟରୁ ଅନ୍ୟତମ ଦୀପିକାଙ୍କୁ ନିକଟରେ ରାଜନୀତିରେ ଯୋଗଦେବା ସମ୍ପର୍କରେ ପ୍ରଶ୍ଳ କରାଯାଇଥିଲା ।

ସେ କହିଥିଲେ, ରାଜନୀତିରେ ତାଙ୍କର ବିଶେଷ କିଛି ଅଭିଜ୍ଞତା ନାହିଁ । କିନ୍ତୁ ଏହା ନିଶ୍ଚିତ ଯେ, ତାଙ୍କର ଭବିଷ୍ୟତରେ ସେପରି କିଛି ଯୋଜନା ଅଛି । କେବେ ରାଜନୀତିରେ ମିଶିବାର ସୁଯୋଗ ମିଳିଲେ ସେ ସ୍ୱଚ୍ଛ ଭାରତ ମନ୍ତ୍ରୀ ହେବାକୁ ଅଧିକ ପସନ୍ଦ କରିବେ। କାରଣ ସେ ପରିଷ୍କାର ଓ ପରିଚ୍ଛନ୍ନତ। ଉପରେ ଅଧିକ ଗୁରୁତ୍ୱ ଦିଅନ୍ତି।