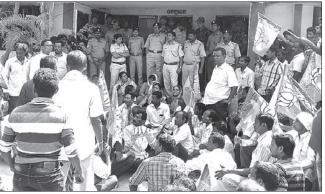

ପ୍ରଶ୍ୱପତ୍ର ଭାଇରାଲ ଘଟଣାରେ ଗଶଶିକ୍ଷା ମନ୍ତ୍ରୀଙ୍କ ବାସଭବନକୁ ଧସେଇ ପଶିବା ବେଳେ ପୋଲିସ ସହ ଏବିଭିପି କାର୍ଯ୍ୟକର୍ଭାଙ୍କ ଧସାଧସି ।

୪ ପରୀକ୍ଷା କେନ୍ଦ୍ରର ସୁପରିଷ୍ଟେଷ୍ଟେ ଓ ୩ଜଣ ପରୀକ୍ଷା ନିରୀକ୍ଷକଙ୍କୁ ନିଲହିତ କରାଯାଇଛି । ଆଉ ୨ଜଣ ପରୀକ୍ଷା ନିରୀକ୍ଷକଙ୍କ ବିରୋଧରେ ତଦନ୍ତ କରାଯାଉଛି। ବୋଡର ୧୯୮୮ ଆକ୍ଟ ଅନୁଯାୟୀ ଦାୟୀମାନଙ୍କ ବିରୋଧରେ ନିକଟସ୍ଥ ଥାନାରେ ଜିଲା ଶିକ୍ଷାଧିକାରୀଙ୍କ ଦ୍ୱାରା ଏତଲା ଦିଆଯାଇଥିବା ବୋର୍ଡ ସଭାପତି ଡ. କହାଁଆରା ବେଗମ୍ ଶୁକ୍ରବାର ସନ୍ଧ୍ୟାରେ କହିଛନ୍ତି। ପରୀକ୍ଷା ବ୍ୟବସ୍ଥାକୁ ସମ୍ପୂର୍ଣ୍ଣ ଭାବେ କଡ଼ାକଡ଼ି କରିବା ପାଇଁ ବୋର୍ଡ ପକ୍ଷରୁ ଉଦ୍ୟମ ହୋଇଛି । ମୋବାଇଲ ଫୋନ ଙ୍ଗପୃଷ୍ଣା–୪

ଅନ୍ୟପକ୍ଷରେ ଘଟଶାକୁନେଇ ଛାତ୍ର ସଂଗଠନ ଏବିଭିପିର କାର୍ଯ୍ୟକର୍ଭାମାନେ ରାଜଭବନ ନିକଟ ଗଣଶିକ୍ଷା ମନ୍ତ୍ରୀ ବଦ୍ରିନାରାୟଣ ପାତ୍ରଙ୍କ ସରକାରୀ ବାସଭବନକୁ ଧସେଇ ପଶିବାକୁ ଉଦ୍ୟମ କରିଥିଲେ । ଏହି ସମୟରେ ପୋଲିସ ସହ ସେମାନଙ୍କର ଧସ୍ତାଧସ୍ତି ହୋଇଥିଲା । ପୋଲିସ ୨୫ ଜଣଙ୍କୁ ଅଟକ ରଖିଛି ।