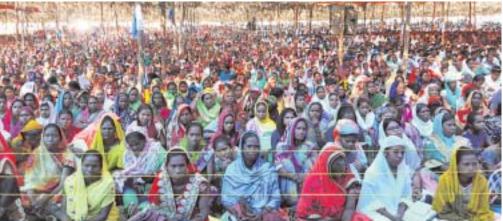

### ସୁଦାନରେ ଜରୁରୀ ପରିସ୍ଥିତି

ନୂଆଦିଲ୍ଲୀ,୨୩୲୨(ପି.ଟି.): କଂଗ୍ରେସ କ୍ଷମତାକୁ ଆସିଲେ କର୍ତ୍ତବ୍ୟରେ ଥାଇ ପ୍ରାଣ ହରାଉଥିବା ଅର୍ଦ୍ଧସାମରିକ ବାହିନୀ ଯବାନମାନଙ୍କୁ ଶହୀଦ ମାନ୍ୟତା ପ୍ରଦାନ କରାଯିବ ବୋଲି ଦଳ ଅଧ୍ୟକ୍ଷ ରାହ୍ମଲ ଗାନ୍ଧୀ ଶନିବାର କହିଛନ୍ତି। ଜେଏଲ୍ଏନ୍ ଷ୍ଟାଡିୟମରେ ବିଶ୍ୱବିଦ୍ୟାଳୟର ଛାତ୍ୀଛାତ୍ଙ୍କ ସହ ଆଲୋଚନାବେଳେ ଶହୀଦ ମାନ୍ୟତା ସମ୍ପର୍କିତ ପ୍ରଶ୍ମରେ ରାହୁଲ ଉପରୋକ୍ତ ମତ ଦେଇଛନ୍ତି।