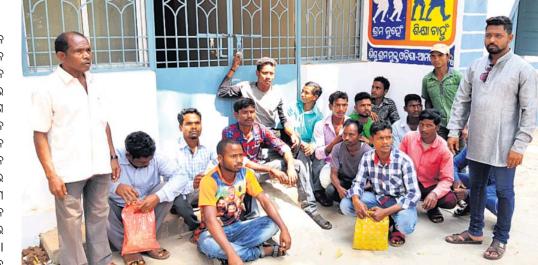

ଗିରଫ ଅଭିଯୁକ୍ତମାନେ ।

ଧାରା ଜାରି କରିବାକୁ ଜିଲା ଶିକ୍ଷା ଅଧିକାରୀ, ପରୀକ୍ଷା କେନ୍ଦ୍ର ସୁପରିଷ୍ଟେଷ୍ଟେ ସ୍ଥାନୀୟ ପୋଲିସ ସହ ଯୋଗାଯୋଗ କରିବାକୁ ସେ ପରାମର୍ଶ ଦେଇଛନ୍ତି। ତେବେ ନୂଆପଡ଼ା କିଲାର କରଙ୍ଗାମାଲ ହାଇସ୍କୁଲ, ଳିଟିସର୍ଗିସ୍ଥିତ ଗୋପୀନାଥ ହାଇସ୍କୁଲ, ଢେଙ୍କାନାଳ ଜିଲାର ସୁଦର୍ଶନ ବିଦ୍ୟାଭବନ ଓ କୋରାପୁଟ ଜିଲାର ବକ୍ଷୁଗାଁ ସରକାରୀ ଉଚ୍ଚ ବିଦ୍ୟାଳୟରେ ଏହି ବିଭ୍ରାଟ ହୋଇଥିବା ବୋର୍ଡ କର୍ତ୍ତୂପକ୍ଷ ସ୍ପଷ୍ଟ କରିଛନ୍ତି। ଏଥିସହ ଜଗତ୍ସିଂହପୁର <u>ି</u>କ୍ଲାର ଏକ ବିଦ୍ୟାଳୟରେ ମଧ୍ୟ ଏଭଳି ବିଶୂଙ୍ଖଳିତ କାର୍ଯ୍ୟ ହୋଇଥିବା ସୂଚନା ଦିଆଯାଇଛି। ତେବେ ନିଲନ୍ସିତ ହୋଇଥିବା ଅନ୍ୟମାନେ ହେଲେ ଢ଼େଙ୍କାନାଳ ଜିଲାର ଚିରୁଲେଇସ୍ଥିତ ସୁଦର୍ଶନ ବିଦ୍ୟାଭବନ ପରୀକ୍ଷା କେନ୍ଦର ସୁପରିଷ୍ଟେଷ୍ଟେ ସନ୍ତୋଷ କୁମାର ସାହୁ, ଶିକ୍ଷୟିତ୍ରୀ ବୈକୟନ୍ତୀ ଶତପଥୀ, କୋରାପୁଟ ଜିଲା ବନ୍ଧୁଗାଁ ସରକାରୀ ଉଚ୍ଚ ବିଦ୍ୟାଳୟ ପରୀକ୍ଷା କେନ୍ଦ୍ରର ନିରୀକ୍ଷକ ଉମେଶ ଚନ୍ଦ୍ର ବେହେରା, ସୁପରିଷ୍ଟେଷ୍ଟ ନଗେନ୍ଦ୍ର କୁମାର ଜେନା, ଜଗତ୍ସିଂହପୁର ଜିଲା ବାଲିଆ ବାପୁଜୀ ନୋଡାଲ ସ୍କୁଲ ପରୀକ୍ଷା କେନ୍ଦ୍ରର ପ୍ରଧାନଶିକ୍ଷକ ରବୀନ୍ଦ୍ର କୁମାର ନନ୍ଦ ଓ କୁନିୟର କୁର୍କ ପ୍ରଶାନ୍ତ କୁମାର ପ୍ରଧାନ ନିଲୟନ ହୋଇଛନ୍ତି। କୋରାପୁଟ ଓ ନୂଆପଡ଼ା ଜିଲାର ଯେଉଁ ଦୁଇଟି ୟୁଲରେ ପ୍ରଶ୍ୱପତ୍ର ଲିକ୍ ହୋଇଛି ସେଠାରେ କେତେଜଣ ବ୍ୟକ୍ତିବିଶେଷ ଜୋରଜ୍ବବରଦସ୍ତ ପରୀକ୍ଷାକେନ୍ଦକୁ

#### 🗖 ପରୀକ୍ଷାରୁ ବଞ୍ଚୁତ ହେଲେ ୪ ପରୀକ୍ଷାର୍ଥୀ ■ପଶ୍ଚପତ୍ରେ ଲାଗିଛି ସ୍ପତନ୍ତ୍ର ସିକ୍ୟରିଟି କୋତ୍ ■ଆବଶ୍ୟକସ୍ଥଳେ ଜାରି ହେବ ୧୪୪ ଧାରା

ପ୍ରବେଶ କରିଥିଲେ ବୋଲି ଅଭିଯୋଗ ମଧ୍ୟ ଉଠିଛି ବୋଲି ବୋର୍ଡ ସଭାପତି ଡ. ବେଗମ କହିଛନ୍ତି। ଆମ ନୂଆପଡ଼ା କିଲା ପ୍ରତିନିଧିଙ୍କଠାରୁ ମିଳିଥିବା ସୂଚନାନୁସାରେ, ପ୍ରଶ୍ୱପତ୍ର ଭାଇରାଲ ପରେ ଜିଲାପାଳଙ୍କ ନିର୍ଦ୍ଦେଶକ୍ରମେ ଏସ୍ପି ସ୍ମିତ ପରମାର ଓ ଶିକ୍ଷା ବିଭାଗର ଅଧିକାରୀମାନେ ମିଳିତ ଭାବେ ଲିଟିସର୍ଗି ଓ କରଙ୍ଗାମାଳ ସେଣ୍ଟର ଉପରେ ଚଢାଉ କରିଥିଲେ । ସେଠାରୁ ପ୍ରଶ୍ୱପତ୍ର ଭାଇରାଲ ହୋଇଥିବା କ୍ଷଷ୍ଟ ହେବା ପରେ ଶୁକ୍ରବାର ରାତି ପ୍ରାୟ ଗୋଟାଏବେଳେ ଅଭିଯୁକ୍ତମାନଙ୍କୁ ବୋଡେନ ଥାନା ଅଧିକାରୀ ସରୋଜ କୁମାର ମଲ୍ଲିକ ଗିରଫ କରିଥିଲେ । ରବିବାର ସେମାନଙ୍କୁ କୋର୍ଟ ଚାଲାଣ କରାଯିବ ବୋଲି ଥାନା ଅଧିକାରୀ ମଲ୍ଲିକ କହିଛନ୍ତି। ଅନ୍ୟପକ୍ଷରେ ଯେଉଁ ଦୁଇକଶ ଛାତ୍ରୀଙ୍କ ପ୍ରଶ୍ୱପତ୍ର ଭାଇରାଲ୍ ହୋଇଥିଲା ସେମାନେ ମୁହଁ ଖୋଲିଛନ୍ତି। ଜ୍ୟୁଟିରେ ଥିବା ଶିକ୍ଷକମାନେ ପ୍ରଶ୍ମ–ଉତ୍ତର ପତ୍ରର ଫଟୋଚିତ୍ରକୁ ମୋବାଇଲ୍ ଫୋନ୍ରେ ଉତ୍ତୋଳନ କରିନେଇଥିଲେ । ଏଥିରେ ସେମାନଙ୍କର ଆଦୌ ସମ୍ପୁକ୍ତି ନାହିଁ। ତେଣୁ ସେମାନଙ୍କ ଉପରେ କୌଣସି କାର୍ଯ୍ୟାନୁଷ୍ଠାନ ଗ୍ରହଣ କରା ନ ଯାଉ ବୋଲି ଛାତ୍ରୀଦ୍ୱୟ ନିବେଦନ କରିଛନ୍ତି।