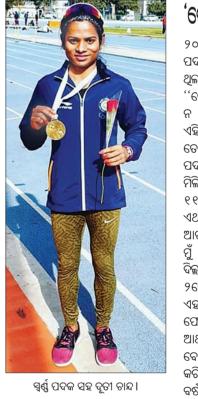

### ଦୃତୀଙ୍କୁ ସ୍ପର୍ଶ୍ଣିମ ସଫଳତା

ପଟିଁଆଲାରେ ଅନୁଷ୍ଠିତ ଇଞ୍ଚିଆନ ଗ୍ରାଁ ପ୍ରି-୧ ଟ୍ରାକ୍ ଆଣ୍ଡ ଫିଲ୍ଲ ପ୍ରତିଯୋଗିତାର ମହିଳା ୧୦୦ ମିଟର ରେସ୍ରେ ସ୍ୱର୍ଣ୍ଣ ପଦକ ପାଇଛନ୍ତି ସ୍ତ୍ରିୟ କୁଇନ୍ ଓଡ଼ିଶାର ଦୂତୀ ଚାନ୍ଦ।