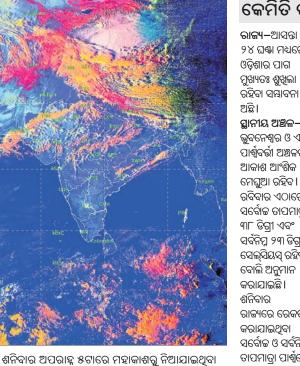

# ଭୁବନେଶ୍ୱର, ମାଲକାନଗର ପାରଦ ୩୯ ଡିଗୀ ଟପିଲା

ଭୁବନେଶ୍ୱର,୨୩୲୨(ବ୍ୟୁରୋ)

ତୁମେ ସବୁ ପ୍ରସ୍ତୁତ ହେଇଯାଉଛ ନା ;

ତେଣୁ ଏ ବର୍ଷ ଆଗୁଆ ପଳେଇ ଆସିଲି

ରାଙ୍କ୍ୟରେ ପ୍ରଚଷ୍ଡ ଗ୍ରୀଷ୍ମ ପ୍ରବାହ ଆରୟ ହୋଇଛି। ଫେବୃୟାରୀ ଅଧା ବେଳକୁ ସ୍ଥିତି ସଙ୍ଗିନ ହେଲାଶି। ପାରଦ ୪୦ ଡିଗ୍ରୀ ପାଖକୁ ଆସିଲାଣି। ମାର୍ଚ୍ଚ ଓ ଏପ୍ରିଲରେ ତାତି ଆହୁରି ଅସମ୍ଭାଳ ହେବ । ୩/୪ ଦିନ ମଧ୍ୟରେ ସବୋର୍ଚ୍ଚ ତାପମାତ୍ୱା ୪ରୁ ୫ ଡିଗୀ ସେଲସିୟସ ଉପରକୁ ଉଠିଗଲାଣି । ଭୁବନେଶ୍ୱରରେ ଗତ ଦୁଇଦିନ ହେବ ପାରଦ ୩୯ ଡିଗ୍ରୀ ଉପରେ ରହୁଛି। ଆଞ୍ଚଳିକ ପାଣିପାଗ କାର୍ଯ୍ୟାଳୟ ସୂତ୍ରରୁ ମିଳିଥିବା ସୂଚନା ଅନୁଯାୟୀ ଶନିବାର ଭୁବନେଶ୍ୱରରେ ସବୋଚ୍ଚ ତାପମାତ୍ରା ୩୯.୪ ଡିଗ୍ରୀ ସେଲସିୟସ ରେକର୍ଡ କରାଯାଇଛି। ଏଠାରେ ସକାଳ ୯ଟାରୁ ସନ୍ଧ୍ୟା ୬ଟା ଯାଏ ତାତି ଅନୁଭୂତ ହେଉଛି। ମଧ୍ୟାହ୍ନରେ ଝାଞ୍ଚି ପରିବେଶକୁ ଆହୁରି ଉତ୍ତପ୍ତ କରି ପକାଉଛି। ରାସ୍ତାଘାଟ ଏକ ପ୍ରକାର ଶୂନଶାନ ହୋଇଯାଉଛି। କେବଳ ଭୁବନେଶ୍ୱର ନୁହେଁ, ବଶ ଜଙ୍ଗଲ ଭରା ମାଲକାନଗିରିରେ ମଧ୍ୟ ପାରଦ ୪୦ ଡିଗ୍ରୀ ନିକଟକୁ ଚାଲିଯାଉଛି। ସୂଚନା ଅନୁଯାୟୀ ମାଲକାନଗିରିରେ ସର୍ବୋଚ୍ଚ ତାପମାତ୍ରା ୩୯.୨ଡିଗ୍ରୀ ସେଲସିୟସ ରେକର୍ଡ କରାଯାଇଥିବାବେଳେ କଟକ ୩୭.୨, ଅନୁଗୋଳ ୩୬.୧, ଝାରସୁଗୁଡା ୩୫.୨, ସୟଲପୁର ୩୫, ଭବାନୀପାଟଶା ୩୭, ବଲାଙ୍ଗୀର ୩୬.୨ ଏବଂ ସୋନପୁରରେ ସର୍ବାଧିକ ୩୫ ଡିଗ୍ରୀ ସେଲସିୟସ ରେକର୍ଡ କରାଯାଇଛି। ସେହିପରି ସର୍ବନିମ୍ବ

**୨୬, ୨୭ରେ ଉପକୂଳ** ଓଡ଼ିଶାରେ ପ୍ରବଳ ବର୍ଷା ସଁୟାବନା

250

ତାପମାତ୍ରାରେ ମଧ୍ୟ ବୃଦ୍ଧି ଘଟିଲାଣି। ପୁରୀରେ ସର୍ବନିମ୍ନ ତାପମାତ୍ରା ୨୪.୪ ଡିଗ୍ରୀ ସେଲସିୟସ ରେକର୍ଡ କରାଯାଇଥିବାବେଳେ ଚାନ୍ଦବାଲି ୨୩ ଓ ପାରାଦୀପରେ ୨୪.୨ ଡିଗ୍ରୀ ସେଲସିୟସ ରେକର୍ଡ କରାଯାଇଛି । ତେବେ ୨୫ ତାରିଖରେ ପାରଦ ପୁଣି ତଳମୁହାଁ ହେବ ବୋଲି ଆଞ୍ଚଳିକ ପାଣିପାଗ ବିଭାଗ ପକ୍ଷରୁ ପୂର୍ବାନୁମାନ କରାଯାଇଛି। ୨୪ ତାରିଖରୁ ଉତ୍ତର ଓ ଦକ୍ଷିଣ ଓଡ଼ିଶାରେ ବର୍ଷା ହେବାର ସନ୍ଧାବନା ଥିବାବେଳେ ୨୬ ଓ ୨୭ ତାରିଖରେ ଉପକୂଳ ଓଡ଼ିଶାରେ ଘଡ଼ଘଡି ସହ ବର୍ଷା ହେବ ବୋଲି ପାଣିପାଗ ବିଭାଗ ପକ୍ଷରୁ ପୂର୍ବାନୁମାନ କରାଯାଇଛି। ୨୪ ତାରିଖରେ ମୟୂରଭଞ୍ଜ, କେନ୍ଦୁଝର, ଅନୁଗୋଳ, ଦେବଗଡ଼, ସୟଲପୁର, ଝାରସୁଗୁଡା, ନୂଆପଡା, କଳାହାର୍ଣ୍ଣି, କନ୍ଧମାଳ ଜିଲାର ଗୋଟିଏ କିୟା ଦୁଇଟି ସ୍ଥାନରେ ଘଡ଼ଘଡି ସହ ବର୍ଷା ହେବାର ସମ୍ଭାବନା ରହିଛି। ସେହିପରି ୨୬ ଓ ୨୭ ତାରିଖରେ ମୟୂରଭଞ୍ଜ, ବାଲେଶ୍ୱର, କେନ୍ଦୁଝର, ଭଦ୍ରକ, ଯାଜପୁର, କେନ୍ଦ୍ରାପଡ଼ା, କଟକ, ଢେଙ୍କାନାଳ ଆଦି ଜିଲାର ଗୋଟିଏ କିୟା ଦୁଇଟି ସ୍ଥାନରେ ପ୍ରବଳରୁ ଅତି ପ୍ରବଳ ବର୍ଷା ହେବ ବୋଲି ପୂର୍ବାନୁମାନ କରାଯାଇଛି।