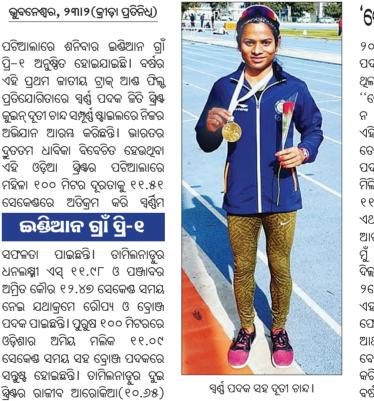

### ଦୃତୀଙ୍କୁ ସ୍ପର୍ଶ୍ଣିମ ସଫଳତା

ପଟିଁଆଲାରେ ଅନୁଷ୍ଠିତ ଇଞ୍ଚିଆନ ଗ୍ରାଁ ପ୍ରି-୧ ଟ୍ରାକ୍ ଆଣ୍ଡ ଫିଲ୍ଲ ପ୍ରତିଯୋଗିତାର ମହିଳା ୧୦୦ ମିଟର ରେସ୍ରେ ସ୍ୱର୍ଣ୍ଣ ପଦକ ପାଇଛନ୍ତି ସ୍ତ୍ରିୟ କୁଇନ୍ ଓଡ଼ିଶାର ଦୂତୀ ଚାନ୍ଦ।