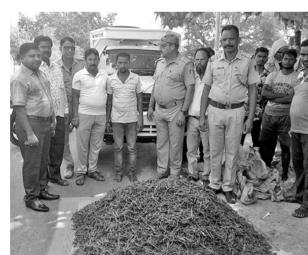

#### କାଠ ବୋଝେଇ ଗାଡ଼ି ଜବତ, ଡ୍ରାଇଭର ଗିରଫ

ନୀଳଗିରି, ୨୩୲୨(ଡି.ଏନ.ଏ.): ବାଲେଶ୍ୱର ଜିଲା ନୀଳଗିରି ବନାଞ୍ଚଳ ଅଧୀନ ମିତ୍ରପୁର ସଂରକ୍ଷଣ ଜଙ୍ଗଲ କଲ୍ୟାଣୀ ଗାଁ ନିକଟରେ ଶୁକ୍ରବାର ବନ ବିଭାଗ ଚଢ଼ାଉ କରି ଏକ କାଠ ବୋଝେଇ ଗାଡି (ନଂ.ଓଡି ୦୧ ଏ୧୫୮୬) ଜବତ କରିଛି। ଏହାର ଡ୍ରଇଭରଙ୍କୁ ଗିରଫ କରାଯାଇଛି। ଏନେଇ ବିଭାଗରେ ମାମଲା ରୁଜୁ କରାଯାଇ ଅଭିଯୁକ୍ତଙ୍କୁ ସ୍ଥାନୀୟ କୋର୍ଟରେ ହାଜର କରାଯାଇଛି । ସେ ହେଲେ ରେମୁଣା ଥାନା ନାଲାପାଟଣା ଗାଁର ଗୌରାଙ୍ଗ ରଣା । ମଧ୍ୟରାତିରେ ଗୌରାଙ୍ଗ ମିତ୍ରପୁର ସଂରକ୍ଷଣ ଜଙ୍ଗଲରୁ ଆକାଶିଆ ଗଛ କାଟି ଗାଡିରେ ବୋଝେଇ କରି ନେଉଥିଲେ। ମିତ୍ରପୁର ବନପାଳ ଗଣେଶ ପ୍ରସାଦ ଲେଙ୍କା ଖବରପାଇ ବନରକ୍ଷୀ ଦୃଷ୍ମନ୍ତ ଜେନାଙ୍କ ସହାୟତାରେ ଚଢ଼ାଉ କରି ଧରିବାକୁ ସକ୍ଷମ ହୋଇଥିଲେ ।