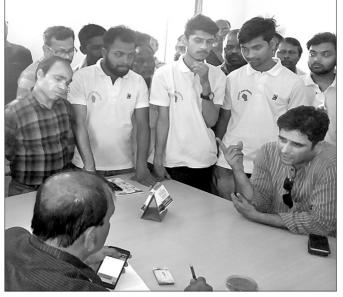

## ପ୍ରଶ୍ନପତ୍ର ଭାଇରାଲ ଘଟଣାରେ

ନୁଆପଡ଼ା ଅଫିସ/କଟକ ଅଫିସ, ୨୩୲୨

ବୋର୍ଡର କତା ଆଭିମୁଖ୍ୟ

ମାଟ୍ରିକ ପରୀକ୍ଷା ଆରୟରୁ ଓଡ଼ିଆ ପ୍ରଶ୍ମପତ୍ର ଭାଇରାଲ ଘଟଣାରେ କଡ଼ା ଆଭିମୁଖ୍ୟ ଗ୍ରହଣ କରିଛନ୍ତି ମାଧ୍ୟମିକ ଶିକ୍ଷା ପରିଷଦ(ବୋଡି) କର୍ତ୍ତପକ୍ଷ । ଶୁକ୍ରବାର ୪ଜଣ ସୁପରିଷ୍ଟେଷ୍ଟେଙ୍କ ସମେତ ୭ଜଣ ନିଲମ୍ଭିତ ହୋଇଥିଲାବେଳେ ଶନିବାର ଆଉ ୪ଜଣଙ୍କୁ ନିଲୟିତ କରାଯାଇଛି। ଏମାନଙ୍କ ମଧ୍ୟରୁ ୮ଜଣଙ୍କ ନାଁରେ ଥାନାରେ ଅଭିଯୋଗ ହୋଇଥିଲା । ପୋଲିସ ୫ଜଣଙ୍କୁ ଗିରଫ କରିଛି। ସେମାନେ ହେଲେ ନୂଆପଡ଼ା ିକଲା ବୋଡେନ ଥାନା ଅନ୍ତର୍ଗତ କରଙ୍ଗାମାଳ ହାଇସ୍କୁଲର ସୁପରିଞ୍ଚେଷ୍ଟେ ପ୍ରସନ୍ନ କୁମାର ପତି, ପରୀକ୍ଷା ନିରୀକ୍ଷକ ମୁକୁନ୍ଦ ଶବର, ହିନ୍ଦୀ ଶିକ୍ଷକ ବିଘ୍ନରାଜ ସୂପକାର ଏବଂ ଗୋପୀନାଥ ହାଇସ୍କୁଲ ଲିଟିସର୍ଗିର ସୁପରିଷ୍ଟେଷ୍ଟେଷ୍ଟ ସୁଶୀଲ କୁମାର କୋଷୀ ଓ ପରୀକ୍ଷା ନିରୀକ୍ଷକ ଅର୍କ୍ତନଜୟ ପଣ୍ଡା । ଏମାନଙ୍କ ବିରୋଧରେ ବୋଡେନ ପୋଲିସ ଓଡିଶା ସରକାରଙ୍କ ପରୀକ୍ଷା ପରିଚାଳନା ଆଇନ ୯ ଅନୁଯାୟୀ ଦଫା ୪୧୭, ୪୦୯, ୩୪ରେ ମାମଲା (ନଂ.୨୮/୧୯) ରୁଜୁ କରିଛି। ଅନ୍ୟପକ୍ଷରେ ଯେଉଁ ୪ଜଣ ପରୀକ୍ଷାର୍ଥୀଙ୍କ ପ୍ରଶ୍ମପତ୍ର ଭାଇରାଲ ହୋଇଥିଲା ସେମାନଙ୍କୁ ଚିହ୍ନଟ କରାଯିବା ପରେ ପରୀକ୍ଷାରୁ ବଞ୍ଚ୍ଚତ କରାଯାଇଛି। ସେହିପରି ୨୫ ତାରିଖରେ ହେବାକୁ ଥିବା ଦ୍ୱିତୀୟ ଭାଷା (ଇଂଲିଶ) ପରୀକ୍ଷାରେ ଯେପରି ଏହାର ପୁନରାବୃତ୍ତି ନ ଘଟେ ସେଥିପାଇଁ ବୋଡ ପକ୍ଷରୁ ଚେତାବନୀ ଦିଆଯାଇଛି।

ସନ୍ଧ୍ୟାରେ

ଅନୁଷ୍ଠିତ

ବୋଡି

ଖବରଦାତା

ଶନିବାର

କାର୍ଯ୍ୟାଳୟଠାରେ

ଗିରଫ ଅଭିଯୁକ୍ତମାନେ **।** 

ସନ୍ନିଳନୀରେ ବୋର୍ଡ ସଭାପତି ଡ. କହାଁ

ଆରା ବେଗମ, ପରୀକ୍ଷା ନିୟନ୍ତକ ଡ.

ନୀହାର ରଞ୍ଜନ ମହାନ୍ତି, ସମ୍ପାଦକ ରାମାଶିଷ

ହାଜରା ଉପସ୍ଥିତ ରହି ଏ ସଂକ୍ରାନ୍ତରେ ସୂଚନା

ଦେଇଥିଲେ । ଡ. ବେଗମ୍ କହିଲେ, ପ୍ରତ୍ୟେକ

ପ୍ରଶ୍ମପତ୍ରରେ ସ୍ୱତନ୍ତ୍ର ସିକ୍ୟୁରିଟି କୋଡ୍ ରହିଛି।

ଏଣୁ ପ୍ରଶ୍ମପତ୍ର ଭାଇରାଲ ହେବାମାତ୍ରେ ଏହା

ବୋଲି ବୋର୍ଡ ସଭାପତି ଡ. ବେଗମ କହିଛନ୍ତି ।

ଆମ ନୂଆପଡ଼ା ଜିଲା ପ୍ରତିନିଧିଙ୍କଠାରୁ

ମିଳିଥିବା ସୂଚନାନୁସାରେ, ପ୍ରଶ୍ମପତ୍ର ଭାଇରାଲ ପରେ ଜିଲାପାଳଙ୍କ ନିର୍ଦ୍ଦେଶକ୍ରମେ ଏସ୍ପି ସ୍ମିତ ପରମାର ଓ ଶିକ୍ଷା ବିଭାଗର ଅଧିକାରୀମାନେ ମିଳିତ ଭାବେ ଲିଟିସର୍ଗି ଓ କରଙ୍ଗାମାଳ ସେଣ୍ଟର ଉପରେ ଚଢାଉ କରିଥିଲେ । ସେଠାରୁ ପ୍ରଶ୍ମପତ୍ର ଭାଇରାଲ ହୋଇଥିବା କ୍ଷଷ୍ଟ ହେବା ପରେ ଶୁକ୍ରବାର ରାଡି ପ୍ରାୟ ଗୋଟାଏବେଳେ ଅଭିଯୁକ୍ତମାନଙ୍କୁ ବୋଡେନ ଥାନା ଅଧିକାରୀ ସରୋଜ କୁମାର ମଲିକ ଗିରଫ କରିଥିଲେ। ରବିବାର ସେମାନଙ୍କୁ କୋର୍ଟ ଚାଲାଣ କରାଯିବ ବୋଲି ଥାନା ଅଧିକାରୀ ମଲ୍ଲିକ କହିଛନ୍ତି। ଅନ୍ୟପକ୍ଷରେ ଯେଉଁ ଦୁଇକଣ ଛାତ୍ରୀଙ୍କ ପ୍ରଶ୍ମପତ୍ର ଭାଇରାଲ୍ ହୋଇଥିଲା ସେମାନେ ମୁହଁ ଖୋଲିଛନ୍ତି। ଥିବା ଶିକ୍ଷକମାନେ ପ୍ରଶ୍ନ–ଉତ୍ତର ପତ୍ରର ଫଟୋଚିତ୍ରକୁ ମୋବାଇଲ୍ ଫୋନ୍ରେ ଉତ୍ତୋଳନ କରିନେଇଥିଲେ। ଏଥିରେ ସେମାନଙ୍କର ଆଦୌ ସମ୍ପୁକ୍ତି ନାହିଁ। ତେଣୁ ସେମାନଙ୍କ ଉପରେ କୌଣସି କାର୍ଯ୍ୟାନୁଷ୍ଠାନ ଗ୍ରହଣ କରା ନ ଯାଉ ବୋଲି ଛାତ୍ରୀଦ୍ୱୟ ନିବେଦନ କରିଛନ୍ତି।