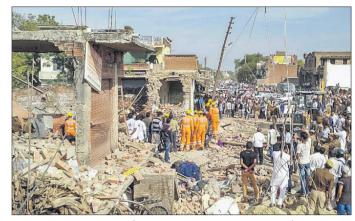

## ପ୍ରଶ୍ନପତ୍ର ଭାଇରାଲ ଘଟଣାରେ

ନୁଆପଡ଼ା ଅଫିସ/କଟକ ଅଫିସ, ୨୩୲୨

ବୋର୍ଡର କତା ଆଭିମୁଖ୍ୟ

ମାଟ୍ରିକ ପରୀକ୍ଷା ଆରୟରୁ ଓଡ଼ିଆ ପ୍ରଶ୍ମପତ୍ର ଭାଇରାଲ ଘଟଣାରେ କଡ଼ା ଆଭିମୁଖ୍ୟ ଗ୍ରହଣ କରିଛନ୍ତି ମାଧ୍ୟମିକ ଶିକ୍ଷା ପରିଷଦ(ବୋଡି) କର୍ତ୍ତପକ୍ଷ । ଶୁକ୍ରବାର ୪ଜଣ ସୁପରିଷ୍ଟେଷ୍ଟେଙ୍କ ସମେତ ୭ଜଣ ନିଲମ୍ଭିତ ହୋଇଥିଲାବେଳେ ଶନିବାର ଆଉ ୪ଜଣଙ୍କୁ ନିଲୟିତ କରାଯାଇଛି। ଏମାନଙ୍କ ମଧ୍ୟରୁ ୮ଜଣଙ୍କ ନାଁରେ ଥାନାରେ ଅଭିଯୋଗ ହୋଇଥିଲା । ପୋଲିସ ୫ଜଣଙ୍କୁ ଗିରଫ କରିଛି। ସେମାନେ ହେଲେ ନୂଆପଡ଼ା ିକଲା ବୋଡେନ ଥାନା ଅନ୍ତର୍ଗତ କରଙ୍ଗାମାଳ ହାଇସ୍କୁଲର ସୁପରିଞ୍ଚେଷ୍ଟେ ପ୍ରସନ୍ନ କୁମାର ପତି, ପରୀକ୍ଷା ନିରୀକ୍ଷକ ମୁକୁନ୍ଦ ଶବର, ହିନ୍ଦୀ ଶିକ୍ଷକ ବିଘ୍ନରାଜ ସୂପକାର ଏବଂ ଗୋପୀନାଥ ହାଇସ୍କୁଲ ଲିଟିସର୍ଗିର ସୁପରିଷ୍ଟେଷ୍ଟେଷ୍ଟ ସୁଶୀଲ କୁମାର କୋଷୀ ଓ ପରୀକ୍ଷା ନିରୀକ୍ଷକ ଅର୍କ୍ତନଜୟ ପଣ୍ଡା । ଏମାନଙ୍କ ବିରୋଧରେ ବୋଡେନ ପୋଲିସ ଓଡିଶା ସରକାରଙ୍କ ପରୀକ୍ଷା ପରିଚାଳନା ଆଇନ ୯ ଅନୁଯାୟୀ ଦଫା ୪୧୭, ୪୦୯, ୩୪ରେ ମାମଲା (ନଂ.୨୮/୧୯) ରୁଜୁ କରିଛି। ଅନ୍ୟପକ୍ଷରେ ଯେଉଁ ୪ଜଣ ପରୀକ୍ଷାର୍ଥୀଙ୍କ ପ୍ରଶ୍ମପତ୍ର ଭାଇରାଲ ହୋଇଥିଲା ସେମାନଙ୍କୁ ଚିହ୍ନଟ କରାଯିବା ପରେ ପରୀକ୍ଷାରୁ ବଞ୍ଚ୍ଚତ କରାଯାଇଛି। ସେହିପରି ୨୫ ତାରିଖରେ ହେବାକୁ ଥିବା ଦ୍ୱିତୀୟ ଭାଷା (ଇଂଲିଶ) ପରୀକ୍ଷାରେ ଯେପରି ଏହାର ପୁନରାବୃତ୍ତି ନ ଘଟେ ସେଥିପାଇଁ ବୋଡ ପକ୍ଷରୁ ଚେତାବନୀ ଦିଆଯାଇଛି।

ସନ୍ଧ୍ୟାରେ

ଅନୁଷ୍ଠିତ

ବୋଡି

ଖବରଦାତା

ଶନିବାର

କାର୍ଯ୍ୟାଳୟଠାରେ

ଗିରଫ ଅଭିଯୁକ୍ତମାନେ **।** 

ସନ୍ନିଳନୀରେ ବୋର୍ଡ ସଭାପତି ଡ. କହାଁ

ଆରା ବେଗମ, ପରୀକ୍ଷା ନିୟନ୍ତକ ଡ.

ନୀହାର ରଞ୍ଜନ ମହାନ୍ତି, ସମ୍ପାଦକ ରାମାଶିଷ

ହାଜରା ଉପସ୍ଥିତ ରହି ଏ ସଂକ୍ରାନ୍ତରେ ସୂଚନା

ଦେଇଥିଲେ । ଡ. ବେଗମ୍ କହିଲେ, ପ୍ରତ୍ୟେକ

ପ୍ରଶ୍ମପତ୍ରରେ ସ୍ୱତନ୍ତ୍ର ସିକ୍ୟୁରିଟି କୋଡ୍ ରହିଛି।

ଏଣୁ ପ୍ରଶ୍ମପତ୍ର ଭାଇରାଲ ହେବାମାତ୍ରେ ଏହା

କେଉଁ ପରୀକ୍ଷା କେନ୍ଦରୁ ହୋଇଛି ତାହା ବୋର୍ଡ

କର୍ତ୍ତୃପକ୍ଷ ସହକରେ ଜାଣିପାରିବେ। ଏହାଛଡ଼ା

ଯେଉଁ ପରୀକ୍ଷା କେନ୍ଦ୍ର ନିକଟରେ ଅଧିକ ଭିଡ଼

ହେଉଛି କିୟା ତାହା ସୟେଦନଶୀଳ ସ୍ଥାନ

ବୋଲି ଅନୁଭବ ହେଉଛି ସେଠାରେ ଆବଶ୍ୟକ

ସ୍ଥଳେ ୧୪୪ ଧାରା ଜାରି କରିବାକୁ ଜିଲା ଶିକ୍ଷା

ଅଧିକାରୀ, ପରୀକ୍ଷା କେନ୍ଦ୍ର ସୁପରିଷ୍ଟେଣ୍ଡେଷ୍ଟ

ସ୍ଥାନୀୟ ପୋଲିସ ସହ ଯୋଗାଯୋଗ କରିବାକୁ

ସେ ପରାମର୍ଶ ଦେଇଛନ୍ତି। ତେବେ ନୂଆପଡ଼ା

ଜିଲାର କରଙ୍ଗାମାଲ ହାଇସ୍କୁଲ, ଲିଟିସର୍ଗିସ୍ଥିତ

ଗୋପୀନାଥ ହାଇସ୍କୁଲ, ଢେଙ୍କାନାଳ ଜିଲାର

୯୩୧କୋଟିର ପ୍ରକଳ୍ପ ଉଦ୍ଘାଟନ, ଶିଳାନ୍ୟାସ

ବୋଲି ବୋର୍ଡ ସଭାପତି ଡ. ବେଗମ କହିଛନ୍ତି ।

ଆମ ନୂଆପଡ଼ା ଜିଲା ପ୍ରତିନିଧିଙ୍କଠାରୁ

ମିଳିଥିବା ସୂଚନାନୁସାରେ, ପ୍ରଶ୍ମପତ୍ର ଭାଇରାଲ ପରେ ଜିଲାପାଳଙ୍କ ନିର୍ଦ୍ଦେଶକ୍ରମେ ଏସ୍ପି ସ୍ମିତ ପରମାର ଓ ଶିକ୍ଷା ବିଭାଗର ଅଧିକାରୀମାନେ ମିଳିତ ଭାବେ ଲିଟିସର୍ଗି ଓ କରଙ୍ଗାମାଳ ସେଣ୍ଟର ଉପରେ ଚଢାଉ କରିଥିଲେ । ସେଠାରୁ ପ୍ରଶ୍ମପତ୍ର ଭାଇରାଲ ହୋଇଥିବା କ୍ଷଷ୍ଟ ହେବା ପରେ ଶୁକ୍ରବାର ରାଡି ପ୍ରାୟ ଗୋଟାଏବେଳେ ଅଭିଯୁକ୍ତମାନଙ୍କୁ ବୋଡେନ ଥାନା ଅଧିକାରୀ ସରୋଜ କୁମାର ମଲିକ ଗିରଫ କରିଥିଲେ। ରବିବାର ସେମାନଙ୍କୁ କୋର୍ଟ ଚାଲାଣ କରାଯିବ ବୋଲି ଥାନା ଅଧିକାରୀ ମଲ୍ଲିକ କହିଛନ୍ତି। ଅନ୍ୟପକ୍ଷରେ ଯେଉଁ ଦୁଇକଣ ଛାତ୍ରୀଙ୍କ ପ୍ରଶ୍ମପତ୍ର ଭାଇରାଲ୍ ହୋଇଥିଲା ସେମାନେ ମୁହଁ ଖୋଲିଛନ୍ତି। ଥିବା ଶିକ୍ଷକମାନେ ପ୍ରଶ୍ନ–ଉତ୍ତର ପତ୍ରର ଫଟୋଚିତ୍ରକୁ ମୋବାଇଲ୍ ଫୋନ୍ରେ ଉତ୍ତୋଳନ କରିନେଇଥିଲେ। ଏଥିରେ ସେମାନଙ୍କର ଆଦୌ ସମ୍ପୁକ୍ତି ନାହିଁ। ତେଣୁ ସେମାନଙ୍କ ଉପରେ କୌଣସି କାର୍ଯ୍ୟାନୁଷ୍ଠାନ ଗ୍ରହଣ କରା ନ ଯାଉ ବୋଲି ଛାତ୍ରୀଦ୍ୱୟ ନିବେଦନ କରିଛନ୍ତି।

#### ■ପରୀକ୍ଷାର୍ ବଞ୍ଚତ ହେଲେ ୪ ପରୀକ୍ଷାର୍ଥୀ ■ପ୍ରଶୃପତ୍ରେ ଲାଗିଛି ସ୍ୱତକ୍ର ସିକ୍ୟୁରିଟି କୋଡ୍ ■ଆବଶ୍ୟକସ୍ଥଳେ ଜାରି ହେବ ୧୪୪ ଧାରା

ସୁଦର୍ଶନ ବିଦ୍ୟାଭବନ ଓ କୋରାପୁଟ ଜିଲାର ବନ୍ଧୁଗାଁ ସରକାରୀ ଉଚ୍ଚ ବିଦ୍ୟାଳୟରେ ଏହି ବିଭାଟ ହୋଇଥିବା ବୋର୍ଡ କର୍ତ୍ତପକ୍ଷ ସମ୍ପ କରିଛନ୍ତି। ଏଥିସହ ଜଗତ୍ସିଂହପୁର ଜିଲାର ଏକ ବିଦ୍ୟାଳୟରେ ମଧ୍ୟ ଏଭଳି ବିଶୂଞ୍ଜଳିତ କାର୍ଯ୍ୟ ହୋଇଥିବା ସୂଚନା ଦିଆଯାଇଛି। ତେବେ ନିଲୟିତ ହୋଇଥିବା ଅନ୍ୟମାନେ

ହେଲେ ଢ଼େଙ୍କାନାଳ ଜିଲାର ଚିରୁଲେଇସ୍ଥିତ ସୁଦର୍ଶନ ବିଦ୍ୟାଭବନ ପରୀକ୍ଷା କେନ୍ଦ୍ରର ସୁପରିଷ୍ଟେଣ୍ଡେଷ୍ଟ ସନ୍ତୋଷ କୁମାର ସାହୁ, ଶିକ୍ଷୟିତ୍ରୀ ବୈଜୟନ୍ତୀ ଶତପଥୀ, କୋରାପୁଟ ଜିଲା ବନ୍ଧୁଗାଁ ସରକାରୀ ଉଚ୍ଚ ବିଦ୍ୟାଳୟ ପରୀକ୍ଷା କେନ୍ଦ୍ରର ନିରୀକ୍ଷକ ଉମେଶ ଚନ୍ଦ୍ର ବେହେରା,