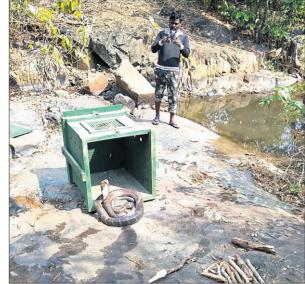

## ୧୩ ଫୁଟର ଅହିରାଜ ଉଦ୍ଧାର

ଉଦ୍ଧାର ହୋଇଥିବା ଅହିରାଜ ।

ଖୁଣ୍ଟା, ୨୩।୨(ଡି.ଏନ.ଏ.) ମୟୂରଭଞ୍ଜ ଜିଲା ଡୁକୁରା ରେଞ୍ଜ ଶନିବାର କର୍ମଚାରୀମାନେ ଏକ ୧୩ ଫୁଟ ଲୟର ଅହିରାଜ ସାପ ଉଦ୍ଧାର କରି ଶିମିଳିପାଳ ଅଭୟାରଣ୍ୟରେ ଛାଡିଛନ୍ତି। ଡୁକୁରା ରେଞ୍ଜ ଅଧୀନ ଚନ୍ଦନ ଚତ୍ତରୀ ଫରେଷ୍ଟ ବିଟ୍

କାର୍ଯ୍ୟାଳୟ ନିକଟବର୍ତ୍ତୀ ଏକ ବାଉଁଶ ବ୍ରଦାରେ ଅହିରାଜ ସାପଟି ଚଢି ଥବାର ସ୍ଥାନୀୟ ଲୋକଙ୍କଠାର ବନ କର୍ମଚାରୀ ଖବର ପାଇଥିଲେ । ପରେ ସ୍ନେକ ହେଲ୍ସ ଲାଇନ ସହାୟତାରେ ଉକ୍ତ ସାପକୁ ଉଦ୍ଧାର କରି ଶିମିଳିପାଳ ଅଭ୍ୟନ୍ତର ଅଞ୍ଚଳ ସିକ୍ରପାଣି ନାଳ ନିକଟରେ ଛାଡିଛନ୍ତି **।** 