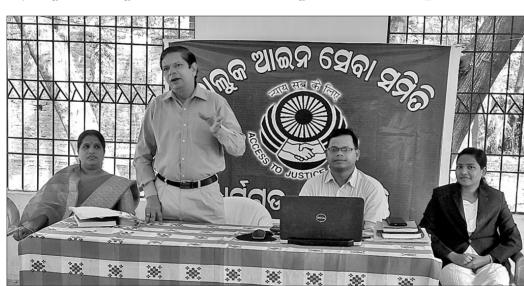

### ବଂଶାନୁକ୍ରମିକ ସେବାକୁ

ମିଳିପାରେ ସୁରକ୍ଷା ପୁରା ଅଫିସ,୨୩।୨: ଶ୍ରାମନ୍ଦିରରେ ବଂଶାନୁକ୍ରମିକ ସେବାକୁ ମିଳିପାରେ ସୁରକ୍ଷା । ହେଲେ ଏଥିରେ କିଛିଟା ସଂସ୍କାର ଅଣାଯିବ। ଏପରି କି ସଂଖ୍ୟା ମଧ୍ୟ ସୀମିତ କରାଯାଇପାରେ। ଶ୍ୱୀମନ୍ଦିର ସଂସ୍କାର ମାମଲାର ଆମିକସ୍ କ୍ୟୁରି ରଞ୍ଜିତ କ୍ରମାର ବିଭିନ୍ନ ପକ୍ଷଙ୍କ ସହ ବୈଠକ ପରେ ଏଭଳି ସୂଚନା ମିଳିଛି। ସେବାୟତମାନେ ମଧ୍ୟ ଏ ନେଇ ଆଶ୍ୱସ୍ତ ହୋଇଛନ୍ତି। ଅନ୍ୟପକ୍ଷରେ ଭକ୍ତଙ୍କୁ ଦର୍ଶନ ସୁବିଧା, ଆନନ୍ଦବଜାର ଏବଂ ରୋଷଶାଳାଟେ ସ୍ୱଚ୍ଛତା ଉପରେ ଆମିକସ୍ କ୍ୟୁରି ଗୁରୁଦ୍ୱ ଦେବା ସହ ଭକ୍ତମାନେ ଯେପରି ଶୋଷଣମୁକ୍ତ ରହିବେ ସେହିଭଳି ବ୍ୟବସ୍ଥା କରିବା ଲାଗି ପରାମର୍ଶ ଦେଇଛନ୍ତି।ପ୍ରଥମେ ମହାପ୍ରଭୁଙ୍କୁ ଦର୍ଶନ କରିବା ପରେ ଆମିକସ୍ କ୍ୟୁରି ବିଭିନ୍ନ ପକ୍ଷଙ୍କ ସହ ମାରାଥନ ଆଲୋଚନା ଆରମ୍ଭ କରିଥିଲେ । ପୂର୍ବାହ୍ନରେ ଶ୍ରୀନଅରରେ ଗଜପତି ମହାରାଜାଙ୍କ ସହ ବୈଠକ କରିଥିଲେ । ମଧାହ୍ନରେ ଶ୍ୱୀମନ୍ଦିର କାର୍ଯ୍ୟାଳୟରେ ପରିଚାଳନା କମିଟି ଏବଂ ଅପରାହ୍ନରେ ଛତିଶା ନିଯୋଗ ସହ ଆଲୋଚନା କରିଥିଲେ । ଗଜପତି ମହାରାଜା ଦିବ୍ୟସିଂହ ଦେବଙ୍କ ଅଧିକ୍ଷତାରେ ଅନୁଷ୍ଠିତ ପରିଚାଳନା କମିଟି ବୈଠକରେ ମୁଖ୍ୟତଃ ୧୨ଟି ପୁସ୍ତାବ ଉପରେ ଆଲୋଚନା କରାଯାଇଥିଲା । ଏଥିମଧ୍ୟରୁ ବଂଶାନୁକ୍ରମିକ ସେବା ଉପରେ ଫୋକସ ରହିଥିଲା । ସୁପ୍ରିମ୍କୋର୍ଟ ତାଙ୍କ ଅନ୍ତରୀଣ ଆଦେଶରେ ବଂଶାନୁକ୍ରମିକ ସେବା ଉଚ୍ଛେଦ ନେଇ ପ୍ରସ୍ତାବ ରଖିଥିଲେ । ତେଣୁ ଏ ସମ୍ପର୍କରେ ଜାଣିବାକୁ ଚାହିଁଥିଲେ ଆମିକସ୍ କ୍ୟୁରି। ଉପସ୍ଥିତ ସେବକ ପ୍ରତିନିଧି ବଂଶାନୁକ୍ରମିକ ସେବା ବିଷୟରେ ମତ ରଖିଥିଲେ। ଶହ ଶହ ବର୍ଷ ହେବ ଶ୍ରୀମନ୍ଦିରରେ ବଂଶାନୁକ୍ରମିକ ସେବା ଚାଲିଆସୁଛି। ଏହା ଉଚ୍ଛେଦ ହେଲେ ମହାପ୍ରଭୁଙ୍କ ନୀତିକାନ୍ତି ବ୍ୟାଘାତ ହେବ ବୋଲି କହି ବିଭିନ୍ନ କାରଣ ଦର୍ଶାଇଥିଲେ ।