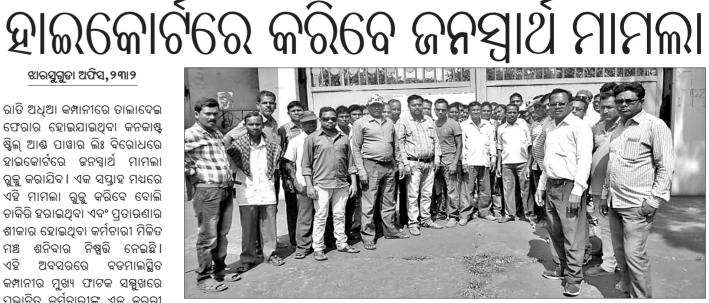

## ପ୍ରଶ୍ନପତ୍ର ଭାଇରାଲ ଘଟଣାରେ

ନୁଆପଡ଼ା ଅଫିସ/କଟକ ଅଫିସ, ୨୩୲୨

ବୋର୍ଡର କତା ଆଭିମୁଖ୍ୟ

ମାଟ୍ରିକ ପରୀକ୍ଷା ଆରୟରୁ ଓଡ଼ିଆ ପ୍ରଶ୍ମପତ୍ର ଭାଇରାଲ ଘଟଣାରେ କଡ଼ା ଆଭିମୁଖ୍ୟ ଗ୍ରହଣ କରିଛନ୍ତି ମାଧ୍ୟମିକ ଶିକ୍ଷା ପରିଷଦ(ବୋଡି) କର୍ତ୍ତପକ୍ଷ । ଶୁକ୍ରବାର ୪ଜଣ ସୁପରିଷ୍ଟେଷ୍ଟେଙ୍କ ସମେତ ୭ଜଣ ନିଲମ୍ଭିତ ହୋଇଥିଲାବେଳେ ଶନିବାର ଆଉ ୪ଜଣଙ୍କୁ ନିଲୟିତ କରାଯାଇଛି। ଏମାନଙ୍କ ମଧ୍ୟରୁ ୮ଜଣଙ୍କ ନାଁରେ ଥାନାରେ ଅଭିଯୋଗ ହୋଇଥିଲା । ପୋଲିସ ୫ଜଣଙ୍କୁ ଗିରଫ କରିଛି। ସେମାନେ ହେଲେ ନୂଆପଡ଼ା ିକଲା ବୋଡେନ ଥାନା ଅନ୍ତର୍ଗତ କରଙ୍ଗାମାଳ ହାଇସ୍କୁଲର ସୁପରିଞ୍ଚେଷ୍ଟେ ପ୍ରସନ୍ନ କୁମାର ପତି, ପରୀକ୍ଷା ନିରୀକ୍ଷକ ମୁକୁନ୍ଦ ଶବର, ହିନ୍ଦୀ ଶିକ୍ଷକ ବିଘ୍ନରାଜ ସୂପକାର ଏବଂ ଗୋପୀନାଥ ହାଇସ୍କୁଲ ଲିଟିସର୍ଗିର ସୁପରିଷ୍ଟେଷ୍ଟେଷ୍ଟ ସୁଶୀଲ କୁମାର କୋଷୀ ଓ ପରୀକ୍ଷା ନିରୀକ୍ଷକ ଅର୍କ୍ତନଜୟ ପଣ୍ଡା । ଏମାନଙ୍କ ବିରୋଧରେ ବୋଡେନ ପୋଲିସ ଓଡିଶା ସରକାରଙ୍କ ପରୀକ୍ଷା ପରିଚାଳନା ଆଇନ ୯ ଅନୁଯାୟୀ ଦଫା ୪୧୭, ୪୦୯, ୩୪ରେ ମାମଲା (ନଂ.୨୮/୧୯) ରୁଜୁ କରିଛି। ଅନ୍ୟପକ୍ଷରେ ଯେଉଁ ୪ଜଣ ପରୀକ୍ଷାର୍ଥୀଙ୍କ ପ୍ରଶ୍ମପତ୍ର ଭାଇରାଲ ହୋଇଥିଲା ସେମାନଙ୍କୁ ଚିହ୍ନଟ କରାଯିବା ପରେ ପରୀକ୍ଷାରୁ ବଞ୍ଚ୍ଚତ କରାଯାଇଛି। ସେହିପରି ୨୫ ତାରିଖରେ ହେବାକୁ ଥିବା ଦ୍ୱିତୀୟ ଭାଷା (ଇଂଲିଶ) ପରୀକ୍ଷାରେ ଯେପରି ଏହାର ପୁନରାବୃତ୍ତି ନ ଘଟେ ସେଥିପାଇଁ ବୋଡ ପକ୍ଷରୁ ଚେତାବନୀ ଦିଆଯାଇଛି।

ସନ୍ଧ୍ୟାରେ

ଅନୁଷ୍ଠିତ

ବୋଡି

ଖବରଦାତା

ଶନିବାର

କାର୍ଯ୍ୟାଳୟଠାରେ

ଗିରଫ ଅଭିଯୁକ୍ତମାନେ **।** 

ସନ୍ନିଳନୀରେ ବୋର୍ଡ ସଭାପତି ଡ. କହାଁ

#### ■ପରୀକ୍ଷାର୍ ବଞ୍ଚତ ହେଲେ ୪ ପରୀକ୍ଷାର୍ଥୀ ■ପ୍ରଶୃପତ୍ରେ ଲାଗିଛି ସ୍ୱତକ୍ର ସିକ୍ୟୁରିଟି କୋଡ୍ ■ଆବଶ୍ୟକସ୍ଥଳେ ଜାରି ହେବ ୧୪୪ ଧାରା

ସୁଦର୍ଶନ ବିଦ୍ୟାଭବନ ଓ କୋରାପୁଟ ଜିଲାର ବନ୍ଧୁଗାଁ ସରକାରୀ ଉଚ୍ଚ ବିଦ୍ୟାଳୟରେ ଏହି ବିଭାଟ ହୋଇଥିବା ବୋର୍ଡ କର୍ତ୍ତପକ୍ଷ ସମ୍ପ କରିଛନ୍ତି। ଏଥିସହ ଜଗତ୍ସିଂହପୁର ଜିଲାର ଏକ ବିଦ୍ୟାଳୟରେ ମଧ୍ୟ ଏଭଳି ବିଶୂଞ୍ଜଳିତ କାର୍ଯ୍ୟ ହୋଇଥିବା ସୂଚନା ଦିଆଯାଇଛି। ତେବେ ନିଲୟିତ ହୋଇଥିବା ଅନ୍ୟମାନେ