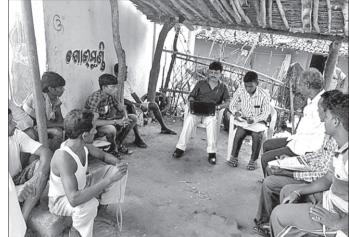

## ସ୍ଥାନାନ୍ତର, ବିଭାଜନକୁ ବିରୋଧ

ଜିଲାପାଳଙ୍କ ଅଫିସ୍ ସମ୍ମୁଖରେ ଗଙ୍ଗାଧର ମେହେର ଜୁନିୟର କଲେଜ ଛାତ୍ରୀଛାତ୍ରଙ୍କ ବିକ୍ଷୋଭ I

ସୟଲପୁର, ୨୭।୫ (ବ୍ୟୁରୋ)

ଗଙ୍ଗାଧର ମେହେର ଜୁନିୟର କଲେଜକୁ ଅନ୍ୟତ୍ର ସ୍ଥାନାନ୍ତର ଓ ବିଭାଜନକୁ ବିରୋଧ କରାଯାଇଛି । ସୋମବାର ଏ ନେଇ କଲେଜ ଛାତ୍ରୀଛାତ୍ର ଜିଲାପାଳ ଅଫିସ ସନ୍ମୁଖରେ ବିକ୍ଷୋଭ ପ୍ରଦର୍ଶନ କରିଛନ୍ତି । ରାଜ୍ୟ ସରକାରଙ୍କ ଉଦ୍ଦେଶ୍ୟରେ ସେମାନେ ୫ଦଫା ସୟଳିତ ଏକ ସ୍ମାରକପତ୍ର ସୟଲପୁର ଅତିରିକ୍ତ ଜିଲାପାଳ ଅଜୟ କୁମାର

### ■ରାସ୍ତାକୁ ଓହ୍ଲାଇଲେ ଛାତ୍ରୀଛାତ୍ର

■ଜିଲାପାଳଙ୍କ ଅଫିସ ସମ୍ମୁଖରେ ବିକ୍ଷୋଭ ପ୍ରଦର୍ଶନ

କ୍ଟେନାଙ୍କୁ ପ୍ରଦାନ କରିଛନ୍ତି। ସ୍ଥାନାନ୍ତର ିକ ବିଭାଜନ କଲେ ଆନ୍ଦୋଳନ ଭୟାବହ ହେବ ବୋଲି ସେମାନେ ଚେତାବରୀ ସତ୍ୟବ୍ରତ ପ୍ରଧାନ, ମେହେଦି କୁୟାର, ଦୀପ୍ତିଶିଖା କୁଲୁ, ଅଲେଖ ପ୍ରସାଦ ପାତ୍ର, 🧽 ପୃଷ୍ଠା – ୪

### ସ୍ଥାନାନ୍ତର, ବିଭାଜନ...

ସଙ୍ଗୀତା ମେହେର, ରୋଶନ କୁମାର, ଶ୍ୱାତୀ ହୋତା, ନିତୁ ପ୍ରଧାନ, ବିଜୟଲକ୍ଷ୍ମୀ ସାହୁ, ଶ୍ୱେତପଦ୍ମା ସାମଲ ପ୍ରମୁଖ ସକାଳ ୮ଟାରେ ଗଙ୍ଗାଧର ମେହେର କଲେଜ ଛକରୁ ଜିଲାପାଳଙ୍କ କାର୍ଯ୍ୟାଳୟ ଅଭିମୁଖେ ଶୋଭାଯାତାରେ ବାହାରି ଥିଲେ। ହସ୍ପିଟାଲ ରୋଡ, ମୁଦିପଡା ଛକ, କୁଞ୍ଜେଲପଡା ଛକ, ବଡସଡକ, ମ୍ୟୁନିସିପାଲିଟି ଛକ ଦେଇ ଏମାନେ ଜିଲାପାଳଙ୍କ ଅଫିସ ସଜ୍ୱଖରେ ପହଞ୍ଚଥିଲେ l ସେଠାରେ ଗଙ୍ଗାଧର ମେହେର ଜୁନିୟର କଲେଜକୁ ଅନ୍ୟତ୍ ସ୍ଥାନାନ୍ତର ଓ ବିଭାଜନକୁ ବିରୋଧ କରି ସ୍ଲୋଗାନ ଦେଇଥିଲେ । ପୁରାତନ ଛାତ୍ର ସଂଘ ସଭ୍ୟମାନେ ମଧ୍ୟ ଏଥିରେ ସାମିଲ ଥିଲେ । ଏ ନେଇ କଲେଜ ହ୍ୱିତୀୟ ବର୍ଷ ଛାତ୍ରୀ ସଙ୍ଗୀତା ମେହେର କହିଛନ୍ତି, ସ୍ୱଭାବ କବି ଗଙ୍ଗାଧର ମେହେରଙ୍କ ନାମରେ କଲେଜ ନାମିତ ହୋଇଛି । ଏହା ପଶ୍ଚିମ ଓଡିଶାବାସୀଙ୍କ ପାଇଁ ଗର୍ବ ଓ ଗୌରବା ତେଣୁ ଏହାର ସ୍ଥାନାନ୍ତର ପୃଶ୍ମ ଉଠୁନାହିଁ । ସମ୍ୟଲପୁର ସହରର କେନ୍ଦ୍ର ସ୍ଥଳରେ କଲେଜ ଅବସ୍ଥିତ । ଏଠାରୁ ରେଳ ଷ୍ଟେଶନ ଓ ବସଷ୍ଟାଣ୍ଡ ପାଖା ତେଣୁ ହାରାକୁଦ, ବୁର୍ଲା, ରେଙ୍ଗାଲି, ମାନେଶ୍ୱର, ଧମା, ଗୋଶାଳା ପ୍ରଭୃତି ଅଞ୍ଚଳର ଛାତ୍ରୀଛାତ୍ର ସୁବିଧାରେ କଲେଜ ଆସିଥାନ୍ତି । ଏଥିସହ ପଶ୍ଚିମ ଓଡିଶା ସମେତ ରାଜ୍ୟର ବିଭିନ ଅଞ୍ଚଳରୁ ଆସି ପାଠ ପଢ଼ୃଥିବା ଛାତ୍ରୀଛାତ୍ରଙ୍କ ପାଇଁ ଏହି ସ୍ଥାନ ସୁବିଧାଜନକ ହୋଇଥାଏ। ସେହିପରି କଲେଜ ଛାତ୍ର ହେମାନନ୍ଦ ରୋହିଦାସ କହନ୍ତି, କଲେଜର ଅବସ୍ଥିତି ଛାତ୍ରୀଛାତ୍ର ଓ ଅଭିଭାବକ, ଅଧାପିକା, ଅଧାପକମାନଙ୍କୁ ସୁହାଉଛି I ଅପରପକ୍ଷେ ହଷ୍ଟେଲରେ ରହୁଥିବା ଛାତ୍ରୀଛାତ୍ର ସୁବିଧାରେ ଦୈନଦିନ ସାମଗ୍ରୀ ଓ ପାଠ୍ୟ ଉପକରଣ କିଶିବାକୁ କଲେଜ ସଜ୍ମୁଖ ଦୋକାନଗୁଡିକୁ ଯିବା ଆସିବା କରିଥାନ୍ତି। ତେଣୁ ଏହାକୁ ସ୍ଥାନାନ୍ତର କଲେ ଛାତ୍ରୀଛାତ୍ର ଅସୁବିଧାର ସମ୍ମୁଖୀନ ହେବେ । ଏଣୁ ଏହାକୁ ଦୃଷ୍ଟିରେ ରଖି ରାଜ୍ୟ ସରକାର ଏହି କଲେଜକୁ ସ୍ଥାନାନ୍ତର କରିବା ନିଖ୍ପଭିରୁ ନିବୃତ୍ତ ରୁହନ୍ତୁ। ନ ହେଲେ ବିରାଟ ଛାତ୍ର ଆନ୍ଦୋଳନ ମୁଞ ଟେକିବା