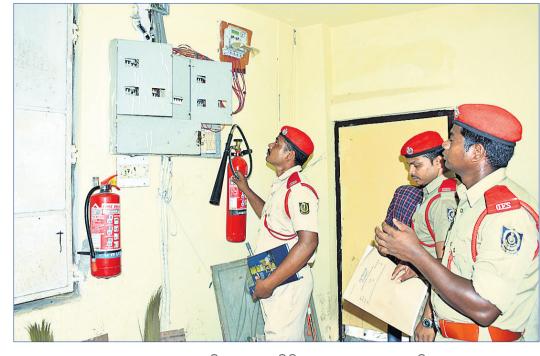

## ୨୩ କୋଚିଂ ସେଣ୍ଟରରେ ଯାଞ୍ଚ

ଭୁବନେଶ୍ୱରର ଏକ କୋଟିଂ ସେଣ୍ଟରରେ ଅଗ୍ନି ନିରାପତ୍ତା ବ୍ୟବସ୍ଥା ଯାଞ୍ଚ କରାଯାଉଛି।

ଭୁବନେଶ୍ୱର, ୨୭।୫(ବ୍ୟୁରୋ)

ଗୁଜରାଟର ସୁରଟରେ ଘଟିଥିବା ଏକ କୋଚିଂ ସେଣ୍ଟର ଅଗ୍ନିକାଣ୍ଡରେ ୨୩ଜଣ ଛାତ୍ରୀଛାତ୍ରଙ୍କ ମୃତ୍ୟୁ ଘଟିଥିବାବେଳେ ମୃତ୍ୟୁ ସଂଖ୍ୟା ବଢ଼ି ଚାଲିଛି । ଏହି ଘଟଣା ପରେ ଓଡିଶା ଅଗ୍ନିଶମ ବିଭାଗ ତପ୍ତରତା ଦେଖାଇଛି। ଅଗୁଶମ ଡିଜି ବି.କେ ଶର୍ମାଙ୍କ ନିର୍ଦ୍ଦେଶକମେ ପ୍ରାଥମିକ ପର୍ଯ୍ୟାୟରେ ବ୍ବିନ୍ସିଟି କଟକ ଓ ଭୁବନେଶ୍ୱରରେ ଏକାଧିକ କୋଚିଂ ସେୟରରେ ସୋମବାରଠାରୁ ଚଢ଼ାଉ ଆରୟ ହୋଇଛି। ଏହି ଚଢାଉରେ ୨୨ଟି ଟିମ୍ ସାମିଲ ରହିଥିବାବେଳେ ପ୍ରତି ଟିମ୍ବରେ ୫ଜଣ କର୍ମଚାରୀ ରହିଛନ୍ତି। ପ୍ରତି ଟିମ୍ ଦାୟିତ୍ୱ ଜଣେ ବରିଷ୍ଠ ଅଧିକାରୀଙ୍କ ଉପରେ ନ୍ୟସ୍ତ କରାଯାଇଛି। ସୋମବାର ଭୁବନେଶ୍ୱରରେ ୧୫ ଓ କଟକରେ ୮ କୋଚିଂ ସେଣ୍ଟରରେ ଅଗ୍ନି ନିରାପତ୍ତା ବ୍ୟବସ୍ଥା ଯାଞ୍ଚ କରାଯାଇଛି। ଏଥିସହ ଜରୁରିକାଳୀନ ପରିସ୍ଥିତିରେ କିଭଳି ନିଜକୁ ବଞ୍ଚାଇ ପାରିବ ସେନେଇ ସଚେତନ କରାଇଛନ୍ତି । ସେହିଭଳି କୋଚିଂ ସେଣ୍ଟରର ମାଲିକମାନଙ୍କୁ ଆବଶ୍ୟକ ଅଗ୍ନି ନିରାପତ୍ତା

■ଅଧିକାଂଶ କୋଚିଂ ସେଣ୍ଟରରେ ନାହିଁ ଅଗ୍ନି ନିରାପତ୍ତା ବ୍ୟବସ୍ଥା

■ଦିଆଗଲା ୧୫ ଦିନିଆ ନୋଟିସ, ନିୟମ ନ ମାନିଲେ କାର୍ଯ୍ୟାନୃଷ୍ଠାନ

■ପିଲାଙ୍କୁ ବୁଝାଇଲେ, ସଚେତନ କଲେ ଅଗ୍ନିଶମ କର୍ମଚାରୀ

ଯନ୍ତ୍ର ମହଜୁଦ ରଖିବା ଓ ତାହାର ପରିଚାଳନା ତଥା ବ୍ୟବହାର ଉପରେ ସଚେତନ କରାଯାଇଛି। ନିଆଁ ଲାଗିଲେ ଛାତ୍ରୀଛାତ୍ରମାନେ କିପରି ନିଆଁ ଓ ଧୂଆଁ ଦାଉରୁ ନିଜକୁ ରକ୍ଷା କରିପାରିବେ ସେ ସମ୍ପର୍କରେ ନାନା ପରାମର୍ଶ ଦେଇଛନ୍ତି। ତେବେ ଯାଞ୍ଚ ସମୟରେ ବହୁ କୋଟିଂ ସେଷ୍ଟରରେ ଅଗ୍ନି ନିରାପତ୍ତା ବ୍ୟବସ୍ଥା ନ ଥିବା ଦେଖିବାକୁ ମିଳିଛି । କେତେକ ସ୍ଥାନରେ ଅଗ୍ନି ନିରାପତ୍ତା ଯନ୍ତ୍ରପାତି ଥିଲେ ମଧ୍ୟ ତାହା ଠିକ୍ଭାବେ କାର୍ଯ୍ୟକ୍ଷମ ନ ଥିଲା । ଆଉ କେତେକ ସ୍ଥାନରେ ଫାୟାର ଏଷ୍ଟିଗୁଇସର

ବ୍ୟବହାର ଅନେକଙ୍କୁ ଜଣା ନ ଥିଲା । ବହୁ ସ୍ଥାନରେ ଘର, ଶିଡି ଓ ଅଗଣାଗୁଡିକରେ ଦହନୀୟ ପଦାର୍ଥ ଟାୟାର, କାର୍ଟ୍ସନ, କାଠ, କାଗଜ, କପଡା ଆଦି ଅନାବଶ୍ୟକ ସାମଗ୍ରୀ ରଖାଯାଇଥିବା ଦେଖିବାକୁ ମିଳିଥିଲା । ଆଉ କେତେକ ସ୍ଥାନରେ ପିଲାଙ୍କ ପାଇଁ ସତର୍କ ସୂଚନା ଫଳକ ନ ଥିଲା । ତେଣୁ ତୁରନ୍ତ ନିୟମ ପାଳନ କରି ଅଗ୍ନି ନିରାପତ୍ତା ବ୍ୟବସ୍ଥା କରିବା ସହ ଅନାବଶ୍ୟକ ଦହନୀୟ ସାମଗ୍ରୀ ହଟାଇବାକୁ କୋଚିଂ ସେଣ୍ଟର ମାଲିକ ଓ ପରିଚାଳକଙ୍କୁ ତାଗିଦ କରାଯାଇଥିଲା। ଯେଉଁ କୋଟିଂ ସେଣ୍ଟରରେ ଅଗ୍ନି ନିରାପତ୍ତା ବ୍ୟବସ୍ଥା ନାହିଁ ସେସବୁ ସଂସ୍ଥାକୁ ୧୫ ଦିନିଆ ନୋଟିସ କରାଯାଇଛି। ଏହାପରେ ପୁଣି ଯାଞ୍ଚ କରାଯିବ। ଯଦି ନିର୍ଦ୍ଦେଶକୁ ଉଲ୍ଲଂଘନ କରାଯାଇଥିବ ତେବେ ଆଇନ ଅନୁଯାୟୀ କାର୍ଯ୍ୟାନୁଷ୍ଠାନ ଗ୍ରହଣ କରାଯିବ ବୋଲି ଅଗ୍ନିଶମ ଡିଜି ବି.କେ. ଶର୍ମା କହିଛନ୍ତି। ତାଙ୍କ ସୂଚନାନୁସାରେ, ଆଗାମୀ ଦିନରେ ରାଜ୍ୟର ବିଭିନ୍ନ ସହରରେ ଥିବା ଛୋଟବଡ଼ କୋଚିଂ ସେଣ୍ଟରରେ ଚଢାଉ ଜାରି ରହିବ। ଏହାସହ ଉଚ୍ଚ ଅଟ୍ଟାଳିକାଗୁଡ଼ିକରେ ଯାଞ୍ଚ କଡାକଡି ହେବ ।