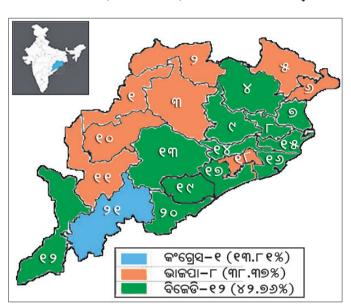

ଭୁବନେଶ୍ୱର,୨୭।୫(ବ୍ୟୁରୋ)

'ଉତ୍କଳରେ ନେତା ନାହିଁ ପ୍ରୟୋଜନ, ଉକ୍କଳର ନେତା ସ୍ପୟଂ ନାରାୟଣ' I ସଂସଦୀୟ ନିର୍ବାଚନର ଫଳାଫଳକୁ ଦେଖିଲେ କୌଣସି ଜଣେ ବି ସମଗ୍ର ଓଡ଼ିଶାର ସର୍ବମାନ୍ୟ ନେତା ହେବାର ଦାବିଦାର ହୋଇପାରି ନାହାନ୍ତି। ଚଳିତ ନିର୍ବାଚନରେ ଅଧିକାଂଶ ଆସନରେ ବିଜେଡି ଓ ଭାଜପା ମଧ୍ୟରେ କଡ଼ା ଟକ୍କର ହୋଇଥିଲା । ୨୧ ଲୋକ ସଭା ଆସନରୁ ବିଜେଡି ୧୨ଟି ଆସନ ପାଇଥିବାବେଳେ ଭାଜପା ୮ ଏବଂ ଗୋଟିଏ ଆସନ କଂଗ୍ୱେସକୁ ଯାଇଛି। ଆଞ୍ଚଳିକ ସ୍ତରରେ ଦେଖିଲେ ପଶ୍ଚିମ ଓଡ଼ିଶାର ସମସ୍ତ ୫ ଆସନ କଳାହାଣ୍ଡି, ବରଗଡ, ବଲାଙ୍ଗୀର, ସୟଲପୁର, ସୁନ୍ଦରଗଡ଼ ସହ ଉତ୍ତର ଓଡ଼ିଶାର ମୟୂରଭଞ୍ଜ, ବାଲେଶ୍ୱର ଏବଂ ଉପକୂଳ ଓଡ଼ିଶାର ଭୁବନେଶ୍ୱର ଆସନକୁ ଭାଜପା ଦଖଲ କରିଛି। ଓଡ଼ିଶାର ମାନଚିତ୍ରକୁ ଅନୁଧାନ କଲେ ରାଜ୍ୟର ୨ପାର୍ଶ୍ୱର ସଂସଦୀୟ ଜନମତ ବିଭାଜିତ ହୋଇଯାଇଛି। ରାଜ୍ୟ ରାଜନୀତିରେ ବିଜେଡିର ଶାସନ ଗ୍ରହଣୀୟ ହୋଇଥିବାବେଳେ ଜାତୀୟସ୍ତରରେ ଗୈରିକ ଦଳକୁ ପୂର୍ବାପେକ୍ଷା ଭୋଟର

ଓଡ଼ିଶା ମାନଚିତ୍ରକୁ ଦେଖିଲେ ଗୈରିକ ରଙ୍ଗରେ ରଙ୍ଗାୟିତ ଅଞ୍ଚଳ ଭାଜପା ଏବଂ ସବୁଜ ଚିହ୍ନିତ ବିଜେଡି ସପକ୍ଷରେ ଯାଇଛି ।

ଅଧିକ ପସନ୍ଦ କରିଛନ୍ତି। ତେଣୁ ଚଳିତ ବର୍ଷର ନିର୍ବାଚନ ଫଳ ଭବିଷ୍ୟତର ରାଜନୀତିକୁ ମଧ୍ୟ ବିଶେଷଭାବେ ପ୍ରଭାବିତ କରିପାରେ ବୋଲି ରାଜନୀତି ସମୀକ୍ଷକମାନେ ମତ ଦେଇଛନ୍ତି। .

ଭାଜପାର ଏହି ପ୍ରଦର୍ଶନ ସୂଚାଇ

ଲୋକମାନେ ପରିବର୍ତ୍ତନ ମୁହାଁ ହେଲେଣି । ବିଧାନସଭା ନିର୍ବାଚନର ଫଳାଫଳ ବିଜେଡି ସପକ୍ଷରେ ଯାଇଥିଲେ ସୁଦ୍ଧା ସଭାରେ ଦଳ ଆଶାତୀତ ସଫଳତା ପାଇପାରି ନାହିଁ। ୨୦୧୪ ନିର୍ବାଚନରେ ବିଜେଡି ୨୦ଟି ଆସନରେ ଜିତିଥିବାବେଳେ ଭାଜପା ମାତ୍ର ଗୋଟିଏ ■ପଶ୍ଚିମ ଓଡ଼ିଶାର ସବୁ ଲୋକ ସଭା ଆସନ ଭାଜପା ହାତରେ

■ଉଉର ଓଡ଼ିଶାରେ ମୟରଭଞ୍ଜ, ବାଲେଶ୍ୱର ବିଜେଡି ହାତରୁ ଗଲା

■ରାଜଧାନୀରେ ପହୁ ବିଜେଡି ଚିନ୍ତାର କାରଣ

ଆସନ(ସୁନ୍ଦରଗଡ଼)ରେ ବିଜୟ ଲାଭ କରିଥିଲା l ଦେଖିବାକୁ ଗଲେ ୨୦୧୭ରେ ହୋଇଥିବା ପଞ୍ଚାୟତ ନିର୍ବାଚନରେ ଭାଜପା ବହୁ ସଂଖ୍ୟକ ଜିଲା ପରିଷଦ ସିଟ୍ ହାତେଇ ପାରିଥିଲା। ଏପରିକି ଅନେକ ଜିଲାରେ ଜିଲା ପରିଷଦ ମଧ୍ୟ ଗଠନ କରିଥିଲା । ସେହି ସବୁ ସ୍ଥାନରେ ବିଜେଡି ସ୍ଥିତି ଦୁର୍ବଳ ବୋଲି ସେ ସମୟରେ ଅନୁଭବ କରାଯାଇଥିଲା । ତେଣୁ ବିଜେଡି ନେତୃତ୍ୱ ଉକ୍ତ ଅଞ୍ଚଳକୁ ଅଧିକ ଗୁରୁତ୍ୱ କି ଦେଇଥିଲେ । ଏପରି 906L ଫେବୃୟାରୀରେ ଅନୁଷ୍ଠିତ ବିଜେପୁର

### ବିଭାଜିତ...

ତହାଳୀନ କଂଗେସ ବିଧାୟକ ସ୍ୱର୍ଗତ ସ୍ୱବଳ ସାହୁଙ୍କ ସ୍ତ୍ରୀ ରୀତା ସାହୁଙ୍କୁ ପ୍ରାର୍ଥୀ କରାଗଲା। ସମସ୍ତ କଳବଳ କୌଶଳ ଖର୍ଚ୍ଚ କରି ବିଜେଡି ନିର୍ବାଚନ ମଧ୍ୟ ଜିତିଲା। ଉପନିର୍ବାଚନରେ କଂଗ୍ରେସର ସିଂହଭାଗ ଭୋଟ ବିଜେଡିକୁ ସ୍ଥାନ୍ତାନ୍ତରିତ ହୋଇଥିବା ଲକ୍ଷ୍ୟ କରାଯାଇଥିଲା । ତେଣୁ ବିଜେଡି ସାଧାରଣ ନିର୍ବାଚନରେ ଭାଜପାକୁ ଉଚିତ ଜବାବ ଦେଇପାରିବ ବୋଲି ଏକ ଧାରଣା ସୃଷ୍ଟି କରାଯାଇଥିଲା। ପଶ୍ଚିମ ଓଡ଼ିଶାରେ ଭାଜପାର ପ୍ରଦର୍ଶନ ଉତ୍ତମ ରହିଥିବା କାରଣରୁ ସେହି ଅଞ୍ଚଳର ଭୋଟକୁ ନିଜ ସପକ୍ଷରେ କିପରି କରିହେବ ସେହି ଉଦ୍ଦେଶ୍ୟରେ ଚଳିତ ନିର୍ବାଚନରେ ନବୀନ ପଟ୍ଟନାୟକ ନିଜ ପାରମ୍ପରିକ ଆସନ ହିଞ୍ଜିଳି ସହିତ ବିଜେପ୍ରର ବିଧାନସଭା ଆସନରୁ ପ୍ରତିହ୍ୱନ୍ଧିତା କରିଥିଲେ । ପ୍ରସନ୍ନ ଆଚାର୍ଯ୍ୟଙ୍କୁ ବରଗଡ଼ ଲୋକ ସଭା ଆସନରୁ ବିଜେଡି ପାର୍ଥୀ କରାଯାଇଥିଲା। ଭାଜପା ସୁରେଶ ପୂଜାରୀଙ୍କୁ ବରଗଡ଼ ଲୋକ ସଭା ଆସନରୁ ପ୍ରାର୍ଥୀ କରାଯିବାରୁ ଏଥିରେ ଅସନ୍ତୁଷ୍ଟ ହୋଇ ଭାଜପାର ବରିଷ୍ଠ ନେତା ସ୍ୱବାସ ଚୌହାନ ଦଳ ଛାଡ଼ି ବିଜେଡିରେ ଯୋଗ ଦେଇଥିଲେ। ଏପରି କି କିଛି ଭାଜପା ଜିଲା ପରିଷଦ ସଭ୍ୟ ମଧ୍ୟ ଦଳ ଛାଡ଼ି ବିଜେଡିରେ ସାମିଲ ହୋଇଥିଲେ। ଆଶା କରାଯାଉଥିଲା ଯେ, ବରଗଡ଼ ଲୋକ ସଭା କ୍ଷେତ୍କ ବିଜେଡି ସହଜରେ ଅକ୍ତିଆର କରିପାରିବା ମାତ୍ର ତାହା ହେଲା ନାହାଁ ବରଗଡ଼ରେ ଭାଜପା ପ୍ରାର୍ଥୀ ପୂଜାରୀ ବିଜୟ ଲାଭ କଲେ । ଖାଲି ବରଗଡ଼ ନୁହେଁ, ପଶ୍ଚିମ ଓଡ଼ିଶାର ସମସ୍ତ ୫ଟି ଆସନରେ ଭାଜପା ବିଜୟ ବାନା ଉଡ଼ାଇପାରିଲା, ଯାହାକି ନବୀନଙ୍କ ନେତୃତ୍ୱ ପ୍ରତି ଏକ ପ୍ରକାର ଚ୍ୟାଲେଞ୍ଜ ସୃଷ୍ଟି କରିଛି। ଉତ୍ତର ଓଡ଼ିଶାରେ ମଧ୍ୟ ସମାନ ସ୍ଥିତି। ମୟୂରଭଞ୍ଜ ଓ ବାଲେଶ୍ୱର ସଂସଦୀୟ କ୍ଷେତ୍ରରେ ଭାଜପା ବାଜିମାତ କରିଥିବାବେଳେ ଭୁବନେଶ୍ୱରରେ ପ୍ରତିକୂଳ ପରିସ୍ଥିତି ସହ୍ତେ

ଭାଜପା ପ୍ରାର୍ଥିନୀ ଅପରାଜିତା ଷଡ଼ଙ୍ଗୀ ବିଜୟୀ ହୋଇଛନ୍ତି। ତେଣୁ ବିଜେଡି ନେତୃତ୍ୱ, ସ୍ଥାନୀୟ ସଙ୍ଗଠନକୁ ନେଇ ଏକାଧିକ ପ୍ରଶ୍ନ ଉଙ୍କି ମାରିଛି। ଲୋକ ସଭାରେ ବିଜେଡିର ମୋଟ ଭୋଟ ପ୍ରତିଶତ ୪୨.୭୬ ପ୍ରତିଶତ ଥିବାବେଳେ ଭାଜପାର ୩୮.୩୭ ରହିଛି। ଦୁଇ ଦଳ ମଧ୍ୟରେ ଭୋଟ ପ୍ତିଶତ ଅନ୍ତର ମାତ୍ର ୪.୩୯ ପ୍ରତିଶତ ରହିଛି।

କେତେଜଣ ରାଜନୈତିକ ପର୍ଯ୍ୟବେକ୍ଷକଙ୍କ କହିବାନୁଯାୟୀ, ବିଜେଡିରେ ନବୀନ ଏକମାତ୍ ନେତା, ଯାହାଙ୍କର ସାରା ରାଜ୍ୟରେ ଗ୍ରହଣୀୟତା ରହିଛି । କିନ୍ତୁ ଲୋକ ସଭା ଆସନର ଫଳାଫଳ ନବୀନଙ୍କ ନେତ୍ୟତ୍ୱପତି ପଶ୍ଚବାଚୀ ସୃଷ୍ଟି କରିଛି। ଅବଶ୍ୟ ରାଜ୍ୟର ଅନ୍ୟ ଦଳଗୁଡ଼ିକରେ ଓଡ଼ିଶାର ସର୍ବମାନ୍ୟ ଗହଣୀୟ ନେତାଙ୍କର ଅଭାବ ରହିଛି। ଭାରତବର୍ଷର ହିନ୍ଦୀ ଭାଷୀ ଅଞ୍ଚଳରେ ଭାଜପା ଏକତରଫା ପ୍ଦର୍ଶନ କରିଛି। ପଡୋଶୀ ଛତିଶଗଡ, ଝାଡଖଞ୍ଚ ସହ ପଶ୍ଚିମ ଓଡ଼ିଶାର ଅର୍ଥନୈତିକ ସମ୍ପର୍କ ରହିଛି। ତେଣୁ ହିନ୍ଦୀ ଭାଷୀୟ ଅଞ୍ଚଳର ରାଜନୈତିକ ପାଣିପାଗ ପଶ୍ଚିମ ଓଡ଼ିଶା ରାଜନୀତିକ୍ର ପ୍ରଭାବିତ କରିପାରିଛି। ଏହି ଧାରା ଭବିଷ୍ୟତ ପାଇଁ ସତର୍କଘଣ୍ଟି ସଦୃଶ ବୋଲି ରାଜନୈତିକ ପଞିତମାନେ ଗଣନା କରୁଛନ୍ତି।