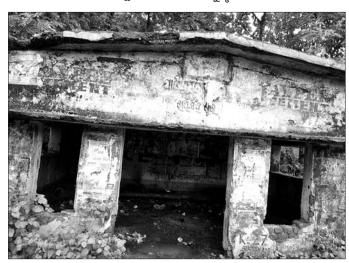

## ସ୍ଥାନାନ୍ତର, ବିଭାଜନକୁ ବିରୋଧ

ଜିଲାପାଳଙ୍କ ଅଫିସ୍ ସମ୍ମୁଖରେ ଗଙ୍ଗାଧର ମେହେର ଜୁନିୟର କଲେଜ ଛାତ୍ରୀଛାତ୍ରଙ୍କ ବିକ୍ଷୋଭ I

ସୟଲପୁର, ୨୭।୫ (ବ୍ୟୁରୋ)

ଗଙ୍ଗାଧର ମେହେର ଜୁନିୟର କଲେଜକୁ ଅନ୍ୟତ୍ର ସ୍ଥାନାନ୍ତର ଓ ବିଭାଜନକୁ ବିରୋଧ କରାଯାଇଛି । ସୋମବାର ଏ ନେଇ କଲେଜ ଛାତ୍ରୀଛାତ୍ର ଜିଲାପାଳ ଅଫିସ ସନ୍ମୁଖରେ ବିକ୍ଷୋଭ ପ୍ରଦର୍ଶନ କରିଛନ୍ତି । ରାଜ୍ୟ ସରକାରଙ୍କ ଉଦ୍ଦେଶ୍ୟରେ ସେମାନେ ୫ଦଫା ସୟଳିତ ଏକ ସ୍ମାରକପତ୍ର ସୟଲପୁର ଅତିରିକ୍ତ ଜିଲାପାଳ ଅଜୟ କୁମାର

### ■ରାସ୍ତାକୁ ଓହ୍ଲାଇଲେ ଛାତ୍ରୀଛାତ୍ର

■ଜିଲାପାଳଙ୍କ ଅଫିସ ସମ୍ମୁଖରେ ବିକ୍ଷୋଭ ପ୍ରଦର୍ଶନ

କ୍ଟେନାଙ୍କୁ ପ୍ରଦାନ କରିଛନ୍ତି। ସ୍ଥାନାନ୍ତର ିକ ବିଭାଜନ କଲେ ଆନ୍ଦୋଳନ ଭୟାବହ ହେବ ବୋଲି ସେମାନେ ଚେତାବରୀ ସତ୍ୟବ୍ରତ ପ୍ରଧାନ, ମେହେଦି କୁୟାର, ଦୀପ୍ତିଶିଖା କୁଲୁ, ଅଲେଖ ପ୍ରସାଦ ପାତ୍ର, 🧽 ପୃଷ୍ଠା – ୪