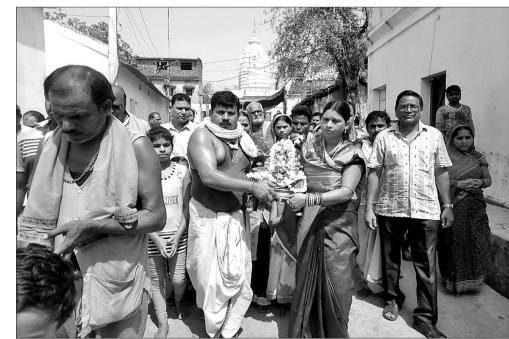

> > ମହାସ୍ନାନ ପାଇଁ ପ୍ରସ୍ତୁତି ହୋଇଥିଲା । ଅବକାଶ ସମୟରେ ଠାକୁର ଲୁଗା ଓ ଚାଦର ପରିଧାନ କରିଥିଲେ । ମହାସ୍ନାନ ଯୋଗୁ ଠାକୁରଙ୍କ ମଇଲମ କରାଯାଇଥିଲା । ଠାକୁରଙ୍କୁ କେବଳ ଲୁଗା ପରିଧାନ (ଏକ କାନିଆ) କରାଯାଇଥିଲା। ପୁଣି ମହାସ୍ନାନ ଲାଗି ଭିତର ଧୁଆ ହୋଇଥିଲା । ମହାସ୍ନାନ ପରେ ପୁଣିଥରେ ଅବକାଶ ଲାଗି ଲୁଗା ଓ ଚାଦର ପିନ୍ଧାଯାଇଥିଲା । ଏଥିଯୋଗୁ ପ୍ରାୟ ଦେଢ ଘଣ୍ଟା ବିଳୟ ହୋଇଥିଲା । ତେବେ ମହାପ୍ରଭୁଙ୍କ ନୀତିକାନ୍ତିରେ କୌଣସି ପ୍ରକାର ବିଳୟ କିୟା ବିଭ୍ରାଟ ଯେପରି ନ ହୁଏ ସେଥିପତି ଶ୍ରୀମନ୍ଦିର ପଶାସନ ସେବକମାନଙ୍କୁ ଚେତାବନୀ ଦେଇଛି। ଏହାସତ୍ତ୍ୱେ ବେଳେବେଳେ କେତେଜଣ ସେବକଙ୍କ ଯୋଗୁ ନୀତିରେ ବିଳୟ ଘଟୁଛି। ସମ୍ପୁକ୍ତ ସେବାୟତ ଅଧାରୁ ଅବକାଶ ଜଳ ପିଙ୍ଗଶ ନେଇ ଆସିବାରୁ ମହାସ୍ନାନ ହୋଇ ପୁଣିଥରେ ଠାକୁରଙ୍କର ଅବକାଶ ହେଲା । ତେଣୁ ନୀତି ବିଳୟ ହୋଇଥିଲା ଏବଂ ପରେ ସ୍ୱାଭାବିକ ହୋଇଥିବା ଶ୍ରୀମନ୍ଦିର କାର୍ଯ୍ୟାଳୟ ପକ୍ଷରୁ କୁହାଯାଇଛି।

ପୁରୀ ଅଫିସ, ୫ା୬: ଶ୍ରୀମନ୍ଦିରରେ ବୁଧବାର ଅବକାଶ ନୀତି ଚାଲିଥିବାବେଳେ ଜଣେ ସେବକ ଅଧାରୁ ଅବକାଶ ଜଳ ପିଙ୍ଗଶ ନେଇଆସିଥିଲେ । ଫଳରେ ନୀତି ବିଭାଟ ହେବାରୁ ମହାପ୍ରଭୁଙ୍କର ମହସ୍ନାନ ହୋଇଛି। ଦ୍ୱିତୀୟଥର ଲାଗି ଠାକୁରଙ୍କ ଅବକାଶ ନୀତି ପ୍ରାୟ ଦେଢ ଘଣ୍ଟା ବିଳୟ ହୋଇଛି ।

ସୂଚନା ମୁତାବକ, ସକାଳେ ଠାକୁରଙ୍କ ଅବକାଶ ନୀତି ଚାଲିଥିଲା। ପାଳିଆ ସିଂହାରୀ ସେବକମାନେ ଜଳ ଲାଗି କରୁଥିଲେ । ଆହୁରି କିଛି ସମୟ ଜଳ ଲାଗ ବାକି ରହିଥିଲା । ଏହି ସମୟରେ ଜଣେ ଖୁ଼ିಷିଆ ସେବକ ଅବକାଶ ଜଳ ପିଙ୍ଗଶକୁ ଉଠାଇ ଆଣିଥିଲେ । ଏଥିଯୋଗୁ ନୀତିରେ ବ୍ୟାଘାତ ଘଟିଥିଲା । ସେହିଠାରେ ନୀତି ଅଟକାଇ ମହାସ୍ନାନ ପାଇଁ ପ୍ରସ୍ତୁତି ଆରନ୍ୟ ହୋଇଥିଲା । ପୂଜାପତ୍ତା ସେବକଙ୍କୁ ଡକାଯାଇଥିଲା । ସାଧାରଣତଃ ପୂଜାପଶ୍ଚା ସେବକମାନେ ଅବକାଶ ବଢିବା ପରେ ରୋଷହୋମରେ ଯୋଗଦେଇଥାନ୍ତି। କିନ୍ତୁ ଅବକାଶ ଚାଲିଥିବାରୁ ପୂଜାପତ୍ତା ଆସି ନ ଥିଲେ । ସେ ପହଞ୍ଚୁବା ପରେ