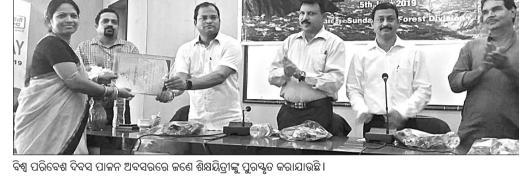

ବିଶ୍ୱ ପରିବେଶ ଦିବସରେ ଜିଲା ଜଜ୍ ଅଭିଭାଷଣ ଦେଉଛନ୍ତି ।

# ନିଶ

ଦେବଗଡ଼, ୫ା୬(ସ୍ୱ.ପ୍ର):

ଜିଲା ଆଇନ୍ ସେବା ପ୍ରାଧିକରଣ, ଦେବଗଡ ଆନ୍ସକୂଲ୍ୟରେ ଏବଂ ବନ ବିଭାଗ ସହଯୋଗରେ ବନ ବିଭାଗ ସଭାଗୃହରେ କାର୍ଯ୍ୟାଳୟର ବିଶ୍ୱ ପରିବେଶ ଦିବସ ପାଳନ ହୋଇଯାଇଛି। ଏହି ଉସବରେ ଜିଲା ଜଜ୍ ତଥା ଜିଲା ଆଇନ୍ ସେବା ପ୍ରାଧିକରଣର ଅଧ୍ୟକ୍ଷ ରାଜ୍ୱେନ୍ଦ୍ର କୁମାର ତୋଷ ଅଧ୍ୟକ୍ଷତା କରିଥିଲେ । ଡିଏଫଓ କ୍ଷମା ସଡଙ୍ଗୀ ଏବଂ ଜିଲା ଆଇନ୍ ସେବା ପ୍ରାଧିକରଶର ସମ୍ପାଦକ ପ୍ରିୟରଞ୍ଜନ ମିଶ୍ୱ ଉପସ୍ଥିତ ରହିଥିଲେ । ପରିବେଶ ସୁରକ୍ଷା ଆଇନ୍ ତଥା ବନ୍ୟଜନ୍ତୁ ସୁରକ୍ଷା ଆଇନ୍

ଉପରେ ସମସ୍ତଙ୍କୁ ବିଶେଷ ଭାବରେ ସ୍ୱଚନା ଦେଇଥିଲେ । ପ୍ରତିବର୍ଷ ପରି ଚଳିତବର୍ଷ ମଧ୍ୟ ବନ ବିଭାଗ କାର୍ଯ୍ୟାଳୟ ତରଫରୁ ଦେବଗଡ ଜିଲାରେ ପ୍ରକୃତିବନ୍ଧୁ ପୁରସ୍କାର ପ୍ରଦାନ କରାଯାଇଥିଲା । ରାଜ୍ଞା ବାସୁଦେବ ଉଚ୍ଚ ବିଦ୍ୟାଳୟ, ଦେବଗଡର ସହକାରୀ ଶିକ୍ଷକ ତଥା ଏନ୍.ସି.ସି. ଅଧିକାରୀ ଈଶ୍ୱରଚନ୍ଦ୍ର ସାହୁ ଏବଂ ନାଉଳିପଡା ବିଦ୍ୟାଳୟର ପ୍ରଧାନଶିକ୍ଷକ ଟଙ୍କଧର ଦେହୁରୀଙ୍କୁ ପ୍ରକୃତି ବନ୍ଧୁ – ୨୦୧୯ର ପୁରସ୍କାର ପ୍ରଦାନ କରାଯାଇଥିଲା । ଅନ୍ୟମାନଙ୍କ ମଧ୍ୟରେ ପରିବେଶବିତ ଲଳିତ ମୋହନ ସାହୁ ଏବଂ ଫରେଷ୍ଟ ଅଫିସର ଅଧିକାରୀ ଗଣ ତଥା କ୍ଷେତ୍ର ଅଧିକାରୀ ମଧ୍ୟ ଉପସ୍ଥିତ ଥିଲେ ।