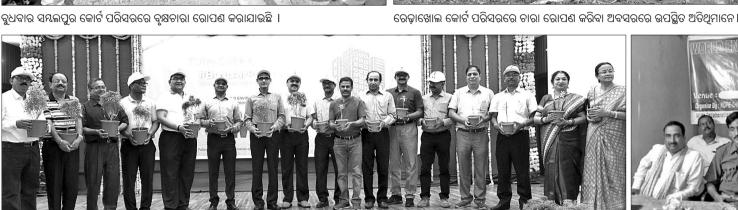

ବିଶ୍ୱ ପରିବେଶ ଦିବସରେ ଜିଲା ଜଜ୍ ଅଭିଭାଷଣ ଦେଉଛନ୍ତି ।

# ନିଶ

ଦେବଗଡ଼, ୫ା୬(ସ୍ୱ.ପ୍ର):

ଜିଲା ଆଇନ୍ ସେବା ପ୍ରାଧିକରଣ, ଦେବଗଡ ଆନ୍ସକୂଲ୍ୟରେ ଏବଂ ବନ ବିଭାଗ ସହଯୋଗରେ ବନ ବିଭାଗ ସଭାଗୃହରେ କାର୍ଯ୍ୟାଳୟର ବିଶ୍ୱ ପରିବେଶ ଦିବସ ପାଳନ ହୋଇଯାଇଛି। ଏହି ଉସବରେ ଜିଲା ଜଜ୍ ତଥା ଜିଲା ଆଇନ୍ ସେବା ପ୍ରାଧିକରଣର ଅଧ୍ୟକ୍ଷ ରାଜ୍ୱେନ୍ଦ୍ର କୁମାର ତୋଷ ଅଧ୍ୟକ୍ଷତା କରିଥିଲେ । ଡିଏଫଓ କ୍ଷମା ସଡଙ୍ଗୀ ଏବଂ ଜିଲା ଆଇନ୍ ସେବା ପ୍ରାଧିକରଶର ସମ୍ପାଦକ ପ୍ରିୟରଞ୍ଜନ ମିଶ୍ୱ ଉପସ୍ଥିତ ରହିଥିଲେ । ପରିବେଶ ସୁରକ୍ଷା ଆଇନ୍ ତଥା ବନ୍ୟଜନ୍ତୁ ସୁରକ୍ଷା ଆଇନ୍

ଉପରେ ସମସ୍ତଙ୍କୁ ବିଶେଷ ଭାବରେ ସ୍ୱଚନା ଦେଇଥିଲେ । ପ୍ରତିବର୍ଷ ପରି ଚଳିତବର୍ଷ ମଧ୍ୟ ବନ ବିଭାଗ କାର୍ଯ୍ୟାଳୟ ତରଫରୁ ଦେବଗଡ ଜିଲାରେ ପ୍ରକୃତିବନ୍ଧୁ ପୁରସ୍କାର ପ୍ରଦାନ କରାଯାଇଥିଲା । ରାଜ୍ଞା ବାସୁଦେବ ଉଚ୍ଚ ବିଦ୍ୟାଳୟ, ଦେବଗଡର ସହକାରୀ ଶିକ୍ଷକ ତଥା ଏନ୍.ସି.ସି. ଅଧିକାରୀ ଈଶ୍ୱରଚନ୍ଦ୍ର ସାହୁ ଏବଂ ନାଉଳିପଡା ବିଦ୍ୟାଳୟର ପ୍ରଧାନଶିକ୍ଷକ ଟଙ୍କଧର ଦେହୁରୀଙ୍କୁ ପ୍ରକୃତି ବନ୍ଧୁ – ୨୦୧୯ର ପୁରସ୍କାର ପ୍ରଦାନ କରାଯାଇଥିଲା । ଅନ୍ୟମାନଙ୍କ ମଧ୍ୟରେ ପରିବେଶବିତ ଲଳିତ ମୋହନ ସାହୁ ଏବଂ ଫରେଷ୍ଟ ଅଫିସର ଅଧିକାରୀ ଗଣ ତଥା କ୍ଷେତ୍ର ଅଧିକାରୀ ମଧ୍ୟ ଉପସ୍ଥିତ ଥିଲେ ।