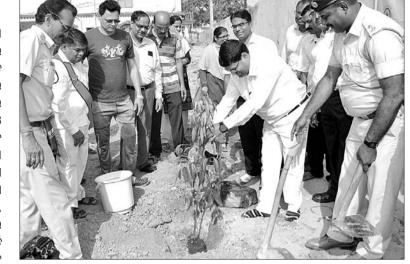

ବିଶ୍ୱ ପରିବେଶ ଦିବସରେ ଜିଲା ଜଜ୍ ଅଭିଭାଷଣ ଦେଉଛନ୍ତି ।

# ନିଶ

ଦେବଗଡ଼, ୫ା୬(ସ୍ୱ.ପ୍ର):

ଜିଲା ଆଇନ୍ ସେବା ପ୍ରାଧିକରଣ, ଦେବଗଡ ଆନ୍ସକୂଲ୍ୟରେ ଏବଂ ବନ ବିଭାଗ ସହଯୋଗରେ ବନ ବିଭାଗ ସଭାଗୃହରେ କାର୍ଯ୍ୟାଳୟର ବିଶ୍ୱ ପରିବେଶ ଦିବସ ପାଳନ ହୋଇଯାଇଛି। ଏହି ଉସବରେ ଜିଲା ଜଜ୍ ତଥା ଜିଲା ଆଇନ୍ ସେବା ପ୍ରାଧିକରଣର ଅଧ୍ୟକ୍ଷ ରାଜ୍ୱେନ୍ଦ୍ର କୁମାର ତୋଷ ଅଧ୍ୟକ୍ଷତା କରିଥିଲେ । ଡିଏଫଓ କ୍ଷମା ସଡଙ୍ଗୀ ଏବଂ ଜିଲା ଆଇନ୍ ସେବା ପ୍ରାଧିକରଶର ସମ୍ପାଦକ ପ୍ରିୟରଞ୍ଜନ ମିଶ୍ୱ ଉପସ୍ଥିତ ରହିଥିଲେ । ପରିବେଶ ସୁରକ୍ଷା ଆଇନ୍ ତଥା ବନ୍ୟଜନ୍ତୁ ସୁରକ୍ଷା ଆଇନ୍

ଉପରେ ସମସ୍ତଙ୍କୁ ବିଶେଷ ଭାବରେ ସ୍ୱଚନା ଦେଇଥିଲେ । ପ୍ରତିବର୍ଷ ପରି ଚଳିତବର୍ଷ ମଧ୍ୟ ବନ ବିଭାଗ କାର୍ଯ୍ୟାଳୟ ତରଫରୁ ଦେବଗଡ ଜିଲାରେ ପ୍ରକୃତିବନ୍ଧୁ ପୁରସ୍କାର ପ୍ରଦାନ କରାଯାଇଥିଲା । ରାଜ୍ଞା ବାସୁଦେବ ଉଚ୍ଚ ବିଦ୍ୟାଳୟ, ଦେବଗଡର ସହକାରୀ ଶିକ୍ଷକ ତଥା ଏନ୍.ସି.ସି. ଅଧିକାରୀ ଈଶ୍ୱରଚନ୍ଦ୍ର ସାହୁ ଏବଂ ନାଉଳିପଡା ବିଦ୍ୟାଳୟର ପ୍ରଧାନଶିକ୍ଷକ ଟଙ୍କଧର ଦେହୁରୀଙ୍କୁ ପ୍ରକୃତି ବନ୍ଧୁ – ୨୦୧୯ର ପୁରସ୍କାର ପ୍ରଦାନ କରାଯାଇଥିଲା । ଅନ୍ୟମାନଙ୍କ ମଧ୍ୟରେ ପରିବେଶବିତ ଲଳିତ ମୋହନ ସାହୁ ଏବଂ ଫରେଷ୍ଟ ଅଫିସର ଅଧିକାରୀ ଗଣ ତଥା କ୍ଷେତ୍ର ଅଧିକାରୀ ମଧ୍ୟ ଉପସ୍ଥିତ ଥିଲେ ।