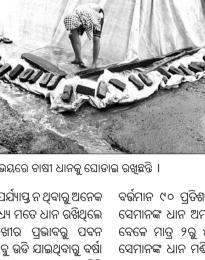

ଥୁଆପାଲି ମାର୍କେଟ ୟାର୍ଡ଼ରେ ବିଧାୟିକା ସ୍ନେହାଙ୍ଗିନୀ ଛୁରିଆ ।

ଅଞ୍ଚଳରେ

ଅଚଳାବସ୍ଥା

ମହଲରେ

ବିକ୍ରି

ଥୁଆପାଲି

ପରିଦର୍ଶନ

ସମୀକ୍ଷା

ଭେଡ଼େନ, ୫ା୬ (ଡ଼ି.ଏନ.ଏ)

ବୁକ

ଦେଖାଦେଇଛି। ଗତ ରବିବାର

ଅତ୍ୟନ୍ତ ଧିମାଗତିରେ ଚାଲିଛି।

ଅସନ୍ତୋଷ ପ୍ରକାଶ ପାଇଛି । ଏହି ପରିପ୍ରେକ୍ଷୀରେ ବୁଧବାର

ଚାଷୀ

ଧାନ

ପରେ

ଭେଡ଼େନ

ବର୍ଷା

ଫଳରେ

ଧାନବିକ୍ରିରେ

ପ୍ରେମାନନ୍ଦ ଖମାରୀ ବରଗଡ଼ ଅଫିସ,୫।୬

ମୁଖ୍ୟମନ୍ତ୍ରୀ ଆସନ ଛାଡ଼ିବା ପ୍ରସଙ୍ଗ

ବରଗଡ଼ ଜିଲା ବିଜେପୁର ଆସନରୁ ମୁଖ୍ୟମନ୍ତ୍ରୀ ନବୀନ ପଟ୍ଟନାୟକ ଇସ୍ତୁଫା ଦେବା ପରେ ପୁଣି ରାଜ୍ୟରେ ବିଜେପୁରକୁ ଚର୍ଚ୍ଚା ଆରମ୍ଭ ହୋଇଛି ନେଇ ୨୦୧୮ ଉପନିର୍ବାଚନକୁ ଦେଢ଼ ବର୍ଷ ପୂରି ନ ଥିବା ବେଳେ ବିଜେପୁରବାସୀ ଆଉ ଏକ ଉପନିର୍ବାଚନର ସକ୍ଷୁଖୀନ ହେବାକୁ ଯାଉଛନ୍ତି। ଉପନିର୍ବାଚନକୁ ରାଜନେତାମାନେ ଉତ୍ସାହିତ ନେଇ ଥିବାବେଳେ ମତଦାତାଙ୍କ ମଧ୍ୟରେ ଦେଖିବାକୁ ମନୋଭାବ ହତାଶା ମିଳିଛି । ଆଗାମୀ ଉପନିର୍ବାଚନରେ ମତଦାତାଙ୍କ ମଧ୍ୟରେ ଏଭଳି ନୈରାଶ୍ୟ ନିର୍ଣ୍ଣାୟକ ଭୂମିକା ନେଇପାରେ ବୋଲି ଆଲୋଚନା ଆରନ୍ୟ ହୋଇଗଲାଣି। ଏହା ଯଦି ନିର୍ଣ୍ଣାୟକ ମୋଡ ନିଏ ତେବେ ଶାସକ ଦଳ ବିଜେଡି ହିଁ ଅଡୁଆରେ ପଡିବ ବୋଲି ରାଜନୈତିକ ସମୀକ୍ଷକମାନେ ମତ ଦେଇଛନ୍ତି । ଅପରପକ୍ଷେ ସାଧାରଣ ନିର୍ବାଚନରେ ପରାଜିତ ଦଳ ଉପନିର୍ବାଚନରେ ଫାଇଦା ଉଠାଇବା ପାଇଁ ଆଶା ବାନ୍ଧିଛନ୍ତି ।

### ଫଟୋରେ ଖବର

ମର୍ତ୍ତରେ ଅଚଳାବସ୍ଥା, ସମୀକ୍ଷା କଲେ ବିଧାୟିକା ଅତାବିରା ବିଧାୟିକା ସ୍ନେହାଙ୍ଗିନୀ ବ୍ଲକର ସମସ୍ତ ୟାର୍ଡ଼ ଏବଂ କ୍ରୟ ଛରିଆ ଭେଡେନ ବ୍ଳକ ଅନ୍ତର୍ଗତ କେନ୍ଦ୍ର ଗୁଡ଼ିକରେ ଆଲଟମେଷ୍ଟ ମାର୍କେଟ ୟାଡି ଆସି ନ ଥିବାରୁ ଧାନ ଉଠାଣ କରି ପରିସ୍ଥିତିର ଧିମା ହେଉଛି l ଶୀଘ୍ର ଏ ନେଇ କରିଥିଲେ । ବର୍ଷା ପଦକ୍ଷେପ ନେବାକୁ ସେ ପରାମର୍ଶ ଆସିବା ପୂର୍ବରୁ ସବୁ ଧାନ ଦେଇଥିଲେ । ଏହି ପରିଦର୍ଶନ ଯେପରି ଉଠାଯାଇପାରିବ ସେ ସମୟରେ ମାର୍କଫେଡ଼ ଅଧ୍ୟକ୍ଷ ନେଇ ବିଧାୟିକା ଛୁରିଆ ୟାଡ଼ି ବିଭୁଦତ୍ତ ପ୍ରଧାନ, ଜିଲା ପରିଷଦ କର୍ଭୃପକ୍ଷଙ୍କୁ ତାଗିଦ କରିଥିଲେ । ସଭ୍ୟ ସୁବାସ ହୋତାଙ୍କ ସହ କେବଳ ଥୁଆପାଲି ନୁହଁ ଭେଡ଼େନ ଅଞ୍ଚଳର ଚାଷୀମାନେ ଉପସ୍ଥିତ ଥିଲେ ।