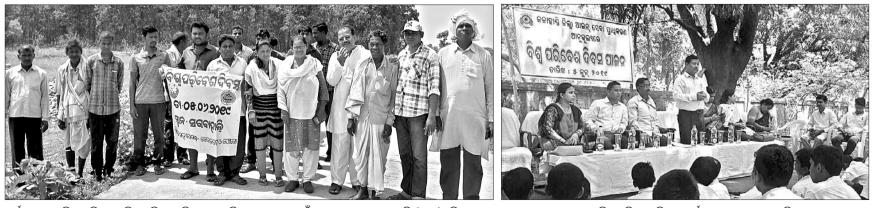

ବିଶ୍ୱ ପରିବେଶ ଦିବସରେ ଜିଲା ଜଜ୍ ଅଭିଭାଷଣ ଦେଉଛନ୍ତି ।

# ନିଶ

ଦେବଗଡ଼, ୫ା୬(ସ୍ୱ.ପ୍ର):

ଜିଲା ଆଇନ୍ ସେବା ପ୍ରାଧିକରଣ, ଦେବଗଡ ଆନ୍ସକୂଲ୍ୟରେ ଏବଂ ବନ ବିଭାଗ ସହଯୋଗରେ ବନ ବିଭାଗ ସଭାଗୃହରେ କାର୍ଯ୍ୟାଳୟର ବିଶ୍ୱ ପରିବେଶ ଦିବସ ପାଳନ ହୋଇଯାଇଛି। ଏହି ଉସବରେ ଜିଲା ଜଜ୍ ତଥା ଜିଲା ଆଇନ୍ ସେବା ପ୍ରାଧିକରଣର ଅଧ୍ୟକ୍ଷ ରାଜ୍ୱେନ୍ଦ୍ର କୁମାର ତୋଷ ଅଧ୍ୟକ୍ଷତା କରିଥିଲେ । ଡିଏଫଓ କ୍ଷମା ସଡଙ୍ଗୀ ଏବଂ ଜିଲା ଆଇନ୍ ସେବା ପ୍ରାଧିକରଶର ସମ୍ପାଦକ ପ୍ରିୟରଞ୍ଜନ ମିଶ୍ୱ ଉପସ୍ଥିତ ରହିଥିଲେ । ପରିବେଶ ସୁରକ୍ଷା ଆଇନ୍ ତଥା ବନ୍ୟଜନ୍ତୁ ସୁରକ୍ଷା ଆଇନ୍

ଉପରେ ସମସ୍ତଙ୍କୁ ବିଶେଷ ଭାବରେ ସ୍ୱଚନା ଦେଇଥିଲେ । ପ୍ରତିବର୍ଷ ପରି ଚଳିତବର୍ଷ ମଧ୍ୟ ବନ ବିଭାଗ କାର୍ଯ୍ୟାଳୟ ତରଫରୁ ଦେବଗଡ ଜିଲାରେ ପ୍ରକୃତିବନ୍ଧୁ ପୁରସ୍କାର ପ୍ରଦାନ କରାଯାଇଥିଲା । ରାଜ୍ଞା ବାସୁଦେବ ଉଚ୍ଚ ବିଦ୍ୟାଳୟ, ଦେବଗଡର ସହକାରୀ ଶିକ୍ଷକ ତଥା ଏନ୍.ସି.ସି. ଅଧିକାରୀ ଈଶ୍ୱରଚନ୍ଦ୍ର ସାହୁ ଏବଂ ନାଉଳିପଡା ବିଦ୍ୟାଳୟର ପ୍ରଧାନଶିକ୍ଷକ ଟଙ୍କଧର ଦେହୁରୀଙ୍କୁ ପ୍ରକୃତି ବନ୍ଧୁ – ୨୦୧୯ର ପୁରସ୍କାର ପ୍ରଦାନ କରାଯାଇଥିଲା । ଅନ୍ୟମାନଙ୍କ ମଧ୍ୟରେ ପରିବେଶବିତ ଲଳିତ ମୋହନ ସାହୁ ଏବଂ ଫରେଷ୍ଟ ଅଫିସର ଅଧିକାରୀ ଗଣ ତଥା କ୍ଷେତ୍ର ଅଧିକାରୀ ମଧ୍ୟ ଉପସ୍ଥିତ ଥିଲେ ।