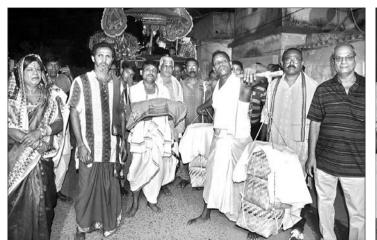

> > ମହାସ୍ନାନ ପାଇଁ ପ୍ରସ୍ତୁତି ହୋଇଥିଲା । ଅବକାଶ ସମୟରେ ଠାକୁର ଲୁଗା ଓ ଚାଦର ପରିଧାନ କରିଥିଲେ । ମହାସ୍ନାନ ଯୋଗୁ ଠାକୁରଙ୍କ ମଇଲମ କରାଯାଇଥିଲା । ଠାକୁରଙ୍କୁ କେବଳ ଲୁଗା ପରିଧାନ (ଏକ କାନିଆ) କରାଯାଇଥିଲା। ପୁଣି ମହାସ୍ନାନ ଲାଗି ଭିତର ଧୁଆ ହୋଇଥିଲା । ମହାସ୍ନାନ ପରେ ପୁଣିଥରେ ଅବକାଶ ଲାଗି ଲୁଗା ଓ ଚାଦର ପିନ୍ଧାଯାଇଥିଲା । ଏଥିଯୋଗୁ ପ୍ରାୟ ଦେଢ ଘଣ୍ଟା ବିଳୟ ହୋଇଥିଲା । ତେବେ ମହାପ୍ରଭୁଙ୍କ ନୀତିକାନ୍ତିରେ କୌଣସି ପ୍ରକାର ବିଳୟ କିୟା ବିଭ୍ରାଟ ଯେପରି ନ ହୁଏ ସେଥିପତି ଶ୍ରୀମନ୍ଦିର ପଶାସନ ସେବକମାନଙ୍କୁ ଚେତାବନୀ ଦେଇଛି। ଏହାସତ୍ତ୍ୱେ ବେଳେବେଳେ କେତେଜଣ ସେବକଙ୍କ ଯୋଗୁ ନୀତିରେ ବିଳୟ ଘଟୁଛି। ସମ୍ପୁକ୍ତ ସେବାୟତ ଅଧାରୁ ଅବକାଶ ଜଳ ପିଙ୍ଗଶ ନେଇ ଆସିବାରୁ ମହାସ୍ନାନ ହୋଇ ପୁଣିଥରେ ଠାକୁରଙ୍କର ଅବକାଶ ହେଲା । ତେଣୁ ନୀତି ବିଳୟ ହୋଇଥିଲା ଏବଂ ପରେ ସ୍ୱାଭାବିକ ହୋଇଥିବା ଶ୍ରୀମନ୍ଦିର କାର୍ଯ୍ୟାଳୟ ପକ୍ଷରୁ କୁହାଯାଇଛି।

ପୁରୀ ଅଫିସ, ୫ା୬: ଶ୍ରୀମନ୍ଦିରରେ ବୁଧବାର ଅବକାଶ ନୀତି ଚାଲିଥିବାବେଳେ ଜଣେ ସେବକ ଅଧାରୁ ଅବକାଶ ଜଳ ପିଙ୍ଗଶ ନେଇଆସିଥିଲେ । ଫଳରେ ନୀତି ବିଭାଟ ହେବାରୁ ମହାପ୍ରଭୁଙ୍କର ମହସ୍ନାନ ହୋଇଛି। ଦ୍ୱିତୀୟଥର ଲାଗି ଠାକୁରଙ୍କ ଅବକାଶ ନୀତି ପ୍ରାୟ ଦେଢ ଘଣ୍ଟା ବିଳୟ ହୋଇଛି ।

ସୂଚନା ମୁତାବକ, ସକାଳେ ଠାକୁରଙ୍କ ଅବକାଶ ନୀତି ଚାଲିଥିଲା। ପାଳିଆ ସିଂହାରୀ ସେବକମାନେ ଜଳ ଲାଗି କରୁଥିଲେ । ଆହୁରି କିଛି ସମୟ ଜଳ ଲାଗ ବାକି ରହିଥିଲା । ଏହି ସମୟରେ ଜଣେ ଖୁ଼ିಷିଆ ସେବକ ଅବକାଶ ଜଳ ପିଙ୍ଗଶକୁ ଉଠାଇ ଆଣିଥିଲେ । ଏଥିଯୋଗୁ ନୀତିରେ ବ୍ୟାଘାତ ଘଟିଥିଲା । ସେହିଠାରେ ନୀତି ଅଟକାଇ ମହାସ୍ନାନ ପାଇଁ ପ୍ରସ୍ତୁତି ଆରନ୍ୟ ହୋଇଥିଲା । ପୂଜାପତ୍ତା ସେବକଙ୍କୁ ଡକାଯାଇଥିଲା । ସାଧାରଣତଃ ପୂଜାପଶ୍ଚା ସେବକମାନେ ଅବକାଶ ବଢିବା ପରେ ରୋଷହୋମରେ ଯୋଗଦେଇଥାନ୍ତି। କିନ୍ତୁ ଅବକାଶ ଚାଲିଥିବାରୁ ପୂଜାପତ୍ତା ଆସି ନ ଥିଲେ । ସେ ପହଞ୍ଚୁବା ପରେ