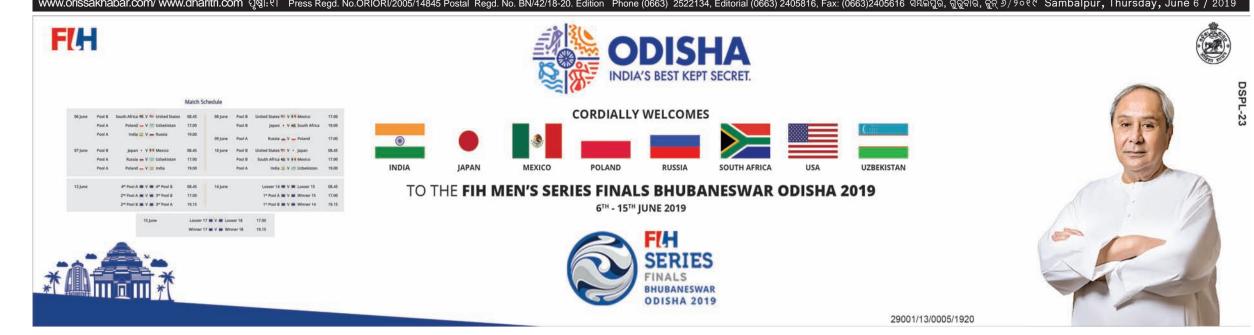

ଭୁବନେଶ୍ୱର, ୫।୬(କ୍ରୀଡ଼ା ପ୍ରତିନିଧି): କଳିଙ୍ଗ ଷ୍ଟାଡିୟମ ପ୍ରସ୍ତ୍ରତ। ଏଠାରେ ଗୁରୁବାରଠାରୁ ଆରମ୍ଭ ହେବ ଏଫଆଇଏଚ୍ ସିରିଜ ଫାଇନାଲ୍ଲ ହକି ଟୁର୍ନାମେଣ୍ଟ। ଏହି ପ୍ରତିଯୋଗିତା ୨୦୨୦ ଅଲିମ୍ପିକ୍ସ ଯୋଗ୍ୟତାର ପ୍ରଥମ ପାହାଚ ବିବେଚିତ ହେଉଛି। କାରଣ ଏହି ଟୁର୍ନାମେଣ୍ଟର ବିଜେତା ଅଲିମ୍ପିକ୍ସ ଯୋଗ୍ୟତା ଟୁର୍ନାମେଣ୍ଟ ପାଇଁ ଯୋଗ୍ୟ ବିବେଚିତ ହେବ ପ୍ରତିଯୋଗିତାରେ ଭାରତ ସମେତ ଦକ୍ଷିଣ ଆଫ୍ରିକା, ପୋଲାଣ୍ଡ, ଉଜ୍ବେକିସ୍ତାନ, ଆମେରିକା, ରୁଷିଆ, ଜାପାନ ଓ ମେକ୍ସିକୋ ଦଳ ଅଂଶଗ୍ରହଣ କରିବ ାନୂଆ କୋଚ୍ ଗ୍ରାହମ ରିଡ୍ଙ୍କ ତତ୍ତ୍ୱାବଧାନରେ ଭାରତ ଏହି ଟୁର୍ନାମେଣ୍ଟ ଖେଳିବ । ନିକଟ ଅତୀତର ପ୍ରଦର୍ଶନ ଓ ର୍ୟାଙ୍କିଙ୍ଗ ଦୃଷ୍ଟିରୁ ଭାରତ ଟୁର୍ନାମେଣ୍ଟ ଫେଭରାଇଟ ଭାବେ ଉଭା ହୋଇଛି। ପ୍ରତିଯୋଗିତାର ପ୍ରଥମ ଦିବସରେ ୩ଟି ମ୍ୟାଚ ଅନୁଷ୍ଠିତ ହେବ । (ସମ୍ପୂର୍ଣ୍ଣ ରିପୋର୍ଟି ଓ କାର୍ଯ୍ୟସୂଚୀ ଖେଳପୃଷ୍ଠାରେ)

ଏଫ୍ଆଇଏଚ୍ ସିରିଜ ଫାଇନାଲ୍ସ ପାଇଁ କଳିଙ୍ଗ ପ୍ରସ୍ତୁତ

**ନୂଆଦିଲ୍ଲୀ,୫।୬:** ହାସ୍ୟ ଅଭିନେତା ଦିନୟାର୍ କଣ୍ଟାକ୍ଟରଙ୍କ ବ୍ରଧବାର ସକାଳେ ଦେହାନ୍ତ ହୋଇଯାଇଛି। ତାଙ୍କୁ ୭୯ ବର୍ଷ ବୟସ ହୋଇଥିଲା। 'ତାରାକ୍ ମେହତା କା ଉଲ୍ଟା ଚଷ୍ମା', 'ଖିଚ୍ଡ଼ି',' ଦୋ ଔର୍ ଦୋ ପାଞ୍ଚ' ଭଳି ଅନେକ ଟେଲି ସିରିୟଲ୍ରେ ନିଜ ଅଭିନୟର ଯାଦୁ ଛାଡ଼ିଯାଇଥିବା ଏହି ହାସ୍ୟ ଅଭିନେତା ବୟସାଧିକ ଯୋଗୁ ନାନା ରୋଗରେ ପଡ଼ିଥିଲେ । ବୁଧବାର ଅପରାହ୍ନରେ ୱ୍ରଲିରେ ତାଙ୍କ ଶେଷକତ୍ୟ ସମ୍ପନ ହୋଇଯାଇଛି**।** ୟୁଲ କ୍ୟାରିୟରର<u>ୁ</u> ନିଜର ଅଭିନୟ ଙ୍ଗ ପୃଷ୍ଣା – ୨