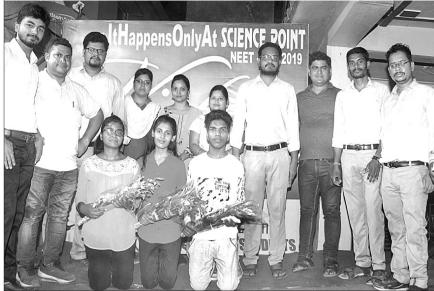

# **ROYAL HIGHER SECONDARY SCHOOL OF SCIENCE & TECHNOLOGY** (Royal College of Science & Technology) BHUBANESWAR Estd.-2003

# Our outstanding Royalites who have successfully cracked NEET-2019

- 1. Sital Kumar Prusty 618 Marks
- 2. Sidhanta Kumar Sahoo 617 Marks
- 3. Debasis Sahoo 608 Marks
- 4. Abhisek Sahoo 591 Marks
- 5. Smruti Ranjan Dhala 588 Marks
- 6. Satyajit Jena 566 Marks
- 7. Siddhartha Sekhar Das 540 Marks
- 8. Chinmay Rout 535 Marks

Many More..