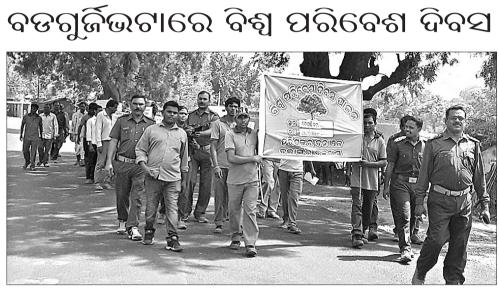

ବିଶ୍ୱ ପରିବେଶ ଦିବସରେ ଜିଲା ଜଜ୍ ଅଭିଭାଷଣ ଦେଉଛନ୍ତି ।

# ନିଶ

ଦେବଗଡ଼, ୫ା୬(ସ୍ୱ.ପ୍ର):

ଜିଲା ଆଇନ୍ ସେବା ପ୍ରାଧିକରଣ, ଦେବଗଡ ଆନ୍ସକୂଲ୍ୟରେ ଏବଂ ବନ ବିଭାଗ ସହଯୋଗରେ ବନ ବିଭାଗ ସଭାଗୃହରେ କାର୍ଯ୍ୟାଳୟର ବିଶ୍ୱ ପରିବେଶ ଦିବସ ପାଳନ ହୋଇଯାଇଛି। ଏହି ଉସବରେ ଜିଲା ଜଜ୍ ତଥା ଜିଲା ଆଇନ୍ ସେବା ପ୍ରାଧିକରଣର ଅଧ୍ୟକ୍ଷ ରାଜ୍ୱେନ୍ଦ୍ର କୁମାର ତୋଷ ଅଧ୍ୟକ୍ଷତା କରିଥିଲେ । ଡିଏଫଓ କ୍ଷମା ସଡଙ୍ଗୀ ଏବଂ ଜିଲା ଆଇନ୍ ସେବା ପ୍ରାଧିକରଶର ସମ୍ପାଦକ ପ୍ରିୟରଞ୍ଜନ ମିଶ୍ୱ ଉପସ୍ଥିତ ରହିଥିଲେ । ପରିବେଶ ସୁରକ୍ଷା ଆଇନ୍ ତଥା ବନ୍ୟଜନ୍ତୁ ସୁରକ୍ଷା ଆଇନ୍

ଉପରେ ସମସ୍ତଙ୍କୁ ବିଶେଷ ଭାବରେ ସ୍ୱଚନା ଦେଇଥିଲେ । ପ୍ରତିବର୍ଷ ପରି ଚଳିତବର୍ଷ ମଧ୍ୟ ବନ ବିଭାଗ କାର୍ଯ୍ୟାଳୟ ତରଫରୁ ଦେବଗଡ ଜିଲାରେ ପ୍ରକୃତିବନ୍ଧୁ ପୁରସ୍କାର ପ୍ରଦାନ କରାଯାଇଥିଲା । ରାଜ୍ଞା ବାସୁଦେବ ଉଚ୍ଚ ବିଦ୍ୟାଳୟ, ଦେବଗଡର ସହକାରୀ ଶିକ୍ଷକ ତଥା ଏନ୍.ସି.ସି. ଅଧିକାରୀ ଈଶ୍ୱରଚନ୍ଦ୍ର ସାହୁ ଏବଂ ନାଉଳିପଡା ବିଦ୍ୟାଳୟର ପ୍ରଧାନଶିକ୍ଷକ ଟଙ୍କଧର ଦେହୁରୀଙ୍କୁ ପ୍ରକୃତି ବନ୍ଧୁ – ୨୦୧୯ର ପୁରସ୍କାର ପ୍ରଦାନ କରାଯାଇଥିଲା । ଅନ୍ୟମାନଙ୍କ ମଧ୍ୟରେ ପରିବେଶବିତ ଲଳିତ ମୋହନ ସାହୁ ଏବଂ ଫରେଷ୍ଟ ଅଫିସର ଅଧିକାରୀ ଗଣ ତଥା କ୍ଷେତ୍ର ଅଧିକାରୀ ମଧ୍ୟ ଉପସ୍ଥିତ ଥିଲେ ।