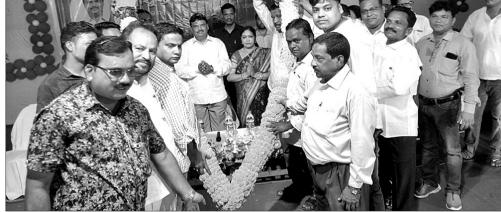

ବଙ୍କ୍ ରାଜ କୁମାର ସାହୁ, ପରିବାର କୋର୍ଚର ଜଜ୍ମ ଜ୍ୟୋତିର୍ମୟୀ ଆଚାର୍ଯ୍ୟ, ବରିଷ୍ଠ ସିଭିଲ ଜକ୍ ଚିନ୍ମୟ ଗୋଛାୟତ, ରେଜିଷ୍ଟ୍ରାର ତଥା ଜିଲା ଆଇନ ସେବା ପ୍ରାଧିକରଣର ସମ୍ପାଦକ ସୀମା ତ୍ରିପାଠୀ, କେଏମ୍ଏଫସି ଅଙ୍କିତା ଶର୍ମା, ଅବସରପ୍ରାସ୍ତ ସିଡିଏମଓ ଡାକ୍ତର ରାଜେନ୍ଦ୍ର କୁମାର ମିଶ୍ୱ, ସୋନପୁର ରେଞ୍ଚର ରଞ୍ଜନ କୁମାର ମହାନ୍ତି, ସରକାରୀ ଓକିଲ ବ୍ୟୋମକେଶ ଦାଶ, ଅଦୈତ କୁମାର ପଣ୍ଡା, କୋର୍ଟ ପରିଚାଳକ ଅନ୍ୟୁତ ସାମନ୍ତରା ପ୍ରମୁଖ ବୃକ୍ଷରୋପଣ କରିଥିଲେ । ସୁସ୍ଥ ଙ୍ଗାବନ ପାଇଁ ସୁନ୍ଦର ପରିବେଶ ଦରକାର । ପରିବେଶ ଅସନ୍ତୁଳିତ ହେଲେ ଜୀବଜଗତ ପାଇଁ ଏହା ସବୁଠୁଁ ବଡ ବିପଦ । ଲୋକେ ସଚେତନ ହୋଇ ନିଜ୍ଜ ନିଜ୍ଜର ପରିବେଶ ସଫା ସୁତୁରା ରଖିବା ଆବଶ୍ୟକ ବୋଲି ଅତିଥିମାନେ କହିଥିଲେ ।

ପାଇଁ ଅତିଥିମାନେ କୋର୍ଟ ପରିସରରେ

କିଛିବର୍ଷ ପୂର୍ବରୁ ରଊ୍ନପଥରକୁ ନେଇ ଚର୍ଚ୍ଚାରେ ଥିବା ସୁବର୍ଣ୍ଣପୁର ଜିଲା ବୀରମହାରାଜପୁର ଏବେ ସେହି ପ୍ରସଙ୍ଗକୁ ନେଇ ପୁଣି ଚର୍ଚ୍ଚାକୁ ଆସିଛି। ରତ୍ନପଥର ସନ୍ଧାନରେ ଗତ ୩ଦିନ

# ∎ସୁବର୍ଣ୍ଣପୁରରେ ବିଶ୍ୱ ପରିବେଶ ଦିବସ ମଳତ ପ୍ରଚେଷ୍ଟା ବାୟୁ ପ୍ରଦୃଷଣ ରୋକିପାରିବ



ଏଠାରୁ ଉତ୍ତୀର୍ଣ୍ଣ ହୋଇଥିବା ୭୩ ଛାତ୍ରୀଛାତ୍ରଙ୍କ ମଧ୍ୟରେ ଅଛନ୍ତି ୨୧ କଣ ପ୍ରଥମ ଓ ୩୫ କଣ ଦ୍ୱିତୀୟ ଶ୍ରେଣୀ । ଏଠାରେ ତୃତୀୟ ଶ୍ରେଣୀରେ ପାସ୍ କରିଥିବା ଛାତ୍ରୀଛାତ୍ରଙ୍କ ସଂଖ୍ୟା ବିଜ୍ଞାନ ପାଠ୍ୟକ୍ରମରେ ୧୭୮ ପଢିବା ପାଇଁ ବିଶେଷ ସୁବିଧା ସୁଯୋଗ ତଥା ଆନୁସଙ୍ଗିକ ବ୍ୟବସ୍ଥା ନଥିଲେ ସୁଦ୍ଧା ଏହି ଅନଗ୍ରସର ଅଞ୍ଚଳର ଛାତ୍ରୀଛାତ୍ରମାନଙ୍କ ମଧ୍ୟରୁ ବିଙ୍କାନ ପଢି ପରୀକ୍ଷା ଦେଇଥିବାଛାତ୍ରୀଛାତ୍ରଙ୍କମଧ୍ୟରେ ୨୫ଜଣ

କରିଛନ୍ତି। ତେବେ ସିଣ୍ଣୋଲ କୁନିୟର କଲେଜର ସଫଳତା ଏ ଦିଗରେ ଉଲ୍ଲେଖନୀୟ ।

ପ୍ରଥମ ଶ୍ରେଣୀ ଲାଭ କରି ସାରା ଅଞ୍ଚଳ ପାଇଁ ଗୌରବ ଆଣିଛନ୍ତି ।

ଆଶିଥାଏ ବୋଲି କେତେଜଶ ସଫଳ ଛାତ୍ରୀଛାତ୍ରଙ୍କ ଦେଇଥିବା କଠିନ ପରିଶ୍ରମ ଅପେକ୍ଷା ଗଭୀର ଅଧ୍ୟବସାୟ ସଫଳତା ମତରୁ କ୍ଷଷ୍ଟ ବାରିହୁଏ ।

ମାମୁଁଘରେ ରହି +9 ବିଜ୍ଞାନ ପଢୁଥିଲେ। ଘୋର ଦାରିଦ୍ୟୁ ମଧ୍ୟରେ ସଫଳତା

ସଚିନ ଲୁହ ମୋଟ ୩୮୯ନୟର ରଖି ପ୍ରଥମ ଶ୍ୱେଣୀରେ ପାସ୍ କରିଛନ୍ତି। କୋଟସମଲାଇ

ସଚିନଙ୍କ ଇଛା ବୀମହାରାଜପୁର ଜୁନିୟର କଲେଜର ଛାତ୍ର

# ପ୍ରଶାସନିକ ସେବାରେ ଯୋଗଦେବା

ପଢିବା ଉଚିତ୍ ବୋଲି ମୁଁ ମନେକରେ। ଭବିଷ୍ୟତର