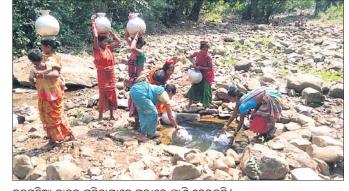

ଣ୍ଟା ଘଣ୍ଟା ଧରି ପାଣି ପାଇଁ ଗ୍ରାମବାସୀଙ୍କୁ ଅପେକ୍ଷା କରିବାକୁ ପଡ଼ିଛି। ତେବେ ଗ୍ରାମ ନିକଟସ୍ଥ ହନ୍ତମତିଆ ନାଳିର ଦୃଷିତ ପାଣିକୁ ଲୋକେ ପାନୀୟଜଳ ଭାବେ ବ୍ୟବହାର କରୁଥିବାବେଳେ ଗାଧୋଇବା ଓ ଗୃହପାଳିତ ପଶୁଙ୍କ ପାଇଁ ଜଳ ସଂଗ୍ରହ ମଧ୍ୟ କରୁଛନ୍ତି। ଏହି ଗ୍ରାମରେ ୩ଶହରୁ ଊର୍ଦ୍ଧ୍ୱ ପରିବାର ବସବାସ କରନ୍ତି। ଦୀର୍ଘଦିନରୁ ଜଳସଙ୍କଟ ଥିବାରୁ ଗାଁ ଲୋକେ ସ୍ଥାନୀୟ ସରପଞ୍ଚ ଓ ବିଡିଓଙ୍କ ଠାରେ ଟ୍ୟାଙ୍କର ଯୋଗେ ଜଳ ଯୋଗାଣ ପାଇଁ ଦାବି କରିଥିଲେ । ତେବେ ଟ୍ୟାଙ୍କର ଯୋଗେ ପାଣି ଯୋଗାଣ ଆରୟ

ହନୁମତିଆ ନାଳରୁ ମହିଳାମାନେ ଗରାରେ ପାଶି ନେଉଛନ୍ତି। କରାଯାଉଥିବା ବେଳେ ପାର୍ନୀୟଜଳ ପାଇଁ ଗ୍ରାମରେ ବିବାଦ ଯୋଗୁ ଏହାକୁ ସାମୟିକ ଭାବେ ବନ୍ଦ କରାଯାଉଥିଲା। ମଙ୍ଗଳବାର ଗ୍ରାମର ଶତାଧିକ ଲୋକେ ବିଡିଓଙ୍କ ଠାରେ ପାନୀୟଜଳ ଯୋଗାଶ ପାଇଁ ଦାବି କରିବା ସହ ଦାବିପୂରଣ ନ

ହେଲେ ଆନ୍ଦୋଳନ କରାଯିବ ବୋଲି ଚେତାବନୀ ଦେଇଛନ୍ତି। ଏ ସମ୍ପର୍କରେ ବିଡିଓ ଦିଲୀପ କୁମାର ବାରାଙ୍କୁ ପଚାରିବାରୁ ଦ୍ମରନ୍ତ ଟ୍ୟାଙ୍କର ବ୍ୟବସ୍ଥା କରାଯାଇ ପାନୀୟତ୍କଳ ଯୋଗାଣ କରାଯିବ ବୋଲି ସେ ତାଙ୍କ ପ୍ରତିକ୍ରିୟାରେ କହିଛନ୍ତି।



ଦୁର୍ଷତ ପାଣି ପିଉଛନ୍ତି ଲୋକେ