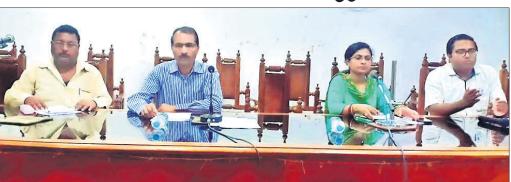

📕 ନ୍ୟାୟ ପାଉନାହାନ୍ତି ବଳାକୂତା

ହେଉଥିବ

ମିଳୁନାହିଁ ।

ଭୁବନେଶ୍ୱର,୧୨।୬(ବ୍ୟୁରୋ) ଚନ୍ଦକାସ୍ଥିତ ଏସ୍ଓଜି ଟ୍ରେନିଂ ସେଣ୍ଟରରେ ବୁଧବାର ଏକ ଅଭାବନୀୟ ଘଟଣା ଦେଖିବାକୁ ମିଳିଥିଲା। ୪୨.୪ ଡିଗ୍ରୀ ଖରାରେ ଟ୍ରେନିଂ ଚାଲିଥିଲାବେଳେ ଜଣେ ମହିଳା ପୋଲିସ ଅଫିସରଙ୍କ ସମେତ ୨୪ରୁ ଊର୍ଦ୍ଧ୍ୱ ଅଚେତ ହୋଇପଡିଥିଲେ । ବଦଳରେ ସେମାନଙ୍କୁ ଆମ୍ବୁଲାନ୍ସ ସ୍କୃଟିରେ ବୋହି ଟ୍ରେନିଂ ସେଣ୍ଟର ପରିସର ହିି୍ସଟାଲକୁ ଅଣାଯାଇଥିଲା । ତୁରନ୍ତ ଅକ୍ସିଜେନ ଓ ସାଲାଇନ୍ ଲଗାଯାଇ ଚିକିହ୍ସା କରାଯାଇଥିଲା । ତେବେ ଏହି ଘଟଣାକୁ ନେଇ ସେଠାରେ ଚାପା ଉତ୍ତେଜନା ପ୍ରକାଶ ପାଇଛି। ଉପରିସ୍ଥ ଅଧିକାରୀଙ୍କୁ ଦାୟୀ କରି ଅସ୍ନସ୍ଥ ଟ୍ରେନି ଯବାନ ଓ ପୋଲିସ ଅଧିକାରୀ ଅସନ୍ତୋଷ ବ୍ୟକ୍ତ କରିଛନ୍ତି ।

17:00

ଡ୍ରାଇଭର ନଥିବାରୁ ଆୟୂଲାନ୍ସ ଅକାମୀ: ଅସୁସ୍ଥଙ୍କୁ ଦୁଇଚକିଆରେ ଡାକ୍ତରଖାନା ନିଆଯାଉଛି

🗖 ଆୟୁଲାନୁ ଡ୍ରାଇଭର ନ ଥିଲେ, ସ୍କୃଟିରେ ବୁହାହେଲେ 📕 ଲାଗିଲା ଅକ୍ସିଜେନ, ସାଲାଇନ୍; ଚାପା ଉତ୍ତେଜନା

ଥିଲେ । ବୁଧବାର ଭୁବନେଶ୍ୱରର ସର୍ବୋଚ୍ଚ ତାପମାତ୍ରା ୪୨.୪ ଡିଗ୍ରୀ ରହିଥିଲାବେଳେ ସକାଳ ୯ଟାରୁ ପ୍ରବଳ ତାତି ଅନୁଭୂତ ହୋଇଥିଲା । ସ୍ୱତନ୍ତ୍ର ଟ୍ରେନିଂ ବେଳକୁ ତାପମାତ୍ରା ଆହୁରି ବଢ଼ିଯାଇଥିଲା । ଝାଞ୍ଚିରେ ମୁହଁ ପୋଡ଼ିଗଲା ଭଳି ଲାଗୁଥିଲା । ଦୌଜୁଥିବାବେଳେ ପ୍ରଥମେ କେତେଜଣ ଅସୁସ୍ଥ ଅନୁଭବ କରୁଥିବା ନେଇ ଟ୍ରେନିଂ ଅଫିସରଙ୍କୁ ଜଣାଇଥିଲେ । ହେଲେ ଉପରିସ୍ଥ ଅଫିସର କିଛି ନ ଶ୍ରଣି ଦୌଡ଼ିବାକୁ କହିଥିଲେ । ଫଳରେ ଜଣକ ପରେ ଜଣେ ଅସ୍ନସ୍ଥ ହୋଇ ତଳେ ପଡ଼ିଯାଇଥିଲେ l ଅଧିକାଂଶ ଅଚେତ ହୋଇପଡିଥିଲେ l ତୁରନ୍ତ ସେମାନଙ୍କୁ ହସ୍କିଟାଲ ନେବାକୁ ଉପସ୍ଥତ ଆମ୍ଭୁଲାନ୍ସ ଆଶିବାକୁ ଅଧିକାରୀମାନେ ଫୋନ୍ କରି କାର୍ଯ୍ୟାଳୟକୁ ଜଣାଇଥିଲେ । ହେଲେ ଡ୍ରାଇଭର ନ ଥିବାରୁ ଆମ୍ଭୁଲାନ୍ସ ଆସିପାରି ନ ଥିଲା । ପରେ ସ୍କୁଟି, ବାଇକ୍ ଓ ଅନ୍ୟ ଙ୍ଗପୃଷ୍ଣା–୪

FLH

FINALS

SERIES

BHUBANESWAR ODISHA 2019

୪୨ ଡିଗୀ ଖରାରେ ଦୌଡ଼ାଇଲେ

ମହିଳା ଅଫିସରଙ୍କ ସମେତ ୨୪ରୁ ଉର୍ଦ୍ଧ ଅଚେତ

29001/13/0008/1920

odisha

# ୪୨ ଡିଗ୍ରୀ ଖରାରେ ...

ଗାଡ଼ିରେ ସେମାନଙ୍କୁ ଟ୍ରେନିଂ ସେঞ୍ଚର ପରିସରସ୍ଥ ହନ୍ଦିଟାଲକୁ ନିଆଯାଇଥିଲା। ହସ୍କିଟାଲରେ ୨୦ ଏସ୍ଓଜି ଯବାନ, ୩କଣ ଏସ୍ଆଇ ଓ ଜଣେ ମହିଳା ଡିଏସ୍ପିଙ୍କୁ ଅକ୍ସିଜେନ, ସାଲାଇନ୍ ଦିଆଯାଇ ଚିକିତ୍ସା ଆରୟ ହୋଇଥିବାବେଳେ ଅନ୍ୟ କେତେଜଣ ସାମାନ୍ୟ ଅସୁସ୍ଥଙ୍କୁ ପ୍ରାଥମିକ ଚିକିହ୍ସା ପରେ ଛାଡ଼ି ଦିଆଯାଇଥିଲା । ଘଟଣା ସଂକ୍ରାନ୍ତରେ ଏସ୍ଓଜି ଟ୍ରେନିଂ କମାଷ୍ଟାଷ୍ଟ୍ ଅନିରୁଦ୍ଧ କୁମାର ସିଂଙ୍କୁ ପଚାରିବାରୁ ସେ କହିଲେ, ମାଓବାଦୀଙ୍କ ସହ ଲଢ଼ିବାକୁ ଆମକୁ ସେପରି ଦକ୍ଷ ହେବାକୁ ପଡ଼ିବ। ତେଶୁ ଯବାନ ଓ ପୋଲିସ ଅଧିକାରୀଙ୍କୁ କଡା ଟ୍ରେନିଂ ଦେବାକୁ ପଡ଼ୁଛି । ବୁଧବାର ଟ୍ରେନିଂ ସମୟରେ ଗରମ ଓ ଗୁଳୁଗୁଳି ଟିକେ ଅଧିକ ଥିଲା। ୧୦ରୁ ଊର୍ଦ୍ଧ୍ୱ ଅସୁସ୍ଥ ହୋଇପଡିବାରୁ ସେମାନଙ୍କୁ ଡୁରନ୍ତ ଚିକିହ୍ସା କରାଯାଇଥିଲା । ଏବେ ସେମାନେ ସ୍ମସ୍ଥ ଅଛନ୍ତି ।