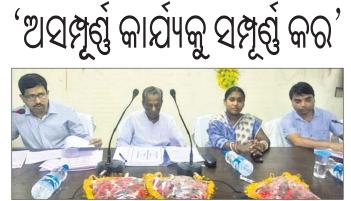

ଗତିଠାରୁ ଏହା ୪ଗୁଣ ଅଧିକ କ୍ଷିତ୍ପ ବେଗରେ

ଯାଇପାରିବ। ୫.୬ ମିଟର ଲୟ ଓ ୩.୭

ମିଟର ଆୟତନ ବିଶିଷ୍ଟ ଏହି ସୁପରସୋନିକ୍

ଅତ୍ୟାଧୁନିକ ଜ୍ଞାନକୌଶଳରେ ନିର୍ମିତ ଏହି

ଭୁବନେଶ୍ୱର,୧୨।୬(ବ୍ୟୁରୋ) ରାଜ୍ୟରେ ଆଉ ଦେଖାଦେବ ନାହିଁ ଡାକ୍ତର ସମସ୍ୟା । ଆବଶ୍ୟକଠାରୁ ଅଧିକ ଡାକ୍ତରଙ୍କୁ ନିଯୁକ୍ତି ଦିଆଯିବ। ଆଗାମୀ ଦୁଇ ବର୍ଷରେ ଓଡ଼ିଶାରେ ଆବଶ୍ୟକ ତୁଳନାରେ ଅଧିକ ଡାକ୍ତର ଉପଲବ୍ଧ ହେବେ ବୋଲି ସ୍ୱାସ୍ଥ୍ୟ ଓ ପରିବାର କଲ୍ୟାଣ ମନ୍ତ୍ରୀ ନବ କିଶୋର ଦାସ କହିଛନ୍ତି। ବୁଧବାର ସଚିବାଳୟଠାରେ ଦପ୍ତର ପ୍ରବେଶ ସମୟରେ ମନ୍ତ୍ରୀ କହିଥିଲେ, କଲେଜଗୁଡ଼ିକରୁ ମେଡିକାଲ ଅଧିକ ସଂଖ୍ୟାରେ ଡାକ୍ତର ଉତ୍ତୀର୍ଣ୍ଣ ହେବାକୁ ଯାଉଛନ୍ତି। ତେଣୁ ଆଗାମୀ ଦିନରେ

ରାଙ୍କର କୌଣସି ଚିକିସ୍ଥାଳୟରେ ଆଉ ଡାକ୍ତରଙ୍କ ଅଭାବ ରହିବ ନାହିଁ । ସ୍ୱାସ୍ଥ୍ୟସେବା ସବୁବେଳେ ଏକ ବଡ଼ ଆହ୍ସାନ। ସମସ୍ତ ପ୍ରକାର ପରିସ୍ଥିତିରେ ରାଜ୍ୟବାସୀଙ୍କୁ ଗୁଣାତ୍ମକ ସ୍ୱାସ୍ଥ୍ୟସେବା ଯୋଗାଇ ଦେବା ପାଇଁ ସରକାର ପ୍ରତିଶ୍ରୁତିବଦ୍ଧ। ସଚିବାଳୟ ମନ୍ତ୍ରୀ କରିଡରର ଦ୍ୱିତୀୟ ମହଲାରେ ସ୍ୱାସ୍ଥ୍ୟ ମନ୍ତ୍ରୀ ନବ ଦାସଙ୍କୁ ପ୍ରକୋଷ୍ଠ ମିଳିଥିବା ବେଳେ ବୁଧବାର ପୂର୍ବାହ୍ନରେ ସେ ବିଧିବଦ୍ଧ ଭାବେ କାର୍ଯ୍ୟ ଆରମ୍ଭ କରିଛନ୍ତି। ଦପ୍ତର କାର୍ଯ୍ୟ ଆରୟ ପୂର୍ବରୁ ସେଠାରେ ଛୋଟିଆ ପୂଜାପାଠର ଆୟୋଜନ ହୋଇଥିଲା ।

ଦୁଇବଷରେ ରାଜ୍ୟରେ ଦୂରହେବ ଡାକ୍ତର ସମସ୍ୟା: ସ୍ୱାସ୍ଥ୍ୟମନ୍ତ୍ରୀ

ଭୁବନେଶ୍ୱର,୧୨।୬(ବ୍ୟୁରୋ) ରଙ୍କ ପରେ ଯୁକ୍ତ ୨ କଳା ଓ ବାଣିଙ୍କା ପରୀକ୍ଷା ଫଳ ପ୍ରକାଶ ପାଇବ। ଆସନ୍ତା ୧୭ କିମ୍ବା ୧୮ତାରିଖରେ ରେଜଲ୍ଲ ବାହାରିବ ବୋଲି ବ୍ରଧବାର ବିଦ୍ୟାଳୟ ଓ ଗଣଶିକ୍ଷା ମନ୍ତ୍ରୀ ସମୀର ରଞ୍ଜନ ଦାଶ ସୂଚନା ଦେଇଛନ୍ତି। ସୂଚନାଯୋଗ୍ୟ, ଗତ ୩ତାରିଖରେ ଚଳିତବର୍ଷର ଯୁକ୍ତ ୨ ବିଜ୍ଞାନ ପରୀକ୍ଷା ଫଳ ପ୍ରକାଶ ପାଇଥିଲା । ୯ କଲେଜର ରେଜଲ୍ଲ ଶୂନ ରହିଥିବା ବେଳେ ୨୯ କଲେଜରେ ଶହେ ପ୍ରତିଶତ ରେକଲ୍ଟ ହୋଇଥିଲା। ଚଳିତବର୍ଷ ପାସ୍ ହାର ୭୨.୩୩ ପ୍ରତିଶତ ରହିଛି, ଯାହାକି ଗତବର୍ଷ ତୁଳନାରେ