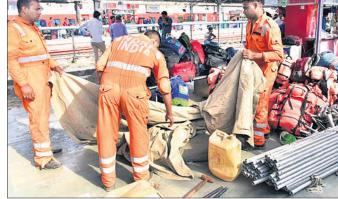

ସହାୟତା ଲୋଡ଼ିଲା ଗୁଜରାଟ

> ସେତେବେଳେ ହୃଦୟକୁ ଜିତିବାର କଳା ପାଇଗଲ ତେବେ ଭାବିନିଅନ୍ତୁ ସଫଳ ହୋଇଗଲ ଡୁମେ

AKASH

ରାଙ୍ଗ୍ୟ ୩

ବାଲେଶ୍ୱର ଅଫିସ,୧୨।୬ ଭଦ୍ରକ ଜିଲା ଧାମରା ନିକଟ ବଙ୍ଗୋପସାଗର ଅବଦୁଲ କଲାମ ଦ୍ୱୀପରେ ଥିବା ୪ ନୟର ଲଞ୍ଚପ୍ୟାଡରୁ ବୁଧବାର ପୂର୍ବାହ୍ନ ୧୧ଟା ୧୨ ମିନିଟ୍ରେ ସ୍ୱଦେଶୀ ଜ୍ଞାନକୌଶଳରେ ନିର୍ମିତ ମାନବବିହୀନ 'ହାଇପରସୋନିକ୍ ଟେକ୍ନୋଲୋଜି ଡେମନ୍ଷ୍ଟ୍ରେଶନ ଭେଇକିଲ'ର ଉଡାଣ ପରୀକ୍ଷଣ କରାଯାଇଥିଲା । ଭାରତୀୟ ପ୍ରତିରକ୍ଷା ଗବେଷଣା ପ୍ରତିଷ୍ଠାନ (ଡିଆରଡିଓ) ପକ୍ଷରୁ ଅତ୍ୟାଧୁନିକ ଜ୍ଞାନକୌଶଳରେ ନିର୍ମିତ ଏହି ଭେଇକିଲ ପରୀକ୍ଷଣ କାର୍ଯ୍ୟ ସଫଳ ହୋଇଥିବା ବାଲେଶ୍ୱର ଜିଲା ଚାନ୍ଦିପୁର ସମନ୍ୱିତ ଟେଷ୍ଟ ରେଞ୍ଚ (ଆଇଟିଆର) ପକ୍ଷରୁ ସୂଚନା ଦିଆଯାଇଛି। ଏହା ଜରିଆରେ ଏଣିକି ଭାରତ ଆକାଶ ମାର୍ଗରେ ଦୂରଗାମୀ ସୁପରସୋନିକ୍ କ୍ରୁକ୍ କ୍ଷେପଶାସ୍ତ୍ରର ପରୀକ୍ଷଣ ଓ ଉତ୍କ୍ଷେପଶ କରିପାରିବ। ସ୍ମପରସୋନିକ୍ କ୍ୱିଡ୍ ଫ୍ଲାଇଟ୍ ସାହାଯ୍ୟରେ ଅତି କମ୍ ଖର୍ଚ୍ଚରେ ମହାକାଶକୁ ଉପଗ୍ରହ ପଠାଯାଇ ପାରିବ। ପ୍ରତିରକ୍ଷା

**HYPERSONIC** TECHNOLOGY DEMONSTRATOR 

'ସୁପରସୋନିକ୍ ସିତ୍ ଫ୍ଲାଇଟ୍' ଉଡ଼ାଣର ପରୀକ୍ଷଣ

ଗବେଷଣା କ୍ଷେତ୍ରରେ ଏହା ଏକ ନୂତନ ଅଧ୍ୟାୟ

ସୃଷ୍ଟି କରିଛି ବୋଲି ବୈଜ୍ଞାନିକମାନେ କହିଛନ୍ତି।

ହାଇପରସୋନିକ୍ ଏୟାରକ୍ରାଫ୍ଟରେ ଦୁଇଟି ସ୍କ୍ରାମ୍

ଜେଟ୍ ଇଞ୍ଜିନ୍ ବ୍ୟବହାର କରାଯାଇଛି। ଶବ୍ଦ

ଗତିଠାରୁ ଏହା ୪ଗୁଣ ଅଧିକ କ୍ଷିତ୍ପ ବେଗରେ

ଯାଇପାରିବ। ୫.୬ ମିଟର ଲୟ ଓ ୩.୭

ମିଟର ଆୟତନ ବିଶିଷ୍ଟ ଏହି ସୁପରସୋନିକ୍

ଅତ୍ୟାଧୁନିକ ଜ୍ଞାନକୌଶଳରେ ନିର୍ମିତ ଏହି

ଭୁବନେଶ୍ୱର,୧୨।୬(ବ୍ୟୁରୋ) ରାଜ୍ୟରେ ଆଉ ଦେଖାଦେବ ନାହିଁ ଡାକ୍ତର ସମସ୍ୟା । ଆବଶ୍ୟକଠାରୁ ଅଧିକ ଡାକ୍ତରଙ୍କୁ ନିଯୁକ୍ତି ଦିଆଯିବ। ଆଗାମୀ ଦୁଇ ବର୍ଷରେ ଓଡ଼ିଶାରେ ଆବଶ୍ୟକ ତୁଳନାରେ ଅଧିକ ଡାକ୍ତର ଉପଲବ୍ଧ ହେବେ ବୋଲି ସ୍ୱାସ୍ଥ୍ୟ ଓ ପରିବାର କଲ୍ୟାଣ ମନ୍ତ୍ରୀ ନବ କିଶୋର ଦାସ କହିଛନ୍ତି। ବୁଧବାର ସଚିବାଳୟଠାରେ ଦପ୍ତର ପ୍ରବେଶ ସମୟରେ ମନ୍ତ୍ରୀ କହିଥିଲେ, କଲେଜଗୁଡ଼ିକରୁ ମେଡିକାଲ ଅଧିକ ସଂଖ୍ୟାରେ ଡାକ୍ତର ଉତ୍ତୀର୍ଣ୍ଣ ହେବାକୁ ଯାଉଛନ୍ତି। ତେଣୁ ଆଗାମୀ ଦିନରେ