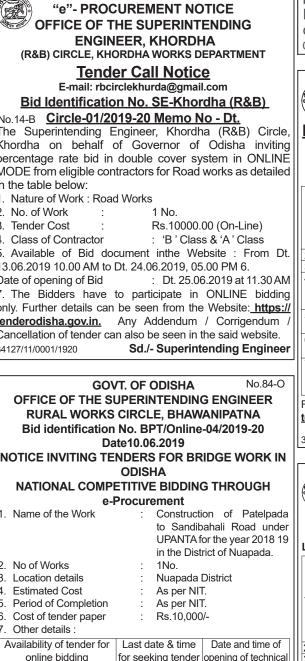

ଏସ୍ଓଜି ଟ୍ରେନିଂ ସେଣ୍ଟରରେ ନିର୍ଯାତନା

ନେଉଥିବା ପୋଲିସ ଏସ୍ଆଇ ବିଶ୍ୱକିତ୍ ବେହେରା ଟ୍ରେନିଂ କମାଣ୍ଟାଣ୍ଟ୍ ତଥା

ଆଇପିଏସ୍ ଅଧିକାରୀ ଅନିରୁଦ୍ଧ ସିଂଙ୍କ ବିରୋଧରେ ଆଣିଛନ୍ତି ଏପରି

ଅଭିଯୋଗ । ଏନେଇ ସେ ଚନ୍ଦକା ଥାନାରେ ଲିଖିତ ଅଭିଯୋଗ କରିଛନ୍ତି ।

ହୋଇପଡିଥିଲେ । ଏପରିକି ଚାକିରିରୁ ବାହାର କରିଦେବାକୁ ଧମକ ଦେଇଥିଲେ । ସେଠାରେ ଅନ୍ୟ ଉଚ୍ଚ ଅଧିକାରୀ ଉପସ୍ଥିତ ଥିଲେ । ଏଥିରେ ବିଶ୍ୱକିତ୍ ମାନସିକ ଯନ୍ତ୍ରଣା ପାଇବା ସହ ଏ ସଂକ୍ରାନ୍ତରେ ଆଡିଶନାଲ ଡିକ୍ଟି ଟ୍ରେନିଂ ଓ ଆଇଜି ପର୍ସୋନେଲ୍ଙ୍କୁ ଭେଟିବାକୁ ଏସ୍ଓଜି କମାଣ୍ଡାଣ୍ଟ୍ ସିଂଙ୍କୁ ଦରଖାସ୍ତ ଲେଖିଥିଲେ । ହେଲେ ଦିନକ ବିତିଯାଇଥିଲେ ମଧ୍ୟ ସେ ଏଥିପାଇଁ ଅନୁମତି ଦେଇ ନ ଥିଲେ । ୧୨ ତାରିଖରେ ହସ୍ପିଟାଲରେ ଚିକିହିତ ହେଉଥିବାବେଳେ କମାଣ୍ଡାଣ୍ଟ ସିଂ ସେଠାରେ ପହଞ୍ଚୁ ତାଙ୍କୁ ବିଶ୍ୱାମ ନ ଦେବାକୁ ଡାକ୍ତରଙ୍କୁ କହିବା ସହ ଚାକିରିରୁ ବହିଷ୍କାର କରିବାକୁ ପୁଣି ଧମକ ଦେଇଥିଲେ ବୋଲି ବିଶ୍ୱକିତ୍ ଅଭିଯୋଗପତ୍ରରେ ଉଲ୍ଲେଖ କରିଛନ୍ତି। ଏହି ଘଟଣାରେ ଦୂଢ଼ କାର୍ଯ୍ୟାନୁଷ୍ଠାନ ଗହଣ କରିବାକୁ ସେ ନିବେଦନ କରିଛନ୍ତି । ଅନ୍ୟପକ୍ଷରେ ବିଶ୍ୱଳିତ୍ଙ୍କ ଏପରି ଅଭିଯୋଗ ଓ ବୁଧବାର ଟ୍ରେନିଂ ସମୟରେ ୨୪ରୁ ଉର୍ଦ୍ଧ୍ୱ ଅସୁସ୍ଥ ହେବା ପରେ ଖବର ସଂଗ୍ରହ ପାଇଁ ଟ୍ରେନିଂ ସେঞ୍ଚରକୁ ଯାଇଥିବା ଗଣମାମଧ୍ୟମ ପ୍ରତିନିଧିଙ୍କ ନିକଟରେ କେତେଜଶ ଯବାନ ମୁହଁ ଖୋଲିଛନ୍ତି। ସେମାନେ ସକ୍ଷୁଖୀନ ହେଉଥିବା ସମସ୍ୟା ଓ ସେଠାରେ ଚାଲିଥିବା ଦୁର୍ନାତି ବିଷୟରେ ନାମ ଗୋପନ ରଖି କହିଛନ୍ତି ଯେ, ୧୦ବର୍ଷରୁ ଊର୍ଦ୍ଧ୍ୱ ହେବ କେତେଜଣ ଅଧିକାରୀ ଓ କର୍ମଚାରୀ ଚୌକି ଦଖଲ କରି ରାକ୍ କରୁଛନ୍ତି । ଦାୟିତ୍ୱରେ ଥିବା ନିର୍ଦ୍ଦିଷ୍ଟ ଅଧିକାରୀ ଟ୍ରେନି ପିଲାଙ୍କ ପାଇଁ ଆସୁଥିବା ଖାଦ୍ୟ ଏବଂ ପୋଷାକ ଟଙ୍କାକୁ ବାଟମାରଣା କରୁଛନ୍ତି। ଏ ନେଇ ମୁହଁ ଖୋଲିଲେ ଅତ୍ୟାଚାର କରାଯାଉଛି। ଚାକିରି ନେଇଯିବାକୁ ଧମକ ଦିଆଯାଉଛି ।

ଏସ୍ଓଜି ଟ୍ରେନିଂ କମାଣ୍ଡାଣ୍ଟ୍ ଅନିରୁଦ୍ଧ ସିଂ କୁହନ୍ତି, ବିଶ୍ୱଜିତ୍ଙ୍କ ଅଭିଯୋଗ ଠିକ୍ ନୁହେଁ। ସେ ଗତକାଲି ୩ କିମି ଦୌଡ଼ିବା ପରେ ଅଞ୍ଚାରେ ଯନ୍ତ୍ରଣା ହେଉଥିବା ବାହାନା କରି ହକ୍ସିଟାଲରେ ଥିଲେ । ବୁଧବାର ତାଙ୍କୁ ହୟିଟାଲରେ ଭେଟିବାବେଳେ ବିଶ୍ୱକିତ୍ଙ୍କୁ ତାଗିଦ୍ କରିବାରୁ ସେ ଯୁକ୍ତିତର୍କ କରିଥିଲେ । ସସ୍ପେଣ୍ଡ୍ କରିଦେବାକୁ କହିବାରୁ ସେ ମିଡିଆ ଓ ଥାନାରେ ଏପରି ଅଭିଯୋଗ ଆଣିଥିବା ସିଂ କହିଛନ୍ତି । ଅନ୍ୟପକ୍ଷରେ ଦୁର୍ନୀତି ଓ ଅନ୍ୟ ଅଭିଯୋଗ ସଂକ୍ରାନ୍ତରେ ଡିକ୍ସିପି ଆର୍.ପି. ଶର୍ମାଙ୍କୁ କଣାଇବାରୁ ସେ ଏହା ଉପରେ ତଦନ୍ତ କରାଯିବ ବୋଲି କହିଛନ୍ତି।