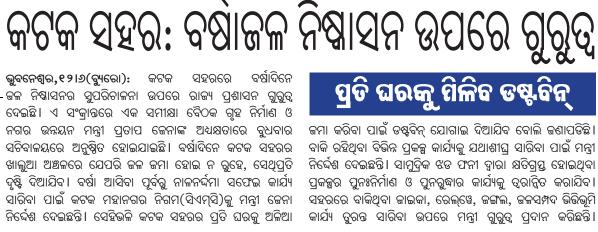

## ପ୍ରତି ଘରଙ୍କୁ ମିଳିବ ଡଷ୍ଟବିନ୍

ବଷାଦନେ ଜଳ ନିଷ୍କାସନର ସୁପରିଚାଳନା ଉପରେ ରାଜ୍ୟ ପ୍ରଶାସନ ଗୁରୁଦ୍ୱ ଦେଇଛି। ଏ ସଂକ୍ରାନ୍ତରେ ଏକ ସମୀକ୍ଷା ବୈଠକ ଗୃହ ନିର୍ମାଣ ଓ ନଗର ଉନ୍ନୟନ ମନ୍ତ୍ରୀ ପ୍ରତାପ ଜେନାଙ୍କ ଅଧ୍ୟକ୍ଷତାରେ ବୁଧବାର ସଚିବାଳୟରେ ଅନୁଷ୍ଠିତ ହୋଇଯାଇଛି। ବର୍ଷାଦିନେ କଟକ ସହରର ଖାଲୁଆ ଅଞ୍ଚଳରେ ଯେପରି ଜଳ ଜମା ହୋଇ ନ ରୁହେ, ସେଥିପ୍ରତି ଦୃଷ୍ଟି ଦିଆଯିବ। ବର୍ଷା ଆସିବା ପୂର୍ବରୁ ନାଳନର୍ଦ୍ଦମା ସଫେଇ କାର୍ଯ୍ୟ ସାରିବା ପାଇଁ କଟକ ମହାନଗର ନିଗମ(ସିଏମ୍ସି)କୁ ମନ୍ତ୍ରୀ ଜେନା

କମା କରିବା ପାଇଁ ଡଷ୍ଟବିନ୍ ଯୋଗାଇ ଦିଆଯିବ ବୋଲି ଜଣାପଡିଛି। ବାକି ରହିଥିବା ବିଭିନ୍ନ ପ୍ରକଳ୍ପ କାର୍ଯ୍ୟକୁ ଯଥାଶୀଘ୍ର ସାରିବା ପାଇଁ ମନ୍ତ୍ରୀ ନିର୍ଦ୍ଦେଶ ଦେଇଛନ୍ତି। ସାମୁଦ୍ରିକ ଝଡ ଫନୀ ଦ୍ୱାରା କ୍ଷତିଗ୍ରସ୍ତ ହୋଇଥିବା ପ୍ରକଳ୍ପର ପୁନଃନିର୍ମାଶ ଓ ପୁନରୁଦ୍ଧାର କାର୍ଯ୍ୟକୁ ତ୍ୱରାନ୍ସିତ କରାଯିବ । ସହରରେ ବାକିଥିବା ଜାଇକା, ରେଲ୍ୱେ, ଜଙ୍ଗଲ, ଜଳସମ୍ପଦ ଭିତ୍ତିଭୂମି କାର୍ଯ୍ୟ ତୁରନ୍ତ ସାରିବା ଉପରେ ମନ୍ତ୍ରୀ ଗୁରୁତ୍ୱ ପ୍ରଦାନ କରିଛନ୍ତି।