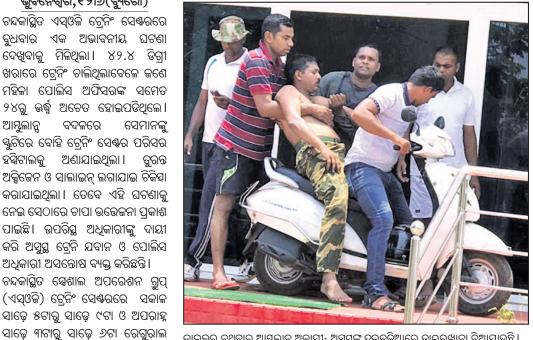

ଆମ୍ବୁଲାନ୍ସ

ଅଂଶ୍ୱଘାତରେ କନିଷ୍ଠ

ବେଗୁନିଆପଡା, ୧୨ ୬୬ (ଡି.ଏନ୍.ଏ.) ଭୁବନେଶ୍ୱର,୧୨।୬(ବ୍ୟୁରୋ) ଚନ୍ଦକାସ୍ଥିତ ଏସ୍ଓଜି ଟ୍ରେନିଂ ସେଣ୍ଟରରେ ବୁଧବାର ଏକ ଅଭାବନୀୟ ଘଟଣା ଦେଖିବାକୁ ମିଳିଥିଲା। ୪୨.୪ ଡିଗ୍ରୀ ଖରାରେ ଟ୍ରେନିଂ ଚାଲିଥିଲାବେଳେ ଜଣେ

ଯନ୍ତ୍ରୀଙ୍କ ମୃତ୍ୟୁ ଅଭିଯୋଗ

୪୨ ଡିଗୀ ଖରାରେ ଦୌଡ଼ାଇଲେ

216

ମହିଳା ଅଫିସରଙ୍କ ସମେତ ୨୪ରୁ ଉର୍ଦ୍ଧି ଅଚେତ

ଡ୍ରାଇଭର ନଥିବାରୁ ଆୟୂଲାନ୍ସ ଅକାମୀ: ଅସୁସ୍ଥଙ୍କୁ ଦୁଇଚକିଆରେ ଡାକ୍ତରଖାନା ନିଆଯାଉଛି

🗖 ଆୟୁଲାନୁ ଡ୍ରାଇଭର ନ ଥିଲେ, ସ୍କୃଟିରେ ବୁହାହେଲେ

📕 ଲାଗିଲା ଅକ୍ସିଜେନ, ସାଲାଇନ୍; ଚାପା ଉତ୍ତେଜନା

ଥିଲେ । ବୁଧବାର ଭୁବନେଶ୍ୱରର ସର୍ବୋଚ୍ଚ ତାପମାତ୍ରା ୪୨.୪ ଡିଗ୍ରୀ ରହିଥିଲାବେଳେ ସକାଳ ୯ଟାରୁ ପ୍ରବଳ ତାତି ଅନୁଭୂତ ହୋଇଥିଲା । ସ୍ୱତନ୍ତ୍ର ଟ୍ରେନିଂ ବେଳକୁ ତାପମାତ୍ରା ଆହୁରି ବଢ଼ିଯାଇଥିଲା । ଝାଞ୍ଚିରେ ମୁହଁ ପୋଡ଼ିଗଲା ଭଳି ଲାଗୁଥିଲା । ଦୌଜୁଥିବାବେଳେ ପ୍ରଥମେ କେତେଜଣ ଅସୁସ୍ଥ ଅନୁଭବ କରୁଥିବା ନେଇ ଟ୍ରେନିଂ ଅଫିସରଙ୍କୁ ଜଣାଇଥିଲେ । ହେଲେ ଉପରିସ୍ଥ ଅଫିସର କିଛି ନ ଶ୍ରଣି ଦୌଡ଼ିବାକୁ କହିଥିଲେ । ଫଳରେ ଜଣକ ପରେ ଜଣେ ଅସ୍ନସ୍ଥ ହୋଇ ତଳେ ପଡ଼ିଯାଇଥିଲେ l ଅଧିକାଂଶ ଅଚେତ ହୋଇପଡିଥିଲେ l ତୁରନ୍ତ ସେମାନଙ୍କୁ ହସ୍କିଟାଲ ନେବାକୁ ଉପସ୍ଥତ ଆମ୍ଭୁଲାନ୍ସ ଆଶିବାକୁ ଅଧିକାରୀମାନେ ଫୋନ୍ କରି କାର୍ଯ୍ୟାଳୟକୁ ଜଣାଇଥିଲେ । ହେଲେ ଡ୍ରାଇଭର ନ ଥିବାରୁ ଆମ୍ଭୁଲାନ୍ସ ଆସିପାରି ନ ଥିଲା । ପରେ ସ୍କୁଟି, ଙ୍ଗପୃଷ୍ଣା–୪

ଏସ୍ଓଜି ଟ୍ରେନିଂ ଚନ୍ଦକାସ୍ଥିତ ଦିଆଯାଉଛି ସେଣ୍ଟରରେ ନିର୍ଯାତନା l ଅଭିଯୋଗ କଲେ ମିଳୁଛି ନେଇଯିବାର ଚାକିରି ଧମକ । ଏଠାରେ ଟ୍ରେନିଂ

🗖 ଏନ୍ଏଚ୍ଆର୍ସି, ଥାନାରେ ଏସ୍ଆଇଙ୍କ ଅଭିଯୋଗ

📕 ଦୁର୍ନୀତି ନେଇ ମୁହଁ ଖୋଲିଲେ ଅନ୍ୟ କେତେଜଣ ଯବାନ

ନେଉଥିବା ପୋଲିସ ଏସ୍ଆଇ ବିଶ୍ୱକିତ୍ ବେହେରା ଟ୍ରେନିଂ କମାଣ୍ଟାଣ୍ଟ୍ ତଥା ଆଇପିଏସ୍ ଅଧିକାରୀ ଅନିରୁଦ୍ଧ ସିଂଙ୍କ ବିରୋଧରେ ଆଣିଛନ୍ତି ଏପରି ଅଭିଯୋଗ । ଏନେଇ ସେ ଚନ୍ଦକା ଥାନାରେ ଲିଖିତ ଅଭିଯୋଗ କରିଛନ୍ତି । ଏଥିସହିତ ଜାତୀୟ ମାନବାଧିକାର କମିଶନ (ଏନ୍ଏଚ୍ଆର୍ସି) ଓ ଓଡ଼ିଶା ମାନବାଧିକାର କମିଶନ (ଓଏଚ୍ଆର୍ସି)ଙ୍କ ନିକଟକୁ ଅଭିଯୋଗ ପଠାଇଛନ୍ତି।

ଏସ୍ଓଜି ଟ୍ରେନିଂ ... ୧୧ ତାରିଖ ସକାଳେ ଟ୍ରେନିଂ ଅଫିସର ତାଙ୍କୁ ଦୌଡ଼ାଇବା ସହ ତାଙ୍କୁ କେତେକ ବ୍ୟାୟାମ କରିବାକୁ କହିଥିଲେ । ହେଲେ ଡାକ୍ତର ମନା କରିଥିବା କହିବାରୁ ସେ ଏ ସଂକ୍ରାନ୍ତରେ ଟ୍ରେନିଂ ଆସିଷ୍ଟାଣ୍ଟ କମାଶ୍ଚାଣ୍ଟଙ୍କୁ ଜଣାଇଥିଲେ । ଏହାପରେ ସେ ତାଙ୍କୁ ଏସ୍ଓଜି କମାଣ୍ଡାଷ୍ଟ ଅନିରୁଦ୍ଧ ସିଂଙ୍କ ନିକଟକୁ ନେଇଥିଲେ l ଘଟଣା ସଂକ୍ରାନ୍ତରେ ବିଶ୍ୱଜିତ୍ ସବୁକିଛି ଜଣାଇଥିଲେ ମଧ୍ୟ କମାଣ୍ଡାଣ୍ଟ୍ ସିଂ ତାଙ୍କୁ ଖରାପ ଭାଷାରେ ଗାଳିଗୁଲଜ କରିବା ସହ ଥାନା ପୋଲିସ ସବୁ ଦେଶଦ୍ରୋହୀ, ମାସିକିଆ ଖାଉଛ ବୋଲି କହି ଉତ୍ତେକିତ ହୋଇପଡିଥିଲେ । ଏପରିକି ଚାକିରିରୁ ବାହାର କରିଦେବାକୁ ଧମକ ଦେଇଥିଲେ। ସେଠାରେ ଅନ୍ୟ ଉଚ୍ଚ ଅଧିକାରୀ ଉପସ୍ଥିତ ଥିଲେ। ଏଥିରେ ବିଶ୍ୱକିତ୍ ମାନସିକ ଯନ୍ତ୍ରଣା ପାଇବା ସହ ଏ ସଂକ୍ରାନ୍ତରେ ଆଡିଶନାଲ ଡିଜି ଟ୍ରେନିଂ ଓ ଆଇଜି ପର୍ସୋନେଲ୍ଙ୍କୁ ଭେଟିବାକୁ ଏସ୍ଓଜି କମାଣ୍ଡାଣ୍ଟ୍ ସିଂଙ୍କୁ ଦରଖାସ୍ତ ଲେଖିଥିଲେ । ହେଲେ ଦିନକ ବିତିଯାଇଥିଲେ ମଧ୍ୟ ସେ ଏଥିପାଇଁ ଅନୁମତି ଦେଇ ନ ଥିଲେ l ୧୨ ତାରିଖରେ ହସ୍ସିଟାଲରେ ଚିକିହିତ ହେଉଥିବାବେଳେ କମାଣ୍ଡାଣ୍ଟ ସିଂ ସେଠାରେ ପହଞ୍ଚୁ ତାଙ୍କୁ ବିଶ୍ରାମ ନ ଦେବାକୁ ଡାକ୍ତରଙ୍କୁ କହିବା ସହ ଚାକିରିରୁ ବହିଷାର କରିବାକୁ ପୁଣି ଧମକ ଦେଇଥିଲେ ବୋଲି ବିଶ୍ୱଜିତ୍ ଅଭିଯୋଗପତ୍ତର ଉଲ୍ଲେଖ କରିଛନ୍ତି। ଏହି ଘଟଣାରେ ଦୁଢ଼ କାର୍ଯ୍ୟାନୁଷ୍ଠାନ ଗ୍ରହଣ କରିବାକୁ ସେ ନିବେଦନ କରିଛନ୍ତି ।

ପ୍ରଥମ ପୃଷ୍ଠାରୁ...

ଅନ୍ୟପକ୍ଷରେ ବିଶ୍ୱଜିତ୍ଙ୍କ ଏପରି ଅଭିଯୋଗ ଓ ବୁଧବାର ଟ୍ରେନିଂ ସମୟରେ ୨୪ରୁ ଊର୍ଦ୍ଧ୍ୱ ଅସ୍ୱସ୍ଥ ହେବା ପରେ ଖବର ସଂଗ୍ରହ ପାଇଁ ଟ୍ରେନିଂ ସେଣ୍ଟରକୁ ଯାଇଥିବା ଗଣମାମଧ୍ୟମ ପ୍ରତିନିଧିଙ୍କ ନିକଟରେ କେତେଜଣ ଯବାନ ମୁହଁ ଖୋଲିଛନ୍ତି। ସେମାନେ ସକ୍ଷୁଖୀନ ହେଉଥିବା ସମସ୍ୟା ଓ ସେଠାରେ ଚାଲିଥିବା ଦୁର୍ନୀତି ବିଷୟରେ ନାମ ଗୋପନ ରଖି କହିଛନ୍ତି ଯେ, ୧୦ବର୍ଷରୁ ଊର୍ଦ୍ଧ୍ୱ ହେବ କେତେଜଣ ଅଧିକାରୀ ଓ କର୍ମଚାରୀ ଚୌକି ଦଖଲ କରି ରାଜ୍ କରୁଛନ୍ତି। ଦାୟିତ୍ୱରେ ଥିବା ନିର୍ଦ୍ଦିଷ୍ଟ ଅଧିକାରୀ ଟ୍ରେନି ପିଲାଙ୍କ ପାଇଁ ଆସୁଥିବା ଖାଦ୍ୟ ଏବଂ ପୋଷାକ ଟଙ୍କାକୁ ବାଟମାରଣା କରୁଛନ୍ତି। ଏ ନେଇ ମୁହଁ ଖୋଲିଲେ ଅତ୍ୟାଚାର କରାଯାଉଛି । ଚାକିରି ନେଇଯିବାକୁ ଧମକ ଦିଆଯାଉଛି ।

ଦୁର୍ଘଟଶାଗୁସ୍ତୁ ଗାଡ଼ି ।

ଏସ୍ଓଜି ଟ୍ରେନିଂ କମାଶ୍ଚାଣ୍ଟ୍ ଅନିରୁଦ୍ଧ ସିଂ କୁହନ୍ତି ବିଶ୍ୱକିତ୍ଙ୍କ ଅଭିଯୋଗ ଠିକ୍ ନୁହେଁ । ସେ ଗତକାଲି ୩ କିମି ଦୌଡ଼ିବା ପରେ ଅଣ୍ଟାରେ ଯନ୍ତ୍ରଣା ହେଉଥିବା ବାହାନା କରି ହସ୍କିଟାଲରେ ଥିଲେ । ବୁଧବାର ତାଙ୍କୁ ହସ୍କିଟାଲରେ ଭେଟିବାବେଳେ ବିଶ୍ୱଜିତ୍ଙ୍କୁ ତାଗିଦ୍ କରିବାରୁ ସେ ଯୁକ୍ତିତର୍କ କରିଥିଲେ । ସସ୍ପେଣ୍ଡ୍ କରିଦେବାକୁ କହିବାରୁ ସେ ମିଡିଆ ଓ ଥାନାରେ ଏପରି ଅଭିଯୋଗ ଆଣିଥିବା ସିଂ କହିଛନ୍ତି । ଅନ୍ୟପକ୍ଷରେ ଦୁର୍ନୀତି ଓ ଅନ୍ୟ ଅଭିଯୋଗ ସଂକ୍ରାନ୍ତରେ ଡିଜିପି ଆର୍.ପି. ଶର୍ମାଙ୍କୁ ଜଣାଇବାରୁ ସେ ଏହା ଉପରେ ତଦନ୍ତ କରାଯିବ ବୋଲି କହିଛନ୍ତି ।

600

୪୨ ଡିଗ୍ରୀ ଖରାରେ ... ସେ କହିଲେ, ମାଓବାଦୀଙ୍କ ସହ ଲଢ଼ିବାକୁ ଆମକୁ ସେପରି ଦକ୍ଷ ହେବାକୁ ପଡ଼ିବ । ତେଣୁ ଯବାନ ଓ ପୋଲିସ

ଗାଡ଼ିରେ ସେମାନଙ୍କୁ ଟ୍ରେନିଂ ସେଣ୍ଟର ପରିସରସ୍ଥ ହିି୍କଟାଲକୁ ନିଆଯାଇଥିଲା। ହକ୍ସିଟାଲରେ ୨୦ ଏସ୍ଓଜି ଯବାନ, ୩ଜଣ ଏସ୍ଆଇ ଓ ଜଣେ ମହିଳା ଡିଏସ୍ପିଙ୍କୁ ଅକ୍ସିକେନ, ସାଲାଇନ୍ ଦିଆଯାଇ ଚିକିହ୍ସା ଆରୟ ହୋଇଥିବାବେଳେ ଅନ୍ୟ କେତେଜଣ ସାମାନ୍ୟ ଅସ୍ନସ୍ଥଙ୍କୁ ପ୍ରାଥମିକ ଚିକିହା ପରେ ଛାଡ଼ି ଦିଆଯାଇଥିଲା । ଘଟଣା ସଂକାନ୍ତରେ ଏସ୍ଓଜି ଟ୍ରେନିଂ କମାଧ୍ୱାଧ୍ୟ ଅନିରୁଦ୍ଧ କୁମାର ସିଂଙ୍କୁ ପଚାରିବାରୁ

ତୁଳା

ଅଧିକାରୀଙ୍କୁ କଡା ଟ୍ରେନିଂ ଦେବାକୁ ପଡ଼ୁଛି। ବୁଧବାର ଟ୍ରେନିଂ ସମୟରେ ଗରମ ଓ ଗୁଳୁଗୁଳି ଟିକେ ଅଧିକ ଥିଲା । ୧୦ରୁ ଊର୍ଦ୍ଧ୍ୱ ଅସୁସ୍ଥ ହୋଇପଡିବାରୁ ସେମାନଙ୍କୁ ତୁରନ୍ତ ଚିକିହ୍ସା କରାଯାଇଥିଲା। ଏବେ ସେମାନେ ସୁସ୍ଥ ଅଛନ୍ତି।

ଏକ ମାମଲା(ନଂ.୧୮୪/୧୯) ରୁକୁ ହୋଇଥିଲା । ମାତ୍ର ଅଦ୍ୟାବଧି ସମ୍ପୃକ୍ତ ପୀଡ଼ିତାଙ୍କୁ କ୍ଷତିପୂରଣ ରାଶି ପ୍ରଦାନ କରାଯାଇନାହିଁ ।