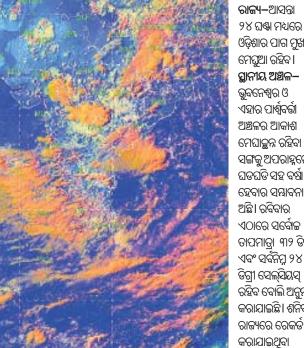

ଶନିବାର ଅପରାହ୍ନ ୫ଟାରେ ମହାକାଶରୁ ନିଆଯାଇଥିବା ପାଣିପାଗ ଚିତ୍ର ।

ସେହିଭଳି ଯେଉଁ ଛାତ୍ରୀଛାତ୍ରମାନଙ୍କର ୫୦ରୁ ପରବର୍ତ୍ତୀ ସମୟରେ ନିଷ୍ପଭି ନିଆଯିବ ୭୪% ମଧ୍ୟରେ ଉପସ୍ଥାନ ଥିବ ସେମାନଙ୍କୁ ବୋଲି ମନ୍ତ୍ରୀ ଦାସ କହିଛନ୍ତି। କେମିତି ରହିବ ଆଜିର ପାଗ

> ୨୪ ଘଣ୍ଟା ମଧ୍ୟରେ ଓଡ଼ିଶାର ପାଗ ମୁଖ୍ୟତଃ ମେଘୁଆ ରହିବ । ସ୍ଥାନୀୟ ଅଞ୍ଚଳ– ଭୁବନେଶ୍ୱର ଓ ଏହାର ପାଶ୍ୱବର୍ତ୍ତୀ ଅଞ୍ଚଳର ଆକାଶ ମେଘାଚ୍ଛନ୍ନ ରହିବା ସଙ୍ଗକୁ ଅପରାହ୍ନରେ ଘଡଘଡି ସହ ବର୍ଷା ହେବାର ସମ୍ଭାବନା ଅଛି। ରବିବାର ଏଠାରେ ସର୍ବୋଚ୍ଚ ତାପମାତ୍ରା ୩୨ ଡିଗ୍ରୀ ଏବଂ ସର୍ବନିମ୍ନ ୨୪ ଡିଗ୍ରୀ ସେଲ୍ସିୟସ୍ ରହିବ ବୋଲି ଅନୁମାନ କରାଯାଇଛି । ଶନିବାର

ସର୍ବୋଚ୍ଚ ଓ ସର୍ବନିମ୍ନ

ତାପମାତ୍ରା ପାର୍ଶ୍ୱରେ

ଦିଆଗଲା I

ସ୍ଥାନ ବାଲେଶ୍ୱର ୩୨.୨ ୨୩.୧ ୩୩.୦ 98.9 ଚାନ୍ଦବାଲି ୩୩.୦ 96.0 କଟକ ପାରାଦ୍ୱୀପ ୩୧.୬ 98.8 ଭୁବନେଶ୍ୱର ୩୧.୪ ୨୩.୯ ଗୋପାଳପୁର ୩୪.୧ 98. ୩୧.୮ 98.0 ୩୩.୧ ଅନୁଗୋଳ 99.0 ବାରିପଦା ୩୨.୪ 98.8 ଝାରସୁଗୁଡ଼ା ୩୧.୮ ୨୩.୭ କେନ୍ଦୁଝର ୩୧.୦ ୨୩.୯ ସୟଲପୁର ୩୩.୦ ୨୩.୮ ସୁନ୍ଦରଗଡ଼ ୩୦.0 9.00 ୩୦.୬ 98.8 ହୀରାକୁଦ ତାଲଚେର ୩୫.୧ ୨୬.୩ ଭବାନୀପାଟଶା ୩9.8 98.8 ବଲାଙ୍ଗୀର ୩୨.୦ 98.0 କୋରାପୁଟ 98.0 ୧୯.୬ ଫୁଲବାଶୀ ୩୧.୫ ଟିଟିଲାଗଡ଼ ୩9.8 90.0 ମାଲକାନଗିରି ୩୧.୦ 0.99 ସୋନପୁର ୩୨.୪ 96. ଦାରିଙ୍ଗିବାଡ଼ି 9F.0 0.99