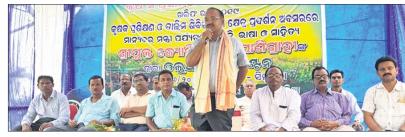

# ଭାଜପାରେ ଯୋଗଦେଲେ ଅର୍ଶ୍ୱନୀ ବୈଷ୍ପବ

ଭୁବନେଶ୍ୱର, ୨ ୨ । ୬ (ବ୍ୟୁରୋ)

ସଭା ପାର୍ଥୀ ତଥା ବରିଷ୍ଠ ଅଶ୍ୱିନୀ ପ୍ରଶାସନିକ ଅଧିକାରୀ ବୈଷ୍ପବ ଶନିବାର ଭାଜପାରେ ସାମିଲ ହୋଇଛନ୍ତି। ଭାଜପା ରାଜ୍ୟ ସଭାପତି ବସନ୍ତ ପଣ୍ଡାଙ୍କ ଉପସ୍ଥିତିରେ ସେ ଦଳରେ ବିଧିବଦ୍ଧ ଭାବେ ଯୋଗ ଦେଇଛନ୍ତି । ପଣା ବୈଷ୍ଣବଙ୍କୁ ଦଳୀୟ ଉତ୍ତରୀୟ ଓ ଟୋପି ପିନ୍ଧାଇ ସ୍ୱାଗତ କରିଥିଲେ । ସେହିପରି ବୈଷ୍ଣବଙ୍କୁ ରାଜ୍ୟ ଉପସଭାପତି ସମୀର ମହାନ୍ତି ଦଳୀୟ ବ୍ୟାଜ ପିନ୍ଧାଇଥିଲେ । ପ୍ରଧାନମନ୍ତ୍ରୀ ନରେନ୍ଦ୍ର ମୋଦି ଏବଂ ସ୍ୱରାଷ୍ଟ୍ର ମନ୍ତ୍ରୀ ଅମିତ୍ର ଶାହଙ୍କ ନୀତି ଆଦର୍ଶରେ ଅନୁପ୍ରାଣିତ ହୋଇ ସେ ଭାଜପାରେ ଯୋଗ ଦେଇଥିବା କହିଛନ୍ତି। ଓଡ଼ିଶାବାସୀଙ୍କ ସେବା କରିବା ପାଇଁ ସୁଯୋଗ ଦେଇଥିବାରୁ ବୈଷ୍ପବ ଭାରତୀୟ ଜନତା ପାଟିକୁ ଧନ୍ୟବାଦ ଦେବା ସହ ଓଡ଼ିଶାର ବିକାଶ ଏବଂ ପ୍ରଗତି ପାଇଁ ମନପ୍ରାଣ ଦେଇ କାମ କରିବେ ବୋଲି କହିଛନ୍ତି।

ଅଶ୍ୱିନୀ ବୈଷ୍ପବଙ୍କୁ ଭାକପା ରାଜ୍ୟ ସଭାପତି ବସନ୍ତ ପଣ୍ଡା ଫୁଲତୋଡ଼ା ଦେଇ ସ୍ୱାଗତ କରୁଛନ୍ତି ।

ପୂର୍ବରୁ ବୈଷ୍ପବ ସୁନ୍ଦରଗଡ଼ ଏବଂ ବଣାଇ ଉପ ଜିଲାପାଳ ଏବଂ କଟକ ଜିଲାପାଳ ଭାବେ ଦାୟିତ୍ୱ ତୁଲାଇଛନ୍ତି । ସେ ୧୯୯୯ ମହାବାତ୍ୟା ପରବର୍ତ୍ତୀ ପରିସ୍ଥିତିକୁ ଆଣିବାରେ ଅନେକ ପ୍ରୟାସ କରିଥିଲେ । ସେ ପୂର୍ବତନ ପ୍ରଧାନମନ୍ତ୍ରୀ ଭାରତରତ୍ନ ସ୍ୱର୍ଗତ ଅଟଳ ବିହାରୀ ବାଜପେୟୀଙ୍କ ବ୍ୟକ୍ତିଗତ ସଚିବ ଥିଲେ । ବିଷ୍ପବଙ୍କୁ ରାଜ୍ୟ ସଭା ପ୍ରାର୍ଥୀ କରିଥିବାରୁ ରାଜ୍ୟ ଭାଜପା

ପକ୍ଷରୁ ପ୍ରଧାନମନ୍ତ୍ରୀ ମୋଦି ଏବଂ ଶାହଙ୍କୁ କୃତଜ୍ୱତା ଜଣାଯାଇଛି । ଗତ ନିର୍ବାଚନରେ ଓଡିଶାର ୧ କୋଟି ଜନସାଧାରଣ ଭାକପା ପ୍ରତି ଆସ୍ଥା ପ୍ରକଟ କରିଛନ୍ତି । ଆଗମୀ ଦିନରେ ରାଜ୍ୟର ବିକାଶକୁ ପ୍ରାଧାନ୍ୟ ଦେଇ ଦଳ କାର୍ଯ୍ୟ କରିବ ବୋଲି ପଣ୍ଡା କହିଛନ୍ତି । ଏହି ମିଶ୍ରଣରେ ରାଜ୍ୟ ସାଧାରଣ ସମ୍ପାଦକ ଅନନ୍ତ ନାୟକ, ଶାରଦା ପ୍ରସନ୍ନ ଶତପଥୀ ଓ ସୁବାସ ଗନ୍ତାୟତ ପ୍ରମୁଖ ଉପସ୍ଥିତ ଥିଲେ ।