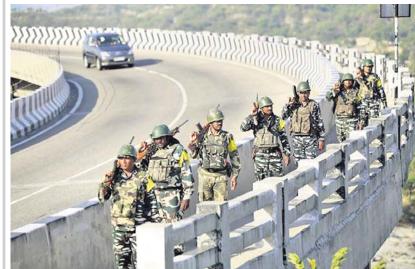

ବକ୍ଷ ହେବ ୯୬୬ ପାଥମିକ ବିଦ୍ୟାଳୟ

.....8

ଆପଣଙ୍କ ଏହି କପି ସହିତ

ପାଇବେ ଛ୍ରଟିଦିନ

ହକର ଭାଇଙ୍କଠାରୁ ମାଗି ନିଅନ୍ତୁ

ଆଜିର ସମ୍ପାଦକୀୟ

ଆମେରିକା-

ଇରାନ ସମ୍ପର୍କ

ଫଳରେ ପରିବାର ଲୋକେ ତାଙ୍କ

ଭୃବନେଶ୍ୱର, ୨୨ା୬(ବ୍ୟୁରୋ)

ସ୍କୁଲ୍କୁ ପାଠପଢ଼ି ଯିବା ପାଇଁ ରାଜ୍ୟ ସରକାର

ପିଲାମାନଙ୍କୁ ଅନେକ ସୁବିଧା ଓ ସୁଯୋଗ

ଦେଉଛନ୍ତି। କିନ୍ତୁ କେତେକ ସରକାରୀ

ବିଦ୍ୟାଳୟରେ ପିଲାଙ୍କ ସଂଖ୍ୟା ଅତି ନଗଶ୍ୟ

ରହିଛି। ତେଣୁ ୧୦ରୁ କମ୍ ଛାତ୍ରୀଛାତ୍ର

ଥିବା ୯୬୬ଟି ପ୍ରାଥମିକ ବିଦ୍ୟାଳୟ ଚିହ୍ନଟ

କରାଯାଇଛି। ଏସବୁ ବିଦ୍ୟାଳୟକୁ ସବୁଦିନ

ପାଇଁ ବନ୍ଦ କରିବାକୁ ରାଜ୍ୟ ସରକାର ନିଷ୍ପତ୍ତି

ନେଇଛନ୍ତି। ତେବେ ସେହି ବିଦ୍ୟାଳୟର

ଛାତ୍ରୀଛାତ୍ରଙ୍କୁ ନିକଟସ୍ଥ ବିଦ୍ୟାଳୟକୁ ସ୍ଥାନାନ୍ତର

କରାଯିବ । ଯଦି ଉକ୍ଟ ବିଦ୍ୟାଳୟର ଦୂରତା

ଦେଇଥିଲେ।ପରେ ମେନକାଙ୍କୁ ରକ୍ତ ଦେବା

ଆବଶ୍ୟକ ପଡିଥିଲା। ମାଲକାନଗିରି

ରକ୍ତଭଣାରରେ ରକ୍ତର ଅଭାବ ହେତୁ

ବନ୍ଦ ହେବ ୯୬୬ ପ୍ରାଥମିକ ବିଦ୍ୟାଳୟ

୧ କି.ମି.ରୁ ଅଧିକ ହୋଇଥିବ, ତେବେ

ସରକାର ପିଲାଙ୍କୁ ବାଟଖର୍ଚ୍ଚ ଦେବେ। ଏ

ବାବଦ ଟଙ୍କା ସମ୍ପ୍ରକ୍ତ, ପିଲାଙ୍କ ଅଭିଭାବକଙ୍କ

ଆକାଉଣ୍ଣକୁ ସିଧା ପଠାଯିବ ବୋଲି ଶନିବାର

ବିଦ୍ୟାଳୟ ଓ ଗଣଶିକ୍ଷା ମନ୍ତ୍ରୀ ସମୀର ଦାସ

କହିଛନ୍ତି। ମନ୍ତ୍ରୀଙ୍କ ସୂଚନାନୁସାରେ, ଉପସ୍ଥାନ

ଅନୁସାରେ ହିଁ ଛାତ୍ରୀଛାତ୍ରଙ୍କୁ ବାଟଖର୍ଚ୍ଚ ମିଳିବ ।

ଯେଉଁ ଛାତ୍ରୀଛାତ୍ରମାନଙ୍କର ବିଦ୍ୟାଳୟରେ

୭୫%ରୁ ଅଧିକ ଉପସ୍ଥାନ ଥିବ, ସେମାନଙ୍କୁ

ମାସିକ ୬୦୦ ଟଙ୍କା ହିସାବରେ ଦଶ

ମାସକୁ ମୋଟ ୬ ହଜାର ଟଙ୍କା ଦିଆଯିବ।

ତେଶୁ ସିବିଆଇ ଭୟ ବିକେଡିକୁ ଭାକପା ସକ୍ଷ୍ୟରେ ରାଜନୈତିକ ଭାବେ ଦୁର୍ବଳ କରିଛି । ଯାହା ଏହି ରାଜ୍ୟ ସଭା ଡିଲ୍ରୁ ସ୍ପଷ୍ଟ ହୋଇଛି । ଅପରପକ୍ଷରେ ଭାଜପା ପ୍ରଭାରୀ ଅରଣ ସିଂ କହିଛନ୍ତି ଯେ, ବିଜେଡି-ଭାଜପା ମଧ୍ୟରେ କୌଣସି ବୁଝାମଣା ନାହିଁ। ଅଶ୍ୱିନୀ ବୈଷ୍ଣବ ଜଣେ ଉତ୍ତମ ପ୍ରାର୍ଥୀ, ତେଣୁ ତାଙ୍କୁ ବିଜେଡି ସମର୍ଥନ ଦେଇଛି। କଂଗ୍ରେସ ବର୍ତ୍ତମାନ ରାଜନୈତିକ ଗୁରୁଦ୍ୱ ହରାଇଛି, ତେଣୁ ତାଙ୍କ ଅଭିଯୋଗର କୌଣସି ଗୁରୁଦ୍ୱ ନାହିଁ। ହେଲେ ନିର୍ବାଚନ ପୂର୍ବରୁ ବିଜେଡିରୁ ବହିଷ୍କୃତ ହୋଇ ଭାଜପା ଯାଇଥିବା ବରିଷ୍ଠ ନେତା ଦାମୋଦର ରାଉତଙ୍କ ମତ ଚର୍ଚ୍ଚାର କାରଣ ହୋଇଛି। ଦାମୋଦର କହିଛନ୍ତି ଯେ, ନିର୍ବାଚନ ପୂର୍ବରୁ ଭାଜପା ପକ୍ଷରୁ ଡବଲ ଇଞ୍ଜିନ ସ୍ଲୋଗାନ ଦିଆଯାଇଥିଲା । ତାହା ହେଲା ନାହିଁ। ରାଜ୍ୟରେ ବିଜେଡି ଓ କେନ୍ଦରେ ଭାଜପା ସରକାର ହେଲା। ନିକଟରେ ରାଜ୍ୟ ସଭା ପ୍ରାର୍ଥୀ ଚୟନ ନେଇ ସଂଖ୍ୟା ଥାଇ ବିଜେଡି ପାର୍ଥୀ ଦେଲା ନାହିଁ। ଓଲଟି ଭାଜପା କରିଥିବା ପାର୍ଥାଙ୍କୁ ସମର୍ଥନ ଦେଲା । ତେଣୁ ପରୋକ୍ଷରେ ଡବଲ ଇଞ୍ଜିନ ସ୍ଳୋଗାନ କାର୍ଯ୍ୟକାରୀ ହୋଇଥିବା ଦାମ କହିଛନ୍ତି। ସାରା ଭାରତରେ ପ୍ରଶାସକମାନେ ରାଜନୀତିକୁ ଆସିବା ଧାରା ବଦ୍ଧି ପାଉଛି। ବିଜେଡି–ଭାଜପା ପରସ୍କରର ଆବଶ୍ୟକତା ପାଲଟିଛନ୍ତି। ତେଣୁ ରାଜ୍ୟ ସଭା ସମର୍ଥନରେ ଆଶ୍ଚର୍ଯ୍ୟ ହେବାର ନାହିଁ