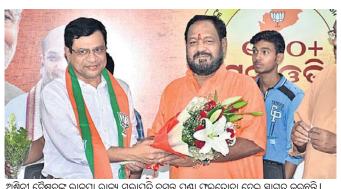

# ଭାଜପାରେ ଯୋଗଦେଲେ ଅର୍ଶ୍ୱନୀ ବୈଷ୍ପବ

ଭୁବନେଶ୍ୱର, ୨ ୨ । ୬ (ବ୍ୟୁରୋ)

ସଭା ପାର୍ଥୀ ତଥା ବରିଷ୍ଠ ଅଶ୍ୱିନୀ ପ୍ରଶାସନିକ ଅଧିକାରୀ ବୈଷ୍ପବ ଶନିବାର ଭାଜପାରେ ସାମିଲ ହୋଇଛନ୍ତି। ଭାଜପା ରାଜ୍ୟ ସଭାପତି ବସନ୍ତ ପଣ୍ଡାଙ୍କ ଉପସ୍ଥିତିରେ ସେ ଦଳରେ ବିଧିବଦ୍ଧ ଭାବେ ଯୋଗ ଦେଇଛନ୍ତି । ପଣା ବୈଷ୍ଣବଙ୍କୁ ଦଳୀୟ ଉତ୍ତରୀୟ ଓ ଟୋପି ପିନ୍ଧାଇ ସ୍ୱାଗତ କରିଥିଲେ । ସେହିପରି ବୈଷ୍ଣବଙ୍କୁ ରାଜ୍ୟ ଉପସଭାପତି ସମୀର ମହାନ୍ତି ଦଳୀୟ ବ୍ୟାଜ ପିନ୍ଧାଇଥିଲେ । ପ୍ରଧାନମନ୍ତ୍ରୀ ନରେନ୍ଦ୍ର ମୋଦି ଏବଂ ସ୍ୱରାଷ୍ଟ୍ର ମନ୍ତ୍ରୀ ଅମିତ୍ର ଶାହଙ୍କ ନୀତି ଆଦର୍ଶରେ ଅନୁପ୍ରାଣିତ ହୋଇ ସେ ଭାଜପାରେ ଯୋଗ ଦେଇଥିବା କହିଛନ୍ତି। ଓଡ଼ିଶାବାସୀଙ୍କ ସେବା କରିବା ପାଇଁ ସୁଯୋଗ ଦେଇଥିବାରୁ ବୈଷ୍ପବ ଭାରତୀୟ ଜନତା ପାଟିକୁ ଧନ୍ୟବାଦ ଦେବା ସହ ଓଡ଼ିଶାର ବିକାଶ ଏବଂ ପ୍ରଗତି ପାଇଁ ମନପ୍ରାଣ ଦେଇ କାମ କରିବେ ବୋଲି କହିଛନ୍ତି।

ଅଶ୍ୱିନୀ ବୈଷ୍ପବଙ୍କୁ ଭାକପା ରାଜ୍ୟ ସଭାପତି ବସନ୍ତ ପଣ୍ଡା ଫୁଲତୋଡ଼ା ଦେଇ ସ୍ୱାଗତ କରୁଛନ୍ତି ।

ପୂର୍ବରୁ ବୈଷ୍ପବ ସୁନ୍ଦରଗଡ଼ ଏବଂ ବଣାଇ ଉପ ଜିଲାପାଳ ଏବଂ କଟକ ଜିଲାପାଳ ଭାବେ ଦାୟିତ୍ୱ ତୁଲାଇଛନ୍ତି । ସେ ୧୯୯୯ ମହାବାତ୍ୟା ପରବର୍ତ୍ତୀ ପରିସ୍ଥିତିକୁ ଆଣିବାରେ ଅନେକ ପ୍ରୟାସ କରିଥିଲେ । ସେ ପୂର୍ବତନ ପ୍ରଧାନମନ୍ତ୍ରୀ ଭାରତରତ୍ନ ସ୍ୱର୍ଗତ ଅଟଳ ବିହାରୀ ବାଜପେୟୀଙ୍କ ବ୍ୟକ୍ତିଗତ ସଚିବ ଥିଲେ । ବିଷ୍ପବଙ୍କୁ ରାଜ୍ୟ ସଭା ପ୍ରାର୍ଥୀ କରିଥିବାରୁ ରାଜ୍ୟ ଭାଜପା

ପକ୍ଷରୁ ପ୍ରଧାନମନ୍ତ୍ରୀ ମୋଦି ଏବଂ ଶାହଙ୍କୁ କୃତଜ୍ୱତା ଜଣାଯାଇଛି । ଗତ ନିର୍ବାଚନରେ ଓଡିଶାର ୧ କୋଟି ଜନସାଧାରଣ ଭାକପା ପ୍ରତି ଆସ୍ଥା ପ୍ରକଟ କରିଛନ୍ତି । ଆଗମୀ ଦିନରେ ରାଜ୍ୟର ବିକାଶକୁ ପ୍ରାଧାନ୍ୟ ଦେଇ ଦଳ କାର୍ଯ୍ୟ କରିବ ବୋଲି ପଣ୍ଡା କହିଛନ୍ତି । ଏହି ମିଶ୍ରଣରେ ରାଜ୍ୟ ସାଧାରଣ ସମ୍ପାଦକ ଅନନ୍ତ ନାୟକ, ଶାରଦା ପ୍ରସନ୍ନ ଶତପଥୀ ଓ ସୁବାସ ଗନ୍ତାୟତ ପ୍ରମୁଖ ଉପସ୍ଥିତ ଥିଲେ ।