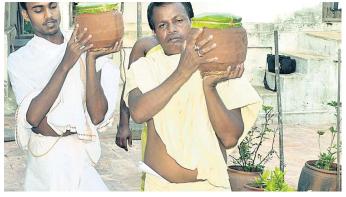

# ପୁଲୁରି ତେଲ ଲାଗିହେଲେ ମହାପ୍ରଭୁ

ପୁରୀ ଅଫିସ, ୨୨ା୬

ଦେବସ୍ନାନ ପୂର୍ଣ୍ଣିମାରେ ୧୦୮ ଗଡ଼ ସ୍ନାନ ପରେ ଜ୍ୱରରେ ପଡ଼ିଛନ୍ତି ମହାପ୍ରଭୁ। ଅଣସର ଘରେ ଚତୁର୍ଦ୍ଧାବିଗହ । ଶ୍ରୀଅଙ୍ଗ ସେବକ ଦଇତାପତିମାନେ ଶ୍ରୀବିଗ୍ରହଙ୍କ ସେବାରେ ଲାଗିପଡ଼ିଛନ୍ତି। ଗୃହରେ ଦାରୁଦିଅଁଙ୍କ ଶ୍ରୀଅଙ୍ଗରେ ଶନିବାର ଫୁଲୁରି ତେଲ ଲାଗି କରାଯାଇଛି । ଦଇତାପତି ସେବକମାନେ ଏହି ଫୁଲୁରି ତେଲ ଲାଗି କରିଛନ୍ତି । ମହାପ୍ରଭୁଙ୍କ ଗୁସ୍ତନୀତି ମଧ୍ୟରେ ଫୁଲୁରି ତେଲ ଲାଗି ଏକ ଗୁରୁଦ୍ୱପୂର୍ଣ୍ଣ ଅଂଶ । ବଡ ଓଡ଼ିଆ ମଠ ପକ୍ଷରୁ ମହାପ୍ରଭୁଙ୍କ ଲାଗି ଫୁଲୁରି

ଫୁଲୁରି ତେଲ ନେଇ ଶନିବାର ଶ୍ରୀମନ୍ଦିରକୁ ଯାଉଛନ୍ତି ବଡ ଓଡ଼ିଆ ମଠର ସଦସ୍ୟ ।

ପ୍ରତିବର୍ଷ ଅଣସରରେ ୬ ସେର ଫୁଲୁରି ଯୋଗାଯାଇଥାଏ । କେବଳ ନବକଳେବର ବର୍ଷରେ ୯ ସେର ଫୁଲୁରି ଦିଆଯାଇଥାଏ । ଏହି ତେଲ ସମ୍ପର୍କରେ ବଡ଼ ଓଡ଼ିଆ ମଠ

ମହନ୍ତ ଅଧିକାରୀ ବଂଶୀଧର ଦାସ ଗୋସ୍ୱାମୀ କହିଛନ୍ତି ଯେ, ହେରାପଞ୍ଚମୀ ଦିନ ଘଣାପେଡ଼ା ରାଶିତେଲରେ ୧୪ ପ୍ରକାର ଫୁଲ, ୭ ପ୍ରକାର ଔଷଧୀୟ ଚେରମ୍ମଳ

ପକାଇ ଏକ ପାତ୍ରରେ ରଖି ମାଟିତଳେ ପୋତାଯାଇଥାଏ। ଦେବସ୍ନାନ ପୂର୍ଣ୍ଣିମା ପୂର୍ବଦିନ ମାଟିତଳୁ ତେଲକୁ ବାହାର କରାଯାଇ ରଖାଯାଇଥାଏ। ପଞ୍ଚମୀ ଦିନ ତେଲକୁ ଛଣାଯାଇ ଅମୁଣିଆ ପୃସ୍ତତ କରି ମହାପ୍ରଭୁଙ୍କୁ ଲାଗି ପାଇଁ ପଠାଯାଏ। ଶନିବାର ଅପରାହ୍ନରେ ମଠର ୨ଜଣ ସଦସ୍ୟ ହାଣ୍ଡିରେ ୬ ସେର ଫୁଲୁରି ତେଲ ନେଇ ଶ୍ରୀମନ୍ଦିରକୁ ଯାଇଥିଲେ । ମଧ୍ୟାହ୍ନ ଧୂପ ଏବଂ ଦକ୍ଷିଣୀ ଘର ଭୋଗ ସମ୍ପନ୍ନ ହେବା ପରେ ଜୟବିଜୟ ଦ୍ୱାର ବନ୍ଦ ହୋଇଥିଲା। ଏହାପରେ ଅଣସର ଘର ଦ୍ୱାର ଖୋଲାଯାଇ ଅଣସର ନୀତି ଆରୟ ହୋଇଥିଲା । ପତି ମହାପାତ୍ ସେବକ ୩ଟି ରୁପା ପିଙ୍ଗଶରେ ଫୁଲୁରି ତେଲ ନେଇ ସଂସ୍କାର କରିବା ପରେ ଦଇତାପତିମାନେ ମହାପ୍ରଭୁଙ୍କ ଶ୍ରୀଅଙ୍ଗରେ ଲାଗି କରାଇଥିଲେ I