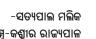

ଅମରନାଥ ଯାତ୍ରା ପୂର୍ବରୁ ଶନିବାର କମ୍ପୂ–କଶ୍ମୀର ଜାତୀୟ ରାଜପଥରେ ପଟ୍ରୋଲିଂ କରୁଛନ୍ତି ସିଆର୍ପିଏଫ୍ ଯବାନ ।