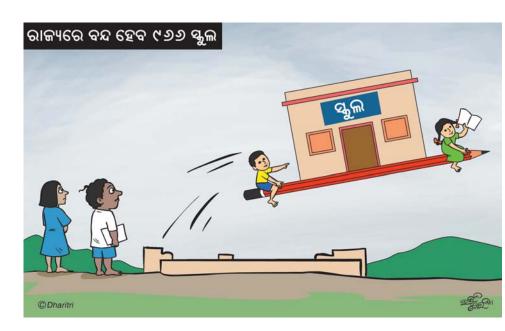

# ଓଡ଼ିଶାର ବନ୍ୟା ବିପତ୍ତି ଆଟ୍ଲାସ ଉନ୍ନୋଚିତ

ଭୁବନେଶ୍ୱର,୨୨।୬(ବ୍ୟୁରୋ)

ଏଣିକି ବନ୍ୟା କ୍ଷତିଗ୍ରସ୍ତ ଅଞ୍ଚଳକୁ ରାଜ୍ୟ ସରକାର ସ୍ୱତନ୍ତ୍ର ଧାନ ଦେବେ । ୨୦୦୦ରୁ ୨୦୧୮ ପର୍ଯ୍ୟନ୍ତ ଓଡ଼ିଶାରେ ହୋଇଥିବା ବନ୍ୟା ସମ୍ପର୍କିତ ବିଭିନ୍ନ ତଥ୍ୟକୁ ସଂଗ୍ରହ କରାଯାଇ ଏକ ରାଜ୍ୟ ବନ୍ୟା ବିପତ୍ତି ମାନଚିତ୍ର(ଫ୍ଲୁଡ୍ ହାଜାଡି ଆଟ୍ଲାସ ଅଫ୍ ଓଡ଼ିଶା)ପ୍ରସ୍ତୁତ କରାଯାଇଛି। ଏହାକୁ ଶନିବାର ସଚିବାଳୟଠାରେ ମୁଖ୍ୟମନ୍ତ୍ରୀ ନବୀନ ପଟ୍ଟନାୟକ ଉନ୍ମୋଚନ କରିଛନ୍ତି। ରାଜ୍ୟରେ ବର୍ଷକୁ ପ୍ରାୟ ୧୪ ଲକ୍ଷ ହେକ୍ଟର ଚାଷଜମି ବନ୍ୟା ଦ୍ୱାରା କ୍ଷତିଗ୍ରସ୍ତ ହେଉଛି । ଉକ୍ତ ଆଟ୍ଲାସ ସହାୟତାରେ ଅଧିକ କ୍ଷତିଗ୍ରସ୍ତ ଅଞ୍ଚଳ ପ୍ରତି ସ୍ୱତନ୍ତ୍ର ଧ୍ୟାନ ଦିଆଯାଇପାରିବ । ଇସ୍ରୋ ଅଧୀନରେ ଥିବା ନ୍ୟାଶନାଲ ରିମୋଟ ସେନସିଂ ସେ&ର (ଏନ୍ଆରଏସ୍ସି) ଏବଂ ଓଡ଼ିଶା ପ୍ରାକୃତିକ ବିପର୍ଯ୍ୟୟ ପ୍ରଶମନ କର୍ଭୂପକ୍ଷଙ୍କ ଦ୍ୱାରା ମିଳିତ ପ୍ରୟାସରେ ଏହି ଆଟ୍ଲାସ ପ୍ରସ୍ତୁତ କରାଯାଇଛି। ଏହି ଅବସରରେ ମୁଖ୍ୟମନ୍ତ୍ରୀ କହିଛନ୍ତି ଯେ, ଓଡ଼ିଶାରେ ବନ୍ୟା ନିୟମିତ ପ୍ରାକୃତିକ ବିପର୍ଯ୍ୟୟ ଭାବେ ଦେଖାଦେଉଛି । ଏହାଦ୍ୱାରା ପ୍ରତିବର୍ଷ ଅନେକ ଧନଜୀବନ ଓ ଜୀବିକା ନଷ୍ଟ ହେଉଛି। ଏହି ବନ୍ୟା ବିପଭି ମାନଚିତ୍ର ଦ୍ୱାରା ରାଜ୍ୟର ସ୍ୱତନ୍ତ୍ର ବିପତ୍ତି ଅଞ୍ଚଳଗୁଡ଼ିକୁ ଚିହ୍ନଟ କରାଯାଇ ଏହାର ମୁକାବିଲା କରିବା ପାଇଁ ଉପଯୁକ୍ତ ଯୋଜନା ପ୍ରସ୍ତୁତ କରାଯାଇପାରିବ । ବନ୍ୟା ପରିଚାଳନାରେ ଏହି

#### ବାତ୍ୟା ଅଞ୍ଚଳକୁ ସ୍ୱତନ୍ତ୍ର ଧାନ

- ରାଜ୍ୟରେ ବର୍ଷକୁ ୧୪ ଲକ୍ଷ ହେଇ୍ଇ ଜମି କ୍ଷତିଗ୍ରସ୍ତ ହେଉଛି
- ମିଳିତ ଉଦ୍ୟମ କରିବାକୁ ସମସ୍ତ ବିଭାଗକୁ ମୁଖ୍ୟମନ୍ତ୍ରୀଙ୍କ ପରାମର୍ଶ

ଆଟ୍ଲାସ ବିଶେଷ ସହାୟକ ହେବ ବୋଲି ମୁଖ୍ୟମନ୍ତ୍ରୀ

ଓଡ଼ିଶା ବହୁମୁଖୀ ପ୍ରାକୃତିକ ବିପର୍ଯ୍ୟୟକୁ ସମ୍ମୁଖୀନ ହେଉଛି। ସାମୁଦ୍ରିକ ଝଡ଼ ଫାଇଲିନ୍, ତିତ୍ଲି, ହୁଡ୍ହୁଡ୍, ଫନୀ ଭଳି ପ୍ରାକୃତିକ ବିପର୍ଯ୍ୟୟକୁ ରାଜ୍ୟ ସରକାର ଉଚିତ ଢଙ୍ଗରେ ମୁକାବିଲା କରିବାକୁ ପ୍ରସ୍ତୁତି କରିଥିଲେ। ବିଶ୍ୱସ୍ତରୀୟ ବିପର୍ଯ୍ୟୟ ପରିଚାଳନା କରିବାରେ ଓଡ଼ିଶା ସଫଳ ହୋଇପାରିଛି। ମୌସୁମୀ ଆଗମନ ହୋଇଥିବାରୁ ଆଗାମୀ ଦିନରେ ରାଜ୍ୟରେ ବନ୍ୟା ଭଳି ପ୍ରାକୃତିକ ବିପତ୍ତି ହେବାର ସୟାବନା ରହିଛି। ଏହି ବିପଭିକୁ ମୁକାବିଲା କରିବାକୁ ପତ୍ୟେକ ସ୍ତରରେ ଉଦ୍ୟମ ହେବା ଦରକାର । ମରୁଡ଼ି ଭଳି ପ୍ରାକୃତିକ ବିପଭିକୁ ମୁକାବିଲା କରିବାକୁ ପ୍ରସ୍ତୁତ ରହିବାକୁ ହେବ। ଜଳସମ୍ପଦ ବିଭାଗ ନଦୀବନ୍ଧଗୁଡ଼ିକର ସୁରକ୍ଷାକୁ ନିଶ୍ଚିତ କରିବା

ଏହି କାର୍ଯ୍ୟକ୍ରମରେ କୃଷିମନ୍ତ୍ରୀ ଅରୁଣ ସାହୁ, ରାଜସ୍ୱ ଓ ବିପର୍ଯ୍ୟୟ ପରିଚାଳନା ମନ୍ତ୍ରୀ ସୁଦାମ ମାରାଣ୍ଡି, ସୂଚନା ଓ ଲୋକସମ୍ପର୍କ ଏବଂ ଜଳସେଚନ ମନ୍ତ୍ରୀ ରଘୁନନ୍ଦନ ଦାଶ, ଏନ୍ଆର୍ଏସ୍ସିର ନିର୍ଦ୍ଦେଶକ ଡ. ଦିବାକର, ମୁଖ୍ୟ ଶାସନ ସଚିବ ଆଦିତ୍ୟ ପ୍ରସାଦ ପାଢ଼ୀ, ଉନ୍ନୟନ କମିଶନର ଅସୀତ୍ ତ୍ରିପାଠୀ, ସ୍ୱତନ୍ତ୍ର ରିଲିଫ କମିଶନର ବିଷ୍ଣୃପଦ ସେଠୀ ପ୍ରମୁଖ ଉପସ୍ଥିତ ଥିଲେ ।