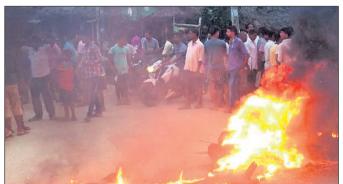

### ବଣିଆପୁର ଥାନା ଅନ୍ତର୍ଗତ ନନ୍ଦଲାଲ ଟୋଲାରେ ଏହି ହିଂସାକାଣ୍ଡ ଘଟିଛି। ଆଜିର ସମ୍ପାଦକୀୟ

୩ ଜଣଙ୍କୁ ପିଟି ହତ୍ୟା

ପାଟନା,୧୯।୭ ବିହାରର ସରନ୍ ଜିଲାରେ ଗୁରୁବାର

ସନ୍ଦେହରେ ୩ ଜଣଙ୍କୁ ଉତ୍ତ୍ୟକ୍ତ ଲୋକେ ପିଟିପିଟି ମାରିଦେଇଛନ୍ତି। ଏହି ଭିଡ଼ିହଂସାରେ ଅନ୍ୟ ଜଣେ ଗୁରୁତର ଆହତ ହୋଇଛନ୍ତି।