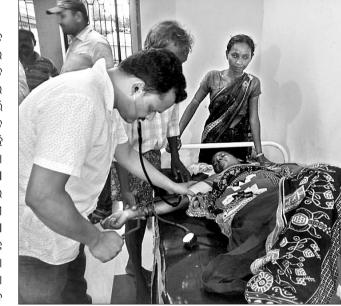

## 🗷 ଲୁଟ୍ର ଶିକାର ରୋଗୀ

## କୋର୍ଟ, ସରକାରଙ୍କ ନିର୍ଦ୍ଦେଶ ମାନୁନାହାନ୍ତି ଘରୋଇ ହୟଟାଲ ଭୁବନେଶ୍ୱର,୧୯।୭(ବ୍ୟୁରୋ)

ଘରୋଇ ହିନ୍ଦିଟାଲରେ ରୋଗୀଙ୍କୁ ଲୁଟ କରାଯାଉଛି। ଏପରି କି ମୃତ୍ୟୁ ପରେ ମଧ୍ୟ ଟଙ୍କା ନ ଦେଲେ ମୃତଦେହ ଛଡ଼ା ଯାଉନାହିଁ। ଦୀର୍ଘ ସମୟ ଧରି ମୃତଦେହ ଅଟକ ରଖାଯାଉଛି। ସରକାରଙ୍କଠାରୁ ଜମି ନେଇ ହିୟଟାଲ କରୁଥିବା ଘରୋଇ ସଂସ୍ଥା ଗରିବ ଲୋକଙ୍କୁ ମାଗଣା ସେବା ଯୋଗାଇବା ପରିବର୍ତ୍ତେ ଲୁଟି ଚାଲିଛନ୍ତି। କୋର୍ଟ, କେନ୍ଦ୍ର ସରକାର, ରାଜ୍ୟ ସରକାର ଓ ବାଚସ୍ପତିଙ୍କ ନିର୍ଦ୍ଦେଶକୁ ମଧ୍ୟ ଘରୋଇ ହିନ୍ଦ୍ରଟାଲଗୁଡିକ ବେଖାତିର କରି ଚାଲିଛନ୍ତି। ଏ ପ୍ରସଙ୍ଗ

ନେଇ ଶୁକ୍ରବାର ବିଧାନସଭାରେ ଭାଜପା ସଭ୍ୟମାନେ ଗଭୀର ଉଦ୍ବେଗ ପ୍ରକାଶ କରିଥିଲେ । ଘରୋଇ ହସ୍କିଟାଲ ଉପରେ ଅଙ୍କୁଶ ଲଗାଇବାକୁ ଦାବି କରିଥିଲେ । ଶୂନ୍ୟକାଳରେ ଭାଜପା ସଭ୍ୟ ବିଷ୍ଠଚରଣ ଆମ୍ରି ହସ୍କିଟାଲରେ ଜଣେ ରୋଗୀଙ୍କ ମୃତ୍ୟୁ ଓ ତାଙ୍କ ସମ୍ପର୍କୀୟଙ୍କଠାରୁ ଜବରଦସ୍ତ ଅର୍ଥ ଆଦାୟ କରୁଥିବା ପ୍ରସଙ୍ଗ ଉଠାଇଥିଲେ । ସେ କହିଥିଲେ ଯେ, ରାଜ୍ୟ ସରକାର ଘରୋଇ ହିନ୍ଦ୍ରଟାଲଗୁଡିକୁ ମାଗଣାରେ ଜମି ଯୋଗାଇ ଦେଉଛନ୍ତି। ୨୫ ପ୍ରତିଶତ ରୋଗୀଙ୍କୁ ମାଗଣା ଚିକିହା

## ବିଧାନସଭାରେ ଉଦ୍ବେଗ

ଯୋଗାଇ ଦେବା ନାଁରେ କମି ନେଉଛନ୍ତି। ନିର୍ବାଚନମଣ୍ଡଳୀର ରୋଗୀଙ୍କୁ ଆମିରେ ସେବା ଯୋଗାଇବା ବଦଳରେ ରୋଗୀଙ୍କୁ ୧ଲକ୍ଷ ୯୯ ହଜାର ଟଙ୍କା ଜମା ନ ଦେବାରୁ ଲୂଟ୍ କରାଯାଉଛି । ଗତ କିଛିଦିନ ତଳେ ଆପୋଲୋ ହର୍ମ୍ମିଟାଲରେ ଟଙ୍କା ଜମା ନ ଦେବାରୁ ପାଟକୁରାର ସୁନାକର ସାହୁଙ୍କ ପୁତ୍ରର ମୃତଦେହ ଛାଡି ନ ଥିଲେ । ସେହିପରି ବିରୋଧୀଦଳ ମୁଖ୍ୟ ସଚେତକ ମୋହନ ମାଝିଙ୍କୁ ମଧ୍ୟ କଳିଙ୍ଗ ହସ୍ପିଟାଲରେ ଦୁର୍ବ୍ୟବହାର କରାଗଲା। ମୁଖ୍ୟମନ୍ତ୍ରୀଙ୍କ