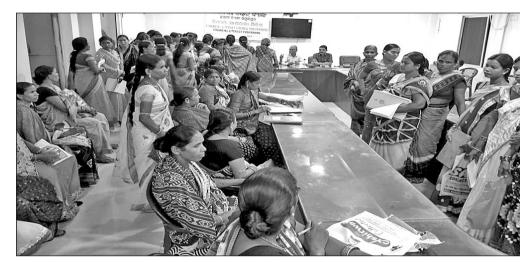

## କୋର୍ଟ, ସରକାରଙ୍କ ନିର୍ଦ୍ଦେଶ ମାନୁନାହାନ୍ତି ଘରୋଇ ହୟଟାଲ ଭୁବନେଶ୍ୱର,୧୯।୭(ବ୍ୟୁରୋ)

ଘରୋଇ ହିନ୍ଦିଟାଲରେ ରୋଗୀଙ୍କୁ ଲୁଟ କରାଯାଉଛି। ଏପରି କି ମୃତ୍ୟୁ ପରେ ମଧ୍ୟ ଟଙ୍କା ନ ଦେଲେ ମୃତଦେହ ଛଡ଼ା ଯାଉନାହିଁ। ଦୀର୍ଘ ସମୟ ଧରି ମୃତଦେହ ଅଟକ ରଖାଯାଉଛି। ସରକାରଙ୍କଠାରୁ ଜମି ନେଇ ହିୟଟାଲ କରୁଥିବା ଘରୋଇ ସଂସ୍ଥା ଗରିବ ଲୋକଙ୍କୁ ମାଗଣା ସେବା ଯୋଗାଇବା ପରିବର୍ତ୍ତେ ଲୁଟି ଚାଲିଛନ୍ତି। କୋର୍ଟ, କେନ୍ଦ୍ର ସରକାର, ରାଜ୍ୟ ସରକାର ଓ ବାଚସ୍ପତିଙ୍କ ନିର୍ଦ୍ଦେଶକୁ ମଧ୍ୟ ଘରୋଇ ହିନ୍ଦ୍ରଟାଲଗୁଡିକ ବେଖାତିର କରି ଚାଲିଛନ୍ତି। ଏ ପ୍ରସଙ୍ଗ

ନେଇ ଶୁକ୍ରବାର ବିଧାନସଭାରେ ଭାଜପା ସଭ୍ୟମାନେ ଗଭୀର ଉଦ୍ବେଗ ପ୍ରକାଶ କରିଥିଲେ । ଘରୋଇ ହସ୍କିଟାଲ ଉପରେ ଅଙ୍କୁଶ ଲଗାଇବାକୁ ଦାବି କରିଥିଲେ । ଶୂନ୍ୟକାଳରେ ଭାଜପା ସଭ୍ୟ ବିଷ୍ଠଚରଣ ଆମ୍ରି ହସ୍କିଟାଲରେ ଜଣେ ରୋଗୀଙ୍କ ମୃତ୍ୟୁ ଓ ତାଙ୍କ ସମ୍ପର୍କୀୟଙ୍କଠାରୁ ଜବରଦସ୍ତ ଅର୍ଥ ଆଦାୟ କରୁଥିବା ପ୍ରସଙ୍ଗ ଉଠାଇଥିଲେ । ସେ କହିଥିଲେ ଯେ, ରାଜ୍ୟ ସରକାର ଘରୋଇ ହିନ୍ଦ୍ରଟାଲଗୁଡିକୁ ମାଗଣାରେ ଜମି ଯୋଗାଇ ଦେଉଛନ୍ତି। ୨୫ ପ୍ରତିଶତ ରୋଗୀଙ୍କୁ ମାଗଣା ଚିକିହା

## ବିଧାନସଭାରେ ଉଦ୍ବେଗ

ଯୋଗାଇ ଦେବା ନାଁରେ କମି ନେଉଛନ୍ତି। ନିର୍ବାଚନମଣ୍ଡଳୀର ରୋଗୀଙ୍କୁ ଆମିରେ ସେବା ଯୋଗାଇବା ବଦଳରେ ରୋଗୀଙ୍କୁ ୧ଲକ୍ଷ ୯୯ ହଜାର ଟଙ୍କା ଜମା ନ ଦେବାରୁ ଲୂଟ୍ କରାଯାଉଛି । ଗତ କିଛିଦିନ ତଳେ ଆପୋଲୋ ହର୍ମ୍ମିଟାଲରେ ଟଙ୍କା ଜମା ନ ଦେବାରୁ ପାଟକୁରାର ସୁନାକର ସାହୁଙ୍କ ପୁତ୍ରର ମୃତଦେହ ଛାଡି ନ ଥିଲେ । ସେହିପରି ବିରୋଧୀଦଳ ମୁଖ୍ୟ ସଚେତକ ମୋହନ ମାଝିଙ୍କୁ ମଧ୍ୟ କଳିଙ୍ଗ ହସ୍ପିଟାଲରେ ଦୁର୍ବ୍ୟବହାର କରାଗଲା। ମୁଖ୍ୟମନ୍ତ୍ରୀଙ୍କ