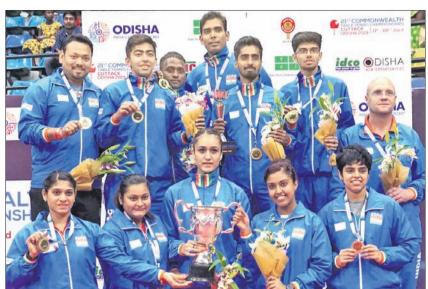

କଟକରେ ଚାଲିଥିବା ରାଜ୍ୟଗୋଷ୍ଠୀ ଟେବୁଲ ଟେନିସ ଚାମ୍ପିୟନଶିପ୍ର ଦଳଗଡ ମହିଳା ଓ ପୁରୁଷ ବିଭାଗରେ ଚାମ୍ପିୟନ ହୋଇଥିବା ଭାରତୀୟ ଦଳ । (ରିପୋର୍ଟ ଖେଳ ପୃଷ୍ଠାରେ)