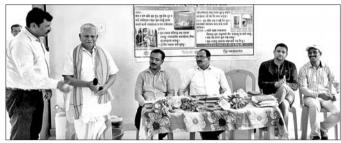

# ଡିସେୟର ପ୍ରଥମ ସପ୍ତାହ ସୁଦ୍ଧା ପ୍ରସ୍ତୁତି ସାରିବାକୁ ନିର୍ଦ୍ଦେଶ

ଭୁବନେଶ୍ୱର, ୧୯ା୭(ବ୍ୟୁରୋ)

ଆସନ୍ତା ଡିସେୟର ପ୍ରଥମ ସପ୍ତାହ ସୂଦ୍ଧା କଟକ ଏସ୍ସିବି ମେଡିକାଲ କଲେଜ ଓ ହସ୍କିଟାଲରେ ଯକୃତ ପ୍ରତିରୋପଣ (ଲିଭର ଟ୍ରାନ୍ସପ୍ଲାଣ୍ଟ) ୟୁନିଟ୍ ସ୍ଥାପନ ପାଇଁ ସମସ୍ତ ପ୍ରସ୍ତୁତି ସାରିବାକୁ ସ୍ୱାସ୍ଥ୍ୟ ଓ ପରିବାର କଲ୍ୟାଣ ମନ୍ତ୍ରୀ ନବ କିଶୋର ଦାସ ନିର୍ଦ୍ଦେଶ ଦେଇଛନ୍ତି । ଶୁକ୍ରବାର ରାଜ୍ୟ ଔଷଧ ନିଗମ ସମ୍ମିଳନୀ କକ୍ଷରେ ଏ ସଂକ୍ରାନ୍ତରେ ଏକ ସମୀକ୍ଷା ବୈଠକ ଅନୁଷ୍ଠିତ ହୋଇଥିଲା । ଆସନ୍ତ। ଏକମାସ ମଧ୍ୟରେ ଯକୃତ ପ୍ରତିରୋପଣ ନିମନ୍ତେ ଆବଶ୍ୟକ ତାଲିମପ୍ରାପ୍ତ ମାନବସୟଳ ବ୍ୟବସ୍ଥା ପାଇଁ କୁହାଯାଇଛି। ଏଥିସହିତ ଆବଶ୍ୟକ ପଡୁଥିବା ମତ୍ୟୁଲାର ଓଟି ଓ ଉପକରଣ ଆଦି ପ୍ରସ୍ତୁତ କରିବା ଲାଗି ଦୁଇମାସ ସମୟ ଦିଆଯାଇଛି। ସମୀକ୍ଷା ଅବସରରେ ମନ୍ତ୍ରୀ କହିଛନ୍ତି ଯେ, ଯକୃତ ପ୍ରତିରୋପଣ ପାଇଁ ଓଡ଼ିଶାର ରୋଗୀମାନେ ରାଜ୍ୟ ବାହାରକୁ ଯାଇ ବହୁ ଖର୍ଚ୍ଚାନ୍ତ ହେଉଛନ୍ତି। ଶୀଘ୍ର ସେମାନଙ୍କୁ ରାଜ୍ୟ ଭିତରେ ଏହି ଚିକିତ୍ସା ସୁବିଧା

ସମୀକ୍ଷା ବୈଠକରେ ଅଧିକାରୀଙ୍କ ସହ ସ୍ୱାସ୍ଥ୍ୟ ଓ ପରିବାର କଲ୍ୟାଣ ମନ୍ତ୍ରୀ ନବ କିଶୋର ଦାସ ଆଲୋଚନା କରୁଛନ୍ତି । ଅତି କମ୍ ଖର୍ଚ୍ଚରେ ଯୋଗାଇ ଦିଆଯିବ। ସେଥିପାଇଁ ଏସ୍ସିବି ମେଡିକାଲରେ ଶୀଘ୍ର ଯକୃତ ପ୍ରତିରୋପଣ ୟୁନିଟ୍ କାର୍ଯ୍ୟକାରୀ କରାଯିବ ବୋଲି ସେ କହିଛନ୍ତି।

ସୂଚନାଯୋଗ୍ୟ, ୨୦୧୨ରୁ ଏସ୍ସିବିରେ ଯକୃତ ପ୍ରତିରୋପଣ ୟୁନିଟ୍ ଖୋଲିବା ପାଇଁ ଉଦ୍ୟମ ଆରୟ ହୋଇଥିଲେ ମଧ୍ୟ ଏପର୍ଯ୍ୟନ୍ତ ତାହା ପୂର୍ଣ୍ଣାଙ୍ଗ ହୋଇପାରିନାହିଁ। ସେ ସମ୍ପର୍କରେ ବିଶଦ ଆଲୋଚନା

କରାଯାଇ ଦେଖାଦେଇଥିବା ସମସ୍ୟାକୁ ଦୂର କରାଯାଇ ତୁରନ୍ତ ସମସ୍ତ ପ୍ରସ୍ତୁତି କାର୍ଯ୍ୟ ସାରିବା ଉପରେ ମନ୍ତ୍ରୀ ଗୁରୁଦ୍ୱ ଦେଇଛନ୍ତି। ସେହିଭଳି ବୈଠକରେ କେନ୍ଦୁଝର, ଝାରସୁଗୁଡ଼ା, ସୟଲପୁର ଜିଲାରେ ସ୍ୱାସ୍ଥ୍ୟ ଭିଉିଭୂମିର ବିକାଶ କ୍ଷେତ୍ରରେ ଜମି ସମସ୍ୟା ନେଇ ଆଲୋଚନା ହୋଇଥିଲା। ଏହିସବୁ ଜିଲାରେ ସ୍ୱାସ୍ଥ୍ୟ ଭିଉିଭୂମିର ବିକାଶ ବା ସମ୍ପ୍ରସାରଣ ସହିତ ନୂତନ ସ୍ୱାସ୍ଥ୍ୟ ଅନୁଷ୍ଠାନ ■ସାତବର୍ଷ ହେବ ଚାଲିଛି ପ୍ରକ୍ରିୟା

■ଏକମାସ ମଧ୍ୟରେ ମାନବସୟଳ ବ୍ୟବସ୍ଥା

■ଓଟି ଓ ଯକ୍ତପାତି ପ୍ରସୃତି ଲାଗି ଦିଆଗଲା ଦୁଇମାସ

ଖୋଲିବା ପାଇଁ ଜମିର ଯାହା ଆବଶ୍ୟକତା ରହିଛି ଓ ଯେଉଁ କମି ମିଳିଛି ତାହାକୁ ତୁରନ୍ତ ଦଖଲକୁ ନେଇ କାର୍ଯ୍ୟ ଆରୟ କରିବାକୁ ମନ୍ତ୍ରୀ ନିର୍ଦ୍ଦେଶ ଦେଇଛନ୍ତି। ବିଭାଗୀୟ କମିଶନର ତଥା ଶାସନ ସଚିବ ଡା. ପ୍ରମୋଦ କୁମାର ମେହେର୍ଦ୍ଦା, ନିଗମର ପରିଚାଳନା ନିର୍ଦ୍ଦେଶିକା ୟାମିନୀ ଷଡ଼ଙ୍ଗୀ, ବିଭାଗର ଯୁଗ୍ମ ସଚିବ ଗୁହା ପୁନମ ତାପସ କୁମାର, ସ୍ୱତନ୍ତ୍ର ସଚିବ ଶରତ ଚନ୍ଦ୍ର ମିଶ୍ର, ଏସ୍ସିବି ଅଧ୍ୟକ୍ଷା ପ୍ରଫେସର ଜୟଶ୍ରୀ ମହାନ୍ତି, ଅଧ୍ୟକ୍ଷ ପ୍ରଫେସର ସି.ବି.କେ. ମହାନ୍ତି, ବିଭାଗୀୟ ମୁଖ୍ୟ ପ୍ରଫେସର ଶରତ ଚନ୍ଦ୍ର ଜୟସିଂହଙ୍କ ସମେତ ସମ୍ପୃକ୍ତ ଜିଲାର ଜିଲାପାଳ ଓ ଅନ୍ୟ ବିଭାଗୀୟ ପଦାଧିକାରୀ ଉପସ୍ଥିତ ଥିଲେ ।