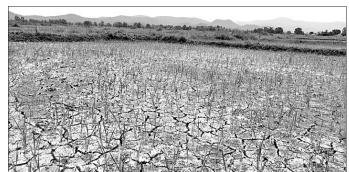

## ବର୍ଷା, ଚାଷୀ ଆତ୍ମହତ୍ୟା ନେଇ ଗୃହରେ ଉଦ୍ବେଗ ଦେବାକୁ ବାଚସ୍ପତି ନିର୍ଦ୍ଦେଶ ଦେଇଥିଲେ ।

ଭୁବନେଶ୍ୱର,୧୯।୭(ବ୍ୟୁରୋ)

ଦକ୍ଷିଣ ପଶ୍ଚିମ ମୌସୁମୀ ବାୟୁ ଧୋକା ଦେଇଛି । ରାଜ୍ୟରେ ନିଅଣ୍ଟିଆ ବର୍ଷା । କୁନ ପହିଲାରୁ କୁଲାଇ ୧୯ ତାରିଖ ମଧ୍ୟରେ ରାଜ୍ୟରେ ୨୬ ପ୍ରତିଶତ ବର୍ଷା କମ୍ ହୋଇଛି। ଶ୍ରାବଶ ମାସରେ ଧାନ ବିଲ ଫାଟି ଆଁ କରିଛି। ରୁଆ ବେଉଷଣ ଏ ପର୍ଯ୍ୟନ୍ତ ଆରୟ ହୋଇନାହିଁ । । ତେବେ ୫ ଜିଲାରେ ସ୍ଥିତି ସଙ୍ଗିନ । ବାଲେଶ୍ୱରରେ ୫୦ ପ୍ରତିଶତରୁ କମ୍ ବର୍ଷା ହୋଇଥିବା ବେଳେ ଗଜପତି ୫୧, ମୟୂରଭଞ୍ଜ ୪୦, କନ୍ଧମାଳ ୩୯ ଏବଂ ବଲାଙ୍ଗୀରରେ ୩୭ ପ୍ରତିଶତ କମ୍ ବର୍ଷା ହୋଇଛି। ବଲାଙ୍ଗୀର ସମତେ ୫ଟି ଜିଲାରେ ମରୁଡି ପରିସ୍ଥିତି ନେଇ କଂଗ୍ରେସ ସଭ୍ୟମାନେ ଗୃହରେ ଉଦ୍ବେଗ ପ୍ରକାଶ କରିଥିଲେ। ସରକାର ତୁରନ୍ତ ଗୃହ କମିଟି ପଠାଇ ିଜଲାର ପରିସ୍ଥିତି ଅନୁଧାନ କରନ୍ତୁ। ଶୀଘ୍ର ପଦକ୍ଷେପ ନ ନେଲେ ଚାଷୀ ଆତ୍ମହତ୍ୟା

■ଧୋକା ଦେଉଛି ମୌସୁମୀ ■୫ ଜିଲାରେ ସ୍ଥିତି ସଙ୍ଗିନ

■ବଲାଙ୍ଗୀରରେ ଚାଷୀ ଭଲ୍ତବନ୍ଧୁ ପ୍ରାଣ ହାରିଲେ

■ଗୃହ କମିଟି ପଠାଇ ସ୍ଥିତି ଅନୁଧାନ କରିବାକୁ କଂଗ୍ରେସଁର ଦାବି

ବୃଦ୍ଧି ପାଇବ ବୋଲି ଶୁକ୍ରବାର ସଭ୍ୟମାନେ ସରକାରଙ୍କୁ ଚେତାଇ ଦେଇଛନ୍ତି। ଶୂନ୍ୟକାଳରେ ଏହି ପ୍ରସଙ୍ଗ ଉଠାଇ କଂଗ୍ରେସ ସଦସ୍ୟ ସନ୍ତୋଷ ସିଂ

ସାଲୁଜା କହିଥିଲେ ଯେ, ବର୍ଷା ଅଭାବରୁ ରାଜ୍ୟରେ ମରୁଡି ପରିସ୍ଥିତି ଦେଖାଦେଇଛି । ବଲାଙ୍ଗୀର ଜିଲାରେ ଭୟଙ୍କର ପରସ୍ଥିତି। ଏଥରକୁ ମିଶାଇ ଲଗାତର ବଲାଙ୍ଗୀରରେ ମରୁଡି ପଡିଲାଣି। ଭକ୍ତବନ୍ଧୁ ଦଶ୍ୟସେନା ନାମକ ଜଣେ ଚାଷୀ ଫସଲ ବୀମା ନ ପାଇ ନିଜ ଜମିରେ ବିଷ ପିଇଲେ । ବୁର୍ଲା

ଆକ୍ଟର ଧାରା ୬୬(ଡି) ଅନୁଯାୟୀ

ହିସ୍ସିଟାଲରେ ତାଙ୍କର ମୃତ୍ୟୁ ହେଲା । ବଲାଙ୍ଗୀର ଜିଲାକୁ ମରୁଡି ପ୍ରବଣ ଘୋଷଣା କରିବା କଥା। ଚାଷୀ ଇନ୍ପୁଟ ସବ୍ସିଡି ପାଇ ପାରୁ ନାହିଁ। ବଲାଙ୍ଗୀର ସମେତ ୫ ଜିଲାକୁ ମରୁଡି ଘୋଷଣା କରାଯାଉ ନଚେତ ଚାଷୀମାନେ ମାଛ ଭଳି ମରିବେ । କଂଗ୍ରେସ ଦଳ ନେତା ନରସିଂହ ମିଶ୍ୱ କହିଲେ କଣ୍ଟାବାଞ୍ଜି ବିଧାୟକଙ୍କ ସହ ମଁ ଏକମତ । ବଲାଙ୍ଗୀରରେ ଚଳିତ ବର୍ଷ ମରୁଡିନିଶ୍ବିତ । ଶ୍ରାବଶ ମାସ ହେଲାଣି ବର୍ଷା ନାହିଁ। ତଳି ପକା ହୋଇନି। ଚାଷ ଚୁଲିକି ଗଲାଣି । ପିଇବା ପାଣି ନାହିଁ । ଲୋକେ ବଞ୍ଚିବେ କେମିତି ? ସରକାରୀ ତଥ୍ୟ କହୁଛି ବଲାଙ୍ଗୀରରେ ୩୩ ପତିଶତ ଜଳ ସେଚନ ହୋଇଛି। ୩ ପ୍ରତିଶତ ଜଳ ସେଚନ ହୋଇ ନାହିଁ। ଗୃହ କମିଟି ଗଠନ କରି ପରିସ୍ଥିତି ଅନୁଧାନ କରାଯାଉ । କଂଗ୍ରେସ ସଭ୍ୟମାନେ ହୋ ହଲ୍ଲା କରିଥିଲେ। ବଲାଙ୍ଗୀର ମରୁଡି ବିଷୟରେ ରାଜସ୍ୱ ମନ୍ତ୍ରୀ ଆସନ୍ତା ୨ ଦିନ ମଧ୍ୟରେ ଗୃହରେ ବିବୃତି