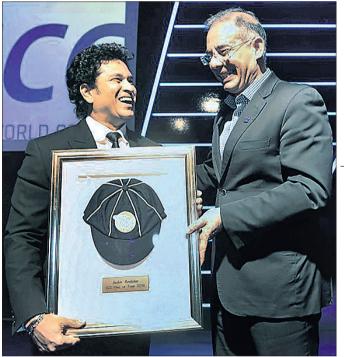

## 'ମିଶନ୍ ମଙ୍ଗଲ'ର ଟ୍ରେଲର ରିଲିଜ୍

ସ୍ତପରଷ୍ଟାର ଅକ୍ଷୟ କ୍ମାରଙ୍କ ଅଭିନାତ 'ମିଶନ ମଙ୍ଗଲ'ର ଟ୍ଲେର ରିଲିଜ ହୋଇଥିବାବେଳେ ଏହା ସୋସିଆଲ ମିଡିଆ ୟୁଜରଙ୍କୁ ଖୁବ୍ ଅନୁପେରିତ କରିଛି I

ହଲ୍ ଅଫ୍ ଫେମ୍ବେ ତେନ୍ଦୁଲକର

ଭାରତୀୟ ବ୍ୟାଟିଂ ଆଇକନ୍ ସଚିନ ତେନ୍ଦୁଲକରଙ୍କୁ ଆଇସିସି ହଲ୍ ଅଫ୍ ଫେମ୍ରେ ସାମିଲ କରାଯାଇଛି