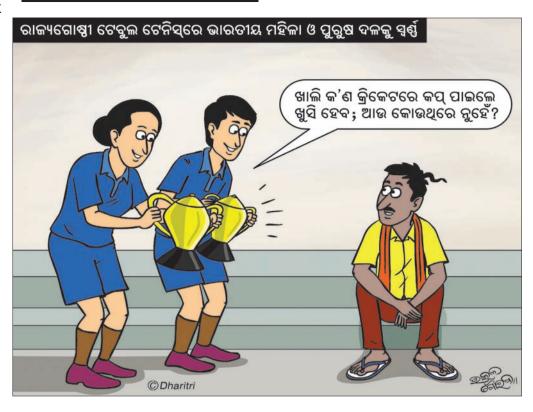

କଟକରେ ଚାଲିଥିବା ରାଜ୍ୟଗୋଷ୍ଠୀ ଟେବୁଲ ଟେନିସ ଚାମ୍ପିୟନଶିପ୍ର ଦଳଗଡ ମହିଳା ଓ ପୁରୁଷ ବିଭାଗରେ ଚାମ୍ପିୟନ ହୋଇଥିବା ଭାରତୀୟ ଦଳ । (ରିପୋର୍ଟ ଖେଳ ପୃଷ୍ଠାରେ)