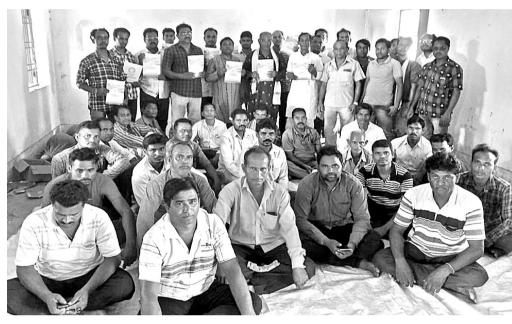

## ଡେପୁଟେଶନରେ ଯିବେ ରାଜେଶ ବର୍ମା

<mark>ଭୂବନେଶ୍ୱର,୧୯</mark>।୭(ବ୍ୟୁରୋ): ଓଡ଼ିଶା କ୍ୟାଡର ବରିଷ୍ଠ ଆଇଏଏସ୍ ଅଫିସର ତଥା ମୁଖ୍ୟମନ୍ତ୍ରୀ ନବୀନ ପଟ୍ଟନୟକଙ୍କ ପ୍ରମୁଖ ସଚିବ ରାଜେଶ ବର୍ମା କେନ୍ଦୀୟ ଡେପ୍ରଟେଶନରେ ଯିବେ। ସେ କେନ୍ଦ ସରକାରଙ୍କ କୃଷି ଓ କୃଷକ କଲ୍ୟାଣ ମନ୍ତ୍ରଣାଳୟର ଅତିରିକ୍ତ ସଚିବ ଭାବେ କାର୍ଯ୍ୟ କରିବେ ବୋଲି ଜଣାପଡିଛି। ୧୯୮୭ ବ୍ୟାଚ ଆଇଏଏସ ଅଫିସର ବର୍ମା ଆଇଏଏସ ଅଫିସର ୟୁ.ଏନ ବେହେରାଙ୍କ ପରେ ୨୦୧୭ ଜାନୁୟାରୀରୁ ମୁଖ୍ୟମନ୍ତ୍ରୀଙ୍କ ପ୍ରମୁଖ ସଚିବ ଭାବେ ଦାୟିତ୍ୱ ତୁଲାଇ ଆସୁଛନ୍ତି। ଏହା ପୂର୍ବରୁ ସେ କୃଷି ଓ ଶକ୍ତି ବିଭାଗର ପ୍ରମୁଖ ସଚିବ ଥିଲେ।

## '୧୦ ଲକ୍ଷ ଯୁବକଙ୍କୁ -ଭାଜପା ସଦସ୍ୟ କରାଯିବୀ

**ଭୂବନେଶ୍ୱର, ୧୯ା୭(ବ୍ୟୁରୋ):** ରାଜ୍ୟରେ ଚାଲିଛି ଭାଜପାର ସଦସ୍ୟତା ଅଭିଯାନ । ଅନ୍ୟୁନ ୧୦ ଲକ୍ଷ ଯୁବକଙ୍କୁ ଦଳର ସଦସ୍ୟ କରିବାକୁ ବିଧିବଦ୍ଧ ଅଭିଯାନ ଚାଲିଛି। ଏନେଇ ଯୁବମୋର୍ଚ୍ଚାର କାର୍ଯ୍ୟକର୍ତ୍ତାମାନେ ଯୋଜନା ପ୍ରସ୍ତୁତ କରିଛନ୍ତି। ଭାଜପା ରାଜ୍ୟ କାର୍ଯ୍ୟାଳୟଠାରେ ଆୟୋଜିତ ଖବରଦାତା ସମ୍ମିଳନୀରେ ଯବମୋର୍ଚ୍ଚା ରାଜ୍ୟ ସଭାପତି ଟଙ୍କଧର ତ୍ରିପାଠୀ ଏହା କହିଛନ୍ତି। ଆସନ୍ତା ୨୬ ତାରିଖରେ କାର୍ଗିଲ ବିଜୟ ଦିବସ . ଏବଂ ଅଗଷ୍ଟ ୯ରେ କାନ୍ତି ଦିବସ ଅବସରରେ ସାରା ରାଜ୍ୟରେ ବୁଥସ୍ତର ପର୍ଯ୍ୟନ୍ତ ଯୁବମୋର୍ଚ୍ଚା ତରଫରୁ ବ୍ୟାପକ ସଦସ୍ୟତା ଅଭିଯାନ କରାଯିବ ବୋଲି ଟଙ୍କଧର କହିଛନ୍ତି।