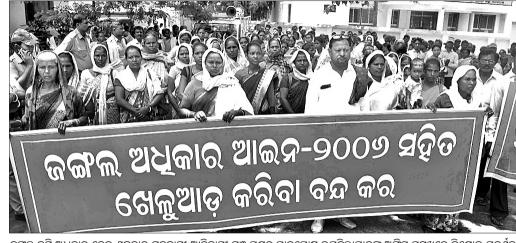

## ବର୍ଷା, ଚାଷୀ ଆତ୍ମହତ୍ୟା ନେଇ ଗୃହରେ ଉଦ୍ବେଗ ଦେବାକୁ ବାଚସ୍ପତି ନିର୍ଦ୍ଦେଶ ଦେଇଥିଲେ ।

ଭୁବନେଶ୍ୱର,୧୯।୭(ବ୍ୟୁରୋ)

ଦକ୍ଷିଣ ପଶ୍ଚିମ ମୌସୁମୀ ବାୟୁ ଧୋକା ଦେଇଛି । ରାଜ୍ୟରେ ନିଅଣ୍ଟିଆ ବର୍ଷା । କୁନ ପହିଲାରୁ କୁଲାଇ ୧୯ ତାରିଖ ମଧ୍ୟରେ ରାଜ୍ୟରେ ୨୬ ପ୍ରତିଶତ ବର୍ଷା କମ୍ ହୋଇଛି। ଶ୍ରାବଶ ମାସରେ ଧାନ ବିଲ ଫାଟି ଆଁ କରିଛି। ରୁଆ ବେଉଷଣ ଏ ପର୍ଯ୍ୟନ୍ତ ଆରୟ ହୋଇନାହିଁ । । ତେବେ ୫ ଜିଲାରେ ସ୍ଥିତି ସଙ୍ଗିନ । ବାଲେଶ୍ୱରରେ ୫୦ ପ୍ରତିଶତରୁ କମ୍ ବର୍ଷା ହୋଇଥିବା ବେଳେ ଗଜପତି ୫୧, ମୟୂରଭଞ୍ଜ ୪୦, କନ୍ଧମାଳ ୩୯ ଏବଂ ବଲାଙ୍ଗୀରରେ ୩୭ ପ୍ରତିଶତ କମ୍ ବର୍ଷା ହୋଇଛି। ବଲାଙ୍ଗୀର ସମତେ ୫ଟି ଜିଲାରେ ମରୁଡି ପରିସ୍ଥିତି ନେଇ କଂଗ୍ରେସ ସଭ୍ୟମାନେ ଗୃହରେ ଉଦ୍ବେଗ ପ୍ରକାଶ କରିଥିଲେ। ସରକାର ତୁରନ୍ତ ଗୃହ କମିଟି ପଠାଇ ିଜଲାର ପରିସ୍ଥିତି ଅନୁଧାନ କରନ୍ତୁ। ଶୀଘ୍ର ପଦକ୍ଷେପ ନ ନେଲେ ଚାଷୀ ଆତ୍ମହତ୍ୟା

■ଧୋକା ଦେଉଛି ମୌସୁମୀ ■୫ ଜିଲାରେ ସ୍ଥିତି ସଙ୍ଗିନ

■ବଲାଙ୍ଗୀରରେ ଚାଷୀ ଭଲ୍ତବନ୍ଧୁ ପ୍ରାଣ ହାରିଲେ

■ଗୃହ କମିଟି ପଠାଇ ସ୍ଥିତି ଅନୁଧାନ କରିବାକୁ କଂଗ୍ରେସଁର ଦାବି

ବୃଦ୍ଧି ପାଇବ ବୋଲି ଶୁକ୍ରବାର ସଭ୍ୟମାନେ ସରକାରଙ୍କୁ ଚେତାଇ ଦେଇଛନ୍ତି। ଶୂନ୍ୟକାଳରେ ଏହି ପ୍ରସଙ୍ଗ ଉଠାଇ କଂଗ୍ରେସ ସଦସ୍ୟ ସନ୍ତୋଷ ସିଂ

ସାଲୁଜା କହିଥିଲେ ଯେ, ବର୍ଷା ଅଭାବରୁ ରାଜ୍ୟରେ ମରୁଡି ପରିସ୍ଥିତି ଦେଖାଦେଇଛି । ବଲାଙ୍ଗୀର ଜିଲାରେ ଭୟଙ୍କର ପରସ୍ଥିତି। ଏଥରକୁ ମିଶାଇ ଲଗାତର ବଲାଙ୍ଗୀରରେ ମରୁଡି ପଡିଲାଣି। ଭକ୍ତବନ୍ଧୁ ଦଶ୍ୟସେନା ନାମକ ଜଣେ ଚାଷୀ ଫସଲ ବୀମା ନ ପାଇ ନିଜ ଜମିରେ ବିଷ ପିଇଲେ । ବୁର୍ଲା

ଆକ୍ଟର ଧାରା ୬୬(ଡି) ଅନୁଯାୟୀ

ହିସ୍ସିଟାଲରେ ତାଙ୍କର ମୃତ୍ୟୁ ହେଲା । ବଲାଙ୍ଗୀର ଜିଲାକୁ ମରୁଡି ପ୍ରବଣ ଘୋଷଣା କରିବା କଥା। ଚାଷୀ ଇନ୍ପୁଟ ସବ୍ସିଡି ପାଇ ପାରୁ ନାହିଁ। ବଲାଙ୍ଗୀର ସମେତ ୫ ଜିଲାକୁ ମରୁଡି ଘୋଷଣା କରାଯାଉ ନଚେତ ଚାଷୀମାନେ ମାଛ ଭଳି ମରିବେ । କଂଗ୍ରେସ ଦଳ ନେତା ନରସିଂହ ମିଶ୍ୱ କହିଲେ କଣ୍ଟାବାଞ୍ଜି ବିଧାୟକଙ୍କ ସହ ମଁ ଏକମତ । ବଲାଙ୍ଗୀରରେ ଚଳିତ ବର୍ଷ ମରୁଡିନିଶ୍ବିତ । ଶ୍ରାବଶ ମାସ ହେଲାଣି ବର୍ଷା ନାହିଁ। ତଳି ପକା ହୋଇନି। ଚାଷ ଚୁଲିକି ଗଲାଣି । ପିଇବା ପାଣି ନାହିଁ । ଲୋକେ ବଞ୍ଚିବେ କେମିତି ? ସରକାରୀ ତଥ୍ୟ କହୁଛି ବଲାଙ୍ଗୀରରେ ୩୩ ପତିଶତ ଜଳ ସେଚନ ହୋଇଛି। ୩ ପ୍ରତିଶତ ଜଳ ସେଚନ ହୋଇ ନାହିଁ। ଗୃହ କମିଟି ଗଠନ କରି ପରିସ୍ଥିତି ଅନୁଧାନ କରାଯାଉ । କଂଗ୍ରେସ ସଭ୍ୟମାନେ ହୋ ହଲ୍ଲା କରିଥିଲେ। ବଲାଙ୍ଗୀର ମରୁଡି ବିଷୟରେ ରାଜସ୍ୱ ମନ୍ତ୍ରୀ ଆସନ୍ତା ୨ ଦିନ ମଧ୍ୟରେ ଗୃହରେ ବିବୃତି

ରାଜସ୍ୱ ମନ୍ତ୍ରୀ ଗୃହରେ ଏ ନେଇ ଏକ ବିବୃତି ଦିଅନ୍ତୁ ବୋଲି ନରସିଂହ ଦାବି କରିଥିଲେ । ବିଜେଡି ସଭ୍ୟ ପ୍ରଦୀପ ମହାରଥୀ ନରାଜ ଠାରେ ଥିବା ଆଇନ ବିଶ୍ୱବିଦ୍ୟାଳୟରେ ଓଡିଆ ଛାତ୍ରୀଛାତ୍ରଙ୍କ ସ୍ଥାନ ସଂରକ୍ଷଣ ମିଳୁ ନ ଥିବା ନେଇ ବାଚସ୍ପତିଙ୍କ ଦୃଷ୍ଟିଆକର୍ଷଣ କରିଥିଲେ । ବିଜେଡି ସଭ୍ୟ ବଦିନାରାୟଣ ପାତ୍ର ଏବଂ ସିପିଆଇ(ଏମ) ସଦସ୍ୟ ଲକ୍ଷ୍ମଣ ମୁଣ୍ଡା, ଭାଜପା ସଭ୍ୟ ମୋହନ ମାଝି ପ୍ରମୁଖ ନଂ ୨୧୫ ଜାତୀୟ ରାଜପଥ କେନ୍ଦୁଝରର ରାଜମୁଣ୍ଡାରୁ ପାଣିକୋଇଲି ରାସ୍ତା ବିଷୟ ଉଠାଇଥିଲେ । ଫଳରେ ପିଲାମାନେ ସ୍କୁଲକୁ ଯାଇ ପାରୁନାହାନ୍ତି । ୨୦୨୦ ସୁଦ୍ଧା ଖଣି ବନ୍ଦ ହେବ ବୋଲି ଖଣିମାଲିକମାନେ ୧ ହଜାର ଟନ ଜାଗାରେ ୨୫ ହଜାର ଟନ ମାଲ ବୋହୁଛନ୍ତି। ଜାତୀୟ ରାଜପଥ ପ୍ରତି