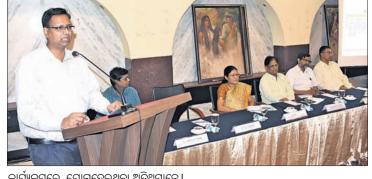

# ଡିସେୟର ପ୍ରଥମ ସପ୍ତାହ ସୁଦ୍ଧା ପ୍ରସ୍ତୁତି ସାରିବାକୁ ନିର୍ଦ୍ଦେଶ

ଭୁବନେଶ୍ୱର, ୧୯ା୭(ବ୍ୟୁରୋ)

ଆସନ୍ତା ଡିସେୟର ପ୍ରଥମ ସପ୍ତାହ ସୂଦ୍ଧା କଟକ ଏସ୍ସିବି ମେଡିକାଲ କଲେଜ ଓ ହସ୍କିଟାଲରେ ଯକୃତ ପ୍ରତିରୋପଣ (ଲିଭର ଟ୍ରାନ୍ସପ୍ଲାଣ୍ଟ) ୟୁନିଟ୍ ସ୍ଥାପନ ପାଇଁ ସମସ୍ତ ପ୍ରସ୍ତୁତି ସାରିବାକୁ ସ୍ୱାସ୍ଥ୍ୟ ଓ ପରିବାର କଲ୍ୟାଣ ମନ୍ତ୍ରୀ ନବ କିଶୋର ଦାସ ନିର୍ଦ୍ଦେଶ ଦେଇଛନ୍ତି । ଶୁକ୍ରବାର ରାଜ୍ୟ ଔଷଧ ନିଗମ ସମ୍ମିଳନୀ କକ୍ଷରେ ଏ ସଂକ୍ରାନ୍ତରେ ଏକ ସମୀକ୍ଷା ବୈଠକ ଅନୁଷ୍ଠିତ ହୋଇଥିଲା । ଆସନ୍ତ। ଏକମାସ ମଧ୍ୟରେ ଯକୃତ ପ୍ରତିରୋପଣ ନିମନ୍ତେ ଆବଶ୍ୟକ ତାଲିମପ୍ରାପ୍ତ ମାନବସୟଳ ବ୍ୟବସ୍ଥା ପାଇଁ କୁହାଯାଇଛି। ଏଥିସହିତ ଆବଶ୍ୟକ ପଡୁଥିବା ମତ୍ୟୁଲାର ଓଟି ଓ ଉପକରଣ ଆଦି ପ୍ରସ୍ତୁତ କରିବା ଲାଗି ଦୁଇମାସ ସମୟ ଦିଆଯାଇଛି। ସମୀକ୍ଷା ଅବସରରେ ମନ୍ତ୍ରୀ କହିଛନ୍ତି ଯେ, ଯକୃତ ପ୍ରତିରୋପଣ ପାଇଁ ଓଡ଼ିଶାର ରୋଗୀମାନେ ରାଜ୍ୟ ବାହାରକୁ ଯାଇ ବହୁ ଖର୍ଚ୍ଚାନ୍ତ ହେଉଛନ୍ତି। ଶୀଘ୍ର ସେମାନଙ୍କୁ ରାଜ୍ୟ ଭିତରେ ଏହି ଚିକିତ୍ସା ସୁବିଧା

ସମୀକ୍ଷା ବୈଠକରେ ଅଧିକାରୀଙ୍କ ସହ ସ୍ୱାସ୍ଥ୍ୟ ଓ ପରିବାର କଲ୍ୟାଣ ମନ୍ତ୍ରୀ ନବ କିଶୋର ଦାସ ଆଲୋଚନା କରୁଛନ୍ତି । ଅତି କମ୍ ଖର୍ଚ୍ଚରେ ଯୋଗାଇ ଦିଆଯିବ। ସେଥିପାଇଁ ଏସ୍ସିବି ମେଡିକାଲରେ ଶୀଘ୍ର ଯକୃତ ପ୍ରତିରୋପଣ ୟୁନିଟ୍ କାର୍ଯ୍ୟକାରୀ କରାଯିବ ବୋଲି ସେ କହିଛନ୍ତି।