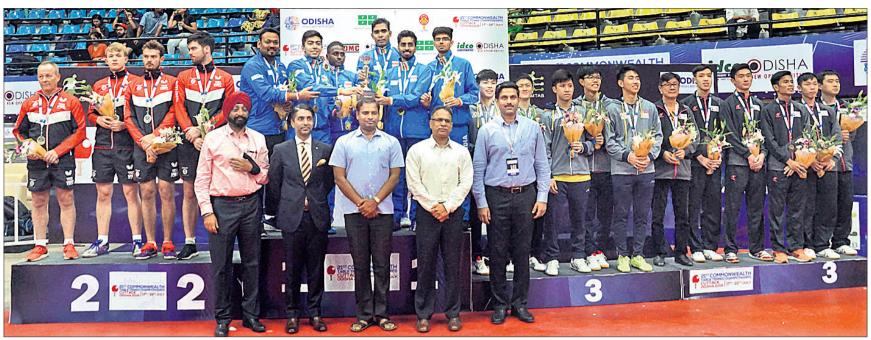

କଟକରେ ଚାଲିଥିବା ରାଜ୍ୟଗୋଷ୍ଠୀ ଟେବୁଲ ଟେନିସ ଚାମ୍ପିୟନଶିପ୍ର ଦଳଗଡ ମହିଳା ଓ ପୁରୁଷ ବିଭାଗରେ ଚାମ୍ପିୟନ ହୋଇଥିବା ଭାରତୀୟ ଦଳ । (ରିପୋର୍ଟ ଖେଳ ପୃଷ୍ଠାରେ)