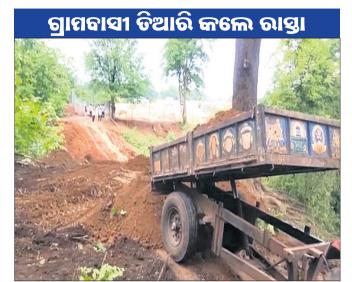

ଥାନାରେ ୩ଟି ମାମଲା ରୁଜୁ ହୋଇଛି **।** ତାଙ୍କଠାରୁ ମୋବାଇଲ, ଇନଭର୍ଟର ବ୍ୟାଟାରୀ, ଜେନେରେଟର, ମୋଟରପମ୍ପ ଓ ସାଇକେଲ ପ୍ରଭୃତି ସାମଗ୍ରୀକୁ ପୋଲିସ ଜବତ କରିଛି ।

ରାଞ୍ଚ-ବିଜୟୱାଡା କରିଡର

# ଆପୋଚ ରୋଡ ନିର୍ମାଣ କଲାନି ପ୍ରଶାସନ

ମାଲକାନଗିରି,୧୯।୭(ଡି.ଏନ.ଏ)

ସିଲେରୁ ନଦୀ ଉପରେ ଆନ୍ଧ୍ର ସରକାର ରାଞ୍ଚ୍-ବିଜୟୱାଡା କରିଡର ପାଇଁ ପୋଲ ନିର୍ମାଣ କରଛି। ସରକାର ମାତ୍ର ୩୩୨ ମିଟର ଆପୋଚ ରୋଡ଼ ନିର୍ମାଣ କରିଥିଲେ ଅଞ୍ଚଳବାସୀ ଉପକୃତ ହୋଇଥାନ୍ତେ । ସରକାର ଏ ଦିଗରେ ବିଫଳ ହେବାରୁ ଏବେ ସ୍ଥାନୀୟ ଅଧିବାସୀ ଏହି ରାସ୍ତା ନିର୍ମାଣ କରିଛନ୍ତି। ଗତ ୫ରେ କାଲିମେଳା ବ୍ଲକ ଅଧ୍ୟକ୍ଷ ମାଲା ମାଡିଙ୍କ ନେତୃତ୍ୱରେ ମହେଶ ଖାନ, ମହନ୍ନଦ ଆଜାର, କତାଗୁଡ଼ମ ୱାଡିମେୟର କାରମ କଗା, ମୁତୁମ ଲାଛାଙ୍କ ସମେତ କେତେକ ଗାମବାସୀ ଏହି ଆପ୍ରୋଚ ରୋଡ଼ ଶୀଘ୍ର ନିର୍ମାଣ କରିବା ପାଇଁ ପ୍ରଶାସନ ନିକଟରେ ଦାବି କରିଥିଲେ । ଏହା ସତ୍ତ୍ୱେ ପ୍ରଶାସନ ଗୁରୁଦ୍ୱ ନ ଦେବାରୁ ବାଧ୍ୟ ହୋଇ ଗାମବାସୀ ଏହି ପଛା ଆପଣେଇଛନ୍ତି। ମୋଟ୍ର ଅଞ୍ଚଳର ମାସୁମ ଖାନ, ମହନ୍ନଦ ଜାମାଲ ଖାନଙ୍କ ସମେତ ବହୁ ଗାମବାସୀ ଜେସିବି ମେଶିନ ଓ



ଟ୍ରାକ୍ଟର ଲଗାଇ ରାସ୍ତା ତିଆରି କରୁଛନ୍ତି। ଜିଲାର କାଲିମେଳା, ସମେତ ବିଭିନ୍ନ ଗ୍ରାମର ଲୋକେ ବ୍ୟବସାୟ,ସ୍ୱାସ୍ଥ୍ୟସେବା ସହ ଅନ୍ୟାନ୍ୟ କାର୍ଯ୍ୟ ପାଇଁ ଛତିଶଗଡ଼ର କୋଣ୍ଟା ଓ ଆନ୍ଧ୍ର ପ୍ରଦେଶର ଭଦ୍ରାଚଳମ ନିଭର କରନ୍ତି। ତେଣୁ

ସେମାନେ ସାବେରୀ ନଦୀରେ ଅତି ବିପଦସଙ୍କୁଳ ଅବସ୍ଥାରେ ଦେଶୀ ଡଙ୍ଗା ଓ ମୋଟରଚାଳିତ ଡଙ୍ଗାରେ ଯାତାୟାତ କରନ୍ତି। ଆନ୍ଧ ସରକାର ତାଙ୍କ ପଟେ ସିଲେରୁ ନଦୀରେ ଏକ ପୋଲି ନିର୍ମାଣ କରିଛନ୍ତି। ୪ ମାସରୁ ଉର୍ଦ୍ଧ୍ୱ ସମୟ ବିତି ଯାଇଥିଲେ ମଧ୍ୟ ଓଡ଼ିଶା ସରକାର

ବ୍ଲକ ଅଧ୍ୟକ୍ଷଙ୍କ ସହ ଗାମବାସୀଙ୍କ ଦାବି ଶୁଣିଲାନି ପ୍ରଶାସନ

📕 ସାବେରୀ ନଦୀରେ ଡଙ୍ଗୀରେ ଯାତାୟାତ କରୁଛନ୍ତି

📕 ଯନ୍ତ୍ରୀ କହିଲେ ଟେ**ଞ**ର ଡକାଯାଇଛି

ପାର୍ଶ୍ୱର ଆପ୍ରୋଚ ରୋଡ ତିଆରି କରୁନାହାନ୍ତି। ଫଳରେ ଏହି ପୋଲ କାର୍ଯ୍ୟକ୍ଷମ ହୋଇପାରୁନାହିଁ । ଏଥିଯୋଗୁ ମଧ୍ୟ ବିଜୟୱାଡ଼ା –ରାଂଚି କରିଡର ଅସମ୍ପୂର୍ଣ୍ଣ ହୋଇରହିଛି । ଏ ସମ୍ପର୍କରେ ଜାତୀୟ ରାଜପଥର କନିଷ୍ଠ ଯନ୍ତ୍ରୀ ମନୋଜ କୁମାର ସାହୁଙ୍କୁ ପଚାରିବାରୁ ସେ କହିଲେ ଯେ, ନିର୍ବାଚନ ଯୋଗୁ ଟେଣ୍ଡର ଡକାଯାଇପାରି ନ ଥିଲା । ବର୍ତ୍ତମାନ ଟେଣ୍ଡର