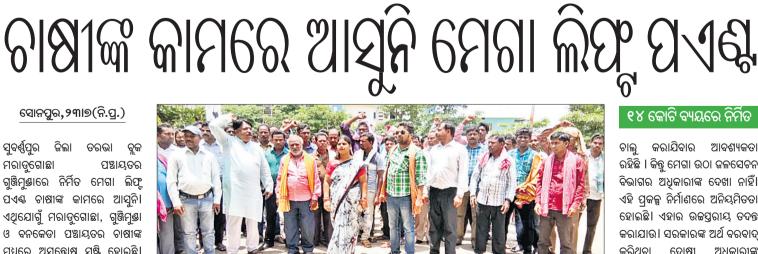

## ଆଜି ଜିଲା ସଦର ମହକୁମାରେ କଂଗ୍ରେସର ୩ ଘଣ୍ଟିଆ ବିକ୍ଷୋଭ

ଖବରଦାତା ସମ୍ମିଳନୀରେ କଂଗ୍ରେସ ଦଳ ନେତା ନରସିଂହ ମିଶ୍ର ଓ ଅନ୍ୟମାନେ

ଭୁବନେଶ୍ୱର, ୨୩।୭ (ବ୍ୟୁରୋ)

ନାବାଳିକା ବଳାତ୍କାର, ନାରୀ ନିର୍ଯାତନା ଏବଂ ଆଇନଶୃଙ୍ଖଳା ପରିସ୍ଥିତିକୁ ନେଇ କଂଗ୍ରେସ ବିଧାନସଭାଠାରୁ ଆରୟକରି ରାଜ୍ୟ ବାହାରେ ସରକାରଙ୍କୁ ଘେରିବାକୁ କଂଗ୍ରେସ ଯୋଜନା କରିଛି। ବୁଧବାର କଂଗ୍ରେସ ପକ୍ଷରୁ ରାଜ୍ୟବ୍ୟାପୀ ଆନ୍ଦୋଳନ ଡାକରା ଦିଆଯାଇଛି। ପ୍ରତି ଜିଲା ସଦର ମହକୁମାରେ ସକାଳ ୧୦ଟାରୁ ମଧ୍ୟାହ୍ନ ୧ଟା ପର୍ଯ୍ୟନ୍ତ କଂଗ୍ରେସ କର୍ମୀମାନେ ବିକ୍ଷୋଭ କରିବେ । ଏହି ସୂଚନା ଦେଇଛନ୍ତି କଂଗ୍ରେସ ଦଳ ନେତା ନରସିଂହ ମିଶ୍ର । ଏଠାରେ ଆୟୋଜିତ ଏକ ଖବରଦାତା ସନ୍ନିଳନୀରେ ମିଶ୍ର କହିଛନ୍ତି ଯେ, ରାଜ୍ୟରେ ଆଇନଶୃଙ୍ଖଳା ପରିସ୍ଥିତି ସମ୍ପୂର୍ଣ୍ଣ ବିଗିଡି ଯାଇଛି। ସରକାର ବାରୟାର ଗୃହରେ ଭୁଲ ତଥ୍ୟ ଦେଇ ବିଭ୍ରାନ୍ତ କରୁଛନ୍ତି । ଗୋଟିଏ ପ୍ରଶ୍ମ ପଚାରିଲେ ଅନ୍ୟ ଉତ୍ତର ମିଳୁଛି । ମରୁଡ଼ି କଥା ପଚାରିଲେ ବର୍ଷା କମ୍ ହୋଇଥିବା କହି ପ୍ରସଙ୍ଗକୁ ଏଡ଼ାଇ ଦେଉଛନ୍ତି । ବିଜେଡି ପଞ୍ଚମ ଥର ଜିତିଲା ପରେ ଅହଂକାର ବଢ଼ିଯାଇଛି । ଯେତେବେଳେ ଅହଂକାର ବଢ଼ିଯାଏ ସେତେବେଳେ ବିନାଶ ନିର୍ଣ୍ଣତ। ସରକାରଙ୍କ ବେଖାତିର ମନୋଭାବ ପ୍ରତିବାଦରେ କଂଗ୍ରେସ କର୍ମୀମାନେ ଜିଲାର ସଦର ମହକୁମାରେ ପିକେଟିଂ କରିବା ସହ ବିକ୍ଷୋଭ କରିବେ । ନାବାଳିକା ବଳାତ୍କାର ଭଳି ଘଟଣାରେ ଅଭିଯୁକ୍ତଙ୍କ ବିରୋଧରେ କାର୍ଯ୍ୟାନୁଷ୍ଠାନ ଦାବିରେ ଜିଲାପାଳଙ୍କୁ ଦାବିପତ୍ର ଦିଆଯିବ ବୋଲି ନରସିଂହ କହିଛନ୍ତି।