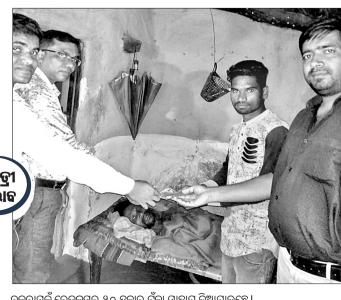

■ରୁମୁକିଙ୍କ ଓପନ ହାର୍ଟ ସର୍ଜରି କରାଯିବ

## ଜଲା ପ୍ରଶାସନ ସମସ୍ତ ଅଥି ବ୍ୟୟ କରିବ

ମାଲକାନଗିରି, ୨୩ା୭ (ଡି.ଏନ୍.ଏ.) ଧରିତ୍ରୀର ଗତ ୨୦ ତାରିଖ ସଂୟରଣରେ ମାଲକାନଗିରି ଜିଲା କୋରୁକୋଣ୍ଡା ବ୍ଲକ ବୋଇଲାପାରି ଗ୍ରାମର ମୁଡା କବାସୀଙ୍କ ଝିଅ ଚୁମୁକି କବାସୀ ହୃଦ୍ ରେ। ଗରେ ଅ । କୁ । ନ୍ତ ହୋଇଥଲେ I ପାଇଁ ୫ ଲକ୍ଷ ଟଙ୍କା ଆବଶ୍ୟକ ପଡୁଥିବାରୁ ଏନେଇ ଚିକିତ୍ସାରେ

■ବରଗଡ ପାଇକମାଳର ଦୀପା ମୁଖ୍ୟମନ୍ତ୍ରୀଙ୍କୁ ଜଣାଇଥିଲେ ■ଅର୍ଥାଭାବ ଯୋଗୁ ଚିକିଛା ହୋଇପାରୁ ନ ଥିଲା

■ମଜୁରି ଲାଗିଲେ ଚଳୁଥିଲା ପରିବାର ଅର୍ଥବାଧକ ସାଜିଥବା

ଖବର ପ୍ରକାଶ ପାଇଥିଲା । ତାଙ୍କ ପରିବାର ଗରିବ । କୁଲି ମକ୍ସରି ଲାଗି ଘର ଚଳୁଥିବାରୁ ଅର୍ଥାଭାବ ଯୋଗୁ ଝିଅର ଚିକିହା କରିପାରୁ ନ ଥିଲେ । ଚିକିହା ଅଭାବରୁ ୧୬ ବର୍ଷର

ଝିଅ ଚୁମୁକି ଘରେ ଶଯ୍ୟାରେ ପଡି ରହିଥିଲେ । ଏହି ଖବର ପକାଶ ପାଇବା ପରେ ବରଗଡ ଜିଲା ପାଇକମାଳର ଦୀପା ବାରିକ ନାମ୍ମୀ ଜଣେ ସାମାଜିକ କର୍ମୀ ପ୍ରକାଶିତ ଖବରକୁ ମୁଖ୍ୟମନ୍ତ୍ରୀଙ୍କ ଦୃଷ୍ଟି ଆକର୍ଷଣ କରି ବୁମୁକିଙ୍କୁ ଆର୍ଥିକ ସହାୟତା ଯୋଗାଇ ଦେବାକୁ ଅନୁରୋଧ କରିଥିଲେ । ମୁଖ୍ୟମନ୍ତ୍ରୀ ଏ ସମ୍ପର୍କରେ ମାଲକାନଗିରି ଜିଲାପାଳଙ୍କୁ ଜଣାଇଥିଲେ। ପରେ ଜିଲାପାଳ ମନୀଷ ଅଗ୍ରୱାଲ ଚୁମୁକିଙ୍କୁ ବୋଇଲାପାରିରୁ ମାଲକାନଗିରି ଜିଲା ମୁଖ୍ୟ ଚିକିସାଳୟରେ ଭର୍ତ୍ତି କରି ତାଙ୍କୁ ଦୁରନ୍ତ କଟକ ଏସ୍ସିବି ମେଡିକାଲକୁ ପଠାଇ ତାଙ୍କର ଓପନହାର୍ଟ ସର୍ଜରି କରାଯାଇ ନୂତନ ହାର୍ଟ ଲଗାଯିବ । ଏନେଇ ଜିଲା ପ୍ରଶାସନ ସମସ୍ତ ଅର୍ଥ ଖର୍ଚ୍ଚ କରିବ ବୋଲି ପ୍ରକାଶ କରି ସେ ମୁଖ୍ୟମନ୍ତ୍ରୀଙ୍କୁ ଚୁମୁକିଙ୍କ ସମ୍ପର୍କରେ ଅବଗତ କରାଇଛନ୍ତି। ସୂଚନାଯୋଗ୍ୟ ଯେ, ବାପା ମୁଡା କବାସୀ ଓ ମାଆ ପାଣ୍ଡି କବାସୀଙ୍କ ଝିଅ ବୁମୁକିଙ୍କ ୩ ବର୍ଷ ତଳେ ଶରୀରର ଅଧିକାଂଶ ଅଂଶ ଫୁଲିବାକୁ ଲାଗିଲା । ପରିବାର ଲୋକେ ତାଙ୍କୁ ଜିଲା ଚିକିହାଳୟକୁ ନେଇଥିଲେ । ସେଠାରେ ଡାକ୍ତର ଝିଅକୁ ହୃଦ୍ରୋଗ ହୋଇଥିବା କହି ଚିକିହା ପାଇଁ ଆନ୍ଧ୍ରର ବିଶାଖାପାଟଣାସ୍ଥିତ ଆପୋଲୋ ଚିକିହାଳୟକୁ ନେବାକୁ ପରାମର୍ଶ ଦେଇଥିଲେ । ପରିବାର ଲୋକେ ଚୃମ୍ରକିଙ୍କୁ ଆପୋଲୋ ଚିକିହାଳୟକୁ ଚିକିହା ପାଇଁ ନେଇଥିଲେ । ସେଠାରେ ପ୍ରାଥମିକ ପରୀକ୍ଷା ପରେ ଅସ୍ତ୍ରୋପଚାରର ଆବଶ୍ୟକତା ରହିଥିବା ମେଡିକାଲ କର୍ଭୂପକ୍ଷ କହିଥିଲେ । ଏଥିପାଇଁ ପାୟ ୫ ଲକ୍ଷ ଟଙ୍କା ଖର୍ଚ୍ଚ ହେବ ବୋଲି କହିଥିଲେ । ଅର୍ଥାଭାବରୁ ପରିବାର ଲୋକେ ଚୁମୁକିଙ୍କୁ ଘରକୁ ନେଇ ଆସିଥିଲେ।