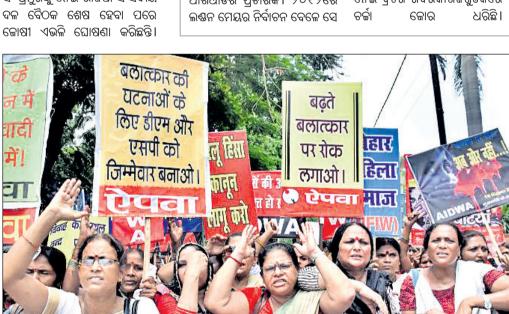

ଦେଶରେ ବଳାକ୍ରାର ଓ ମହିଳା ବିରୋଧୀ ହିଂସା ବଢ଼ିଚାଲିଛି । ଏହାର ପ୍ରତିବାଦରେ ପାଟନାସ୍ଥିତ ବିହାର ବିଧାନସଭା ସକ୍ଷ୍ପଖରେ ମହିଳାମାନେ ବିକ୍ଷୋଭ ପ୍ରଦର୍ଶନ କରୁଛନ୍ତି।