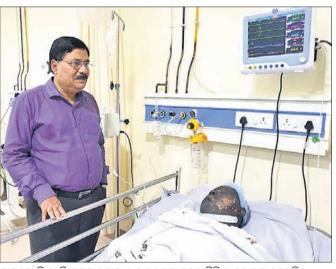

■ରୁମୁକିଙ୍କ ଓପନ ହାର୍ଟ ସର୍ଜରି କରାଯିବ

## ଜଲା ପ୍ରଶାସନ ସମସ୍ତ ଅଥି ବ୍ୟୟ କରିବ

ମାଲକାନଗିରି, ୨୩ା୭ (ଡି.ଏନ୍.ଏ.) ଧରିତ୍ରୀର ଗତ ୨୦ ତାରିଖ ସଂୟରଣରେ ମାଲକାନଗିରି ଜିଲା କୋରୁକୋଣ୍ଡା ବ୍ଲକ ବୋଇଲାପାରି ଗ୍ରାମର ମୁଡା କବାସୀଙ୍କ ଝିଅ ଚୁମୁକି କବାସୀ ହୃଦ୍ ରେ। ଗରେ ଅ । କୁ । ନ୍ତ ହୋଇଥଲେ I ପାଇଁ ୫ ଲକ୍ଷ ଟଙ୍କା ଆବଶ୍ୟକ ପଡୁଥିବାରୁ ଏନେଇ ଚିକିତ୍ସାରେ

■ବରଗଡ ପାଇକମାଳର ଦୀପା ମୁଖ୍ୟମନ୍ତ୍ରୀଙ୍କୁ ଜଣାଇଥିଲେ ■ଅର୍ଥାଭାବ ଯୋଗୁ ଚିକିଛା ହୋଇପାରୁ ନ ଥିଲା

■ମଜୁରି ଲାଗିଲେ ଚଳୁଥିଲା ପରିବାର ଅର୍ଥବାଧକ ସାଜିଥବା

ଖବର ପ୍ରକାଶ ପାଇଥିଲା । ତାଙ୍କ ପରିବାର ଗରିବ । କୁଲି ମକ୍ସରି ଲାଗି ଘର ଚଳୁଥିବାରୁ ଅର୍ଥାଭାବ ଯୋଗୁ ଝିଅର ଚିକିହା କରିପାରୁ ନ ଥିଲେ । ଚିକିହା ଅଭାବରୁ ୧୬ ବର୍ଷର

ଝିଅ ଚୁମୁକି ଘରେ ଶଯ୍ୟାରେ ପଡି ରହିଥିଲେ । ଏହି ଖବର ପକାଶ ପାଇବା ପରେ ବରଗଡ ଜିଲା ପାଇକମାଳର ଦୀପା ବାରିକ ନାମ୍ମୀ ଜଣେ ସାମାଜିକ କର୍ମୀ ପ୍ରକାଶିତ ଖବରକୁ ମୁଖ୍ୟମନ୍ତ୍ରୀଙ୍କ ଦୃଷ୍ଟି ଆକର୍ଷଣ କରି ବୁମୁକିଙ୍କୁ ଆର୍ଥିକ ସହାୟତା ଯୋଗାଇ ଦେବାକୁ ଅନୁରୋଧ କରିଥିଲେ । ମୁଖ୍ୟମନ୍ତ୍ରୀ ଏ ସମ୍ପର୍କରେ ମାଲକାନଗିରି ଜିଲାପାଳଙ୍କୁ ଜଣାଇଥିଲେ। ପରେ ଜିଲାପାଳ ମନୀଷ ଅଗ୍ରୱାଲ ଚୁମୁକିଙ୍କୁ ବୋଇଲାପାରିରୁ ମାଲକାନଗିରି ଜିଲା ମୁଖ୍ୟ ଚିକିସାଳୟରେ ଭର୍ତ୍ତି କରି ତାଙ୍କୁ ଦୁରନ୍ତ କଟକ ଏସ୍ସିବି ମେଡିକାଲକୁ ପଠାଇ ତାଙ୍କର ଓପନହାର୍ଟ ସର୍ଜରି କରାଯାଇ ନୂତନ ହାର୍ଟ ଲଗାଯିବ । ଏନେଇ ଜିଲା ପ୍ରଶାସନ ସମସ୍ତ ଅର୍ଥ ଖର୍ଚ୍ଚ କରିବ ବୋଲି ପ୍ରକାଶ କରି ସେ ମୁଖ୍ୟମନ୍ତ୍ରୀଙ୍କୁ ଚୁମୁକିଙ୍କ ସମ୍ପର୍କରେ ଅବଗତ କରାଇଛନ୍ତି। ସୂଚନାଯୋଗ୍ୟ ଯେ, ବାପା ମୁଡା କବାସୀ ଓ ମାଆ ପାଣ୍ଡି କବାସୀଙ୍କ ଝିଅ ବୁମୁକିଙ୍କ ୩ ବର୍ଷ ତଳେ ଶରୀରର ଅଧିକାଂଶ ଅଂଶ ଫୁଲିବାକୁ ଲାଗିଲା । ପରିବାର ଲୋକେ ତାଙ୍କୁ ଜିଲା ଚିକିହାଳୟକୁ ନେଇଥିଲେ । ସେଠାରେ ଡାକ୍ତର ଝିଅକୁ ହୃଦ୍ରୋଗ ହୋଇଥିବା କହି ଚିକିହା ପାଇଁ ଆନ୍ଧ୍ରର ବିଶାଖାପାଟଣାସ୍ଥିତ ଆପୋଲୋ ଚିକିହାଳୟକୁ ନେବାକୁ ପରାମର୍ଶ ଦେଇଥିଲେ । ପରିବାର ଲୋକେ ଚୃମ୍ରକିଙ୍କୁ ଆପୋଲୋ ଚିକିହାଳୟକୁ ଚିକିହା ପାଇଁ ନେଇଥିଲେ । ସେଠାରେ ପ୍ରାଥମିକ ପରୀକ୍ଷା ପରେ ଅସ୍ତ୍ରୋପଚାରର ଆବଶ୍ୟକତା ରହିଥିବା ମେଡିକାଲ କର୍ଭୂପକ୍ଷ କହିଥିଲେ । ଏଥିପାଇଁ ପାୟ ୫ ଲକ୍ଷ ଟଙ୍କା ଖର୍ଚ୍ଚ ହେବ ବୋଲି କହିଥିଲେ । ଅର୍ଥାଭାବରୁ ପରିବାର ଲୋକେ ଚୁମୁକିଙ୍କୁ ଘରକୁ ନେଇ ଆସିଥିଲେ।