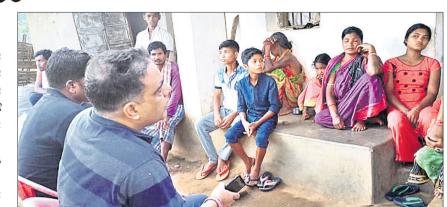

## ଜଲା ପ୍ରଶାସନ ସମସ୍ତ ଅଥି ବ୍ୟୟ କରିବ

ମାଲକାନଗିରି, ୨୩ା୭ (ଡି.ଏନ୍.ଏ.) ଧରିତ୍ରୀର ଗତ ୨୦ ତାରିଖ ସଂୟରଣରେ ମାଲକାନଗିରି ଜିଲା କୋରୁକୋଣ୍ଡା ବ୍ଲକ ବୋଇଲାପାରି ଗ୍ରାମର ମୁଡା କବାସୀଙ୍କ ଝିଅ ଚୁମୁକି କବାସୀ ହୃଦ୍ ରେ। ଗରେ ଅ । କୁ । ନ୍ତ ହୋଇଥଲେ I ପାଇଁ ୫ ଲକ୍ଷ ଟଙ୍କା ଆବଶ୍ୟକ ପଡୁଥିବାରୁ ଏନେଇ ଚିକିତ୍ସାରେ

■ବରଗଡ ପାଇକମାଳର ଦୀପା ମୁଖ୍ୟମନ୍ତ୍ରୀଙ୍କୁ ଜଣାଇଥିଲେ ■ଅର୍ଥାଭାବ ଯୋଗୁ ଚିକିଛା ହୋଇପାରୁ ନ ଥିଲା

■ମଜୁରି ଲାଗିଲେ ଚଳୁଥିଲା ପରିବାର ଅର୍ଥବାଧକ ସାଜିଥବା

ଖବର ପ୍ରକାଶ ପାଇଥିଲା । ତାଙ୍କ ପରିବାର ଗରିବ । କୁଲି ମକ୍ସରି ଲାଗି ଘର ଚଳୁଥିବାରୁ ଅର୍ଥାଭାବ ଯୋଗୁ ଝିଅର ଚିକିହା କରିପାରୁ ନ ଥିଲେ । ଚିକିହା ଅଭାବରୁ ୧୬ ବର୍ଷର

ଝିଅ ଚୁମୁକି ଘରେ ଶଯ୍ୟାରେ ପଡି ରହିଥିଲେ । ଏହି ଖବର ପକାଶ ପାଇବା ପରେ ବରଗଡ ଜିଲା ପାଇକମାଳର ଦୀପା ବାରିକ ନାମ୍ମୀ ଜଣେ ସାମାଜିକ କର୍ମୀ ପ୍ରକାଶିତ ଖବରକୁ ମୁଖ୍ୟମନ୍ତ୍ରୀଙ୍କ ଦୃଷ୍ଟି ଆକର୍ଷଣ କରି ବୁମୁକିଙ୍କୁ ଆର୍ଥିକ ସହାୟତା ଯୋଗାଇ ଦେବାକୁ ଅନୁରୋଧ କରିଥିଲେ । ମୁଖ୍ୟମନ୍ତ୍ରୀ ଏ ସମ୍ପର୍କରେ ମାଲକାନଗିରି ଜିଲାପାଳଙ୍କୁ ଜଣାଇଥିଲେ। ପରେ ଜିଲାପାଳ ମନୀଷ ଅଗ୍ରୱାଲ ଚୁମୁକିଙ୍କୁ ବୋଇଲାପାରିରୁ ମାଲକାନଗିରି ଜିଲା ମୁଖ୍ୟ ଚିକିସାଳୟରେ ଭର୍ତ୍ତି କରି ତାଙ୍କୁ ଦୁରନ୍ତ କଟକ ଏସ୍ସିବି ମେଡିକାଲକୁ ପଠାଇ ତାଙ୍କର ଓପନହାର୍ଟ ସର୍ଜରି କରାଯାଇ ନୂତନ ହାର୍ଟ ଲଗାଯିବ । ଏନେଇ ଜିଲା ପ୍ରଶାସନ ସମସ୍ତ ଅର୍ଥ ଖର୍ଚ୍ଚ କରିବ ବୋଲି ପ୍ରକାଶ କରି ସେ ମୁଖ୍ୟମନ୍ତ୍ରୀଙ୍କୁ ଚୁମୁକିଙ୍କ ସମ୍ପର୍କରେ ଅବଗତ କରାଇଛନ୍ତି। ସୂଚନାଯୋଗ୍ୟ ଯେ, ବାପା ମୁଡା କବାସୀ ଓ ମାଆ ପାଣ୍ଡି କବାସୀଙ୍କ ଝିଅ ବୁମୁକିଙ୍କ ୩ ବର୍ଷ ତଳେ ଶରୀରର ଅଧିକାଂଶ ଅଂଶ ଫୁଲିବାକୁ ଲାଗିଲା । ପରିବାର ଲୋକେ ତାଙ୍କୁ ଜିଲା ଚିକିହାଳୟକୁ ନେଇଥିଲେ । ସେଠାରେ ଡାକ୍ତର ଝିଅକୁ ହୃଦ୍ରୋଗ ହୋଇଥିବା କହି ଚିକିହା ପାଇଁ ଆନ୍ଧ୍ରର ବିଶାଖାପାଟଣାସ୍ଥିତ ଆପୋଲୋ ଚିକିହାଳୟକୁ ନେବାକୁ ପରାମର୍ଶ ଦେଇଥିଲେ । ପରିବାର ଲୋକେ ଚୃମ୍ରକିଙ୍କୁ ଆପୋଲୋ ଚିକିହାଳୟକୁ ଚିକିହା ପାଇଁ ନେଇଥିଲେ । ସେଠାରେ ପ୍ରାଥମିକ ପରୀକ୍ଷା ପରେ ଅସ୍ତ୍ରୋପଚାରର ଆବଶ୍ୟକତା ରହିଥିବା ମେଡିକାଲ କର୍ଭୂପକ୍ଷ କହିଥିଲେ । ଏଥିପାଇଁ ପାୟ ୫ ଲକ୍ଷ ଟଙ୍କା ଖର୍ଚ୍ଚ ହେବ ବୋଲି କହିଥିଲେ । ଅର୍ଥାଭାବରୁ ପରିବାର ଲୋକେ ଚୁମୁକିଙ୍କୁ ଘରକୁ ନେଇ ଆସିଥିଲେ।