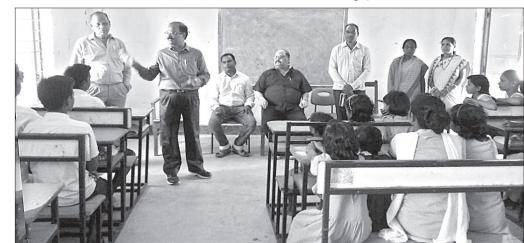

## ଘରୋଇ ଟ୍ୟୁଶନରେ ଉଚ୍ଚଶିକ୍ଷା ଆଞ୍ଚଳିକ ନିର୍ଦ୍ଦେଶକଙ୍କ ଚଢ଼ାଉ

ଦିଗପହଞ୍ଜି, ୨୩।୭(ଡି.ଏନ.ଏ.)

ଦିଗପହଞ୍ଚିସ୍ଥିତ ବିକୁ ପଟ୍ଟନାୟକ ମହିଳା କଲେଜ ଇଂଲିଶ ଅଧ୍ୟାପକ ସୁଧୀରକାନ୍ତ ପଣ୍ଡା ଘରୋଇ ଟ୍ୟୁଶନ ପଢ଼ାଉଛନ୍ତି। ଯେଉଁ ଛାତ୍ରୀମାନେ ତାଙ୍କ ପାଖରେ ଟ୍ୟୁଶନ ପଢ଼ିବେ ନାହିଁ, ପରୀକ୍ଷାରେ ସେମାନଙ୍କ ମାର୍କ କମାଇଦେବେ ବୋଲି ଧମକ ଦେଉଥିବା ନେଇ ଓଡ଼ିଶା ବିଧାନସଭା ବାଚସ୍କତି ତଥା ସ୍ଥାନୀୟ ବିଧାୟକ ସୂର୍ଯ୍ୟନାରାୟଣ ପାତ୍ର ଉଚ୍ଚଶିକ୍ଷ। ମନ୍ତ୍ରୀଙ୍କୁ ଚିଠି ଦ୍ୱାରା ଜଣାଇଥିଲେ I ଅଭିଯୋଗ ପତ୍ରର ନକଲ ରାଜ୍ୟ ଉଚ୍ଚଶିକ୍ଷା ବିଭାଗ ସଚିବଙ୍କୁ ମଧ୍ୟ ସେ ପଦାନ କରିଥିଲେ । ଉଚ୍ଚଶିକ୍ଷା ବିଭାଗର ଉପସଚିବ ପାଣବନ୍ଧୁ ରାଉତ ଘଟଣାର ସବିଶେଷ ତଦନ୍ତ କରି ରିପୋର୍ଟ ଦେବାକୁ ବ୍ରହ୍ମପୁର ଉଚ୍ଚଶିକ୍ଷା ବିଭାଗ ଆଞ୍ଚଳିକ ନିର୍ଦ୍ଦେଶକଙ୍କୁ ନିର୍ଦ୍ଦେଶ ଦେଇଥିଲେ । ବ୍ରହ୍ମପୁରସ୍ଥିତ ଉଚ୍ଚଶିକ୍ଷା ବିଭାଗ ଆଞ୍ଚଳିକ ନିର୍ଦ୍ଦେଶକ ଲକ୍ଷ୍ମୀକାନ୍ତ ତ୍ରିପାଠୀ ମଙ୍ଗଳବାର

ଉଚ୍ଚଶିକ୍ଷା ଆଞ୍ଚଳିକ ନିର୍ଦ୍ଦେଶକ ତଦନ୍ତ କରୁଛନ୍ତି । ପୂର୍ବାହ୍ନରେ ଦିଗପହଞିରେ ପହଞ୍ଚ ବିଭିନ ଘରୋଇ ଟ୍ୟୁଶନ ଉପରେ ଚଢ଼ାଉ କରିଥିଲେ । ଅଧ୍ୟାପକମାନେ ସେଠାକ ଆସୁଛନ୍ତି କି ନାହିଁ ସେ ସମ୍ପର୍କରେ ଟ୍ୟୁଶନ ପରିଚାଳକମାନଙ୍କୁ ପଚାରି ବୁଝିଥିଲେ।

ଉଚ୍ଚଶିକ୍ଷା ଆଞ୍ଚଳିକ ନିର୍ଦ୍ଦେଶକ ତ୍ରିପାଠୀ ଦିଗପହଞିରେ ପହଞ୍ଚବା ପରେ ପ୍ରଥମେ ଅଭିଯୋଗ ଆସିଥିବା ଅଧ୍ୟାପକ ପଣ୍ଡାଙ୍କ ରାଣୀସାହିସ୍ଥିତ ବାସଭବନକୁ ଯାଇଥିଲେ । ସେ ସମୟରେ ଟ୍ୟୁଶନ ବନ୍ଦ ଥିଲା । ତେଶ ପଡୋଶୀମାନଙ୍କ ବୟାନ ରେକର୍ଡ କରିଥିଲେ । ପରେ ବିଜୁ ପଟ୍ଟନାୟକ ମହିଳା କଲେଜରେ ପହଞ୍ଚୁ ଯୁକ୍ତ ୨ କଲେଜ ଅଧ୍ୟକ୍ଷା ସସ୍ଥିତା ପାଠୀଙ୍କ ଉପସ୍ଥିତିରେ ଅଭିଯୋଗ ଆସିଥିବା ଇଂଲିଶ ଅଧ୍ୟାପକଙ୍କ ବିଷୟରେ

### ଅଭିଯୋଗ ଆସିଥିବା ଅଧାପକଙ୍କୁ ତାଗିଦ୍

ପଚାରି ବୁଝିଥିଲେ। ଏପରିକି ଯୁକ୍ତ ୩ ଛାତ୍ରୀଙ୍କ ଶ୍ରେଣୀ ପକୋଷ୍ପକ୍ର ଯାଇ ଟ୍ୟୁଶନ ସମ୍ପର୍କରେ କେତେଜଣ ଛାତ୍ରୀଙ୍କ ବୟାନ ରେକଡି କରିଥିଲେ । ପ୍ରତିଦିନ ନିୟମାନୁସାରେ ପାଠ୍ୟକ୍ରମ ସରଣୀ ଅନୁଯାୟୀ ପାଠ ପଢ଼ାଇବାକୁ ଉଚ୍ଚଶିକ୍ଷା ବିଭାଗ ଆଞ୍ଚଳିକ ନିର୍ଦ୍ଦେଶକ ତ୍ରିପାଠୀ ଉପସ୍ଥିତ ଅଧ୍ୟାପିକା ଅଧ୍ୟାପକମାନଙ୍କୁ ତାଗିଦ କରିଥିଲେ। ପରେ ସେ ସାନଖେମୁଣ୍ଡି ବ୍ଲକ ପାଟପୁର ବିଶ୍ୱାସରାୟ କଲେଜରେ ପହଞ୍ଚ ଟ୍ୟୁଶନ କରୁଥିବା ଅଧ୍ୟାପିକା ଅଧ୍ୟାପକମାନଙ୍କ ତାଗିଦ କରିଥିଲେ । ଏପରିକି କେତେକ ନିର୍ଦ୍ଦିଷ୍ଟ ଘରୋଇ ଟ୍ୟୁଶନ ପରିଚାଳକଙ୍କୁ ଡ଼କାଇ ସରକାରୀ ଅଧ୍ୟାପିକା ଅଧ୍ୟାପକଙ୍କ ସମ୍ପର୍କରେ ତଥ୍ୟ ସଂଗ୍ରହ କରି ଫେରିଛନ୍ତି।