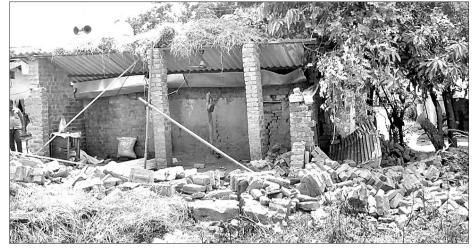

### ପାଠକ ଶ୍ରେଷ୍ଠ ବିଚାରକ

ଫନୀ ବାତ୍ୟାରେ ପୁରୀ ଜିଲାର ବହୁ ଶିକ୍ଷାନୁଷ୍ଠାନ ଭାଙ୍ଗିଯାଇଛି ।

ପିଲାମାନେ କେଉଁଠି ପଢ଼ିବେ

ଷ୍ଟୁଲ ଘରଗୁଡ଼ିକର ଛାତ ସବୁ ଉଡ଼ିଯାଇ ଶ୍ରୀହୀନ ଦିଶୁଛି । ସତ୍ୟବାଦୀ ସେବକସାହି ୟୁଲ, ଶ୍ରୀରାମଚନ୍ଦ୍ରପୁର ହାଇୟୁଲ ସମ୍ପୂର୍ଣ୍ଣ ଭୁଶୁଡି ପଡ଼ିଛି। ଫନୀ ଯିବାର ଦୁଇ ତିନି ମାସ ଅତିବାହିତ ହେଲା ପରେ ମଧ୍ୟ ୟୁଲ ମରାମତି ହୋଇ ନ ପାରିବା ଦୁଃଖର ବିଷୟ । ବର୍ତ୍ତମାନ ପିଲାମାନେ କେଉଁଠି ପଢ଼ିବେ ? ସରକାର ଯୁଦ୍ଧକାଳୀନ ଭିତ୍ତିରେ ଦୁଇଟି ୟୁଲକୁ ମରାମତି କରି ପିଲାମାନଙ୍କ ପାଠପଢ଼ା ପାଇଁ ସୁଯୋଗ ସୃଷ୍ଟି କରନ୍ତୁ । ରଞ୍ଜନ ମିଶ୍ର, ଶ୍ରୀରାମଚନ୍ଦ୍ରପୁର, ସତ୍ୟବାଦୀ, ପୁରୀ