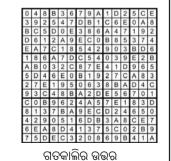

|   | su do ku  ସୂ-ଡୋ-କୁ |   |   |   |   |   |   |   |   |   |   |   |   |   |
|---|--------------------|---|---|---|---|---|---|---|---|---|---|---|---|---|
| 4 |                    |   |   |   |   |   |   | 5 |   |   |   |   |   |   |
|   | 0                  |   | В |   |   | 8 |   |   | 9 |   | С |   | Α |   |
|   | 7                  |   | С |   | D | В | 1 | 3 | 8 | 5 |   |   |   | 6 |
|   |                    |   | 6 |   |   |   |   | D |   |   |   | 2 |   |   |
|   |                    |   | 7 |   | 5 | O | 0 | 9 |   |   | 2 | ш |   |   |
|   |                    | 3 | 8 |   | О |   |   | 4 |   |   | В |   | Е | 2 |
|   |                    | Е |   | 0 |   | 1 | 5 |   |   | О |   |   |   | 3 |
| 6 |                    |   |   |   | В |   |   | С |   | Α |   |   |   |   |
|   |                    | 9 |   | 4 | Α |   |   | Е | 7 | 3 |   | 1 | 8 |   |
|   |                    |   |   |   |   | 6 |   | 8 | 5 |   |   |   |   | В |
| Е | 3                  |   |   | С |   |   | D |   |   |   |   |   |   |   |
|   |                    |   | 5 |   | Ш | L | Α |   | С | 7 |   | ם |   |   |
|   | Α                  | 1 |   | 8 | 3 |   |   | 6 |   | 4 |   | С |   |   |
| 7 |                    | 4 | D |   | 0 |   |   | 1 |   |   |   | 5 |   |   |
| 8 | D                  |   |   | 7 |   |   |   |   |   |   |   |   | 2 |   |

ଏହାର ଉତ୍ତର ଆସନ୍ତାକାଲି ପ୍ରକାଶ ପାଇବ

ଉପରେ ପ୍ରଦତ୍ତ ସୁଡୋକୁର ଏପରି ସମାଧାନ କରିବାକୁ ହେବ, ଯେପରି ପ୍ରତ୍ୟେକ ଧାଡି, ସ୍ତୟ ଓ ଆୟତାକାର ବାକ୍ସ ଭିତରେ ୦ରୁ ୯ ପର୍ଯ୍ୟନ୍ତ ଅଙ୍କ ଓ 🗛 E ପର୍ଯ୍ୟନ୍ତ ଇଂଲିଶ ଲିପି ରହିବ ।

କଶ୍ରୀରରେ ବଞ୍ଚିତ ବାଲ୍ଲୀକ ସମ୍ପଦାୟ (ଧ୍ର) ରତ ତାଙ୍କର ମାତୃଭୂମି, ଏହି ମାଟିରେ ସେମାନେ ଏଭଳି ସମ୍ଭାବନା ମଧ୍ୟ ରହିଛି। ପଞ୍ଜାବରେ ଥିବା