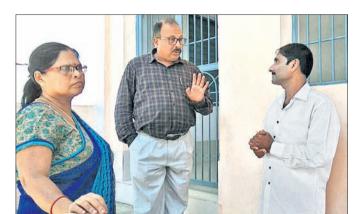

## ଆଜି ଜିଲା ସଦର ମହକୁମାରେ କଂଗ୍ରେସର ୩ ଘଣ୍ଟିଆ ବିକ୍ଷୋଭ

ଖବରଦାତା ସମ୍ମିଳନୀରେ କଂଗ୍ରେସ ଦଳ ନେତା ନରସିଂହ ମିଶ୍ର ଓ ଅନ୍ୟମାନେ

ଭୁବନେଶ୍ୱର, ୨୩।୭ (ବ୍ୟୁରୋ)

ନାବାଳିକା ବଳାତ୍କାର, ନାରୀ ନିର୍ଯାତନା ଏବଂ ଆଇନଶୃଙ୍ଖଳା ପରିସ୍ଥିତିକୁ ନେଇ କଂଗ୍ରେସ ବିଧାନସଭାଠାରୁ ଆରୟକରି ରାଜ୍ୟ ବାହାରେ ସରକାରଙ୍କୁ ଘେରିବାକୁ କଂଗ୍ରେସ ଯୋଜନା କରିଛି। ବୁଧବାର କଂଗ୍ରେସ ପକ୍ଷରୁ ରାଜ୍ୟବ୍ୟାପୀ ଆନ୍ଦୋଳନ ଡାକରା ଦିଆଯାଇଛି। ପ୍ରତି ଜିଲା ସଦର ମହକୁମାରେ ସକାଳ ୧୦ଟାରୁ ମଧ୍ୟାହ୍ନ ୧ଟା ପର୍ଯ୍ୟନ୍ତ କଂଗ୍ରେସ କର୍ମୀମାନେ ବିକ୍ଷୋଭ କରିବେ । ଏହି ସୂଚନା ଦେଇଛନ୍ତି କଂଗ୍ରେସ ଦଳ ନେତା ନରସିଂହ ମିଶ୍ର । ଏଠାରେ ଆୟୋଜିତ ଏକ ଖବରଦାତା ସନ୍ନିଳନୀରେ ମିଶ୍ର କହିଛନ୍ତି ଯେ, ରାଜ୍ୟରେ ଆଇନଶୃଙ୍ଖଳା ପରିସ୍ଥିତି ସମ୍ପୂର୍ଣ୍ଣ ବିଗିଡି ଯାଇଛି। ସରକାର ବାରୟାର ଗୃହରେ ଭୁଲ ତଥ୍ୟ ଦେଇ ବିଭ୍ରାନ୍ତ କରୁଛନ୍ତି । ଗୋଟିଏ ପ୍ରଶ୍ମ ପଚାରିଲେ ଅନ୍ୟ ଉତ୍ତର ମିଳୁଛି । ମରୁଡ଼ି କଥା ପଚାରିଲେ ବର୍ଷା କମ୍ ହୋଇଥିବା କହି ପ୍ରସଙ୍ଗକୁ ଏଡ଼ାଇ ଦେଉଛନ୍ତି । ବିଜେଡି ପଞ୍ଚମ ଥର ଜିତିଲା ପରେ ଅହଂକାର ବଢ଼ିଯାଇଛି । ଯେତେବେଳେ ଅହଂକାର ବଢ଼ିଯାଏ ସେତେବେଳେ ବିନାଶ ନିର୍ଣ୍ଣତ। ସରକାରଙ୍କ ବେଖାତିର ମନୋଭାବ ପ୍ରତିବାଦରେ କଂଗ୍ରେସ କର୍ମୀମାନେ ଜିଲାର ସଦର ମହକୁମାରେ ପିକେଟିଂ କରିବା ସହ ବିକ୍ଷୋଭ କରିବେ । ନାବାଳିକା ବଳାତ୍କାର ଭଳି ଘଟଣାରେ ଅଭିଯୁକ୍ତଙ୍କ ବିରୋଧରେ କାର୍ଯ୍ୟାନୁଷ୍ଠାନ ଦାବିରେ ଜିଲାପାଳଙ୍କୁ ଦାବିପତ୍ର ଦିଆଯିବ ବୋଲି ନରସିଂହ କହିଛନ୍ତି।