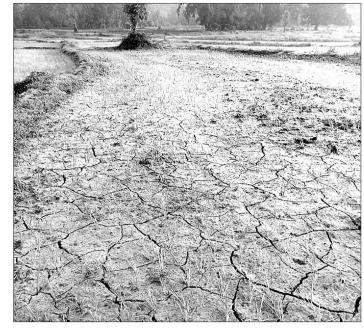

## ୧୧ ଜିଲାରେ ସ୍ୱଳ୍ପ ବୃଷ୍ଟିପାତ

ଭୁବନେଶ୍ୱର, ୨୩ା୭(ବ୍ୟୁରୋ)

ଚଳିତବର୍ଷ ରାଜ୍ୟରେ ସ୍ୱାଭାବିକଠାରୁ କମ୍ ବର୍ଷା ହୋଇଛି। ସାରା ଦେଶରେ ୧୫ ସ୍ଥାନରେ ସ୍ୱାଭାବିକ ବର୍ଷା ହୋଇଥିବାବେଳେ ୨୧ ସ୍ଥାନରେ ବର୍ଷାର ପରିମାଣ କମ୍ ରହିଛି। ଓଡ଼ିଶାରେ ବର୍ତ୍ତମାନ ସୁଦ୍ଧା ୩୧ ପ୍ରତିଶତ କମ୍ ବର୍ଷା ହୋଇଛି। ସୁନ୍ଦରଗଡ଼, ମୟୂରଭଞ୍ଜ, ଗଜପତି, ଅନୁଗୋଳ, ଦେବଗଡ଼, କନ୍ଧମାଳ, ବୌଦ୍ଧ, ରାୟଗଡ଼ା, କେନ୍ଦୁଝର, ବଲାଙ୍ଗୀର, ବାଲେଶ୍ୱର ଆଦି ୧୧ ଜିଲାରେ ସ୍ୱଳ୍ପ ବୃଷ୍ଟିପାତ ଯୋଗୁ ଅଧିକାଂଶ ବ୍ଲକରେ ଧାନ ତଥା ଅଣଧାନ ଫସଲ ଗୁରୃତର

ଅନ୍ୟପକ୍ଷରେ ୨୪ ତାରିଖ ବୁଧବାର ଘୂର୍ଣ୍ଣିବଳୟ ସୃଷ୍ଟି ହେବା ସନ୍ଧାବନା ରହିଛି । ଏହା ଲଘୁଚାପରେ ପରିଶତ ହେଲେ ୨୫, ୨୬ ଓ ୨୭ ତାରିଖରେ ପ୍ରବଳ ବର୍ଷା ହେବ । ଭୁବନେଶ୍ୱର ପାଣିପାଗ କେନ୍ଦ୍ରର ସୂଚାନୁସାରେ, ୨୫ ତାରିଖରେ ଦକ୍ଷିଣ ଓଡ଼ିଶାରେ ପ୍ରବଳ ବର୍ଷା ହେବାର ରହିଛି । ମୟୂରଭଞ୍ଜା, କେନ୍ଦୁଝର, ଢେଙ୍କାନାଳ, ଯାଜପୁର, ସୁନ୍ଦରଗଡ଼, ଦେବଗଡ଼, ନବରଙ୍ଗପୁର, କଳାହାଞି ଓ ବାଲେଶ୍ୱର ଜିଲାରେ ପ୍ରବଳ ବର୍ଷା ହେବ। ତେବେ ୨୬ ତାରିଖରେ ଦେବଗଡ଼, ସମ୍ପଲପୁର, କଟକ, ଅନୁଗୋଳ, ଢେଙ୍କାନାଳରେ ପ୍ରବଳରୁ ଅତି ପ୍ରବଳ ବର୍ଷା ■ ବର୍ତ୍ତମାନ ସୁଦ୍ଧା ରାଜ୍ୟରେ ୩୧ ପ୍ରତିଶତ କମ୍ ବର୍ଷା

■ ଧାନ ଫସଲ ଗ୍ରତ୍ର ପଭାବିତ ହେବା ସମ୍ଭାବନା

ଲଘୁଚାପ ହେଲେ ୨୫ରୁ ବଦଳିପାରେ ପାଗ

ସର୍ବାଧିକ ୩୨ ମିଲିମିଟର ବର୍ଷା ହୋଇଥିବାବେଳେ କୋରାପ୍ରଟରେ ୨୪ମିମି, ବାରିପଦାରେ ୧ମିମି ବର୍ଷା ରେକର୍ଡ କରାଯାଇଛି।

ଫସଲ ସପରିଚାଳନା ପାଇଁ ଓୟଏଟିର ପରାମଶ ରାଜ୍ୟରେ ସ୍ପଳ୍ପ ବୃଷ୍ଟି ଯୋଗୁ ମରୁଡ଼ି ଆଶଙ୍କା । ସେପଟେ ଲଘୁଚାପ ହେଲେ ବର୍ଷା ସମ୍ଭାବନା। ଏପରିସ୍ଥିତିରେ ଚାଷୀମାନେ କିପରି ଫସଲର ସୁପରିଚାଳନା କରିବେ ସେଥିପାଇଁ ଓଡ଼ିଶା କୃଷି ଓ ବୈଷୟିକ ବିଶ୍ୱବିଦ୍ୟାଳୟ(ଓୟୁଏଟି) ପକ୍ଷରୁ କୃଷି ପରାମର୍ଶ ଦିଆଯାଇଛି। ଯେଉଁଠି ଧାନ ବୁଶାବୁଣି ସରିଯାଇଛି, ସେଠି ପାଣିପାଗ ବିଭାଗର ବର୍ଷାର ପୂର୍ବାନୁମାନ ଅନୁଯାୟୀ ଧାନ ଫସଲକୁ ନଷ୍ଟ ନ କରି ଅପେକ୍ଷା କରିବାକୁ କୁହାଯାଇଛି । ଯେଉଁ ଜମିରେ ରୁଆ ସରିଯାଇଛି, ସେଠି ଧାନ ଫସଲକୁ ବଞ୍ଚାଇବା ପାଇଁ ଫସଲ ରକ୍ଷାକାରୀ ଜଳସେଚନ କରିବାକୁ ପରାମର୍ଶ ଦିଆଯାଇଛି। ଏହି ସମୟରେ ତଳିଘରାରେ ମହିଷା, ମୂଳଶଢ଼ା ଓ ବୀଜାଣୁଜନିତ ପତ୍ରପୋଡ଼ା ରୋଗ ଲାଗିବାର ଆଶଙ୍କା ରହିଥିବାରୁ ନିରାକରଣ ବ୍ୟବସ୍ଥା ପାଇଁ ଚାଷୀମାନେ ପଦକ୍ଷେପ ନେବା ଉଚିତ । ବର୍ଷା ଜଳ ପାଇବା ପରେ ପଥମେ ମଝିଆଳି ଜମିରେ ଓ ପରେ ଖାଲୁଆ ଜମିରେ ରୁଆ କାର୍ଯ୍ୟ ସାରିବାକୁ କୁହାଯାଇଛି। ସେହିପରି ଯେଉଁ ଢିପ କମିରେ ଧାନ ଫସଲ ହେବାର ଆଉ ସୟାବନା ନାହିଁ ସେଠାରେ ଅଣଧାନ ଯେପରିକି ମକା, ମାଣ୍ଡିଆ, ମଗ, ବିରି, ବରଗୁଡ଼ି, ରାଶି, କନ୍ଦମୂଳ ଇତ୍ୟାଦି ଚାଷ କରିବାକୁ ପରାମର୍ଶ ଦିଆଯାଇଛି । ଆବଶ୍ୟକ ପଡ଼ିଥିବା ମୁଗ, ବିରି ବିହନ ପାଇଁ ଚାଷୀମାନେ ବିହନ ନିଗମ ସହିତ ଯୋଗାଯୋଗ କରନ୍ତ। ସଅଳ ଅମଳ ପାଇଁ ଫୁଲକୋବି, ବନ୍ଧାକୋବି, ବିଲାଡିବାଇଗଣ, ଲଙ୍କା, ବାଇଗଣ ଓ ଖରିଫ୍ ପିଆଜ ପଲିଥିନ୍ ମଞ୍ଚା ତଳେ ଉଚ୍ଚ ତଳିଘରା କରି ତଳି

ଭୁବନେଶ୍ୱର

9348261968.

9439864322.

ପାଖରେ Plot ମିଳୁଅଛି। NH-5 BDA plot

gharabari sthitiban Sunderpur at Sikharchandi, Chandaka road @ 1250 per sqft. Contact: 9338342502. D-67302

ପଭାବିତ ହେବା ସମ୍ଭାବନା ରହିଛି । ଆଉ କିଛିଦିନ ମଧ୍ୟରେ ଯଦି ଭଲ ବର୍ଷା ନ ହୁଏ ତେବେ ରାଜ୍ୟରେ ମରୁଡ଼ି ହୋଇଯିବ ବୋଲି ପାଣିପାଗ ବିଶେଷଜ୍ଞମାନେ ଆକଳନ କରୁଛନ୍ତି।