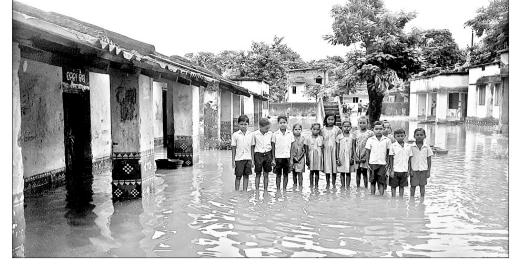

୍ୱାସ୍ଥ୍ୟ ପରୀକ୍ଷା ଶିବିର ମଙ୍ଗଳବାର ଅନୁଷ୍ଠିତ ହୋଇଯାଇଛି। ଡାକ୍ତର ସରୋଜ କୁମାର ପଟେଲ ଓ ଡାକ୍ତର ଚିତ୍ତରଞ୍ଜନ ତ୍ୱିପାଠୀ ବିଦ୍ୟାଳୟର ଶିଶୁଙ୍କ ସ୍ୱାସ୍ଥ୍ୟ ପରୀକ୍ଷା କରିଥିଲେ । ଫାର୍ମାଶିଷ୍ଟ ହୂଷିକେଶ ମିଶ୍ର, ମହିଳା ସ୍ୱାସ୍ଥ୍ୟକର୍ମୀ ଗୀତାଞ୍ଜଳି ସା, ଶିକ୍ଷୟିତ୍ରୀ ନିହାରିକା ମହାନ୍ତି ଶିବିର ପରିଚାଳନାରେ ସହଯୋଗ କରିଥିଲେ ।

# ଅସର।ଏ ବର୍ଷାରେ ସ୍କୁଲ ପରିସର ଜଳାଣ୍ଡବ

ବିନିକା, ୩୦ା୭(ଡି.ଏନ୍.ଏ.)

ସୁବର୍ଣ୍ଣପୁର ଜିଲା ବିନିକା ବ୍ଲକ ଅନ୍ତର୍ଗତ ସଂଘିଯୁବା ଉଚ୍ଚ ପ୍ରାଥମିକ ବିଦ୍ୟାଳୟ ଓ ଅଙ୍ଗନୱାଡି କେନ୍ଦ୍ର ପରିସର ଅସରାଏ ବର୍ଷାରେ ଜଳାର୍ଣ୍ଣବ ହୋଇ ଯାଉଛି। ଏଥିପାଇଁ ୟୁଲ ନିକଟ ଡ୍ରେନେଜ ବ୍ୟବସ୍ଥାକୁ ୟୁଲ ପ୍ରଧାନଶିକ୍ଷକ ଓ ସ୍ଥାନୀୟ ଅଙ୍ଗନବାଡି କର୍ମୀ ଦାୟୀ

ଉଚ୍ଚ ପ୍ରାଥମିକ ବିଦ୍ୟାଳୟରେ ୧ମରୁ ୮ଶ୍ରେଣୀ ଯାଏଁ ୧୫୦ଜଣ ଛାତ୍ରୀଛାତ୍ର ଅଧ୍ୟୟନ କରୁଛନ୍ତି । ୟୁଲକୁ ଲାଗି କରି ଥିବା ୨ଟି ଅଙ୍ଗନୱାଡି କେନ୍ଦ୍ରରେ ୩୦ଜଣ ଶିଶୁଙ୍କ ପ୍ରି-କ୍ଲାସ କରାଯାଏ । ଉଚ୍ଚ ପ୍ରାଥମିକ ବିଦ୍ୟାଳୟରେ ୪ଟି ଶ୍ରେଣୀ କୋଠରି ରହିଛି । ବର୍ଷା ହେଲେ ସମସ୍ତ କୋଠରିରେ ପାଣି ପଶିଯାଉଛି ।



ଷ୍କୁଲ ପରିସରରେ ଜମିଥିବା ପାଣିରେ ପଶି ପିଲାମାନେ ବାହାରୁଛନ୍ତି।

ପାଣି ଜମୁଛି । ଫଳରେ ଛାତ୍ରୀଛାତ୍ରଙ୍କ

ଥିବା ସମସ୍ୟା ହେଉଛି । ପଞ୍ଚମ, ମଧାହ୍ନ ଭୋଜନ ଗୃହରେ ମଧ୍ୟ ଆଶୁଏ ମଧ୍ୟାହ୍ନଭୋଜନ ପ୍ରସ୍ତୁତିରେ ନାହିଁ ନ ଷଷ୍ଠ, ସପ୍ତମ ଓ ଅଷ୍ଟମ ଶ୍ରେଣୀର

ପିଲା ମଧ୍ୟାହ୍ନଭୋଜନ ଠିଆ ହୋଇ ଖାଉଥିବା ବେଳେ ପ୍ରଥମରୁ ୪ର୍ଥ

ଭୋଜନ କରୁଛନ୍ତି । ପ୍ରଧାନଶିକ୍ଷକ ଦୟାସାଗର ପଧାନଙ୍କ କହିବା ଅନୁସାରେ ୟୁଲକୁ ଲାଗି ଏକ ତ୍ରେନ୍ ରହିଛି । ମାତ୍ର ତ୍ରେନ ଅଳିଆ ଆବର୍ଜନାରେ ପୋଡି ହୋଇ ଯାଇଛି । ଏହାର ସଫେଇ ହେଉ ନ ଥିବାରୁ ସ୍କୁଲ ପରିସରର ପାଣି ଡ୍ରେନ୍ରେ ନିଷ୍କାଷିତ ଏଭଳି ଅବସ୍ଥା ହୋଇ ନ ପାରି ହେଉଛି। ଅଙ୍ଗନୱାଡି କେନ୍ଦ୍ର ଦ୍ୱୟର କର୍ମୀ ବାଲେଶ୍ୱରୀ ମଲିକ ଓ ମଞ୍ଜୁଲତା ମହାକୁର ମଧ୍ୟ ଡ୍ରେନେଜ୍ ଅବ୍ୟବସ୍ଥା ଏହି ସମସ୍ୟା ହେଉଥିବାରୁ ଅସନ୍ତୋଷ ପ୍ରକାଶ କରିଛନ୍ତି। ଯଥାଶୀଘ୍ର ବିଭାଗୀୟ କର୍ତ୍ତୃପକ୍ଷ ୟୁଲ ନିକଟ ଡ୍ରେନକୁ ସଫେଇ ଜଳ ନିଷ୍କାସନ ବ୍ୟବସ୍ଥାରେ ସୁଧାର ଆଣିବାକୁ ଅଭିଭାବକ

### ସାତ ଫୁଟର ଅଜଗର ଉଦ୍ଧାର

ତରଭା, ୩୦।୭(ଡି.ଏନ.ଏ.)

ସୁବର୍ଣ୍ଣପୁର ଜିଲା ତରଭାଠାରୁ ପ୍ରାୟ ୫ କି.ମ