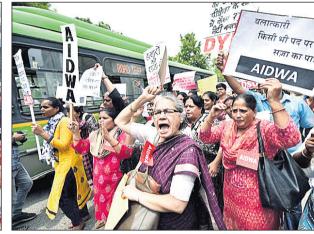

# ସିବିଆର ତଦନ୍ତ ସୁପାରିସ ପୁର୍ଘଟଣାଗ୍ରସ୍ଥ: ୧୮ ମୃତ

ମଧ୍ୟ ବିରୋଧୀ ଦଳ ପକ୍ଷରୁ ଏହାକୁ ନେଇ

ବିକ୍ଷୋଭ ପ୍ରଦର୍ଶନ କରାଯାଇଥିଲା I

କଂଗ୍ରେସ, ଟିଏମ୍ସି, ଡିଏମ୍କେ ଓ ବିଏସ୍ପି

ସଦସ୍ୟମାନେ ଗୁହରେ ନାରାବାଜି କରିବା

ନୂଆଦିଲ୍ଲୀ/ ଲକ୍ଷ୍ନୌ, ୩୦ା୭(ପି.ଟି.)

ବହୁଚର୍ଚ୍ଚିତ ଉନ୍ନାଓ ପୀଡ଼ିତା ଦୁର୍ଘଟଣା ମାମଲାର ତଦନ୍ତ ଦାୟିତ୍ୱ ଉତ୍ତରପ୍ରଦେଶ ସରକାର ସିବିଆଇକୁ ଦେଇଛନ୍ତି । ଏନେଇ କେନ୍ଦ୍ରକୁ ସୁପାରିସ କରାଯାଇଥିବା ରାଜ୍ୟ ମୁଖ୍ୟ ସଚିବ ଅରବିନ୍ଦ କୁମାର ପ୍ରକାଶ କରିଛନ୍ତି। ପୂର୍ବରୁ ରାଜ୍ୟ ଡିଜିପି ଓ.ପି. ସିଂ ଏନେଇ ରାଜ୍ୟ ସରକାର ସିବିଆଇ ତଦନ୍ତ ଲାଗି ପ୍ରସ୍ତୁତ ଥିବା କହିଥିଲେ । ପ୍ରକାଶଥାଉ କି, ରବିବାର ପୀଡ଼ିତା ତାଙ୍କ ଓକିଲ ଓ ପରିବାର ସଦସ୍ୟଙ୍କ ସହ ଯାଉଥିବାବେଳେ ଏକ ଟ୍ରକ ସେମାନଙ୍କ କାର୍କୁ ଧକ୍କା ଦେଇଥିଲା। ଏଥିରେ ୨ ଜଣଙ୍କ ମୃତ୍ୟୁ ହୋଇଥିବାବେଳେ ପୀଡ଼ିତା ଓ ତାଙ୍କ ଓକିଲ ଗୁରୁତର ହୋଇଥିଲେ। ଏହି ଘଟଣାରେ ପୋଲିସ ଭାଜପା ବିଧାୟକ କୁଲଦୀପ୍ ସିଂ ସେନ୍ଗାରଙ୍କ ସମେତ ୯ ଅଭିଯୁକ୍ତଙ୍କ ବିରୋଧରେ ହତ୍ୟା ମାମଲା ରୁଜୁ କରିଛି । ବାଙ୍ଗରମୌ ଉତ୍ତରପ୍ରଦେଶର

ଉନ୍ନାଓ ମାମଲାକୁ ନେଇ ନୂଆଦିଲୀସ୍ଥିତ ୟୁପି ଭବନ ବାହାରେ ମହିଳା କର୍ମୀଙ୍କ ବିକ୍ଷୋଭ ।

### ଉନ୍ନାଓ ଦୁର୍ଘଟଣା ମାମଲା

- ■ପୀଡ଼ିତା, ଓକିଲଙ୍କ ଅବସ୍ଥା ସଙ୍କଟାପନ୍ନ
- ଲୋକ ସଭାରେ ବିରୋଧୀଙ୍କ ହଟ୍ଟଗୋଳ, କକ୍ଷତ୍ୟାଗ
- ■ସେନ୍ଗାର ଦଳରୁ ବିଦା ହୋଇଥିବା ଭାଜପା ସ୍ପଷ୍ଟ କଲା
- **■**ପୀଡ଼ିତାଙ୍କ ଦାଦାଙ୍କୁ ମିଳିଲା ଗୋଟିଏ ଦିନ ପାରୋଲ୍

ଉନ୍ନାଓ ଘଟଣାକୁ ନେଇ ପ୍ରତିବାଦ ବିକ୍ଷୋଭ ଜାରି ରହିଥିବାବେଳେ ନୂଆଦିଲୀର ୟୂପି ଭବନରେ ମଧ୍ୟ ମହିଳାମାନେ ବିକ୍ଷୋଭ କରିଥିଲେ । ଲକ୍ଷ୍ନୌସ୍ଥିତ ଭାଜପା କାର୍ଯ୍ୟାଳୟ ସନ୍ତୁଖରେ କଂଗ୍ରେସ ପକ୍ଷରୁ ବିକ୍ଷୋଭ କରାଯାଇଥିଲା । କଂଗ୍ରେସ ନେତ୍ରୀ ସାବିତ୍ରୀବାଇ ଫୁଲେ ଓ ତାଙ୍କ