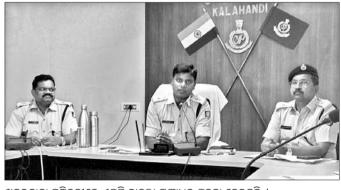

### ଚଳିତ ବର୍ଷ ୩୮ ଜେଏମ୍ଏଫ୍ସି କୋର୍ଟ ଖୋଲିବ ■ଶାସକ ସଭ୍ୟଙ୍କ ଅଭିଯୋଗ

ଭୁବନେଶ୍ୱର,୩୦।୭(ବ୍ୟୁରୋ) ରାଜ୍ୟରେ ଆଉ ୬୦ଟି ସ୍ଥାନରେ କୋର୍ଟ ଖୋଲିବା ତେବେ ଚଳିତବର୍ଷ ୩୮ଟିସ୍ଥାନରେ ଜେଏମ୍ଏଫ୍ସି କୋର୍ଟ ଖୋଲିବାକୁ ସରକାର ନିଷ୍ପତ୍ତି ନେଇଛନ୍ତି। ମଙ୍ଗଳବାର ପଶ୍ରୋତ୍ତର ବେଳେ ଆଇନ ମନ୍ତ୍ରୀ ପ୍ରତାପ ଜେନା ଏହି ସୂଚନା ଦେଇଛନ୍ତି। ବିଜେଡି ସଭ୍ୟ ଧ୍ରବଚରଣ ସାହ୍ର ପଟ୍ଟାମୁଞାଇଠାରେ ଏକ ଅତିରିକ୍ତ ଜିଲା ଜଜ୍ କୋର୍ଟ ସ୍ଥାପନ ପାଇଁ ସରକାର ନିଷ୍ପତ୍ତି ନେଇଛନ୍ତି କା ରାଜନଗରଠାରେ ଜେଏମ୍ଏଫ୍ସି କୋର୍ଟ କାର୍ଯ୍ୟ କର୍ଥିଲେ ମଧ ଏହାର ନିଜସ୍ୱ ଗୃହ ନାହାଁ କେବେ ସୁଦ୍ଧା ଗୂହ ନିର୍ମାଣ କରାଯିବ ବୋଲି ପଚାରିଥିଲେ। ବିଜେଡି ସଭ୍ୟ ଅନନ୍ତ ଦାସ, ପ୍ରଭୂ ଜାନୀ, ପ୍ରଦୀପ ଅମାତ୍, କଂଗ୍ରେସ ସଭ୍ୟ ସନ୍ତୋଷ ସିଂ ସାଲୁଜା, ଭାଜପା ସଭ୍ୟ ନିତ୍ୟାନନ୍ଦ ଗଞ୍ଚ, ସୁକାନ୍ତ ନାୟକ ପ୍ରମୁଖ ଅତିରିକ୍ତ ପ୍ରଶ୍ମରେ ଜେଏମ୍ଏଫ୍ସି କୋର୍ଟ ସ୍ଥାପନ କରିବା ନେଇ ମନ୍ତ୍ରୀଙ୍କ ଦୃଷ୍ଟି ଆକର୍ଷଣ କରିଥିଲେ। ନୃତନ କୋର୍ଟ ଉଦ୍ଘାଟନ ବେଳେ ଜନପ୍ରତିନିଧିମାନଙ୍କୁ କାହିଁକି ସାମିଲ କରାଯାଉନାହିଁ ବୋଲି ଉଭୟ ଶାସକ ଓ ବିରୋଧୀ ଦଳର ସଦସ୍ୟମାନେ କଡା ଆପତ୍ତି ଉଠାଇଥିଲେ। ସେମାନେ କରିଥିଲେ ଯେ, ରାଜ୍ୟ ସରକାରଙ୍କ ସମସ୍ତ ଯୋଜନା କାର୍ଯ୍ୟକାରୀ ହେଲାବେଳେ ଜନପ୍ରତିନିଧିଙ୍କୁ କରାଯାଉଛି। ମାତ୍ କୋର୍ଟ ଉଦ୍ଘାଟନ ବେଳେ କାହିଁକି କରାଯାଉନାହିଁ ବୋଲି ପ୍ରଶ୍ନ କରିଥିଲେ । ଜନପ୍ରତିନିଧିମାନଙ୍କୁ କୋର୍ଟ ଉଦ୍ଘାଟନ ଉତ୍ସବରେ ସାମିଲ କରାଯିବା ସହ ଫଳକରେ ସ୍ଥାନୀୟ ବିଧାୟକମାନଙ୍କ ନାମ ଲେଖାଯାଉ ବୋଲି ସଦସ୍ୟମାନେ ଦାବି କରିଥିଲେ। ଏ ନେଇ ମନ୍ତ୍ରୀ ହାଇକୋର୍ଟ ଜଜଙ୍କ ସହ ଆଲୋଚନା କରନ୍ତୁ ବୋଲି କହିଥିଲେ । ଏଥିସହ ସମସ୍ତ ଜିଲାରେ ଲୋକଙ୍କୁ ନ୍ୟାୟ ଦେବା

ସକାଶେ ଅଧିକ ଜେଏମ୍ଏଫ୍ସି କୋର୍ଟ ପ୍ରତିଷ୍ଠା

କରନ୍ତ୍ର ବୋଲି ଦାବି କରିଥିଲେ । ମନ୍ତ୍ରୀ କହିଥିଲେ

ARBITRATION

BETWEEN SREI EQUIPMENT FINANCE LIMITED

-VERSUS-

AMIT SINGH & ANR.

Agreement No. 98068

dated 22nd June, 2015