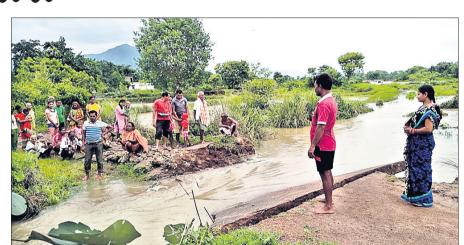

ପୂରା ଭାଂଗି

ଯାଇଥିଲାବେଲେ ଡେବ୍ରି ପାଦ୍ରେ ବନେ

ଆଘାତ ଲାଗିଥିଲା । ଏନ୍ତାଥି ଚରଣକେ ଗ୍ରବ୍ତର ଅବସତାରେ ସଂଗେ ଥିବାର ଗାଁର



Toll-Free No: 1800 123 89 5400 BERHAMPUR: Panitanki Square, Mob: 9778162762

ଯାଇଥିଲେ ରୁଜ୍ଗାର କର,

# ବଷାରେ ଭୁଶୃଡ଼ିଲା ପୋଲ, ଯାତାୟାତ ବାଧାପାପ୍ତ

କୁନାଗଡ**,୩**୦।୭(ଡି.ଏନ.ଏ.)

କଳାହାଣ୍ଡି ଜିଲା ଜୁନାଗଡ ବ୍ଲକରେ ଗତ ରବିବାର, ସୋମବାର ୨ ଦିନ ଲଗାଣ ବର୍ଷାରେ ଚାରିଆଡେ ଜଳମଗୁ ହୋଇଥିଲା । ଏଥିଯୋଗୁ ନାଳ(ଯୋର), ନଦୀରେ ଜଳସ୍ତର ବୃଦ୍ଧି ପାଇଥିଲା । ଫଳରେ କ୍ରନାଗଡ ବ୍ଲକ ଗୌଡଛେଡିଆ-କଛାରପଡାକୁ ସଂଯୋଗ ରାସ୍ଥା ମଧ୍ୟର ଏକ ନାଳର ପୋଲ ମଙ୍ଗଳବାର ମଧ୍ୟାହ୍ନରେ ହଠାତ ଭୁଶୁଡି ପଡିଥିଲା । ଫଳରେ କଛାରପଡାଠାରୁ ଗୌଡଛେଷ୍ଟିଆକୁ ଯାନବାହନ ଚଳାଚଳ ବନ୍ଦ ରହିଛି। ପଛପଟେ ହାତୀନଦୀ ଓ ଆଗପଟେ ଏହି ନାଳ ଥିବାରୁ ପଡାବାସୀ ଯୋଗାଯୋଗରୁ ବିଚ୍ଛିନ୍ନ ହୋଇଛନ୍ତି। ବର୍ତ୍ତମାନ ଅତି ଜରୁରୀ କାମ ପାଇଁ ବିପଦସଙ୍କୁଳ ଅବସ୍ଥାରେ ପଡାବାସୀ ନାଳରେ ପାରହୋଇ ଯାତାୟାତ କରୁଥିବା ଦେଖିବାକୁ ମିଳିଛି। ଦୀର୍ଘଦିନ ହେବ ଏହି ପୋଲ ରକ୍ଷଣାବେକ୍ଷଣ ଅଭାବରୁ



କଛାରପଡା–ଗୌଡଛେ଼ଶିଆ ମଧ୍ୟରେ ଭୁଶୃଡିପଡିଥିବା ପୋଲ

ବିପଦସଙ୍କୁଳ ଅବସ୍ଥାରେ ରହିଥିଲା। ଏଠାରେ ଏକ ନ୍ତ୍ରତନ ପୋଲ ନିର୍ମାଣ କରିବା ପାଇଁ ପଡାବାସୀ ସ୍ଥାନୀୟ ବିଧାୟକ ଓ ପ୍ରଶାସନିକ ଅଧିକାରୀଙ୍କୁ ଜଣାଇଥିଲେ ମଧ୍ୟ କିଛି ସୁଫଳ ମିଳି ନ ଥିବା ପଡାବାସୀ ଅଭିଯୋଗ କରିଛନ୍ତି । କଛାରପଡା–ଗୌଡଛେଣ୍ଡିଆ ଅଢେଇ କି.ମି. ରାସ୍ତାକୁ ଗତ କିଛିଦିନ ତଳେ ପ୍ରଧାନମନ୍ତ୍ରୀ ଗ୍ରାମ ସଡକ

ଯୋଜନାରେ ସାମିଲ କରାଯାଇଛି। ଜଣେ ଠିକାଦାର ବର୍ତ୍ତମାନ ରାସ୍ଥା କାମ ଆରୟ କରି ମାଟି ଓ ମୋରମ ପକାଉଛନ୍ତି। ତେବେ ଏହି ପୋଲ ନିର୍ମାଣ ପାଇଁ କୌଣସି ଇଷ୍ଟିମେଟ୍ ନ ଥିବା ଜଣାପଡିଛି। ଏହାକୁ ନେଇ କଛରାପଡାବାସୀ ଏବେ ଚିନ୍ତାରେ ରହିଛନ୍ତି । ଏହି ପଡାରେ ଥିବା ପ୍ରାଥମିକ ବିଦ୍ୟାଳୟ କମ୍ ଛାତ୍ରୀଛାତ୍ର ଯୋଗୁ ଗତ

**■**ଯୋଗାଯୋଗରୁ ବିଚ୍ଛିକ କଛାରପଡାବାସୀ

### ■ବିପଦସଙ୍କୁଳ ଅବସ୍ଥାରେ ନାଳରେ ପାରହେଉଛନ୍ତି

କିଛିଦିନ ତଳେ ବନ୍ଦ ହୋଇଯାଇଛି। ଫଳରେ ଏଠାକାର ଛାତ୍ରୀଛାତ୍ର ଅଢେଇ କି.ମି. ଦୂର ଗୌଡଛେତ୍ତିଆ ପ୍ରାଥମିକ ବିଦ୍ୟାଳୟକୁ ପଢିବାକୁ ଯାଉଛନ୍ତି । ଏବେ ପୋଲ ଭୁଶୁଡିଯିବାରୁ ଛୋଟ ପିଲାମାନେ କିପରି ନାଳ ପାର