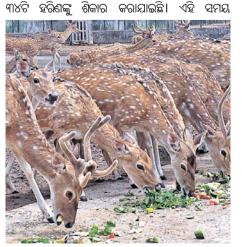

## ୩ ବର୍ଷରେ ୧୦୬ ହରିଣ ଶିକାର

### ଭୂବନେଶ୍ୱର, ୩୦।୭(ବ୍ୟୁରୋ)

ରାଜ୍ୟରେ ହରିଣ ଶିକାର ଦ୍ରୁତ ଗତିରେ ବଢ଼ୁଛି। ଗତ ୩ ବର୍ଷ ମଧ୍ୟରେ ବିଭିନ୍ନ ପ୍ରଜାତିର ୧୦୬ ହରିଣଙ୍କୁ ଶିକାର କରାଯାଇଛି। ମଙ୍ଗଳବାର ବିଧାନସଭାରେ ଏହି ସୂଚନା ଦେଇଛନ୍ତି କଙ୍ଗଲ ଓ ପରିବେଶ ବିଭାଗ ମନ୍ନୀ ବିକ୍ମ କେଶରୀ ଆରୁଖ । ସେ କହିଛନ୍ତି ଯେ ୨୦୧୬-୧୭ ଏବଂ ୨୦୧୮–୧୯ରେ ୧୦୬ ହରିଣ ଶିକାର ହୋଇଛନ୍ତି। ୨୦୧୬-୧୭ରେ ୨୮ଟି ହରିଣଙ୍କୁ ମାରି ଦିଆଯାଇଥିବା ବେଳେ ୨୦୧୭-୧୮ରେ ୪୪ ଏବଂ ୨୦୧୮-୧୯ରେ

- 🛮 ୬ ବାଘ, ୬ ହାତୀଙ୍କୁ ମଧ୍ୟ ମାରି ଦିଆଯାଇଛି
- ମହେନ୍ଦ୍ରଗିରି ପର୍ବତକୁ ଜୈବମଞ୍ଚଳ ଘୋଷଣା ପାଇଁ ତଥ୍ୟ ଖୋଜା ଚାଲିଛି

ମଧ୍ୟରେ ୬ଟି କଲାରାପତରିଆ ବାଘ ଏବଂ ୬ଟି ହାତୀଙ୍କୁ ମଧ୍ୟ ଶିକାରୀ ମାରିଛନ୍ତି। ଶିକାରୀଙ୍କ କବଳରୁ ଜୀବଜନ୍ତୁଙ୍କୁ ରକ୍ଷା କରିବା ପାଇଁ ବିଭାଗ ପକ୍ଷରୁ ଅନେକ ପଦକ୍ଷେପ ନିଆଯାଇଛି। ଜୀବଜନ୍ତୁ ସୁରକ୍ଷା ସ୍କାର୍ଡ ଗଠନ କରାଯାଇ ୨୪ ଘଣ୍ଟା ନଜର ରଖାଯାଉଛି। ପଶୁଜନ୍ତୁଙ୍କୁ ଶିକାରୀଙ୍କ ବିରୋଧରେ କାର୍ଯ୍ୟାନୁଷ୍ଠାନ ପାଇଁ ରାଜ୍ୟ ଅପରାଧ ଶାଖାରେ ଏକ ସେଲ ଖୋଲାଯାଇଛି। ଯେଉଁମାନେ ଶିକାରୀମାନଙ୍କ ବିଷୟରେ ଖବର ଦେବେ ସେମାନଙ୍କୁ ପୁରସ୍କୃତ କରିବା ବ୍ୟବସ୍ଥା ରହିଛି ବୋଲି ବିଧାୟକ ମୋହନ ମାଝିଙ୍କ ତାରକା ପ୍ରଶ୍ନ (ନଂ-୬୨୬)ର ଉତ୍ତର ଦେଇ ମନ୍ତ୍ରୀ ଏହା କହିଛନ୍ତି। ସେହିପରି ମହେନ୍ଦ୍ରଗିରି ପର୍ବତକୁ ଜୈବମଣ୍ଡଳ ଘୋଷଣା ନିମନ୍ତେ ଏହାର ସାମାଜିକ ଓ ଅର୍ଥନୈତିକ ସର୍ଭେ କରିବା ପାଇଁ ଯୋଜନା ଚାଲିଛି। ସେହି ଅଞ୍ଚଳର ଜୈବ ବିବିଧତାକୁ ପୁଞ୍ଜାନୁପୁଞ୍ଜ ଭାବେ ଅଧ୍ୟୟନ କରିବାକୁ ପାରଳାଖେମୁଣ୍ଡି ବନଖଣ୍ଡ ଅଧିକାରୀଙ୍କୁ ଦାୟିତ୍ୱ ଦିଆଯାଇଛି। ଏହାର ତଥ୍ୟ ଆସିନାହିଁ। ତଥ୍ୟ ମିଳିବାପରେ କେନ୍ଦ୍ର ସରକାରଙ୍କୁ ପ୍ରସ୍ତାବ ପ୍ରେରଣ କରାଯିବ ବୋଲି ମନ୍ତ୍ରୀ କହିଛନ୍ତି।