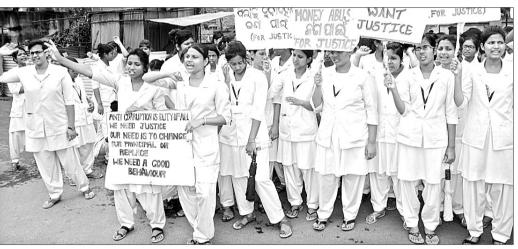

ପାଇଁ ଲଢ଼େଇ କରି ଲକ୍ଷ୍ୟରେ ପହଞ୍ଚିବାକୁ ହେବ । ଏବେ ମଧ ଅଧାପକମାନେ ସମ୍ପୂର୍ଣ୍ଣ ସ୍ୱାଧୀନତା ପାଇନାହାନ୍ତି। ୭ ଘଣ୍ଟା କାର୍ଯ୍ୟ କରିବା ନିମୟକୁ ବିରୋଧ କରାହେଉଛି। ୨୦୦୮ ଅନ୍ତଦାନ ଆଇନକ୍ର ଲାଗୁ କରାଯିବା ପାଇଁ ଦାବି କରାଯିବା ଅବସର ନେଇଥିବା ଅଧାପକଙ୍କ ବିଷୟରେ ସଂଘ ଚିନ୍ତା କରିବା ଉଚିତା ଓଡ଼ିଶା ସାଂସ୍କୃତିକ ସମାଜ ଭବନରେ ଆୟୋଜିତ ନିଖିଳ ଓଡ଼ିଶା ବେସରକାରୀ ମହାବିଦ୍ୟାଳୟ ଅଧାପକ ଓ କର୍ମଚାରୀ ସଂଘ ବୈଠକରେ ଅଧାପକମାନେ ଏହି ମତ ବ୍ୟକ୍ତ କରିଛନ୍ତି। ସଂଘ ଜିଲା ସଭାପତି ଅଶୋକ କୁମାର ପୁରୋହିତ ଏଥିରେ ଅଧିକ୍ଷତା କରିଥିଲେ। ଏହି ଅବସରରେ ସଂଘର ରାଜ୍ୟ ସଭାପତି ଗୋଲକ ନାୟକ, ରାଜ୍ୟ ସମ୍ପାଦକ (ଯୁକ୍ତ୍ର୩) ଗଗନ ବେଉରା, ରାଜ୍ୟ ସମ୍ପାଦକ (ଯୁକ୍ତ୨) ସତାପଉଦିନ ଅହମ୍ମଦ, ସୁଧୀର କୁମାର ସାହୁ, ସୁବାସ ଚନ୍ଦ୍ର ନାୟକ, ଭଗବାନ ମେହେର ପ୍ରମୁଖ ବ୍ୟକ୍ତବ ଦେଇଥିଲେ। ଅଧାପକ ଯତୀନ୍ର ପ୍ରଧାନ ଅତିଥିମାନଙ୍କୁ ସ୍ୱାଗତ କରିଥିବା ବେଳେ ବିଶ୍ୱଜିତ ବେହେର। ଧନ୍ୟବାଦ ଅର୍ପଣ କରିଥିଲେ । ଅଧାପକ ରବୀନ୍ଦ୍ର ନାରାୟଣ ଠାକୁର କାର୍ଯ୍ୟକ୍ରମ ସଂଯୋଜନା କରିଥିଲେ ।

## କଲେଜ ଅଧିଯାଙ୍କୁ ହଟାଇବାକୁ







ଜିଲାପାଳ ଅଫିସ ସନ୍ତୁଖରେ ଛାତ୍ରୀମାନେ ବିକ୍ଷୋଭ କରୁଛନ୍ତି (ବାମ)। ଜିଲାପାଳ ଶୁଭମ୍ ସକ୍ସେନାଙ୍କ ସହ ଛାତ୍ରୀଛାତ୍ରଙ୍କ ପ୍ରତିନିଧ୍ ଆଲୋଚନା କରୁଛନ୍ତି (ମଝି)। ବିକ୍ଷୋଭ ବେଳେ ଅସୁସ୍ଥ ହୋଇପଡ଼ିଥିବା ଜଣେ ଛାତ୍ରୀ ।

ସୟଲପୁର,୩୦।୭(ବ୍ୟୁରୋ)

ବୁଲା ଭିମସାର ନସିଂ କଲେଜ ଛାତ୍ରୀଛାତ୍ରଙ୍କ ମଙ୍ଗଳବାର 89 ଦିନରେ ଶତାଧିକ ଛାତ୍ରୀଛାତ୍ର ସମଲେଇ ପରିସରରୁ ଶୋଭାଯାତ୍ରାରେ ଆସି ଜିଲାପାଳ ଅଫିସ ସକ୍ଷୁଖରେ ବିକ୍ଷୋଭ ପ୍ରଦର୍ଶନ କରିଥିଲେ । କଲେଜ ଅଧ୍ୟକ୍ଷାଙ୍କ ବିରୋଧରେ ସେମାନେ ନାରାବାଜି କରିଥିଲେ। ଅଧ୍ୟକ୍ଷା ତାଙ୍କ ମୋବାଇଲ ରିଚାର୍ଜ କରିବା ପାଇଁ ଛାତ୍ରୀଛାତ୍ରଙ୍କୁ ବାଧ୍ୟ କରୁଛନ୍ତି। ବିଭିନ୍ନ ସମୟରେ ଗାଳିଗୁଲକ କରୁଛନ୍ତି । ଛାତ୍ରୀଛାତ୍ରଙ୍କ ସମସ୍ୟା ଉପରେ ଗୁରୁତ୍ୱ ଦେଉନାହାନ୍ତି ବୋଲି ସେମାନେ ଅଭିଯୋଗ କରିଥିଲେ । ଶୀଘ୍ର ତାଙ୍କୁ ପଦବୀରୁ ହଟାଇବା ପାଇଁ ଦାବି କରିଥିଲେ । ପରେ ୫ ଜଣିଆ ପ୍ରତିନିଧି ଦଳ ଜିଲାପାଳ ଶ୍ରଭମ ସକସେନାଙ୍କୁ ଭେଟି ଏ ନେଇ ଦାବିପତ୍ର ପ୍ରଦାନ କରିଥିଲେ । ଘଟଣାରେ ତଦନ୍ତ କରାଯାଇ ସମାଧାନ କରାଯିବ ବୋଲି ଜିଲାପାଳ ସକସେନା କହିଥିଲେ। ଅନ୍ୟପକ୍ଷରେ