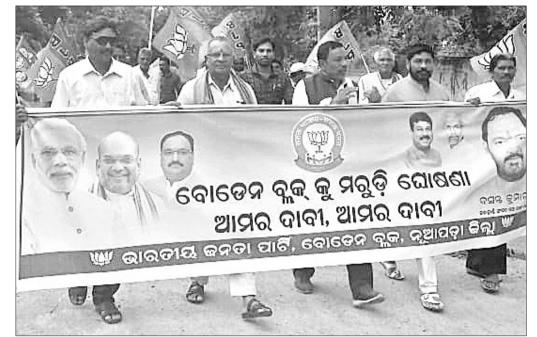

### ନୂଆଦିଲୀ,୩୦ା୭

ବିକ୍ର ଜନତା ଦଳ (ବିଜେଡି) ଟିପଲ ତଲାକ୍ ବିଲ୍ ସମ୍ପର୍କରେ ନିଜ ଆଭିମୁଖ୍ୟ ବଦଳାଇ ଏ ସମ୍ପର୍କିତ ଆଇନ ପ୍ରଶୟନର ବାଟ ଫିଟାଇଦେଇଛି। ତିନିଥର ତଲାକ୍ କହି ଛାଡ଼ପତ୍ର ଦେବାର ପ୍ରଥାକୁ ଉଚ୍ଛେଦ କରି ଏହାକୁ ଦଣ୍ଡନୀୟ ଅପରାଧ ଭାବେ ବିବେଚନା କରିବା ଲାଗି ଉଦ୍ଦିଷ୍ଟ ମୁସ୍ଲିମ୍ ମହିଳା (ବିବାହ ସୁରକ୍ଷା ଅଧିକାର) ବିଲ୍ ରାଜ୍ୟ ସଭାରେ ଗୃହୀତ ହେବା ପଛରେ ବିଜେଡିର ବଡ଼ ଭୂମିକା ରହିଛି।

ଉଚ୍ଚ ସଦନରେ ତିନି ତଲାକ୍ ବିଲ୍ ଆଗତ ହୋଇଥିବାବେଳେ ବିଜେଡି ସଂସଦୀୟ ଦଳ ନେତା ପ୍ରସନ୍ନ ଆଚାର୍ଯ୍ୟ ଏହାକୁ ସମର୍ଥନ କରିଥିଲେ। ସେ କହିଥିଲେ, ବିଜେଡି ପୂର୍ବରୁ କେତେକ ପ୍ରସଙ୍ଗରେ ଏହାକୁ ନେଇ ଉଠାଇଥିଲା । ଏ ସମ୍ପର୍କିତ ଆଇନ ଆଣିବା ପୂର୍ବରୁ ସରକାର ସେସବୁ ଦିଗ ପ୍ରତି ଯତ୍ନବାନ ହୋଇଛନ୍ତି। ଏହାସହ ପ୍ରସନ୍ନ ବିଲ୍ବ କେତେକ ଆଇନମନ୍ତ୍ରୀ ରବିଶଙ୍କର ପ୍ରସାଦଙ୍କଠାରୁ ସ୍ୱଷ୍ଟୀକରଣ ବିଜେଡିର କହିଥିଲେ, ଆଭିମୁଖ୍ୟ ହେଉଚ୍ଛି ଏହି ବିଲକୁ ସମର୍ଥନ କରିବା। କିନ୍ତୁ ଏହି ବିଲ୍ର ଧାରା ୩ରେ ଉଲ୍ଲେଖ କରାଯାଇଛି ଯେ, ବିଭିନ୍ନ ମାଧ୍ୟମରେ ଛାଡ଼ପତ୍ର ପାଇଁ ଉଚ୍ଚାରଣ ବେଆଇନ ଓ