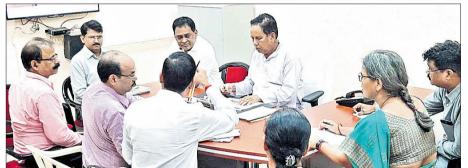

ପାୟ ସମ୍ପୂର୍ଣ୍ଣ ବନ୍ଦ ହୋଇଯାଇଛି। ଏଥିପାଇଁ କିଶାଯାଇଥିବା

୬ଟି ବାଇକ୍ ବିଭିନ୍ନ ଥାନା ପରିସରରେ ପଡିରହି ଖତ

ଖାଉଛି। ଟାଉନ ଥାନା, ସହଦେବଖୁଣ୍ଟା ଥାନା ଓ ଟ୍ୱାଫିକ୍

ଥାନା ମଧ୍ୟରେ ସମନ୍ନୟ ରଖ ସହରରେ ପାଟ୍ୱୋଲିଂ

ମଙ୍ଗଳବାର ବିଧାନସଭାର ପଶ୍ରୋତ୍ତର ବେଳେ ଉପସ୍ଥିତ ମନ୍ତୀ ଓ ବିଧାୟକମାନେ ।