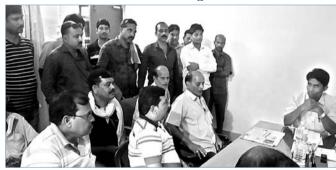

# ଆଜି ବିଜେପୁର ଆସୁଛନ୍ତି ମୁଖ୍ୟମନ୍ତ୍ରୀ

ବରଗଡ଼ ଅଫିସ,୧୬।୧୦

ବରଗଡ଼ ଜିଲା ବିଜେପୁର ଉପନିବାଚନକୁ ଆଉ ମାତ୍ର ୫ଦିନ ବାକି ରହିଲା । ନିର୍ବାଚନ ଯେଭଳି ପାଖେଇ ଆସୁଛି, ଅନୁରୂପ ଭାବେ ପ୍ରଚାର ମଧ୍ୟ ଜୋର୍ ଧରିଛି । ଏହି କ୍ରମରେ ଗୁରୁବାର ମୁଖ୍ୟମନ୍ତ୍ରୀ ନବୀନ ପଟ୍ଟନାୟକ

#### **୪୩ ପଥପ୍ରାନ୍ତ ସଭାରେ** ଉଦ୍ବୋଧନ ଦେବେ

ଦଳୀୟ ପ୍ରାର୍ଥ୍ନୀ ରୀତା ସାହୁଙ୍କ ପ୍ରଚାର ପାଇଁ ୨ଦିନିଆ ବରଗଡ଼ରେ ଆସୁଛନ୍ତି । ମୁଖ୍ୟମନ୍ତ୍ରୀ ତାଙ୍କ ଏହି ଗସ୍ତରେ ବିଜେପୁର ନିର୍ବାଚନ ମଣ୍ଡଳୀ ଅଧୀନ ବିଜେପୁର, ବରପାଲି ଓ ଗାଇସିଲେଟ୍ ଅଞ୍ଚଳରେ ରୋଡ୍ ଶୋ କରିବା ସହିତ ୪୩ଟି ପଥପ୍ରାନ୍ତ ସଭାରେ ଉଦ୍ବୋଧନ ଦେବାର କାର୍ଯ୍ୟକ୍ରମ ରହିଛି । ବୁଧବାର ବରଗଡ଼ର ଏକ ହୋଟେଲ ସଭାକକ୍ଷରେ ଅନୁଷ୍ଠିତ

ଖବରଦାତା ସମ୍ମିଳନୀରେ ବିଜେଡି ନେତୃବୃନ୍ଦ ।

ଖବରଦାତା ସମ୍ମିଳନୀରେ ବିଜେଡ଼ି ରାଜ୍ୟ ଉପସଭାପତି ତଥା ରାଜ୍ୟସଭା ସଦସ୍ୟ ପ୍ରସନ୍ନ ଆଚାର୍ଯ୍ୟ ଏହି ସୂଚନା ଦେଇଛନ୍ତି l ସେ ଆହୁରି କହିଥିଲେ, ମୁଖ୍ୟମନ୍ତ୍ରୀ ଗୁରୁବାର ପୂର୍ବାହ୍ନ ପ୍ରାୟ ସାଢ଼େ ୧୦ଟାରେ ବିଜେପୁର ବ୍ଲକ ଲାଉମୁଣ୍ଡାର ଅସ୍ଥାୟୀ ହେଲିପ୍ୟାଡ଼ରେ ଓହ୍ଲାଇବେ ଏବଂ ସେଠାରୁ ପ୍ରଚାରରେ ବାହାରିବେ l ଗୁରୁବାର ପ୍ରାୟ ସାଢ଼େ ୭ଘଣ୍ଟାର ପ୍ରଚାର ସାରିବା ପରେ ମୁଖ୍ୟମନ୍ତ୍ରୀ ବରଗଡ଼ ସହରସ୍ଥିତ ପିଡବ୍ଲ୍ୟୁଡ଼ି ଡାକବଙ୍ଗଳାରେ ରାତ୍ରିଯାପନ

କରିବେ । ସେହିପରି ଶୁକ୍ରବାର ଗାଇସିଲେଟ୍ ବ୍ଲକରେ ୪ ଘଣ୍ଟାର ପ୍ରଚାର ସାରିବା ପରେ ଗୁଦେରପାଲିର ଅସ୍ଥାୟୀ ହେଲିପ୍ୟାଡ଼ରୁ ହେଲିକପ୍ଟର ଯୋଗେ ନବୀନ ନିବାସ ଫେରିବା କାର୍ଯ୍ୟକ୍ରମ ରହିଥିବା ଆଚାର୍ଯ୍ୟ ସୂଚନା ଦେଇଥିଲେ l ଖବରଦାତା ସମ୍ମିଳନୀରେ ପୂର୍ବତନ ମନ୍ତ୍ରୀ ଦେବୀ ପ୍ରସାଦ ମିଶ୍ର, ସଞ୍ଜୟ ଦାସବମା ଏବଂ ବରଗଡ଼ ବିଧାୟକ ତଥା ଜିଲା ଯୋଜନା କମିଟି ଅଧ୍ୟକ୍ଷ ଦେବେଶ ଆଚାର୍ଯ୍ୟ ଉପସ୍ଥିତ ଥିଲେ I