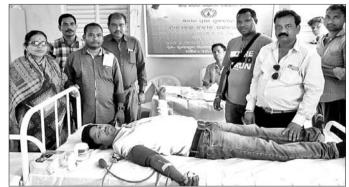

ବେଆଇନ ମଦ କାରବାରର ଖବର ସଂଗ୍ରହ ବେଳେ ହିଂସା

# ଧରତ୍ରୀ ଖବରଦାତାଙ୍କୁ ମରଶାନ୍ତକ ଆକ୍ମଶ

ଚିକିହ୍ସାଧୀନ ଧରିତ୍ରୀ ଖବରଦାତା ଶ୍ରୀହରି ପ୍ରଧାନ ।

ପାରଳାଖେମୁଣ୍ଡି/ମୋହନା, ୧୬।୧୦ (ସ୍ୱ.ପ୍ର./ଡି.ଏନ୍.ଏ.)

ବେଆଇନ ମଦ କାରବାର ବିରୋଧରେ ଖବର ସଂଗ୍ରହ କରିବା ବେଳେ ମରଣାନ୍ତକ ଆକ୍ରମଣର ଶିକାର ହୋଇଛନ୍ତି ଗଜପତି ଜିଲା ଚନ୍ଦ୍ରଗିରିର 'ଧରିତ୍ରୀ' ଖବରଦାତା ଶ୍ରୀହରି ପ୍ରଧାନ । ପୁର୍ବୃଉଙ୍କ ସଂଘବଦ୍ଧ ଆକ୍ରମଣରେ ଶ୍ରୀହରିଙ୍କ ଛାତି ଓ ମୁଣ୍ଡରେ ଗଭୀର ଆଘାତ ଲାଗିବା ସହ ଦୁଇଗୋଡ଼ ଭାଙ୍ଗିଯାଇଛି। ଗୁରୁତର ଅବସ୍ଥାରେ ତାଙ୍କୁ ପ୍ରଥମେ ଚନ୍ଦ୍ରଗିରି ଗୋଷ୍ଠୀ ସ୍ୱାସ୍ଥ୍ୟକେନ୍ଦ୍ର ଓ ସେଠାରୁ ବ୍ରହ୍ମପୁର ଏତ୍ମକେସିଜି ମେଡିକାଲ କଲେଜ ହିଣ୍ମିଟାଲକୁ ସ୍ଥାନାନ୍ତର କରାଯାଇଛି। ଏହି ଘଟଣାରେ ୪ ଅଭିଯୁକ୍ତ ଗିରଫ ହୋଇଛନ୍ତି। ସୂଚନା ଅନୁଯାୟୀ, ଗଜପତି ଜିଲା ମୋହନା ଥାନା

■ ଗୁରୁତର ଅବସ୍ଥାରେ ଏମ୍କେସିଜିରେ ଭରି

🔳 ରାଜସ୍ୱ କାର୍ଯ୍ୟାଳୟ, ୟୁଲ ସଜ୍ମୁଖରେ ଚାଲିଥିଲା ମଦ କାରବାର

■ ମାମଲା ପରେ ୪ ଗିରଫ

ଅନ୍ତର୍ଗତ ଚନ୍ଦ୍ରଗିରି ଆର୍ଆଇ କାର୍ଯ୍ୟାଳୟ ଏବଂ ସ୍କୁଲ ସମ୍ମୁଖରେ କୋରା ମହାଙ୍କୁଡ଼ ମଦ ବ୍ୟବସାୟ ଚଳାଇଥିଲେ । ଏ ସମ୍ପର୍କରେ ଦୀର୍ଘଦିନ ଧରି ଅଞ୍ଚଳରେ ଅସନ୍ତୋଷ ପ୍ରକାଶ ପାଉଥିଲା । ଗଣମାଧ୍ୟମ ନିକଟରେ ମଧ୍ୟ ଅଭିଯୋଗ ହୋଇଥିଲା । ଶ୍ରୀହରି ମଙ୍ଗଳବାର ସକାଳେ