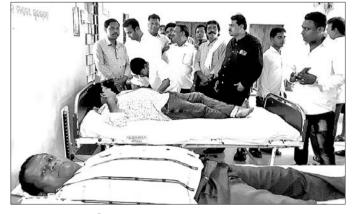

# ମେଡିକାଲ ଡେରିରେ ପହଞ୍ଚବାରୁ ରୋଗୀଙ୍କ ଜୀବନ ଗଲା

ରାୟଗଡା ଅଫିସ, ୧୬।୧୦: ରୋଗୀଙ୍କୁ ଧରି ଆସୁଥିଲା ୧୦୮ ଆୟୁଲାନ୍ତ । କିନ୍ତୁ ତାହା ଅଧାବାଟରେ ପଙ୍କଚର ହୋଇଗଲା । ଦୁଇଘଣ୍ଟା ପରେ ଅନ୍ୟ ଏକ ଆୟୁଲାନ୍ସ ବ୍ୟବସ୍ଥା କରି ରୋଗୀଙ୍କୁ ଡାକ୍ତରଖାନା ପଠାଗଲା। କିନ୍ତୁ ଠିକ୍ ସମୟରେ ଜରୁରିକାଳୀନ ସ୍ୱାସ୍ଥ୍ୟସେବା ନପାଇ ଚିକିସାଧୀନ ଅବସ୍ଥାରେ ରୋଗୀଙ୍କ ମୃତ୍ୟୁ ହୋଇଛି । ରାୟଗଡ଼ା ଜିଲା କଲ୍ୟାଣସିଂହପୁର ଅଞ୍ଚଳରେ ବୁଧବାର ଏଭଳି ଅଭାବନୀୟ ଘଟଣା ଘଟିଛି। କଲ୍ୟାଣସିଂହପୁର ବ୍ଲକ କରପା ପଞ୍ଚାୟତ ସଦର ଗ୍ରାମର ସୋମନାଥ ବିଡ଼ିକାଙ୍କ ସ୍ତ୍ରୀ କଲ୍ୟାଣୀ (୨୦) ଝାଡ଼ାବାନ୍ତିରେ ଆକ୍ରାନ୍ତ ହୋଇଥିଲେ । କଲ୍ୟାଣୀଙ୍କୁ ସ୍ୱାସ୍ଥ୍ୟକେନ୍ଦ୍ର ନେବା ପାଇଁ ସୋମନାଥ ୧୦୮କୁ ଯୋଗାଯୋଗ କରିଥିଲେ । ଆୟୁଲାନ୍ସ ସେଠାରେ ପହଞ୍ଚୁ କଲ୍ୟାଣୀଙ୍କୁ ଡାକ୍ତରଖାନା ଆଶୁଥିଲା । କିନ୍କୁ ୪ କିମି ପୂର୍ବରୁ ଆୟୁଲାନ୍ସ ଟାୟାର ପଙ୍କଚର୍ ହୋଇଯାଇଥିଲା । ପରେ ଆୟୁଲାନ୍ସ କର୍ମଚାରୀ ୧୦୨କୁ ଖବର ଦେଇଥିଲେ । ଦୀର୍ଘ ୨ଘଣ୍ଟା ପରେ ୧୦୨ ସେଠାରେ ପହଞ୍ଚୁ କଲ୍ୟାଣୀଙ୍କୁ କଲ୍ୟାଣସିଂହପୁର ଗୋଷ୍ଠୀ ସ୍ୱାସ୍ଥ୍ୟକେନ୍ଦ୍ରକୁ ଆଣିଥିଲା **।** ସେଠାରେ କିନ୍କୁ ଚିକିସାଧୀନ ଅବସ୍ଥାରେ ତାଙ୍କ ମୃତ୍ୟୁ ଘଟିଥିଲା ।