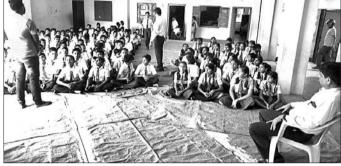

# ଆତ୍ସବିଶ୍ୱାସକୁ ଆପଣେଇବା ଆବଶ୍ୟକ

କୁଆଁରମୁଣ୍ଡା/ ଲହୁଶୀପଡ଼ା, ୧୬।୧୦ (ଡି.ଏନ୍.ଏ.) ଦୁନିଆ<mark>ରେ ଅସୟବ କିଛି</mark> ନାହିଁ। ସଂକଳ୍ପ ଏବଂ କଠିନ ପରିଶ୍ରମ ଆବଶ୍ୟକ । ଯେତେ ଅସୁବିଧା ଆସିଲେ ମଧ୍ୟ ଲକ୍ଷ୍ୟ ହାସଲ ଏକ ଜିଦ୍ ଦରକାର I କରିବାକୁ ଏଥିପାଇଁ ସମଭାବାପନ୍ନ ଆତ୍ପବିଶ୍ୱାସ ବିଚାରଧାରା,

ନିରହଂକାର ଭାବନାକୁ ଆପଣେଇବା ନିତାନ୍ତ ଆବଶ୍ୟକ ବୋଲି ବୁଧବାର ସୁନ୍ଦରଗଡ଼ ଜିଲା କୁଆଁରମୁଣା ଓ ଲହୁଣୀପଡ଼ାସ୍ଥିତ ଏକଲବ୍ୟ ଆଦର୍ଶ ବିଦ୍ୟାଳୟରେ ଛାତ୍ରୀଛାତ୍ରଙ୍କ ଭାବବିନିମୟ ଅବସରରେ ରାଜ୍ୟପାଳ ପ୍ରଫେସର ଗଣେଶି ଲାଲ୍ ପ୍ରକାଶ କରିଛନ୍ତି। ରାଜ୍ୟପାଳ ଛାତ୍ରୀଛାତ୍ରମାନଙ୍କୁ ଉତ୍ସାହିତ କରି ସେମାନଙ୍କ ମନରେ ଯଦି କିଛି ପ୍ରଶ୍ନ ଉଙ୍କି ମାରୁଛି, ତାହେଲେ ସେମାନେ ପ୍ରଶ୍ନ କରିବା ପାଇଁ ଆହ୍ୱାନ କରିଥିଲେ । କେତେଜଣ ଛାତ୍ରୀ ପୁଶ୍ଚ

ଏକଲବ୍ୟ ଆଦର୍ଶ ବିଦ୍ୟାଳୟରେ ମଞ୍ଚାସୀନ ରାଜ୍ୟପାଳ ପ୍ରଫେସର ଗଣେଶି ଲାଲ୍ ଓ ଅନ୍ୟମାନେ ।

କରିଥିଲେ । ତାହାକୁ ରାଜ୍ୟପାଳ ଏପରି ଭାବରେ ବର୍ଣ୍ଣନା କରିଥିଲେ ଯେ, ତାହା ଛାତ୍ରୀଛାତ୍ରଙ୍କ ଉସାହକୁ ଦ୍ୱିଗୁଣିତ କରିଥିଲା । ଏହି ସମାରୋହରେ ସୁନ୍ଦରଗଡ଼ ଏମ୍ପି ତଥା ପୂର୍ବତନ କେନ୍ଦ୍ରମନ୍ତ୍ରୀ କୁଏଲ ଓରାମ ଯୋଗଦେଇଥିଲେ। ସେ କହିଲେ, ଏହି ବିଦ୍ୟାଳୟ ସ୍ଥାପିତ ହେବା ଦ୍ୱାରା ସ୍ଥାନୀୟ ଛାତ୍ରୀଛାତ୍ର ମାନଙ୍କର ଶିକ୍ଷା କ୍ଷେତ୍ରରେ ଓ ପ୍ରଗତିରେ ସହାୟକ ହୋଇପାରିଛି। ରାଜ୍ୟପାଳଙ୍କ ସଚିବ ମଧୁସୂଦନ ପାଢ଼ୀ, କିଲାପାଳ ନିଖିଲ ପୱ୍ୱନ କଲ୍ୟାଣ ପ୍ରମୁଖ ଏହି

ସଭାରେ ଉପସ୍ଥିତ ଥିଲେ । ଲହୁଣୀପଡ଼ାରେ ସ୍ଥାନୀୟ ଏକଲବ୍ୟ ଆଦର୍ଶ ବିଦ୍ୟାଳୟର ଅଧ୍ୟକ୍ଷ ଅନ୍ତର୍ଯ୍ୟାମୀ ମିଶ୍ର ପରିଚୟ ପ୍ରଦାନ କରିଥିଲେ । କୁଆଁରମୁଣ୍ଡାରେ ସ୍ଥାନୀୟ ଏକଲବ୍ୟ ଆଦର୍ଶ ବିଦ୍ୟାଳୟର ଭାରପ୍ରାପ୍ତ ଅଧ୍ୟକ୍ଷା ଇତିଶ୍ରୀ ରାଉତ ପରିଚୟ ପ୍ରଦାନ କରିଥିଲେ । ଏହି ଅବସରରେ ରାଜ୍ୟପାଳ ଉଭୟ ସ୍ଥାନରେ ବିଦ୍ୟାଳୟର ଅତିରିକ୍ତ ଶ୍ରେଣୀ ଗୃହ, ପାଠାଗାର ଆଦି ନିର୍ମାଣର ଭିଭିପ୍ରସ୍ତର ସ୍ଥାପନ କରିବା ସହିତ ବୃକ୍ଷରୋପଣ କରିଥିଲେ ।