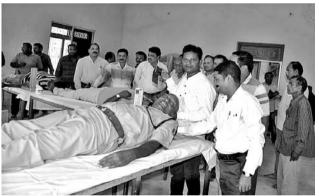

# ଧରତ୍ରୀ ଖବରଦାତାଙ୍କୁ ମରଶାନ୍ତକ ଆକ୍ମଶ

ଚିକିହ୍ସାଧୀନ ଧରିତ୍ରୀ ଖବରଦାତା ଶ୍ରୀହରି ପ୍ରଧାନ ।

ପାରଳାଖେମୁଣ୍ଡି/ମୋହନା, ୧୬।୧୦ (ସ୍ୱ.ପ୍ର./ଡି.ଏନ୍.ଏ.)

ବେଆଇନ ମଦ କାରବାର ବିରୋଧରେ ଖବର ସଂଗ୍ରହ କରିବା ବେଳେ ମରଣାନ୍ତକ ଆକ୍ରମଣର ଶିକାର ହୋଇଛନ୍ତି ଗଜପତି ଜିଲା ଚନ୍ଦ୍ରଗିରିର 'ଧରିତ୍ରୀ' ଖବରଦାତା ଶ୍ରୀହରି ପ୍ରଧାନ । ପୁର୍ବୃଉଙ୍କ ସଂଘବଦ୍ଧ ଆକ୍ରମଣରେ ଶ୍ରୀହରିଙ୍କ ଛାତି ଓ ମୁଣ୍ଡରେ ଗଭୀର ଆଘାତ ଲାଗିବା ସହ ଦୁଇଗୋଡ଼ ଭାଙ୍ଗିଯାଇଛି। ଗୁରୁତର ଅବସ୍ଥାରେ ତାଙ୍କୁ ପ୍ରଥମେ ଚନ୍ଦ୍ରଗିରି ଗୋଷ୍ଠୀ ସ୍ୱାସ୍ଥ୍ୟକେନ୍ଦ୍ର ଓ ସେଠାରୁ ବ୍ରହ୍ମପୁର ଏତ୍ମକେସିଜି ମେଡିକାଲ କଲେଜ ହିଣ୍ମିଟାଲକୁ ସ୍ଥାନାନ୍ତର କରାଯାଇଛି। ଏହି ଘଟଣାରେ ୪ ଅଭିଯୁକ୍ତ ଗିରଫ ହୋଇଛନ୍ତି। ସୂଚନା ଅନୁଯାୟୀ, ଗଜପତି ଜିଲା ମୋହନା ଥାନା

■ ଗୁରୁତର ଅବସ୍ଥାରେ ଏମ୍କେସିଜିରେ ଭରି

🔳 ରାଜସ୍ୱ କାର୍ଯ୍ୟାଳୟ, ୟୁଲ ସଜ୍ମୁଖରେ ଚାଲିଥିଲା ମଦ କାରବାର

■ ମାମଲା ପରେ ୪ ଗିରଫ

ଅନ୍ତର୍ଗତ ଚନ୍ଦ୍ରଗିରି ଆର୍ଆଇ କାର୍ଯ୍ୟାଳୟ ଏବଂ ସ୍କୁଲ ସମ୍ମୁଖରେ କୋରା ମହାଙ୍କୁଡ଼ ମଦ ବ୍ୟବସାୟ ଚଳାଇଥିଲେ । ଏ ସମ୍ପର୍କରେ ଦୀର୍ଘଦିନ ଧରି ଅଞ୍ଚଳରେ ଅସନ୍ତୋଷ ପ୍ରକାଶ ପାଉଥିଲା । ଗଣମାଧ୍ୟମ ନିକଟରେ ମଧ୍ୟ ଅଭିଯୋଗ ହୋଇଥିଲା । ଶ୍ରୀହରି ମଙ୍ଗଳବାର ସକାଳେ

# #MyPaperBagChallengeରେ ଭାଗ

ଧରିତ୍ରୀ ଖବରଦାତାଙ୍କୁ ...

ଗିରଫ ୪ ଅଭିଯୁକ୍ତ ।

ଏ ସମ୍ପର୍କରେ ଖବର ସଂଗ୍ରହ ପାଇଁ ବନ୍ଧୁ ବିଶ୍ୱନାଥ ଭୂୟାଁଙ୍କ ସହ ଉକ୍ତ ଗ୍ରାମକୁ

ଯାଇଥିଲେ । ସେଠାରେ ମଦ କାରବାର ସମ୍ପର୍କରେ ଭିଡିଓ ଏବଂ ବିଭିନ୍ନ ସତ୍ତର

ତଥ୍ୟ ସଂଗ୍ରହ କରିବାବେଳେ ଗ୍ରାମର ଜିତେନ୍ଦ୍ର ମହାଙ୍କୁଡ଼ ଏବଂ ପ୍ରଶାନ୍ତ ପ୍ରଧାନ

ତାଙ୍କୁ ଗାଳିଗୁଲଜ କରିବା ସହ ଧମକ ଦେଇଥିଲେ । ସେଦିନ ଶ୍ରୀହରି ଜଣେ

ବନ୍ଧୁଙ୍କ ଘରକୁ ଯାଇ ରାତି ପ୍ରାୟ ୧ ୧ଟା ସମୟରେ ଘରକୁ ଫେରିବା ବେଳେ ମଦ

ବ୍ୟବସାୟୀ କୋରା, ପୁଅ ଅରୁଣ ଏବଂ ବରୁଣଙ୍କ ସମେତ ଜିତେନ୍ଦ୍ର ଓ ପ୍ରଶାନ୍ତ

ତାଙ୍କୁ ଅଟକାଇ ମରଣାନ୍ତକ ଆକ୍ରମଣ କରିଥିଲେ । ଏ ସମ୍ପର୍କରେ ଥାନାରେ

#### ରୁଜୁକରି ଘଟଣାର ତଦନ୍ତ କରିଥିଲା। ଏଥିରେ ୪ ଅଭିଯୁକ୍ତ କୋରା, ଅରୁଣ, ବରୁଣ, ଜିତେନ୍ଦ୍ର ଓ ପ୍ରଶାନ୍ତଙ୍କୁ ଗିରଫ କରି କୋର୍ଟ ଚାଲାଣ କରାଯାଇଥିବା ବୁଧବାର ଖବରଦାତା ସମ୍ମିଳନୀରେ ଆଇଆଇସି ସଜିତ୍ କୁମାର ନାୟକ ସୂଚନା ଦେଇଛନ୍ତି । ଖବରଦାତାଙ୍କୁ ଏଭଳି ଆକ୍ରମଣର ତୀବୁ ନିନ୍ଦା କରାଯାଇଛି । ଭୁବନେଶ୍ୱରରେ ରୋବୋଟକ୍ ... କ୍ନିସେପ୍ଟରେ । କୌଣସି ବିଦେଶୀ କିୟା ଚାଇନିକ୍ ରୋବୋ ନୁହେଁ, ସ୍ୱଦେଶୀ ଜ୍ଞାନକୌଶଳରେ ନିର୍ମିତ ରୋବୋ 'ଚମ୍ପା' ଓ 'ଚମେଲି' ଏହି ରେଷ୍ଟରାଣ୍ଟରେ ଗ୍ରାହକଙ୍କୁ ରନ୍ଧା ଖାଦ୍ୟ ପରସୁଛନ୍ତି । ୨୦୧୭ରେ ଚେନାଇରେ ଭାରତର ପ୍ରଥମ ରୋବୋଟିକ୍ ରେଷ୍ଟରାଷ୍ଟ ଖୋଲିଥିଲା । ଏହାପରେ ବାଙ୍ଗାଲୋର ଏବଂ କେରଳର କନ୍ନର୍ତ୍ର ଆଉ ଦୁଇଟି ରୋବୋଟିକ୍ ରେଷ୍ଟରାଷ୍ଟ ଖୋଲିବା ପରେ ଗ୍ରାହକମାନେ ୱ୍ୱେଟର୍ ପରିବର୍ତ୍ତେ ରୋବୋ ଦ୍ୱାରା