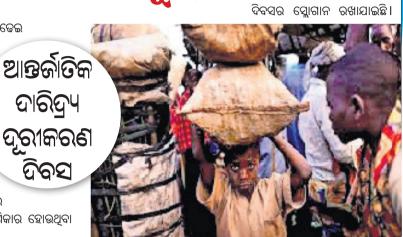

# 🛮 ଦାଉ ସାଧୁଛି ପ୍ରାକୃତିକ ବିପତ୍ତି

# ୫ବର୍ଷରେ ଗଲାଶି ୯ ହଜାର ଜୀବନ

ଭୁବନେଶ୍ୱର,୧୬।୧୦(ବ୍ୟୁରୋ)

ରାଜ୍ୟକୁ ବନ୍ୟା, ବାତ୍ୟା, ମରଡ଼ି, ଅଂଶୁଘାତ ଭଳି ପ୍ରାକୃତିକ ବିପତ୍ତି ଘେରି ରହିଛି। ଏଥିଯୋଗୁ କେବଳ ଧନସମ୍ପତ୍ତି ନଷ୍ଟ ହେଉଛି ତାହା ନୁହେଁ, ବହୁମୂଲ୍ୟ ଜୀବନ ମଧ୍ୟ ହରାଇବାକୁ ପଡୁଛି । ଗତ ୫ ବର୍ଷ ମଧ୍ୟରେ ରାଜ୍ୟରେ ଅଂଶୁଘାତ, ସାପ କାମୁଡା, ପାଣିରେ ବୁଡି, ବନ୍ୟା ପାଣିରେ ଭାସିଯାଇ, ବକ୍ରପାତ, ପୋଡ଼ିହୋଇ, ଘୂଣ୍ଡିଝଡ଼ , ମାଟି ଅତଡ଼ା ଧସି ଏବଂ ଡଙ୍ଗାବୁଡ଼ି ଘଟଣାରେ ୮ ହଜାର ୮୩୬ ଜଣଙ୍କ ପ୍ରାଣହାନି ହୋଇଛି। ଏହାଛଡ଼ା ଡଙ୍ଗାବୁଡ଼ି ଭଳି ଘଟଣା ଯୋଗୁ ମଧ୍ୟ ବହୁ ଜୀବନ ଅକାଳରେ ଚାଲିଯାଉଛି। ରାଜସ୍ୱ ଓ ବିପର୍ଯ୍ୟୟ ପ୍ରଶମନ

ବିଭାଗ ସୂତ୍ରରୁ ମିଳିଥିବା ସୂଚନା ଅନୁଯାୟୀ, ସାପ କାମୁଡ଼ାରେ ସର୍ବାଧିକ ୩୨୦୭ ଜଣଙ୍କ ମୃତ୍ୟୁ ହୋଇଥିବାବେଳେ ପାଣିରେ ବୁଡ଼ି ୨୯୯୧, ଅଂଶୁଘାତରେ ୨୦୦, ବନ୍ୟାରେ ଭାସିଯାଇ ୫୬, ବକ୍ରପାତରେ ୧୮୨୦, ନିଆଁରେ ପୋଡ଼ିହୋଇ ୩୭୨, ଝଡ଼ବର୍ଷା ଯୋଗୁ ୩୫, ମାଟି ଅତଡା ଧସି ୯ ଜଣ ଏବଂ ଡଙ୍ଗାବୁଡି ୧୪୬ ଜଣଙ୍କ ଜୀବନ ଯାଇଛି। ଅଂଶୁଘାତରେ

ମୃତ୍ୟୁ ହୋଇଥିବାବେଳେ ବାଲେଶ୍ୱର ଜିଲାରେ ପାଣିରେ ବୁଡି ୨୫୪ ଜଣଙ୍କ ମୃତ୍ୟୁ ହୋଇଛି। ସାପ କାମୁଡ଼ା ଘଟଣା ରାଜ୍ୟରେ ଏକ ଉଦ୍ବେଗଜନକ ପରିସ୍ଥିତି ସୃଷ୍ଟି କରିଛି। ଅନ୍ଧ ବିଶ୍ୱାସ ଏବଂ ଉପଯୁକ୍ତ ସମୟରେ ଚିକିହା ଅଭାବ ଯୋଗୁ ରାଜ୍ୟରେ ବହୁ ଲୋକ ବିଷାକ୍ତ ସାପ କାମୁଡ଼ାରେ ମୃତ୍ୟୁମୁଖରେ ପଡୁଛନ୍ତି । ଗତ ୫ ବର୍ଷ ମଧ୍ୟରେ ୩ ହଜାର ୨୦୭ ଜଣଙ୍କ ସର୍ପ ଦଂଶନରେ ମୃତ୍ୟୁ ହୋଇଛି। ତେବେ ଏହା ପ୍ରତ୍ୟେକ ବର୍ଷ ବୃଦ୍ଧି ପାଇ ଚାଲିଛି। ମିଳିଥିବା ସୂଚନା ଅନୁଯାୟୀ, ୨୦୧୫– ୧୬ରେ ସାପ କାମୁଡ଼ାରେ ରାଜ୍ୟରେ ୪୮୨ ଜଣଙ୍କ ମୃତ୍ୟୁ ହୋଇଥିବାବେଳେ ୨୦୧୬-୧୭ରେ ୬୦୮, ୨୦୧୭-୧୮ରେ ୮୩୪, ୨୦୧୮-୧୯ରେ ୮୬୩ ଏବଂ ୨୦୧୯ ଅକ୍ଟୋବର ୧୬ ମଧ୍ୟରେ ୪୨୦ ଜଣଙ୍କ ମୃତ୍ୟୁ ହୋଇଛି। ମୟୂରଭଞ୍ଜ ଜିଲାରେ ସର୍ବାଧିକ ୨୮୭ ଜଣଙ୍କ ମୃତ୍ୟୁ ହୋଇଥିବାବେଳେ ଗଞ୍ଜାମ ୨୭୮, ବାଲେଶ୍ୱର ୨୫୭, ଭଦ୍ରକ ୧୮୨, କଟକ ୧୪୯, ଢେଙ୍କାନାଳ ୧୩୬, ଯାଜପୁର ୧୭୫, କେନ୍ଦ୍ରାପଡ଼ା ୧୨୫, କେନ୍ଦୁଝର ୨୩୨, ନବରଙ୍ଗପୁର ୧୩୧, ପୁରୀ ୧୧୬, ସୟଲପୁର ୧୪୧ ଏବଂ