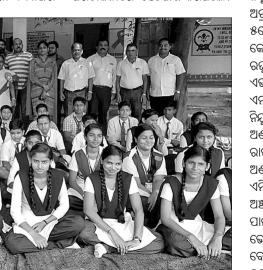

ଏକଲବ୍ୟ ଆଦର୍ଶ ବିଦ୍ୟାଳୟରେ ଛାତ୍ରୀଛାତ୍ରଙ୍କ ସହିତ ରାଜ୍ୟପାଳଙ୍କ ଭାବବିନିମୟ

ନିରହଂକାର ଭାବନାକୁ ଆପଣେଇବା ନିତାନ୍ତ ଆବଶ୍ୟକ ବୋଲି ବୁଧବାର ସୁନ୍ଦରଗଡ଼ ଜିଲା କୁଆଁରମୁଣା ଓ ଲହୁଣୀପଡ଼ାସ୍ଥିତ ଏକଲବ୍ୟ ଆଦର୍ଶ ବିଦ୍ୟାଳୟରେ ଛାତ୍ରୀଛାତ୍ରଙ୍କ ଭାବବିନିମୟ ଅବସରରେ ରାଜ୍ୟପାଳ ପ୍ରଫେସର ଗଣେଶି ଲାଲ୍ ପ୍ରକାଶ କରିଛନ୍ତି। ରାଜ୍ୟପାଳ ଛାତ୍ରୀଛାତ୍ରମାନଙ୍କୁ ଉତ୍ସାହିତ କରି ସେମାନଙ୍କ ମନରେ ଯଦି କିଛି ପ୍ରଶ୍ନ ଉଙ୍କି ମାରୁଛି, ତାହେଲେ ସେମାନେ ପ୍ରଶ୍ନ କରିବା ପାଇଁ ଆହ୍ୱାନ କରିଥିଲେ । କେତେଜଣ ଛାତ୍ରୀ ପୁଶ୍ଚ

ଏକଲବ୍ୟ ଆଦର୍ଶ ବିଦ୍ୟାଳୟରେ ମଞ୍ଚାସୀନ ରାଜ୍ୟପାଳ ପ୍ରଫେସର ଗଣେଶି ଲାଲ୍ ଓ ଅନ୍ୟମାନେ ।

କରିଥିଲେ । ତାହାକୁ ରାଜ୍ୟପାଳ ଏପରି ଭାବରେ ବର୍ଣ୍ଣନା କରିଥିଲେ ଯେ, ତାହା ଛାତ୍ରୀଛାତ୍ରଙ୍କ ଉସାହକୁ ଦ୍ୱିଗୁଣିତ କରିଥିଲା । ଏହି ସମାରୋହରେ ସୁନ୍ଦରଗଡ଼ ଏମ୍ପି ତଥା ପୂର୍ବତନ କେନ୍ଦ୍ରମନ୍ତ୍ରୀ କୁଏଲ ଓରାମ ଯୋଗଦେଇଥିଲେ। ସେ କହିଲେ, ଏହି ବିଦ୍ୟାଳୟ ସ୍ଥାପିତ ହେବା ଦ୍ୱାରା ସ୍ଥାନୀୟ ଛାତ୍ରୀଛାତ୍ର ମାନଙ୍କର ଶିକ୍ଷା କ୍ଷେତ୍ରରେ ଓ ପ୍ରଗତିରେ ସହାୟକ ହୋଇପାରିଛି। ରାଜ୍ୟପାଳଙ୍କ ସଚିବ ମଧୁସୂଦନ ପାଢ଼ୀ, କିଲାପାଳ ନିଖିଲ ପୱ୍ୱନ କଲ୍ୟାଣ ପ୍ରମୁଖ ଏହି

ସଭାରେ ଉପସ୍ଥିତ ଥିଲେ । ଲହୁଣୀପଡ଼ାରେ ସ୍ଥାନୀୟ ଏକଲବ୍ୟ ଆଦର୍ଶ ବିଦ୍ୟାଳୟର ଅଧ୍ୟକ୍ଷ ଅନ୍ତର୍ଯ୍ୟାମୀ ମିଶ୍ର ପରିଚୟ ପ୍ରଦାନ କରିଥିଲେ । କୁଆଁରମୁଣ୍ଡାରେ ସ୍ଥାନୀୟ ଏକଲବ୍ୟ ଆଦର୍ଶ ବିଦ୍ୟାଳୟର ଭାରପ୍ରାପ୍ତ ଅଧ୍ୟକ୍ଷା ଇତିଶ୍ରୀ ରାଉତ ପରିଚୟ ପ୍ରଦାନ କରିଥିଲେ । ଏହି ଅବସରରେ ରାଜ୍ୟପାଳ ଉଭୟ ସ୍ଥାନରେ ବିଦ୍ୟାଳୟର ଅତିରିକ୍ତ ଶ୍ରେଣୀ ଗୃହ, ପାଠାଗାର ଆଦି ନିର୍ମାଣର ଭିଭିପ୍ରସ୍ତର ସ୍ଥାପନ କରିବା ସହିତ ବୃକ୍ଷରୋପଣ କରିଥିଲେ ।