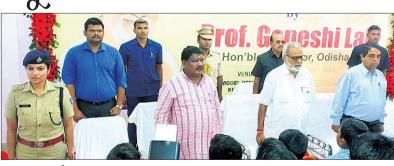

ନିରହଂକାର ଭାବନାକୁ ଆପଣେଇବା ନିତାନ୍ତ ଆବଶ୍ୟକ ବୋଲି ବୁଧବାର ସୁନ୍ଦରଗଡ଼ ଜିଲା କୁଆଁରମୁଣା ଓ ଲହୁଣୀପଡ଼ାସ୍ଥିତ ଏକଲବ୍ୟ ଆଦର୍ଶ ବିଦ୍ୟାଳୟରେ ଛାତ୍ରୀଛାତ୍ରଙ୍କ ଭାବବିନିମୟ ଅବସରରେ ରାଜ୍ୟପାଳ ପ୍ରଫେସର ଗଣେଶି ଲାଲ୍ ପ୍ରକାଶ କରିଛନ୍ତି। ରାଜ୍ୟପାଳ ଛାତ୍ରୀଛାତ୍ରମାନଙ୍କୁ ଉତ୍ସାହିତ କରି ସେମାନଙ୍କ ମନରେ ଯଦି କିଛି ପ୍ରଶ୍ନ ଉଙ୍କି ମାରୁଛି, ତାହେଲେ ସେମାନେ ପ୍ରଶ୍ନ କରିବା ପାଇଁ ଆହ୍ୱାନ କରିଥିଲେ । କେତେଜଣ ଛାତ୍ରୀ ପୁଶ୍ଚ

ଏକଲବ୍ୟ ଆଦର୍ଶ ବିଦ୍ୟାଳୟରେ ମଞ୍ଚାସୀନ ରାଜ୍ୟପାଳ ପ୍ରଫେସର ଗଣେଶି ଲାଲ୍ ଓ ଅନ୍ୟମାନେ ।

କରିଥିଲେ । ତାହାକୁ ରାଜ୍ୟପାଳ ଏପରି ଭାବରେ ବର୍ଣ୍ଣନା କରିଥିଲେ ଯେ, ତାହା ଛାତ୍ରୀଛାତ୍ରଙ୍କ ଉସାହକୁ ଦ୍ୱିଗୁଣିତ କରିଥିଲା । ଏହି ସମାରୋହରେ ସୁନ୍ଦରଗଡ଼ ଏମ୍ପି ତଥା ପୂର୍ବତନ କେନ୍ଦ୍ରମନ୍ତ୍ରୀ କୁଏଲ ଓରାମ ଯୋଗଦେଇଥିଲେ। ସେ କହିଲେ, ଏହି ବିଦ୍ୟାଳୟ ସ୍ଥାପିତ ହେବା ଦ୍ୱାରା ସ୍ଥାନୀୟ ଛାତ୍ରୀଛାତ୍ର ମାନଙ୍କର ଶିକ୍ଷା କ୍ଷେତ୍ରରେ ଓ ପ୍ରଗତିରେ ସହାୟକ ହୋଇପାରିଛି। ରାଜ୍ୟପାଳଙ୍କ ସଚିବ ମଧୁସୂଦନ ପାଢ଼ୀ, କିଲାପାଳ ନିଖିଲ ପୱ୍ୱନ କଲ୍ୟାଣ ପ୍ରମୁଖ ଏହି

ସଭାରେ ଉପସ୍ଥିତ ଥିଲେ । ଲହୁଣୀପଡ଼ାରେ ସ୍ଥାନୀୟ ଏକଲବ୍ୟ ଆଦର୍ଶ ବିଦ୍ୟାଳୟର ଅଧ୍ୟକ୍ଷ ଅନ୍ତର୍ଯ୍ୟାମୀ ମିଶ୍ର ପରିଚୟ ପ୍ରଦାନ କରିଥିଲେ । କୁଆଁରମୁଣ୍ଡାରେ ସ୍ଥାନୀୟ ଏକଲବ୍ୟ ଆଦର୍ଶ ବିଦ୍ୟାଳୟର ଭାରପ୍ରାପ୍ତ ଅଧ୍ୟକ୍ଷା ଇତିଶ୍ରୀ ରାଉତ ପରିଚୟ ପ୍ରଦାନ କରିଥିଲେ । ଏହି ଅବସରରେ ରାଜ୍ୟପାଳ ଉଭୟ ସ୍ଥାନରେ ବିଦ୍ୟାଳୟର ଅତିରିକ୍ତ ଶ୍ରେଣୀ ଗୃହ, ପାଠାଗାର ଆଦି ନିର୍ମାଣର ଭିଭିପ୍ରସ୍ତର ସ୍ଥାପନ କରିବା ସହିତ ବୃକ୍ଷରୋପଣ କରିଥିଲେ ।