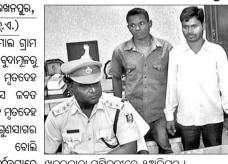

ବେଆଇନ ମଦ କାରବାରର ଖବର ସଂଗ୍ରହ ବେଳେ ହିଂସା

# ଧରତ୍ରୀ ଖବରଦାତାଙ୍କୁ ମରଶାନ୍ତକ ଆକ୍ମଶ

ଚିକିହ୍ସାଧୀନ ଧରିତ୍ରୀ ଖବରଦାତା ଶ୍ରୀହରି ପ୍ରଧାନ ।

ପାରଳାଖେମୁଣ୍ଡି/ମୋହନା, ୧୬।୧୦ (ସ୍ୱ.ପ୍ର./ଡି.ଏନ୍.ଏ.)

ବେଆଇନ ମଦ କାରବାର ବିରୋଧରେ ଖବର ସଂଗ୍ରହ କରିବା ବେଳେ ମରଣାନ୍ତକ ଆକ୍ରମଣର ଶିକାର ହୋଇଛନ୍ତି ଗଜପତି ଜିଲା ଚନ୍ଦ୍ରଗିରିର 'ଧରିତ୍ରୀ' ଖବରଦାତା ଶ୍ରୀହରି ପ୍ରଧାନ । ପୁର୍ବୃଉଙ୍କ ସଂଘବଦ୍ଧ ଆକ୍ରମଣରେ ଶ୍ରୀହରିଙ୍କ ଛାତି ଓ ମୁଣ୍ଡରେ ଗଭୀର ଆଘାତ ଲାଗିବା ସହ ଦୁଇଗୋଡ଼ ଭାଙ୍ଗିଯାଇଛି। ଗୁରୁତର ଅବସ୍ଥାରେ ତାଙ୍କୁ ପ୍ରଥମେ ଚନ୍ଦ୍ରଗିରି ଗୋଷ୍ଠୀ ସ୍ୱାସ୍ଥ୍ୟକେନ୍ଦ୍ର ଓ ସେଠାରୁ ବ୍ରହ୍ମପୁର ଏତ୍ମକେସିଜି ମେଡିକାଲ କଲେଜ ହିଣ୍ମିଟାଲକୁ ସ୍ଥାନାନ୍ତର କରାଯାଇଛି। ଏହି ଘଟଣାରେ ୪ ଅଭିଯୁକ୍ତ ଗିରଫ ହୋଇଛନ୍ତି। ସୂଚନା ଅନୁଯାୟୀ, ଗଜପତି ଜିଲା ମୋହନା ଥାନା

■ ଗୁରୁତର ଅବସ୍ଥାରେ ଏମ୍କେସିଜିରେ ଭରି

🔳 ରାଜସ୍ୱ କାର୍ଯ୍ୟାଳୟ, ୟୁଲ ସଜ୍ମୁଖରେ ଚାଲିଥିଲା ମଦ କାରବାର

■ ମାମଲା ପରେ ୪ ଗିରଫ

ଅନ୍ତର୍ଗତ ଚନ୍ଦ୍ରଗିରି ଆର୍ଆଇ କାର୍ଯ୍ୟାଳୟ ଏବଂ ସ୍କୁଲ ସମ୍ମୁଖରେ କୋରା ମହାଙ୍କୁଡ଼ ମଦ ବ୍ୟବସାୟ ଚଳାଇଥିଲେ । ଏ ସମ୍ପର୍କରେ ଦୀର୍ଘଦିନ ଧରି ଅଞ୍ଚଳରେ ଅସନ୍ତୋଷ ପ୍ରକାଶ ପାଉଥିଲା । ଗଣମାଧ୍ୟମ ନିକଟରେ ମଧ୍ୟ ଅଭିଯୋଗ ହୋଇଥିଲା । ଶ୍ରୀହରି ମଙ୍ଗଳବାର ସକାଳେ

# #MyPaperBagChallengeରେ ଭାଗ

ଧରିତ୍ରୀ ଖବରଦାତାଙ୍କୁ ...

ଗିରଫ ୪ ଅଭିଯୁକ୍ତ ।

ଏ ସମ୍ପର୍କରେ ଖବର ସଂଗ୍ରହ ପାଇଁ ବନ୍ଧୁ ବିଶ୍ୱନାଥ ଭୂୟାଁଙ୍କ ସହ ଉକ୍ତ ଗ୍ରାମକୁ

ଯାଇଥିଲେ । ସେଠାରେ ମଦ କାରବାର ସମ୍ପର୍କରେ ଭିଡିଓ ଏବଂ ବିଭିନ୍ନ ସତ୍ତର

ତଥ୍ୟ ସଂଗ୍ରହ କରିବାବେଳେ ଗ୍ରାମର ଜିତେନ୍ଦ୍ର ମହାଙ୍କୁଡ଼ ଏବଂ ପ୍ରଶାନ୍ତ ପ୍ରଧାନ

ତାଙ୍କୁ ଗାଳିଗୁଲଜ କରିବା ସହ ଧମକ ଦେଇଥିଲେ । ସେଦିନ ଶ୍ରୀହରି ଜଣେ

ବନ୍ଧୁଙ୍କ ଘରକୁ ଯାଇ ରାତି ପ୍ରାୟ ୧ ୧ଟା ସମୟରେ ଘରକୁ ଫେରିବା ବେଳେ ମଦ

ବ୍ୟବସାୟୀ କୋରା, ପୁଅ ଅରୁଣ ଏବଂ ବରୁଣଙ୍କ ସମେତ ଜିତେନ୍ଦ୍ର ଓ ପ୍ରଶାନ୍ତ

ତାଙ୍କୁ ଅଟକାଇ ମରଣାନ୍ତକ ଆକ୍ରମଣ କରିଥିଲେ । ଏ ସମ୍ପର୍କରେ ଥାନାରେ

ଏଡଲା ହୋଇଥିବାବେଳେ ପୋଲିସ କେସ୍ ନଂ ୧୮୪/୧୯ରେ ଏକ ମାମଲା

ପୁରୟାର କିତିବାକୁ ଯୋଗ୍ୟ ହେବା ପାଇଁ ଆପଣଙ୍କ ଫଟୋ ସହ ପଠାନ୍ତୁ ନାମ, ଠିକଣା ଓ ମୋବାଇଲ ଫୋନ୍ ନୟର

#### ରୁଜୁକରି ଘଟଣାର ତଦନ୍ତ କରିଥିଲା। ଏଥିରେ ୪ ଅଭିଯୁକ୍ତ କୋରା, ଅରୁଣ, ବରୁଣ, ଜିତେନ୍ଦ୍ର ଓ ପ୍ରଶାନ୍ତଙ୍କୁ ଗିରଫ କରି କୋର୍ଟ ଚାଲାଣ କରାଯାଇଥିବା ବୁଧବାର ଖବରଦାତା ସମ୍ମିଳନୀରେ ଆଇଆଇସି ସଜିତ୍ କୁମାର ନାୟକ ସୂଚନା ଦେଇଛନ୍ତି । ଖବରଦାତାଙ୍କୁ ଏଭଳି ଆକ୍ରମଣର ତୀବୁ ନିନ୍ଦା କରାଯାଇଛି । ଭୁବନେଶ୍ୱରରେ ରୋବୋଟକ୍ ... କ୍ନିସେପ୍ଟରେ । କୌଣସି ବିଦେଶୀ କିୟା ଚାଇନିକ୍ ରୋବୋ ନୁହେଁ, ସ୍ୱଦେଶୀ ଜ୍ଞାନକୌଶଳରେ ନିର୍ମିତ ରୋବୋ 'ଚମ୍ପା' ଓ 'ଚମେଲି' ଏହି ରେଷ୍ଟରାଣ୍ଟରେ ଗ୍ରାହକଙ୍କୁ ରନ୍ଧା ଖାଦ୍ୟ ପରସୁଛନ୍ତି । ୨୦୧୭ରେ ଚେନାଇରେ ଭାରତର ପ୍ରଥମ ରୋବୋଟିକ୍ ରେଷ୍ଟରାଷ୍ଟ ଖୋଲିଥିଲା । ଏହାପରେ ବାଙ୍ଗାଲୋର ଏବଂ କେରଳର କନ୍ନର୍ତ୍ର ଆଉ ଦୁଇଟି ରୋବୋଟିକ୍ ରେଷ୍ଟରାଷ୍ଟ ଖୋଲିବା ପରେ ଗ୍ରାହକମାନେ ୱ୍ୱେଟର୍ ପରିବର୍ତ୍ତେ ରୋବୋ ଦ୍ୱାରା