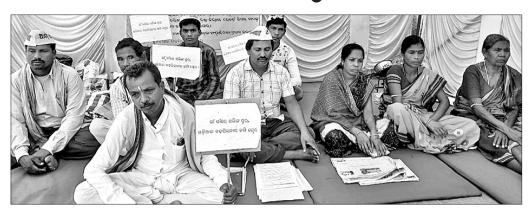

# ଆଜି ବିଜେପୁର ଆସୁଛନ୍ତି ମୁଖ୍ୟମନ୍ତ୍ରୀ

ବରଗଡ଼ ଅଫିସ,୧୬।୧୦

ବରଗଡ଼ ଜିଲା ବିଜେପୁର ଉପନିବାଚନକୁ ଆଉ ମାତ୍ର ୫ଦିନ ବାକି ରହିଲା । ନିର୍ବାଚନ ଯେଭଳି ପାଖେଇ ଆସୁଛି, ଅନୁରୂପ ଭାବେ ପ୍ରଚାର ମଧ୍ୟ ଜୋର୍ ଧରିଛି । ଏହି କ୍ରମରେ ଗୁରୁବାର ମୁଖ୍ୟମନ୍ତ୍ରୀ ନବୀନ ପଟ୍ଟନାୟକ

#### **୪୩ ପଥପ୍ରାନ୍ତ ସଭାରେ** ଉଦ୍ବୋଧନ ଦେବେ

ଦଳୀୟ ପ୍ରାର୍ଥ୍ନୀ ରୀତା ସାହୁଙ୍କ ପ୍ରଚାର ପାଇଁ ୨ଦିନିଆ ବରଗଡ଼ରେ ଆସୁଛନ୍ତି । ମୁଖ୍ୟମନ୍ତ୍ରୀ ତାଙ୍କ ଏହି ଗସ୍ତରେ ବିଜେପୁର ନିର୍ବାଚନ ମଣ୍ଡଳୀ ଅଧୀନ ବିଜେପୁର, ବରପାଲି ଓ ଗାଇସିଲେଟ୍ ଅଞ୍ଚଳରେ ରୋଡ୍ ଶୋ କରିବା ସହିତ ୪୩ଟି ପଥପ୍ରାନ୍ତ ସଭାରେ ଉଦ୍ବୋଧନ ଦେବାର କାର୍ଯ୍ୟକ୍ରମ ରହିଛି । ବୁଧବାର ବରଗଡ଼ର ଏକ ହୋଟେଲ ସଭାକକ୍ଷରେ ଅନୁଷ୍ଠିତ

ଖବରଦାତା ସମ୍ମିଳନୀରେ ବିଜେଡି ନେତୃବୃନ୍ଦ ।

ଖବରଦାତା ସମ୍ମିଳନୀରେ ବିଜେଡ଼ି ରାଜ୍ୟ ଉପସଭାପତି ତଥା ରାଜ୍ୟସଭା ସଦସ୍ୟ ପ୍ରସନ୍ନ ଆଚାର୍ଯ୍ୟ ଏହି ସୂଚନା ଦେଇଛନ୍ତି l ସେ ଆହୁରି କହିଥିଲେ, ମୁଖ୍ୟମନ୍ତ୍ରୀ ଗୁରୁବାର ପୂର୍ବାହ୍ନ ପ୍ରାୟ ସାଢ଼େ ୧୦ଟାରେ ବିଜେପୁର ବ୍ଲକ ଲାଉମୁଣ୍ଡାର ଅସ୍ଥାୟୀ ହେଲିପ୍ୟାଡ଼ରେ ଓହ୍ଲାଇବେ ଏବଂ ସେଠାରୁ ପ୍ରଚାରରେ ବାହାରିବେ l ଗୁରୁବାର ପ୍ରାୟ ସାଢ଼େ ୭ଘଣ୍ଟାର ପ୍ରଚାର ସାରିବା ପରେ ମୁଖ୍ୟମନ୍ତ୍ରୀ ବରଗଡ଼ ସହରସ୍ଥିତ ପିଡବ୍ଲ୍ୟୁଡ଼ି ଡାକବଙ୍ଗଳାରେ ରାତ୍ରିଯାପନ

କରିବେ । ସେହିପରି ଶୁକ୍ରବାର ଗାଇସିଲେଟ୍ ବ୍ଲକରେ ୪ ଘଣ୍ଟାର ପ୍ରଚାର ସାରିବା ପରେ ଗୁଦେରପାଲିର ଅସ୍ଥାୟୀ ହେଲିପ୍ୟାଡ଼ରୁ ହେଲିକପ୍ଟର ଯୋଗେ ନବୀନ ନିବାସ ଫେରିବା କାର୍ଯ୍ୟକ୍ରମ ରହିଥିବା ଆଚାର୍ଯ୍ୟ ସୂଚନା ଦେଇଥିଲେ l ଖବରଦାତା ସମ୍ମିଳନୀରେ ପୂର୍ବତନ ମନ୍ତ୍ରୀ ଦେବୀ ପ୍ରସାଦ ମିଶ୍ର, ସଞ୍ଜୟ ଦାସବମା ଏବଂ ବରଗଡ଼ ବିଧାୟକ ତଥା ଜିଲା ଯୋଜନା କମିଟି ଅଧ୍ୟକ୍ଷ ଦେବେଶ ଆଚାର୍ଯ୍ୟ ଉପସ୍ଥିତ ଥିଲେ I