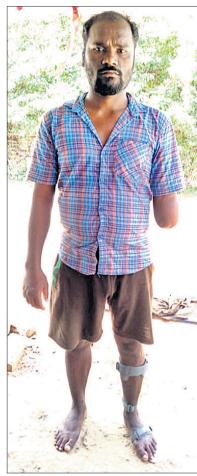

# ଧରତ୍ରୀ ଖବରଦାତାଙ୍କୁ ମରଶାନ୍ତକ ଆକ୍ମଶ

ଚିକିହ୍ସାଧୀନ ଧରିତ୍ରୀ ଖବରଦାତା ଶ୍ରୀହରି ପ୍ରଧାନ ।

ପାରଳାଖେମୁଣ୍ଡି/ମୋହନା, ୧୬।୧୦ (ସ୍ୱ.ପ୍ର./ଡି.ଏନ୍.ଏ.)

ବେଆଇନ ମଦ କାରବାର ବିରୋଧରେ ଖବର ସଂଗ୍ରହ କରିବା ବେଳେ ମରଣାନ୍ତକ ଆକ୍ରମଣର ଶିକାର ହୋଇଛନ୍ତି ଗଜପତି ଜିଲା ଚନ୍ଦ୍ରଗିରିର 'ଧରିତ୍ରୀ' ଖବରଦାତା ଶ୍ରୀହରି ପ୍ରଧାନ । ପୁର୍ବୃଉଙ୍କ ସଂଘବଦ୍ଧ ଆକ୍ରମଣରେ ଶ୍ରୀହରିଙ୍କ ଛାତି ଓ ମୁଣ୍ଡରେ ଗଭୀର ଆଘାତ ଲାଗିବା ସହ ଦୁଇଗୋଡ଼ ଭାଙ୍ଗିଯାଇଛି। ଗୁରୁତର ଅବସ୍ଥାରେ ତାଙ୍କୁ ପ୍ରଥମେ ଚନ୍ଦ୍ରଗିରି ଗୋଷ୍ଠୀ ସ୍ୱାସ୍ଥ୍ୟକେନ୍ଦ୍ର ଓ ସେଠାରୁ ବ୍ରହ୍ମପୁର ଏତ୍ମକେସିଜି ମେଡିକାଲ କଲେଜ ହିଣ୍ମିଟାଲକୁ ସ୍ଥାନାନ୍ତର କରାଯାଇଛି। ଏହି ଘଟଣାରେ ୪ ଅଭିଯୁକ୍ତ ଗିରଫ ହୋଇଛନ୍ତି। ସୂଚନା ଅନୁଯାୟୀ, ଗଜପତି ଜିଲା ମୋହନା ଥାନା

■ ଗୁରୁତର ଅବସ୍ଥାରେ ଏମ୍କେସିଜିରେ ଭରି

🔳 ରାଜସ୍ୱ କାର୍ଯ୍ୟାଳୟ, ୟୁଲ ସଜ୍ମୁଖରେ ଚାଲିଥିଲା ମଦ କାରବାର

■ ମାମଲା ପରେ ୪ ଗିରଫ

ଅନ୍ତର୍ଗତ ଚନ୍ଦ୍ରଗିରି ଆର୍ଆଇ କାର୍ଯ୍ୟାଳୟ ଏବଂ ସ୍କୁଲ ସମ୍ମୁଖରେ କୋରା ମହାଙ୍କୁଡ଼ ମଦ ବ୍ୟବସାୟ ଚଳାଇଥିଲେ । ଏ ସମ୍ପର୍କରେ ଦୀର୍ଘଦିନ ଧରି ଅଞ୍ଚଳରେ ଅସନ୍ତୋଷ ପ୍ରକାଶ ପାଉଥିଲା । ଗଣମାଧ୍ୟମ ନିକଟରେ ମଧ୍ୟ ଅଭିଯୋଗ ହୋଇଥିଲା । ଶ୍ରୀହରି ମଙ୍ଗଳବାର ସକାଳେ

# #MyPaperBagChallengeରେ ଭାଗ

ଧରିତ୍ରୀ ଖବରଦାତାଙ୍କୁ ...

ଗିରଫ ୪ ଅଭିଯୁକ୍ତ ।

ଏ ସମ୍ପର୍କରେ ଖବର ସଂଗ୍ରହ ପାଇଁ ବନ୍ଧୁ ବିଶ୍ୱନାଥ ଭୂୟାଁଙ୍କ ସହ ଉକ୍ତ ଗ୍ରାମକୁ

ଯାଇଥିଲେ । ସେଠାରେ ମଦ କାରବାର ସମ୍ପର୍କରେ ଭିଡିଓ ଏବଂ ବିଭିନ୍ନ ସତ୍ତର

ତଥ୍ୟ ସଂଗ୍ରହ କରିବାବେଳେ ଗ୍ରାମର ଜିତେନ୍ଦ୍ର ମହାଙ୍କୁଡ଼ ଏବଂ ପ୍ରଶାନ୍ତ ପ୍ରଧାନ

ତାଙ୍କୁ ଗାଳିଗୁଲଜ କରିବା ସହ ଧମକ ଦେଇଥିଲେ । ସେଦିନ ଶ୍ରୀହରି ଜଣେ

ବନ୍ଧୁଙ୍କ ଘରକୁ ଯାଇ ରାତି ପ୍ରାୟ ୧ ୧ଟା ସମୟରେ ଘରକୁ ଫେରିବା ବେଳେ ମଦ

ବ୍ୟବସାୟୀ କୋରା, ପୁଅ ଅରୁଣ ଏବଂ ବରୁଣଙ୍କ ସମେତ ଜିତେନ୍ଦ୍ର ଓ ପ୍ରଶାନ୍ତ

ତାଙ୍କୁ ଅଟକାଇ ମରଣାନ୍ତକ ଆକ୍ରମଣ କରିଥିଲେ । ଏ ସମ୍ପର୍କରେ ଥାନାରେ

#### ରୁଜୁକରି ଘଟଣାର ତଦନ୍ତ କରିଥିଲା। ଏଥିରେ ୪ ଅଭିଯୁକ୍ତ କୋରା, ଅରୁଣ, ବରୁଣ, ଜିତେନ୍ଦ୍ର ଓ ପ୍ରଶାନ୍ତଙ୍କୁ ଗିରଫ କରି କୋର୍ଟ ଚାଲାଣ କରାଯାଇଥିବା ବୁଧବାର ଖବରଦାତା ସମ୍ମିଳନୀରେ ଆଇଆଇସି ସଜିତ୍ କୁମାର ନାୟକ ସୂଚନା ଦେଇଛନ୍ତି । ଖବରଦାତାଙ୍କୁ ଏଭଳି ଆକ୍ରମଣର ତୀବୁ ନିନ୍ଦା କରାଯାଇଛି । ଭୁବନେଶ୍ୱରରେ ରୋବୋଟକ୍ ... କ୍ନିସେପ୍ଟରେ । କୌଣସି ବିଦେଶୀ କିୟା ଚାଇନିକ୍ ରୋବୋ ନୁହେଁ, ସ୍ୱଦେଶୀ ଜ୍ଞାନକୌଶଳରେ ନିର୍ମିତ ରୋବୋ 'ଚମ୍ପା' ଓ 'ଚମେଲି' ଏହି ରେଷ୍ଟରାଣ୍ଟରେ ଗ୍ରାହକଙ୍କୁ ରନ୍ଧା ଖାଦ୍ୟ ପରସୁଛନ୍ତି । ୨୦୧୭ରେ ଚେନାଇରେ ଭାରତର ପ୍ରଥମ ରୋବୋଟିକ୍ ରେଷ୍ଟରାଷ୍ଟ ଖୋଲିଥିଲା । ଏହାପରେ ବାଙ୍ଗାଲୋର ଏବଂ କେରଳର କନ୍ନର୍ତ୍ର ଆଉ ଦୁଇଟି ରୋବୋଟିକ୍ ରେଷ୍ଟରାଷ୍ଟ ଖୋଲିବା ପରେ ଗ୍ରାହକମାନେ ୱ୍ୱେଟର୍ ପରିବର୍ତ୍ତେ ରୋବୋ ଦ୍ୱାରା