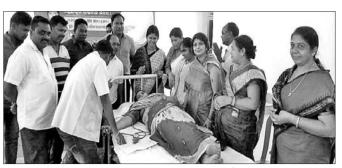

# ଧରତ୍ରୀ ଖବରଦାତାଙ୍କୁ ମରଶାନ୍ତକ ଆକ୍ମଶ

ଚିକିହ୍ସାଧୀନ ଧରିତ୍ରୀ ଖବରଦାତା ଶ୍ରୀହରି ପ୍ରଧାନ ।

ପାରଳାଖେମୁଣ୍ଡି/ମୋହନା, ୧୬।୧୦ (ସ୍ୱ.ପ୍ର./ଡି.ଏନ୍.ଏ.)

ବେଆଇନ ମଦ କାରବାର ବିରୋଧରେ ଖବର ସଂଗ୍ରହ କରିବା ବେଳେ ମରଣାନ୍ତକ ଆକ୍ରମଣର ଶିକାର ହୋଇଛନ୍ତି ଗଜପତି ଜିଲା ଚନ୍ଦ୍ରଗିରିର 'ଧରିତ୍ରୀ' ଖବରଦାତା ଶ୍ରୀହରି ପ୍ରଧାନ । ପୁର୍ବୃଉଙ୍କ ସଂଘବଦ୍ଧ ଆକ୍ରମଣରେ ଶ୍ରୀହରିଙ୍କ ଛାତି ଓ ମୁଣ୍ଡରେ ଗଭୀର ଆଘାତ ଲାଗିବା ସହ ଦୁଇଗୋଡ଼ ଭାଙ୍ଗିଯାଇଛି। ଗୁରୁତର ଅବସ୍ଥାରେ ତାଙ୍କୁ ପ୍ରଥମେ ଚନ୍ଦ୍ରଗିରି ଗୋଷ୍ଠୀ ସ୍ୱାସ୍ଥ୍ୟକେନ୍ଦ୍ର ଓ ସେଠାରୁ ବ୍ରହ୍ମପୁର ଏତ୍ମକେସିଜି ମେଡିକାଲ କଲେଜ ହିଣ୍ମିଟାଲକୁ ସ୍ଥାନାନ୍ତର କରାଯାଇଛି। ଏହି ଘଟଣାରେ ୪ ଅଭିଯୁକ୍ତ ଗିରଫ ହୋଇଛନ୍ତି। ସୂଚନା ଅନୁଯାୟୀ, ଗଜପତି ଜିଲା ମୋହନା ଥାନା

■ ଗୁରୁତର ଅବସ୍ଥାରେ ଏମ୍କେସିଜିରେ ଭରି

🔳 ରାଜସ୍ୱ କାର୍ଯ୍ୟାଳୟ, ୟୁଲ ସଜ୍ମୁଖରେ ଚାଲିଥିଲା ମଦ କାରବାର

■ ମାମଲା ପରେ ୪ ଗିରଫ

ଅନ୍ତର୍ଗତ ଚନ୍ଦ୍ରଗିରି ଆର୍ଆଇ କାର୍ଯ୍ୟାଳୟ ଏବଂ ସ୍କୁଲ ସମ୍ମୁଖରେ କୋରା ମହାଙ୍କୁଡ଼ ମଦ ବ୍ୟବସାୟ ଚଳାଇଥିଲେ । ଏ ସମ୍ପର୍କରେ ଦୀର୍ଘଦିନ ଧରି ଅଞ୍ଚଳରେ ଅସନ୍ତୋଷ ପ୍ରକାଶ ପାଉଥିଲା । ଗଣମାଧ୍ୟମ ନିକଟରେ ମଧ୍ୟ ଅଭିଯୋଗ ହୋଇଥିଲା । ଶ୍ରୀହରି ମଙ୍ଗଳବାର ସକାଳେ