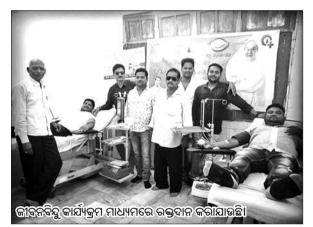

ପ୍ରଂଲବାଣୀରେ ହେବ ...

ପ୍ରତ୍ୟେକ ଜିଲା ମୁଖ୍ୟ ଚିକିତ୍ସାଳୟରେ ସହାୟକଙ୍କ ନିମନ୍ତେ ବିଶ୍ରାମସ୍ଥଳୀ କରାଯିବ। ମୁଖ୍ୟମନ୍ତ୍ରୀଙ୍କ ରିଲିଫ ପାଣି(ସିଏମ୍ଆରଏଫ୍) ପକ୍ଷରୁ ପ୍ରତି ରୋଗୀ କଲ୍ୟାଣ ସମିତିକୁ ୧୫ ଲକ୍ଷ ଟଙ୍କାର ସହାୟତା ରାଶି ପ୍ରଦାନ କରାଯିବ । ଅନୁରୂପ ଭାବେ ନୂଆପଡ଼ା, ରାୟଗଡା, କଳାହାଣ୍ଡି, କନ୍ଧମାଳ ଏବଂ ବୌଦ୍ଧ ଜିଲାରେ ରକ୍ତଦାନ ସଚେତନତା ବୃଦ୍ଧି କରିବା ପାଇଁ ୧୦ ଲକ୍ଷ ଟଙ୍କାର ଆର୍ଥିକ ସହାୟତା ଯୋଗାଇ ଦିଆଯିବ। ସେହିପରି ବୌଦ୍ଧ ଜିଲା ମୁଖ୍ୟ ଚିକିହାଳୟର ଭିଉଭୂମି ଉନ୍ନୟନ ନେଇ ବିଭିନ୍ନ ଘୋଷଣା କରାଯାଇଛି। ସେଠାକାର ଜେଲ ମାଲିକାନାରେ ଥିବା ଜମିକୁ ମାସକ ମଧ୍ୟରେ ଚିକିତ୍ସାଳୟକୁ ହସ୍ତାନ୍ତର କରାଯିବ। ଏହି ଜମିରେ ନୃତନଭାବେ ଅତିରିକ୍ତ ୨୦୦ ଶଯ୍ୟା ବିଶିଷ୍ଟ କୋଠା ନିର୍ମାଣ କରାଯିବ । ହରଭଙ୍ଗା ବ୍ଲକରେ କ୍ଲୋରିନିକ୍ କିଡ୍ନୀ ସମ୍ପର୍କିତ ରୋଗ ବିଷୟରେ ଅନୁଧ୍ୟାନ ପାଇଁ ଏକ ଦଳ ସ୍ଥାନୀୟ ଅଞ୍ଚଳକୁ ଗସ୍ତ କରିବ । ନିକଟରେ ରାଜ୍ୟ ପ୍ରଶାସନର 'ମୋ ସରକାର' ଟିମ୍ ଦ୍ୱିତୀୟ ଦଫାରେ ବିଭିନ୍ନ ଅଞ୍ଚଳ ଗସ୍ତ କରି ରିପୋର୍ଟ ପ୍ରଦାନ କରିଥିଲେ । ଏହାକୁ ଦୃଷ୍ଟିରେ ରଖି ମୁଖ୍ୟମନ୍ତ୍ରୀ ଏହିସବୁ ପଦକ୍ଷେପ ନେଉଥିବା ଜଣାପଡିଛି । ଘୋଷଣାରେ ୬ଟି ଜିଲା ଉପରେ ବିଶେଷ ଗୁରୁତ୍ୱ ଦିଆଯାଇଛି। ନୟାଗଡ଼ ଜିଲା ମୁଖ୍ୟ ଚିକିତ୍ସାଳୟ ଶଯ୍ୟା ସଂଖ୍ୟା ୨୫୦କୁ ବୃଦ୍ଧି ପାଇଛି । ନୃତନ ଭାବେ ନିର୍ମିତ ହେଉଥିବା କୋଠାରେ ୧୦୦ ଶର୍ଯ୍ୟା ରହିବ ବୋଲି ଜଣାପଡିଛି । ସେହିଭଳି ଜିଲା ମୁଖ୍ୟ ଚିକିୟାଳୟ ପାଇଁ ୨ଟି ଆମ୍ଭୁଲାନ୍ସ ଏବଂ ଗୋଟିଏ ମହାପ୍ରୟାଣ ଗାଡ଼ି ବ୍ୟବସ୍ଥା କରାଯାଇଛି।

> ଜିଲାରେ କଳାହାଣ୍ଡି ଚିକିତ୍ସାଳୟ ପାଇଁ ୧୦୦ ଶଯ୍ୟା ବିଶିଷ୍ଟ ଏକ ନୂତନ ବିଲ୍ଡିଂ, ୩ଟି ଆୟୁଲାନ୍ସ ଏବଂ ୨ ମହାପ୍ରୟାଣ ଗାଡିର ଘୋଷଣା କରାଯାଇଛି। ରାୟଗଡା ଜିଲା କାଶୀପୁରସ୍ଥିତ ସିଏଚ୍ସିରେ ଥିବା କର୍ମଚାରୀ କ୍ୱାର୍ଟର୍ସକୁ ପାଣି ଯୋଗାଇବାକୁ ନିଷ୍ପତ୍ତି କରାଯାଇଛି। ଏହି ଜିଲା ପାଇଁ ଆଉ ୪ଟି ଆୟୁଲାନ୍ସ ଏବଂ ଗୋଟିଏ ମହାପ୍ରୟାଣ ଗାଡ଼ିର ମଧ୍ୟ ବ୍ୟବସ୍ଥା କରାଯିବ। ଅନୁରୂପଭାବେ ନୂଆପଡ଼ା ଜିଲା ଚିକିତ୍ସାଳୟ ପାଇଁ ଗୋଟିଏ ଲେଖାଏ ଆୟୁଲାନ୍ସ ମହାପ୍ରୟାଣ ଗାଡ଼ିର ବ୍ୟବସ୍ଥା କରାଯାଇଛି । ରାଜ୍ୟ ମୁଖ୍ୟ ଶାସନ ସଚିବ ଅସିତ୍ ତ୍ରିପାଠୀ, ଉନ୍ନୟନ କମିଶନର ସୁରେଶ ମହାପାତ୍ର, ଅର୍ଥ ବିଭାଗ ପ୍ରମୁଖ ସଚିବ ଅଶୋକ ମୀନା, ୫-ଟି ବିଭାଗ ତଥା ମୁଖ୍ୟମନ୍ତ୍ରୀଙ୍କ ବ୍ୟକ୍ତିଗତ ସଚିବ ଭି.କେ. ପାଣ୍ଡିଆନ୍ ଏବଂ ଏନ୍ଏଚ୍ଏମ୍ ଅଧିକ୍ଷା ଶାଳିନୀ ପଞ୍ଚିତ ବିଭିନ୍ନ ଜିଲା ଚିକିତ୍ସାଳୟ ଗସ୍ତ କରି ସ୍ୱାସ୍ଥ୍ୟସେବା ସମ୍ପର୍କିତ ସୁବିଧା ଅସୁବିଧା ଜନତାଙ୍କଠାରୁ ପଚାରି ବୁଝିଥିଲେ ।