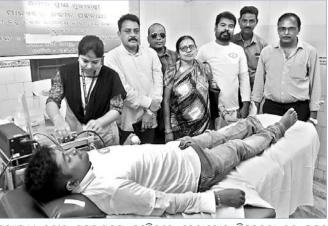

# ସିଏଚ୍ସିରେ ମିଳିବ ସ୍ଥାୟୀ ଚକ୍ଷୁ ଚିକିତ୍ସା

ଭୁବନେଶ୍ୱର, ୧୬।୧୦ (ବ୍ୟୁରୋ)

ରାଜ୍ୟରୁ ଅନ୍ଧତ୍ୱ ଦୂରୀକରଣ ଲାଗି ଚଳିତ ଆର୍ଥିକ ବର୍ଷରେ ନିଆଯିବ ନୃତନ ପଦକ୍ଷେପ । ପୂର୍ବରୁ 60 ଜିଲାରେ ଚକ୍ଷୁ ଚିକିତ୍ସା ଭାମ୍ୟମାଶ କେନ୍ଦ କାର୍ଯ୍ୟକାରୀ ହୋଇଥିବାବେଳେ ଏବେ ଆଉ ୧୦ ଜିଲାରେ ଏହାକୁ ପ୍ରଚଳନ କରାଯିବ । 9066-90 ଏହାସହ ବର୍ଷରେ ଆଉ ୫୦ ଗୋଷ୍ଠୀ ସ୍ୱାସ୍ଥ୍ୟକେନ୍ଦ (ସିଏଚ୍ସି)ରେ ମଧ୍ୟ ସ୍ଥାୟୀ ଚକ୍ଷୁ ଚିକିତ୍ସା ସୁବିଧା ଯୋଗାଇ ଦିଆଯିବ। ଏନେଇ ବୁଧବାର ସ୍ୱାସ୍ଥ୍ୟ ଓ ପରିବାର କଲ୍ୟାଣ ବିଭାଗ ପକ୍ଷରୁ ଅନୁଷ୍ଠିତ ସାବିଜନୀନ ଚକ୍ଷୁ ସ୍ୱାସ୍ଥ୍ୟ 'ସୁନେତ୍ର' ଯୋଜନାର ସମୀକ୍ଷା ବୈଠକରୁ ସୂଚନା ମିଳିଛି। ବୈଠକରେ ବିଭାଗୀୟ ଶାସନ ସଚିବ ଡା. ପ୍ରମୋଦ କୁମାର ମେହେର୍ଦ୍ଦା ଅଧ୍ୟକ୍ଷତା କରି ବିଭିନ୍ନ ଦିଗ ଉପରେ ଆଲୋଚନା କରିଥିଲେ। ପିଲାମାନଙ୍କ ବିଦ୍ୟାଳୟ ପରୀକ୍ଷା କାର୍ଯ୍ୟକ୍ମରେ ଚଳିତବର୍ଷ ୮,୧୪,୪୮୩ ଛାତ୍ରୀଛାତ୍ରଙ୍କ ପରୀକ୍ଷା କରାଯାଇଥିବାବେଳେ ସେଥିରୁ ୨୫,୩୬୦ ଜଣ ପିଲାଙ୍କ ଦୃଷ୍ଟିଶକ୍ତି ସମସ୍ୟା ଥିବା ଚିହ୍ନଟ ହୋଇଛି। ସେମାନଙ୍କ ମଧ୍ୟର ୮୯୨୯ ଜଣଙ୍କ ମାଗଣାରେ ଯୋଗାଇ ଦିଆଯାଇଛି । ଛାତ୍ରୀଛାତ୍ରଙ୍କୁ ସେମାନଙ୍କ ନିକଟସ୍ଥ ଚକ୍ଷୁ ଚିକିତ୍ସା କେନ୍ଦ୍ରଗୁଡ଼ିକ ସହ ଯୋଗାଯୋଗ କରିବାକୁ ସଚିବ ପରାମର୍ଶ ଦେଇଛନ୍ତି। ଫଳରେ ସେମାନେ ଆଉ ଦୂରଦୂରାନ୍ତକୁ ଯାଇ ଅଯଥା ଖଚ୍ଚାନ୍ତ ହେବେ ନାହିଁ।

ସମୀକ୍ଷାରୁ ଜଣାପଡ଼ିଛ ଚଳିତବର୍ଷ ସେପ୍ଟେୟର ସୁଦ୍ଧା ୭୧୨ ଜଣ ଚକ୍ଷୁଦାନ କରିଥିବାବେଳେ ୫୧୪ ଜଣଙ୍କ

ଚକ୍ଷୁ ପ୍ରତିରୋପଣ ହୋଇଛି। ସେହିପରି

🛮 ଅନ୍ଧତ୍ୱ ଦୂରୀକରଣ କାର୍ଯ୍ୟକ୍ମର ସମୀକ୍ଷା

■ ଆଉ ୧୦ ଜିଲାରେ ଗଡ଼ିବା ଭାମ୍ୟମାଣ ଚକ୍ଷୁ ଚିକିୟା କେନ୍ଦ

ମୋଟ ୪୯,୩୨୮ ଜଣଙ୍କ ମୋତିଆବିନ୍ଦୁ ଅସୋପଚାର କରାଯାଇଛି। ସେଥ ମଧ୍ୟର ମେଡିକାଲ କଲେଜରେ ୨୭୯୭, ଜିଲା ଏବଂ ଉପଖଣ୍ଡ ଚିକିତ୍ସାଳୟଗୁଡ଼ିକରେ ୫୮୯୯, ଘରୋଇ ଡାକ୍ତରଖାନାଗୁଡ଼ିକରେ ୬୯୩୫ ଏବଂ ସ୍ୱେଚ୍ଛାସେବୀ ସଙ୍ଗଠନଗୁଡ଼ିକ ଦ୍ୱାରା ବିଭିନ୍ନ କ୍ୟାମ୍ପ୍ ଲଗାଯାଇ ୩୩,୯୬୫ ମୋତିଆବିନ୍ଦୁ ଅସ୍ତ୍ରୋପଚାର ଏହି ସଂଖ୍ୟାକୁ ଆହୁରି ବୃଦ୍ଧି ବୈଠକରେ ସଚିବ ନିର୍ଦ୍ଦେଶ ଦେଇଛନ୍ତି। ସେହିଭଳି ଆର୍ଥିକ ଦୁର୍ବଳ

ଶ୍ୱେଣୀଙ୍କଠାରେ ପରିଲକ୍ଷିତ ହେଉଥିବା ଅନ୍ଧାରକଣା ଜନିତ ଚକ୍ଷୁ ସମସ୍ୟାର ସମାଧାନ ପାଇଁ ବିଭିନ୍ନ ଜିଲା ମୁଖ୍ୟ ଚିକିତ୍ସାଳୟ, ମେଡିକାଲ କଲେଜ ଓ ଅନ୍ୟ ସ୍ୱାସ୍ଥ୍ୟାନ୍ତଷ୍ଠାନଗୁଡିକରେ ଚକ୍ଷ୍ମ ପରୀକ୍ଷା କରାଯିବାର ବ୍ୟବସ୍ଥା ହେବ। ଏହାସହ ସେମାନଙ୍କୁ ଆବଶ୍ୟକ ପଡୁଥିବା ଚଷମା ଆଦି ମଧ୍ୟ ସରକାର ଯୋଗାଇଦେବେ। ସମୀକ୍ଷା ଅବସରରେ ସୁନେତ୍ର ଯୋଜନାକୁ ତ୍ୱରାନ୍ଧିତ କରି ରାଜ୍ୟରେ ଅନ୍ଧତ୍ୱ ଦୁରୀକରଣ କାର୍ଯ୍ୟକ୍ରମକୁ ବ୍ୟାପକ କରିବା ପାଇଁ ସଚିବ ପରାମର୍ଶ ଦେଇଛନ୍ତି। ବୈଠକରେ କ୍ଷମତାପନ୍ନ କମିଟି ଅଧ୍ୟକ୍ଷ ଡା. ଟି. ପି. ଦାଶ, ସୁନେତ୍ର ସିଇଓ ୟାମିନୀ ଷଡ଼ଙ୍ଗୀ, ଅତିରିକ୍ତ ସଚିବ ସୁଶାନ୍ତ ମହାପାତ୍ର, ଯୁଗ୍ମ ସଚିବ ସ୍ମିତା ବିଶ୍ୱାଳ ଓ ଜନସ୍ୱାସ୍ଥ୍ୟ ନିର୍ଦ୍ଦେଶକ ଡା. ଅଜିତ୍ ମହାନ୍ତିଙ୍କ ସମେତ ଅନ୍ୟାନ୍ୟ ବିଭାଗୀୟ ପଦାଧକାରୀମାନେ ଉପସ୍ଥିତ