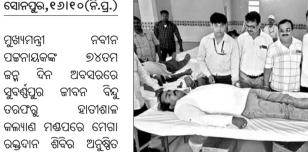

# ଧରତ୍ରୀ ଖବରଦାତାଙ୍କୁ ମରଶାନ୍ତକ ଆକ୍ମଶ

ଚିକିହ୍ସାଧୀନ ଧରିତ୍ରୀ ଖବରଦାତା ଶ୍ରୀହରି ପ୍ରଧାନ ।

ପାରଳାଖେମୁଣ୍ଡି/ମୋହନା, ୧୬।୧୦ (ସ୍ୱ.ପ୍ର./ଡି.ଏନ୍.ଏ.)

ବେଆଇନ ମଦ କାରବାର ବିରୋଧରେ ଖବର ସଂଗ୍ରହ କରିବା ବେଳେ ମରଣାନ୍ତକ ଆକ୍ରମଣର ଶିକାର ହୋଇଛନ୍ତି ଗଜପତି ଜିଲା ଚନ୍ଦ୍ରଗିରିର 'ଧରିତ୍ରୀ' ଖବରଦାତା ଶ୍ରୀହରି ପ୍ରଧାନ । ପୁର୍ବୃଉଙ୍କ ସଂଘବଦ୍ଧ ଆକ୍ରମଣରେ ଶ୍ରୀହରିଙ୍କ ଛାତି ଓ ମୁଣ୍ଡରେ ଗଭୀର ଆଘାତ ଲାଗିବା ସହ ଦୁଇଗୋଡ଼ ଭାଙ୍ଗିଯାଇଛି। ଗୁରୁତର ଅବସ୍ଥାରେ ତାଙ୍କୁ ପ୍ରଥମେ ଚନ୍ଦ୍ରଗିରି ଗୋଷ୍ଠୀ ସ୍ୱାସ୍ଥ୍ୟକେନ୍ଦ୍ର ଓ ସେଠାରୁ ବ୍ରହ୍ମପୁର ଏତ୍ମକେସିଜି ମେଡିକାଲ କଲେଜ ହିଣ୍ମିଟାଲକୁ ସ୍ଥାନାନ୍ତର କରାଯାଇଛି। ଏହି ଘଟଣାରେ ୪ ଅଭିଯୁକ୍ତ ଗିରଫ ହୋଇଛନ୍ତି। ସୂଚନା ଅନୁଯାୟୀ, ଗଜପତି ଜିଲା ମୋହନା ଥାନା

■ ଗୁରୁତର ଅବସ୍ଥାରେ ଏମ୍କେସିଜିରେ ଭରି

🔳 ରାଜସ୍ୱ କାର୍ଯ୍ୟାଳୟ, ୟୁଲ ସଜ୍ମୁଖରେ ଚାଲିଥିଲା ମଦ କାରବାର

■ ମାମଲା ପରେ ୪ ଗିରଫ

ଅନ୍ତର୍ଗତ ଚନ୍ଦ୍ରଗିରି ଆର୍ଆଇ କାର୍ଯ୍ୟାଳୟ ଏବଂ ସ୍କୁଲ ସମ୍ମୁଖରେ କୋରା ମହାଙ୍କୁଡ଼ ମଦ ବ୍ୟବସାୟ ଚଳାଇଥିଲେ । ଏ ସମ୍ପର୍କରେ ଦୀର୍ଘଦିନ ଧରି ଅଞ୍ଚଳରେ ଅସନ୍ତୋଷ ପ୍ରକାଶ ପାଉଥିଲା । ଗଣମାଧ୍ୟମ ନିକଟରେ ମଧ୍ୟ ଅଭିଯୋଗ ହୋଇଥିଲା । ଶ୍ରୀହରି ମଙ୍ଗଳବାର ସକାଳେ