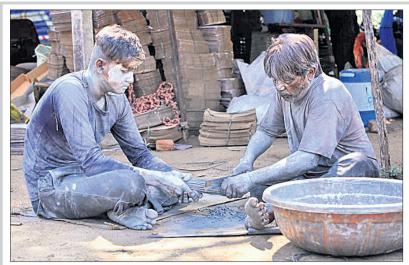

ବେଆଇନ ମଦ କାରବାରର ଖବର ସଂଗ୍ରହ ବେଳେ ହିଂସା

# ଧରତ୍ରୀ ଖବରଦାତାଙ୍କୁ ମରଶାନ୍ତକ ଆକ୍ମଶ

ଚିକିହ୍ସାଧୀନ ଧରିତ୍ରୀ ଖବରଦାତା ଶ୍ରୀହରି ପ୍ରଧାନ ।

ପାରଳାଖେମୁଣ୍ଡି/ମୋହନା, ୧୬।୧୦ (ସ୍ୱ.ପ୍ର./ଡି.ଏନ୍.ଏ.)

ବେଆଇନ ମଦ କାରବାର ବିରୋଧରେ ଖବର ସଂଗ୍ରହ କରିବା ବେଳେ ମରଣାନ୍ତକ ଆକ୍ରମଣର ଶିକାର ହୋଇଛନ୍ତି ଗଜପତି ଜିଲା ଚନ୍ଦ୍ରଗିରିର 'ଧରିତ୍ରୀ' ଖବରଦାତା ଶ୍ରୀହରି ପ୍ରଧାନ । ପୁର୍ବୃଉଙ୍କ ସଂଘବଦ୍ଧ ଆକ୍ରମଣରେ ଶ୍ରୀହରିଙ୍କ ଛାତି ଓ ମୁଣ୍ଡରେ ଗଭୀର ଆଘାତ ଲାଗିବା ସହ ଦୁଇଗୋଡ଼ ଭାଙ୍ଗିଯାଇଛି। ଗୁରୁତର ଅବସ୍ଥାରେ ତାଙ୍କୁ ପ୍ରଥମେ ଚନ୍ଦ୍ରଗିରି ଗୋଷ୍ଠୀ ସ୍ୱାସ୍ଥ୍ୟକେନ୍ଦ୍ର ଓ ସେଠାରୁ ବ୍ରହ୍ମପୁର ଏତ୍ମକେସିଜି ମେଡିକାଲ କଲେଜ ହିଣ୍ମିଟାଲକୁ ସ୍ଥାନାନ୍ତର କରାଯାଇଛି। ଏହି ଘଟଣାରେ ୪ ଅଭିଯୁକ୍ତ ଗିରଫ ହୋଇଛନ୍ତି। ସୂଚନା ଅନୁଯାୟୀ, ଗଜପତି ଜିଲା ମୋହନା ଥାନା

■ ଗୁରୁତର ଅବସ୍ଥାରେ ଏମ୍କେସିଜିରେ ଭରି

🔳 ରାଜସ୍ୱ କାର୍ଯ୍ୟାଳୟ, ୟୁଲ ସଜ୍ମୁଖରେ ଚାଲିଥିଲା ମଦ କାରବାର

■ ମାମଲା ପରେ ୪ ଗିରଫ

ଅନ୍ତର୍ଗତ ଚନ୍ଦ୍ରଗିରି ଆର୍ଆଇ କାର୍ଯ୍ୟାଳୟ ଏବଂ ସ୍କୁଲ ସମ୍ମୁଖରେ କୋରା ମହାଙ୍କୁଡ଼ ମଦ ବ୍ୟବସାୟ ଚଳାଇଥିଲେ । ଏ ସମ୍ପର୍କରେ ଦୀର୍ଘଦିନ ଧରି ଅଞ୍ଚଳରେ ଅସନ୍ତୋଷ ପ୍ରକାଶ ପାଉଥିଲା । ଗଣମାଧ୍ୟମ ନିକଟରେ ମଧ୍ୟ ଅଭିଯୋଗ ହୋଇଥିଲା । ଶ୍ରୀହରି ମଙ୍ଗଳବାର ସକାଳେ

# #MyPaperBagChallengeରେ ଭାଗ

ଧରିତ୍ରୀ ଖବରଦାତାଙ୍କୁ ...

ଗିରଫ ୪ ଅଭିଯୁକ୍ତ ।

ଏ ସମ୍ପର୍କରେ ଖବର ସଂଗ୍ରହ ପାଇଁ ବନ୍ଧୁ ବିଶ୍ୱନାଥ ଭୂୟାଁଙ୍କ ସହ ଉକ୍ତ ଗ୍ରାମକୁ

ଯାଇଥିଲେ । ସେଠାରେ ମଦ କାରବାର ସମ୍ପର୍କରେ ଭିଡିଓ ଏବଂ ବିଭିନ୍ନ ସତ୍ତର

ତଥ୍ୟ ସଂଗ୍ରହ କରିବାବେଳେ ଗ୍ରାମର ଜିତେନ୍ଦ୍ର ମହାଙ୍କୁଡ଼ ଏବଂ ପ୍ରଶାନ୍ତ ପ୍ରଧାନ

ତାଙ୍କୁ ଗାଳିଗୁଲଜ କରିବା ସହ ଧମକ ଦେଇଥିଲେ । ସେଦିନ ଶ୍ରୀହରି ଜଣେ

ବନ୍ଧୁଙ୍କ ଘରକୁ ଯାଇ ରାତି ପ୍ରାୟ ୧ ୧ଟା ସମୟରେ ଘରକୁ ଫେରିବା ବେଳେ ମଦ

ବ୍ୟବସାୟୀ କୋରା, ପୁଅ ଅରୁଣ ଏବଂ ବରୁଣଙ୍କ ସମେତ ଜିତେନ୍ଦ୍ର ଓ ପ୍ରଶାନ୍ତ

ତାଙ୍କୁ ଅଟକାଇ ମରଣାନ୍ତକ ଆକ୍ରମଣ କରିଥିଲେ । ଏ ସମ୍ପର୍କରେ ଥାନାରେ

ଏଡଲା ହୋଇଥିବାବେଳେ ପୋଲିସ କେସ୍ ନଂ ୧୮୪/୧୯ରେ ଏକ ମାମଲା

ପୁରୟାର କିତିବାକୁ ଯୋଗ୍ୟ ହେବା ପାଇଁ ଆପଣଙ୍କ ଫଟୋ ସହ ପଠାନ୍ତୁ ନାମ, ଠିକଣା ଓ ମୋବାଇଲ ଫୋନ୍ ନୟର

#### ରୁଜୁକରି ଘଟଣାର ତଦନ୍ତ କରିଥିଲା। ଏଥିରେ ୪ ଅଭିଯୁକ୍ତ କୋରା, ଅରୁଣ, ବରୁଣ, ଜିତେନ୍ଦ୍ର ଓ ପ୍ରଶାନ୍ତଙ୍କୁ ଗିରଫ କରି କୋର୍ଟ ଚାଲାଣ କରାଯାଇଥିବା ବୁଧବାର ଖବରଦାତା ସମ୍ମିଳନୀରେ ଆଇଆଇସି ସଜିତ୍ କୁମାର ନାୟକ ସୂଚନା ଦେଇଛନ୍ତି । ଖବରଦାତାଙ୍କୁ ଏଭଳି ଆକ୍ରମଣର ତୀବୁ ନିନ୍ଦା କରାଯାଇଛି । ଭୁବନେଶ୍ୱରରେ ରୋବୋଟକ୍ ... କ୍ନିସେପ୍ଟରେ । କୌଣସି ବିଦେଶୀ କିୟା ଚାଇନିକ୍ ରୋବୋ ନୁହେଁ, ସ୍ୱଦେଶୀ ଜ୍ଞାନକୌଶଳରେ ନିର୍ମିତ ରୋବୋ 'ଚମ୍ପା' ଓ 'ଚମେଲି' ଏହି ରେଷ୍ଟରାଣ୍ଟରେ ଗ୍ରାହକଙ୍କୁ ରନ୍ଧା ଖାଦ୍ୟ ପରସୁଛନ୍ତି । ୨୦୧୭ରେ ଚେନାଇରେ ଭାରତର ପ୍ରଥମ ରୋବୋଟିକ୍ ରେଷ୍ଟରାଷ୍ଟ ଖୋଲିଥିଲା । ଏହାପରେ ବାଙ୍ଗାଲୋର ଏବଂ କେରଳର କନ୍ନର୍ତ୍ର ଆଉ ଦୁଇଟି ରୋବୋଟିକ୍ ରେଷ୍ଟରାଷ୍ଟ ଖୋଲିବା ପରେ ଗ୍ରାହକମାନେ ୱ୍ୱେଟର୍ ପରିବର୍ତ୍ତେ ରୋବୋ ଦ୍ୱାରା