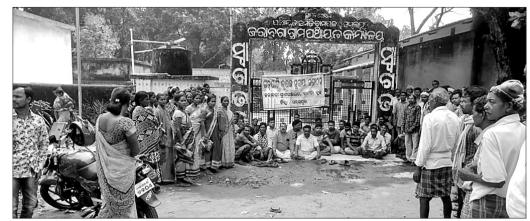

:miku11@yahoo.com (Use only for advertisements,commercial queries)

M

ସ୍ଥାୟୀ ବିଡିଓ ନିଯୁକ୍ତି ଦାବିରେ ତାଲା ପକାଇବା ଘଟଣା

# ଏପିଡିଙ୍କ ହସ୍ତକ୍ଷେପ, ଖୋଲିଲା ତାଲା

ରିଆମାଳ,୧୫।୧୦(ଡି.ଏନ୍.ଏ.) ଦେବଗଡ଼ ଜିଲା ରିଆମାଳ ବୃକରେ ସ୍ଥାୟୀ ବିଡିଓ ନିଯୁକ୍ତି ଦାବି ନେଇ ମଙ୍ଗଳବାର ରିଆମାଳ ବ୍ଲକ ଓ ତହସିଲ ଅଫିସ କାର୍ଯ୍ୟାଳୟରେ ତାଲା ପକାଇ ଆନ୍ଦୋଳନ କରାଯାଇଥିଲା । ଦେବଗଡ଼ ଜିଲାପାଳଙ୍କ ନିର୍ଦ୍ଦେଶ କ୍ରମେ ଜିଲା ଗ୍ରାମ୍ୟ ଉନ୍ନୟନ ସଂସ୍ଥା ଅତିରିକ୍ତ ପ୍ରକଳ୍ପ ନିର୍ଦ୍ଦେଶକ ସୁଶାନ୍ତ କୁମାର ପଟେଲ ବୁଧବାର ବ୍ଲକ କାର୍ଯ୍ୟାଳୟରେ ପହଞ୍ଚି ଆନ୍ଦୋଳନକାରୀଙ୍କ ସହ ଆଲୋଚନା କରିଥିଲେ। ଏପରି କି ୭ଦିନ ମଧ୍ୟରେ ସ୍ଥାୟୀ ବିଡିଓ ନିଯୁକ୍ତି ଦେବାକୁ ପ୍ରତିଶ୍ରୁତି ଦେଇଥିଲେ । ପରେ ବୁକ ଅଧକ୍ଷା ରୀତାଞ୍ଜଳୀ ହାତୀ ତାଲା ଖୋଲିଥିଲେ । ସୂଚନାଯୋଗ, ମଙ୍ଗଳବାର ରିଆମାଳ ବ୍ଲକଅଧିକ୍ଷା ହାତୀ ଓ ସମସ୍ତ ସରପଞ୍ଚ, ସମିତି ସଭ୍ୟ ସ୍ଥାୟୀ ବିଡିଓ ନିଯୁକ୍ତି ଦାବିରେ ରିଆମାଳ ବ୍ଲକ ଓ ତହସିଲ ଅଫିସରେ ତାଲା ପକାଇ ଆନ୍ଦୋଳନ କରିଥିଲେ । ଦାବି ପୂରଣ ନ ହେଲେ ଆନ୍ଦୋଳନକୁ ଜୋରଦାର କରାଯିବ ବୋଲି ରିଆମାଳ ବୃକ ଅଧକ୍ଷା ହାତୀ ଚେତାବନୀ ଦେଇଛନ୍ତି।