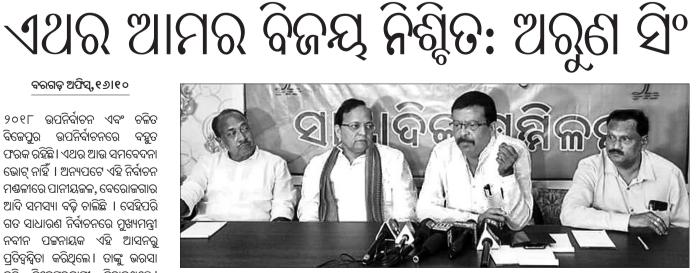

# ଆଜି ବିଜେପୁର ଆସୁଛନ୍ତି ମୁଖ୍ୟମନ୍ତ୍ରୀ

ବରଗଡ଼ ଅଫିସ,୧୬।୧୦

ବରଗଡ଼ ଜିଲା ବିଜେପୁର ଉପନିବାଚନକୁ ଆଉ ମାତ୍ର ୫ଦିନ ବାକି ରହିଲା । ନିର୍ବାଚନ ଯେଭଳି ପାଖେଇ ଆସୁଛି, ଅନୁରୂପ ଭାବେ ପ୍ରଚାର ମଧ୍ୟ ଜୋର୍ ଧରିଛି । ଏହି କ୍ରମରେ ଗୁରୁବାର ମୁଖ୍ୟମନ୍ତ୍ରୀ ନବୀନ ପଟ୍ଟନାୟକ

#### **୪୩ ପଥପ୍ରାନ୍ତ ସଭାରେ** ଉଦ୍ବୋଧନ ଦେବେ

ଦଳୀୟ ପ୍ରାର୍ଥ୍ନୀ ରୀତା ସାହୁଙ୍କ ପ୍ରଚାର ପାଇଁ ୨ଦିନିଆ ବରଗଡ଼ରେ ଆସୁଛନ୍ତି । ମୁଖ୍ୟମନ୍ତ୍ରୀ ତାଙ୍କ ଏହି ଗସ୍ତରେ ବିଜେପୁର ନିର୍ବାଚନ ମଣ୍ଡଳୀ ଅଧୀନ ବିଜେପୁର, ବରପାଲି ଓ ଗାଇସିଲେଟ୍ ଅଞ୍ଚଳରେ ରୋଡ୍ ଶୋ କରିବା ସହିତ ୪୩ଟି ପଥପ୍ରାନ୍ତ ସଭାରେ ଉଦ୍ବୋଧନ ଦେବାର କାର୍ଯ୍ୟକ୍ରମ ରହିଛି । ବୁଧବାର ବରଗଡ଼ର ଏକ ହୋଟେଲ ସଭାକକ୍ଷରେ ଅନୁଷ୍ଠିତ

ଖବରଦାତା ସମ୍ମିଳନୀରେ ବିଜେଡି ନେତୃବୃନ୍ଦ ।

ଖବରଦାତା ସମ୍ମିଳନୀରେ ବିଜେଡ଼ି ରାଜ୍ୟ ଉପସଭାପତି ତଥା ରାଜ୍ୟସଭା ସଦସ୍ୟ ପ୍ରସନ୍ନ ଆଚାର୍ଯ୍ୟ ଏହି ସୂଚନା ଦେଇଛନ୍ତି l ସେ ଆହୁରି କହିଥିଲେ, ମୁଖ୍ୟମନ୍ତ୍ରୀ ଗୁରୁବାର ପୂର୍ବାହ୍ନ ପ୍ରାୟ ସାଢ଼େ ୧୦ଟାରେ ବିଜେପୁର ବ୍ଲକ ଲାଉମୁଣ୍ଡାର ଅସ୍ଥାୟୀ ହେଲିପ୍ୟାଡ଼ରେ ଓହ୍ଲାଇବେ ଏବଂ ସେଠାରୁ ପ୍ରଚାରରେ ବାହାରିବେ l ଗୁରୁବାର ପ୍ରାୟ ସାଢ଼େ ୭ଘଣ୍ଟାର ପ୍ରଚାର ସାରିବା ପରେ ମୁଖ୍ୟମନ୍ତ୍ରୀ ବରଗଡ଼ ସହରସ୍ଥିତ ପିଡବ୍ଲ୍ୟୁଡ଼ି ଡାକବଙ୍ଗଳାରେ ରାତ୍ରିଯାପନ

କରିବେ । ସେହିପରି ଶୁକ୍ରବାର ଗାଇସିଲେଟ୍ ବ୍ଲକରେ ୪ ଘଣ୍ଟାର ପ୍ରଚାର ସାରିବା ପରେ ଗୁଦେରପାଲିର ଅସ୍ଥାୟୀ ହେଲିପ୍ୟାଡ଼ରୁ ହେଲିକପ୍ଟର ଯୋଗେ ନବୀନ ନିବାସ ଫେରିବା କାର୍ଯ୍ୟକ୍ରମ ରହିଥିବା ଆଚାର୍ଯ୍ୟ ସୂଚନା ଦେଇଥିଲେ l ଖବରଦାତା ସମ୍ମିଳନୀରେ ପୂର୍ବତନ ମନ୍ତ୍ରୀ ଦେବୀ ପ୍ରସାଦ ମିଶ୍ର, ସଞ୍ଜୟ ଦାସବମା ଏବଂ ବରଗଡ଼ ବିଧାୟକ ତଥା ଜିଲା ଯୋଜନା କମିଟି ଅଧ୍ୟକ୍ଷ ଦେବେଶ ଆଚାର୍ଯ୍ୟ ଉପସ୍ଥିତ ଥିଲେ I