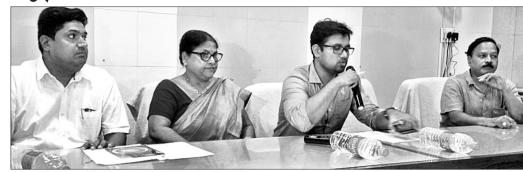

# ଆଜି ବିଜେପୁର ଆସୁଛନ୍ତି ମୁଖ୍ୟମନ୍ତ୍ରୀ

ବରଗଡ଼ ଅଫିସ,୧୬।୧୦

ବରଗଡ଼ ଜିଲା ବିଜେପୁର ଉପନିବାଚନକୁ ଆଉ ମାତ୍ର ୫ଦିନ ବାକି ରହିଲା । ନିର୍ବାଚନ ଯେଭଳି ପାଖେଇ ଆସୁଛି, ଅନୁରୂପ ଭାବେ ପ୍ରଚାର ମଧ୍ୟ ଜୋର୍ ଧରିଛି । ଏହି କ୍ରମରେ ଗୁରୁବାର ମୁଖ୍ୟମନ୍ତ୍ରୀ ନବୀନ ପଟ୍ଟନାୟକ

#### **୪୩ ପଥପ୍ରାନ୍ତ ସଭାରେ** ଉଦ୍ବୋଧନ ଦେବେ

ଦଳୀୟ ପ୍ରାର୍ଥ୍ନୀ ରୀତା ସାହୁଙ୍କ ପ୍ରଚାର ପାଇଁ ୨ଦିନିଆ ବରଗଡ଼ରେ ଆସୁଛନ୍ତି । ମୁଖ୍ୟମନ୍ତ୍ରୀ ତାଙ୍କ ଏହି ଗସ୍ତରେ ବିଜେପୁର ନିର୍ବାଚନ ମଣ୍ଡଳୀ ଅଧୀନ ବିଜେପୁର, ବରପାଲି ଓ ଗାଇସିଲେଟ୍ ଅଞ୍ଚଳରେ ରୋଡ୍ ଶୋ କରିବା ସହିତ ୪୩ଟି ପଥପ୍ରାନ୍ତ ସଭାରେ ଉଦ୍ବୋଧନ ଦେବାର କାର୍ଯ୍ୟକ୍ରମ ରହିଛି । ବୁଧବାର ବରଗଡ଼ର ଏକ ହୋଟେଲ ସଭାକକ୍ଷରେ ଅନୁଷ୍ଠିତ

ଖବରଦାତା ସମ୍ମିଳନୀରେ ବିଜେଡି ନେତୃବୃନ୍ଦ ।

ଖବରଦାତା ସମ୍ମିଳନୀରେ ବିଜେଡ଼ି ରାଜ୍ୟ ଉପସଭାପତି ତଥା ରାଜ୍ୟସଭା ସଦସ୍ୟ ପ୍ରସନ୍ନ ଆଚାର୍ଯ୍ୟ ଏହି ସୂଚନା ଦେଇଛନ୍ତି l ସେ ଆହୁରି କହିଥିଲେ, ମୁଖ୍ୟମନ୍ତ୍ରୀ ଗୁରୁବାର ପୂର୍ବାହ୍ନ ପ୍ରାୟ ସାଢ଼େ ୧୦ଟାରେ ବିଜେପୁର ବ୍ଲକ ଲାଉମୁଣ୍ଡାର ଅସ୍ଥାୟୀ ହେଲିପ୍ୟାଡ଼ରେ ଓହ୍ଲାଇବେ ଏବଂ ସେଠାରୁ ପ୍ରଚାରରେ ବାହାରିବେ l ଗୁରୁବାର ପ୍ରାୟ ସାଢ଼େ ୭ଘଣ୍ଟାର ପ୍ରଚାର ସାରିବା ପରେ ମୁଖ୍ୟମନ୍ତ୍ରୀ ବରଗଡ଼ ସହରସ୍ଥିତ ପିଡବ୍ଲ୍ୟୁଡ଼ି ଡାକବଙ୍ଗଳାରେ ରାତ୍ରିଯାପନ

କରିବେ । ସେହିପରି ଶୁକ୍ରବାର ଗାଇସିଲେଟ୍ ବ୍ଲକରେ ୪ ଘଣ୍ଟାର ପ୍ରଚାର ସାରିବା ପରେ ଗୁଦେରପାଲିର ଅସ୍ଥାୟୀ ହେଲିପ୍ୟାଡ଼ରୁ ହେଲିକପ୍ଟର ଯୋଗେ ନବୀନ ନିବାସ ଫେରିବା କାର୍ଯ୍ୟକ୍ରମ ରହିଥିବା ଆଚାର୍ଯ୍ୟ ସୂଚନା ଦେଇଥିଲେ l ଖବରଦାତା ସମ୍ମିଳନୀରେ ପୂର୍ବତନ ମନ୍ତ୍ରୀ ଦେବୀ ପ୍ରସାଦ ମିଶ୍ର, ସଞ୍ଜୟ ଦାସବମା ଏବଂ ବରଗଡ଼ ବିଧାୟକ ତଥା ଜିଲା ଯୋଜନା କମିଟି ଅଧ୍ୟକ୍ଷ ଦେବେଶ ଆଚାର୍ଯ୍ୟ ଉପସ୍ଥିତ ଥିଲେ I