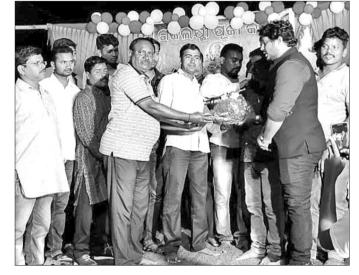

# ଆଜି ବିଜେପୁର ଆସୁଛନ୍ତି ମୁଖ୍ୟମନ୍ତ୍ରୀ

ବରଗଡ଼ ଅଫିସ,୧୬।୧୦

ବରଗଡ଼ ଜିଲା ବିଜେପୁର ଉପନିବାଚନକୁ ଆଉ ମାତ୍ର ୫ଦିନ ବାକି ରହିଲା । ନିର୍ବାଚନ ଯେଭଳି ପାଖେଇ ଆସୁଛି, ଅନୁରୂପ ଭାବେ ପ୍ରଚାର ମଧ୍ୟ ଜୋର୍ ଧରିଛି । ଏହି କ୍ରମରେ ଗୁରୁବାର ମୁଖ୍ୟମନ୍ତ୍ରୀ ନବୀନ ପଟ୍ଟନାୟକ

#### **୪୩ ପଥପ୍ରାନ୍ତ ସଭାରେ** ଉଦ୍ବୋଧନ ଦେବେ

ଦଳୀୟ ପ୍ରାର୍ଥ୍ନୀ ରୀତା ସାହୁଙ୍କ ପ୍ରଚାର ପାଇଁ ୨ଦିନିଆ ବରଗଡ଼ରେ ଆସୁଛନ୍ତି । ମୁଖ୍ୟମନ୍ତ୍ରୀ ତାଙ୍କ ଏହି ଗସ୍ତରେ ବିଜେପୁର ନିର୍ବାଚନ ମଣ୍ଡଳୀ ଅଧୀନ ବିଜେପୁର, ବରପାଲି ଓ ଗାଇସିଲେଟ୍ ଅଞ୍ଚଳରେ ରୋଡ୍ ଶୋ କରିବା ସହିତ ୪୩ଟି ପଥପ୍ରାନ୍ତ ସଭାରେ ଉଦ୍ବୋଧନ ଦେବାର କାର୍ଯ୍ୟକ୍ରମ ରହିଛି । ବୁଧବାର ବରଗଡ଼ର ଏକ ହୋଟେଲ ସଭାକକ୍ଷରେ ଅନୁଷ୍ଠିତ

ଖବରଦାତା ସମ୍ମିଳନୀରେ ବିଜେଡି ନେତୃବୃନ୍ଦ ।

ଖବରଦାତା ସମ୍ମିଳନୀରେ ବିଜେଡ଼ି ରାଜ୍ୟ ଉପସଭାପତି ତଥା ରାଜ୍ୟସଭା ସଦସ୍ୟ ପ୍ରସନ୍ନ ଆଚାର୍ଯ୍ୟ ଏହି ସୂଚନା ଦେଇଛନ୍ତି l ସେ ଆହୁରି କହିଥିଲେ, ମୁଖ୍ୟମନ୍ତ୍ରୀ ଗୁରୁବାର ପୂର୍ବାହ୍ନ ପ୍ରାୟ ସାଢ଼େ ୧୦ଟାରେ ବିଜେପୁର ବ୍ଲକ ଲାଉମୁଣ୍ଡାର ଅସ୍ଥାୟୀ ହେଲିପ୍ୟାଡ଼ରେ ଓହ୍ଲାଇବେ ଏବଂ ସେଠାରୁ ପ୍ରଚାରରେ ବାହାରିବେ l ଗୁରୁବାର ପ୍ରାୟ ସାଢ଼େ ୭ଘଣ୍ଟାର ପ୍ରଚାର ସାରିବା ପରେ ମୁଖ୍ୟମନ୍ତ୍ରୀ ବରଗଡ଼ ସହରସ୍ଥିତ ପିଡବ୍ଲ୍ୟୁଡ଼ି ଡାକବଙ୍ଗଳାରେ ରାତ୍ରିଯାପନ