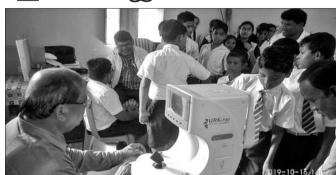

# ସିଏଚ୍ସିରେ ମିଳିବ ସ୍ଥାୟୀ ଚକ୍ଷୁ ଚିକିତ୍ସା

ଭୁବନେଶ୍ୱର, ୧୬।୧୦ (ବ୍ୟୁରୋ)

ରାଜ୍ୟରୁ ଅନ୍ଧତ୍ୱ ଦୂରୀକରଣ ଲାଗି ଚଳିତ ଆର୍ଥିକ ବର୍ଷରେ ନିଆଯିବ ନୃତନ ପଦକ୍ଷେପ । ପୂର୍ବରୁ 60 ଜିଲାରେ ଚକ୍ଷୁ ଚିକିତ୍ସା ଭାମ୍ୟମାଶ କେନ୍ଦ କାର୍ଯ୍ୟକାରୀ ହୋଇଥିବାବେଳେ ଏବେ ଆଉ ୧୦ ଜିଲାରେ ଏହାକୁ ପ୍ରଚଳନ କରାଯିବ । 9066-90 ଏହାସହ ବର୍ଷରେ ଆଉ ୫୦ ଗୋଷ୍ଠୀ ସ୍ୱାସ୍ଥ୍ୟକେନ୍ଦ (ସିଏଚ୍ସି)ରେ ମଧ୍ୟ ସ୍ଥାୟୀ ଚକ୍ଷୁ ଚିକିତ୍ସା ସୁବିଧା ଯୋଗାଇ ଦିଆଯିବ। ଏନେଇ ବୁଧବାର ସ୍ୱାସ୍ଥ୍ୟ ଓ ପରିବାର କଲ୍ୟାଣ ବିଭାଗ ପକ୍ଷରୁ ଅନୁଷ୍ଠିତ ସାବିଜନୀନ ଚକ୍ଷୁ ସ୍ୱାସ୍ଥ୍ୟ 'ସୁନେତ୍ର' ଯୋଜନାର ସମୀକ୍ଷା ବୈଠକରୁ ସୂଚନା ମିଳିଛି। ବୈଠକରେ ବିଭାଗୀୟ ଶାସନ ସଚିବ ଡା. ପ୍ରମୋଦ କୁମାର ମେହେର୍ଦ୍ଦା ଅଧ୍ୟକ୍ଷତା କରି ବିଭିନ୍ନ ଦିଗ ଉପରେ ଆଲୋଚନା କରିଥିଲେ। ପିଲାମାନଙ୍କ ବିଦ୍ୟାଳୟ ପରୀକ୍ଷା କାର୍ଯ୍ୟକ୍ମରେ ଚଳିତବର୍ଷ ୮,୧୪,୪୮୩ ଛାତ୍ରୀଛାତ୍ରଙ୍କ ପରୀକ୍ଷା କରାଯାଇଥିବାବେଳେ ସେଥିରୁ ୨୫,୩୬୦ ଜଣ ପିଲାଙ୍କ ଦୃଷ୍ଟିଶକ୍ତି ସମସ୍ୟା ଥିବା ଚିହ୍ନଟ ହୋଇଛି। ସେମାନଙ୍କ ମଧ୍ୟର ୮୯୨୯ ଜଣଙ୍କ ମାଗଣାରେ ଯୋଗାଇ ଦିଆଯାଇଛି । ଛାତ୍ରୀଛାତ୍ରଙ୍କୁ ସେମାନଙ୍କ ନିକଟସ୍ଥ ଚକ୍ଷୁ ଚିକିତ୍ସା କେନ୍ଦ୍ରଗୁଡ଼ିକ ସହ ଯୋଗାଯୋଗ କରିବାକୁ ସଚିବ ପରାମର୍ଶ ଦେଇଛନ୍ତି। ଫଳରେ ସେମାନେ ଆଉ ଦୂରଦୂରାନ୍ତକୁ ଯାଇ ଅଯଥା ଖଚ୍ଚାନ୍ତ ହେବେ ନାହିଁ।

ସମୀକ୍ଷାରୁ ଜଣାପଡ଼ିଛ ଚଳିତବର୍ଷ ସେପ୍ଟେୟର ସୁଦ୍ଧା ୭୧୨ ଜଣ ଚକ୍ଷୁଦାନ କରିଥିବାବେଳେ ୫୧୪ ଜଣଙ୍କ

ଚକ୍ଷୁ ପ୍ରତିରୋପଣ ହୋଇଛି। ସେହିପରି

🛮 ଅନ୍ଧତ୍ୱ ଦୂରୀକରଣ କାର୍ଯ୍ୟକ୍ମର ସମୀକ୍ଷା

■ ଆଉ ୧୦ ଜିଲାରେ ଗଡ଼ିବା ଭାମ୍ୟମାଣ ଚକ୍ଷୁ ଚିକିୟା କେନ୍ଦ

ମୋଟ ୪୯,୩୨୮ ଜଣଙ୍କ ମୋତିଆବିନ୍ଦୁ ଅସୋପଚାର କରାଯାଇଛି। ସେଥ ମଧ୍ୟର ମେଡିକାଲ କଲେଜରେ ୨୭୯୭, ଜିଲା ଏବଂ ଉପଖଣ୍ଡ ଚିକିତ୍ସାଳୟଗୁଡ଼ିକରେ ୫୮୯୯, ଘରୋଇ ଡାକ୍ତରଖାନାଗୁଡ଼ିକରେ ୬୯୩୫ ଏବଂ ସ୍ୱେଚ୍ଛାସେବୀ ସଙ୍ଗଠନଗୁଡ଼ିକ ଦ୍ୱାରା ବିଭିନ୍ନ କ୍ୟାମ୍ପ୍ ଲଗାଯାଇ ୩୩,୯୬୫ ମୋତିଆବିନ୍ଦୁ ଅସ୍ତ୍ରୋପଚାର ଏହି ସଂଖ୍ୟାକୁ ଆହୁରି ବୃଦ୍ଧି ବୈଠକରେ ସଚିବ ନିର୍ଦ୍ଦେଶ ଦେଇଛନ୍ତି। ସେହିଭଳି ଆର୍ଥିକ ଦୁର୍ବଳ

ଶ୍ୱେଣୀଙ୍କଠାରେ ପରିଲକ୍ଷିତ ହେଉଥିବା ଅନ୍ଧାରକଣା ଜନିତ ଚକ୍ଷୁ ସମସ୍ୟାର ସମାଧାନ ପାଇଁ ବିଭିନ୍ନ ଜିଲା ମୁଖ୍ୟ ଚିକିତ୍ସାଳୟ, ମେଡିକାଲ କଲେଜ ଓ ଅନ୍ୟ ସ୍ୱାସ୍ଥ୍ୟାନ୍ତଷ୍ଠାନଗୁଡିକରେ ଚକ୍ଷ୍ମ ପରୀକ୍ଷା କରାଯିବାର ବ୍ୟବସ୍ଥା ହେବ। ଏହାସହ ସେମାନଙ୍କୁ ଆବଶ୍ୟକ ପଡୁଥିବା ଚଷମା ଆଦି ମଧ୍ୟ ସରକାର ଯୋଗାଇଦେବେ। ସମୀକ୍ଷା ଅବସରରେ ସୁନେତ୍ର ଯୋଜନାକୁ ତ୍ୱରାନ୍ଧିତ କରି ରାଜ୍ୟରେ ଅନ୍ଧତ୍ୱ ଦୁରୀକରଣ କାର୍ଯ୍ୟକ୍ରମକୁ ବ୍ୟାପକ କରିବା ପାଇଁ ସଚିବ ପରାମର୍ଶ ଦେଇଛନ୍ତି। ବୈଠକରେ କ୍ଷମତାପନ୍ନ କମିଟି ଅଧ୍ୟକ୍ଷ ଡା. ଟି. ପି. ଦାଶ, ସୁନେତ୍ର ସିଇଓ ୟାମିନୀ ଷଡ଼ଙ୍ଗୀ, ଅତିରିକ୍ତ ସଚିବ ସୁଶାନ୍ତ ମହାପାତ୍ର, ଯୁଗ୍ମ ସଚିବ ସ୍ମିତା ବିଶ୍ୱାଳ ଓ ଜନସ୍ୱାସ୍ଥ୍ୟ ନିର୍ଦ୍ଦେଶକ ଡା. ଅଜିତ୍ ମହାନ୍ତିଙ୍କ ସମେତ ଅନ୍ୟାନ୍ୟ ବିଭାଗୀୟ ପଦାଧକାରୀମାନେ ଉପସ୍ଥିତ