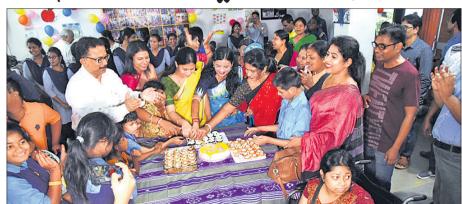

# ଓପନ୍ ଲନିଂ ସିଷ୍ଟମରେ ମୁଖ୍ୟମନ୍ତୀଙ୍କ ଜନ୍ନଦନ ପାଳିତ

ଓପନ୍ ଲର୍ନିଂ ସିଷ୍ଟମରେ କେକ୍ କାଟି ମୁଖ୍ୟମନ୍ତ୍ରୀଙ୍କ ଜନ୍ମଦିନ ପାଳନ କରାଯାଉଛି ।

ଭୁବନେଶ୍ୱର,୧୬।୧୦(ବ୍ୟୁରୋ)

ସ୍ଥାନୀୟ ଚନ୍ଦ୍ରଶେଖରପୁରସ୍ଥିତି ଓପନ୍ ଲନିଂ ସିଷ୍ଟମରେ ଛୋଟ ପିଲାମାନଙ୍କ ଗହଣରେ ମୁଖ୍ୟମନ୍ତ୍ରୀ ନବୀନ ପଟ୍ଟନାୟକଙ୍କ ଜନ୍ମଦିନ ବୁଧବାର ପାଳନ କରାଯାଇଛି। ଓଡ଼ିଶାର ପୂର୍ବତନ ମୁଖ୍ୟମନ୍ତ୍ରୀ ବିଜୁ ପଟ୍ଟନାୟକଙ୍କ ପୃଷ୍ଠପୋଷକତାରେ ଭିନ୍ନକ୍ଷମ ଏବଂ ମାନସିକ ଅନଗ୍ରସର ପିଲାମାନଙ୍କ ସର୍ବାଙ୍ଗୀନ ଅଭିବୃଦ୍ଧି ପାଇଁ ଏହାର ପରିକଳ୍ପନା କରାଯାଇଥିଲା । ମୁଖ୍ୟମନ୍ତ୍ରୀଙ୍କ ଜନ୍ମଦିନ ଉପଲକ୍ଷେ

ନବନିଯୁକ୍ତ ଅଧିକ୍ଷ ଏବଂ ଉପଦେଷ୍ଟାମାନେ ସେମାନଙ୍କ ଗହଣରେ ଜନ୍ମଦିନ ପାଳନ କରୁଥିବାରୁ ପିଲାମାନେ ଖୁସି ଅନୁଭବ କରିଥିଲେ । ଏହି କାର୍ଯ୍ୟକ୍ରମରେ 'ଓଡ଼ିଶା ରିଭ୍ୟୁ' ଓ 'ଉତ୍କଳ ପ୍ରସଙ୍ଗ' ସମ୍ପାଦକ ଡ. ଲେନିନ୍ ମହାନ୍ତି, ଓଟିଡିସି ଅଧ୍ୟକ୍ଷା ଶ୍ରୀମୟୀ ମିଶ୍ର, ଯୁବ କଲ୍ୟାଣ ପରିଷଦ ଅଧ୍ୟକ୍ଷ ବିଜୟ ନାୟକ, ସମାଜ ମଙ୍ଗଳ ବୋଡ ଅଧ୍ୟକ୍ଷା କସ୍ତରୀ ମହାପାତ୍ର, ମହିଳା ଓ ଶିଶୁ ବିକାଶ ଉପଦେଷ୍ଟା ସୁଲତା ଦେଓ ଏବଂ ଭିନନ୍ଷମ କମିଶନର ସୁଲୋଚନା ଦାସ ପ୍ରମୁଖ ଉପସ୍ଥିତ ରହିଥିଲେ ।