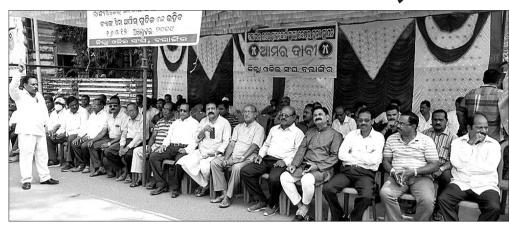

# ହାଇକୋଟି ଆଇନଜୀବୀଙ୍କ ଆନ୍ଦୋଳନ ୨୧ପଯ୍ୟନ୍ତ ବୃଦ୍ଧ

**କଟକ ଅଫିସ, ୧୬।୧୦:** ଓଡ଼ିଶା ହାଇକୋର୍ଟଙ୍କ ଖଣ୍ଡପୀଠ ମଙ୍ଗଳବାର ନିଜଆଡ଼ ହାଇକୋର୍ଟ ରେଜିଷ୍ଟାର ଜେନେରାଲ୍ଙ୍କ ପକ୍ଷର୍ଭି ଆଗତ ଅଦାଲତ ଅବମାନନା ମାମଲାର ଶୁଣାଣି କରି ଓଡ଼ିଶା ହାଇକୋର୍ଟ ବାର୍ ଆସୋସିଏଶନ ସହ ରାଜ୍ୟର ୬୮ଟି ବାର୍ ଆସୋସିଏଶନକୁ ନୋଟିସ୍ ଜାରି କରିଛନ୍ତି। ଏହି ମାମଲାରେ ହାଇକୋର୍ଟ ରାଜ୍ୟ ସରକାର, ରାଜ୍ୟ ମୁଖ୍ୟ ଶାସନ ସଚିବ, ଆଇନ ସଚିବ ପ୍ରମୁଖଙ୍କ ସହ ୧୩୬ ପ୍ରତିପକ୍ଷଙ୍କୁ ନୋଟିସ ମଧ୍ୟ ଜାରି କରିଛନ୍ତି । ମାମଲାର ପରବର୍ତ୍ତୀ ଶୁଣାଣି ୨୧ ତାରିଖକୁ ଧାର୍ଯ୍ୟ ହୋଇଥିବାବେଳେ ବୁଧବାର ଓଡ଼ିଶା ହାଇକୋର୍ଟ ବାର୍ ଆସୋସିଏଶନ ପକ୍ଷରୁ ଅନୁଷ୍ଠିତ ଖବରଦାତା ସମ୍ମିଳନୀରେ କୋର୍ଟ ବର୍ତ୍ତନ ଆନ୍ଦୋଳନକୁ ୨୧ପର୍ଯ୍ୟନ୍ତ ମଧ୍ୟ ବୃଦ୍ଧି କରାଯାଇଛି। ତେବେ ଆସନ୍ତା ୧୮ତାରିଖରେ ଓଡ଼ିଶା ହାଇକୋର୍ଟ ବାର୍ ଆସୋସିଏଶନ

#### 🔳 ରାଜ୍ୟ ଆଇନ ମନ୍ତ୍ରୀଙ୍କ ସହ ସଂଘ କର୍ମକର୍ତ୍ତାଙ୍କ ସାକ୍ଷାତ ଆଜି

### ଶୁକ୍ରବାର ରାଜ୍ୟବ୍ୟାପୀ କାର୍ଯ୍ୟବନ୍ଦ ପାଇଁ ଆହ୍ୱାନ

ପକ୍ଷରୁ ରାଜ୍ୟର ସମସ୍ତ ୧୪୬ଟି ବାର୍ ଆସୋସିଏଶନ କର୍ମକର୍ତ୍ତାଙ୍କୁ ନେଇ ଏକ ଗୁରୁଦ୍ୱପୂର୍ଣ୍ଣ ବୈଠକ ବସିବାକୁ ସ୍ଥିର କରାଯାଇଛି । ବାର୍ ଆସୋସିଏଶନ ସନ୍ନିଳନୀ କକ୍ଷରେ ହେବାକୁ ଥିବା ଏହି ବୈଠକରେ ହାଇକୋର୍ଚଙ୍କ ପକ୍ଷର ଜାରି ହୋଇଥିବା ନୋଟିସର ଜବାବ ଦେବା ସମ୍ପର୍କରେ ଆଲୋଚନା କରାଯିବ। ସେହିପରି ଏହି ଦିନ ରାଜ୍ୟର ସମସ୍ତ ଆଇନଜୀବୀଙ୍କୁ ଅଦାଲତ କାର୍ଯ୍ୟରେ ଯୋଗ ନ ଦେବାକୁ ହାଇକୋର୍ଟ ବାର୍ ଆସୋସିଏଶନ ପକ୍ଷରୁ ନିବେଦନ କରାଯାଇଛି। ଅନ୍ୟପକ୍ଷରେ ଓଡ଼ିଶା ହାଇକୋର୍ଟ ବାର୍ ଆସୋସିଏଶନର କର୍ମକର୍ତ୍ତା ଗୁରୁବାର ରାଜ୍ୟ ଆଇନମନ୍ତ୍ରୀଙ୍କୁ ଭେଟିବାର କାର୍ଯ୍ୟକ୍ରମ ରହିଛି। ଏପରି କି ଆଗାମୀ ଦିନରେ ବାର୍ ଆସୋସିଏଶନର ଏକ ପ୍ରତିନିଧି ମଣ୍ଡଳୀ ପ୍ରଧାନମନ୍ତ୍ରୀ, ରାଷ୍ଟ୍ରପତି ଏବଂ କେନ୍ଦ୍ର ଆଇନମନ୍ତ୍ରୀଙ୍କୁ ଭେଟିବା ପାଇଁ ପ୍ରସ୍ତୁତି ଚଳାଇଥିବା କୁହାଯାଇଛି। ବୁଧବାର ବୁଧବାର ଅପରାହ୍ନରେ ବାର୍ ଆସୋସିଏଶନର ସାଧାରଣ ପରିଷଦ ବୈଠକ ଅନୁଷ୍ଠିତ ହେବା ସହ ଆକ୍ସନ କମିଟର ସୁପାରିସ ଉପରେ ତର୍କ୍ତମା କରାଯାଇ ଉପରୋକ୍ତ ନିଷ୍ପତ୍ତି ନିଆଯାଇଥିବା

ଆସୋସିଏଶନ ପକ୍ଷରୁ ସୂଚନା ଦିଆଯାଇଛି।

#### ଅନୁଷ୍ଠିତ ଖବରଦାତା ସମ୍ମିଳନୀରେ ହାଇକୋଟ ବାର୍ ଆସୋସିଏଶନ ସଭାପତି ଆଇନଜୀବୀ ଗୋପାଳକୃଷ୍ଣ ମହାନ୍ତି, ସମ୍ପାଦକ ସଞ୍ଜୟ କୁମାର ଦାସ ଉପସ୍ଥିତ ରହି ସାମ୍ପ୍ରତିକ ସ୍ଥିତିରେ ଓଡ଼ିଶା ହାଇକୋର୍ଟରେ ରହିଥିବା ବିଭିନ୍ନ ସମସ୍ୟା ସମ୍ପର୍କରେ ସୂଚନା ଦେଇଥିଲେ । ପୂର୍ବରୁ ବାର୍ ଆସୋସିଏଶନ ପକ୍ଷରୁ ଆନ୍ଦୋଳନର କାର୍ଯ୍ୟପଛା ଓ ଏସମ୍ପର୍କରେ ପରାମର୍ଶ ପାଇଁ ଏକ ଆକ୍ସନ କମିଟି ଗଠନ କରାଯାଇଥିଲା । ମଙ୍ଗଳବାର ଏହି କମିଟି ବସି ଏକାଧିକ କାର୍ଯ୍ୟପଙ୍କା ସମ୍ପର୍କରେ ହାଇକୋର୍ଟ ବାର୍ ଆସୋସିଏଶନକୁ ପରାମର୍ଶ ଦେଇଥିଲା ।