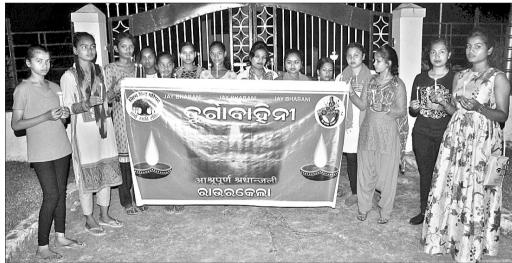

ଞ୍ଜବିହାରି ଶତପଥ୍, ସୁବୋଧ ମିଶ୍ର, ରାମ ବିନୋଦ ମିଶ୍ର, ଧିରେନ ଚନ୍ଦ୍ର କବି, ସନ୍ତୋଷ ନନ୍ଦ, ମୁରଲୀଧର ମିଶ୍ର, ଅଜିତ ମଣ୍ଡଳ ପ୍ରମୁଖଙ୍କ ସହ ଅନ୍ୟମାନେ ଉପସ୍ଥିତ ଥିଲେ। ପରିଷଦର କୋଷାଧିକ୍ଷ

# ମୁଶିଦାବାଦରେ ହିନ୍ଦୁ ପରିବାରକୁ ହତ୍ୟା ଘଟଣା ଦୁଗାବାହନୀ ପକ୍ଷରୁ କ୍ୟାଣ୍ଡେଲ ଶୋଭାଯାତା

ହିନ୍ଦୁଧର୍ମର ପଶ୍ଚିମବଙ୍ଗରେ ଲୋକମାନଙ୍କୁ କାରଣରେ କରାଯାଉଛି । ସଦ୍ୟତମ ଉଦାହରଣ ପଶ୍ଚିମବଙ୍ଗ ମୁର୍ଶିଦାବାଦରେ ଘଟିଛି । ଅକ୍ଟୋବରରେ ବନ୍ଧୁପ୍ରକାଶ ପାଲ ,

ତାଙ୍କ ସ୍ତ୍ରୀ ଓ ପୁଅକୁ ନୃଶଂସ ଭାବେ ହତ୍ୟା କରାଯାଇଥିଲା । ଏହି ଘଟଣାକୁ ଦେଶବ୍ୟାପୀ ଆଲୋଡନ ସୃଷ୍ଟି ହୋଇଥିଲା। ଏହି କ୍ରମରେ ବୁଧବାର ସନ୍ଧ୍ୟାରେ ରାଉରକେଲା ଦୁର୍ଗାବାହିନୀର ମହିଳା ସଦସ୍ୟଙ୍କ ପକ୍ଷରୁ ୭/୧୭ ଛକରେ ଏକ କ୍ୟାଞେଲ ଶୋଭାଯାତ୍ରା ଅନୁଷ୍ଠିତ ହୋଇଥିଲା । ମୃତକଙ୍କ ଅମର ଆମାର ସଦ୍ଗତି କାମନା କରି ଏହି କ୍ୟାଞେଲ ଶୋଭାଯାତ୍ରା ଅନୁଷ୍ଠିତ ହୋଇଥିଲା । ଏହି ଶୋଭାଯାତ୍ରାରେ ପୂର୍ବୀ ପାଲ, ବାସନ୍ତୀ ସେଠୀ, ଅନୀତା ସାହୁ, ରେଶମା କୁୟାର, ତନୁଶୀ ନାଏକ ପ୍ରମୁଖଙ୍କ ସମେତ ବହୁସଂଖ୍ୟାରେ ମହିଳା ଓ ଯୁବତୀ ଅଂଶଗ୍ରହଣ କରିଥିଲେ ।



କ୍ୟାଣ୍ଡେଲ ଶୋଭାଯାତ୍ରରେ ଉପସ୍ଥିତ ଦୁର୍ଗାବାହିନୀର ମହିଳା ଓ ଯୁବତୀ ।

### ବୈଠକ ବସିଥିଲା। ଏହି ଅବସରରେ ପ୍ରଫୁଲ ମଙ୍ଗଳ, ଶୁଭେନ୍ଦୁ ପଟ୍ଟନାୟକ, ଖବରଦାତା ସମ୍ମିଳନୀରେ ରମେଶ ସେନାପତି ପ୍ରମୁଖ ଉପସ୍ଥିତ ଥିଲେ । ଜିଲାସ୍ତରୀୟ ବିଦ୍ୟାଳୟ ସମୂହର ବ୍ୟାଡ୍ମିଷ୍ଟନ ଓ ଚେସ୍ ପ୍ରତିଯୋଗିତା

ରାଉରକେଲା ଅଫିସ,୧୬। ୧୦

ପାଳନ

ଏଥିପାଇଁ ଆର୍ଟ ଅଫ ଲିଭିଂ ଓ ସିଦ୍ଧି

ଏକାଡେମ ଅଫ ଆଟ ପକ୍ଷରୁ ସେକ୍ଟର–

୨ଠାରେ ବୁଧବାର ଏକ ପ୍ରସ୍ତୁତି

ଆସନ୍ତା ୧୯

ସମାରୋହରେ

ରାଉରକେଲା ଅଫିସ, ୧୬।୧୦

ରାଉରକେଲା ଏନ୍ଏସି(ଏସଟି) ଉଚ୍ଚବିଦ୍ୟାଳୟ ସେକ୍ଟର–୨୦ ପ୍ରାଙ୍ଗଣରେ ଜିଲାସ୍ତରୀୟ ବିଦ୍ୟାଳୟ ସମୂହର ବ୍ୟାଡମିଣ୍ଟନ ଓ ଚେସ ପ୍ରତିଯୋଗିତା ଜିଲା ଶିକ୍ଷାଧିକାରୀ ରଞ୍ଜନ ଗିରିଙ୍କ ନିର୍ଦ୍ଦେଶକ୍ରମେ ବୁଧବାର ଅନୁଷ୍ଠିତ ହୋଇଯାଇଛି । ପ୍ରତିଯୋଗିତା ଉପଲକ୍ଷେ ଅନୁଷ୍ଠିତ ସଭାରେ ବିଦ୍ୟାଳୟର ପ୍ରଧାନ ଶିକ୍ଷୟିତ୍ରୀ ସାବିତ୍ରୀ ସିଂ ମାନକୀ ସଭାପତିତ୍ୱ କରିଥିଲେ। ଛାତ୍ରୀଛାତ୍ରମାନଙ୍କ ସର୍ବାଙ୍ଗୀନ ବିକାଶ ପାଇଁ କ୍ରୀଡ଼ାର ଭୂମିକା ଗୁରୁଦ୍ୱପୂର୍ଣ୍ଣ

ବରିଷ୍ଠ ଶିକ୍ଷୟିତ୍ରୀ ଶୁଭକାଂକ୍ଷା ଚୌଧୁରୀ ସ୍ୱାଗତ