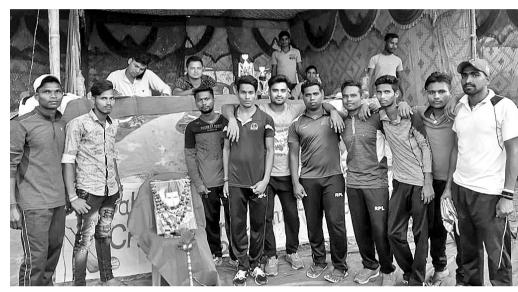

ସୟଲପୁର, ଗୁରୁବାର, ଅକ୍ଟୋବର ୧୭/୨୦୧୯ (୨୦ ପୃଷ୍ଠା) Sambalpur, Thursday, October 17 / 2019

୧୫ଶ ଭାଗ ୨୯୯ ସଂଖ୍ୟା

www.orissakhabar.com/www.dharitri.com | Printed at Bhubaneswar, Sambalpur, Angul and Rayagada

ଶିଳାନନ୍ଦଙ୍କ ଗୋଲରେ ଭାରତ ବିଜୟୀ

ଶିଳାନନ୍ଦ ଲାକାଙ୍କ ଡବଲ୍ ଗୋଲ ବଳରେ ଭାରତ ସୁଲତାନ ଜୋହର କପ୍ ହକି ଫାଇନାଲରେ ପ୍ରବେଶ କରିଛି।

ସୋଟ୍ନ ଲୁକ୍ରେ ଜାହ୍ନବୀ କପୁର ନଭେୟର ପ୍ରଥମ ସସ୍ତାହରେ ଶୁଟିଂ ଆରମ୍ଭ ହେବାକୁ ଥିବା ଦୋସ୍ତାନା-୨ରେ

ଜହ୍ନବୀଙ୍କୁ ସୋର୍ଟ ଲୁକ୍ରେ ଦର୍ଶକ ଦେଖିବେ । ଏଥିପାଇଁ ସେ ଭାରି ଖୁସି ଅଛନ୍ତି ।