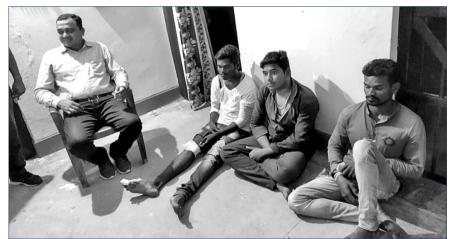

## ଯୁବତୀଙ୍କୁ କାରରେ ବଳାକାର, ଯୁବକ ଗିରଫ

କୟପାଟଣା, ୨୨।୧୦ (ଡି.ଏନ.ଏ.)

କଳାହାର୍ତ୍ତି ଜିଲା ଜୟପାଟଣା ବ୍ଲକ୍ ଅଧୀନ ଏକ ଗ୍ରାମର କଣେ ଯୁବତୀଙ୍କୁ କାରରେ ବଳାତ୍କାର କରାଯାଇଛି । ଏହି ଘଟଣା ପୂର୍ବରୁ ହୋଇଥିଲେ ମଧ୍ୟ ପୀଡ଼ିତା ମଙ୍ଗଳବାର ଜୟପାଟଣା ଥାନାରେ ଅଭିଯୋଗ କରିଛନ୍ତି । ଯୁବତୀଙ୍କ ଏଡଲାକୁ ଭିତ୍ତିକରି ଜୟପାଟଣା ଥାନାରେ ଦଫା ୩୭୬ରେ ଏକ ମାମଲା (ନଂ. ୨୬୯/୧୯) ରୁକୁ ହୋଇଛି । ପୋଲିସ ସୁଶାନ୍ତ ନାଏକ (୨୫) ନାମକ ଯୁବକଙ୍କୁ ଗିରଫ

କରି ତଦନ୍ତ ଚଳାଇଛି । ଅନୁସାରେ ଜୟପାଟଣା ବ୍ଲକ୍ ଅନ୍ତର୍ଗତ ଗ୍ରାମର ସମ୍ପୃକ୍ତା ଯୁବତୀ ଭୁବନେଶ୍ୱରସ୍ଥିତ କଲେଜରେ ସି.ଟି. ପଢ଼ୁଥିଲେ । ସେ ଗତ ୪ ତାରିଖ

ଗିରଫ ସୁଶାନ୍ତ ନାଏକ I

ସନ୍ଧ୍ୟାରେ ଚକାଡ଼ୋଳା ନାମକ ବସ୍ରେ ଆସି ୫ ତାରିଖ ସକାଳ ଭବାନୀପାଟଣାରେ ପହଞ୍ଚିଥିଲେ । ସେ ଜୟପାଟଣା ବ୍ଲକ୍ ଅନ୍ତର୍ଗତ ମଙ୍ଗଳପୁର ପଞ୍ଚାୟତ ଛତାବାନ୍ଧୁଗୁଡ଼ା ଗ୍ରାମର ସୁଶାନ୍ତଙ୍କ ସହ ଏକ କାରରେ ଜୟପାଟଣା ଆସୁଥିଲେ । ଅଜଣା ରାସ୍ତାରେ କାରରେ ସୁଶାନ୍ତ ତାଙ୍କୁ ବଳାକାର କରିଥିବା ନେଇ ଜୟପାଟଶା ଥାନାରେ ଲିଖିତ ଅଭିଯୋଗ