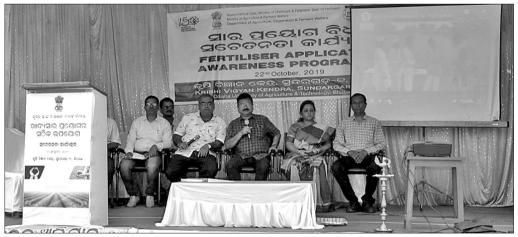

## ଭୁବନେଶ୍ୱରରେ ଇଏସ୍ଆଇସ ମେଡିକାଲ କଲେଜ ସ୍ୱପ୍ନ ମଉଳିଲା

ଭୁବନେଶ୍ୱର,୨୨।୧୦(ବ୍ୟୁରୋ)

ଶ୍ୱମିକମାନଙ୍କ ପାଇଁ ଭୁବନେଶ୍ୱରରେ ହେବାକୁ ଥିବା ପ୍ରସ୍ତାବିତ କର୍ମଚାରୀ ରାଜ୍ୟ ବୀମା ନିଗମ(ଇଏସ୍ଆଇସି) ମେଡିକାଲ କଲେଜ ହେବ ନାହିଁ। ଓଡ଼ିଶା ଗସ୍ତରେ ଆସିଥିବା କେନ୍ଦ୍ର ଶ୍ରମ ଓ କର୍ମଚାରୀ ରାଷ୍ଟ୍ରମନ୍ତ୍ରୀ ସନ୍ତୋଷ ଗଙ୍ଗୱାର ଏହି ସୂଚନା ଦେଇଛନ୍ତି। ମଙ୍ଗଳବାର ଏଠାରେ ଆୟୋଜିତ ଆଞ୍ଚଳିକ ଶ୍ରମ ସମ୍ମିଳନୀରେ ଯୋଗଦେଇ କେନ୍ଦ୍ରମନ୍ତ୍ରୀ କହିଛନ୍ତ, ହସ୍ପିଟାଲ ସ୍ଥାପନ କରିବାକୁ ଶ୍ରମ ବିଭାଗ ଉପରେ କଟକଣା ଲଗାଯାଇଛି। ସର୍ବୋଚ୍ଚ ଅଦାଲତ କହିଛନ୍ତି ଯେ ହସ୍ପିଟାଲ ସ୍ଥାପନ କରିବା ନୁହେଁ, ଶ୍ୱମିକମାନଙ୍କ କଲ୍ୟାଣ ଉପରେ ଦୃଷ୍ଟିଦେବା ଶ୍ରମ ବିଭାଗର ପାରାଦୀପ,

ବାଲେଶ୍ୱର ଏବଂ ବ୍ୟମ୍ମପୁରରେ ଇଏସ୍ଆଇ ହସ୍ପିଟାଲ ସ୍ଥାପନ କରିବା ନେଇ କେନ୍ଦ୍ର ମନ୍ତ୍ରୀ କହିଛନ୍ତି ଯେ ରାଜ୍ୟ ସରକାର ସମସ୍ତ ସର୍ତ୍ତ ପୂରଣ କରିପାରିଲେ ହସ୍ପିଟାଲ କରିବା ନେଇ ବିଚାର କରାଯିବ। ଭୂବନେଶ୍ୱରରେ ଏକ ଇଏସ୍ଆଇ ହସ୍ପିଟାଲ ସ୍ଥାପନ କରିବା ନେଇ ରାଜ୍ୟ ଶ୍ରମ ମନ୍ତ୍ରୀ ସୁଶାନ୍ତ ସିଂ ଗତ ବର୍ଷ ବିଧାନସଭାରେ ସୂଚନା ଦେଇଥିଲେ। ୨୦୦୮ ଅକ୍ଟୋବର ୭ ତାରିଖରେ ଇଏସ୍ଆଇସି ରାଜଧାନୀ ଉପକଣ୍ତରେ ଏକ ମେଡିକାଲ କଲେଜ ସ୍ଥାପନ

କରିବାକୁ ନିଷ୍ପତ୍ତି ନେଇଥିଲା। କେଦ୍ୱର ଉପା ସରକାର ସମୟରେ ଏହାର ଭିଉିପସ୍ତର ସ୍ଥାପନ କରାଯାଇଥିଲା l ଏଥିପାଇଁ ରାଜ୍ୟ ସରକାର ୨୫ ଏକର ଜମି ଯୋଗାଇ ଦେଇଥିଲେ। ଦୀର୍ଘ ୧୦ ବର୍ଷ ବିତିଯାଇଥିଲେ ସଦ୍ଧା ଏ ଦିଗରେ କୌଣସି ପଦକ୍ଷେପ ନିଆଯାଇ ନାହାଁ କେନ୍ଦ୍ର ଶ୍ରମ ରାଷ୍ଟ୍ରମନ୍ତ୍ରୀଙ୍କ ମେଡିକାଲ କଲେଜ ସ୍ଥାପନକୁ ପ୍ରତ୍ୟାଖ୍ୟାନ ପରେ ଭୁବନେଶ୍ୱରେ ଇଏସ୍ଆଇସି ହସ୍ତିଟାଲର ଭବିଷ୍ୟତ ଶୀତଳଭଣ୍ଡାରକୁ ଚାଲିଯାଇଛି। ଏହି ସମ୍ମିଳନୀରେ ଯୋଗ ଦେଇ ମନ୍ତ୍ରୀ କହିଛନ୍ତି ଯେ କେନ୍ଦ ସରକାର ଶ୍ୱମ ଆଇନରେ ସଂଶୋଧନ କାର୍ଯ୍ୟ ଜାରି ରଖଛନ୍ତି। କେବଳ ସର୍ବନିମ୍ର ମଜରି ସଂଶୋଧନ କରାଯାଇଛି। ଆଇନରେ ଜିଲାରେ ଇଏସ୍ଆଇ ପ୍ରତ୍ୟେକ ହସ୍ପିଟାଲ କରିବାକୁ ପ୍ରଧାନମନ୍ତ୍ରୀ ଲକ୍ଷ୍ୟ ରଖୁଛନ୍ତି। ଯେଉଁଠି ଆବଶ୍ୟକ ସେଠାରେ ଇଏସ୍ଆଇ ହସ୍ପିଟାଲ ହେବା ଯେଉଁଠି ୨୦ ହଜାର ଶ୍ରମିକ କାର୍ଯ୍ୟ କରୁଥିବେ ସେଠାରେ ହସ୍ପିଟାଲ ଖୋଲିବା ୫୦ ହଜାରରୁ ଉର୍ଦ୍ଧ ଶ୍ରମିକ ଅଞ୍ଚଳରେ ୧୦୦ ବେଡ୍ର ହସ୍ପିଟାଲ ଖୋଲାଯିବ। ସର୍ବନିମ୍ନ ମଜୁରି ରାଜ୍ୟ ସରକାରଙ୍କ ସହମତିରେ ସ୍ଥିର କରାଯିବ ବୋଲି ମନ୍ତ୍ରୀ କହିଛନ୍ତି।

ଆଞ୍ଚଳିକ ଶ୍ରମ ସନ୍ନିଳନୀକୁ କେନ୍ଦ୍ର ଶ୍ରମ ଓ କର୍ମଚାରୀ ରାଷ୍ଟ୍ରମନ୍ତ୍ରୀ ସନ୍ତୋଷ ଗଙ୍ଗୱାର ଉଦ୍ଘାଟନ କରୁଛନ୍ତି।

### ଆଞ୍ଚଳିକ ଶ୍ରମ ସଙ୍ଜିଳନୀ

- ସବୁ ଜିଲାରେ ହସ୍ପିଟାଲ ହେବ ଶ୍ରମିକ ସମସ୍ୟା ବୃଝିବା ଆମ
- କାମ, ମେଡିକାଲ କଲେଜ ସ୍ଥାପନ ନୁହେଁ: କେନ୍ଦ୍ର ଶ୍ରମମନ୍ତ୍ରୀ
- ପେନ୍**ସନ ଯୋଜନାରେ ୩୩ ଲକ୍ଷ** ଅଣସଂଗଠିତ ଶ୍ରମିକ ସାମିଲ
- ■ପାରାଦୀପ, ଜୟପୁର, ବାଲେଶ୍ବର, ବ୍ରହ୍ମପୁରରେ ଇଏସ୍ଆଇ ହସ୍ପିଟାଲ ସ୍ଥାପନ କରିବାକୁ ରାଜ୍ୟ ସରକାରଙ୍କ ପ୍ରସ୍ତାବ
- ଇପିଏଫ୍ଓ, ଇଏସ୍ଆଇସି ସେବାରେ ସ୍ଥଚ୍ଛତା ଓ ଉତ୍ତରଦାୟିତ୍ସ

ଶ୍ରମମନ୍ତ୍ରୀ ସୁଶାନ୍ତ ସିଂ କହିଛନ୍ତି ଯେ ପାରାଦୀପ, ଜୟପୁର, ବାଲେଶ୍ୱର ଏବଂ ବହ୍ମପ୍ରରରେ ଇଏସ୍ଆଇ ହସ୍ପିଟାଲ ସ୍ଥାପନ କରିବା ନେଇ କେନ୍ଦକୁ ବାରମ୍ୟାର ଜଣାଇଛ୍କା ଭୂବନେଶ୍ୱରରେ ମେଡିକାଲ କଲେଜ ଖୋଲିବାକ୍ ମଧ୍ୟ ଦାବି କରାଯାଇଛି। କେନ୍ଦ ସରକାର ବିଭିନ୍ନ ସ୍ଥାନରେ ଇଏସ୍ଆଇସି ମେଡିକାଲ କଲେଜ ହସ୍ପିଟାଲ କରୁଛନ୍ତି। ଆମ ଦାବି ଉପରେ କେନ୍ଦ ବିଚାର କରିବାକୁ ଅନୁରୋଧ କରାଯାଇଛି ବୋଲି ସେ କହିଛନ୍ତି । ଗଙ୍ଗୱାର କହିଛନ୍ତି ଯେ 'ଶ୍ରମିକ'ମାନେ ଯୁଗୁ ତାଲିକାରେ ଆସୁଛନ୍ତି। ଉଭୟ କେନ୍ଦ ଓ ରାଜ୍ୟ ସରକାର ଶ୍ରମିକଙ୍କ କଲ୍ୟାଣ ପାଇଁ ସମନ୍ଧିତ ପ୍ରୟାସ କରିବା ଦରକାର। କେନ୍ଦ୍ର ସରକାରଙ୍କ ଦ୍ୱାରା କେନ୍ଦ୍ରୀୟ ଶ୍ରମ ଆଇନ ପ୍ରଣୟନ କରାଯାଇଥାଏ l ରାଜ୍ୟ ସରକାର ଏହାକୁ ଲାଗୁ କରିଥାନ୍ତି। ରାଜ୍ୟର ଭୌଗୋଳିକ ଓ ଜନସଂଖ୍ୟା ସ୍ଥିତିକୁ ଦେଖି କେନ୍ଦ୍ର ସରକାର ସେଥିରେ ପରିବର୍ତ୍ତନ ଆଣିଥାନ୍ତି ବୋଲି କେନ୍ଦ୍ର ମନ୍ତ୍ରୀ କହିଥିଲେ। କେନ୍ଦ୍ର ସରକାର ଦେଶରେ ଶ୍ୱମଶକ୍ତିର କଲ୍ୟାଣ ପାଇଁ ଅନେକ ପଦକ୍ଷେପ ନେଇଛନ୍ତି। ଚଳିତ ବର୍ଷ ଅଗଷ୍ଟ ମାସରେ ପାର୍ଲାମେଣ୍ଟରେ ମଜୁରି ସଂହିତା ଅନୁମୋଦନ ଲାଭ କରିଥିଲା । ରାଜ୍ୟ