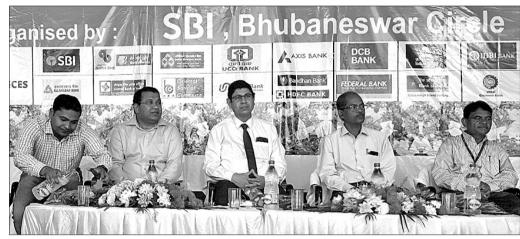

## ଭୁବନେଶ୍ୱରରେ ଇଏସ୍ଆଇସ ମେଡିକାଲ କଲେଜ ସ୍ୱପ୍ନ ମଉଳିଲା

ଭୁବନେଶ୍ୱର,୨୨।୧୦(ବ୍ୟୁରୋ)

ଶ୍ୱମିକମାନଙ୍କ ପାଇଁ ଭୁବନେଶ୍ୱରରେ ହେବାକୁ ଥିବା ପ୍ରସ୍ତାବିତ କର୍ମଚାରୀ ରାଜ୍ୟ ବୀମା ନିଗମ(ଇଏସ୍ଆଇସି) ମେଡିକାଲ କଲେଜ ହେବ ନାହିଁ। ଓଡ଼ିଶା ଗସ୍ତରେ ଆସିଥିବା କେନ୍ଦ୍ର ଶ୍ରମ ଓ କର୍ମଚାରୀ ରାଷ୍ଟ୍ରମନ୍ତ୍ରୀ ସନ୍ତୋଷ ଗଙ୍ଗୱାର ଏହି ସୂଚନା ଦେଇଛନ୍ତି। ମଙ୍ଗଳବାର ଏଠାରେ ଆୟୋଜିତ ଆଞ୍ଚଳିକ ଶ୍ରମ ସମ୍ମିଳନୀରେ ଯୋଗଦେଇ କେନ୍ଦ୍ରମନ୍ତ୍ରୀ କହିଛନ୍ତ, ହସ୍ପିଟାଲ ସ୍ଥାପନ କରିବାକୁ ଶ୍ରମ ବିଭାଗ ଉପରେ କଟକଣା ଲଗାଯାଇଛି। ସର୍ବୋଚ୍ଚ ଅଦାଲତ କହିଛନ୍ତି ଯେ ହସ୍ପିଟାଲ ସ୍ଥାପନ କରିବା ନୁହେଁ, ଶ୍ୱମିକମାନଙ୍କ କଲ୍ୟାଣ ଉପରେ ଦୃଷ୍ଟିଦେବା ଶ୍ରମ ବିଭାଗର ପାରାଦୀପ,

ବାଲେଶ୍ୱର ଏବଂ ବ୍ୟମ୍ମପୁରରେ ଇଏସ୍ଆଇ ହସ୍ପିଟାଲ ସ୍ଥାପନ କରିବା ନେଇ କେନ୍ଦ୍ର ମନ୍ତ୍ରୀ କହିଛନ୍ତି ଯେ ରାଜ୍ୟ ସରକାର ସମସ୍ତ ସର୍ତ୍ତ ପୂରଣ କରିପାରିଲେ ହସ୍ପିଟାଲ କରିବା ନେଇ ବିଚାର କରାଯିବ। ଭୂବନେଶ୍ୱରରେ ଏକ ଇଏସ୍ଆଇ ହସ୍ପିଟାଲ ସ୍ଥାପନ କରିବା ନେଇ ରାଜ୍ୟ ଶ୍ରମ ମନ୍ତ୍ରୀ ସୁଶାନ୍ତ ସିଂ ଗତ ବର୍ଷ ବିଧାନସଭାରେ ସୂଚନା ଦେଇଥିଲେ। ୨୦୦୮ ଅକ୍ଟୋବର ୭ ତାରିଖରେ ଇଏସ୍ଆଇସି ରାଜଧାନୀ ଉପକଣ୍ତରେ ଏକ ମେଡିକାଲ କଲେଜ ସ୍ଥାପନ

କରିବାକୁ ନିଷ୍ପତ୍ତି ନେଇଥିଲା। କେଦ୍ୱର ଉପା ସରକାର ସମୟରେ ଏହାର ଭିଉିପସ୍ତର ସ୍ଥାପନ କରାଯାଇଥିଲା l ଏଥିପାଇଁ ରାଜ୍ୟ ସରକାର ୨୫ ଏକର ଜମି ଯୋଗାଇ ଦେଇଥିଲେ। ଦୀର୍ଘ ୧୦ ବର୍ଷ ବିତିଯାଇଥିଲେ ସଦ୍ଧା ଏ ଦିଗରେ କୌଣସି ପଦକ୍ଷେପ ନିଆଯାଇ ନାହାଁ କେନ୍ଦ୍ର ଶ୍ରମ ରାଷ୍ଟ୍ରମନ୍ତ୍ରୀଙ୍କ ମେଡିକାଲ କଲେଜ ସ୍ଥାପନକୁ ପ୍ରତ୍ୟାଖ୍ୟାନ ପରେ ଭୁବନେଶ୍ୱରେ ଇଏସ୍ଆଇସି ହସ୍ତିଟାଲର ଭବିଷ୍ୟତ ଶୀତଳଭଣ୍ଡାରକୁ ଚାଲିଯାଇଛି। ଏହି ସମ୍ମିଳନୀରେ ଯୋଗ ଦେଇ ମନ୍ତ୍ରୀ କହିଛନ୍ତି ଯେ କେନ୍ଦ ସରକାର ଶ୍ୱମ ଆଇନରେ ସଂଶୋଧନ କାର୍ଯ୍ୟ ଜାରି ରଖଛନ୍ତି। କେବଳ ସର୍ବନିମ୍ର ମଜରି ସଂଶୋଧନ କରାଯାଇଛି। ଆଇନରେ ଜିଲାରେ ଇଏସ୍ଆଇ ପ୍ରତ୍ୟେକ ହସ୍ପିଟାଲ କରିବାକୁ ପ୍ରଧାନମନ୍ତ୍ରୀ ଲକ୍ଷ୍ୟ ରଖୁଛନ୍ତି। ଯେଉଁଠି ଆବଶ୍ୟକ ସେଠାରେ ଇଏସ୍ଆଇ ହସ୍ପିଟାଲ ହେବା ଯେଉଁଠି ୨୦ ହଜାର ଶ୍ରମିକ କାର୍ଯ୍ୟ କରୁଥିବେ ସେଠାରେ ହସ୍ପିଟାଲ ଖୋଲିବା ୫୦ ହଜାରରୁ ଉର୍ଦ୍ଧ ଶ୍ରମିକ ଅଞ୍ଚଳରେ ୧୦୦ ବେଡ୍ର ହସ୍ପିଟାଲ ଖୋଲାଯିବ। ସର୍ବନିମ୍ନ ମଜୁରି ରାଜ୍ୟ ସରକାରଙ୍କ ସହମତିରେ ସ୍ଥିର କରାଯିବ ବୋଲି ମନ୍ତ୍ରୀ କହିଛନ୍ତି।

ଆଞ୍ଚଳିକ ଶ୍ରମ ସନ୍ନିଳନୀକୁ କେନ୍ଦ୍ର ଶ୍ରମ ଓ କର୍ମଚାରୀ ରାଷ୍ଟ୍ରମନ୍ତ୍ରୀ ସନ୍ତୋଷ ଗଙ୍ଗୱାର ଉଦ୍ଘାଟନ କରୁଛନ୍ତି।

### ଆଞ୍ଚଳିକ ଶ୍ରମ ସଙ୍ଜିଳନୀ

- ସବୁ ଜିଲାରେ ହସ୍ପିଟାଲ ହେବ ଶ୍ରମିକ ସମସ୍ୟା ବୃଝିବା ଆମ
- କାମ, ମେଡିକାଲ କଲେଜ ସ୍ଥାପନ ନୁହେଁ: କେନ୍ଦ୍ର ଶ୍ରମମନ୍ତ୍ରୀ
- ପେନ୍**ସନ ଯୋଜନାରେ ୩୩ ଲକ୍ଷ** ଅଣସଂଗଠିତ ଶ୍ରମିକ ସାମିଲ
- ■ପାରାଦୀପ, ଜୟପୁର, ବାଲେଶ୍ବର, ବ୍ରହ୍ମପୁରରେ ଇଏସ୍ଆଇ ହସ୍ପିଟାଲ ସ୍ଥାପନ କରିବାକୁ ରାଜ୍ୟ ସରକାରଙ୍କ ପ୍ରସ୍ତାବ
- ଇପିଏଫ୍ଓ, ଇଏସ୍ଆଇସି ସେବାରେ ସ୍ଥଚ୍ଛତା ଓ ଉତ୍ତରଦାୟିତ୍ସ

ଶ୍ରମମନ୍ତ୍ରୀ ସୁଶାନ୍ତ ସିଂ କହିଛନ୍ତି ଯେ ପାରାଦୀପ, ଜୟପୁର, ବାଲେଶ୍ୱର ଏବଂ ବହ୍ମପ୍ରରରେ ଇଏସ୍ଆଇ ହସ୍ପିଟାଲ ସ୍ଥାପନ କରିବା ନେଇ କେନ୍ଦକୁ ବାରମ୍ୟାର ଜଣାଇଛ୍କା ଭୂବନେଶ୍ୱରରେ ମେଡିକାଲ କଲେଜ ଖୋଲିବାକ୍ ମଧ୍ୟ ଦାବି କରାଯାଇଛି। କେନ୍ଦ ସରକାର ବିଭିନ୍ନ ସ୍ଥାନରେ ଇଏସ୍ଆଇସି ମେଡିକାଲ କଲେଜ ହସ୍ପିଟାଲ କରୁଛନ୍ତି। ଆମ ଦାବି ଉପରେ କେନ୍ଦ ବିଚାର କରିବାକୁ ଅନୁରୋଧ କରାଯାଇଛି ବୋଲି ସେ କହିଛନ୍ତି । ଗଙ୍ଗୱାର କହିଛନ୍ତି ଯେ 'ଶ୍ରମିକ'ମାନେ ଯୁଗୁ ତାଲିକାରେ ଆସୁଛନ୍ତି। ଉଭୟ କେନ୍ଦ ଓ ରାଜ୍ୟ ସରକାର ଶ୍ରମିକଙ୍କ କଲ୍ୟାଣ ପାଇଁ ସମନ୍ଧିତ ପ୍ରୟାସ କରିବା ଦରକାର। କେନ୍ଦ୍ର ସରକାରଙ୍କ ଦ୍ୱାରା କେନ୍ଦ୍ରୀୟ ଶ୍ରମ ଆଇନ ପ୍ରଣୟନ କରାଯାଇଥାଏ l ରାଜ୍ୟ ସରକାର ଏହାକୁ ଲାଗୁ କରିଥାନ୍ତି। ରାଜ୍ୟର ଭୌଗୋଳିକ ଓ ଜନସଂଖ୍ୟା ସ୍ଥିତିକୁ ଦେଖି କେନ୍ଦ୍ର ସରକାର ସେଥିରେ ପରିବର୍ତ୍ତନ ଆଣିଥାନ୍ତି ବୋଲି କେନ୍ଦ୍ର ମନ୍ତ୍ରୀ କହିଥିଲେ। କେନ୍ଦ୍ର ସରକାର ଦେଶରେ ଶ୍ୱମଶକ୍ତିର କଲ୍ୟାଣ ପାଇଁ ଅନେକ ପଦକ୍ଷେପ ନେଇଛନ୍ତି। ଚଳିତ ବର୍ଷ ଅଗଷ୍ଟ ମାସରେ ପାର୍ଲାମେଣ୍ଟରେ ମଜୁରି ସଂହିତା ଅନୁମୋଦନ ଲାଭ କରିଥିଲା । ରାଜ୍ୟ