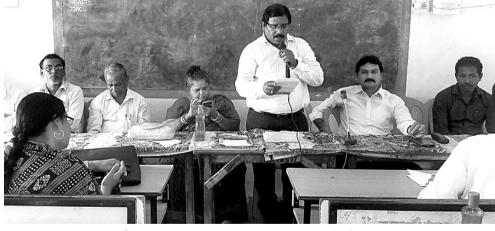

## ଭୁବନେଶ୍ୱରରେ ଇଏସ୍ଆଇସ ମେଡିକାଲ କଲେଜ ସ୍ୱପ୍ନ ମଉଳିଲା

ଭୁବନେଶ୍ୱର,୨୨।୧୦(ବ୍ୟୁରୋ)

ଶ୍ୱମିକମାନଙ୍କ ପାଇଁ ଭୁବନେଶ୍ୱରରେ ହେବାକୁ ଥିବା ପ୍ରସ୍ତାବିତ କର୍ମଚାରୀ ରାଜ୍ୟ ବୀମା ନିଗମ(ଇଏସ୍ଆଇସି) ମେଡିକାଲ କଲେଜ ହେବ ନାହିଁ। ଓଡ଼ିଶା ଗସ୍ତରେ ଆସିଥିବା କେନ୍ଦ୍ର ଶ୍ରମ ଓ କର୍ମଚାରୀ ରାଷ୍ଟ୍ରମନ୍ତ୍ରୀ ସନ୍ତୋଷ ଗଙ୍ଗୱାର ଏହି ସୂଚନା ଦେଇଛନ୍ତି। ମଙ୍ଗଳବାର ଏଠାରେ ଆୟୋଜିତ ଆଞ୍ଚଳିକ ଶ୍ରମ ସମ୍ମିଳନୀରେ ଯୋଗଦେଇ କେନ୍ଦ୍ରମନ୍ତ୍ରୀ କହିଛନ୍ତ, ହସ୍ପିଟାଲ ସ୍ଥାପନ କରିବାକୁ ଶ୍ରମ ବିଭାଗ ଉପରେ କଟକଣା ଲଗାଯାଇଛି। ସର୍ବୋଚ୍ଚ ଅଦାଲତ କହିଛନ୍ତି ଯେ ହସ୍ପିଟାଲ ସ୍ଥାପନ କରିବା ନୁହେଁ, ଶ୍ୱମିକମାନଙ୍କ କଲ୍ୟାଣ ଉପରେ ଦୃଷ୍ଟିଦେବା ଶ୍ରମ ବିଭାଗର ପାରାଦୀପ,

ଆଞ୍ଚଳିକ ଶ୍ରମ ସନ୍ନିଳନୀକୁ କେନ୍ଦ୍ର ଶ୍ରମ ଓ କର୍ମଚାରୀ ରାଷ୍ଟ୍ରମନ୍ତ୍ରୀ ସନ୍ତୋଷ ଗଙ୍ଗୱାର ଉଦ୍ଘାଟନ କରୁଛନ୍ତି।

### ଆଞ୍ଚଳିକ ଶ୍ରମ ସଙ୍ଜିଳନୀ

- ସବୁ ଜିଲାରେ ହସ୍ପିଟାଲ ହେବ ଶ୍ରମିକ ସମସ୍ୟା ବୃଝିବା ଆମ
- କାମ, ମେଡିକାଲ କଲେଜ ସ୍ଥାପନ ନୁହେଁ: କେନ୍ଦ୍ର ଶ୍ରମମନ୍ତ୍ରୀ
- ପେନ୍**ସନ ଯୋଜନାରେ ୩୩ ଲକ୍ଷ** ଅଣସଂଗଠିତ ଶ୍ରମିକ ସାମିଲ
- ■ପାରାଦୀପ, ଜୟପୁର, ବାଲେଶ୍ବର, ବ୍ରହ୍ମପୁରରେ ଇଏସ୍ଆଇ ହସ୍ପିଟାଲ ସ୍ଥାପନ କରିବାକୁ ରାଜ୍ୟ ସରକାରଙ୍କ ପ୍ରସ୍ତାବ
- ଇପିଏଫ୍ଓ, ଇଏସ୍ଆଇସି ସେବାରେ ସ୍ଥଚ୍ଛତା ଓ ଉତ୍ତରଦାୟିତ୍ସ

ଶ୍ରମମନ୍ତ୍ରୀ ସୁଶାନ୍ତ ସିଂ କହିଛନ୍ତି ଯେ ପାରାଦୀପ, ଜୟପୁର, ବାଲେଶ୍ୱର ଏବଂ ବହ୍ମପ୍ରରରେ ଇଏସ୍ଆଇ ହସ୍ପିଟାଲ ସ୍ଥାପନ କରିବା ନେଇ କେନ୍ଦକୁ ବାରମ୍ୟାର ଜଣାଇଛ୍କା ଭୂବନେଶ୍ୱରରେ ମେଡିକାଲ କଲେଜ ଖୋଲିବାକ୍ ମଧ୍ୟ ଦାବି କରାଯାଇଛି। କେନ୍ଦ ସରକାର ବିଭିନ୍ନ ସ୍ଥାନରେ ଇଏସ୍ଆଇସି ମେଡିକାଲ କଲେଜ ହସ୍ପିଟାଲ କରୁଛନ୍ତି। ଆମ ଦାବି ଉପରେ କେନ୍ଦ ବିଚାର କରିବାକୁ ଅନୁରୋଧ କରାଯାଇଛି ବୋଲି ସେ କହିଛନ୍ତି । ଗଙ୍ଗୱାର କହିଛନ୍ତି ଯେ 'ଶ୍ରମିକ'ମାନେ ଯୁଗୁ ତାଲିକାରେ ଆସୁଛନ୍ତି। ଉଭୟ କେନ୍ଦ ଓ ରାଜ୍ୟ ସରକାର ଶ୍ରମିକଙ୍କ କଲ୍ୟାଣ ପାଇଁ ସମନ୍ଧିତ ପ୍ରୟାସ କରିବା ଦରକାର। କେନ୍ଦ୍ର ସରକାରଙ୍କ ଦ୍ୱାରା କେନ୍ଦ୍ରୀୟ ଶ୍ରମ ଆଇନ ପ୍ରଣୟନ କରାଯାଇଥାଏ l ରାଜ୍ୟ ସରକାର ଏହାକୁ ଲାଗୁ କରିଥାନ୍ତି। ରାଜ୍ୟର ଭୌଗୋଳିକ ଓ ଜନସଂଖ୍ୟା ସ୍ଥିତିକୁ ଦେଖି କେନ୍ଦ୍ର ସରକାର ସେଥିରେ ପରିବର୍ତ୍ତନ ଆଣିଥାନ୍ତି ବୋଲି କେନ୍ଦ୍ର ମନ୍ତ୍ରୀ କହିଥିଲେ। କେନ୍ଦ୍ର ସରକାର ଦେଶରେ ଶ୍ୱମଶକ୍ତିର କଲ୍ୟାଣ ପାଇଁ ଅନେକ ପଦକ୍ଷେପ ନେଇଛନ୍ତି। ଚଳିତ ବର୍ଷ ଅଗଷ୍ଟ ମାସରେ ପାର୍ଲାମେଣ୍ଟରେ ମଜୁରି ସଂହିତା ଅନୁମୋଦନ ଲାଭ କରିଥିଲା । ରାଜ୍ୟ