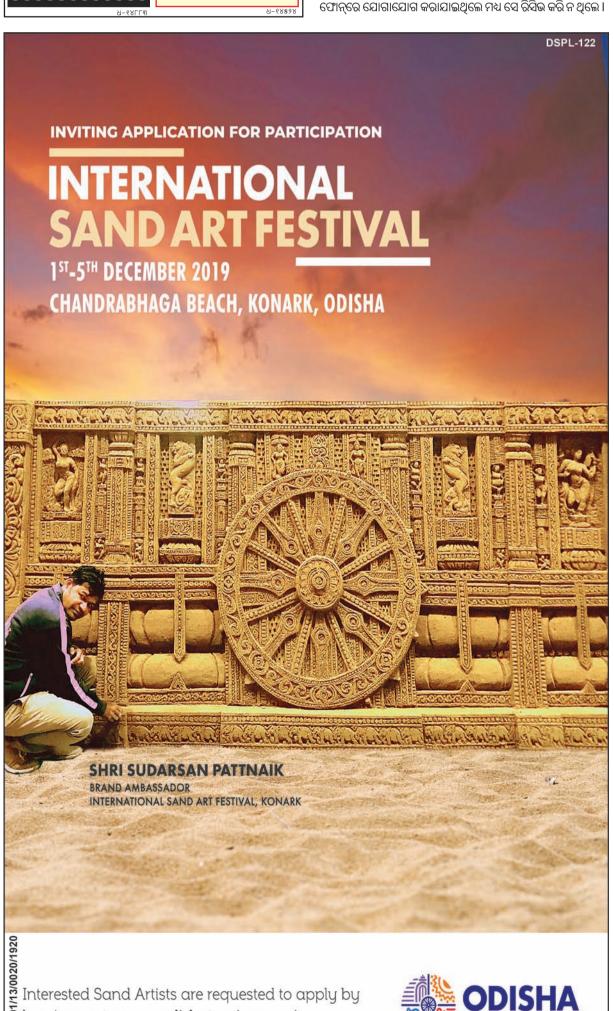

ଶ୍ୟକ ବୋଲି ଦାବି କରିଛନ୍ତି। ହେଲେ ଏ ସମ୍ପର୍କରେ ମତାମତ ନେବା ପାଇଁ ଅନୁଭବଙ୍କୁ ବୁଧବାର ବନ୍କଲାଗି, ୪ଘୡା ବନ୍ଦ ରହିବ ମହାପ୍ରଭୁଙ୍କ ଦର୍ଶନ ପୁରୀ ଅଫିସ,୨୨।୧୦

ଶ୍ରୀମନ୍ଦିରରେ ବୁଧବାର ମହାପ୍ରଭୂଙ୍କ ବନକଲାଗି ନୀତି ଅନୁଷ୍ଠିତ ହେବ l ଏଥିପାଇଁ ଅପରାହ୍ନ ପ୍ରାୟ ୪ଟାରୁ ରାତି ୮ଟା ପର୍ଯ୍ୟନ୍ତ ୪ ଘଣ୍ଟା ଶ୍ରଦ୍ଧାଳୁ ମହାପ୍ରଭୁଙ୍କୁ ଦର୍ଶନ କରିପାରିବେ ନାହିଁ ବୋଲି ଶ୍ରୀମନ୍ଦିର ଲୋକ ସମ୍ପର୍କ ଅଧିକାରୀ ଲକ୍ଷ୍ମାଧର ପୂଜାପଣ୍ଡା କହିଛନ୍ତି। ତାଙ୍କ ସୂଚନା ମୂତାବକ, ଏହା ଏକ ଗୁପ୍ତ ନୀତି ହୋଇଥିବାରୁ ଶ୍ରୀମନ୍ଦିର ଜୟ ବିଜୟ ହ୍ୱାର ବନ୍ଦ ହେବା ହ୍ୱିପ୍ରହର ଧୂପ ସରିବା ପରେ ଦଉମହାପାତ୍ର ସେବକମାନେ ମହାପ୍ରଭୁଙ୍କ ଶ୍ରୀମୁଖ ଶୃଙ୍ଗାର କରିବେ l



Benarasis | Kanjeevarams | Odissis | Printed Silks | Brocades | Jamevars | South Silks | Gadwals Fancy Sarees | Lehengas | Suitings | Shirtings | Suits | Jackets | Kurta Pyjamas

Sherwanis | Exclusive Readymades | Women's Wear | Kidswear | Furnishings | Dress Materials







ଥାନା ଛକ, ମେନ୍ ରୋଡ୍, ବରଗଡ଼ Tel: 06646-232007

GOLD

ହଲ୍ମାର୍କ ସ୍ମନା

ମାନେ ମନର ପୂରା ଶାନ୍ତି

\*\*Condition Apply

ମେକିଙ୍ଗ ଆରୟ @

ସ୍ଥିନି । ଉପରେ

ରୁପା ମାଗଣା

ଅଫର ସୀମିତ ସମୟ ପାଇଁ

ଅଫର ସୀମିତ ସମୟ ପାଇଁ

୍ରପ୍ରତିଦିନ ୟ୍ରାଚ କୁପନ

ଉପରେ

ଉପହାର

ବୁଧବାର, ୨୩ ଅକ୍ଟୋବର , ୨୦୧୯

# ବୁଦ୍ଧ ଲୋଡ଼ା

ିଳିତବର୍ଷ ଅର୍ଥନୀତି ପାଇଁ ନୋବେଲ ପୁରସ୍କାର ପାଇଥିବା ଭାରତୀୟ-ଆମେରିକୀୟ ଅଭିକିତ୍ ବାନାର୍କୀ ୨୨ ଅକ୍ଟୋବରରେ ନୂଆଦିଲ୍ଲୀଠାରେ ପ୍ରଧାନମନ୍ତ୍ରୀ ନରେନ୍ଦ୍ର ମୋଦିଙ୍କ ସହ ସାକ୍ଷାତ୍ ଆଲୋଚନା କରିଛନ୍ତି। ଏହି ଅବସରରେ ଅଭିଜିତ୍ଙ୍କ ମାନବ ସମ୍ବନ୍ଧୀୟ ସଶ୍ଚଦ୍ଭୀକରଣ ଲାଗି ଥିବା ଆଭିମୁଖ୍ୟକୁ ପ୍ରଧାନମନ୍ତ୍ରୀ ଟୁଇଟ୍ କରିଆରେ ପ୍ରଶଂସା କରିଛନ୍ତି। ତେବେ ମୋଦିଙ୍କୁ ସାକ୍ଷାତ୍ କରି ଫେରିବା ପରେ ଗଣମାଧ୍ୟମକୁ ଅଭିଜିତ୍ କହିଛନ୍ତି ଯେ, ପ୍ରଧାନମନ୍ତ୍ରୀଙ୍କ ଦ୍ୱାରା ସତକ କରାଇ ଦିଆଯାଇଥିବାରୁ ସେ କୌଣସି ବିବୃତି ଦେବାକୁ ଚାହୁଁନାହାନ୍ତି। ସେ ଗଣମାଧ୍ୟମକୁ ଅନ୍ୟ ଏକ କଥା ମଧ୍ୟ କହିଛନ୍ତି। ତାଙ୍କୁ କୁଆଡ଼େ ମୋଦି ବିରୋଧୀ ଭାବେ ଚିତ୍ରଣ କରିବାକୁ ଗଣମା