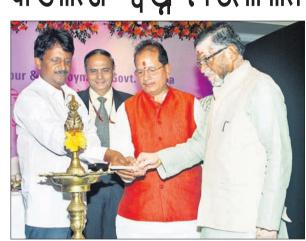

## ଭୁବନେଶ୍ୱରରେ ଇଏସ୍ଆଇସ ମେଡିକାଲ କଲେଜ ସ୍ୱପ୍ନ ମଉଳିଲା

ଭୁବନେଶ୍ୱର,୨୨।୧୦(ବ୍ୟୁରୋ)

ଶ୍ୱମିକମାନଙ୍କ ପାଇଁ ଭୁବନେଶ୍ୱରରେ ହେବାକୁ ଥିବା ପ୍ରସ୍ତାବିତ କର୍ମଚାରୀ ରାଜ୍ୟ ବୀମା ନିଗମ(ଇଏସ୍ଆଇସି) ମେଡିକାଲ କଲେଜ ହେବ ନାହିଁ। ଓଡ଼ିଶା ଗସ୍ତରେ ଆସିଥିବା କେନ୍ଦ୍ର ଶ୍ରମ ଓ କର୍ମଚାରୀ ରାଷ୍ଟ୍ରମନ୍ତ୍ରୀ ସନ୍ତୋଷ ଗଙ୍ଗୱାର ଏହି ସୂଚନା ଦେଇଛନ୍ତି। ମଙ୍ଗଳବାର ଏଠାରେ ଆୟୋଜିତ ଆଞ୍ଚଳିକ ଶ୍ରମ ସମ୍ମିଳନୀରେ ଯୋଗଦେଇ କେନ୍ଦ୍ରମନ୍ତ୍ରୀ କହିଛନ୍ତ, ହସ୍ପିଟାଲ ସ୍ଥାପନ କରିବାକୁ ଶ୍ରମ ବିଭାଗ ଉପରେ କଟକଣା ଲଗାଯାଇଛି। ସର୍ବୋଚ୍ଚ ଅଦାଲତ କହିଛନ୍ତି ଯେ ହସ୍ପିଟାଲ ସ୍ଥାପନ କରିବା ନୁହେଁ, ଶ୍ୱମିକମାନଙ୍କ କଲ୍ୟାଣ ଉପରେ ଦୃଷ୍ଟିଦେବା ଶ୍ରମ ବିଭାଗର ପାରାଦୀପ,

ବାଲେଶ୍ୱର ଏବଂ ବ୍ୟମ୍ମପୁରରେ ଇଏସ୍ଆଇ ହସ୍ପିଟାଲ ସ୍ଥାପନ କରିବା ନେଇ କେନ୍ଦ୍ର ମନ୍ତ୍ରୀ କହିଛନ୍ତି ଯେ ରାଜ୍ୟ ସରକାର ସମସ୍ତ ସର୍ତ୍ତ ପୂରଣ କରିପାରିଲେ ହସ୍ପିଟାଲ କରିବା ନେଇ ବିଚାର କରାଯିବ। ଭୂବନେଶ୍ୱରରେ ଏକ ଇଏସ୍ଆଇ ହସ୍ପିଟାଲ ସ୍ଥାପନ କରିବା ନେଇ ରାଜ୍ୟ ଶ୍ରମ ମନ୍ତ୍ରୀ ସୁଶାନ୍ତ ସିଂ ଗତ ବର୍ଷ ବିଧାନସଭାରେ ସୂଚନା ଦେଇଥିଲେ। ୨୦୦୮ ଅକ୍ଟୋବର ୭ ତାରିଖରେ ଇଏସ୍ଆଇସି ରାଜଧାନୀ ଉପକଣ୍ତରେ ଏକ ମେଡିକାଲ କଲେଜ ସ୍ଥାପନ

କରିବାକୁ ନିଷ୍ପତ୍ତି ନେଇଥିଲା। କେଦ୍ୱର ଉପା ସରକାର ସମୟରେ ଏହାର ଭିଉିପସ୍ତର ସ୍ଥାପନ କରାଯାଇଥିଲା l ଏଥିପାଇଁ ରାଜ୍ୟ ସରକାର ୨୫ ଏକର ଜମି ଯୋଗାଇ ଦେଇଥିଲେ। ଦୀର୍ଘ ୧୦ ବର୍ଷ ବିତିଯାଇଥିଲେ ସଦ୍ଧା ଏ ଦିଗରେ କୌଣସି ପଦକ୍ଷେପ ନିଆଯାଇ ନାହାଁ କେନ୍ଦ୍ର ଶ୍ରମ ରାଷ୍ଟ୍ରମନ୍ତ୍ରୀଙ୍କ ମେଡିକାଲ କଲେଜ ସ୍ଥାପନକୁ ପ୍ରତ୍ୟାଖ୍ୟାନ ପରେ ଭୁବନେଶ୍ୱରେ ଇଏସ୍ଆଇସି ହସ୍ତିଟାଲର ଭବିଷ୍ୟତ ଶୀତଳଭଣ୍ଡାରକୁ ଚାଲିଯାଇଛି। ଏହି ସମ୍ମିଳନୀରେ ଯୋଗ ଦେଇ ମନ୍ତ୍ରୀ କହିଛନ୍ତି ଯେ କେନ୍ଦ ସରକାର ଶ୍ୱମ ଆଇନରେ ସଂଶୋଧନ କାର୍ଯ୍ୟ ଜାରି ରଖଛନ୍ତି। କେବଳ ସର୍ବନିମ୍ର ମଜରି ସଂଶୋଧନ କରାଯାଇଛି। ଆଇନରେ ଜିଲାରେ ଇଏସ୍ଆଇ ପ୍ରତ୍ୟେକ ହସ୍ପିଟାଲ କରିବାକୁ ପ୍ରଧାନମନ୍ତ୍ରୀ ଲକ୍ଷ୍ୟ ରଖୁଛନ୍ତି। ଯେଉଁଠି ଆବଶ୍ୟକ ସେଠାରେ ଇଏସ୍ଆଇ ହସ୍ପିଟାଲ ହେବା ଯେଉଁଠି ୨୦ ହଜାର ଶ୍ରମିକ କାର୍ଯ୍ୟ କରୁଥିବେ ସେଠାରେ ହସ୍ପିଟାଲ ଖୋଲିବା ୫୦ ହଜାରରୁ ଉର୍ଦ୍ଧ ଶ୍ରମିକ ଅଞ୍ଚଳରେ ୧୦୦ ବେଡ୍ର ହସ୍ପିଟାଲ ଖୋଲାଯିବ। ସର୍ବନିମ୍ନ ମଜୁରି ରାଜ୍ୟ ସରକାରଙ୍କ ସହମତିରେ ସ୍ଥିର କରାଯିବ ବୋଲି ମନ୍ତ୍ରୀ କହିଛନ୍ତି।

ଆଞ୍ଚଳିକ ଶ୍ରମ ସନ୍ନିଳନୀକୁ କେନ୍ଦ୍ର ଶ୍ରମ ଓ କର୍ମଚାରୀ ରାଷ୍ଟ୍ରମନ୍ତ୍ରୀ ସନ୍ତୋଷ ଗଙ୍ଗୱାର ଉଦ୍ଘାଟନ କରୁଛନ୍ତି।

### ଆଞ୍ଚଳିକ ଶ୍ରମ ସଙ୍ଜିଳନୀ

- ସବୁ ଜିଲାରେ ହସ୍ପିଟାଲ ହେବ ଶ୍ରମିକ ସମସ୍ୟା ବୃଝିବା ଆମ
- କାମ, ମେଡିକାଲ କଲେଜ ସ୍ଥାପନ ନୁହେଁ: କେନ୍ଦ୍ର ଶ୍ରମମନ୍ତ୍ରୀ
- ପେନ୍**ସନ ଯୋଜନାରେ ୩୩ ଲକ୍ଷ** ଅଣସଂଗଠିତ ଶ୍ରମିକ ସାମିଲ
- ■ପାରାଦୀପ, ଜୟପୁର, ବାଲେଶ୍ବର, ବ୍ରହ୍ମପୁରରେ ଇଏସ୍ଆଇ ହସ୍ପିଟାଲ ସ୍ଥାପନ କରିବାକୁ ରାଜ୍ୟ ସରକାରଙ୍କ ପ୍ରସ୍ତାବ
- ଇପିଏଫ୍ଓ, ଇଏସ୍ଆଇସି ସେବାରେ ସ୍ଥଚ୍ଛତା ଓ ଉତ୍ତରଦାୟିତ୍ସ

ଶ୍ରମମନ୍ତ୍ରୀ ସୁଶାନ୍ତ ସିଂ କହିଛନ୍ତି ଯେ ପାରାଦୀପ, ଜୟପୁର, ବାଲେଶ୍ୱର ଏବଂ ବହ୍ମପ୍ରରରେ ଇଏସ୍ଆଇ ହସ୍ପିଟାଲ ସ୍ଥାପନ କରିବା ନେଇ କେନ୍ଦକୁ ବାରମ୍ୟାର ଜଣାଇଛ୍କା ଭୂବନେଶ୍ୱରରେ ମେଡିକାଲ କଲେଜ ଖୋଲିବାକ୍ ମଧ୍ୟ ଦାବି କରାଯାଇଛି। କେନ୍ଦ ସରକାର ବିଭିନ୍ନ ସ୍ଥାନରେ ଇଏସ୍ଆଇସି ମେଡିକାଲ କଲେଜ ହସ୍ପିଟାଲ କରୁଛନ୍ତି। ଆମ ଦାବି ଉପରେ କେନ୍ଦ ବିଚାର କରିବାକୁ ଅନୁରୋଧ କରାଯାଇଛି ବୋଲି ସେ କହିଛନ୍ତି । ଗଙ୍ଗୱାର କହିଛନ୍ତି ଯେ 'ଶ୍ରମିକ'ମାନେ ଯୁଗୁ ତାଲିକାରେ ଆସୁଛନ୍ତି। ଉଭୟ କେନ୍ଦ ଓ ରାଜ୍ୟ ସରକାର ଶ୍ରମିକଙ୍କ କଲ୍ୟାଣ ପାଇଁ ସମନ୍ଧିତ ପ୍ରୟାସ କରିବା ଦରକାର। କେନ୍ଦ୍ର ସରକାରଙ୍କ ଦ୍ୱାରା କେନ୍ଦ୍ରୀୟ ଶ୍ରମ ଆଇନ ପ୍ରଣୟନ କରାଯାଇଥାଏ l ରାଜ୍ୟ ସରକାର ଏହାକୁ ଲାଗୁ କରିଥାନ୍ତି। ରାଜ୍ୟର ଭୌଗୋଳିକ ଓ ଜନସଂଖ୍ୟା ସ୍ଥିତିକୁ ଦେଖି କେନ୍ଦ୍ର ସରକାର ସେଥିରେ ପରିବର୍ତ୍ତନ ଆଣିଥାନ୍ତି ବୋଲି କେନ୍ଦ୍ର ମନ୍ତ୍ରୀ କହିଥିଲେ। କେନ୍ଦ୍ର ସରକାର ଦେଶରେ ଶ୍ୱମଶକ୍ତିର କଲ୍ୟାଣ ପାଇଁ ଅନେକ ପଦକ୍ଷେପ ନେଇଛନ୍ତି। ଚଳିତ ବର୍ଷ ଅଗଷ୍ଟ ମାସରେ ପାର୍ଲାମେଣ୍ଟରେ ମଜୁରି ସଂହିତା ଅନୁମୋଦନ ଲାଭ କରିଥିଲା । ରାଜ୍ୟ