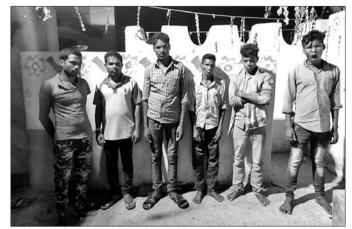

## ଯୁବତୀଙ୍କୁ କାରରେ ବଳାକାର, ଯୁବକ ଗିରଫ

କୟପାଟଣା, ୨୨।୧୦ (ଡି.ଏନ.ଏ.)

କଳାହାର୍ତ୍ତି ଜିଲା ଜୟପାଟଣା ବ୍ଲକ୍ ଅଧୀନ ଏକ ଗ୍ରାମର କଣେ ଯୁବତୀଙ୍କୁ କାରରେ ବଳାତ୍କାର କରାଯାଇଛି । ଏହି ଘଟଣା ପୂର୍ବରୁ ହୋଇଥିଲେ ମଧ୍ୟ ପୀଡ଼ିତା ମଙ୍ଗଳବାର ଜୟପାଟଣା ଥାନାରେ ଅଭିଯୋଗ କରିଛନ୍ତି । ଯୁବତୀଙ୍କ ଏଡଲାକୁ ଭିତ୍ତିକରି ଜୟପାଟଣା ଥାନାରେ ଦଫା ୩୭୬ରେ ଏକ ମାମଲା (ନଂ. ୨୬୯/୧୯) ରୁକୁ ହୋଇଛି । ପୋଲିସ ସୁଶାନ୍ତ ନାଏକ (୨୫) ନାମକ ଯୁବକଙ୍କୁ ଗିରଫ

କରି ତଦନ୍ତ ଚଳାଇଛି । ଅନୁସାରେ ଜୟପାଟଣା ବ୍ଲକ୍ ଅନ୍ତର୍ଗତ ଗ୍ରାମର ସମ୍ପୃକ୍ତା ଯୁବତୀ ଭୁବନେଶ୍ୱରସ୍ଥିତ କଲେଜରେ ସି.ଟି. ପଢ଼ୁଥିଲେ । ସେ ଗତ ୪ ତାରିଖ

ଗିରଫ ସୁଶାନ୍ତ ନାଏକ I

ସନ୍ଧ୍ୟାରେ ଚକାଡ଼ୋଳା ନାମକ ବସ୍ରେ ଆସି ୫ ତାରିଖ ସକାଳ ଭବାନୀପାଟଣାରେ ପହଞ୍ଚିଥିଲେ । ସେ ଜୟପାଟଣା ବ୍ଲକ୍ ଅନ୍ତର୍ଗତ ମଙ୍ଗଳପୁର ପଞ୍ଚାୟତ ଛତାବାନ୍ଧୁଗୁଡ଼ା ଗ୍ରାମର ସୁଶାନ୍ତଙ୍କ ସହ ଏକ କାରରେ ଜୟପାଟଣା ଆସୁଥିଲେ । ଅଜଣା ରାସ୍ତାରେ କାରରେ ସୁଶାନ୍ତ ତାଙ୍କୁ ବଳାକାର କରିଥିବା ନେଇ ଜୟପାଟଶା ଥାନାରେ ଲିଖିତ ଅଭିଯୋଗ