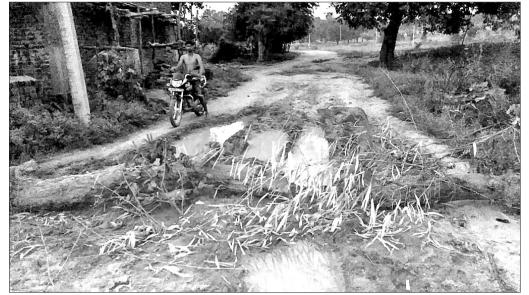

### ଏଇ ଭାରତରେ

ର୍ଷ୍ଟେ ବାଧା ଥାଉ ପଚ୍ଚେ ମତଦାନ ଏକ ଅଧିକାର ଓ ରାଷ୍ଟ୍ର ନିର୍ମାଣରେ ପ୍ରତିଟ ମତର ମୂଲ୍ୟ ରହିଛି, ଯାହା ପ୍ରତିପାଦିତ ହୋଇଛି ଛତିଶଗଡ଼ର ଚିତ୍ରକୋଟ ବିଧାନସଭା ଉପନିର୍ବାଚନରେ। ସଡ଼କ ନାହିଁ, ପାହାଡ଼ିଆ ରାସ୍ତାରେ ଏହି ନିର୍ବାଚନମଣ୍ଡଳୀର ମତଦାତାମାନେ ୧୦ରୁ . ୨୦ କିଲୋମିଟର ଚାଲି ଚାଲି ଯାଇ ମତଦାନ କରିଛନ୍ତି। କେଉଁ ପାର୍ଟିରୁ କିଏ ପ୍ରତିଦ୍ୱନ୍ଦ୍ୱିତା କରୁଛନ୍ତି ତାହା ନ ଜାଣି ବି ମତଦାନ କରିଛନ୍ତି ଏଠାକାର ମତଦାତାମାନେ। ପହଞ୍ଚିବାରେ ଥିବା ବାଧାକୁ ଦୃଷ୍ଟିରେ ରଖି ଉକ୍ତ ନିର୍ବାଚନମଣ୍ଡଳୀର ସୁଲେଙ୍ଗା ମତଦାନ କେନ୍ଦ୍ରକୁ ସତସପୁର ପ୍ରାଥମିକ ସ୍କୁଲକୁ ସ୍ଥାନାନ୍ତର କରାଯାଇଥିଲା । ମତଦାତାମାନଙ୍କୁ ପାହାଡ଼ ପାର ହୋଇ ସତସପୁରରେ ପହଞ୍ଚିବା ପାଇଁ ୧୦ କିଲୋମିଟରରୁ ଊର୍ଦ୍ଧ୍ୱ ଚାଲିବାକୁ ପଡିଛି। କେବଳ ଏତିକି ନୁହେଁ କୁଡୁମଖୋଦରା ମତଦାନ କେନ୍ଦ୍ରକୁ ବସିପୁରସ୍ଥିତ ବାଳକ ଆଶ୍ରମକୁ ସ୍ଥାନାନ୍ତର କରାଯାଇଥିଲା । ମତଦାନ କରିବା ପାଇଁ ମତଦାତାମାନେ ୨୦ କିଲୋମିଟର ଚାଲି ଚାଲି ବୁଥିରେ ପହଞ୍ଚିଥିଲେ। ସକାକୁ ଉଠି ସେମାନେ ମତଦାନ କେନ୍ଦ ଅଭିମୁଖେ ଚାଲିବା ଆରୟ କରିଦେଇଥିଲେ । ଯିଏ କ୍ରିଡିବେ ସେ ଗାଁ ଯାଏ ସଡ଼କ ନିର୍ମାଣ କରିଦେବେ ବୋଲି ଭାବି ସେମାନେ ଏପରି ସବୁଥର ଭୋଟ ଦେଉଛନ୍ତି। ମତଦାତାମାନଙ୍କ ମଧ୍ୟରୁ ଅଧିକାଂଶ କେଉଁ ଦଳରୁ କିଏ ନିର୍ବାଚନ ଲଢୁଛନ୍ତି ତାହା ଜାଣି ନ ଥିଲେ ବି ପାର୍ଟିକୁ ଲକ୍ଷ୍ୟ କରି ଭୋଟ ଦେଇଛନ୍ତି। ଏମିତିକି ପ୍ରାର୍ଥୀମାନଙ୍କ ନାମ ଜାଣିବାର ଆବଶ୍ୟକତା ନାହିଁ ବୋଲି ଅନେକ ମତ ଦେଇଛନ୍ତି।