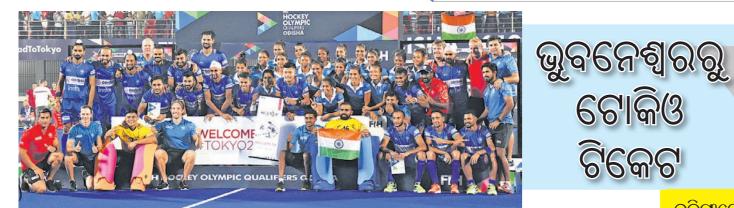

# ଶ୍ରୀକ୍ଷେତ୍ର ବିକାଶର ମାଷ୍ଟର ପ୍ଲାନ ରାଜ୍ୟବାସୀଙ୍କୁ ଉହରି କଲେ ମୁଖ୍ୟମନ୍ତ୍ରୀ

📕 ୨୦୨୦ ଫେବୃୟାରୀ ସୁଦ୍ଧା ହେବ ଚୃଡ଼ାନ୍ତ ଯୋଜନା

ନାମରେ ରେକର୍ଡ କରାଯିବ

ମୁଖ୍ୟମନ୍ତ୍ରୀ ସୋମବାର

ନବୀନ ପଟ୍ଟନାୟକ ଫ୍ୟାକ୍ସ ନୟର ୦୬୭୫୨–୨୫୨୧୦୦, ରାଜ୍ୟବାସୀଙ୍କୁ ଉତ୍ସର୍ଗ ଏବଂ ଲ୍ୟାଣ୍ଡଲାଇନ ନୟର –୦୬୭୫୨– କରିଛନ୍ତି। ଚୂଡ଼ାନ୍ତ ଯୋଜନା ପୂର୍ବରୁ ୨୫୨୯୦୦ ଜରିଆରେ ଜନସାଧାରଣ ୨୦୨୦ ଜାନୁୟାରୀ ୧୫ ସୁଦ୍ଧା ମୁଖ୍ୟମନ୍ତ୍ରୀ ସେମାନଙ୍କର ମତାମତ ରାଜ୍ୟବାସୀଙ୍କ ଠାରୁ ପରାମର୍ଶ ଓ ଅନୁରୋଧ କରାଯାଇଛି। ମତାମତ ଲୋଡିଛନ୍ତି। ମତାମତ ମିଳିବା ମୁଖ୍ୟମନ୍ତ୍ରୀ ଲୋକସେବା ଭବନଠାରେ ପରେ ୨୦୨୦ ଫେବୃୟାରୀ ସୁଦ୍ଧା ଚୂଡ଼ାନ୍ତ ଉକ୍ତ ଡ୍ରାପ୍ଟ ପ୍ଲାନର ଏକ ଭିଡିଓ ଜାରି ଯୋଜନା ପ୍ରସ୍ତୁତ କରାଯିବ। ଇ–ମେଲ୍ କରିଛନ୍ତି। ଶ୍ରୀଜଗନ୍ନାଥ ଐତିହ୍ୟ କରିଡର ଆଇଡି jagannath.or@nic.in,