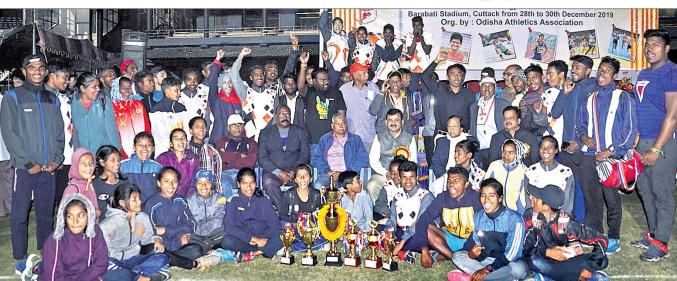

# ବିପିନ ରାୱତ ପ୍ରଥମ ସିଡିଏସ୍ ନୂଆଦିଲୀ,୩୦୲୧୨

ମନୀଷା ମେରେଲ ଶ୍ରେଷ୍ଠ ମହିଳା ଆଥଲେଟ୍ ବିବେଚିତ ହୋଇଛନ୍ତି।

କଟକ ବାରବାଟୀ ଷ୍ଟାଡିୟମରେ ଅନୁଷ୍ଠିତ ରାଜ୍ୟ ଆଥଲେଟିକ୍ ମିଟ୍ରେ କିଟ୍ର

ମନୀଷା ଶ୍ରେଷ୍ଠ ମହିଳା ଆଥଲେଟ୍

ସେନାଧ୍ୟକ୍ଷ ଜେନେରାଲ ବିପିନ ରାୱତ (ସିଡିଏସ୍) ହେବାକୁ ସମନ୍ସୟ ରକ୍ଷା କରିବେ ।

ସିଡିଏସ୍ ପଦବୀ ଦୌଡ଼ରେ କେନେରାଲ ବିପିନ ରାୱତ ଆଗରେ ରହିଥିଲେ । ବର୍ତ୍ତମାନ ସେନା ଷ୍ଟାପ୍ ଉପମୁଖ୍ୟ ଥିବା ଲ୍ୟୁଟ୍ନାଣ୍ଟ ଜେନେରାଲ ମନୋଜ ମୁକୁନ୍ଦ ନରଭାନେ ପରବର୍ତ୍ତୀ ସେନାଧ୍ୟକ୍ଷ ଭାବେ ଦାୟିତ୍ୱ ନେବାକୁ ଯାଉଛନ୍ତି । କେନେରାଲ ରାୱତ ଶିମ୍ଲାର ସେଣ୍ଟ ଏଡ୍ୱ୍ୱାର୍ଡ ସ୍କୁଲ, ଖଡକ୍ସାସ୍ଲାର ନ୍ୟାଶନାଲ ଡିଫେନ୍ସ ଏକାଡେମୀ ଏବଂ ଡେରାଡୁନ୍ର ଇତ୍ତିଆନ ମିଲିଟାରି