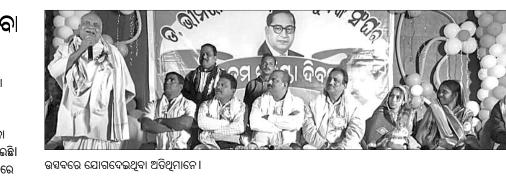

# ଶ୍ରୀକ୍ଷେତ୍ର ବିକାଶର ମାଷ୍ଟର ପ୍ଲାନ ରାଜ୍ୟବାସୀଙ୍କୁ ଉହରି କଲେ ମୁଖ୍ୟମନ୍ତ୍ରୀ

📕 ୨୦୨୦ ଫେବୃୟାରୀ ସୁଦ୍ଧା ହେବ ଚୃଡ଼ାନ୍ତ ଯୋଜନା

ନାମରେ ରେକର୍ଡ କରାଯିବ

ମୁଖ୍ୟମନ୍ତ୍ରୀ ସୋମବାର

ନବୀନ ପଟ୍ଟନାୟକ ଫ୍ୟାକ୍ସ ନୟର ୦୬୭୫୨–୨୫୨୧୦୦, ରାଜ୍ୟବାସୀଙ୍କୁ ଉତ୍ସର୍ଗ ଏବଂ ଲ୍ୟାଣ୍ଡଲାଇନ ନୟର –୦୬୭୫୨– କରିଛନ୍ତି। ଚୂଡ଼ାନ୍ତ ଯୋଜନା ପୂର୍ବରୁ ୨୫୨୯୦୦ ଜରିଆରେ ଜନସାଧାରଣ ୨୦୨୦ ଜାନୁୟାରୀ ୧୫ ସୁଦ୍ଧା ମୁଖ୍ୟମନ୍ତ୍ରୀ ସେମାନଙ୍କର ମତାମତ ରାଜ୍ୟବାସୀଙ୍କ ଠାରୁ ପରାମର୍ଶ ଓ ଅନୁରୋଧ କରାଯାଇଛି। ମତାମତ ଲୋଡିଛନ୍ତି। ମତାମତ ମିଳିବା ମୁଖ୍ୟମନ୍ତ୍ରୀ ଲୋକସେବା ଭବନଠାରେ ପରେ ୨୦୨୦ ଫେବୃୟାରୀ ସୁଦ୍ଧା ଚୂଡ଼ାନ୍ତ ଉକ୍ତ ଡ୍ରାପ୍ଟ ପ୍ଲାନର ଏକ ଭିଡିଓ ଜାରି ଯୋଜନା ପ୍ରସ୍ତୁତ କରାଯିବ। ଇ–ମେଲ୍ କରିଛନ୍ତି। ଶ୍ରୀଜଗନ୍ନାଥ ଐତିହ୍ୟ କରିଡର ଆଇଡି jagannath.or@nic.in,

## ରାଜ୍ୟବାସୀଙ୍କୁ...

ଏହା କେବଳ ଚିଠା ଯୋଜନା । ଶ୍ରୀ ଜଗନ୍ନାଥ ମନ୍ଦିରର ସୁରକ୍ଷାକୁ ଦ୍ୱଷ୍ଟିରେ ରଖି ଏହାର ୭୫ ମିଟର ବ୍ୟାସାର୍ଦ୍ଧ ମଧ୍ୟରେ ଥିବା ମଠ ଓ ବିଭିନ୍ନ ନିର୍ମାଣକୁ ହଟାଇ ଦିଆଯାଇଛି। ଶ୍ରୀମନ୍ଦିର ସୁରକ୍ଷାକୁ ସମ୍ପଳିତ ବିଷୟକୁ ଉଚ୍ଚସ୍ତରୀୟ ବିଶେଷଜ୍ଞମାନଙ୍କ ପରାମର୍ଶରେ କରାଯିବ ବୋଲି ମୁଖ୍ୟମନ୍ତ୍ରୀ କହିଛନ୍ତି ।

ଏହି ବିଶ୍ୱ ପ୍ରସିଦ୍ଧ ଦ୍ୱାଦଶ ଶତାବ୍ଦୀ ଏତିହ୍ୟକୁ ବିଶ୍ୱ ଐତିହ୍ୟରେ ପରିଣତ କରିବାକୁ ଏହାର ଚତ୍ରୁଃପାର୍ଶ୍ୱର ସୌନ୍ଦର୍ଯ୍ୟକରଣ କାର୍ଯ୍ୟ ରାଜ୍ୟ ସରକାର ନିଜ ହାତକୁ ନେଇଛନ୍ତି। ଏଥିପାଇଁ ମୁଖ୍ୟମନ୍ତ୍ରୀ ନବୀନ ପଟ୍ଟନାୟକ ୫୦୦ କୋଟି ଟଙ୍କାର ସ୍ୱତନ୍ତ୍ର ପ୍ୟାକେଜ ଘୋଷଣା କରିଛନ୍ତି। ମନ୍ଦିରର ସୁରକ୍ଷାକୁ ଦୃଷ୍ଟିରେ ରଖି ଏହାର ଚତ୍ରୁଃପାର୍ଶ୍ୱରେ ଥିବା ନିର୍ମାଣଗୁଡିକୁ ହଟାଇ ଦିଆଯାଇଛି। ଏଥିପାଇଁ ବିସ୍ଥାପିତ ହୋଇଥିବା ଲୋକମାନଙ୍କୁ ରାଜ୍ୟ ସରକାର ଥଇଥାନ କରିଛନ୍ତି। ଏହା ପୂର୍ବରୁ ମୁଖ୍ୟମନ୍ତ୍ରୀ ମନ୍ଦିରର ବିକାଶ ପାଇ ୨୬୫ କୋଟି ଟଙ୍କାର ଅଗ୍ମେଷ୍ଟେଶନ ବେସିକ ଆମେନିଟିକ୍ ଆଶ୍ଚ ଡେଭେଲପମେଣ୍ଟେ ଅଫ ହେରିଟେଜ ଆଶ୍ଚ ଆର୍କିଟେକ୍ଟର (ଅବଡା) ନାମରେ ଏକ ଯୋଜନା ଘୋଷଣା କରିଥିଲେ।