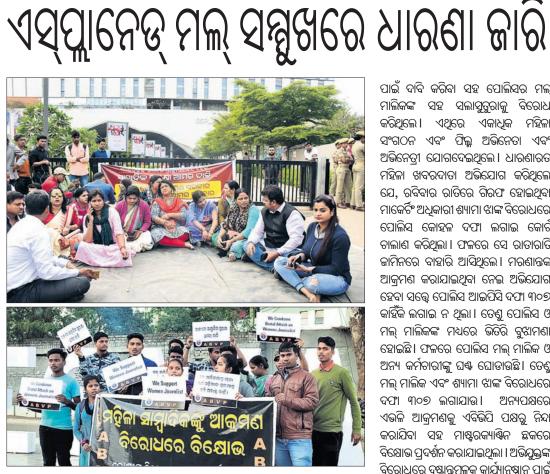

େଦ କୁରେଶୀ, ହାଉସ୍ ଓ୍ୱାଇଫ୍ । ବର୍ଷ. ୨୯ ବର୍ଷ ଲେଖିଛରି ଯେ ଅନେକ ବର୍ଷ ଧରି ମୁଁ ଆଣ୍ଟୁ କିଛିଦିନ ତଳେ ମୋଚ ଯନ୍ତ୍ରଣା କାରଣରୁ ବହୁତ ଆକ୍ସିଡେଷ ହୋଇ-ଚିନ୍ତିତ ଥିଲି । ଡାକ୍ତରମାନେ ଯାଇଥିଲା । ଔଷଧ ସେବନ ସର୍ଚ୍ଚରି କରାଇବା ପାଇଁ ପରାମର୍ଶ ଦେଇଥିଲେ । ବନ୍ଦ କରିବା ପରେ ଆଣ୍ଟୁରେ ଭୀଷଣ ଯନ୍ତ୍ରଣା ଦିନେ ଜଣେ ବାନ୍ଧବୀଙ୍କ କଥାମାନି ଡା. ଅର୍ଥୋ

ତେଲ

ଦେବୀଦାସ ସୋନବଡ଼େ, 88

ସକାଳେ-ସନ୍ଧ୍ୟାବେଳେ ଆଣ୍ଡରେ ଲଗାଇଲି ଓ ଦୁଇ–ଦୁଇ କ୍ୟାତ୍ପସୁଲ ସକାଳେ– ସନ୍ଧ୍ୟାରେ ସେବନ କରିବା ଆରନ୍ଧ କରିଦେଲି। ଏବେ ୪୫ ଦିନ ମଧ୍ୟରେ ହିଁ ମୋ ଆଣ୍ଡୁ ଯନ୍ତ୍ରଣା

ଭାଇ, ବୟସ ୫୬ ବର୍ଷ, ପ୍ରାଇଭେଟ ଚାକିରିଆ ଓ ଆଥିଲେଟ୍ ଖେଳାଳି ଥିଲେ। ବିଗତ ଡାହାଣ ଆଣ୍ଠ ଓ ଶରୀରରେ ବ୍ୟଥାର ସମସ୍ୟା ରହିଥିଲା । ମୁଁ ଖବରକାଗଚ୍ଚରୁ ଆୟୁର୍ବେଦିକ ଅର୍ଥୋ ତେଲ ଓ କ୍ୟାତ୍ପସୁଲର ବିଜ୍ଞାପନ ଦେଖିଲି

୪–୫ ବର୍ଷ ଧରି ମୋ ଓ ନିର୍ଦ୍ଦେଶ ଅନୁଯାୟୀ ତାହାକୁ ବ୍ୟବହାର କଲି । ଆଜିକୁ ୪ ମାସ ହେଲାଣି ମୁଁ ପୂର୍ବାପେକ୍ଷା ଭଲ ଅନୁଭବ କରୁଛି ।

ଯେ ୩-୪ ବର୍ଷ ଧରି

ସଞ୍ଚୁ କୁମାର, ୩୩ ବର୍ଷ, ଲାଇବ୍ରେରିରେ କାମ ରତ୍ତା ସେ



ଭୁବନେଶ୍ୱର, ୩୦।୧୨(ବ୍ୟୁରୋ)

ଦିଆଯାଇଥିବା ଧାରଣା ସୋମବାର ମଧ୍ୟ

ପାଇଁ ଦାବି କରିବା ସହ ପୋଲିସର ମଲ୍ ମାଲିକଙ୍କ ସହ ସଲାସ୍ପୁତ୍ରରାକୁ ବିରୋଧ କରିଥିଲେ । ଏଥିରେ ଏକାଧିକ ମହିଳା ସଂଗଠନ ଏବଂ ଫିଲ୍ମ ଅଭିନେତା ଏବଂ ଅଭିନେତ୍ରୀ ଯୋଗଦେଇଥିଲେ । ଧାରଣାରତ ମହିଳା ଖବରଦାତା ଅଭିଯୋଗ କରିଥିଲେ ଯେ, ରବିବାର ରାତିରେ ଗିରଫ ହୋଇଥିବା ମାକେର୍ଟିଂ ଅଧିକାରୀ ଶ୍ୟାମା ଝାଙ୍କ ବିରୋଧରେ ପୋଲିସ କୋହଳ ଦଫା ଲଗାଇ କୋଟ ଚାଲାଣ କରିଥିଲା । ଫଳରେ ସେ ରାତାରାତି ଜାମିନରେ ବାହାରି ଆସିଥିଲେ । ମରଣାନ୍ତକ ଆକମଣ କରାଯାଇଥିବା ନେଇ ଅଭିଯୋଗ ହେବା ସତ୍ତ୍ୱେ ପୋଲିସ ଆଇପିସି ଦଫା ୩୦୭ କାହିଁକି ଲଗାଇ ନ ଥିଲା । ତେଣୁ ପୋଲିସ ଓ ମଲ ମାଲିକଙ୍କ ମଧ୍ୟରେ ଭିତିରି ବ୍ୟାମଶା ହୋଇଛି। ଫଳରେ ପୋଲିସ ମଲ୍ ମାଲିକ ଓ ଅନ୍ୟ କର୍ମଚାରୀଙ୍କୁ ଘଷ୍ଟ ଘୋଡାଉଛି। ତେଣ୍ଡୁ ମଲ୍ ମାଲିକ ଏବଂ ଶ୍ୟାମା ଝାଙ୍କ ବିରୋଧରେ ଦଫା ୩୦୭ ଲଗାଯାଉ। ଅନ୍ୟପକ୍ଷରେ ଏଭଳି ଆକ୍ରମଣକୁ ଏବିଭିପି ପକ୍ଷରୁ ନିନ୍ଦା କରାଯିବା ସହ ମାଷ୍ଟରକ୍ୟାର୍ଣ୍ଣିନ ଛକରେ ବିଷୋଭ ପ୍ରଦର୍ଶନ କରାଯାଇଥିଲା । ଅଭିଯୁକ୍ତଙ୍କ ିବରୋଧରେ ଦୃଷ୍ଟାନ୍ତମୂଳକ କାର୍ଯ୍ୟା