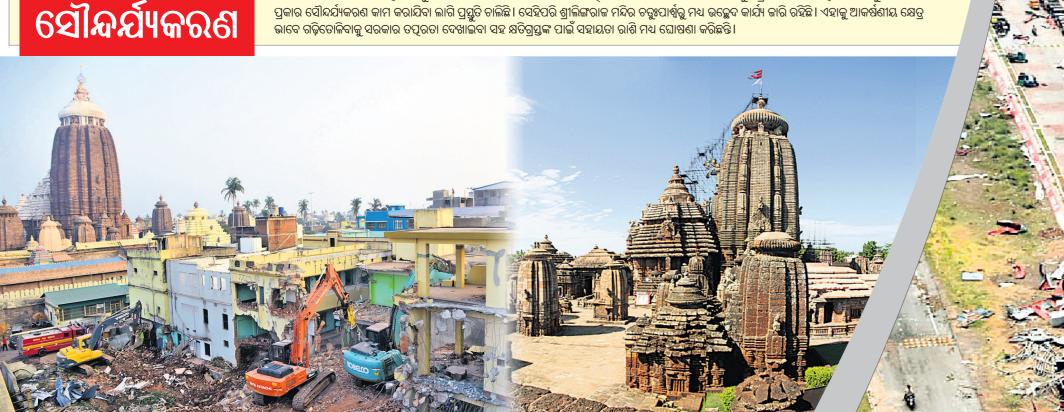

## ରାଜ୍ୟବାସୀଙ୍କୁ...

ଏହା କେବଳ ଚିଠା ଯୋଜନା । ଶ୍ରୀ ଜଗନ୍ନାଥ ମନ୍ଦିରର ସୁରକ୍ଷାକୁ ଦ୍ୱଷ୍ଟିରେ ରଖି ଏହାର ୭୫ ମିଟର ବ୍ୟାସାର୍ଦ୍ଧ ମଧ୍ୟରେ ଥିବା ମଠ ଓ ବିଭିନ୍ନ ନିର୍ମାଣକୁ ହଟାଇ ଦିଆଯାଇଛି। ଶ୍ରୀମନ୍ଦିର ସୁରକ୍ଷାକୁ ସମ୍ପଳିତ ବିଷୟକୁ ଉଚ୍ଚସ୍ତରୀୟ ବିଶେଷଜ୍ଞମାନଙ୍କ ପରାମର୍ଶରେ କରାଯିବ ବୋଲି ମୁଖ୍ୟମନ୍ତ୍ରୀ କହିଛନ୍ତି ।

ଏହି ବିଶ୍ୱ ପ୍ରସିଦ୍ଧ ଦ୍ୱାଦଶ ଶତାବ୍ଦୀ ଏତିହ୍ୟକୁ ବିଶ୍ୱ ଐତିହ୍ୟରେ ପରିଣତ କରିବାକୁ ଏହାର ଚତ୍ରୁଃପାର୍ଶ୍ୱର ସୌନ୍ଦର୍ଯ୍ୟକରଣ କାର୍ଯ୍ୟ ରାଜ୍ୟ ସରକାର ନିଜ ହାତକୁ ନେଇଛନ୍ତି। ଏଥିପାଇଁ ମୁଖ୍ୟମନ୍ତ୍ରୀ ନବୀନ ପଟ୍ଟନାୟକ ୫୦୦ କୋଟି ଟଙ୍କାର ସ୍ୱତନ୍ତ୍ର ପ୍ୟାକେଜ ଘୋଷଣା କରିଛନ୍ତି। ମନ୍ଦିରର ସୁରକ୍ଷାକୁ ଦୃଷ୍ଟିରେ ରଖି ଏହାର ଚତ୍ରୁଃପାର୍ଶ୍ୱରେ ଥିବା ନିର୍ମାଣଗୁଡିକୁ ହଟାଇ ଦିଆଯାଇଛି। ଏଥିପାଇଁ ବିସ୍ଥାପିତ ହୋଇଥିବା ଲୋକମାନଙ୍କୁ ରାଜ୍ୟ ସରକାର ଥଇଥାନ କରିଛନ୍ତି। ଏହା ପୂର୍ବରୁ ମୁଖ୍ୟମନ୍ତ୍ରୀ ମନ୍ଦିରର ବିକାଶ ପାଇ ୨୬୫ କୋଟି ଟଙ୍କାର ଅଗ୍ମେଷ୍ଟେଶନ ବେସିକ ଆମେନିଟିକ୍ ଆଶ୍ଚ ଡେଭେଲପମେଣ୍ଟେ ଅଫ ହେରିଟେଜ ଆଶ୍ଚ ଆର୍କିଟେକ୍ଟର (ଅବଡା) ନାମରେ ଏକ ଯୋଜନା ଘୋଷଣା କରିଥିଲେ।

ପୁରୀକୁ ଦେଶ, ବିଦେଶରୁ ଲକ୍ଷାଧିକ ତୀର୍ଥ ଯାତ୍ରୀ ଆସୁଛନ୍ତି । ସେମାନଙ୍କୁ ଆବଶ୍ୟକ ସୁବିଧା ସୁଯୋଗ ଯୋଗାଇବା ସହିତ ସେମାନେ ଯେପରି ପବିତ୍ର ଅନୁଭୂତି ନେଇ ଫେରିବେ, ସେଥିପାଇଁ ପାରିପାର୍ଶ୍ୱିକ ବିକାଶ ଉପରେ ଗୁରୁଦ୍ୱ ଦିଆଯାଇଛି। ଏଥିରେ ଯାତ୍ରୀମାନଙ୍କ ସୁବିଧା ପାଇଁ ଅତ୍ୟାଧୁନିକ ଶୂଙ୍ଖଳିତ ଧାଡି ବ୍ୟବସ୍ଥା କରାଯିବ। ଏହାସହ ସେମାନଙ୍କ ଲାଗି ମଝିରେ ମଝିରେ ବିଶ୍ରାମ ନେବାର ସୁବିଧା ମଧ୍ୟ କରାଯିବ। ଯାତ୍ରୀମାନେ ପାଦ, ହାତ ଧୋଇବା ଲାଗି ଅତ୍ୟାଧୁନିକ ବ୍ୟବସ୍ଥା, ଉପଯୁକ୍ତ ଆଲୋକ, ସିସିଟିଭି ବ୍ୟବସ୍ଥା ସହ ପିଇବା ପାଣି ଏବଂ ଶୌଚାଳୟର ବିକାଶ କରାଯିବ । ଶ୍ରୀମନ୍ଦିର ଚତ୍ରୁଃପାର୍ଶ୍ୱରେ ନିରାପତ୍ତା ବ୍ୟବସ୍ଥାକୁ ସୁଦୃଢ଼ କରାଯିବ । ଜଗନ୍ନାଥଙ୍କ ବିଭିନ୍ନ ବେଶ, ଦଶାବତାର ଏବଂ ଜଗନ୍ନାଥ ସଂସ୍କୃତିର ଅନନ୍ୟ ବୈଭବ ସମ୍ପର୍କରେ ଯାତ୍ରୀମାନଙ୍କୁ ଅବଗତ କରାଇବା ପାଇଁ ବ୍ୟବସ୍ଥା ରହିବ । ମୁକ୍ତାକାଶ ମଞ୍ଚରେ ଓଡ଼ିଶାର କଳା ଓ ସଂସ୍କୃତିର ପ୍ରଦର୍ଶନର ଆୟୋଜନ ମଧ୍ୟ କରାଯିବ ।

ବାରଙ୍ଗ,୩୦।୧୨(ଡି.ଏନ୍.ଏ): ଡାକ୍ତରଖାନାକୁ ଅଣାଯାଇଥିଲା । ସେଠାରେ

ଉଦ୍ୟାନ ନନ୍ଦ୍ରକାନନ ରବିବାର

ଭୁବନେଶ୍ୱର,୩୦।୧୨(ବ୍ୟୁରୋ)

ପୁରୀ ଜଗନ୍ନାଥ ମନ୍ଦିରର ସୌନ୍ଦର୍ଯ୍ୟକରଣ

ଲାଗି ରାଙ୍କ୍ୟ ସରକାର ବଡ ପଦକ୍ଷେପ

ଗ୍ରହଣ କରିଛନ୍ତି। ମନ୍ଦିର ଚତୁର୍ପାର୍ଶ୍ୱରୁ ୭୫

ମିଟର ପର୍ଯ୍ୟନ୍ତ ଘର ଏବଂ ଦୋକାନ

ଉଚ୍ଛେଦ କରାଯାଉଛି। ତେବେ ହଠାତ୍

କାହିଁକି ପୁରୀ ପାଇଁ ଏତେ ବଡ ଘୋଷଣା

ହୋଇଥିଲା ସେନେଇ ସମସ୍ତେ ପ୍ରଶ୍न

ଉଠାଇଥିଲେ ମଧ୍ୟ କାରଣ ଜଣାପଡି ନ

ଥିଲା । ମାତ୍ର ଏବେ ପୁରୀର ବିକାଶ ପଛର

ପ୍ରକୃତ କାରଣ ସମ୍ପର୍କରେ ମୁଖ୍ୟମନ୍ତ୍ରୀ