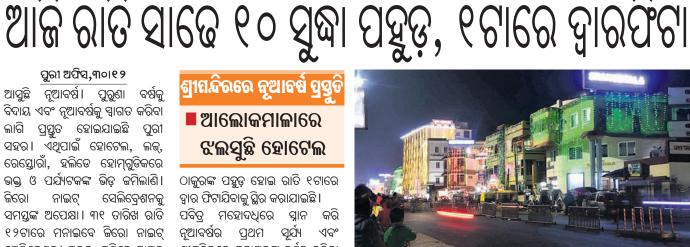

🗖 ଆଲୋକମାଳାରେ ଝଲସୁଛି ହୋଟେଲ ଠାକୁରଙ୍କ ପହୁଡ଼ ହୋଇ ରାଡି ୧ଟାରେ ଦ୍ୱାର ଫିଟାଯିବାକୁ ସ୍ଥିର କରାଯାଇଛି । ପବିତ୍ର ମହୋଦଧିରେ ସ୍ନାନ କରି ନୂଆବର୍ଷର ପ୍ରଥମ ସୂର୍ଯ୍ୟ ଏବଂ

ଭାବେ ଠାକୁରଙ୍କୁ ଦର୍ଶନ କରିବେ ସେଥିଲାଗି ବ୍ୟବସ୍ଥା ହୋଇଛି। ଶ୍ରଦ୍ଧାନୁଙ୍କ ପାଇଁ ମୋବାଇଲ ଓ ଜୋତା ଷ୍ଟାଣ୍ଡ, ପାନୀୟଜଳ, ଟଏଲେଟ୍ର ସୁବିଧା କରାଯାଇଛି। ଦର୍ଶନ ବ୍ୟବସ୍ଥାକୁ ଶୂଙ୍ଖଳିତ କରିବା ପାଇଁ ଶ୍ରୀମନ୍ଦିର ବାହାରେ ଏବଂ ଭିତରେ ୨୪ ଘଷ୍ଟିଆ ପୋଲିସ କର୍ମଚାରୀ ମୃତୟନ ରହିବେ। ମାର୍କେଟ ଛକରୁ ଆଗକୁ କୌଣସି ଗାଡି ଛାଡାଯିବ ନାହିଁ। ଭକ୍ତଙ୍କ ଭିଡ଼ ସମ୍ଭାବନା ଥିବାରୁ ୩୧ ତାରିଖ ରାତି ସାଢେ ୧୦ଟା ସୁଦ୍ଧା ପହୁଡ଼ ଏଠାରୁ ସ୍ୱତନ୍ର୍ର ଭାବେ ପାଦଚଲା କରିଡର ଏବଂ ରାତି ୧ଟାରେ ଦ୍ୱାର ଫିଟିବ ବୋଲି କରାଯାଇଛି । ସେହିପରି ସିଂହଦ୍ୱାର ଦେଇ ଭକ୍ତମାନେ ମନ୍ଦିର ଭିତରକୁ ପ୍ରବେଶ ଶ୍ରୀମନ୍ଦିର ଲୋକ ସମ୍ପର୍କ ଅଧିକାରୀ କରିବେ । ଦର୍ଶନ କରିସାରିବା ପରେ ଅନ୍ୟ ଲକ୍ଷ୍ମୀଧର ପୂଜାପତ୍ତା ସୂଚନା ଦେଇଛନ୍ତି।

ତିନିଦ୍ୱାର ଦେଇ ବାହାରିବେ । ଉତ୍ତରଦ୍ୱାର ଦେଇ ପ୍ରସ୍ଥାନ ଉପରେ ବିଶେଷ ଗୁରୁତ୍ୱ ବିଆଯାଇଛି। ଭକ୍ତମାନେ ଯେପରି ମୋବାଇଲ ଫୋନ ନେଇ ଭିତରକୁ ଯିବେ ନାହିଁ ସେଥିପାଇଁ ପ୍ରବେଶ ପଥରେ ଯାଞ୍ଚ ବ୍ୟବସ୍ଥାକୁ କଡାକଡି କରାଯାଇଛି। ଭିତରେ ସାଦା ପୋଷାକଧାରୀ ସୁରକ୍ଷ କର୍ମୀ ନିୟୋଜିତ ହୋଇଛନ୍ତି। ଲକ୍ଷାଧିକ

ପୁରୀ ଅଫିସ,୩୦୲୧୨

ଆସୁଛି ନୂଆବର୍ଷ। ପୁରୁଣା ବର୍ଷକୁ ବିଦାୟ ଏବଂ ନୂଆବର୍ଷକୁ ସ୍ୱାଗତ କରିବା

ଲାଗି ପ୍ରସ୍ତୁତ ହୋଇଯାଇଛି ପୁରୀ

ସହର। ଏଥିପାଇଁ ହୋଟେଲ, ଲକ୍ଟ୍ ରେସ୍ତୋରାଁ, ହଲିଡେ ହୋମ୍ଗୁଡିକରେ ଭକ୍ତ ଓ ପର୍ଯ୍ୟଟକଙ୍କ ଭିଡ଼ ଜମିଲାଣି ।

ସମସ୍ତଙ୍କ ଅପେକ୍ଷା । ୩୧ ତାରିଖ ରାଡି

୧୨ଟାରେ ମନାଇବେ ଜିରୋ ନାଇଟ୍

ସେଲିବ୍ରେଶନ। ମଉଚ୍ଚ, ମସ୍ତିରେ ସ୍ୱାଗତ

କରିବେ ନୂଆବର୍ଷ ୨୦୨୦କୁ। ପର୍ଯ୍ୟଟକ

ଏବଂ ଶ୍ରଦ୍ଧାଲୁଙ୍କ ଭିଡ଼କୁ ଦେଖି ପ୍ରସ୍ତୁତି

ହୋଇଯାଇଛି ଜିଲା ପ୍ରଶାସନ ପୋଲିସ ଓ

ଶ୍ରୀମନ୍ଦିର ପ୍ରଶାସନ । ସହରର ବଡ଼ ବଡ଼

ହୋଟେଲଗୁଡ଼ିକ ସଜେଇ ହୋଇଗଲାଣି ।

ରଙ୍ଗିନ ଆଲୋକମାଳାରେ ଝଲସୁଛି

ହୋଟେଲ ଓ ରେସ୍ତୋରାଁ । ଜିରୋ

ନାଇଟ୍ ସେଲିବ୍ରେଶନ ପାଇଁ କେତେକ

ହୋଟେଲରେ ମଧ୍ୟ ବିଶେଷ କାର୍ଯ୍ୟକ୍ରମ

ବ୍ୟବସ୍ଥା ହୋଇଛି। ଅନ୍ୟପକ୍ଷରେ

ଭୁବନେଶ୍ୱର, ୩୦।୧୨(ବ୍ୟୁରୋ)

ନାଇଟ୍

ଜିରୋ