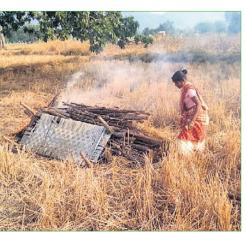

ନେଇ ପୁସ୍ତାବ ଦିଆଯାଇଥିବା ଜଣାପଡିଛି । ସ୍ଥାନରେ ସ୍ୱଳ୍ପରୁ ମଧ୍ୟମଧରଣର ବର୍ଷା

- ଜିଲାପାଳଙ୍କ ସଡର୍କ କଲେ ଏସ୍ଆର୍ସି
- ୟୁଲଗୃହ ରାତ୍ର ଆଶ୍ରୟସ୍ଥଳ କରିବାକୁ ନିର୍ଦ୍ଦେଶ
- ୯ରେ ପୁଣି ବର୍ଷା

ହୋଇଥିଲା I

ମିଳିଥିବା ସୂଚନା

ତାଳଚେରରେ ୧୫, ସୟଲପୁରରେ ୧୪, କେନ୍ଦୁଝରରେ ୧୪, ସୁନ୍ଦରଗଡ଼ରେ ୪, ଅନୁଗୋଳରେ ୧୧, ପୁରୀରେ ୨, ଚାନ୍ଦବାଲିରେ ୭, କଟକରେ ୪, ଭୁବନେଶ୍ୱର ୮, ବଲାଙ୍ଗୀର ୧୫.୬ ମିଲିମିଟର ବର୍ଷା ରେକର୍ଡ କରାଯାଇଛି। ବର୍ଷା ଯୋଗୁ ରାଜ୍ୟର କେତେକ ସ୍ଥାନରେ ଧାନ ଫସଲ ପ୍ରଭାବିତ ହୋଇଛି। ପାଚିଲା ଧାନ ବିଲରେ ପଡ଼ିରହିଛି। ବର୍ଷା ଯୋଗୁ ସେଗୁଡିକ ନଷ୍ଟ ହେବାର ଆଶଙ୍କା ରହିଛି। ବର୍ଷା ଛାଡ଼ି ଯିବା ପରେ ରାଜ୍ୟରେ ଆସନ୍ତା ୩ ଦିନ ପର୍ଯ୍ୟନ୍ତ ପ୍ରବଳ ଥଣ୍ଡା ହେବାର ସମ୍ଭାବନା ରହିଛି । ବର୍ଷା ଓ ଥଣ୍ଡାକୁ ଦୃଷ୍ଟିରେ ରଖି ସ୍ୱତନ୍ତ୍ର ରିଲିଫ କମିଶନର(ଏସ୍ଆର୍ସି) ପ୍ରଦୀପ୍ତ କୁମାର ଜେନା ଆବଶ୍ୟକ ପ୍ରତିକାର

#### ରାଜ୍ୟ ସାରା ..

ନେବାକୁ ଜିଲାପାଳମାନଙ୍କୁ ନିର୍ଦ୍ଦେଶ ଦେଇଛନ୍ତି। ବିଲରେ କଟା ହୋଇପଡିଥିବା ଧାନକୁ ତୁରନ୍ତ ଖଳାକୁ ଆଣିବା ଓ ସୁରକ୍ଷିତ ସ୍ଥାନରେ ଏହାକୁ ଘୋଡାଇ ରଖିବାକୁ ଚାଖୀମାନଙ୍କୁ ପରାମର୍ଶ ଦିଆଯାଇଛି। ରାଜ୍ୟରେ ଖରିଫ ଧାନ ସଂଗ୍ରହ ଚାଲିଛି। ଚାଷୀମାନେ ବିକିବା ପାଇଁ ମଞିକୁ ଧାନ ଆଣୁଛନ୍ତି। ମଞ୍ଚିଗୁଡ଼ିକରେ ଧାନର ସୁରକ୍ଷା ପାଇଁ ଆବଶ୍ୟକ ପଦକ୍ଷେପ ନେବାକୁ ଏସ୍ଆର୍ସି ଜିଲାପାଳମାନଙ୍କୁ ନିର୍ଦ୍ଦେଶ ଦେଇଛନ୍ତି। ପ୍ରବଳ ଥଣ୍ଡା ସମ୍ଭାବନା ଥିବାରୁ ଅସହାୟ ବାସହୀନ ଲୋକଙ୍କ ପାଇଁ ଗ୍ରାମାଞ୍ଚଳରେ ୟୁଲ ଗୃହକୁ ରାତ୍ର ଆଶ୍ରୟସ୍ଥଳ ଭାବେ ବ୍ୟବହାର କରିବାକୁ କୁହାଯାଇଛି l