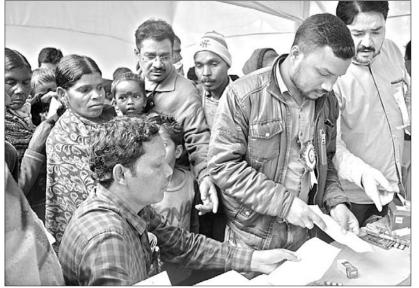

ମାନବ ବିଶ୍ୱର ନୟର ଥାନ

ୱାଶିଂଟନ/ତେହେରାନ,

୩୲୧ (ପି.ଟି./ଏଏଫ୍ପି)

ଦୁଇ ଶତ୍ରଙ୍କ ମଧ୍ୟରେ କୁହୁଳୁଥିବା ବିବାଦ

ଶେଷରେ ନିଆଁ ହୋଇ ଭୟାବହ ରୂପ

ଧାରଣ କରିଛି। ଆମେରିକାର ରକେଟ

ମାଡ଼ରେ ଇରାନ ସେନାର ଶକ୍ତିଶାଳୀ

ଜେନେରାଲ

ସୋଲେମାନୀ ନିହତ ହୋଇଛନ୍ତି।

ବିଦେଶରେ ଆମେରିକୀୟ ସୈନ୍ୟଙ୍କ ସୁରକ୍ଷ। ସୁନିଶ୍ବିତ କରିବା ପାଇଁ ତାଙ୍କୁ ହତ୍ୟ।

କରାଯାଇଥିବା ଶୁକ୍ରବାର ପେୟାଗନ

ଘୋଷଣା କରିଛି । ଆମେରିକା ରାଷ୍ଟ୍ରପତି

ଡୋନାଲ୍ଡ ଟ୍ରମ୍ପଙ୍କ ନିର୍ଦ୍ଦେଶକ୍ରମେ ଏହି

ସାମରିକ କାର୍ଯ୍ୟାନୁଷ୍ଠାନ ନିଆଯାଇଥିବା

ୟଷ୍ଟ ହୋଇଛି। ଏହି ଅପ୍ରତ୍ୟାଶିତ

ଘଟଣାକ୍ରମ ଦୁଇ ପାରମ୍ପରିକ ଶତ୍ରୁ

ଆମେରିକା ଓ ଇରାନ ମଧ୍ୟରେ ଚରମ

ଉତ୍ତେଜନା ସୃଷ୍ଟି କରିଛି। ସାମାଜିକ

ଗଣମାଧ୍ୟମରେ କେହି କେହି ଏହାକୁ

ତୃତୀୟ ବିଶ୍ୱଯୁଦ୍ଧର ଅୟମାରୟ ବୋଲି

ଆମେରିକା ଓ ଇରାନ ମଧ୍ୟରେ

ଶତ୍ରତା ପୁରୁଣା। ଏକାଧିକ ପ୍ରସଙ୍ଗରେ

ଦୁଇରାଷ୍ଟ୍ରର ଆକ୍ରମଣାତ୍ମକ ଆଭିମୁଖ୍ୟ

ପାରସ୍ୟ ଉପସାଗରୀୟ ଅଞ୍ଚଳରେ ଉତ୍ତେଜନା ବୃଦ୍ଧିର କାରଣ ହୋଇଥାଏ।

ଏହି ଶତ୍ରୁତାକୁ ନେଇ ନିକଟରେ

ଇରାକ ରାଜଧାନୀ ବାଗଦାଦରେ

ଇରାନ ସମଥିତ ବିଦ୍ରୋହୀଙ୍କ ଉପରେ

ଆମେରିକା ସେନା ଆକାଶମାଗିରୁ

ଆକ୍ରମଣ କରିଥିଲା। ଇରାନ ସମର୍ଥିତ

ପ୍ରତିଶୋଧପରାଣୟ ହୋଇ ବୁଧବାର

ବିକ୍ଷୋଭକାରୀମାନେ

ଉତ୍ତ୍ୟକ୍ତ

ଲାଗିଛନ୍ତି ।

ଅଭିହିତ କରିବାରେ

କମାଶ୍ଚର

ଭାରତୀୟ ଯୁବ ଖେଳାଳି ମାନବ ଠାକ୍କର ସଦ୍ୟ ପ୍ରକାଶିତ ୨୧ବର୍ଷରୁ କମ୍ ପୁରୁଷ ୧ କି ସଙ୍ଗଳ୍କ ଆଇଟିଟିଏଫ୍ ର୍ୟାଙ୍କିଙ୍ଗ ତାଲିକାରେ ଶୀର୍ଷ ସ୍ଥାନ ଅଧିକାର କରିଛନ୍ତି।