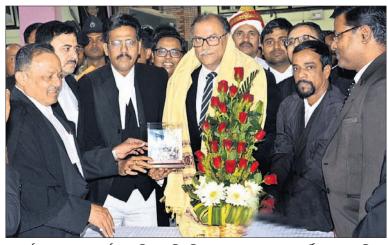

### ଓଡ଼ିଶା ହାଇକୋଟି ମୁଖ୍ୟ ବିଚାରପତିଙ୍କୁ ସୟଦ୍ଧନା

ରାତି ଅଧିଆ ମରାମତି କାମ କରିଥିଲେ । ବ୍ୟୟ

ଅଟକଳ ଅନୁସାରେ ଆବଶ୍ୟକ ସାମଗ୍ରୀ ବ୍ୟବହାର ନ

କାର୍ଯ୍ୟକ୍ରମରେ ହାଇକୋର୍ଟ ମୁଖ୍ୟ ବିଚାରପତି ଜଷ୍ଟିସ୍ କେ.ଏସ୍. ଝାବେରୀଙ୍କୁ ସୟର୍ଦ୍ଧିତ କରାଯାଉଛି ।

**କଟକ ଅଫିସ, ୩ା୧:** ଓଡ଼ିଶା ହାଇକୋର୍ଟ ମୁଖ୍ୟ ବିଚାରପତି ଜଷ୍ଟିସ୍ କେ.ଏସ୍. ଝାବେରୀଙ୍କୁ ହାଇକୋର୍ଟ ବାର୍ ଆସୋସିଏଶନ୍ ପକ୍ଷରୁ ଶୁକ୍ବାର

ବିଦାୟକାଳୀନ ସମ୍ପର୍ଦ୍ଧନା ଦିଆଯାଇଛି। ଶନିବାର ଜଷ୍ଟିସ୍ ଝାବେରୀଙ୍କ କାର୍ଯ୍ୟକାଳ ଶେଷ ହେଉଛି। ଏହି କାର୍ଯ୍ୟକ୍ରମରେ ବିଚାରପତି ଜଷ୍ଟିସ୍ ବିଭୂ ପ୍ରସାଦ

ଗୋପାଳକୃଷ୍ଣ ମହାନ୍ତି, ସମ୍ପାଦକ ସଞ୍ଜୟ କୁମାର ଦାସ, ଯୁଗ୍ମ ସମ୍ପାଦକ ଯତେଶ୍ୱର ନାୟକଙ୍କ ସମେତ ବହୁ ଆଇନଜୀବୀ ଉପସ୍ଥିତ ଥିଲେ। ସୂଚନାଥାଉ କି, ଜଷ୍ଟିସ୍ ଝାବେରୀ ୨୦୦୪ରେ ଗୁଜରାଟ ହାଇକୋର୍ଟରେ ଅତିରିକ୍ତ ବିଚାରପତି ଭାବେ ନିଯୁକ୍ତି ପାଇଥିଲେ। ୨୦୦୫ରେ ସେ ଗୁଜରାଟ ହାଇକୋର୍ଟର ସ୍ଥାୟୀ ବିଚାରପତି ହୋଇଥିଲେ। ୨୦୧୬ରେ ତାଙ୍କୁ ରାଜସ୍ଥାନ ହାଇକୋର୍ଟକୁ ବଦଳି କରାଯାଇଥିଲା । ସେଠାରୁ ବଦଳି ପରେ ସେ ଓଡିଶା ହାଇକୋର୍ଟର ମୁଖ୍ୟ ବିଚାରପତି ଭାବେ ୨୦୧୮ ଅଗଷ୍ଟ ୧୨ ତାରିଖରେ ଶପଥ ଗ୍ରହଣ କରିଥିଲେ। ସେ ଓଡ଼ିଶା ହାଇକୋର୍ଟରେ ଯୋଗଦେବା ସମୟରେ ମୋଟ୍ ୧ ଲକ୍ଷ ୬୮ହଜାର ବିଚାରାଧୀନ ମାମଲା ପଡ଼ି ରହିଥିଲା। ମାତ୍ର ସେ ହାଇକୋର୍ଟ ଛାଡ଼ିବା ବେଳକୁ ମାମଲା ସଂଖ୍ୟା ଦେଢ଼ ଲକ୍ଷ ଅଛି। ମୋଟାମୋଟି ଭାବେ ତାଙ୍କ ଅବଧୂ ମଧ୍ୟରେ ସେ ଅନେକ ପୁରୁଣା ମାମଲା ସହିତ ନୂଆ ମାମଲାର ଫଇସଲା କରିଛନ୍ତି।